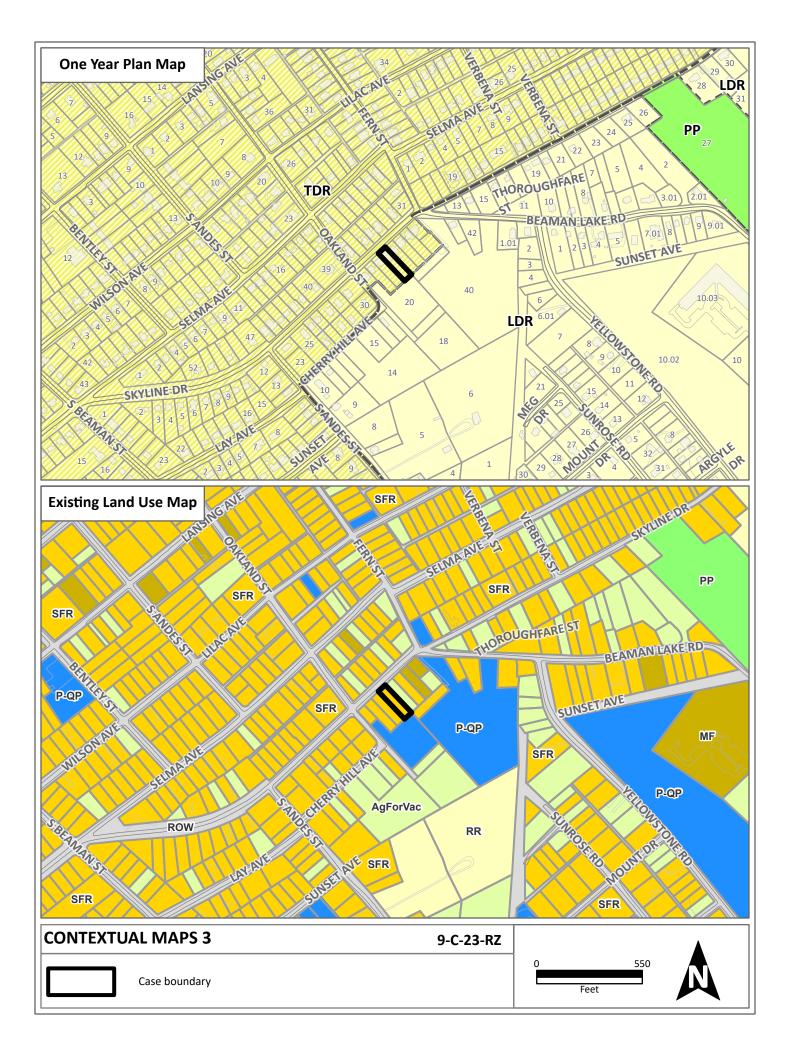

1. The proposed rezoning is consistent with the General Plan's development policy 8.1 that encourages growth in the existing urban area through infill housing opportunities.

2. The RN-2 district is consistent with the One Year Plan and East City Sector Plan's TDR land use classification.

## **REZONING REPORT**

| ► FILE #: 9-C-23-RZ                 | AGENDA ITEM #: 7                                                                                                                                                                                     |
|-------------------------------------|------------------------------------------------------------------------------------------------------------------------------------------------------------------------------------------------------|
|                                     | AGENDA DATE: 9/14/2023                                                                                                                                                                               |
| APPLICANT:                          | SRI LAMBODAR PROPERTIES, LLC                                                                                                                                                                         |
| OWNER(S):                           | Prashant Patel Sri Lambodar Properties, LLC                                                                                                                                                          |
| TAX ID NUMBER:                      | 82 E G 034 View map on KGIS                                                                                                                                                                          |
| JURISDICTION:                       | City Council District 6                                                                                                                                                                              |
| STREET ADDRESS:                     | 3616 SKYLINE DR                                                                                                                                                                                      |
| LOCATION:                           | South side of Skyline Dr, east of Oakland St                                                                                                                                                         |
| APPX. SIZE OF TRACT:                | 10012 square feet                                                                                                                                                                                    |
| SECTOR PLAN:                        | East City                                                                                                                                                                                            |
| GROWTH POLICY PLAN:                 | N/A (Within City Limits)                                                                                                                                                                             |
| ACCESSIBILITY:                      | Access is via Skyline Dr, a local road with pavement width that varies from 19 ft to 25 ft within a 50-ft right-of-way.                                                                              |
| UTILITIES:                          | Water Source: Knoxville Utilities Board                                                                                                                                                              |
|                                     | Sewer Source: Knoxville Utilities Board                                                                                                                                                              |
| WATERSHED:                          | Holston                                                                                                                                                                                              |
| ► PRESENT ZONING:                   | RN-1 (Single-Family Residential Neighborhood), HP (Hillside Protection Overlay)                                                                                                                      |
| ZONING REQUESTED:                   | RN-2 (Single-Family Residential Neighborhood), HP (Hillside Protection Overlay)                                                                                                                      |
| EXISTING LAND USE:                  | Single Family Residential                                                                                                                                                                            |
| ▶                                   |                                                                                                                                                                                                      |
| EXTENSION OF ZONE:                  | No, this is not an extension.                                                                                                                                                                        |
| HISTORY OF ZONING:                  | None noted.                                                                                                                                                                                          |
| SURROUNDING LAND<br>USE AND ZONING: | North: Single family residential - RN-2 (Single-Family Residential<br>Neighborhood), HP (Hillside Protection Overlay)                                                                                |
|                                     | South: Public/quasi public land (forested land) - OS (Parks and Open Space), HP (Hillside Protection Overlay)                                                                                        |
|                                     | East: Agriculture/forestry/vacant land - RN-1 (Single-Family Residential<br>Neighborhood), HP (Hillside Protection Overlay)                                                                          |
|                                     | West: Single family residential - RN-1 (Single-Family Residential<br>Neighborhood), HP (Hillside Protection Overlay)                                                                                 |
| NEIGHBORHOOD CONTEXT:               | This neighborhood is primarily comprised of single family residences on lots smaller than 1⁄4 acre with shallow front setbacks. There are a few duplexes in close proximity to the subject property. |