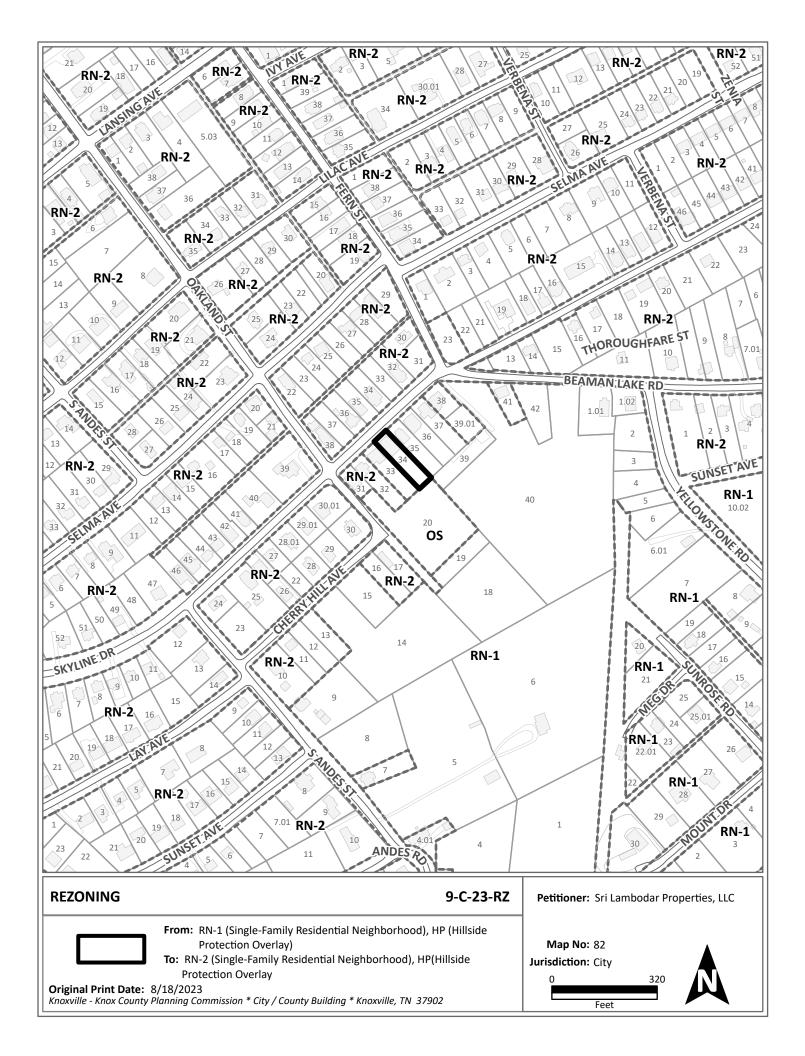

## **REZONING REPORT**

| ► FILE #: 9-C-23-RZ                 | AGENDA ITEM #: 7                                                                                                                                                                                     |
|-------------------------------------|------------------------------------------------------------------------------------------------------------------------------------------------------------------------------------------------------|
|                                     | AGENDA DATE: 9/14/2023                                                                                                                                                                               |
| APPLICANT:                          | SRI LAMBODAR PROPERTIES, LLC                                                                                                                                                                         |
| OWNER(S):                           | Prashant Patel Sri Lambodar Properties, LLC                                                                                                                                                          |
| TAX ID NUMBER:                      | 82 E G 034 View map on KGIS                                                                                                                                                                          |
| JURISDICTION:                       | City Council District 6                                                                                                                                                                              |
| STREET ADDRESS:                     | 3616 SKYLINE DR                                                                                                                                                                                      |
| LOCATION:                           | South side of Skyline Dr, east of Oakland St                                                                                                                                                         |
| APPX. SIZE OF TRACT:                | 10012 square feet                                                                                                                                                                                    |
| SECTOR PLAN:                        | East City                                                                                                                                                                                            |
| GROWTH POLICY PLAN:                 | N/A (Within City Limits)                                                                                                                                                                             |
| ACCESSIBILITY:                      | Access is via Skyline Dr, a local road with pavement width that varies from 19 ft to 25 ft within a 50-ft right-of-way.                                                                              |
| UTILITIES:                          | Water Source: Knoxville Utilities Board                                                                                                                                                              |
|                                     | Sewer Source: Knoxville Utilities Board                                                                                                                                                              |
| WATERSHED:                          | Holston                                                                                                                                                                                              |
| ► PRESENT ZONING:                   | RN-1 (Single-Family Residential Neighborhood), HP (Hillside Protection Overlay)                                                                                                                      |
| ZONING REQUESTED:                   | RN-2 (Single-Family Residential Neighborhood), HP (Hillside Protection Overlay)                                                                                                                      |
| EXISTING LAND USE:                  | Single Family Residential                                                                                                                                                                            |
| ▶                                   |                                                                                                                                                                                                      |
| EXTENSION OF ZONE:                  | No, this is not an extension.                                                                                                                                                                        |
| HISTORY OF ZONING:                  | None noted.                                                                                                                                                                                          |
| SURROUNDING LAND<br>USE AND ZONING: | North: Single family residential - RN-2 (Single-Family Residential<br>Neighborhood), HP (Hillside Protection Overlay)                                                                                |
|                                     | South: Public/quasi public land (forested land) - OS (Parks and Open Space), HP (Hillside Protection Overlay)                                                                                        |
|                                     | East: Agriculture/forestry/vacant land - RN-1 (Single-Family Residential<br>Neighborhood), HP (Hillside Protection Overlay)                                                                          |
|                                     | West: Single family residential - RN-1 (Single-Family Residential<br>Neighborhood), HP (Hillside Protection Overlay)                                                                                 |
| NEIGHBORHOOD CONTEXT:               | This neighborhood is primarily comprised of single family residences on lots smaller than 1⁄4 acre with shallow front setbacks. There are a few duplexes in close proximity to the subject property. |

#### **STAFF RECOMMENDATION:**

Approve the RN-2 (Single-Family Residential Neighborhood) district because it is consistent with the sector plan and surrounding development. The HP (Hillside Protection Overlay) would be

1. There have not been any significant changes in the area in recent times. However, the location is consistent with the RN-2 district's intent and there are many RN-2 zoned properties in close proximity.

2. There are many nearby properties zoned RN-2, including all the parcels on the opposite side of the street.

 The sector plan designation would remain TDR (Traditional Neighborhood Residential), which is the designation for most of the surrounding parcels.