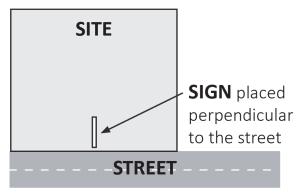

## LOCATION AND VISIBILITY

The sign must be posted on the nearest adjacent/frontage street and in a location clearly visible to vehicles traveling in either direction. If the property has more than one street frontage, the sign should be placed along the street that carries more traffic. Planning staff may recommend a preferred location for the sign to be posted at the time of application.