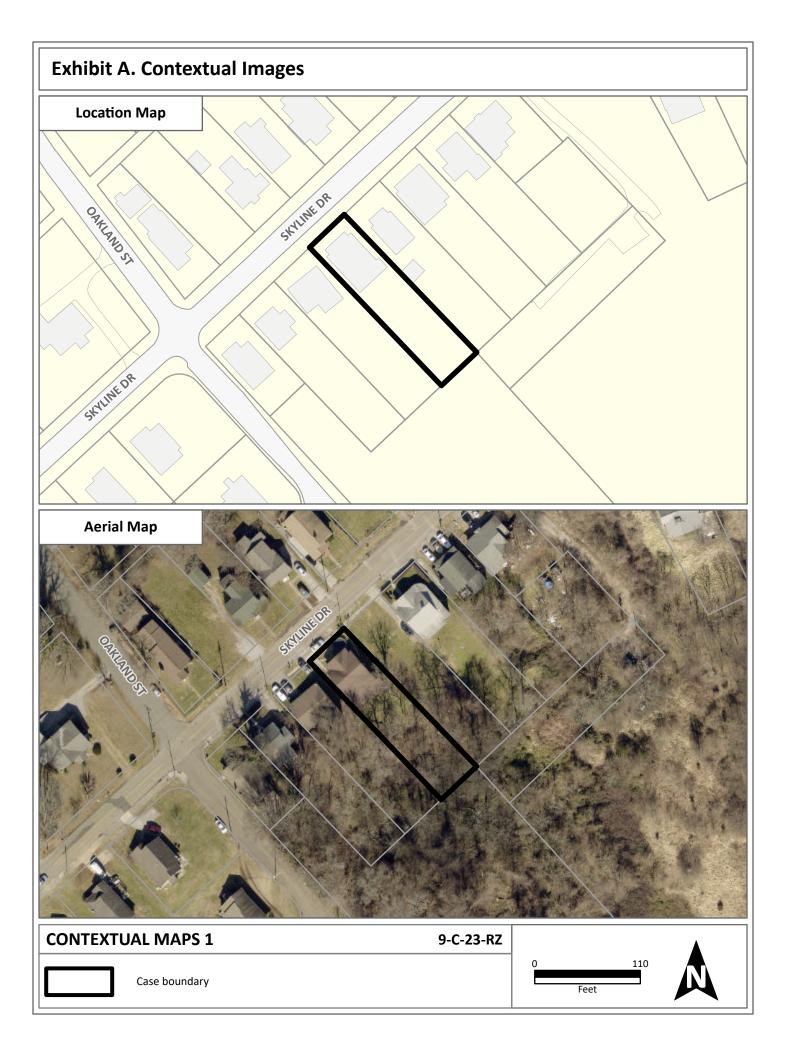

## **REZONING REPORT**

| ► FILE #: 9-C-23-RZ                 | AGENDA ITEM #: 7                                                                                                                                                                                     |
|-------------------------------------|------------------------------------------------------------------------------------------------------------------------------------------------------------------------------------------------------|
|                                     | AGENDA DATE: 9/14/2023                                                                                                                                                                               |
| APPLICANT:                          | SRI LAMBODAR PROPERTIES, LLC                                                                                                                                                                         |
| OWNER(S):                           | Prashant Patel Sri Lambodar Properties, LLC                                                                                                                                                          |
| TAX ID NUMBER:                      | 82 E G 034 View map on KGIS                                                                                                                                                                          |
| JURISDICTION:                       | City Council District 6                                                                                                                                                                              |
| STREET ADDRESS:                     | 3616 SKYLINE DR                                                                                                                                                                                      |
| LOCATION:                           | South side of Skyline Dr, east of Oakland St                                                                                                                                                         |
| APPX. SIZE OF TRACT:                | 10012 square feet                                                                                                                                                                                    |
| SECTOR PLAN:                        | East City                                                                                                                                                                                            |
| GROWTH POLICY PLAN:                 | N/A (Within City Limits)                                                                                                                                                                             |
| ACCESSIBILITY:                      | Access is via Skyline Dr, a local road with pavement width that varies from 19 ft to 25 ft within a 50-ft right-of-way.                                                                              |
| UTILITIES:                          | Water Source: Knoxville Utilities Board                                                                                                                                                              |
|                                     | Sewer Source: Knoxville Utilities Board                                                                                                                                                              |
| WATERSHED:                          | Holston                                                                                                                                                                                              |
| ► PRESENT ZONING:                   | RN-1 (Single-Family Residential Neighborhood), HP (Hillside Protection Overlay)                                                                                                                      |
| ZONING REQUESTED:                   | RN-2 (Single-Family Residential Neighborhood), HP (Hillside Protection Overlay)                                                                                                                      |
| EXISTING LAND USE:                  | Single Family Residential                                                                                                                                                                            |
| ▶                                   |                                                                                                                                                                                                      |
| EXTENSION OF ZONE:                  | No, this is not an extension.                                                                                                                                                                        |
| HISTORY OF ZONING:                  | None noted.                                                                                                                                                                                          |
| SURROUNDING LAND<br>USE AND ZONING: | North: Single family residential - RN-2 (Single-Family Residential<br>Neighborhood), HP (Hillside Protection Overlay)                                                                                |
|                                     | South: Public/quasi public land (forested land) - OS (Parks and Open Space), HP (Hillside Protection Overlay)                                                                                        |
|                                     | East: Agriculture/forestry/vacant land - RN-1 (Single-Family Residential<br>Neighborhood), HP (Hillside Protection Overlay)                                                                          |
|                                     | West: Single family residential - RN-1 (Single-Family Residential<br>Neighborhood), HP (Hillside Protection Overlay)                                                                                 |
| NEIGHBORHOOD CONTEXT:               | This neighborhood is primarily comprised of single family residences on lots smaller than 1⁄4 acre with shallow front setbacks. There are a few duplexes in close proximity to the subject property. |