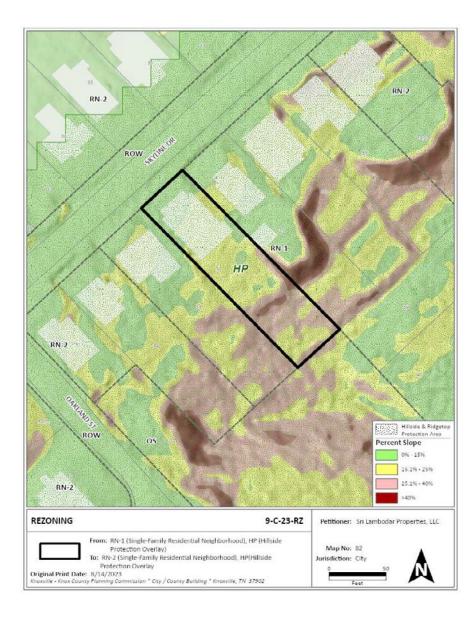

## **REZONING REPORT**

| ► FILE #: 9-C-23-RZ                 | AGENDA ITEM #: 7                                                                                                                                                                                     |
|-------------------------------------|------------------------------------------------------------------------------------------------------------------------------------------------------------------------------------------------------|
|                                     | AGENDA DATE: 9/14/2023                                                                                                                                                                               |
| APPLICANT:                          | SRI LAMBODAR PROPERTIES, LLC                                                                                                                                                                         |
| OWNER(S):                           | Prashant Patel Sri Lambodar Properties, LLC                                                                                                                                                          |
| TAX ID NUMBER:                      | 82 E G 034 View map on KGIS                                                                                                                                                                          |
| JURISDICTION:                       | City Council District 6                                                                                                                                                                              |
| STREET ADDRESS:                     | 3616 SKYLINE DR                                                                                                                                                                                      |
| LOCATION:                           | South side of Skyline Dr, east of Oakland St                                                                                                                                                         |
| APPX. SIZE OF TRACT:                | 10012 square feet                                                                                                                                                                                    |
| SECTOR PLAN:                        | East City                                                                                                                                                                                            |
| GROWTH POLICY PLAN:                 | N/A (Within City Limits)                                                                                                                                                                             |
| ACCESSIBILITY:                      | Access is via Skyline Dr, a local road with pavement width that varies from 19 ft to 25 ft within a 50-ft right-of-way.                                                                              |
| UTILITIES:                          | Water Source: Knoxville Utilities Board                                                                                                                                                              |
|                                     | Sewer Source: Knoxville Utilities Board                                                                                                                                                              |
| WATERSHED:                          | Holston                                                                                                                                                                                              |
| ► PRESENT ZONING:                   | RN-1 (Single-Family Residential Neighborhood), HP (Hillside Protection Overlay)                                                                                                                      |
| ZONING REQUESTED:                   | RN-2 (Single-Family Residential Neighborhood), HP (Hillside Protection Overlay)                                                                                                                      |
| EXISTING LAND USE:                  | Single Family Residential                                                                                                                                                                            |
| ▶                                   |                                                                                                                                                                                                      |
| EXTENSION OF ZONE:                  | No, this is not an extension.                                                                                                                                                                        |
| HISTORY OF ZONING:                  | None noted.                                                                                                                                                                                          |
| SURROUNDING LAND<br>USE AND ZONING: | North: Single family residential - RN-2 (Single-Family Residential<br>Neighborhood), HP (Hillside Protection Overlay)                                                                                |
|                                     | South: Public/quasi public land (forested land) - OS (Parks and Open Space), HP (Hillside Protection Overlay)                                                                                        |
|                                     | East: Agriculture/forestry/vacant land - RN-1 (Single-Family Residential<br>Neighborhood), HP (Hillside Protection Overlay)                                                                          |
|                                     | West: Single family residential - RN-1 (Single-Family Residential<br>Neighborhood), HP (Hillside Protection Overlay)                                                                                 |
| NEIGHBORHOOD CONTEXT:               | This neighborhood is primarily comprised of single family residences on lots smaller than 1⁄4 acre with shallow front setbacks. There are a few duplexes in close proximity to the subject property. |

Knoxville City Council. The date of the appeal hearing will depend on when the appeal application is filed. Appellants have 15 days to appeal a Planning Commission decision in the City.

| Staff - Slope Analysis |
|------------------------|
| Case: 9-C-23-RZ        |

| CATEGORY                      | SQFT    | ACRES | RECOMMENDED<br>DISTURBANCE<br>BUDGET<br>(Percent)   | DISTURBANCE AREA<br>(Sqft) | DISTURBANCE<br>AREA<br>(Acres) |
|-------------------------------|---------|-------|-----------------------------------------------------|----------------------------|--------------------------------|
| Total Area of Site            | 9,697.8 | 0.22  |                                                     |                            |                                |
| Non-Hillside                  |         |       | N/A                                                 |                            |                                |
| 0-15% Slope                   | 2,111.5 | 0.05  | 100%                                                | 2,111.5                    | 0.05                           |
| 15-25% Slope                  | 5,198.7 | 0.12  | 50%                                                 | 2,599.4                    | 0.06                           |
| 25-40% Slope                  | 2,063.4 | 0.05  | 20%                                                 | 412.7                      | 0.01                           |
| Greater than 40% Slope        | 324.1   | 0.01  | 10%                                                 | 32.4                       | 0.001                          |
| Ridgetops                     |         |       |                                                     |                            |                                |
| Hillside Protection (HP) Area | 9,697.8 | 0.22  | Recommended<br>disturbance budget<br>within HP Area | 5,156.0                    | 0.12                           |
|                               |         |       | Percent of HP Area                                  | 53.2                       | 2%                             |