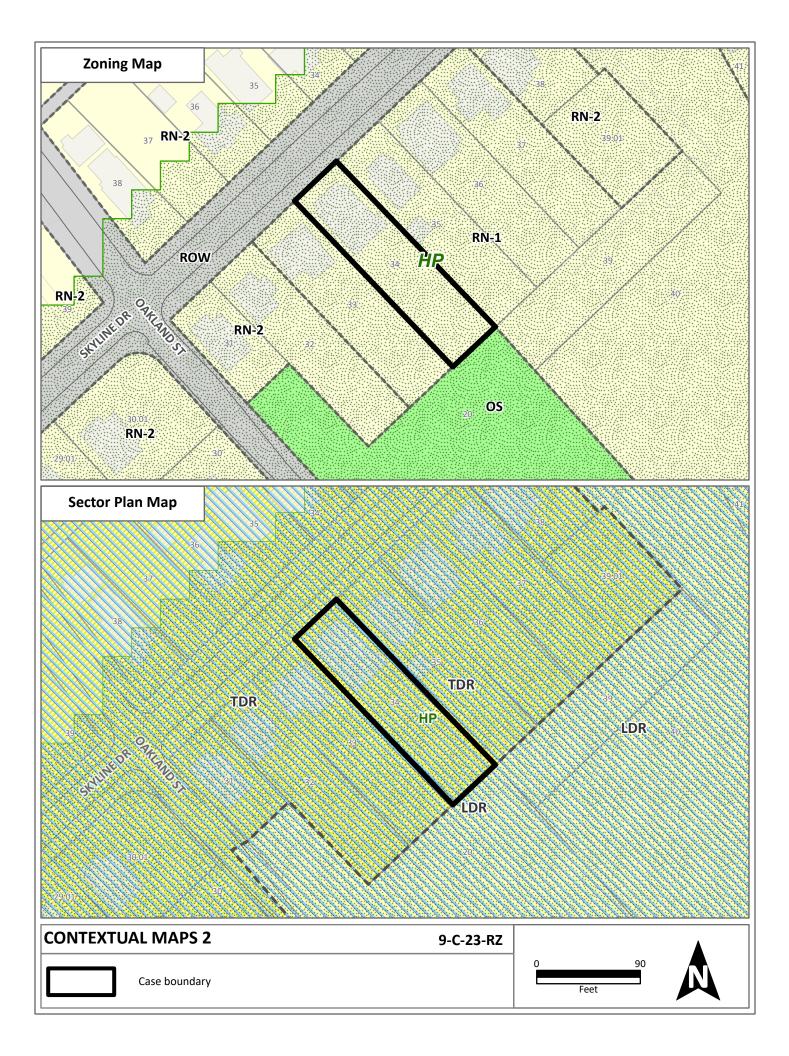

2. There are many nearby properties zoned RN-2, including all the parcels on the opposite side of the street.

 The sector plan designation would remain TDR (Traditional Neighborhood Residential), which is the designation for most of the surrounding parcels.

4. The entire property is within the HP (Hillside Protection) overlay. Any duplex development would be required to adhere to the HP Overlay District standards, and a slope analysis would be performed to establish the maximum disturbable area.

1. The proposed rezoning is consistent with the General Plan's development policy 8.1 that encourages growth in the existing urban area through infill housing opportunities.

2. The RN-2 district is consistent with the One Year Plan and East City Sector Plan's TDR land use classification.