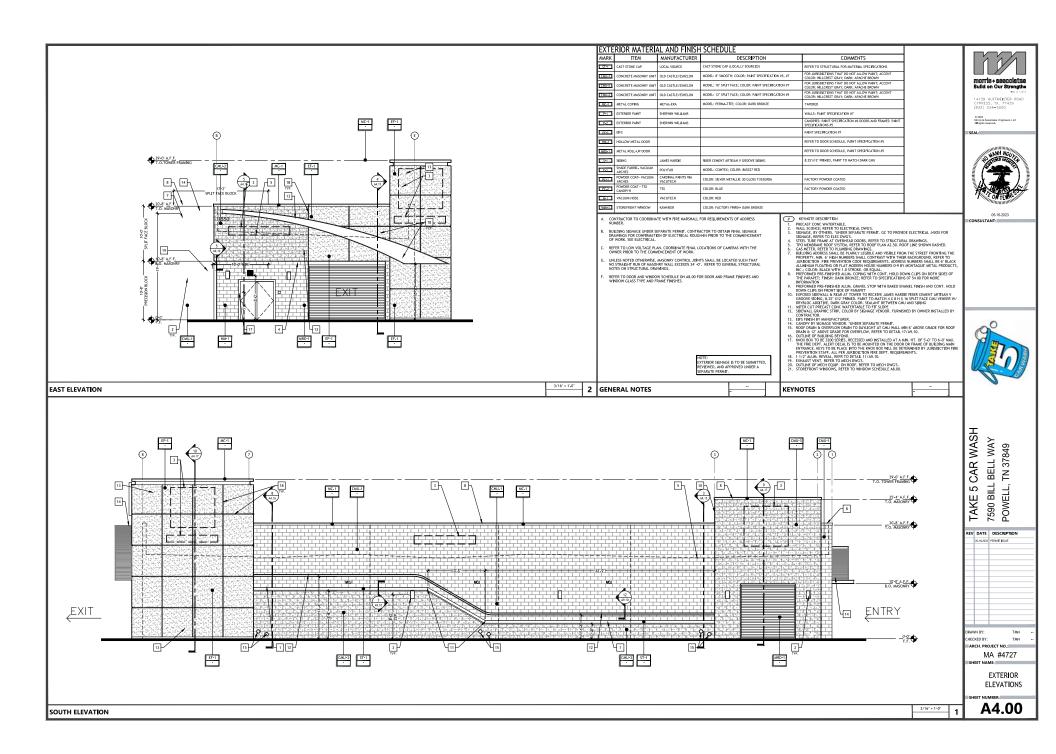

#### **COMMENTS:**

This proposal is for a car wash facility with three queuing drive lanes, an area with numerous vacuum stations, and two driveways from Bill Bell Way with a parking lot in between access points.

#### 1) ZONING ORDINANCE

SC (Shopping Center):

A. The SC zone permits gasoline service stations if they are designed as an integral part of the shopping center building group, and the Planning Commission previously determined that a car wash facility is a similar use to a gasoline service station. The proposed car wash is at a commercial node at the intersection of W Emory Road and Clinton Highway. It abuts a gasoline station/convenience store to the southeast and is across the street from a commercial strip center to the northwest. This provides a continuous stretch of auto-oriented development, which contributes to the unified shopping experience intended by the SC zone.

- B. The location and orientation of the proposed car wash facility is also compatible with the intent of the SC zone, as proposed access is located exclusively on Bill Bell Way, a private street developed for this commercial area south of the W Emory Road and Clinton Highway intersection.
- C. The plans comply with the SC zone height and yard requirements. The car wash building is below the 40-ft height maximum and meets the 20-ft setback requirements from public rights-of-way. 10-ft wide planted parkways are provided along the sides of the SC-zoned portion of the subject property, as required. The administrative procedures for the SC zone require the Planning Commission to approve the development plan before permits can be issued (Article 5, Section 5.34.10).