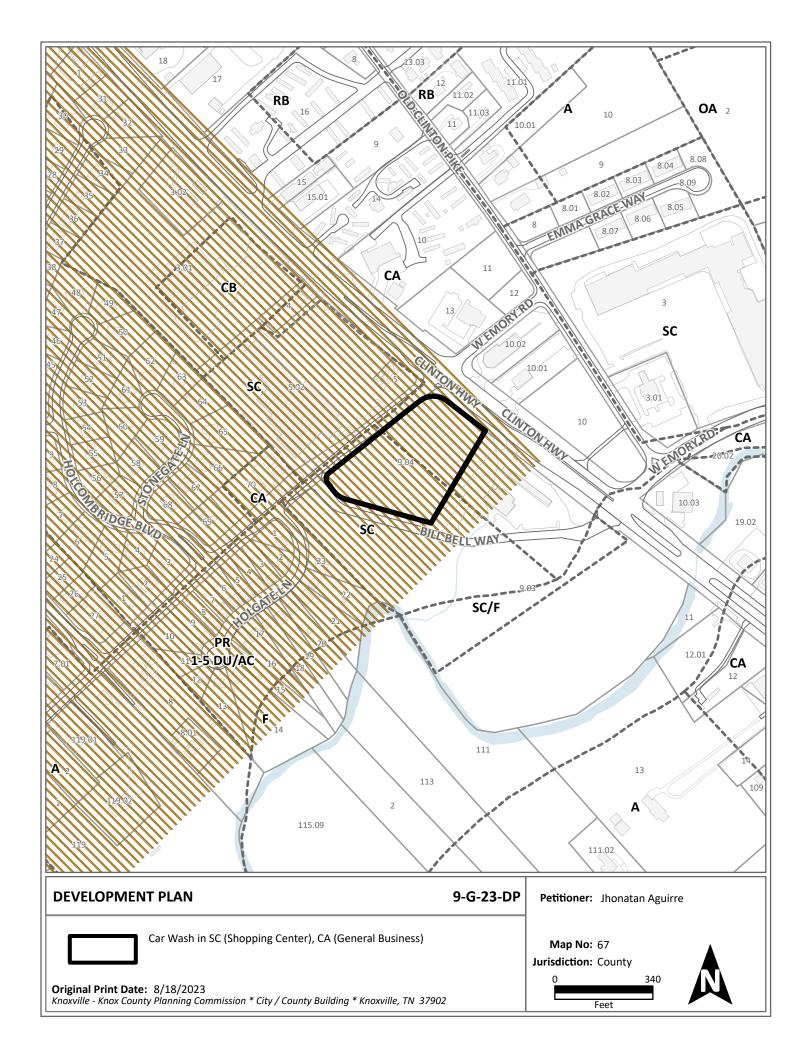

### **DEVELOPMENT PLAN REPORT**

► FILE #: 9-G-23-DP AGENDA ITEM #: 32

AGENDA DATE: 9/14/2023

► APPLICANT: JHONATAN AGUIRRE

OWNER(S): LKM Properties L P

TAX ID NUMBER: 67 009.04 <u>View map on KGIS</u>

JURISDICTION: County Commission District 6

STREET ADDRESS: 7590 BILL BELL WAY

► LOCATION: North side of Bill Bell Way, southeast of W Emory Rd, southwest of

**Clinton Hwy** 

► APPX. SIZE OF TRACT: 3.14 acres

SECTOR PLAN: Northwest County

GROWTH POLICY PLAN: Planned Growth Area

ACCESSIBILITY: Access is proposed off of Bill Bell Way, a private right-of-way with a 25-ft

pavement width.

UTILITIES: Water Source: Hallsdale-Powell Utility District

Sewer Source: Hallsdale-Powell Utility District

WATERSHED: Beaver Creek

ZONING: SC (Shopping Center), CA (General Business)

EXISTING LAND USE: Agriculture/Forestry/Vacant Land

► PROPOSED USE: Car Wash

HISTORY OF ZONING: In 1999, part of the parcel was included in a rezoning request from A

#### **COMMENTS:**

This proposal is for a car wash facility with three queuing drive lanes, an area with numerous vacuum stations, and two driveways from Bill Bell Way with a parking lot in between access points.