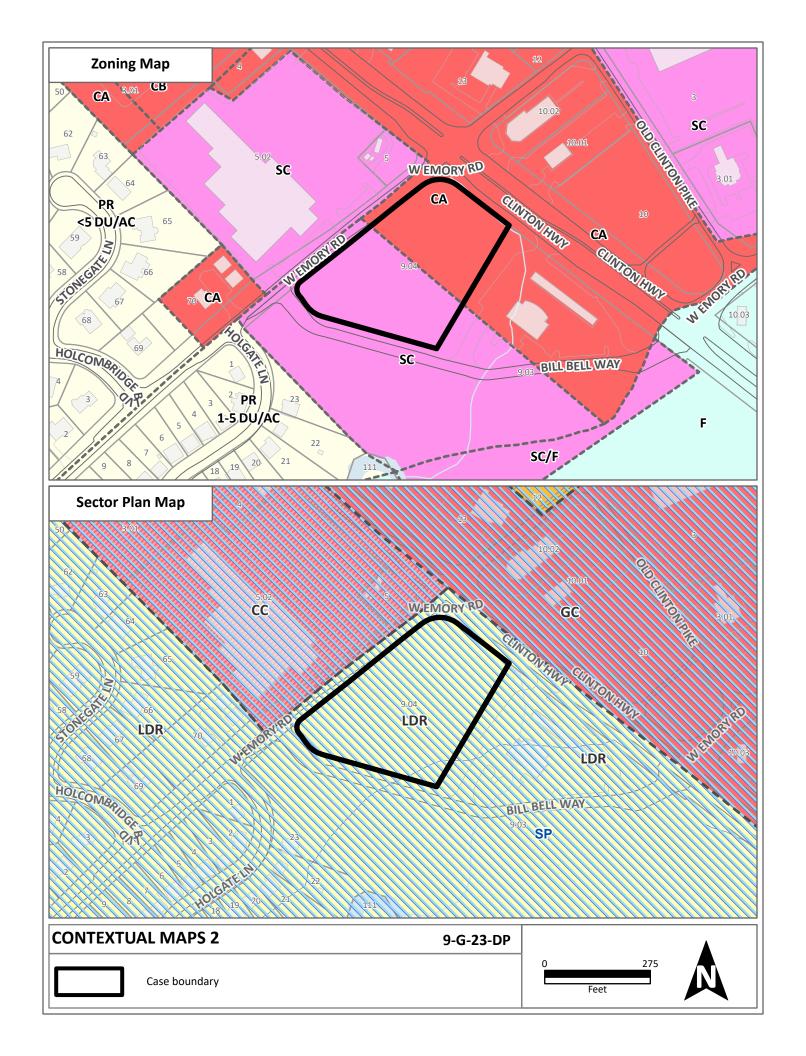

WATERSHED: Beaver Creek

ZONING: SC (Shopping Center), CA (General Business)

EXISTING LAND USE: Agriculture/Forestry/Vacant Land

► PROPOSED USE: Car Wash

HISTORY OF ZONING: In 1999, part of the parcel was included in a rezoning request from A

(General Business), which was withdrawn (8-S-05-RZ)

SURROUNDING LAND USE AND ZONING:

North: Office, commercial - CA (General Business)

South: Commercial - SC (Shopping Center)

East: Commercial - CA (General Business), SC (Shopping Center)

West: Commercial - SC (Shopping Center)

NEIGHBORHOOD CONTEXT: This property is part of a commercial corridor with single family and mobile

home residences in close proximity. A gas station and convenience store was recently built next to the subject property to the southeast. Beaver

#### 1) ZONING ORDINANCE

SC (Shopping Center):

A. The SC zone permits gasoline service stations if they are designed as an integral part of the shopping center building group, and the Planning Commission previously determined that a car wash facility is a similar use to a gasoline service station. The proposed car wash is at a commercial node at the intersection of W Emory Road and Clinton Highway. It abuts a gasoline station/convenience store to the southeast and is across the street from a commercial strip center to the northwest. This provides a continuous stretch of auto-oriented development, which contributes to the unified shopping experience intended by the SC zone.

#### 3) NORTHWEST COUNTY SECTOR PLAN

A. The property is classified as LDR (Low Density Residential) with a SP (Stream Protection) overlay on the southern corner where it nears Beaver Creek. A car wash facility does not meet the intent of this residential classification, but this location does not align with the location criteria for LDR. The surrounding zoning and the development trajectory of this commercial corridor is likewise not compatible with this land use designation. As mentioned previously, this property is located at the corner of two major arterial streets, which is more conducive to a commercial environment than a low-density residential subdivision. No buildings are proposed within the SP area, and plans will be reviewed by Engineering for stormwater management compliance during permitting.