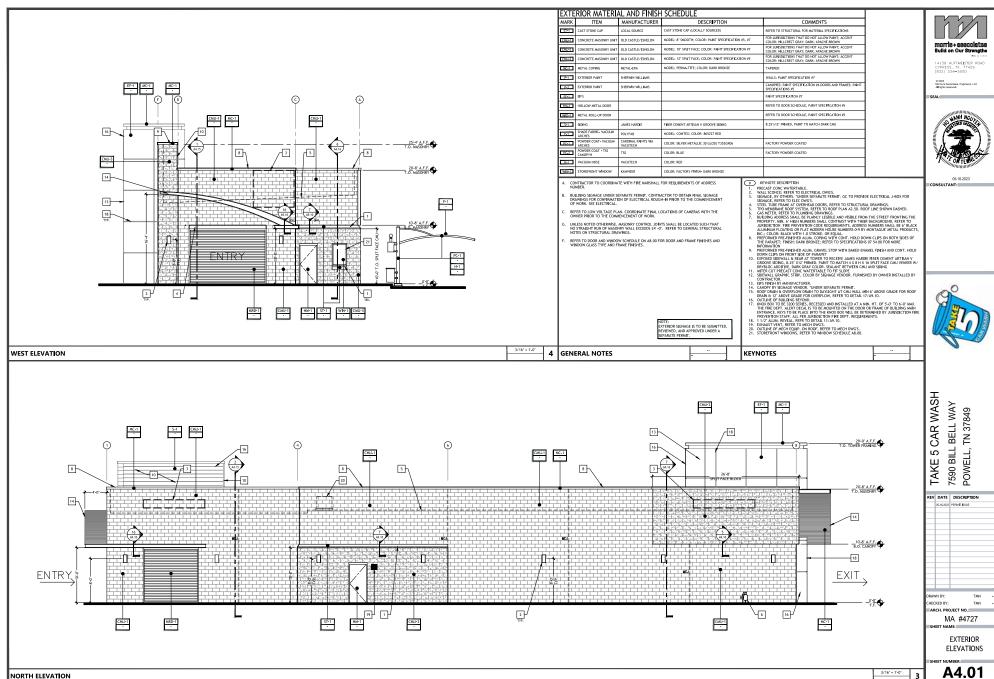

#### **COMMENTS:**

This proposal is for a car wash facility with three queuing drive lanes, an area with numerous vacuum stations, and two driveways from Bill Bell Way with a parking lot in between access points.

#### 1) ZONING ORDINANCE

SC (Shopping Center):

A. The SC zone permits gasoline service stations if they are designed as an integral part of the shopping center building group, and the Planning Commission previously determined that a car wash facility is a similar use to a gasoline service station. The proposed car wash is at a commercial node at the intersection of W Emory Road and Clinton Highway. It abuts a gasoline station/convenience store to the southeast and is across the street from a commercial strip center to the northwest. This provides a continuous stretch of auto-oriented development, which contributes to the unified shopping experience intended by the SC zone.

- B. The location and orientation of the proposed car wash facility is also compatible with the intent of the SC zone, as proposed access is located exclusively on Bill Bell Way, a private street developed for this commercial area south of the W Emory Road and Clinton Highway intersection.
- C. The plans comply with the SC zone height and yard requirements. The car wash building is below the 40-ft height maximum and meets the 20-ft setback requirements from public rights-of-way. 10-ft wide planted parkways are provided along the sides of the SC-zoned portion of the subject property, as required. The administrative procedures for the SC zone require the Planning Commission to approve the development plan before permits can be issued (Article 5, Section 5.34.10).