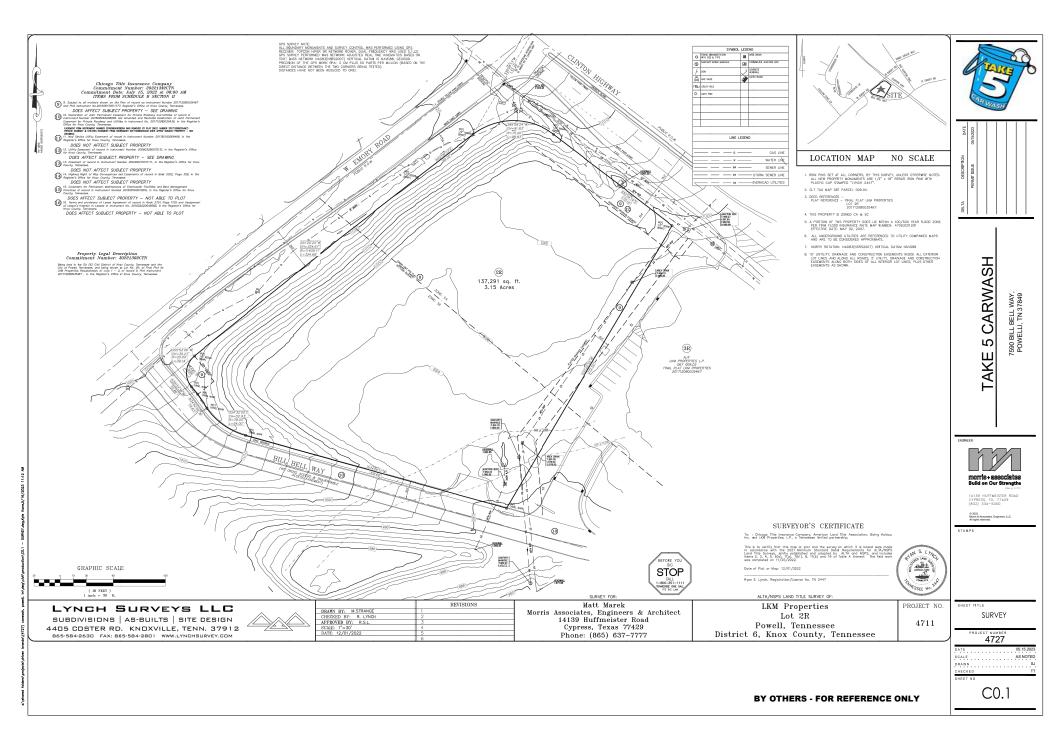

STREET ADDRESS: 7590 BILL BELL WAY

► LOCATION: North side of Bill Bell Way, southeast of W Emory Rd, southwest of

**Clinton Hwy** 

► APPX. SIZE OF TRACT: 3.14 acres

SECTOR PLAN: Northwest County

GROWTH POLICY PLAN: Planned Growth Area

#### **COMMENTS:**

This proposal is for a car wash facility with three queuing drive lanes, an area with numerous vacuum stations, and two driveways from Bill Bell Way with a parking lot in between access points.