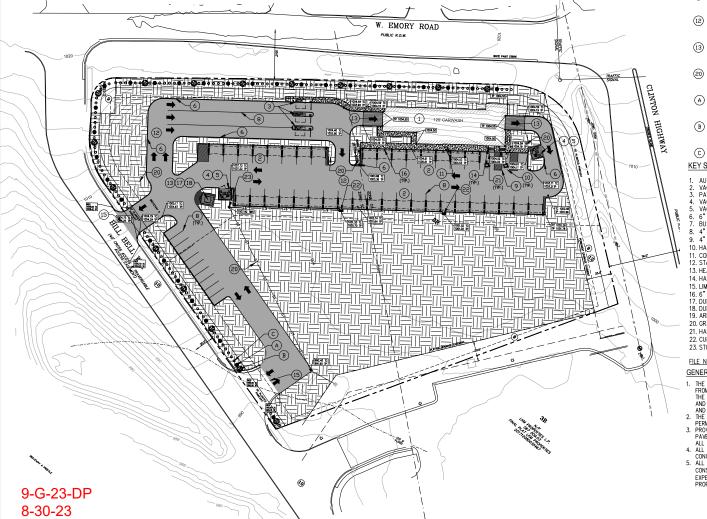

#### **COMMENTS:**

This proposal is for a car wash facility with three queuing drive lanes, an area with numerous vacuum stations, and two driveways from Bill Bell Way with a parking lot in between access points.

#### 1) ZONING ORDINANCE

SC (Shopping Center):

A. The SC zone permits gasoline service stations if they are designed as an integral part of the shopping center building group, and the Planning Commission previously determined that a car wash facility is a similar use to a gasoline service station. The proposed car wash is at a commercial node at the intersection of W Emory Road and Clinton Highway. It abuts a gasoline station/convenience store to the southeast and is across the street from a commercial strip center to the northwest. This provides a continuous stretch of auto-oriented development, which contributes to the unified shopping experience intended by the SC zone.

- B. The location and orientation of the proposed car wash facility is also compatible with the intent of the SC zone, as proposed access is located exclusively on Bill Bell Way, a private street developed for this commercial area south of the W Emory Road and Clinton Highway intersection.
- C. The plans comply with the SC zone height and yard requirements. The car wash building is below the 40-ft height maximum and meets the 20-ft setback requirements from public rights-of-way. 10-ft wide planted parkways are provided along the sides of the SC-zoned portion of the subject property, as required. The administrative procedures for the SC zone require the Planning Commission to approve the development plan before permits can be issued (Article 5, Section 5.34.10).