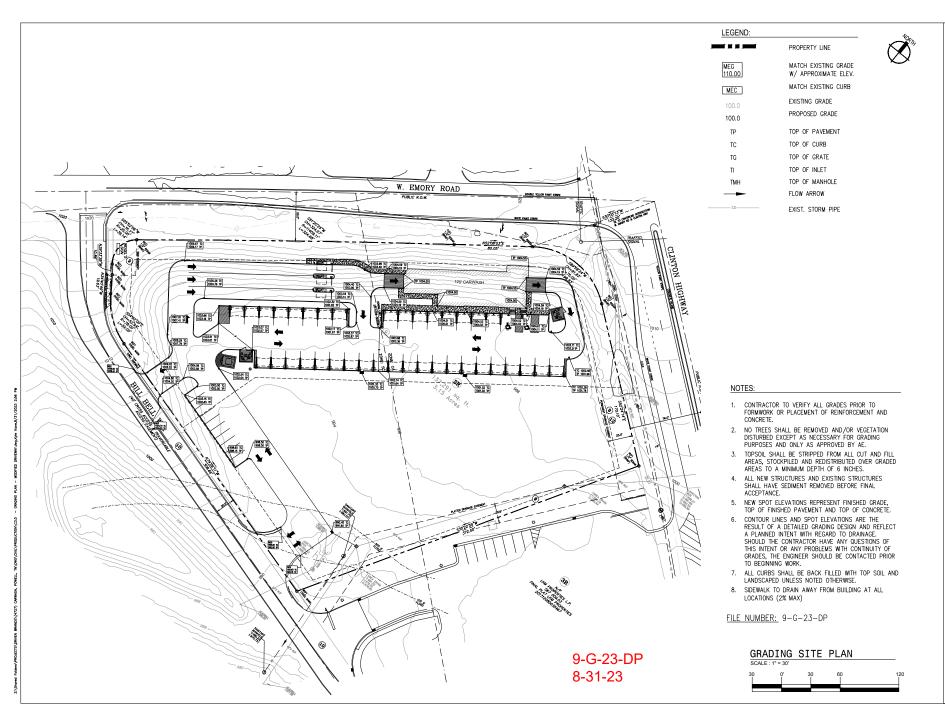

#### **COMMENTS:**

This proposal is for a car wash facility with three queuing drive lanes, an area with numerous vacuum stations, and two driveways from Bill Bell Way with a parking lot in between access points.

- B. The location and orientation of the proposed car wash facility is also compatible with the intent of the SC zone, as proposed access is located exclusively on Bill Bell Way, a private street developed for this commercial area south of the W Emory Road and Clinton Highway intersection.
- C. The plans comply with the SC zone height and yard requirements. The car wash building is below the 40-ft height maximum and meets the 20-ft setback requirements from public rights-of-way. 10-ft wide planted parkways are provided along the sides of the SC-zoned portion of the subject property, as required. The administrative procedures for the SC zone require the Planning Commission to approve the development plan before permits can be issued (Article 5, Section 5.34.10).

#### 3) NORTHWEST COUNTY SECTOR PLAN

A. The property is classified as LDR (Low Density Residential) with a SP (Stream Protection) overlay on the southern corner where it nears Beaver Creek. A car wash facility does not meet the intent of this residential classification, but this location does not align with the location criteria for LDR. The surrounding zoning and the development trajectory of this commercial corridor is likewise not compatible with this land use designation. As mentioned previously, this property is located at the corner of two major arterial streets, which is more conducive to a commercial environment than a low-density residential subdivision. No buildings are proposed within the SP area, and plans will be reviewed by Engineering for stormwater management compliance during permitting.