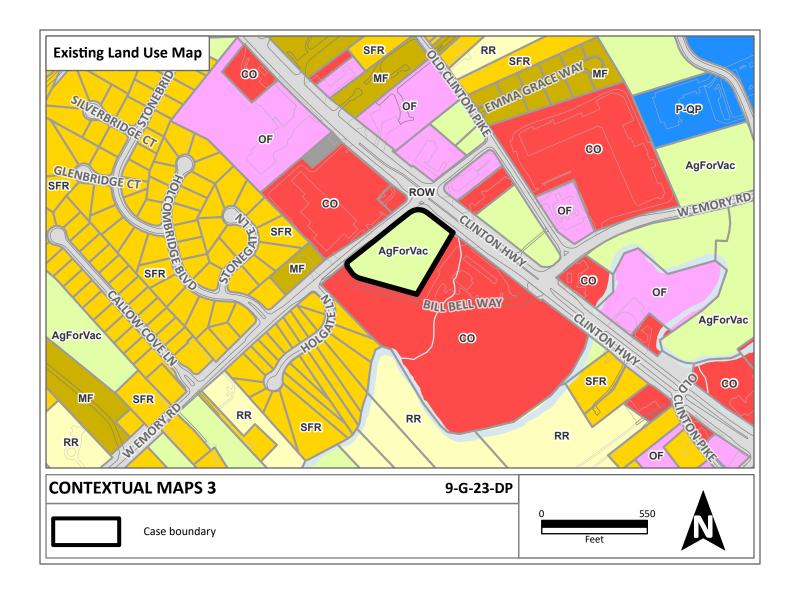

WATERSHED: Beaver Creek

ZONING: SC (Shopping Center), CA (General Business)

EXISTING LAND USE: Agriculture/Forestry/Vacant Land

► PROPOSED USE: Car Wash

HISTORY OF ZONING: In 1999, part of the parcel was included in a rezoning request from A

West: Commercial - SC (Shopping Center)

NEIGHBORHOOD CONTEXT: This property is part of a commercial corridor with single family and mobile

home residences in close proximity. A gas station and convenience store was recently built next to the subject property to the southeast. Beaver

Creek runs across this section of Clinton Hwy to the south.