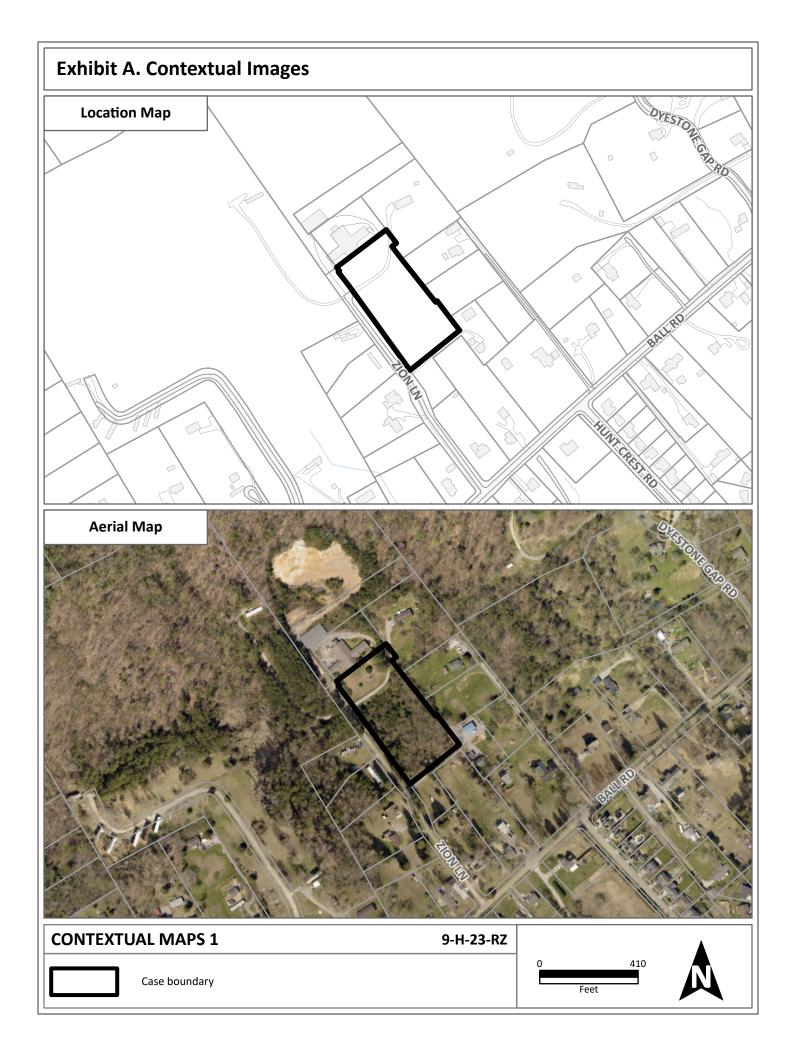

STREET ADDRESS: 3430 ZION LN

► LOCATION: North of Ball Rd and east side of Zion Ln

► APPX. SIZE OF TRACT: 3.26 acres

SECTOR PLAN: Northwest County

GROWTH POLICY PLAN: Planned Growth Area

ACCESSIBILITY: Zion Lane is a local street with a pavement width of 16.2 ft within 50 ft of a

USE AND ZONING:

South: Single family residential - A (Agriculture)

East: Rural residential - A (Agriculture)

West: Agriculture/forestry/vacant, Multifamily - A (Agriculture), RB

Single & Medium density residential - RB (General Residential) RA

(Low Density Residential)

NEIGHBORHOOD CONTEXT: This area is largely single family residential, including a mix of

agricultural/forestry/vacant land and rural residential lots. However, some multifamily is nearby in the RB zoned parcel that comprises the Lakeview