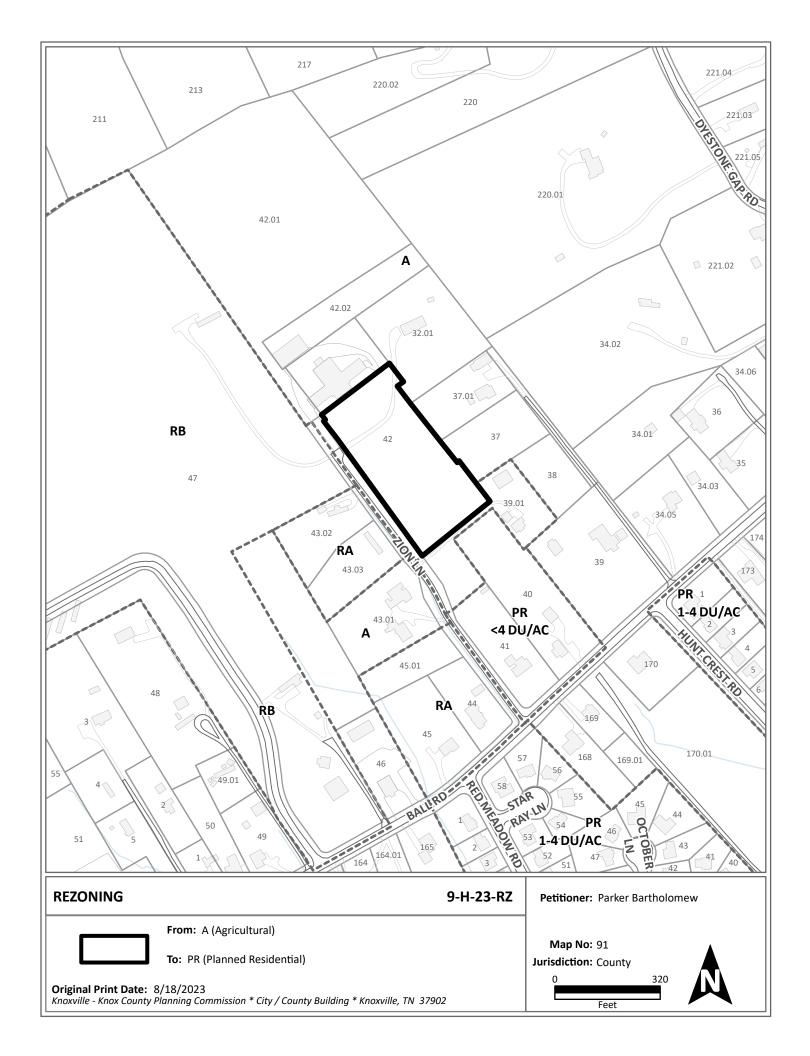

### REZONING REPORT

► FILE #: 9-H-23-RZ AGENDA ITEM #: 18

AGENDA DATE: 9/14/2023

► APPLICANT: PARKER BARTHOLOMEW

OWNER(S): Parker Bartholomew

TAX ID NUMBER: 91 42 (PART OF) View map on KGIS

JURISDICTION: County Commission District 6

STREET ADDRESS: 3430 ZION LN

► LOCATION: North of Ball Rd and east side of Zion Ln

► APPX. SIZE OF TRACT: 3.26 acres

SECTOR PLAN: Northwest County

GROWTH POLICY PLAN: Planned Growth Area

ACCESSIBILITY: Zion Lane is a local street with a pavement width of 16.2 ft within 50 ft of a

right-of-way width.

UTILITIES: Water Source: Knoxville Utilities Board

Sewer Source: Knoxville Utilities Board

WATERSHED: Grassy Creek

► PRESENT ZONING: A (Agricultural)

► ZONING REQUESTED: PR (Planned Residential)

► EXISTING LAND USE: Multifamily Residential

▶ DENSITY PROPOSED: 5 du/ac

EXTENSION OF ZONE: No. There are PR zones to the south, but they have an allowed density of up

to 4 du/ac

HISTORY OF ZONING: Rezoned from A to PR up to 4 du/ac in 2012 (Case # 5-C-12-RZ); a rezoning

from PR to OB was withdrawn prior to Planning Commission action in 2017

(Case # 2-A-17-RZ); rezoned from PR to A in 2020 (Case # 9-A-20-RZ)

SURROUNDING LAND

North: Single family residential - A (Agriculture)

USE AND ZONING:

South: Single family residential - A (Agriculture)

East: Rural residential - A (Agriculture)

West: Agriculture/forestry/vacant, Multifamily - A (Agriculture), RB

Single & Medium density residential - RB (General Residential) RA

(Low Density Residential)

NEIGHBORHOOD CONTEXT: This area is largely single family residential, including a mix of

agricultural/forestry/vacant land and rural residential lots. However, some multifamily is nearby in the RB zoned parcel that comprises the Lakeview