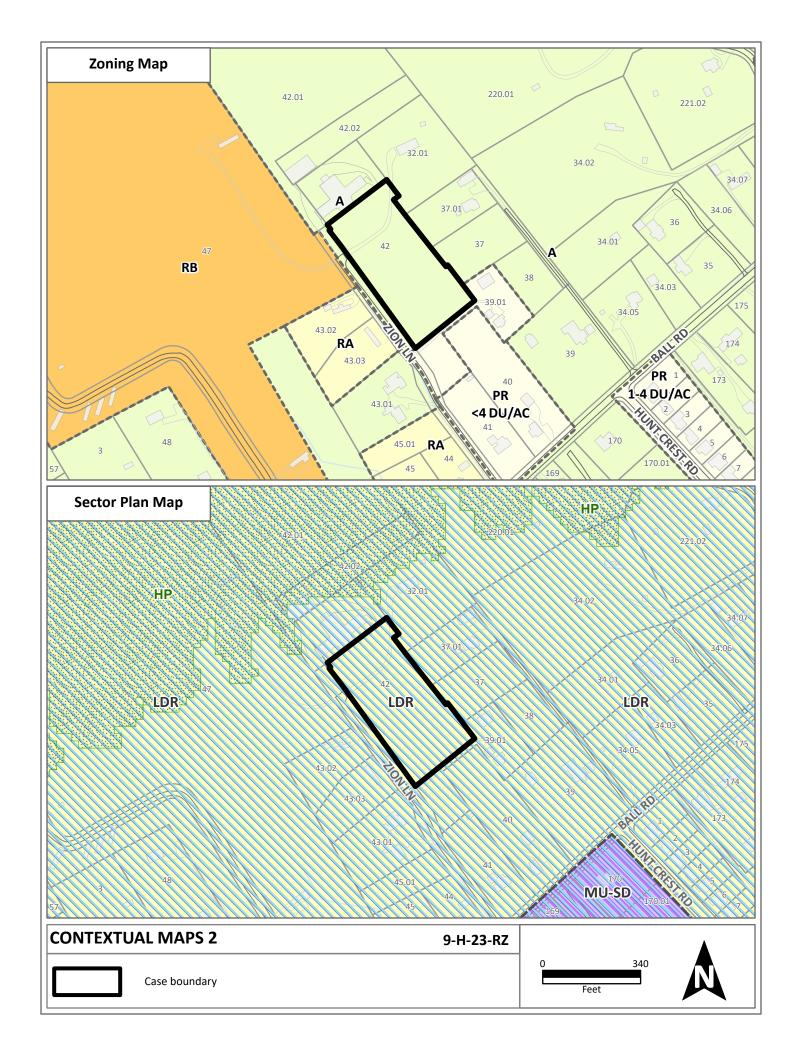

right-of-way width.

UTILITIES: Water Source: Knoxville Utilities Board

Sewer Source: Knoxville Utilities Board

WATERSHED: Grassy Creek

► PRESENT ZONING: A (Agricultural)

► ZONING REQUESTED: PR (Planned Residential)

► EXISTING LAND USE: Multifamily Residential

▶ DENSITY PROPOSED: 5 du/ac

EXTENSION OF ZONE: No. There are PR zones to the south, but they have an allowed density of up

to 4 du/ac

HISTORY OF ZONING: Rezoned from A to PR up to 4 du/ac in 2012 (Case # 5-C-12-RZ); a rezoning

USE AND ZONING:

South: Single family residential - A (Agriculture)

East: Rural residential - A (Agriculture)

West: Agriculture/forestry/vacant, Multifamily - A (Agriculture), RB

Single & Medium density residential - RB (General Residential) RA

(Low Density Residential)

NEIGHBORHOOD CONTEXT: This area is largely single family residential, including a mix of

agricultural/forestry/vacant land and rural residential lots. However, some multifamily is nearby in the RB zoned parcel that comprises the Lakeview

- 1. The subject property is designated as the LDR (Low Density Residential) land use classification in the Northwest County Sector Plan, which allows consideration of the PR zone with a density of up to 5 du/ac in the County's Planned Growth Area of the Growth Policy Plan.
- 2. Neither the requested nor the recommended zones are in conflict with the General Plan.
- 3. The proposal does not present any apparent conflicts with any other adopted plans.