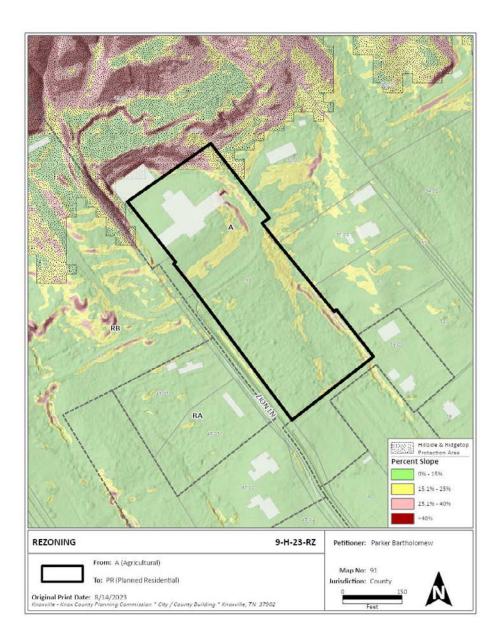

### REZONING REPORT

► FILE #: 9-H-23-RZ AGENDA ITEM #: 18

AGENDA DATE: 9/14/2023

► APPLICANT: PARKER BARTHOLOMEW

OWNER(S): Parker Bartholomew

TAX ID NUMBER: 91 42 (PART OF) View map on KGIS

JURISDICTION: County Commission District 6

STREET ADDRESS: 3430 ZION LN

► LOCATION: North of Ball Rd and east side of Zion Ln

► APPX. SIZE OF TRACT: 3.26 acres

SECTOR PLAN: Northwest County

GROWTH POLICY PLAN: Planned Growth Area

ACCESSIBILITY: Zion Lane is a local street with a pavement width of 16.2 ft within 50 ft of a

right-of-way width.

UTILITIES: Water Source: Knoxville Utilities Board

Sewer Source: Knoxville Utilities Board

WATERSHED: Grassy Creek

► PRESENT ZONING: A (Agricultural)

► ZONING REQUESTED: PR (Planned Residential)

► EXISTING LAND USE: Multifamily Residential

▶ DENSITY PROPOSED: 5 du/ac

EXTENSION OF ZONE: No. There are PR zones to the south, but they have an allowed density of up

to 4 du/ac

HISTORY OF ZONING: Rezoned from A to PR up to 4 du/ac in 2012 (Case # 5-C-12-RZ); a rezoning

from PR to OB was withdrawn prior to Planning Commission action in 2017

(Case # 2-A-17-RZ); rezoned from PR to A in 2020 (Case # 9-A-20-RZ)

SURROUNDING LAND

North: Single family residential - A (Agriculture)

USE AND ZONING:

South: Single family residential - A (Agriculture)

East: Rural residential - A (Agriculture)

West: Agriculture/forestry/vacant, Multifamily - A (Agriculture), RB

Single & Medium density residential - RB (General Residential) RA

(Low Density Residential)

NEIGHBORHOOD CONTEXT: This area is largely single family residential, including a mix of

agricultural/forestry/vacant land and rural residential lots. However, some multifamily is nearby in the RB zoned parcel that comprises the Lakeview

AGENDA ITEM #: 18 FILE #: 9-H-23-RZ 9/7/2023 02:46 PM NAOMI HANSEN PAGE #: 18-3

| CATEGORY                      | ACRES | RECOMMENDED DISTURBANCE BUDGET (Percent)                    | DISTURBANCE<br>AREA<br>(Acres) |
|-------------------------------|-------|-------------------------------------------------------------|--------------------------------|
| Total Area of Site            | 4.10  |                                                             |                                |
| Non-Hillside                  | 3.99  | N/A                                                         |                                |
| 0-15% Slope                   | 0.01  | 100%                                                        | 0.006                          |
| 15-25% Slope                  | 0.05  | 50%                                                         | 0.027                          |
| 25-40% Slope                  | 0.04  | 20%                                                         | 0.008                          |
| Greater than 40% Slope        | 0.01  | 10%                                                         | 0.001                          |
| Ridgetops                     |       |                                                             |                                |
| Hillside Protection (HP) Area | 0.11  | Recommended<br>disturbance budget<br>within HP Area (acres) | 0.042                          |
|                               |       | Percent of HP Area                                          | 38.2%                          |