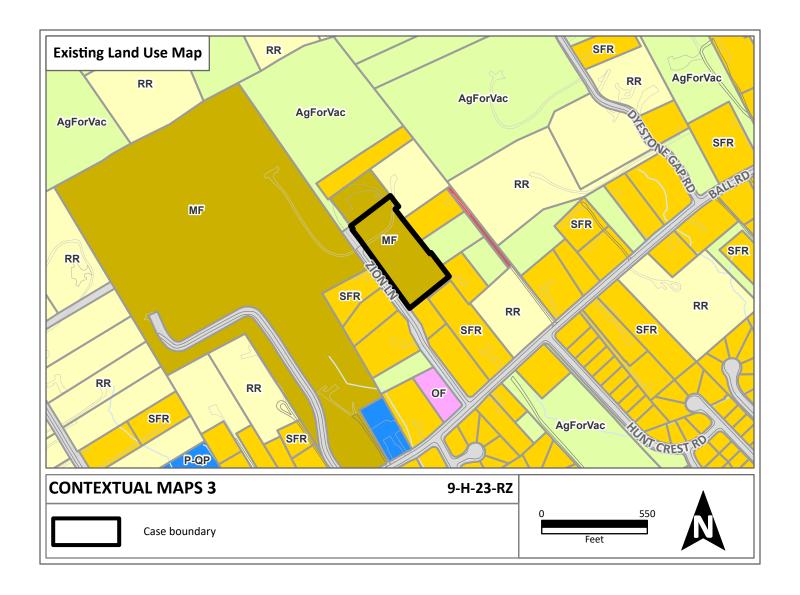

► EXISTING LAND USE: Multifamily Residential

▶ DENSITY PROPOSED: 5 du/ac

EXTENSION OF ZONE: No. There are PR zones to the south, but they have an allowed density of up

to 4 du/ac

HISTORY OF ZONING: Rezoned from A to PR up to 4 du/ac in 2012 (Case # 5-C-12-RZ); a rezoning

USE AND ZONING:

South: Single family residential - A (Agriculture)

East: Rural residential - A (Agriculture)

West: Agriculture/forestry/vacant, Multifamily - A (Agriculture), RB

Single & Medium density residential - RB (General Residential) RA

(Low Density Residential)

NEIGHBORHOOD CONTEXT: This area is largely single family residential, including a mix of

agricultural/forestry/vacant land and rural residential lots. However, some multifamily is nearby in the RB zoned parcel that comprises the Lakeview