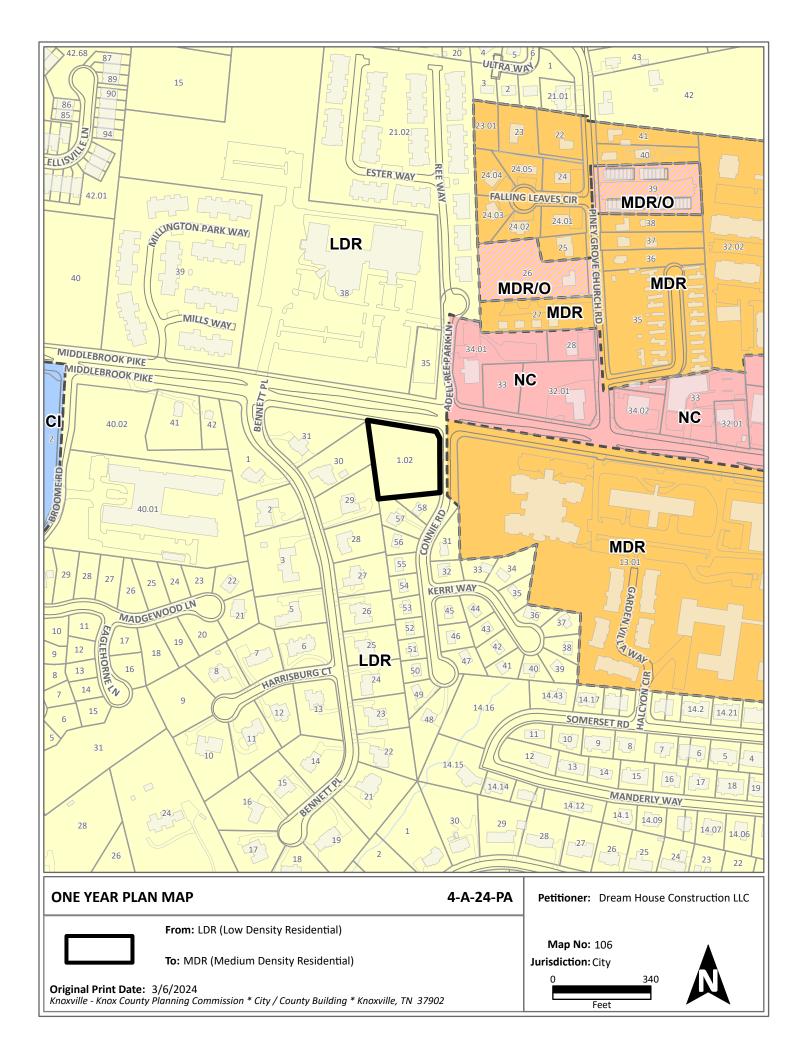

## PLAN AMENDMENT/ REZONING REPORT

| ► | FILE #: 4-A-24-RZ                                                                                                                                                     | AGENDA ITEM #: 39                                                                                                                                                                                                                                                                                                                                                                                                                                                                                                                                                                                                                                                                                         |
|---|-----------------------------------------------------------------------------------------------------------------------------------------------------------------------|-----------------------------------------------------------------------------------------------------------------------------------------------------------------------------------------------------------------------------------------------------------------------------------------------------------------------------------------------------------------------------------------------------------------------------------------------------------------------------------------------------------------------------------------------------------------------------------------------------------------------------------------------------------------------------------------------------------|
|   | 4-A-24-PA                                                                                                                                                             | AGENDA DATE: 4/11/2024                                                                                                                                                                                                                                                                                                                                                                                                                                                                                                                                                                                                                                                                                    |
| ► | APPLICANT:                                                                                                                                                            | DREAM HOUSE CONSTRUCTION LLC                                                                                                                                                                                                                                                                                                                                                                                                                                                                                                                                                                                                                                                                              |
|   | OWNER(S):                                                                                                                                                             | Tariq & Areej Hamdan                                                                                                                                                                                                                                                                                                                                                                                                                                                                                                                                                                                                                                                                                      |
|   | TAX ID NUMBER:                                                                                                                                                        | 106 O B 001.02 View map on KGIS                                                                                                                                                                                                                                                                                                                                                                                                                                                                                                                                                                                                                                                                           |
|   | JURISDICTION:                                                                                                                                                         | Council District 2                                                                                                                                                                                                                                                                                                                                                                                                                                                                                                                                                                                                                                                                                        |
|   | STREET ADDRESS:                                                                                                                                                       | 0 MIDDLEBROOK PIKE                                                                                                                                                                                                                                                                                                                                                                                                                                                                                                                                                                                                                                                                                        |
| ۲ | LOCATION:                                                                                                                                                             | South side of Middlebrook Pike, west side of Connie Road                                                                                                                                                                                                                                                                                                                                                                                                                                                                                                                                                                                                                                                  |
| ۲ | TRACT INFORMATION:                                                                                                                                                    | 1.28 acres.                                                                                                                                                                                                                                                                                                                                                                                                                                                                                                                                                                                                                                                                                               |
|   | SECTOR PLAN:                                                                                                                                                          | Northwest City                                                                                                                                                                                                                                                                                                                                                                                                                                                                                                                                                                                                                                                                                            |
|   | GROWTH POLICY PLAN:                                                                                                                                                   | N/A (Within City Limits)                                                                                                                                                                                                                                                                                                                                                                                                                                                                                                                                                                                                                                                                                  |
|   | ACCESSIBILITY:                                                                                                                                                        | Access is via Middlebrook Pike, a divided highway with 76 ft of pavement width within a 111-ft right-of-way.                                                                                                                                                                                                                                                                                                                                                                                                                                                                                                                                                                                              |
|   | UTILITIES:                                                                                                                                                            | Water Source: Knoxville Utilities Board                                                                                                                                                                                                                                                                                                                                                                                                                                                                                                                                                                                                                                                                   |
|   |                                                                                                                                                                       | Sewer Source: Knoxville Utilities Board                                                                                                                                                                                                                                                                                                                                                                                                                                                                                                                                                                                                                                                                   |
|   | WATERSHED:                                                                                                                                                            | Ten Mile Creek                                                                                                                                                                                                                                                                                                                                                                                                                                                                                                                                                                                                                                                                                            |
| ► | PRESENT PLAN<br>DESIGNATION/ZONING:                                                                                                                                   | LDR (Low Density Residential) / RN-2 (Single-Family Residential<br>Neighborhood)                                                                                                                                                                                                                                                                                                                                                                                                                                                                                                                                                                                                                          |
|   |                                                                                                                                                                       |                                                                                                                                                                                                                                                                                                                                                                                                                                                                                                                                                                                                                                                                                                           |
| Þ | PROPOSED PLAN<br>DESIGNATION/ZONING:                                                                                                                                  | MDR (Medium Density Residential) / RN-4 (General Residential<br>Neighborhood)                                                                                                                                                                                                                                                                                                                                                                                                                                                                                                                                                                                                                             |
|   |                                                                                                                                                                       |                                                                                                                                                                                                                                                                                                                                                                                                                                                                                                                                                                                                                                                                                                           |
| • | DESIGNATION/ZONING:                                                                                                                                                   | Neighborhood)                                                                                                                                                                                                                                                                                                                                                                                                                                                                                                                                                                                                                                                                                             |
|   | DESIGNATION/ZONING:                                                                                                                                                   | Neighborhood)                                                                                                                                                                                                                                                                                                                                                                                                                                                                                                                                                                                                                                                                                             |
| • | DESIGNATION/ZONING:<br>EXISTING LAND USE:<br>EXTENSION OF PLAN                                                                                                        | Neighborhood)<br>Agriculture/Forestry/Vacant Land<br>This is an extension of the land use classification, but is not an extension of                                                                                                                                                                                                                                                                                                                                                                                                                                                                                                                                                                      |
| • | DESIGNATION/ZONING:<br>EXISTING LAND USE:<br>EXTENSION OF PLAN<br>DESIGNATION/ZONING:<br>HISTORY OF ZONING                                                            | Neighborhood)<br>Agriculture/Forestry/Vacant Land<br>This is an extension of the land use classification, but is not an extension of<br>the zone.<br>Rezoned from R-1 (Low Density Residential) to R-1A (Low Density                                                                                                                                                                                                                                                                                                                                                                                                                                                                                      |
| • | DESIGNATION/ZONING:<br>EXISTING LAND USE:<br>EXTENSION OF PLAN<br>DESIGNATION/ZONING:<br>HISTORY OF ZONING<br>REQUESTS:<br>SURROUNDING LAND USE,                      | <ul> <li>Neighborhood)</li> <li>Agriculture/Forestry/Vacant Land</li> <li>This is an extension of the land use classification, but is not an extension of the zone.</li> <li>Rezoned from R-1 (Low Density Residential) to R-1A (Low Density Residential) in 2005 (Case # 5-B-05-RZ).</li> <li>North: Single family residential, public/quasi-public land (church) - LDR (Low Density Residential) - O (Office), RN-3(C) (General</li> </ul>                                                                                                                                                                                                                                                              |
| • | DESIGNATION/ZONING:<br>EXISTING LAND USE:<br>EXTENSION OF PLAN<br>DESIGNATION/ZONING:<br>HISTORY OF ZONING<br>REQUESTS:<br>SURROUNDING LAND USE,<br>PLAN DESIGNATION, | <ul> <li>Neighborhood)</li> <li>Agriculture/Forestry/Vacant Land</li> <li>This is an extension of the land use classification, but is not an extension of the zone.</li> <li>Rezoned from R-1 (Low Density Residential) to R-1A (Low Density Residential) in 2005 (Case # 5-B-05-RZ).</li> <li>North: Single family residential, public/quasi-public land (church) - LDR (Low Density Residential) - O (Office), RN-3(C) (General Residential Neighborhood), previously approved planned district</li> <li>South: Single family residential - LDR (Low Density Residential) - RN-2</li> </ul>                                                                                                             |
| • | DESIGNATION/ZONING:<br>EXISTING LAND USE:<br>EXTENSION OF PLAN<br>DESIGNATION/ZONING:<br>HISTORY OF ZONING<br>REQUESTS:<br>SURROUNDING LAND USE,<br>PLAN DESIGNATION, | <ul> <li>Neighborhood)</li> <li>Agriculture/Forestry/Vacant Land</li> <li>This is an extension of the land use classification, but is not an extension of the zone.</li> <li>Rezoned from R-1 (Low Density Residential) to R-1A (Low Density Residential) in 2005 (Case # 5-B-05-RZ).</li> <li>North: Single family residential, public/quasi-public land (church) - LDR (Low Density Residential) - O (Office), RN-3(C) (General Residential Neighborhood), previously approved planned district</li> <li>South: Single family residential - LDR (Low Density Residential) - RN-2 (Single-Family Residential)</li> <li>East: Public/quasi-public land (Rehabilitation facility) - MDR (Medium</li> </ul> |

#### STAFF RECOMMENDATION:

- Approve the One Year Plan amendment to the MDR (Medium Density Residential) land use classification because it is consistent with the surrounding development.
- Approve the RN-4 (General Residential Neighborhood) district because it is consistent with the surrounding development and recommended land use classification.