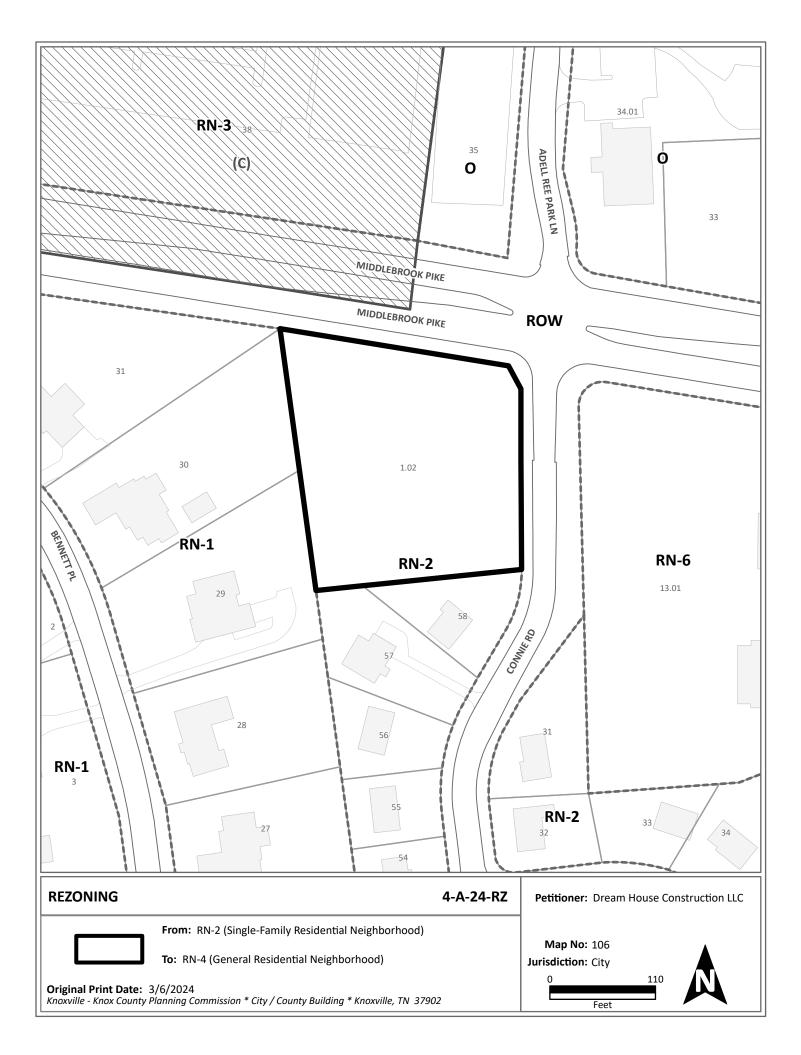

## PLAN AMENDMENT/ REZONING REPORT

| ► | FILE #: 4-A-24-RZ                                                                                                                                                     | AGENDA ITEM #: 39                                                                                                                                                                                                                                                                                                                                                                                                                                                                                                                                                                                                                                                                                         |
|---|-----------------------------------------------------------------------------------------------------------------------------------------------------------------------|-----------------------------------------------------------------------------------------------------------------------------------------------------------------------------------------------------------------------------------------------------------------------------------------------------------------------------------------------------------------------------------------------------------------------------------------------------------------------------------------------------------------------------------------------------------------------------------------------------------------------------------------------------------------------------------------------------------|
|   | 4-A-24-PA                                                                                                                                                             | AGENDA DATE: 4/11/2024                                                                                                                                                                                                                                                                                                                                                                                                                                                                                                                                                                                                                                                                                    |
| ► | APPLICANT:                                                                                                                                                            | DREAM HOUSE CONSTRUCTION LLC                                                                                                                                                                                                                                                                                                                                                                                                                                                                                                                                                                                                                                                                              |
|   | OWNER(S):                                                                                                                                                             | Tariq & Areej Hamdan                                                                                                                                                                                                                                                                                                                                                                                                                                                                                                                                                                                                                                                                                      |
|   | TAX ID NUMBER:                                                                                                                                                        | 106 O B 001.02 View map on KGIS                                                                                                                                                                                                                                                                                                                                                                                                                                                                                                                                                                                                                                                                           |
|   | JURISDICTION:                                                                                                                                                         | Council District 2                                                                                                                                                                                                                                                                                                                                                                                                                                                                                                                                                                                                                                                                                        |
|   | STREET ADDRESS:                                                                                                                                                       | 0 MIDDLEBROOK PIKE                                                                                                                                                                                                                                                                                                                                                                                                                                                                                                                                                                                                                                                                                        |
| ۲ | LOCATION:                                                                                                                                                             | South side of Middlebrook Pike, west side of Connie Road                                                                                                                                                                                                                                                                                                                                                                                                                                                                                                                                                                                                                                                  |
| ۲ | TRACT INFORMATION:                                                                                                                                                    | 1.28 acres.                                                                                                                                                                                                                                                                                                                                                                                                                                                                                                                                                                                                                                                                                               |
|   | SECTOR PLAN:                                                                                                                                                          | Northwest City                                                                                                                                                                                                                                                                                                                                                                                                                                                                                                                                                                                                                                                                                            |
|   | GROWTH POLICY PLAN:                                                                                                                                                   | N/A (Within City Limits)                                                                                                                                                                                                                                                                                                                                                                                                                                                                                                                                                                                                                                                                                  |
|   | ACCESSIBILITY:                                                                                                                                                        | Access is via Middlebrook Pike, a divided highway with 76 ft of pavement width within a 111-ft right-of-way.                                                                                                                                                                                                                                                                                                                                                                                                                                                                                                                                                                                              |
|   | UTILITIES:                                                                                                                                                            | Water Source: Knoxville Utilities Board                                                                                                                                                                                                                                                                                                                                                                                                                                                                                                                                                                                                                                                                   |
|   |                                                                                                                                                                       | Sewer Source: Knoxville Utilities Board                                                                                                                                                                                                                                                                                                                                                                                                                                                                                                                                                                                                                                                                   |
|   | WATERSHED:                                                                                                                                                            | Ten Mile Creek                                                                                                                                                                                                                                                                                                                                                                                                                                                                                                                                                                                                                                                                                            |
| ► | PRESENT PLAN<br>DESIGNATION/ZONING:                                                                                                                                   | LDR (Low Density Residential) / RN-2 (Single-Family Residential<br>Neighborhood)                                                                                                                                                                                                                                                                                                                                                                                                                                                                                                                                                                                                                          |
|   |                                                                                                                                                                       |                                                                                                                                                                                                                                                                                                                                                                                                                                                                                                                                                                                                                                                                                                           |
| Þ | PROPOSED PLAN<br>DESIGNATION/ZONING:                                                                                                                                  | MDR (Medium Density Residential) / RN-4 (General Residential<br>Neighborhood)                                                                                                                                                                                                                                                                                                                                                                                                                                                                                                                                                                                                                             |
|   |                                                                                                                                                                       |                                                                                                                                                                                                                                                                                                                                                                                                                                                                                                                                                                                                                                                                                                           |
| • | DESIGNATION/ZONING:                                                                                                                                                   | Neighborhood)                                                                                                                                                                                                                                                                                                                                                                                                                                                                                                                                                                                                                                                                                             |
|   | DESIGNATION/ZONING:                                                                                                                                                   | Neighborhood)                                                                                                                                                                                                                                                                                                                                                                                                                                                                                                                                                                                                                                                                                             |
| • | DESIGNATION/ZONING:<br>EXISTING LAND USE:<br>EXTENSION OF PLAN                                                                                                        | Neighborhood)<br>Agriculture/Forestry/Vacant Land<br>This is an extension of the land use classification, but is not an extension of                                                                                                                                                                                                                                                                                                                                                                                                                                                                                                                                                                      |
| • | DESIGNATION/ZONING:<br>EXISTING LAND USE:<br>EXTENSION OF PLAN<br>DESIGNATION/ZONING:<br>HISTORY OF ZONING                                                            | Neighborhood)<br>Agriculture/Forestry/Vacant Land<br>This is an extension of the land use classification, but is not an extension of<br>the zone.<br>Rezoned from R-1 (Low Density Residential) to R-1A (Low Density                                                                                                                                                                                                                                                                                                                                                                                                                                                                                      |
| • | DESIGNATION/ZONING:<br>EXISTING LAND USE:<br>EXTENSION OF PLAN<br>DESIGNATION/ZONING:<br>HISTORY OF ZONING<br>REQUESTS:<br>SURROUNDING LAND USE,                      | <ul> <li>Neighborhood)</li> <li>Agriculture/Forestry/Vacant Land</li> <li>This is an extension of the land use classification, but is not an extension of the zone.</li> <li>Rezoned from R-1 (Low Density Residential) to R-1A (Low Density Residential) in 2005 (Case # 5-B-05-RZ).</li> <li>North: Single family residential, public/quasi-public land (church) - LDR (Low Density Residential) - O (Office), RN-3(C) (General</li> </ul>                                                                                                                                                                                                                                                              |
| • | DESIGNATION/ZONING:<br>EXISTING LAND USE:<br>EXTENSION OF PLAN<br>DESIGNATION/ZONING:<br>HISTORY OF ZONING<br>REQUESTS:<br>SURROUNDING LAND USE,<br>PLAN DESIGNATION, | <ul> <li>Neighborhood)</li> <li>Agriculture/Forestry/Vacant Land</li> <li>This is an extension of the land use classification, but is not an extension of the zone.</li> <li>Rezoned from R-1 (Low Density Residential) to R-1A (Low Density Residential) in 2005 (Case # 5-B-05-RZ).</li> <li>North: Single family residential, public/quasi-public land (church) - LDR (Low Density Residential) - O (Office), RN-3(C) (General Residential Neighborhood), previously approved planned district</li> <li>South: Single family residential - LDR (Low Density Residential) - RN-2</li> </ul>                                                                                                             |
| • | DESIGNATION/ZONING:<br>EXISTING LAND USE:<br>EXTENSION OF PLAN<br>DESIGNATION/ZONING:<br>HISTORY OF ZONING<br>REQUESTS:<br>SURROUNDING LAND USE,<br>PLAN DESIGNATION, | <ul> <li>Neighborhood)</li> <li>Agriculture/Forestry/Vacant Land</li> <li>This is an extension of the land use classification, but is not an extension of the zone.</li> <li>Rezoned from R-1 (Low Density Residential) to R-1A (Low Density Residential) in 2005 (Case # 5-B-05-RZ).</li> <li>North: Single family residential, public/quasi-public land (church) - LDR (Low Density Residential) - O (Office), RN-3(C) (General Residential Neighborhood), previously approved planned district</li> <li>South: Single family residential - LDR (Low Density Residential) - RN-2 (Single-Family Residential)</li> <li>East: Public/quasi-public land (Rehabilitation facility) - MDR (Medium</li> </ul> |

2. The area has a mix of residential uses, including houses, duplexes, and multi-family developments, and it meets the intent of the RN-4 district.

3. RN-4 zone has a maximum lot area restriction of 40,000 sq ft for multi-family dwellings. The subject property is approximately 1.28 acres so it would need to be subdivided for any multi-family developments.