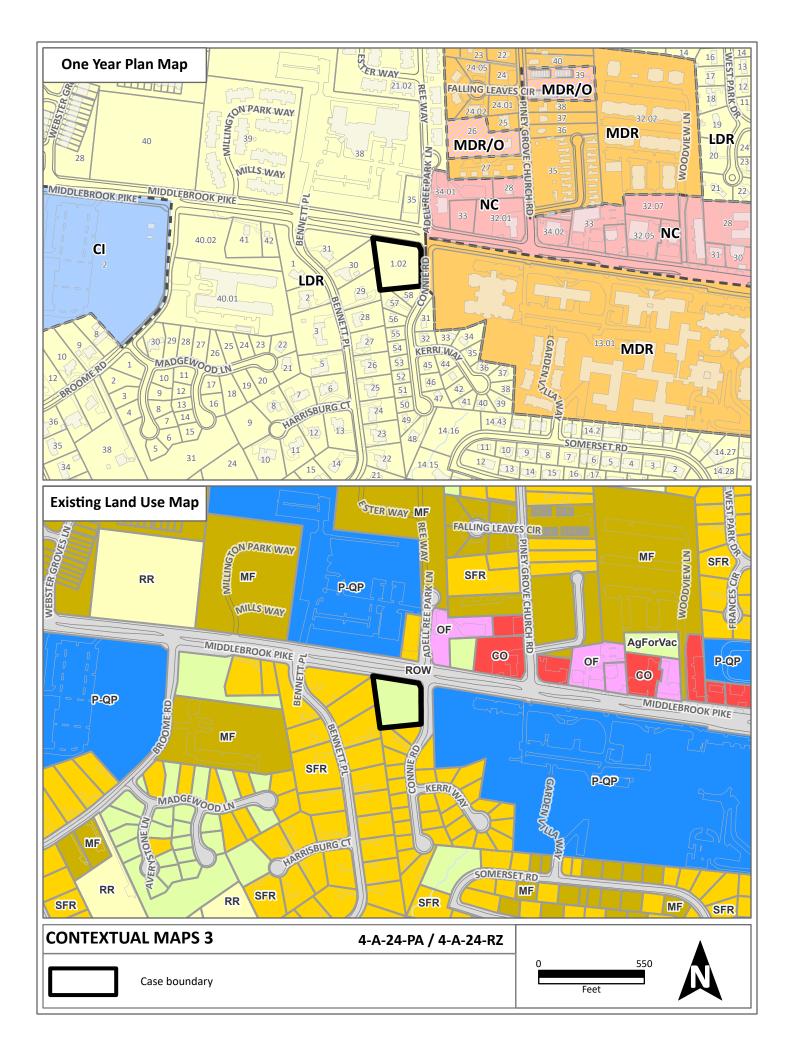

## PLAN AMENDMENT REPORT

► FILE #: 4-A-24-SP AGENDA ITEM #: 39 AGENDA DATE: 4/11/2024 APPLICANT: DREAM HOUSE CONSTRUCTION LLC OWNER(S): Tariq & Areej Hamdan TAX ID NUMBER: 106 O B 001 02 View map on KGIS JURISDICTION: Council District 2 STREET ADDRESS: 0 MIDDLEBROOK PIKE LOCATION: South side of Middlebrook Pike, west side of Connie Road APPX. SIZE OF TRACT: 1.28 acres SECTOR PLAN: Northwest City **GROWTH POLICY PLAN:** N/A (Within City Limits) Access is via Middlebrook Pike, a divided highway with 76 ft of pavement ACCESSIBILITY: width within a 111-ft right-of-way. UTILITIES: Water Source: **Knoxville Utilities Board** Sewer Source: Knoxville Utilities Board WATERSHED: Ten Mile Creek PRESENT PLAN AND LDR (Low Density Residential) / RN-2 (Single-Family Residential **ZONING DESIGNATION:** Neighborhood) PROPOSED PLAN MDR (Medium Density Residential) **DESIGNATION:** EXISTING LAND USE: Agriculture/Forestry/Vacant Land EXTENSION OF PLAN Yes, this is an extension **DESIGNATION: HISTORY OF REQUESTS:** Rezoned from R-1 (Low Density Residential) to R-1A (Low Density Residential) in 2005 (Case # 5-B-05-RZ). SURROUNDING LAND USE North: Single family residential, public/guasi-public land (church) - LDR AND PLAN DESIGNATION: (Low Density Residential) Single family residential - LDR (Low Density Residential) South: Public/quasi-public land (Rehabilitation facility) - MDR (Medium East: Density Residential) West: Single family residential - LDR (Low Density Residential) NEIGHBORHOOD CONTEXT This stretch of Middlebrook Pike has developed with a mix of uses, including single family and multifamily residential dwellings, medical facilities, gas stations, and a church. Bearden Middle School is a little more than a halfmile to the east.

TRENDS IN DEVELOPMENT, POPULATION OR TRAFFIC THAT WARRANT RECONSIDERATION OF THE ORIGINAL PLAN PROPOSAL:

1. There has been significant residential development in this part of West Hills in recent years. Within 2000-ft of the subject property, the 116-bed Parkview Retirement Community was constructed in 2018, the Lodge at Shannondale independent living facility was built in 2022, and the Ashland Keepe single-family subdivision began construction in 2022.

2. The commercial node along Middlebrook Pike has also seen a substantial increase in infill business development over the past 20 years. Examples of this include the establishment of the Middlebrook Commons strip center in 2007 and the conversion of former residential property to a retail store and urgent care clinic in 2019 and 2022, respectively.

1. There has been significant residential development in this part of West Hills in recent years. Within 2000-ft of the subject property, the 116-bed Parkview Retirement Community was constructed in 2018, the Lodge at Shannondale independent living facility was built in 2022, and the Ashland Keepe single-family subdivision began construction in 2022.