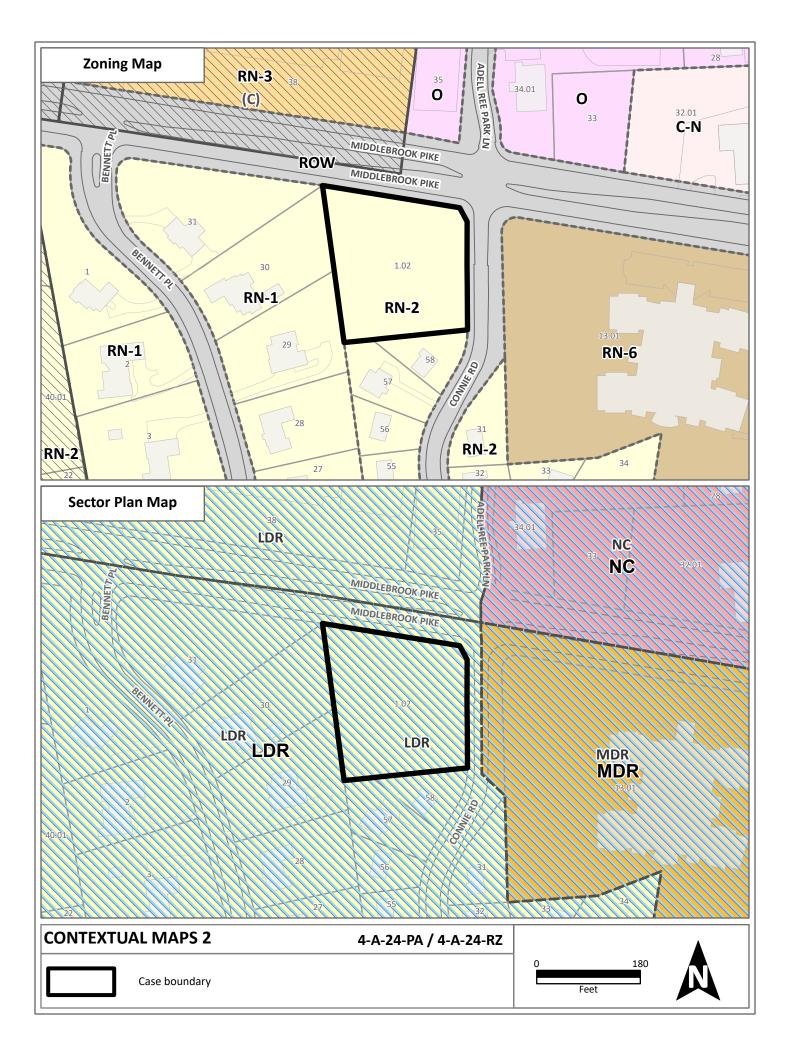

## PLAN AMENDMENT REPORT

► FILE #: 4-A-24-SP AGENDA ITEM #: 39 AGENDA DATE: 4/11/2024 APPLICANT: DREAM HOUSE CONSTRUCTION LLC OWNER(S): Tariq & Areej Hamdan TAX ID NUMBER: 106 O B 001 02 View map on KGIS JURISDICTION: Council District 2 STREET ADDRESS: 0 MIDDLEBROOK PIKE LOCATION: South side of Middlebrook Pike, west side of Connie Road APPX. SIZE OF TRACT: 1.28 acres SECTOR PLAN: Northwest City **GROWTH POLICY PLAN:** N/A (Within City Limits) Access is via Middlebrook Pike, a divided highway with 76 ft of pavement ACCESSIBILITY: width within a 111-ft right-of-way. UTILITIES: Water Source: **Knoxville Utilities Board** Sewer Source: Knoxville Utilities Board WATERSHED: Ten Mile Creek PRESENT PLAN AND LDR (Low Density Residential) / RN-2 (Single-Family Residential **ZONING DESIGNATION:** Neighborhood) PROPOSED PLAN MDR (Medium Density Residential) **DESIGNATION:** EXISTING LAND USE: Agriculture/Forestry/Vacant Land EXTENSION OF PLAN Yes, this is an extension **DESIGNATION: HISTORY OF REQUESTS:** Rezoned from R-1 (Low Density Residential) to R-1A (Low Density Residential) in 2005 (Case # 5-B-05-RZ). SURROUNDING LAND USE North: Single family residential, public/guasi-public land (church) - LDR AND PLAN DESIGNATION: (Low Density Residential) Single family residential - LDR (Low Density Residential) South: Public/quasi-public land (Rehabilitation facility) - MDR (Medium East: Density Residential) West: Single family residential - LDR (Low Density Residential) NEIGHBORHOOD CONTEXT This stretch of Middlebrook Pike has developed with a mix of uses, including single family and multifamily residential dwellings, medical facilities, gas stations, and a church. Bearden Middle School is a little more than a halfmile to the east.

1. There are no apparent errors or omissions in the Northwest City Sector Plan with regards to the requested MDR classification here. However, this will be an extension of the classification from the west across Connie Road.

## PLAN AMENDMENT/ REZONING REPORT

| ► | FILE #: 4-A-24-RZ                                                                                                                                                     | AGENDA ITEM #: 39                                                                                                                                                                                                                                                                                                                                                                                                                                                                                                                                                                                                                                                                                         |
|---|-----------------------------------------------------------------------------------------------------------------------------------------------------------------------|-----------------------------------------------------------------------------------------------------------------------------------------------------------------------------------------------------------------------------------------------------------------------------------------------------------------------------------------------------------------------------------------------------------------------------------------------------------------------------------------------------------------------------------------------------------------------------------------------------------------------------------------------------------------------------------------------------------|
|   | 4-A-24-PA                                                                                                                                                             | AGENDA DATE: 4/11/2024                                                                                                                                                                                                                                                                                                                                                                                                                                                                                                                                                                                                                                                                                    |
| ► | APPLICANT:                                                                                                                                                            | DREAM HOUSE CONSTRUCTION LLC                                                                                                                                                                                                                                                                                                                                                                                                                                                                                                                                                                                                                                                                              |
|   | OWNER(S):                                                                                                                                                             | Tariq & Areej Hamdan                                                                                                                                                                                                                                                                                                                                                                                                                                                                                                                                                                                                                                                                                      |
|   | TAX ID NUMBER:                                                                                                                                                        | 106 O B 001.02 View map on KGIS                                                                                                                                                                                                                                                                                                                                                                                                                                                                                                                                                                                                                                                                           |
|   | JURISDICTION:                                                                                                                                                         | Council District 2                                                                                                                                                                                                                                                                                                                                                                                                                                                                                                                                                                                                                                                                                        |
|   | STREET ADDRESS:                                                                                                                                                       | 0 MIDDLEBROOK PIKE                                                                                                                                                                                                                                                                                                                                                                                                                                                                                                                                                                                                                                                                                        |
| ۲ | LOCATION:                                                                                                                                                             | South side of Middlebrook Pike, west side of Connie Road                                                                                                                                                                                                                                                                                                                                                                                                                                                                                                                                                                                                                                                  |
| ۲ | TRACT INFORMATION:                                                                                                                                                    | 1.28 acres.                                                                                                                                                                                                                                                                                                                                                                                                                                                                                                                                                                                                                                                                                               |
|   | SECTOR PLAN:                                                                                                                                                          | Northwest City                                                                                                                                                                                                                                                                                                                                                                                                                                                                                                                                                                                                                                                                                            |
|   | GROWTH POLICY PLAN:                                                                                                                                                   | N/A (Within City Limits)                                                                                                                                                                                                                                                                                                                                                                                                                                                                                                                                                                                                                                                                                  |
|   | ACCESSIBILITY:                                                                                                                                                        | Access is via Middlebrook Pike, a divided highway with 76 ft of pavement width within a 111-ft right-of-way.                                                                                                                                                                                                                                                                                                                                                                                                                                                                                                                                                                                              |
|   | UTILITIES:                                                                                                                                                            | Water Source: Knoxville Utilities Board                                                                                                                                                                                                                                                                                                                                                                                                                                                                                                                                                                                                                                                                   |
|   |                                                                                                                                                                       | Sewer Source: Knoxville Utilities Board                                                                                                                                                                                                                                                                                                                                                                                                                                                                                                                                                                                                                                                                   |
|   | WATERSHED:                                                                                                                                                            | Ten Mile Creek                                                                                                                                                                                                                                                                                                                                                                                                                                                                                                                                                                                                                                                                                            |
| ► | PRESENT PLAN<br>DESIGNATION/ZONING:                                                                                                                                   | LDR (Low Density Residential) / RN-2 (Single-Family Residential<br>Neighborhood)                                                                                                                                                                                                                                                                                                                                                                                                                                                                                                                                                                                                                          |
|   |                                                                                                                                                                       |                                                                                                                                                                                                                                                                                                                                                                                                                                                                                                                                                                                                                                                                                                           |
| Þ | PROPOSED PLAN<br>DESIGNATION/ZONING:                                                                                                                                  | MDR (Medium Density Residential) / RN-4 (General Residential<br>Neighborhood)                                                                                                                                                                                                                                                                                                                                                                                                                                                                                                                                                                                                                             |
|   |                                                                                                                                                                       |                                                                                                                                                                                                                                                                                                                                                                                                                                                                                                                                                                                                                                                                                                           |
| • | DESIGNATION/ZONING:                                                                                                                                                   | Neighborhood)                                                                                                                                                                                                                                                                                                                                                                                                                                                                                                                                                                                                                                                                                             |
|   | DESIGNATION/ZONING:                                                                                                                                                   | Neighborhood)                                                                                                                                                                                                                                                                                                                                                                                                                                                                                                                                                                                                                                                                                             |
| • | DESIGNATION/ZONING:<br>EXISTING LAND USE:<br>EXTENSION OF PLAN                                                                                                        | Neighborhood)<br>Agriculture/Forestry/Vacant Land<br>This is an extension of the land use classification, but is not an extension of                                                                                                                                                                                                                                                                                                                                                                                                                                                                                                                                                                      |
| • | DESIGNATION/ZONING:<br>EXISTING LAND USE:<br>EXTENSION OF PLAN<br>DESIGNATION/ZONING:<br>HISTORY OF ZONING                                                            | Neighborhood)<br>Agriculture/Forestry/Vacant Land<br>This is an extension of the land use classification, but is not an extension of<br>the zone.<br>Rezoned from R-1 (Low Density Residential) to R-1A (Low Density                                                                                                                                                                                                                                                                                                                                                                                                                                                                                      |
| • | DESIGNATION/ZONING:<br>EXISTING LAND USE:<br>EXTENSION OF PLAN<br>DESIGNATION/ZONING:<br>HISTORY OF ZONING<br>REQUESTS:<br>SURROUNDING LAND USE,                      | <ul> <li>Neighborhood)</li> <li>Agriculture/Forestry/Vacant Land</li> <li>This is an extension of the land use classification, but is not an extension of the zone.</li> <li>Rezoned from R-1 (Low Density Residential) to R-1A (Low Density Residential) in 2005 (Case # 5-B-05-RZ).</li> <li>North: Single family residential, public/quasi-public land (church) - LDR (Low Density Residential) - O (Office), RN-3(C) (General</li> </ul>                                                                                                                                                                                                                                                              |
| • | DESIGNATION/ZONING:<br>EXISTING LAND USE:<br>EXTENSION OF PLAN<br>DESIGNATION/ZONING:<br>HISTORY OF ZONING<br>REQUESTS:<br>SURROUNDING LAND USE,<br>PLAN DESIGNATION, | <ul> <li>Neighborhood)</li> <li>Agriculture/Forestry/Vacant Land</li> <li>This is an extension of the land use classification, but is not an extension of the zone.</li> <li>Rezoned from R-1 (Low Density Residential) to R-1A (Low Density Residential) in 2005 (Case # 5-B-05-RZ).</li> <li>North: Single family residential, public/quasi-public land (church) - LDR (Low Density Residential) - O (Office), RN-3(C) (General Residential Neighborhood), previously approved planned district</li> <li>South: Single family residential - LDR (Low Density Residential) - RN-2</li> </ul>                                                                                                             |
| • | DESIGNATION/ZONING:<br>EXISTING LAND USE:<br>EXTENSION OF PLAN<br>DESIGNATION/ZONING:<br>HISTORY OF ZONING<br>REQUESTS:<br>SURROUNDING LAND USE,<br>PLAN DESIGNATION, | <ul> <li>Neighborhood)</li> <li>Agriculture/Forestry/Vacant Land</li> <li>This is an extension of the land use classification, but is not an extension of the zone.</li> <li>Rezoned from R-1 (Low Density Residential) to R-1A (Low Density Residential) in 2005 (Case # 5-B-05-RZ).</li> <li>North: Single family residential, public/quasi-public land (church) - LDR (Low Density Residential) - O (Office), RN-3(C) (General Residential Neighborhood), previously approved planned district</li> <li>South: Single family residential - LDR (Low Density Residential) - RN-2 (Single-Family Residential)</li> <li>East: Public/quasi-public land (Rehabilitation facility) - MDR (Medium</li> </ul> |