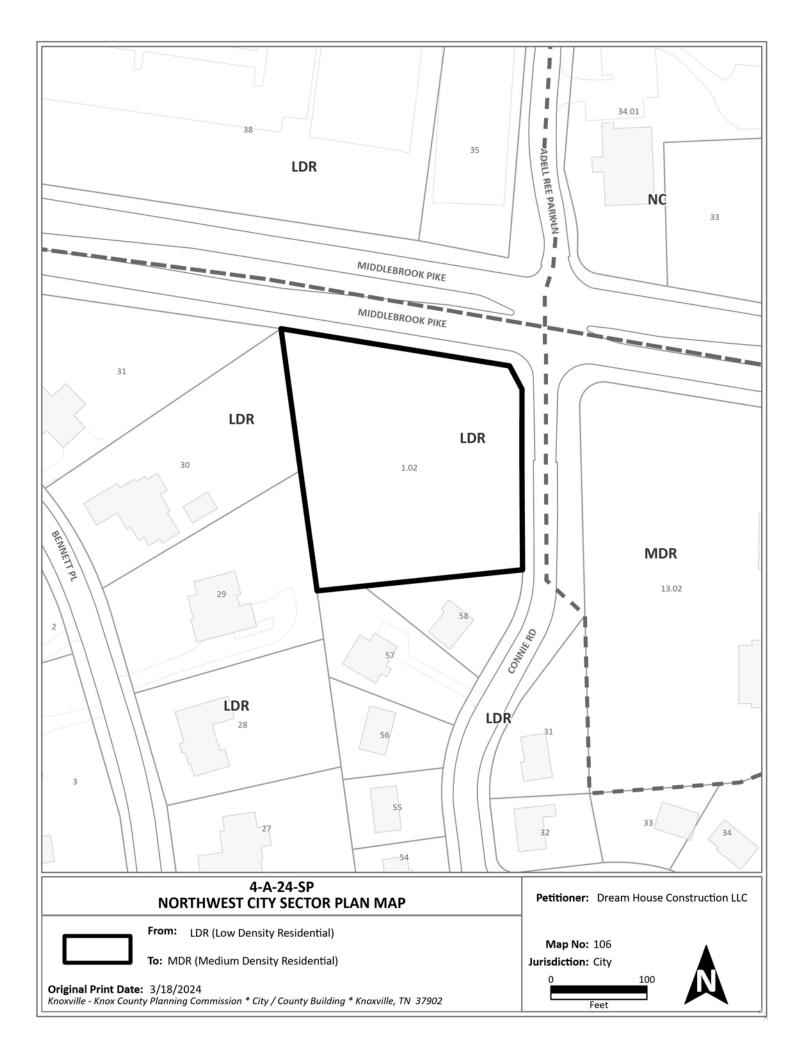

## PLAN AMENDMENT REPORT

► FILE #: 4-A-24-SP AGENDA ITEM #: 39 AGENDA DATE: 4/11/2024 APPLICANT: DREAM HOUSE CONSTRUCTION LLC OWNER(S): Tariq & Areej Hamdan TAX ID NUMBER: 106 O B 001 02 View map on KGIS JURISDICTION: Council District 2 STREET ADDRESS: 0 MIDDLEBROOK PIKE LOCATION: South side of Middlebrook Pike, west side of Connie Road APPX. SIZE OF TRACT: 1.28 acres SECTOR PLAN: Northwest City **GROWTH POLICY PLAN:** N/A (Within City Limits) Access is via Middlebrook Pike, a divided highway with 76 ft of pavement ACCESSIBILITY: width within a 111-ft right-of-way. UTILITIES: Water Source: **Knoxville Utilities Board** Sewer Source: Knoxville Utilities Board WATERSHED: Ten Mile Creek PRESENT PLAN AND LDR (Low Density Residential) / RN-2 (Single-Family Residential **ZONING DESIGNATION:** Neighborhood) PROPOSED PLAN MDR (Medium Density Residential) **DESIGNATION:** EXISTING LAND USE: Agriculture/Forestry/Vacant Land EXTENSION OF PLAN Yes, this is an extension **DESIGNATION: HISTORY OF REQUESTS:** Rezoned from R-1 (Low Density Residential) to R-1A (Low Density Residential) in 2005 (Case # 5-B-05-RZ). SURROUNDING LAND USE North: Single family residential, public/guasi-public land (church) - LDR AND PLAN DESIGNATION: (Low Density Residential) Single family residential - LDR (Low Density Residential) South: Public/quasi-public land (Rehabilitation facility) - MDR (Medium East: Density Residential) West: Single family residential - LDR (Low Density Residential) NEIGHBORHOOD CONTEXT This stretch of Middlebrook Pike has developed with a mix of uses, including single family and multifamily residential dwellings, medical facilities, gas stations, and a church. Bearden Middle School is a little more than a halfmile to the east.

Approve the sector plan amendment to the MDR (Medium Density Residential) land use classification because it is consistent with the surrounding development.

1. There are no apparent errors or omissions in the Northwest City Sector Plan with regards to the requested MDR classification here. However, this will be an extension of the classification from the west across Connie Road.