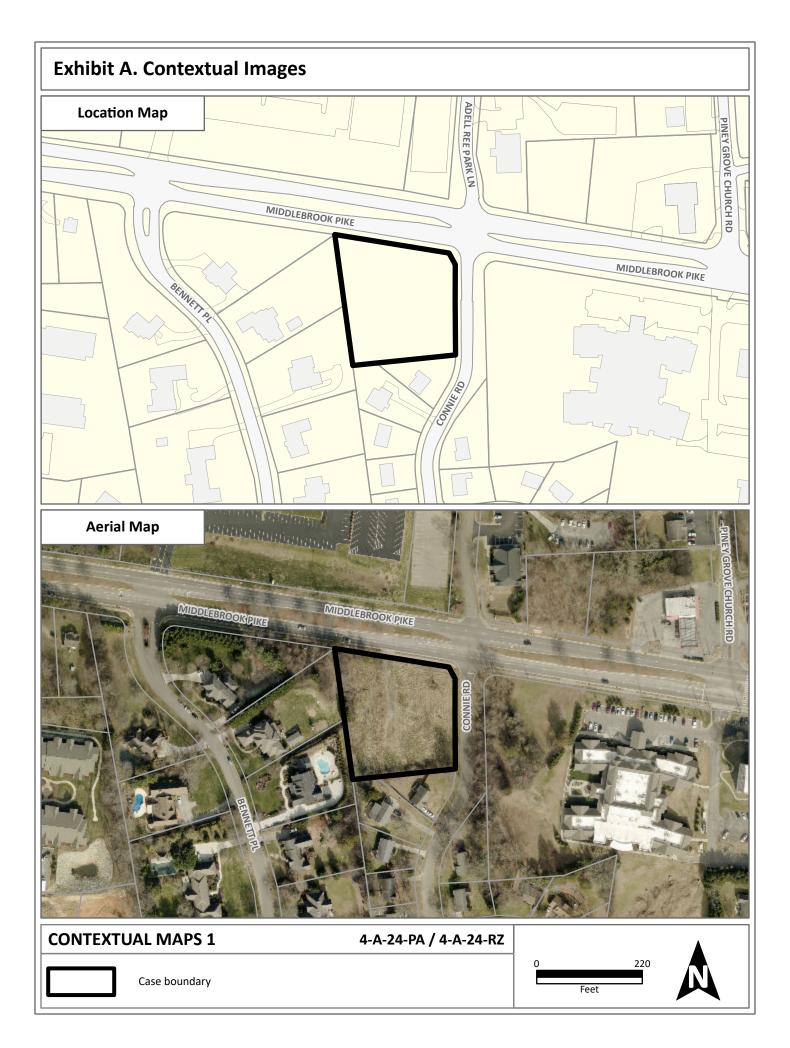

## PLAN AMENDMENT REPORT

► FILE #: 4-A-24-SP AGENDA ITEM #: 39 AGENDA DATE: 4/11/2024 APPLICANT: DREAM HOUSE CONSTRUCTION LLC OWNER(S): Tariq & Areej Hamdan TAX ID NUMBER: 106 O B 001 02 View map on KGIS JURISDICTION: Council District 2 STREET ADDRESS: 0 MIDDLEBROOK PIKE LOCATION: South side of Middlebrook Pike, west side of Connie Road APPX. SIZE OF TRACT: 1.28 acres SECTOR PLAN: Northwest City **GROWTH POLICY PLAN:** N/A (Within City Limits) Access is via Middlebrook Pike, a divided highway with 76 ft of pavement ACCESSIBILITY: width within a 111-ft right-of-way. UTILITIES: Water Source: **Knoxville Utilities Board** Sewer Source: Knoxville Utilities Board WATERSHED: Ten Mile Creek PRESENT PLAN AND LDR (Low Density Residential) / RN-2 (Single-Family Residential **ZONING DESIGNATION:** Neighborhood) PROPOSED PLAN MDR (Medium Density Residential) **DESIGNATION:** EXISTING LAND USE: Agriculture/Forestry/Vacant Land EXTENSION OF PLAN Yes, this is an extension **DESIGNATION: HISTORY OF REQUESTS:** Rezoned from R-1 (Low Density Residential) to R-1A (Low Density Residential) in 2005 (Case # 5-B-05-RZ). SURROUNDING LAND USE North: Single family residential, public/guasi-public land (church) - LDR AND PLAN DESIGNATION: (Low Density Residential) Single family residential - LDR (Low Density Residential) South: Public/quasi-public land (Rehabilitation facility) - MDR (Medium East: Density Residential) West: Single family residential - LDR (Low Density Residential) NEIGHBORHOOD CONTEXT This stretch of Middlebrook Pike has developed with a mix of uses, including single family and multifamily residential dwellings, medical facilities, gas stations, and a church. Bearden Middle School is a little more than a halfmile to the east.

## PLAN AMENDMENT/ REZONING REPORT

| ► | FILE #: 4-A-24-RZ                                                                                                                                                     | AGENDA ITEM #: 39                                                                                                                                                                                                                                                                                                                                                                                                                                                                                                                                                                                                                                                                                         |
|---|-----------------------------------------------------------------------------------------------------------------------------------------------------------------------|-----------------------------------------------------------------------------------------------------------------------------------------------------------------------------------------------------------------------------------------------------------------------------------------------------------------------------------------------------------------------------------------------------------------------------------------------------------------------------------------------------------------------------------------------------------------------------------------------------------------------------------------------------------------------------------------------------------|
|   | 4-A-24-PA                                                                                                                                                             | AGENDA DATE: 4/11/2024                                                                                                                                                                                                                                                                                                                                                                                                                                                                                                                                                                                                                                                                                    |
| ► | APPLICANT:                                                                                                                                                            | DREAM HOUSE CONSTRUCTION LLC                                                                                                                                                                                                                                                                                                                                                                                                                                                                                                                                                                                                                                                                              |
|   | OWNER(S):                                                                                                                                                             | Tariq & Areej Hamdan                                                                                                                                                                                                                                                                                                                                                                                                                                                                                                                                                                                                                                                                                      |
|   | TAX ID NUMBER:                                                                                                                                                        | 106 O B 001.02 View map on KGIS                                                                                                                                                                                                                                                                                                                                                                                                                                                                                                                                                                                                                                                                           |
|   | JURISDICTION:                                                                                                                                                         | Council District 2                                                                                                                                                                                                                                                                                                                                                                                                                                                                                                                                                                                                                                                                                        |
|   | STREET ADDRESS:                                                                                                                                                       | 0 MIDDLEBROOK PIKE                                                                                                                                                                                                                                                                                                                                                                                                                                                                                                                                                                                                                                                                                        |
| ۲ | LOCATION:                                                                                                                                                             | South side of Middlebrook Pike, west side of Connie Road                                                                                                                                                                                                                                                                                                                                                                                                                                                                                                                                                                                                                                                  |
| ۲ | TRACT INFORMATION:                                                                                                                                                    | 1.28 acres.                                                                                                                                                                                                                                                                                                                                                                                                                                                                                                                                                                                                                                                                                               |
|   | SECTOR PLAN:                                                                                                                                                          | Northwest City                                                                                                                                                                                                                                                                                                                                                                                                                                                                                                                                                                                                                                                                                            |
|   | GROWTH POLICY PLAN:                                                                                                                                                   | N/A (Within City Limits)                                                                                                                                                                                                                                                                                                                                                                                                                                                                                                                                                                                                                                                                                  |
|   | ACCESSIBILITY:                                                                                                                                                        | Access is via Middlebrook Pike, a divided highway with 76 ft of pavement width within a 111-ft right-of-way.                                                                                                                                                                                                                                                                                                                                                                                                                                                                                                                                                                                              |
|   | UTILITIES:                                                                                                                                                            | Water Source: Knoxville Utilities Board                                                                                                                                                                                                                                                                                                                                                                                                                                                                                                                                                                                                                                                                   |
|   |                                                                                                                                                                       | Sewer Source: Knoxville Utilities Board                                                                                                                                                                                                                                                                                                                                                                                                                                                                                                                                                                                                                                                                   |
|   | WATERSHED:                                                                                                                                                            | Ten Mile Creek                                                                                                                                                                                                                                                                                                                                                                                                                                                                                                                                                                                                                                                                                            |
| ► | PRESENT PLAN<br>DESIGNATION/ZONING:                                                                                                                                   | LDR (Low Density Residential) / RN-2 (Single-Family Residential<br>Neighborhood)                                                                                                                                                                                                                                                                                                                                                                                                                                                                                                                                                                                                                          |
|   |                                                                                                                                                                       |                                                                                                                                                                                                                                                                                                                                                                                                                                                                                                                                                                                                                                                                                                           |
| Þ | PROPOSED PLAN<br>DESIGNATION/ZONING:                                                                                                                                  | MDR (Medium Density Residential) / RN-4 (General Residential<br>Neighborhood)                                                                                                                                                                                                                                                                                                                                                                                                                                                                                                                                                                                                                             |
|   |                                                                                                                                                                       |                                                                                                                                                                                                                                                                                                                                                                                                                                                                                                                                                                                                                                                                                                           |
| • | DESIGNATION/ZONING:                                                                                                                                                   | Neighborhood)                                                                                                                                                                                                                                                                                                                                                                                                                                                                                                                                                                                                                                                                                             |
|   | DESIGNATION/ZONING:                                                                                                                                                   | Neighborhood)                                                                                                                                                                                                                                                                                                                                                                                                                                                                                                                                                                                                                                                                                             |
| • | DESIGNATION/ZONING:<br>EXISTING LAND USE:<br>EXTENSION OF PLAN                                                                                                        | Neighborhood)<br>Agriculture/Forestry/Vacant Land<br>This is an extension of the land use classification, but is not an extension of                                                                                                                                                                                                                                                                                                                                                                                                                                                                                                                                                                      |
| • | DESIGNATION/ZONING:<br>EXISTING LAND USE:<br>EXTENSION OF PLAN<br>DESIGNATION/ZONING:<br>HISTORY OF ZONING                                                            | Neighborhood)<br>Agriculture/Forestry/Vacant Land<br>This is an extension of the land use classification, but is not an extension of<br>the zone.<br>Rezoned from R-1 (Low Density Residential) to R-1A (Low Density                                                                                                                                                                                                                                                                                                                                                                                                                                                                                      |
| • | DESIGNATION/ZONING:<br>EXISTING LAND USE:<br>EXTENSION OF PLAN<br>DESIGNATION/ZONING:<br>HISTORY OF ZONING<br>REQUESTS:<br>SURROUNDING LAND USE,                      | <ul> <li>Neighborhood)</li> <li>Agriculture/Forestry/Vacant Land</li> <li>This is an extension of the land use classification, but is not an extension of the zone.</li> <li>Rezoned from R-1 (Low Density Residential) to R-1A (Low Density Residential) in 2005 (Case # 5-B-05-RZ).</li> <li>North: Single family residential, public/quasi-public land (church) - LDR (Low Density Residential) - O (Office), RN-3(C) (General</li> </ul>                                                                                                                                                                                                                                                              |
| • | DESIGNATION/ZONING:<br>EXISTING LAND USE:<br>EXTENSION OF PLAN<br>DESIGNATION/ZONING:<br>HISTORY OF ZONING<br>REQUESTS:<br>SURROUNDING LAND USE,<br>PLAN DESIGNATION, | <ul> <li>Neighborhood)</li> <li>Agriculture/Forestry/Vacant Land</li> <li>This is an extension of the land use classification, but is not an extension of the zone.</li> <li>Rezoned from R-1 (Low Density Residential) to R-1A (Low Density Residential) in 2005 (Case # 5-B-05-RZ).</li> <li>North: Single family residential, public/quasi-public land (church) - LDR (Low Density Residential) - O (Office), RN-3(C) (General Residential Neighborhood), previously approved planned district</li> <li>South: Single family residential - LDR (Low Density Residential) - RN-2</li> </ul>                                                                                                             |
| • | DESIGNATION/ZONING:<br>EXISTING LAND USE:<br>EXTENSION OF PLAN<br>DESIGNATION/ZONING:<br>HISTORY OF ZONING<br>REQUESTS:<br>SURROUNDING LAND USE,<br>PLAN DESIGNATION, | <ul> <li>Neighborhood)</li> <li>Agriculture/Forestry/Vacant Land</li> <li>This is an extension of the land use classification, but is not an extension of the zone.</li> <li>Rezoned from R-1 (Low Density Residential) to R-1A (Low Density Residential) in 2005 (Case # 5-B-05-RZ).</li> <li>North: Single family residential, public/quasi-public land (church) - LDR (Low Density Residential) - O (Office), RN-3(C) (General Residential Neighborhood), previously approved planned district</li> <li>South: Single family residential - LDR (Low Density Residential) - RN-2 (Single-Family Residential)</li> <li>East: Public/quasi-public land (Rehabilitation facility) - MDR (Medium</li> </ul> |