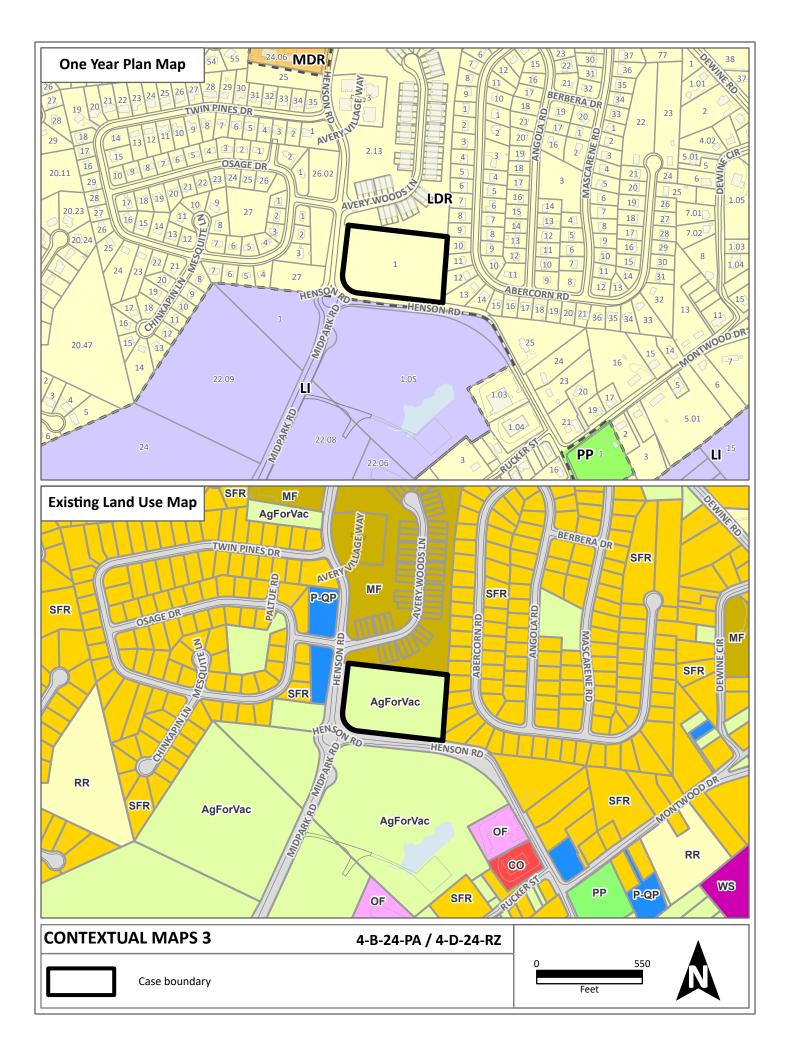

## **PLAN AMENDMENT REPORT**

| ► | FILE #: 4-B-24-SP                             |                                      |                          |        |          |           |          | A     | GEN     | DAI    | TEM #:        |       | 40        |
|---|-----------------------------------------------|--------------------------------------|--------------------------|--------|----------|-----------|----------|-------|---------|--------|---------------|-------|-----------|
|   |                                               |                                      |                          |        |          |           |          | A     | GEN     | DA C   | DATE:         | 4     | /11/2024  |
| ► | APPLICANT:                                    | DREAM                                | HOUSE                    | CON    | ISTRU    |           | I, LLC   |       |         |        |               |       |           |
|   | OWNER(S):                                     | Tariq & A                            | reej Harr                | ndan   | 1        |           |          |       |         |        |               |       |           |
|   | TAX ID NUMBER:                                | 93 H G 0                             | 01                       |        |          |           |          |       |         |        | <u>View n</u> | nap   | on KGIS   |
|   | JURISDICTION:                                 | Council [                            | istrict 3                |        |          |           |          |       |         |        |               |       |           |
|   | STREET ADDRESS:                               | 0 HENSO                              | N RD                     |        |          |           |          |       |         |        |               |       |           |
| ► | LOCATION:                                     | North an                             | d east si                | ide o  | of Hen   | son R     | d, nort  | heas  | st of I | Midpa  | ark Rd        |       |           |
| ► | APPX. SIZE OF TRACT:                          | 4.65 acre                            | S                        |        |          |           |          |       |         |        |               |       |           |
|   | SECTOR PLAN:                                  | Northwes                             | t City                   |        |          |           |          |       |         |        |               |       |           |
|   | GROWTH POLICY PLAN:                           | N/A (With                            | in City Li               | .imits | 5)       |           |          |       |         |        |               |       |           |
|   | ACCESSIBILITY:                                | Access if<br>Henson I<br>way that    | Road is a                | a loca | al road  | with a    | 21-ft pa |       |         |        |               |       |           |
|   | UTILITIES:                                    | Water So                             | urce:                    | Kno    | xville L | Jtilities | Board    |       |         |        |               |       |           |
|   |                                               | Sewer So                             | urce:                    | Kno    | xville L | Jtilities | Board    |       |         |        |               |       |           |
|   | WATERSHED:                                    | Third Cre                            | ek                       |        |          |           |          |       |         |        |               |       |           |
| Þ | PRESENT PLAN AND<br>ZONING DESIGNATION:       | LDR (Lo<br>Agriculti                 |                          | -      |          |           | •        |       |         | ectio  | n) / AG       | (Ge   | eneral    |
| Þ | PROPOSED PLAN<br>DESIGNATION:                 | MDR (Me                              | dium De                  | ensi   | ty Res   | identia   | al), HP  | (Hill | side    | Prote  | ection)       |       |           |
| Þ | EXISTING LAND USE:                            | Agricult                             | re/Fores                 | stry/  | Vacan    | t Lanc    | I        |       |         |        |               |       |           |
|   | EXTENSION OF PLAN<br>DESIGNATION:             | No, this i                           | s not an e               | exter  | nsion.   |           |          |       |         |        |               |       |           |
|   | HISTORY OF REQUESTS:                          | None not                             | ed                       |        |          |           |          |       |         |        |               |       |           |
|   | SURROUNDING LAND USE<br>AND PLAN DESIGNATION: |                                      | Multifamil<br>Protectior |        | sidenti  | al - LD   | R (Low   | Der   | nsity F | Resid  | ential),      | ΗP    | (Hillside |
|   |                                               |                                      | Agricultur<br>Protectior |        | orestry/ | vacan     | t land - | LI (L | ight I  | ndust  | trial), H     | P (H  | lillside  |
|   |                                               |                                      | Single far<br>Hillside F |        |          | ntial - L | .DR (Lo  | ow D  | ensity  | y Res  | idential      | ), H  | Р         |
|   |                                               |                                      | Agricultur<br>Low Den    |        |          |           |          |       |         |        |               | d - L | DR        |
|   | NEIGHBORHOOD CONTEXT                          | This prop<br>residentia<br>to the so | l dwelling               | igs to | the no   | orth, ea  | ast, and | d wes | st, an  | d indı | ustrial v     |       |           |

## PLAN AMENDMENT/ REZONING REPORT

| ►  | FILE #:          | 4-D-24-RZ                       |                      |            |                                                                          |             | AGENDA ITEM        | #:           | 40       |
|----|------------------|---------------------------------|----------------------|------------|--------------------------------------------------------------------------|-------------|--------------------|--------------|----------|
|    |                  | 4-B-24-PA                       |                      |            |                                                                          |             | AGENDA DATE        | E: 4/11      | /2024    |
| ►  | APPLICA          | NT:                             | DREAM                | I HOUS     | E CONSTRUCTION                                                           | , LLC       |                    |              |          |
|    | OWNER(           | (S):                            | Tariq &              | Areej H    | amdan                                                                    |             |                    |              |          |
|    | TAX ID N         | UMBER:                          | 93 H G               | 001        |                                                                          |             | Viev               | v map on     | KGIS     |
|    | JURISDI          | CTION:                          | Counci               | District   | 3                                                                        |             |                    |              |          |
|    | STREET           | ADDRESS:                        | 0 HENS               | SON RD     |                                                                          |             |                    |              |          |
| ►  | LOCATIO          | DN:                             | North a              | and east   | t sides of Henson R                                                      | d, northe   | east of Midpark    | Rd           |          |
| ►  | TRACT II         | NFORMATION:                     | 4.65 ac              | res.       |                                                                          |             |                    |              |          |
|    | SECTOR           | PLAN:                           | Northw               | est City   |                                                                          |             |                    |              |          |
|    | GROWT            | H POLICY PLAN:                  | N/A (W               | ithin City | / Limits)                                                                |             |                    |              |          |
|    | ACCESS           | IBILITY:                        | Hensor               | n Road is  | enson Road, which a<br>s a local road with a 2<br>in width from 67 to 8  | 21-ft pave  |                    |              |          |
|    | UTILITIE         | S:                              | Water                | Source:    | Knoxville Utilities E                                                    | Board       |                    |              |          |
|    |                  |                                 | Sewer                | Source:    | Knoxville Utilities E                                                    | Board       |                    |              |          |
|    | WATERS           | SHED:                           | Third C              | reek       |                                                                          |             |                    |              |          |
| •  | PRESEN<br>DESIG  | T PLAN<br>NATION/ZONING:        | •                    |            | sity Residential), H<br>IP (Hillside Protecti                            | •           |                    | AG (Gene     | ral      |
| Þ  |                  | ED PLAN<br>NATION/ZONING:       |                      |            | Density Residentia<br>Iential Neighborhoo                                |             |                    |              | ay)      |
| ►  | EXISTIN          | G LAND USE:                     | Agricu               | lture/Fo   | restry/Vacant Land                                                       |             |                    |              |          |
| •  |                  |                                 |                      |            |                                                                          |             |                    |              |          |
| •  |                  | ION OF PLAN<br>NATION/ZONING:   | This is<br>classifie |            | ision of the zone, but                                                   | t is not an | extension of the   | e land use   |          |
|    | HISTOR)<br>REQUE | ( of zoning<br>ests:            | None n               | oted       |                                                                          |             |                    |              |          |
|    |                  | INDING LAND USE,<br>ESIGNATION, | North:               | Protec     | mily residential - LDF<br>tion) - RN-3(C) (Gen<br>usly approved planne   | eral Resid  |                    |              | lside    |
|    | ZONING           | 3                               | South:               |            | ltural/forestry/vacant<br>tion) - I-G (General Iı                        |             | (Light Industrial) | , HP (Hillsi | de       |
|    |                  |                                 | East:                | (Hillsid   | family residential - L<br>e Protection) - RN-2<br>porhood), HP (Hillside | (Single-F   | amily Residentia   |              |          |
|    |                  |                                 | West:                | Agricu     | ltural/forestry/vacant                                                   | land, pub   | lic/quasi-public l | and - LDR    | <u>.</u> |
| AC | GENDA ITEM #     | <b>#: 40</b> FILE #: 4-B-24     | -PA                  |            | 4/5/2024 04:37 PM                                                        | S           | SAMIUL HAQUE       | PAGE #:      | 40-1     |

(Low Density Residential), HP (Hillside Protection) - OS (Open Space), AG (General Agricultural), RN-2 (Single-Family Residential Neighborhood), HP (Hillside Protection Overlay)

NEIGHBORHOOD CONTEXT:

: This property is located in a transitional area with single and multifamly residential dwellings to the north, east, and west, and industrial warehouses to the south. Middlebrook Pike is almost a mile to the south.