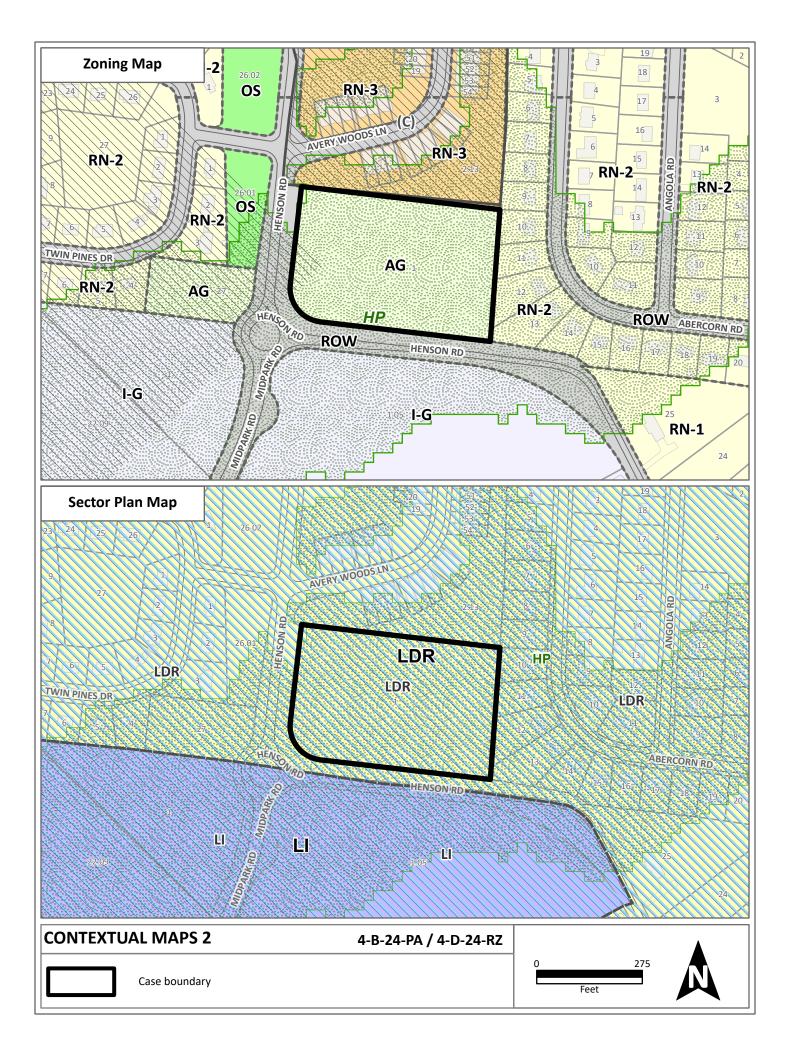

## **PLAN AMENDMENT REPORT**

| ► | FILE #: 4-B-24-SP                             |                                      |                          |        |          |           |          | A     | GEN     | DAI    | TEM #:        |       | 40        |
|---|-----------------------------------------------|--------------------------------------|--------------------------|--------|----------|-----------|----------|-------|---------|--------|---------------|-------|-----------|
|   |                                               |                                      |                          |        |          |           |          | A     | GEN     | DA C   | DATE:         | 4     | /11/2024  |
| ► | APPLICANT:                                    | DREAM                                | HOUSE                    | CON    | ISTRU    |           | I, LLC   |       |         |        |               |       |           |
|   | OWNER(S):                                     | Tariq & A                            | reej Harr                | ndan   | 1        |           |          |       |         |        |               |       |           |
|   | TAX ID NUMBER:                                | 93 H G 0                             | 01                       |        |          |           |          |       |         |        | <u>View n</u> | nap   | on KGIS   |
|   | JURISDICTION:                                 | Council [                            | istrict 3                |        |          |           |          |       |         |        |               |       |           |
|   | STREET ADDRESS:                               | 0 HENSO                              | N RD                     |        |          |           |          |       |         |        |               |       |           |
| ► | LOCATION:                                     | North an                             | d east si                | ide o  | of Hen   | son R     | d, nort  | heas  | st of I | Midpa  | ark Rd        |       |           |
| ► | APPX. SIZE OF TRACT:                          | 4.65 acre                            | S                        |        |          |           |          |       |         |        |               |       |           |
|   | SECTOR PLAN:                                  | Northwes                             | t City                   |        |          |           |          |       |         |        |               |       |           |
|   | GROWTH POLICY PLAN:                           | N/A (With                            | in City Li               | .imits | 5)       |           |          |       |         |        |               |       |           |
|   | ACCESSIBILITY:                                | Access if<br>Henson I<br>way that    | Road is a                | a loca | al road  | with a    | 21-ft pa |       |         |        |               |       |           |
|   | UTILITIES:                                    | Water So                             | urce:                    | Kno    | xville L | Jtilities | Board    |       |         |        |               |       |           |
|   |                                               | Sewer So                             | urce:                    | Kno    | xville L | Jtilities | Board    |       |         |        |               |       |           |
|   | WATERSHED:                                    | Third Cre                            | ek                       |        |          |           |          |       |         |        |               |       |           |
| Þ | PRESENT PLAN AND<br>ZONING DESIGNATION:       | LDR (Lo<br>Agriculti                 |                          | -      |          |           | •        |       |         | ectio  | n) / AG       | (Ge   | eneral    |
| Þ | PROPOSED PLAN<br>DESIGNATION:                 | MDR (Me                              | dium De                  | ensi   | ty Res   | identia   | al), HP  | (Hill | side    | Prote  | ection)       |       |           |
| Þ | EXISTING LAND USE:                            | Agricult                             | re/Fores                 | stry/  | Vacan    | t Lanc    | I        |       |         |        |               |       |           |
|   | EXTENSION OF PLAN<br>DESIGNATION:             | No, this i                           | s not an e               | exter  | nsion.   |           |          |       |         |        |               |       |           |
|   | HISTORY OF REQUESTS:                          | None not                             | ed                       |        |          |           |          |       |         |        |               |       |           |
|   | SURROUNDING LAND USE<br>AND PLAN DESIGNATION: |                                      | Multifamil<br>Protectior |        | sidenti  | al - LD   | R (Low   | Der   | nsity F | Resid  | ential),      | ΗP    | (Hillside |
|   |                                               |                                      | Agricultur<br>Protectior |        | orestry/ | vacan     | t land - | LI (L | ight I  | ndust  | trial), H     | P (H  | lillside  |
|   |                                               |                                      | Single far<br>Hillside F |        |          | ntial - L | .DR (Lo  | ow D  | ensity  | y Res  | idential      | ), H  | Р         |
|   |                                               |                                      | Agricultur<br>Low Den    |        |          |           |          |       |         |        |               | d - L | DR        |
|   | NEIGHBORHOOD CONTEXT                          | This prop<br>residentia<br>to the so | l dwelling               | igs to | the no   | orth, ea  | ast, and | d wes | st, an  | d indı | ustrial v     |       |           |

## PLAN AMENDMENT/ REZONING REPORT

| ►  | FILE #:          | 4-D-24-RZ                       |                      |            |                                                                          |             | AGENDA ITEM        | #:           | 40       |
|----|------------------|---------------------------------|----------------------|------------|--------------------------------------------------------------------------|-------------|--------------------|--------------|----------|
|    |                  | 4-B-24-PA                       |                      |            |                                                                          |             | AGENDA DATE        | E: 4/11      | /2024    |
| ►  | APPLICA          | NT:                             | DREAM                | I HOUS     | E CONSTRUCTION                                                           | , LLC       |                    |              |          |
|    | OWNER(           | (S):                            | Tariq &              | Areej H    | amdan                                                                    |             |                    |              |          |
|    | TAX ID N         | UMBER:                          | 93 H G               | 001        |                                                                          |             | Viev               | v map on     | KGIS     |
|    | JURISDI          | CTION:                          | Counci               | District   | 3                                                                        |             |                    |              |          |
|    | STREET           | ADDRESS:                        | 0 HENS               | SON RD     |                                                                          |             |                    |              |          |
| ►  | LOCATIO          | DN:                             | North a              | and east   | t sides of Henson R                                                      | d, northe   | east of Midpark    | Rd           |          |
| ►  | TRACT II         | NFORMATION:                     | 4.65 ac              | res.       |                                                                          |             |                    |              |          |
|    | SECTOR           | PLAN:                           | Northw               | est City   |                                                                          |             |                    |              |          |
|    | GROWT            | H POLICY PLAN:                  | N/A (W               | ithin City | / Limits)                                                                |             |                    |              |          |
|    | ACCESS           | IBILITY:                        | Hensor               | n Road is  | enson Road, which a<br>s a local road with a 2<br>in width from 67 to 8  | 21-ft pave  |                    |              |          |
|    | UTILITIE         | S:                              | Water                | Source:    | Knoxville Utilities E                                                    | Board       |                    |              |          |
|    |                  |                                 | Sewer                | Source:    | Knoxville Utilities E                                                    | Board       |                    |              |          |
|    | WATERS           | SHED:                           | Third C              | reek       |                                                                          |             |                    |              |          |
| •  | PRESEN<br>DESIG  | T PLAN<br>NATION/ZONING:        | •                    |            | sity Residential), H<br>IP (Hillside Protecti                            | •           |                    | AG (Gene     | ral      |
| Þ  |                  | ED PLAN<br>NATION/ZONING:       |                      |            | Density Residentia<br>Iential Neighborhoo                                |             |                    |              | ay)      |
| ►  | EXISTIN          | G LAND USE:                     | Agricu               | lture/Fo   | restry/Vacant Land                                                       |             |                    |              |          |
| •  |                  |                                 |                      |            |                                                                          |             |                    |              |          |
| •  |                  | ION OF PLAN<br>NATION/ZONING:   | This is<br>classifie |            | ision of the zone, but                                                   | t is not an | extension of the   | e land use   |          |
|    | HISTOR)<br>REQUE | ( of zoning<br>ests:            | None n               | oted       |                                                                          |             |                    |              |          |
|    |                  | INDING LAND USE,<br>ESIGNATION, | North:               | Protec     | mily residential - LDF<br>tion) - RN-3(C) (Gen<br>usly approved planne   | eral Resid  |                    |              | lside    |
|    | ZONING           | 3                               | South:               |            | ltural/forestry/vacant<br>tion) - I-G (General Iı                        |             | (Light Industrial) | , HP (Hillsi | de       |
|    |                  |                                 | East:                | (Hillsid   | family residential - L<br>e Protection) - RN-2<br>porhood), HP (Hillside | (Single-F   | amily Residentia   |              |          |
|    |                  |                                 | West:                | Agricu     | ltural/forestry/vacant                                                   | land, pub   | lic/quasi-public l | and - LDR    | <u>.</u> |
| AC | GENDA ITEM #     | <b>#: 40</b> FILE #: 4-B-24     | -PA                  |            | 4/5/2024 04:37 PM                                                        | S           | SAMIUL HAQUE       | PAGE #:      | 40-1     |

(Low Density Residential), HP (Hillside Protection) - OS (Open Space), AG (General Agricultural), RN-2 (Single-Family Residential Neighborhood), HP (Hillside Protection Overlay)

NEIGHBORHOOD CONTEXT:

: This property is located in a transitional area with single and multifamly residential dwellings to the north, east, and west, and industrial warehouses to the south. Middlebrook Pike is almost a mile to the south.