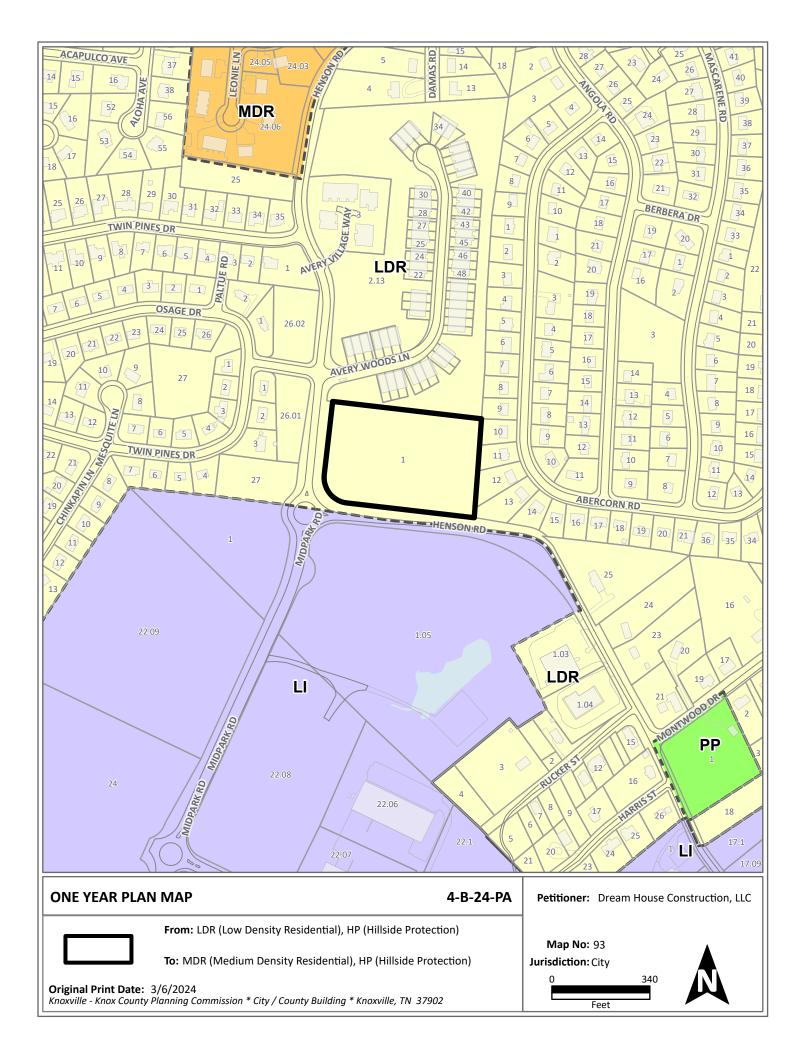

## PLAN AMENDMENT/ REZONING REPORT

| ►  | FILE #:          | 4-D-24-RZ                       |                      |            |                                                                          |             | AGENDA ITEM        | #:           | 40       |
|----|------------------|---------------------------------|----------------------|------------|--------------------------------------------------------------------------|-------------|--------------------|--------------|----------|
|    |                  | 4-B-24-PA                       |                      |            |                                                                          |             | AGENDA DATE        | E: 4/11      | /2024    |
| ►  | APPLICA          | NT:                             | DREAM                | I HOUS     | E CONSTRUCTION                                                           | , LLC       |                    |              |          |
|    | OWNER(           | (S):                            | Tariq &              | Areej H    | amdan                                                                    |             |                    |              |          |
|    | TAX ID N         | UMBER:                          | 93 H G               | 001        |                                                                          |             | Viev               | v map on     | KGIS     |
|    | JURISDI          | CTION:                          | Counci               | District   | 3                                                                        |             |                    |              |          |
|    | STREET           | ADDRESS:                        | 0 HENS               | SON RD     |                                                                          |             |                    |              |          |
| ►  | LOCATIO          | DN:                             | North a              | and east   | t sides of Henson R                                                      | d, northe   | east of Midpark    | Rd           |          |
| ►  | TRACT II         | NFORMATION:                     | 4.65 ac              | res.       |                                                                          |             |                    |              |          |
|    | SECTOR           | PLAN:                           | Northw               | est City   |                                                                          |             |                    |              |          |
|    | GROWT            | H POLICY PLAN:                  | N/A (W               | ithin City | / Limits)                                                                |             |                    |              |          |
|    | ACCESS           | IBILITY:                        | Hensor               | n Road is  | enson Road, which a<br>s a local road with a 2<br>in width from 67 to 8  | 21-ft pave  |                    |              |          |
|    | UTILITIE         | S:                              | Water                | Source:    | Knoxville Utilities E                                                    | Board       |                    |              |          |
|    |                  |                                 | Sewer                | Source:    | Knoxville Utilities E                                                    | Board       |                    |              |          |
|    | WATERS           | SHED:                           | Third C              | reek       |                                                                          |             |                    |              |          |
| •  | PRESEN<br>DESIG  | T PLAN<br>NATION/ZONING:        | •                    |            | sity Residential), H<br>IP (Hillside Protecti                            | •           |                    | AG (Gene     | ral      |
| Þ  |                  | ED PLAN<br>NATION/ZONING:       |                      |            | Density Residentia<br>Iential Neighborhoo                                |             |                    |              | ay)      |
| ►  | EXISTIN          | G LAND USE:                     | Agricu               | lture/Fo   | restry/Vacant Land                                                       |             |                    |              |          |
| •  |                  |                                 |                      |            |                                                                          |             |                    |              |          |
| •  |                  | ION OF PLAN<br>NATION/ZONING:   | This is<br>classifie |            | ision of the zone, but                                                   | t is not an | extension of the   | e land use   |          |
|    | HISTOR)<br>REQUE | ( of zoning<br>ests:            | None n               | oted       |                                                                          |             |                    |              |          |
|    |                  | INDING LAND USE,<br>ESIGNATION, | North:               | Protec     | mily residential - LDF<br>tion) - RN-3(C) (Gen<br>usly approved planne   | eral Resid  |                    |              | lside    |
|    | ZONING           | 3                               | South:               |            | ltural/forestry/vacant<br>tion) - I-G (General Iı                        |             | (Light Industrial) | , HP (Hillsi | de       |
|    |                  |                                 | East:                | (Hillsid   | family residential - L<br>e Protection) - RN-2<br>porhood), HP (Hillside | (Single-F   | amily Residentia   |              |          |
|    |                  |                                 | West:                | Agricu     | ltural/forestry/vacant                                                   | land, pub   | lic/quasi-public l | and - LDR    | <u>.</u> |
| AC | GENDA ITEM #     | <b>#: 40</b> FILE #: 4-B-24     | -PA                  |            | 4/5/2024 04:37 PM                                                        | S           | SAMIUL HAQUE       | PAGE #:      | 40-1     |

#### STAFF RECOMMENDATION:

Approve the One Year Plan amendment to the MDR (Medium Density Residential) classification because it is consistent with the surrounding development. The HP (Hillside Protection) designation would be retained.