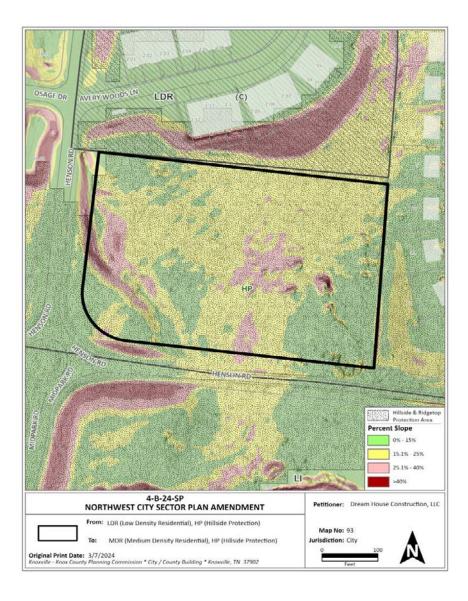

2. Almost the entire property is within the HP (Hillside Protection Overlay) district. Slope Analysis shows a 62.4% disturbance budget for this 4.65-acre property. Any development on this property would need to meet the HP Overlay district regulations.

#### Staff - Slope Analysis Case: 4-B-24-SP/4-B-24-PA/4-D-24-RZ

| CATEGORY                      | SQFT      | ACRES | RECOMMENDED<br>DISTURBANCE<br>BUDGET<br>(Percent)   | DISTURBANCE AREA<br>(Sqft) | DISTURBANCE<br>AREA<br>(Acres) |
|-------------------------------|-----------|-------|-----------------------------------------------------|----------------------------|--------------------------------|
| Total Area of Site            | 179,746.3 | 4.13  |                                                     |                            |                                |
| Non-Hillside                  | 645.4     | 0.01  | N/A                                                 |                            |                                |
| 0-15% Slope                   | 56,815.8  | 1.30  | 100%                                                | 56,815.8                   | 1.3                            |
| 15-25% Slope                  | 102,220.4 | 2.35  | 50%                                                 | 51,110.2                   | 1.2                            |
| 25-40% Slope                  | 18,305.2  | 0.42  | 20%                                                 | 3,661.0                    | 0.1                            |
| Greater than 40% Slope        | 1,759.5   | 0.04  | 10%                                                 | 176.0                      | 0.0                            |
| Ridgetops                     |           |       |                                                     |                            |                                |
| Hillside Protection (HP) Area | 179,100.9 | 4.11  | Recommended<br>disturbance budget<br>within HP Area | 111,763.0                  | 2.6                            |
|                               |           |       | Percent of HP Area                                  | 62.4                       | 1%                             |