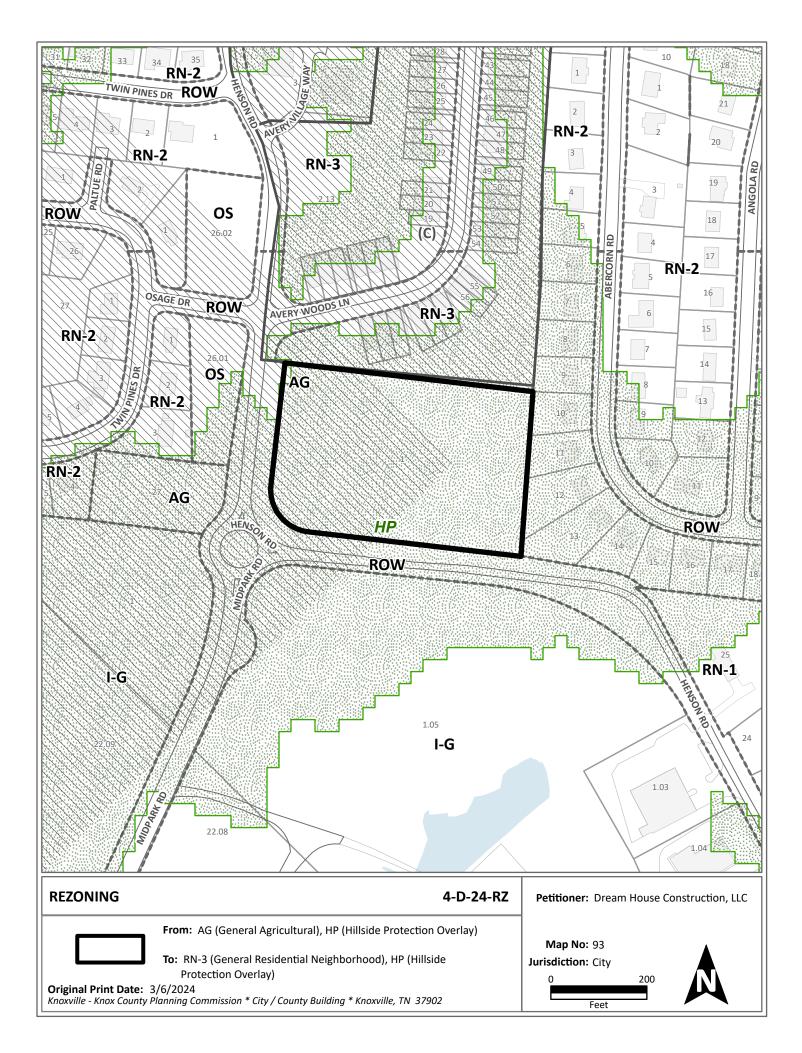

## PLAN AMENDMENT/ REZONING REPORT

| ►  | FILE #:          | 4-D-24-RZ                       |                      |            |                                                                          |             | AGENDA ITEM        | #:           | 40       |
|----|------------------|---------------------------------|----------------------|------------|--------------------------------------------------------------------------|-------------|--------------------|--------------|----------|
|    |                  | 4-B-24-PA                       |                      |            |                                                                          |             | AGENDA DATE        | E: 4/11      | /2024    |
| ►  | APPLICA          | NT:                             | DREAM                | I HOUS     | E CONSTRUCTION                                                           | , LLC       |                    |              |          |
|    | OWNER(           | (S):                            | Tariq &              | Areej H    | amdan                                                                    |             |                    |              |          |
|    | TAX ID N         | UMBER:                          | 93 H G               | 001        |                                                                          |             | Viev               | v map on     | KGIS     |
|    | JURISDI          | CTION:                          | Counci               | District   | 3                                                                        |             |                    |              |          |
|    | STREET           | ADDRESS:                        | 0 HENS               | SON RD     |                                                                          |             |                    |              |          |
| ►  | LOCATIO          | DN:                             | North a              | and east   | t sides of Henson R                                                      | d, northe   | east of Midpark    | Rd           |          |
| ►  | TRACT II         | NFORMATION:                     | 4.65 ac              | res.       |                                                                          |             |                    |              |          |
|    | SECTOR           | PLAN:                           | Northw               | est City   |                                                                          |             |                    |              |          |
|    | GROWT            | H POLICY PLAN:                  | N/A (W               | ithin City | / Limits)                                                                |             |                    |              |          |
|    | ACCESS           | IBILITY:                        | Hensor               | n Road is  | enson Road, which a<br>s a local road with a 2<br>in width from 67 to 8  | 21-ft pave  |                    |              |          |
|    | UTILITIE         | S:                              | Water                | Source:    | Knoxville Utilities E                                                    | Board       |                    |              |          |
|    |                  |                                 | Sewer                | Source:    | Knoxville Utilities E                                                    | Board       |                    |              |          |
|    | WATERS           | SHED:                           | Third C              | reek       |                                                                          |             |                    |              |          |
| •  | PRESEN<br>DESIG  | T PLAN<br>NATION/ZONING:        | •                    |            | sity Residential), H<br>IP (Hillside Protecti                            | •           |                    | AG (Gene     | ral      |
| Þ  |                  | ED PLAN<br>NATION/ZONING:       |                      |            | Density Residentia<br>Iential Neighborhoo                                |             |                    |              | ay)      |
| ►  | EXISTIN          | G LAND USE:                     | Agricu               | lture/Fo   | restry/Vacant Land                                                       |             |                    |              |          |
| •  |                  |                                 |                      |            |                                                                          |             |                    |              |          |
| •  |                  | ION OF PLAN<br>NATION/ZONING:   | This is<br>classifie |            | ision of the zone, but                                                   | t is not an | extension of the   | e land use   |          |
|    | HISTOR)<br>REQUE | ( of zoning<br>ests:            | None n               | oted       |                                                                          |             |                    |              |          |
|    |                  | INDING LAND USE,<br>ESIGNATION, | North:               | Protec     | mily residential - LDF<br>tion) - RN-3(C) (Gen<br>usly approved planne   | eral Resid  |                    |              | lside    |
|    | ZONING           | 3                               | South:               |            | ltural/forestry/vacant<br>tion) - I-G (General Iı                        |             | (Light Industrial) | , HP (Hillsi | de       |
|    |                  |                                 | East:                | (Hillsid   | family residential - L<br>e Protection) - RN-2<br>porhood), HP (Hillside | (Single-F   | amily Residentia   |              |          |
|    |                  |                                 | West:                | Agricu     | ltural/forestry/vacant                                                   | land, pub   | lic/quasi-public l | and - LDR    | <u>.</u> |
| AC | GENDA ITEM #     | <b>#: 40</b> FILE #: 4-B-24     | -PA                  |            | 4/5/2024 04:37 PM                                                        | S           | SAMIUL HAQUE       | PAGE #:      | 40-1     |

Approve the RN-3 (General Residential Neighborhood) district because it is consistent with the
 recommended land use classification and surrounding development. The HP (Hillside Protection Overlay) would be retained.