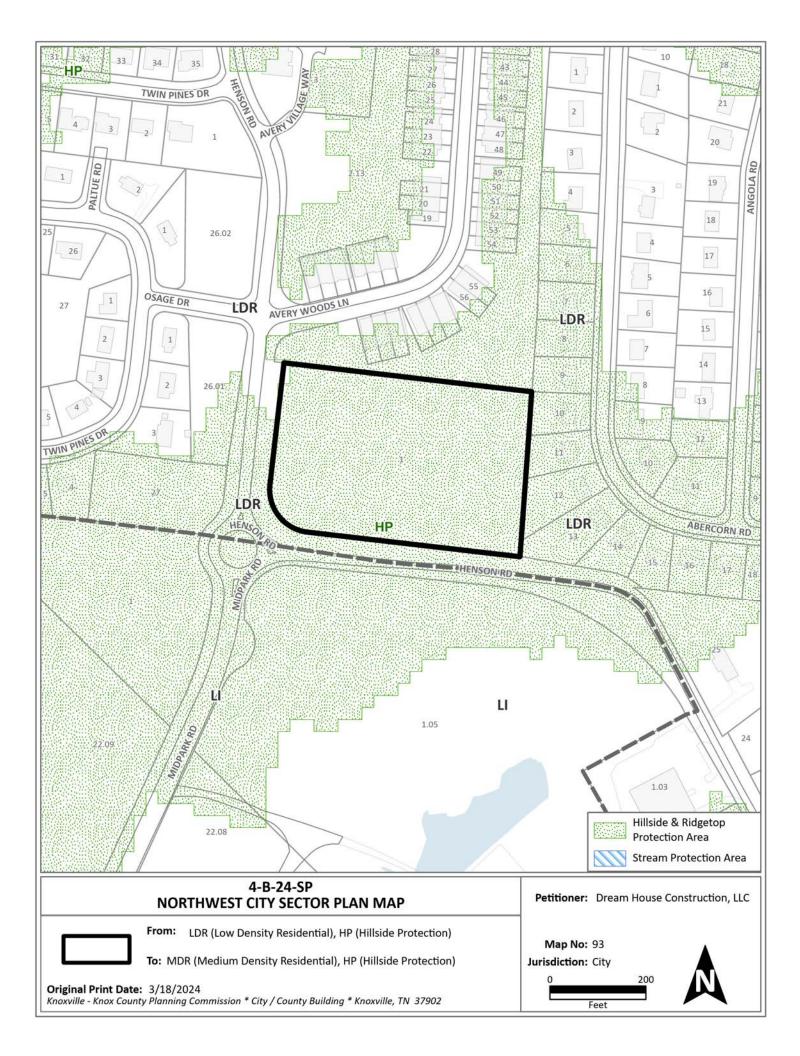

## **PLAN AMENDMENT REPORT**

| ► | FILE #: 4-B-24-SP                             |                                      |                          |        |          |           |          | A     | GEN     | DAI    | TEM #:        |       | 40        |
|---|-----------------------------------------------|--------------------------------------|--------------------------|--------|----------|-----------|----------|-------|---------|--------|---------------|-------|-----------|
|   |                                               |                                      |                          |        |          |           |          | A     | GEN     | DA C   | DATE:         | 4     | /11/2024  |
| ► | APPLICANT:                                    | DREAM                                | HOUSE                    | CON    | ISTRU    |           | I, LLC   |       |         |        |               |       |           |
|   | OWNER(S):                                     | Tariq & A                            | reej Harr                | ndan   | 1        |           |          |       |         |        |               |       |           |
|   | TAX ID NUMBER:                                | 93 H G 0                             | 01                       |        |          |           |          |       |         |        | <u>View n</u> | nap   | on KGIS   |
|   | JURISDICTION:                                 | Council [                            | istrict 3                |        |          |           |          |       |         |        |               |       |           |
|   | STREET ADDRESS:                               | 0 HENSO                              | N RD                     |        |          |           |          |       |         |        |               |       |           |
| ► | LOCATION:                                     | North an                             | d east si                | ide o  | of Hen   | son R     | d, nort  | heas  | st of I | Midpa  | ark Rd        |       |           |
| ► | APPX. SIZE OF TRACT:                          | 4.65 acre                            | S                        |        |          |           |          |       |         |        |               |       |           |
|   | SECTOR PLAN:                                  | Northwes                             | t City                   |        |          |           |          |       |         |        |               |       |           |
|   | GROWTH POLICY PLAN:                           | N/A (With                            | in City Li               | .imits | 5)       |           |          |       |         |        |               |       |           |
|   | ACCESSIBILITY:                                | Access if<br>Henson I<br>way that    | Road is a                | a loca | al road  | with a    | 21-ft pa |       |         |        |               |       |           |
|   | UTILITIES:                                    | Water So                             | urce:                    | Kno    | xville L | Jtilities | Board    |       |         |        |               |       |           |
|   |                                               | Sewer So                             | urce:                    | Kno    | xville L | Jtilities | Board    |       |         |        |               |       |           |
|   | WATERSHED:                                    | Third Cre                            | ek                       |        |          |           |          |       |         |        |               |       |           |
| Þ | PRESENT PLAN AND<br>ZONING DESIGNATION:       | LDR (Lo<br>Agriculti                 |                          | -      |          |           | •        |       |         | ectio  | n) / AG       | (Ge   | eneral    |
| Þ | PROPOSED PLAN<br>DESIGNATION:                 | MDR (Me                              | dium De                  | ensi   | ty Res   | identia   | al), HP  | (Hill | side    | Prote  | ection)       |       |           |
| Þ | EXISTING LAND USE:                            | Agricult                             | re/Fores                 | stry/  | Vacan    | t Lanc    | I        |       |         |        |               |       |           |
|   | EXTENSION OF PLAN<br>DESIGNATION:             | No, this i                           | s not an e               | exter  | nsion.   |           |          |       |         |        |               |       |           |
|   | HISTORY OF REQUESTS:                          | None not                             | ed                       |        |          |           |          |       |         |        |               |       |           |
|   | SURROUNDING LAND USE<br>AND PLAN DESIGNATION: |                                      | Multifamil<br>Protectior |        | sidenti  | al - LD   | R (Low   | Der   | nsity F | Resid  | ential),      | ΗP    | (Hillside |
|   |                                               |                                      | Agricultur<br>Protectior |        | orestry/ | vacan     | t land - | LI (L | ight I  | ndust  | trial), H     | P (H  | lillside  |
|   |                                               |                                      | Single far<br>Hillside F |        |          | ntial - L | .DR (Lo  | ow D  | ensity  | y Res  | idential      | ), H  | Р         |
|   |                                               |                                      | Agricultur<br>Low Den    |        |          |           |          |       |         |        |               | d - L | DR        |
|   | NEIGHBORHOOD CONTEXT                          | This prop<br>residentia<br>to the so | l dwelling               | igs to | the no   | orth, ea  | ast, and | d wes | st, an  | d indı | ustrial v     |       |           |

#### STAFF RECOMMENDATION:

Approve the sector plan amendment to the MDR (Medium Density Residential) land use classification because it is consistent with the surrounding development. The HP (Hillside Protection) designation would be retained.