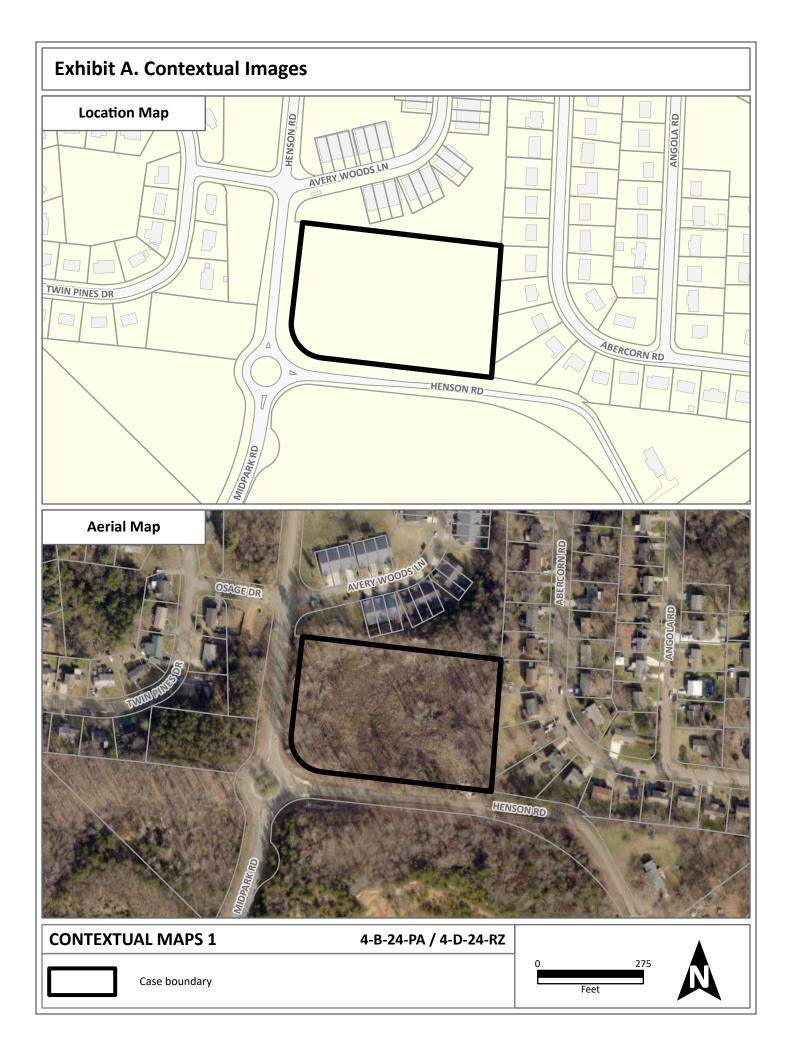

## **PLAN AMENDMENT REPORT**

| ► | FILE #: 4-B-24-SP                             |                                      |                          |        |          |           |          | A     | GEN     | DAI    | TEM #:        |       | 40        |
|---|-----------------------------------------------|--------------------------------------|--------------------------|--------|----------|-----------|----------|-------|---------|--------|---------------|-------|-----------|
|   |                                               |                                      |                          |        |          |           |          | A     | GEN     | DA C   | DATE:         | 4     | /11/2024  |
| ► | APPLICANT:                                    | DREAM                                | HOUSE                    | CON    | ISTRU    |           | I, LLC   |       |         |        |               |       |           |
|   | OWNER(S):                                     | Tariq & A                            | reej Harr                | ndan   | 1        |           |          |       |         |        |               |       |           |
|   | TAX ID NUMBER:                                | 93 H G 0                             | 01                       |        |          |           |          |       |         |        | <u>View n</u> | nap   | on KGIS   |
|   | JURISDICTION:                                 | Council [                            | istrict 3                |        |          |           |          |       |         |        |               |       |           |
|   | STREET ADDRESS:                               | 0 HENSO                              | N RD                     |        |          |           |          |       |         |        |               |       |           |
| ► | LOCATION:                                     | North an                             | d east si                | ide o  | of Hen   | son R     | d, nort  | heas  | st of I | Midpa  | ark Rd        |       |           |
| ► | APPX. SIZE OF TRACT:                          | 4.65 acre                            | S                        |        |          |           |          |       |         |        |               |       |           |
|   | SECTOR PLAN:                                  | Northwes                             | t City                   |        |          |           |          |       |         |        |               |       |           |
|   | GROWTH POLICY PLAN:                           | N/A (With                            | in City Li               | .imits | 5)       |           |          |       |         |        |               |       |           |
|   | ACCESSIBILITY:                                | Access if<br>Henson I<br>way that    | Road is a                | a loca | al road  | with a    | 21-ft pa |       |         |        |               |       |           |
|   | UTILITIES:                                    | Water So                             | urce:                    | Kno    | xville L | Jtilities | Board    |       |         |        |               |       |           |
|   |                                               | Sewer So                             | urce:                    | Kno    | xville L | Jtilities | Board    |       |         |        |               |       |           |
|   | WATERSHED:                                    | Third Cre                            | ek                       |        |          |           |          |       |         |        |               |       |           |
| Þ | PRESENT PLAN AND<br>ZONING DESIGNATION:       | LDR (Lo<br>Agriculti                 |                          | -      |          |           | •        |       |         | ectio  | n) / AG       | (Ge   | eneral    |
| Þ | PROPOSED PLAN<br>DESIGNATION:                 | MDR (Me                              | dium De                  | ensi   | ty Res   | identia   | al), HP  | (Hill | side    | Prote  | ection)       |       |           |
| Þ | EXISTING LAND USE:                            | Agricult                             | re/Fores                 | stry/  | Vacan    | t Lanc    | I        |       |         |        |               |       |           |
|   | EXTENSION OF PLAN<br>DESIGNATION:             | No, this i                           | s not an e               | exter  | nsion.   |           |          |       |         |        |               |       |           |
|   | HISTORY OF REQUESTS:                          | None not                             | ed                       |        |          |           |          |       |         |        |               |       |           |
|   | SURROUNDING LAND USE<br>AND PLAN DESIGNATION: |                                      | Multifamil<br>Protectior |        | sidenti  | al - LD   | R (Low   | Der   | nsity F | Resid  | ential),      | ΗP    | (Hillside |
|   |                                               |                                      | Agricultur<br>Protectior |        | orestry/ | vacan     | t land - | LI (L | ight I  | ndust  | trial), H     | P (H  | lillside  |
|   |                                               |                                      | Single far<br>Hillside F |        |          | ntial - L | .DR (Lo  | ow D  | ensity  | y Res  | idential      | ), H  | Р         |
|   |                                               |                                      | Agricultur<br>Low Den    |        |          |           |          |       |         |        |               | d - L | DR        |
|   | NEIGHBORHOOD CONTEXT                          | This prop<br>residentia<br>to the so | l dwelling               | igs to | the no   | orth, ea  | ast, and | d wes | st, an  | d indı | ustrial v     |       |           |

(Low Density Residential), HP (Hillside Protection) - OS (Open Space), AG (General Agricultural), RN-2 (Single-Family Residential Neighborhood), HP (Hillside Protection Overlay)

NEIGHBORHOOD CONTEXT:

: This property is located in a transitional area with single and multifamly residential dwellings to the north, east, and west, and industrial warehouses to the south. Middlebrook Pike is almost a mile to the south.