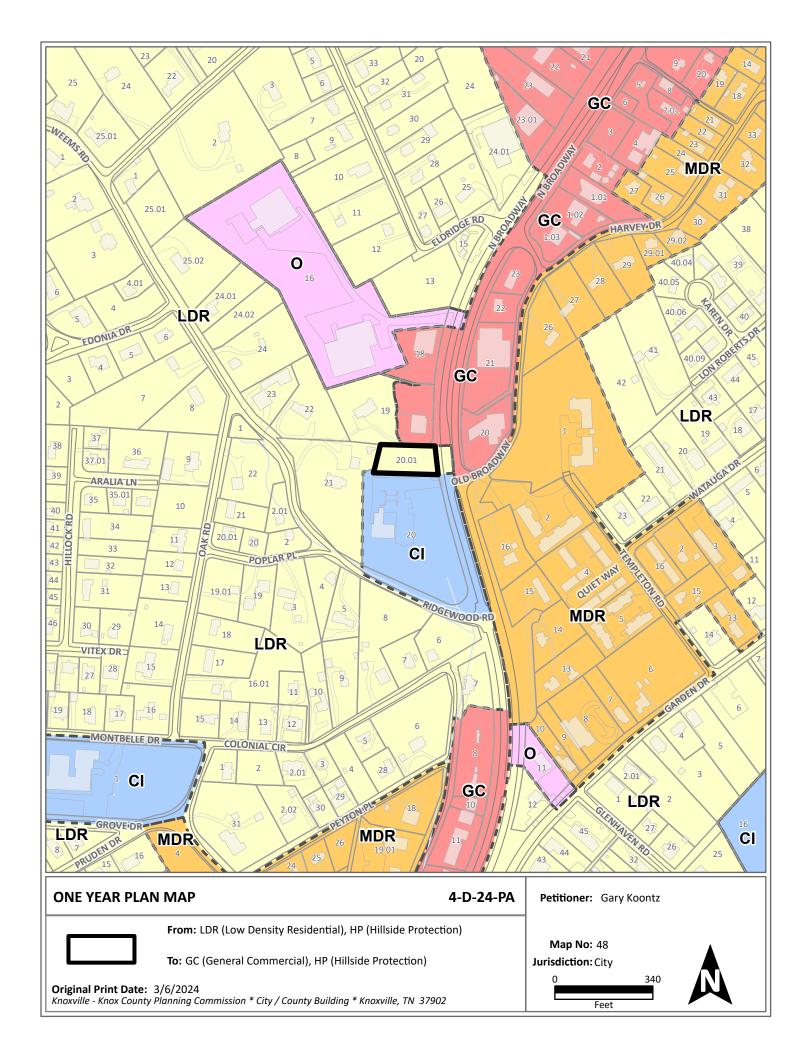

## PLAN AMENDMENT/ **REZONING REPORT**

► FILE #: AGENDA ITEM #: 4-G-24-RZ 43

> 4-D-24-PA AGENDA DATE: 4/11/2024

► APPLICANT: **GARY KOONTZ** 

OWNER(S): William Varner Sr.

TAX ID NUMBER: 48 N C 020 01 View map on KGIS

JURISDICTION: Council District 4

STREET ADDRESS: 5531 N BROADWAY

LOCATION: West of N Broadway, north of Ridgewood Road

TRACT INFORMATION: 20452 square feet.

SECTOR PLAN: North City

**GROWTH POLICY PLAN:** N/A (Within City Limits)

WATERSHED: First Creek

PRESENT PLAN LDR (Low Density Residential), HP (Hillside Protection) / RN-1 (Single-**DESIGNATION/ZONING:** Family Residential Neighborhood), HP (Hillside Protection Overlay)

GC (General Commercial), HP (Hillside Protection) / C-H-2 (Highway PROPOSED PLAN

**DESIGNATION/ZONING:** Commercial), HP (Hillside Protection Overlay)

EXISTING LAND USE: Agriculture/Forestry/Vacant Land

**EXTENSION OF PLAN** DESIGNATION/ZONING:

Yes, this is an extension of the zone and the land use classification.

(Highway and Arterial Commercial) was denied in 1998; 7-B-99-RZ; R-1 to C-

4 was tabled in 1999.

SURROUNDING LAND USE,

PLAN DESIGNATION,

Office - GC (General Commercial), LDR (Low Density Residential), North:

HP (Hillside Protection) - C-H-2 (General Commercial), HP (Hillside

Protection Overlay)

South: **ZONING** 

Public/quasi-public land (church) - CI (Civic Institutional) - RN-1

(Single-Family Residential)

Commercial, multifamily - GC (General Commercial), MDR East:

(Medium Density Residential) - C-H-2 (General Commercial), RN-5

(General Residential Neighborhood), HP (Hillside Protection

4/5/2024 04:46 PM SAMIUL HAQUE AGENDA ITEM #: 43 FILE #: 4-D-24-PA PAGE #: 43-1 Overlay)

West: Single family residential - LDR (Low Density Residential) - RN-1

(Single-Family Residential), HP (Hillside Protection Overlay)

NEIGHBORHOOD CONTEXT: This stretch of N Broadway Avenue is in the Fountain City area and contains

a mix of uses including commercial businesses, offices, and single and multifamily residential. To the south, N Broadway Avenue becomes a major

commercial corridor.