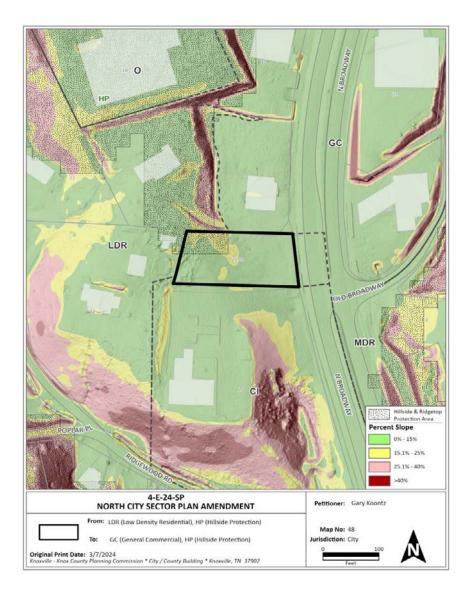

## THE PROPOSED AMENDMENT SHALL NOT ADVERSELY AFFECT ANY OTHER PART OF THE CITY, NOR SHALL ANY DIRECT OR INDIRECT ADVERSE EFFECTS RESULT FROM SUCH AMENDMENT.

- 1. The proposed amendment is not expected to have any significant adverse impact on the surrounding area which has other existing commercial uses.
- 2. The RN-1 zoned property to the south accommodates a church which sits on a higher elevation than the subject property. Grading change and existing vegetation at the rear of the property screens the house to the west.
- 3. Approximately 3,308 sq ft of this 20,452-sq ft property is within the HP (Hillside Protection Overlay) district with less than 25% slopes for almost the entire area within the HP district. Nonetheless, any development on this property would need to meet the HP Overlay district regulations.
- 4. Per Article 12.8 of the City zoning ordinance, a 20-ft Class B landscape buffer yard would be required along the south and west boundaries for any development on the property.