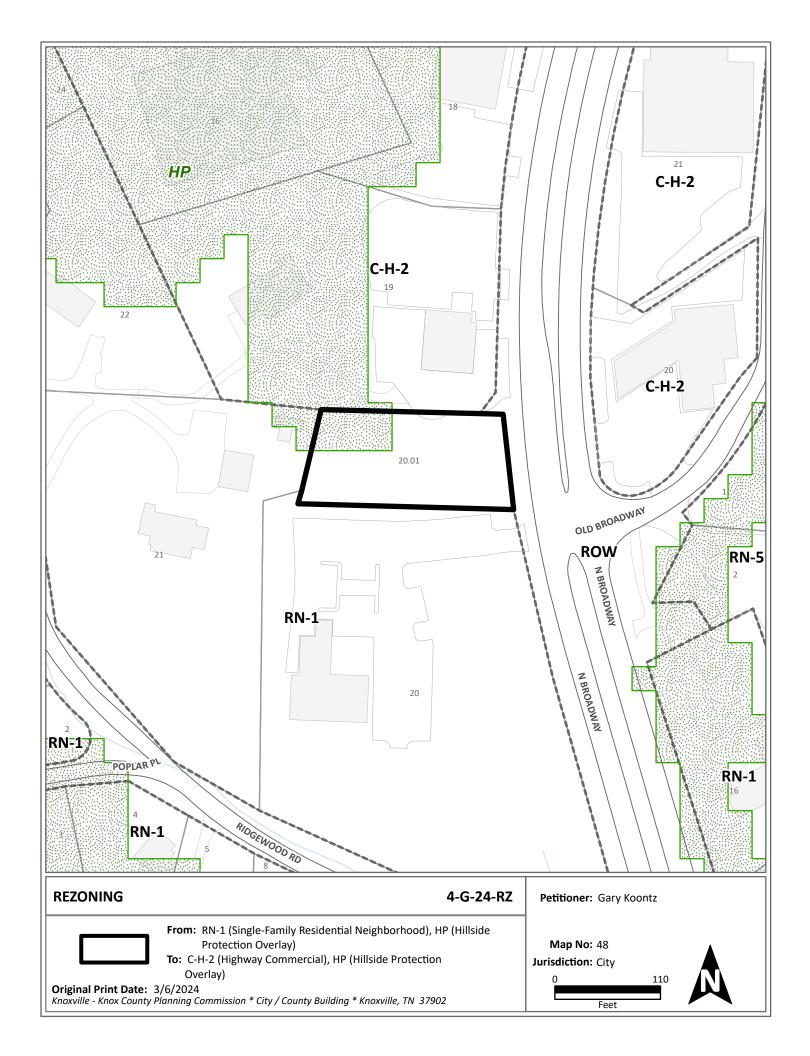

## PLAN AMENDMENT/ **REZONING REPORT**

► FILE #: AGENDA ITEM #: 4-G-24-RZ 43

> 4-D-24-PA AGENDA DATE: 4/11/2024

► APPLICANT: **GARY KOONTZ** 

OWNER(S): William Varner Sr.

TAX ID NUMBER: 48 N C 020 01 View map on KGIS

JURISDICTION: Council District 4

STREET ADDRESS: 5531 N BROADWAY

LOCATION: West of N Broadway, north of Ridgewood Road

TRACT INFORMATION: 20452 square feet.

SECTOR PLAN: North City

**GROWTH POLICY PLAN:** N/A (Within City Limits)

WATERSHED: First Creek

PRESENT PLAN LDR (Low Density Residential), HP (Hillside Protection) / RN-1 (Single-**DESIGNATION/ZONING:** Family Residential Neighborhood), HP (Hillside Protection Overlay)

GC (General Commercial), HP (Hillside Protection) / C-H-2 (Highway PROPOSED PLAN

**DESIGNATION/ZONING:** Commercial), HP (Hillside Protection Overlay)

EXISTING LAND USE: Agriculture/Forestry/Vacant Land

**EXTENSION OF PLAN** DESIGNATION/ZONING:

Yes, this is an extension of the zone and the land use classification.

(Highway and Arterial Commercial) was denied in 1998; 7-B-99-RZ; R-1 to C-

4 was tabled in 1999.

SURROUNDING LAND USE,

PLAN DESIGNATION,

Office - GC (General Commercial), LDR (Low Density Residential), North:

HP (Hillside Protection) - C-H-2 (General Commercial), HP (Hillside

Protection Overlay)

South: **ZONING** 

Public/quasi-public land (church) - CI (Civic Institutional) - RN-1

(Single-Family Residential)

Commercial, multifamily - GC (General Commercial), MDR East:

(Medium Density Residential) - C-H-2 (General Commercial), RN-5

(General Residential Neighborhood), HP (Hillside Protection

4/5/2024 04:46 PM SAMIUL HAQUE AGENDA ITEM #: 43 FILE #: 4-D-24-PA PAGE #: 43-1 Overlay)

West: Single family residential - LDR (Low Density Residential) - RN-1

(Single-Family Residential), HP (Hillside Protection Overlay)

NEIGHBORHOOD CONTEXT: This stretch of N Broadway Avenue is in the Fountain City area and contains