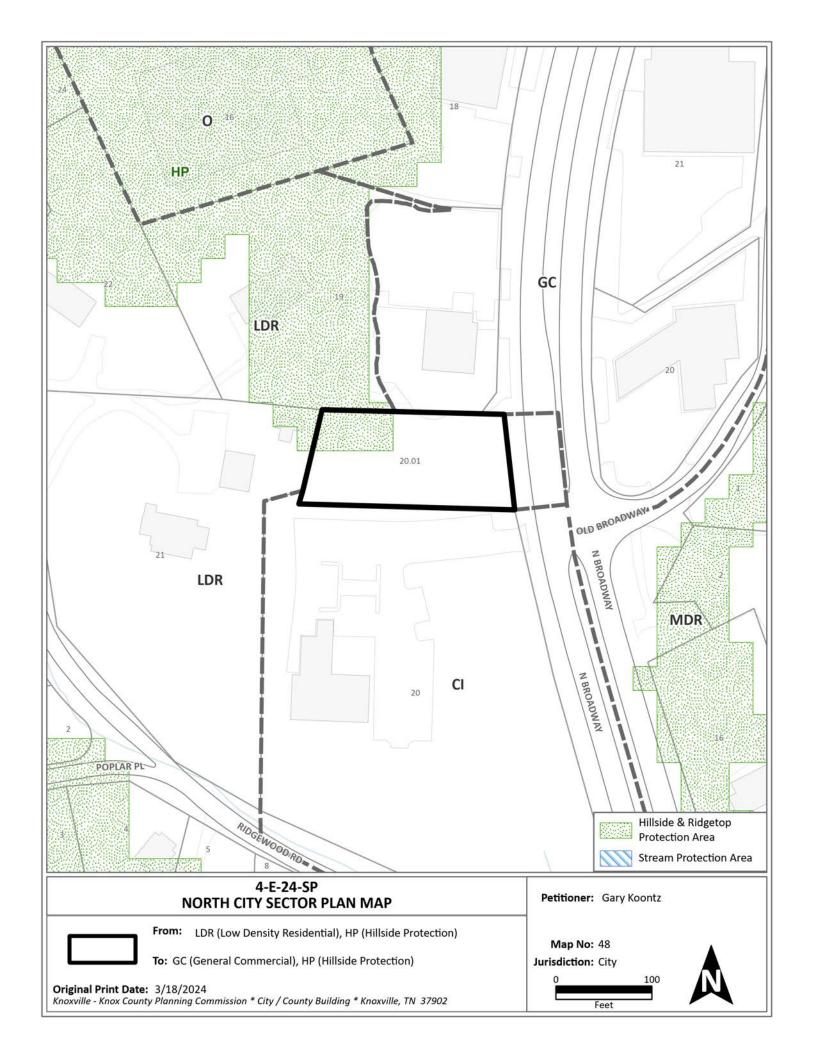

## PLAN AMENDMENT REPORT

► FILE #: 4-E-24-SP AGENDA ITEM #: 43

AGENDA DATE: 4/11/2024

► APPLICANT: GARY KOONTZ

OWNER(S): William Varner Sr.

TAX ID NUMBER: 48 N C 020 01 View map on KGIS

JURISDICTION: Council District 4
STREET ADDRESS: 5531 N BROADWAY

LOCATION: West side of N Broadway, north of Ridgewood Road

► APPX. SIZE OF TRACT: 20452 square feet

SECTOR PLAN: North City

GROWTH POLICY PLAN: N/A (Within City Limits)

ACCESSIBILITY: Access is via N Broadway Avenue, a major arterial with a 63-ft pavement

width within a 94-ft right-of-way.

UTILITIES: Water Source: Knoxville Utilities Board

Sewer Source: Knoxville Utilities Board

WATERSHED: First Creek

► PRESENT PLAN AND LDR (Low Density Residential), HP (Hillside Protection) / RN-1 (Single-ZONING DESIGNATION: Family Residential Neighborhood), HP (Hillside Protection Overlay)

► PROPOSED PLAN DESIGNATION:

GC (General Commercial), HP (Hillside Protection)

EXISTING LAND USE: Agriculture/Forestry/Vacant Land

EXTENSION OF PLAN

DESIGNATION:

Yes, this is an extension from the north side.

(Highway and Arterial Commercial) was denied in 1998; 7-B-99-RZ: R-1 to C-

4 was tabled in 1999.

SURROUNDING LAND USE AND PLAN DESIGNATION:

North: Office - GC (General Commercial), LDR (Low Density Residential),

HP (Hillside Protection)

South: Public/quasi-public land (church) - CI (Civic Institutional)

East: Commercial, multifamily - GC (General Commercial), MDR

(Medium Density Residential)

West: Single family residential - LDR (Low Density Residential), HP

(Hillside Protection)

NEIGHBORHOOD CONTEXT This stretch of N Broadway Avenue is in the Fountain City area and contains

a mix of uses including commercial businesses, offices, and single and

AGENDA ITEM #: 43 FILE #: 4-E-24-SP 4/5/2024 04:34 PM SAMIUL HAQUE PAGE #: 43-1