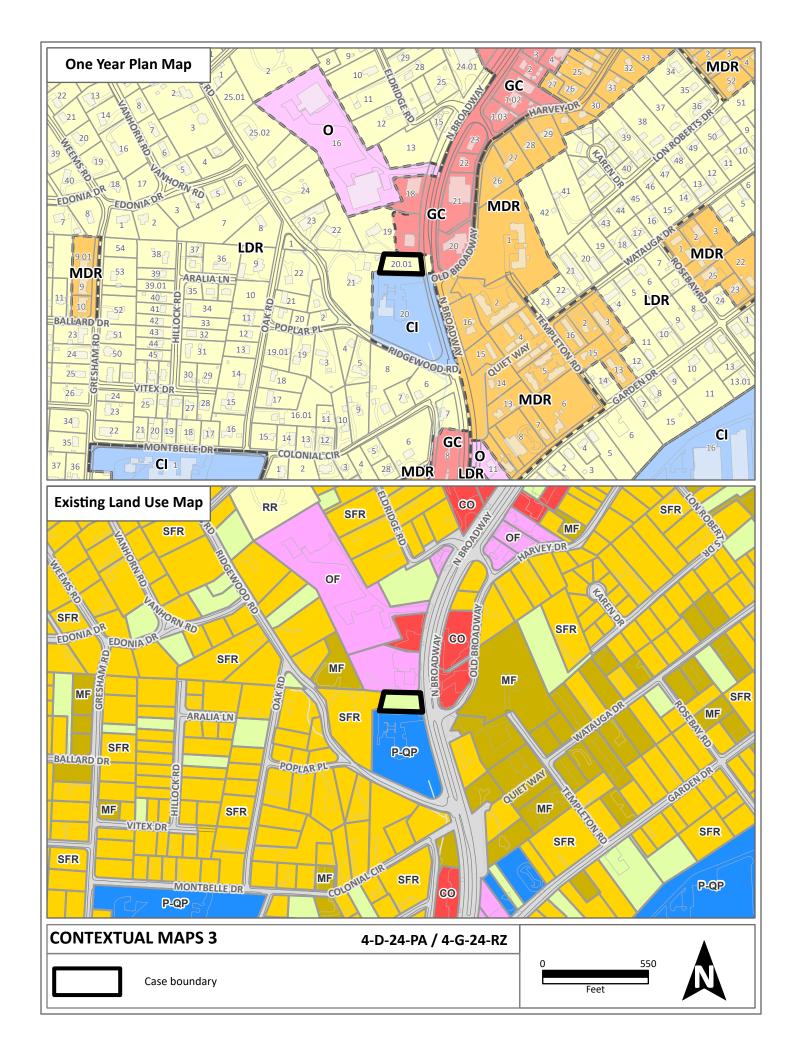

JURISDICTION: Council District 4

STREET ADDRESS: 5531 N BROADWAY

LOCATION: West of N Broadway, north of Ridgewood Road

TRACT INFORMATION: 20452 square feet.

SECTOR PLAN: North City

**GROWTH POLICY PLAN:** N/A (Within City Limits)

ACCESSIBILITY: Access is via N Broadway Avenue, a major arterial with a 63-ft payement

width within a 94-ft right-of-way.

UTILITIES: Water Source: **Knoxville Utilities Board** 

> Sewer Source: Knoxville Utilities Board

WATERSHED: First Creek

PRESENT PLAN LDR (Low Density Residential), HP (Hillside Protection) / RN-1 (Single-**DESIGNATION/ZONING:** Family Residential Neighborhood), HP (Hillside Protection Overlay)

GC (General Commercial), HP (Hillside Protection) / C-H-2 (Highway PROPOSED PLAN

**DESIGNATION/ZONING:** Commercial), HP (Hillside Protection Overlay)

EXISTING LAND USE: Agriculture/Forestry/Vacant Land

**EXTENSION OF PLAN** DESIGNATION/ZONING:

Yes, this is an extension of the zone and the land use classification.

West: Single family residential - LDR (Low Density Residential) - RN-1

(Single-Family Residential), HP (Hillside Protection Overlay)

NEIGHBORHOOD CONTEXT: This stretch of N Broadway Avenue is in the Fountain City area and contains

a mix of uses including commercial businesses, offices, and single and multifamily residential. To the south, N Broadway Avenue becomes a major

commercial corridor.