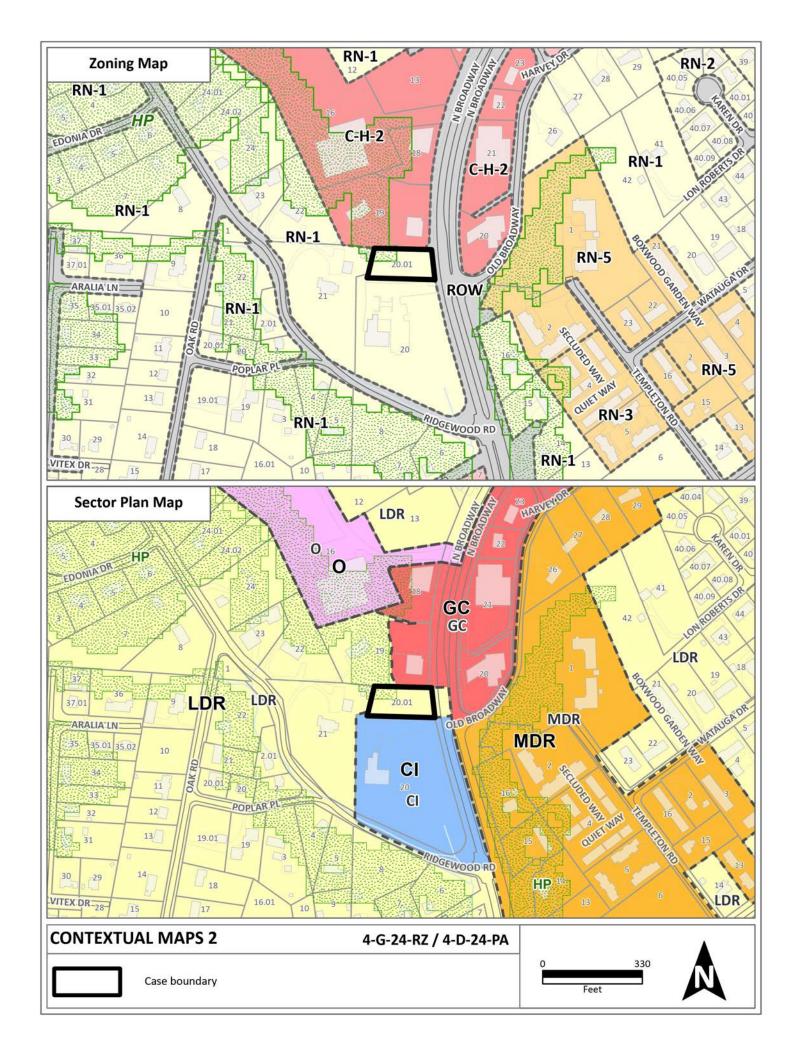

LOCATION: West side of N Broadway, north of Ridgewood Road

► APPX. SIZE OF TRACT: 20452 square feet

SECTOR PLAN: North City

GROWTH POLICY PLAN: N/A (Within City Limits)

ACCESSIBILITY: Access is via N Broadway Avenue, a major arterial with a 63-ft pavement

width within a 94-ft right-of-way.

UTILITIES: Water Source: Knoxville Utilities Board

Sewer Source: Knoxville Utilities Board

WATERSHED: First Creek

► PRESENT PLAN AND LDR (Low Density Residential), HP (Hillside Protection) / RN-1 (Single-ZONING DESIGNATION: Family Residential Neighborhood), HP (Hillside Protection Overlay)

► PROPOSED PLAN DESIGNATION:

GC (General Commercial), HP (Hillside Protection)

EXISTING LAND USE: Agriculture/Forestry/Vacant Land

EXTENSION OF PLAN

DESIGNATION:

Yes, this is an extension from the north side.

(Highway and Arterial Commercial) was denied in 1998; 7-B-99-RZ: R-1 to C-

4 was tabled in 1999.

SURROUNDING LAND USE AND PLAN DESIGNATION:

North: Office - GC (General Commercial), LDR (Low Density Residential),

HP (Hillside Protection)

South: Public/quasi-public land (church) - CI (Civic Institutional)

East: Commercial, multifamily - GC (General Commercial), MDR

(Medium Density Residential)

West: Single family residential - LDR (Low Density Residential), HP

(Hillside Protection)

NEIGHBORHOOD CONTEXT This stretch of N Broadway Avenue is in the Fountain City area and contains

a mix of uses including commercial businesses, offices, and single and

AGENDA ITEM #: 43 FILE #: 4-E-24-SP 4/5/2024 04:34 PM SAMIUL HAQUE PAGE #: 43-1