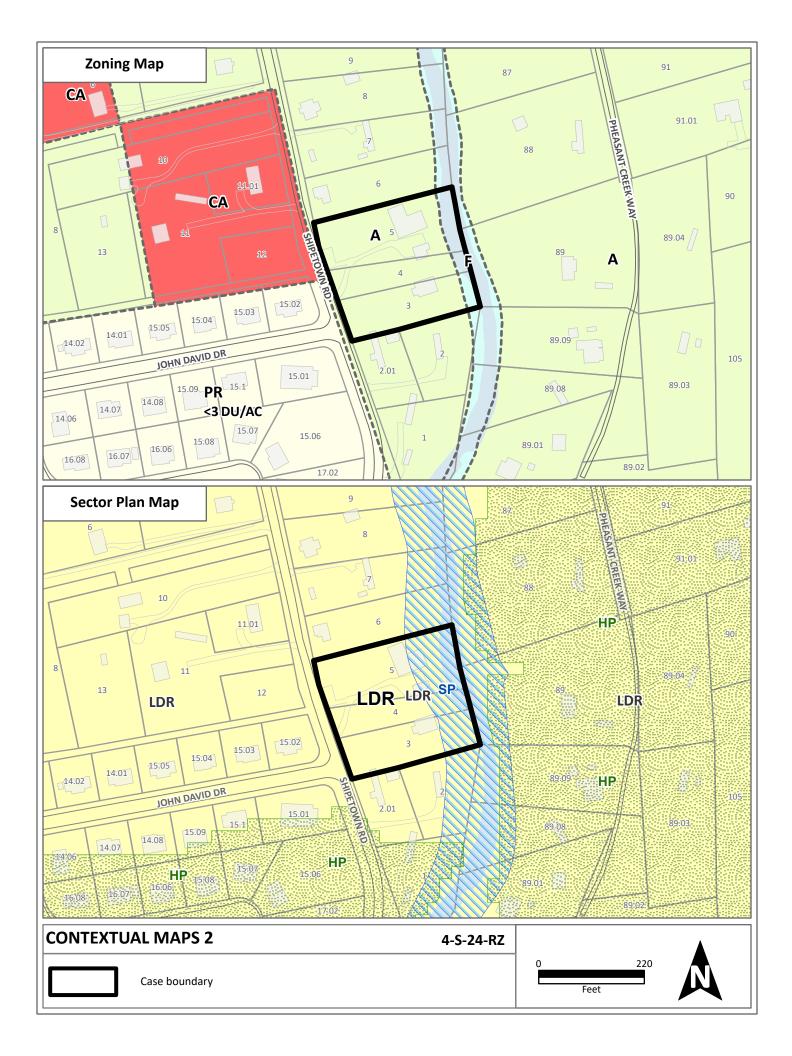

1. The subject property is designated as the LDR (Low Density Residential) land use classification in the Northwest County Sector Plan, which allows consideration of the RA zone for properties in the Planned Growth Areas of the Growth Policy Plan.

2. The recommended rezoning complies with the General Plan's development policy 9.3, the intent of which is to ensure the context of new development, including scale and compatibility, does not impact existing neighborhoods and communities.

3. The requested rezoning, and the floodplain and floodway restrictions, comply with the General Plan's development policy 9.2, the intent of which is to encourage development practices that respect and fit the natural landscape, minimizing the loss of trees, woodlands and wildlife habitat.