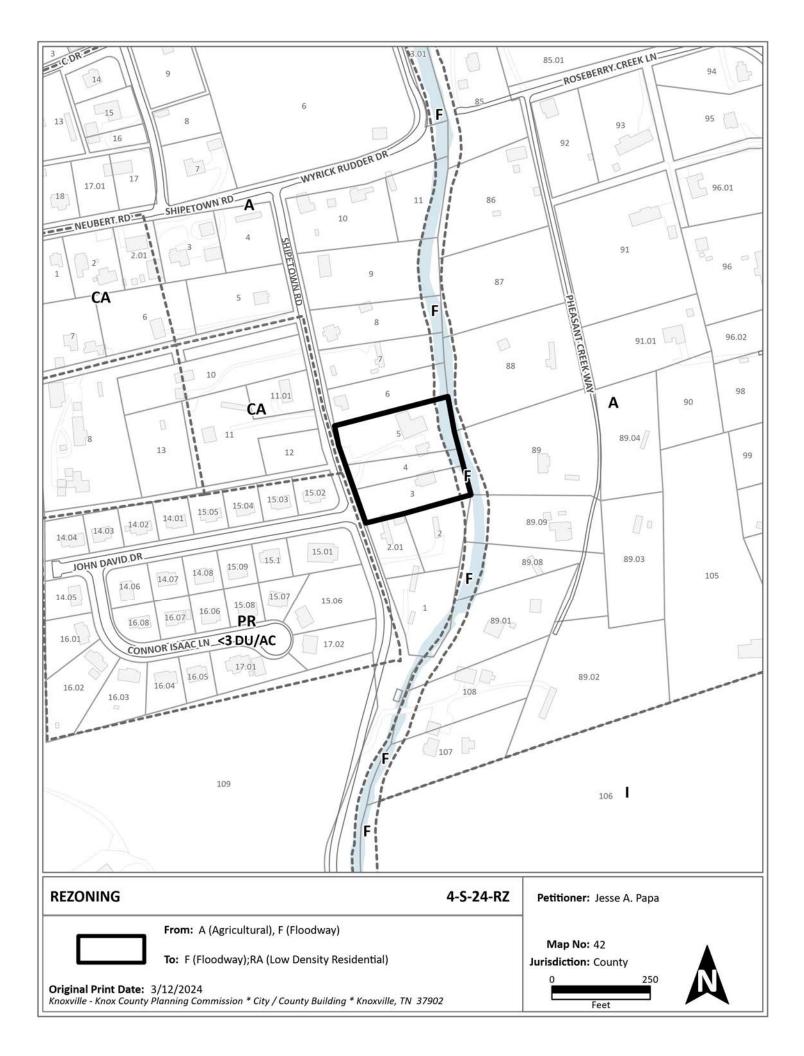

## **REZONING REPORT**

| ► FILE #: 4-S-24-RZ                 | AGENDA ITEM #: 2                                                                                                                                                                                                            |
|-------------------------------------|-----------------------------------------------------------------------------------------------------------------------------------------------------------------------------------------------------------------------------|
|                                     | AGENDA DATE: 4/11/202                                                                                                                                                                                                       |
| ► APPLICANT:                        | JESSE A. PAPA                                                                                                                                                                                                               |
| OWNER(S):                           | Kathy Thornhill                                                                                                                                                                                                             |
| TAX ID NUMBER:                      | 42 J C 003, 004, 005 View map on KGI                                                                                                                                                                                        |
| JURISDICTION:                       | County Commission District 8                                                                                                                                                                                                |
| STREET ADDRESS:                     | 2134 SHIPETOWN RD (2140, 2202 SHIPETOWN RD)                                                                                                                                                                                 |
| ► LOCATION:                         | East side of Shipetown Rd, north of Mascot Rd                                                                                                                                                                               |
| APPX. SIZE OF TRACT:                | 1.71 acres                                                                                                                                                                                                                  |
| SECTOR PLAN:                        | Northeast County                                                                                                                                                                                                            |
| GROWTH POLICY PLAN:                 | Planned Growth Area                                                                                                                                                                                                         |
| ACCESSIBILITY:                      | Shipetown Road is a local road with an 18-ft pavement width within a 42-ft right-of-way.                                                                                                                                    |
| UTILITIES:                          | Water Source: Northeast Knox Utility District                                                                                                                                                                               |
|                                     | Sewer Source: Knoxville Utilities Board                                                                                                                                                                                     |
| WATERSHED:                          | Roseberry Creek                                                                                                                                                                                                             |
| PRESENT ZONING:                     | A (Agricultural), F (Floodway)                                                                                                                                                                                              |
| ZONING REQUESTED:                   | RA (Low Density Residential), F (Floodway)                                                                                                                                                                                  |
| EXISTING LAND USE:                  | Agriculture/Forestry/Vacant Land, Single Family Residential, Water                                                                                                                                                          |
|                                     | No this is not an outension                                                                                                                                                                                                 |
| EXTENSION OF ZONE:                  | No, this is not an extension                                                                                                                                                                                                |
| HISTORY OF ZONING:                  | None noted                                                                                                                                                                                                                  |
| SURROUNDING LAND<br>USE AND ZONING: | North: Single family residential - A (Agricultural)                                                                                                                                                                         |
|                                     | South: Single family residential - A (Agricultural)                                                                                                                                                                         |
|                                     | East: Single family residential - A (Agricultural)                                                                                                                                                                          |
|                                     | West: Single family residential, agriculture/forestry/vacant - CA (General Business), PR ( Planned Residential) up to 3 du/ac                                                                                               |
| NEIGHBORHOOD CONTEXT:               | Shipetown Road consists of large lots with single family homes and<br>subdivisions with smaller lots off of side streets. Roseberry Creek runs<br>through the rear of this property, and First Creek is nearby to the east. |

### **STAFF RECOMMENDATION:**

Approve the RA (Low Density Residential) zone because it is consistent with the sector plan and other development in the area. The F (Floodway) zone would be retained.

2. The RA zone has a minimum lot size of approximately 10,000 sq ft, which yields a density of roughly 4 du/ac. Approximately 1.52 acres of the 1.71 acres included in this request would be rezoned to RA, since the F zone would be retained. Built at maximum capacity, this property could be developed with up to 6 lots. However, the floodway and floodplains extend into the A-zoned portion of the property subject to this rezoning, so it is unlikely to be developed with the maximum number of lots allowed by the RA zone due to restrictions in those areas.