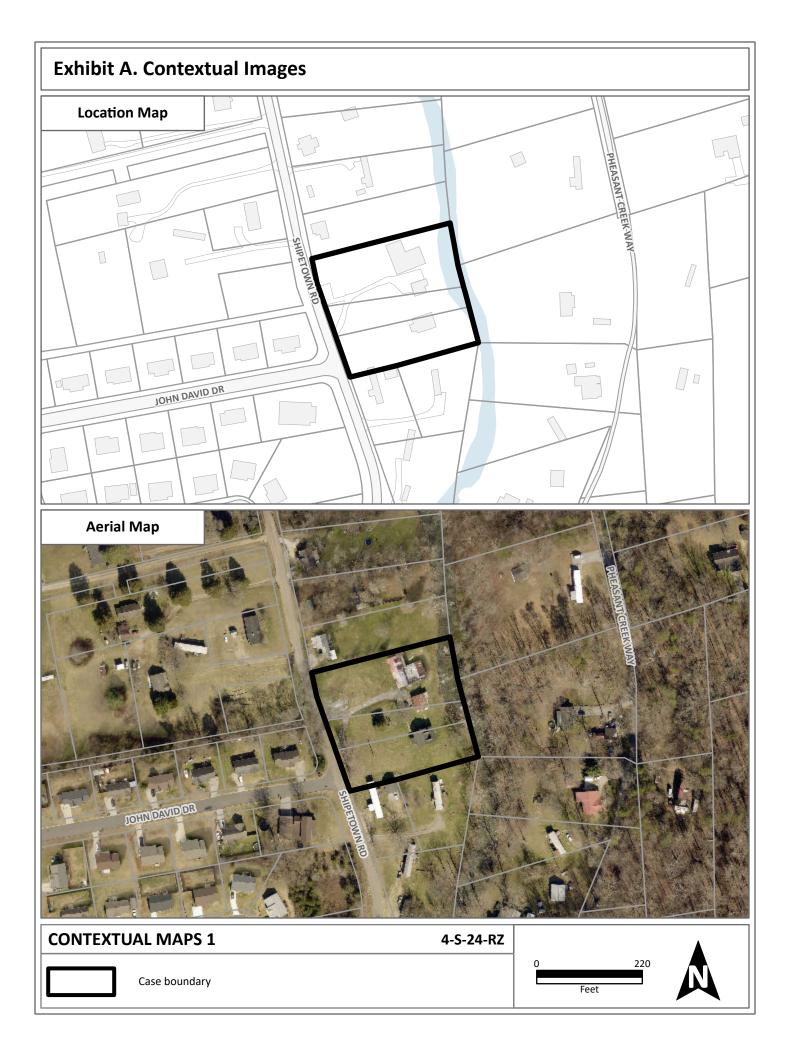

## **REZONING REPORT**

| ► FILE #: 4-S-24-RZ                 | AGENDA ITEM #: 2                                                                                                                                                                                                            |
|-------------------------------------|-----------------------------------------------------------------------------------------------------------------------------------------------------------------------------------------------------------------------------|
|                                     | AGENDA DATE: 4/11/202                                                                                                                                                                                                       |
| ► APPLICANT:                        | JESSE A. PAPA                                                                                                                                                                                                               |
| OWNER(S):                           | Kathy Thornhill                                                                                                                                                                                                             |
| TAX ID NUMBER:                      | 42 J C 003, 004, 005 View map on KGI                                                                                                                                                                                        |
| JURISDICTION:                       | County Commission District 8                                                                                                                                                                                                |
| STREET ADDRESS:                     | 2134 SHIPETOWN RD (2140, 2202 SHIPETOWN RD)                                                                                                                                                                                 |
| ► LOCATION:                         | East side of Shipetown Rd, north of Mascot Rd                                                                                                                                                                               |
| APPX. SIZE OF TRACT:                | 1.71 acres                                                                                                                                                                                                                  |
| SECTOR PLAN:                        | Northeast County                                                                                                                                                                                                            |
| GROWTH POLICY PLAN:                 | Planned Growth Area                                                                                                                                                                                                         |
| ACCESSIBILITY:                      | Shipetown Road is a local road with an 18-ft pavement width within a 42-ft right-of-way.                                                                                                                                    |
| UTILITIES:                          | Water Source: Northeast Knox Utility District                                                                                                                                                                               |
|                                     | Sewer Source: Knoxville Utilities Board                                                                                                                                                                                     |
| WATERSHED:                          | Roseberry Creek                                                                                                                                                                                                             |
| PRESENT ZONING:                     | A (Agricultural), F (Floodway)                                                                                                                                                                                              |
| ZONING REQUESTED:                   | RA (Low Density Residential), F (Floodway)                                                                                                                                                                                  |
| EXISTING LAND USE:                  | Agriculture/Forestry/Vacant Land, Single Family Residential, Water                                                                                                                                                          |
|                                     | No this is not an outension                                                                                                                                                                                                 |
| EXTENSION OF ZONE:                  | No, this is not an extension                                                                                                                                                                                                |
| HISTORY OF ZONING:                  | None noted                                                                                                                                                                                                                  |
| SURROUNDING LAND<br>USE AND ZONING: | North: Single family residential - A (Agricultural)                                                                                                                                                                         |
|                                     | South: Single family residential - A (Agricultural)                                                                                                                                                                         |
|                                     | East: Single family residential - A (Agricultural)                                                                                                                                                                          |
|                                     | West: Single family residential, agriculture/forestry/vacant - CA (General Business), PR ( Planned Residential) up to 3 du/ac                                                                                               |
| NEIGHBORHOOD CONTEXT:               | Shipetown Road consists of large lots with single family homes and<br>subdivisions with smaller lots off of side streets. Roseberry Creek runs<br>through the rear of this property, and First Creek is nearby to the east. |