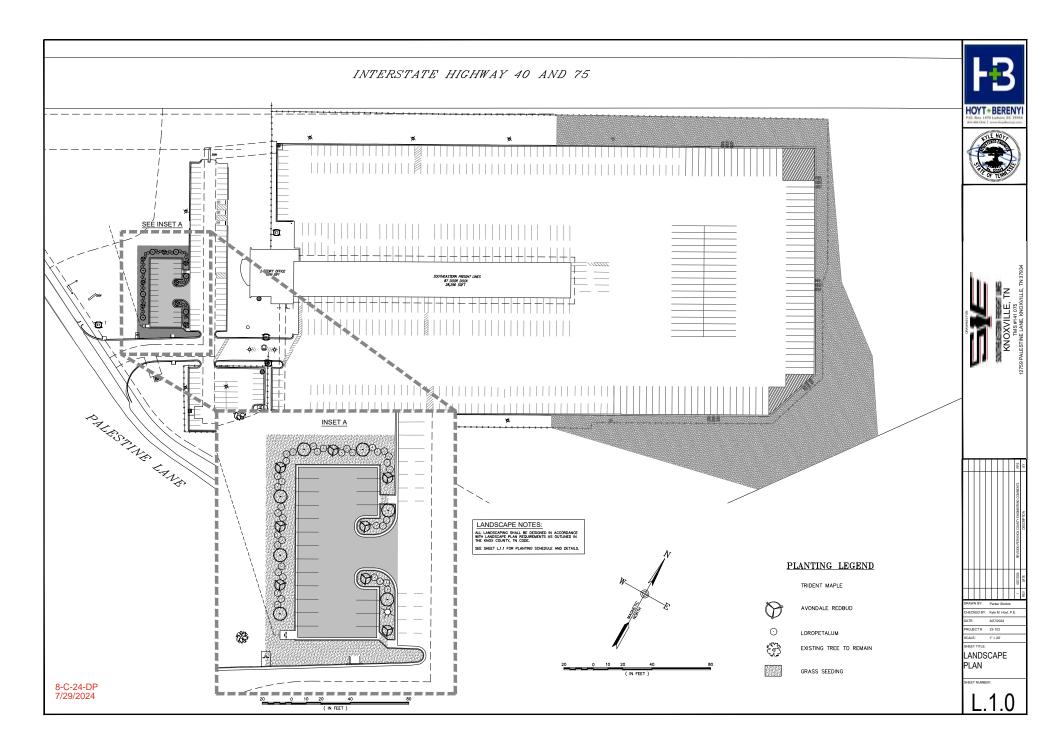

#### PLANT SCHEDULE

| BOTANICAL NAME                   | COMMON NAME     | QUANTITY | SPREAD/SIZE    | SPACING  | REMARKS                                                      |
|----------------------------------|-----------------|----------|----------------|----------|--------------------------------------------------------------|
| CANOPY TREES                     |                 |          |                |          |                                                              |
| ACER BUEGERANUM                  | TRIDENT MAPLE   | 7        | 2.5" CAL. MIN. | AS SHOWN | HEALTHY AND FULL                                             |
| CERCIS CHINENSIS                 | AVONDALE REDBUD | 8        | 2" CAL. MIN.   | AS SHOWN | HEALTHY AND FULL                                             |
|                                  |                 |          |                |          |                                                              |
|                                  |                 |          |                |          |                                                              |
| SHRUBS                           |                 |          |                |          |                                                              |
| LOROPETALUM CHINENSES            | LOROPETALUM     | 37       | 3 GAL          | AS SHOWN | HEALTHY AND FULL                                             |
|                                  |                 |          |                |          |                                                              |
|                                  |                 |          |                |          |                                                              |
| GRASSING                         |                 |          |                |          |                                                              |
| TIFBLAIR CENTIPEDE-SOD/HYDROSEED |                 | AS REQ.  |                |          | FOR SLOPES LESS THAN 15%                                     |
| *PREFERRED REGION III MIX        |                 | AS REQ.  |                |          | FOR SLOPES GREATER THAN 15%; SEE NOTE BELOW FOR SPECIFIC MIX |
|                                  |                 |          |                |          | ALL DISTURBED AREAS OUTSIDE OF MULCH BEDS NOT TO BE          |
| MULCH                            | HARDWOOD MULCH  | AS REQ.  |                |          | IMPERVIOUS SHALL BE GRASSED OR SEEDED AS SHOWN.              |
|                                  |                 |          |                |          | MULCH ALL BEDS AS SHOWN.                                     |