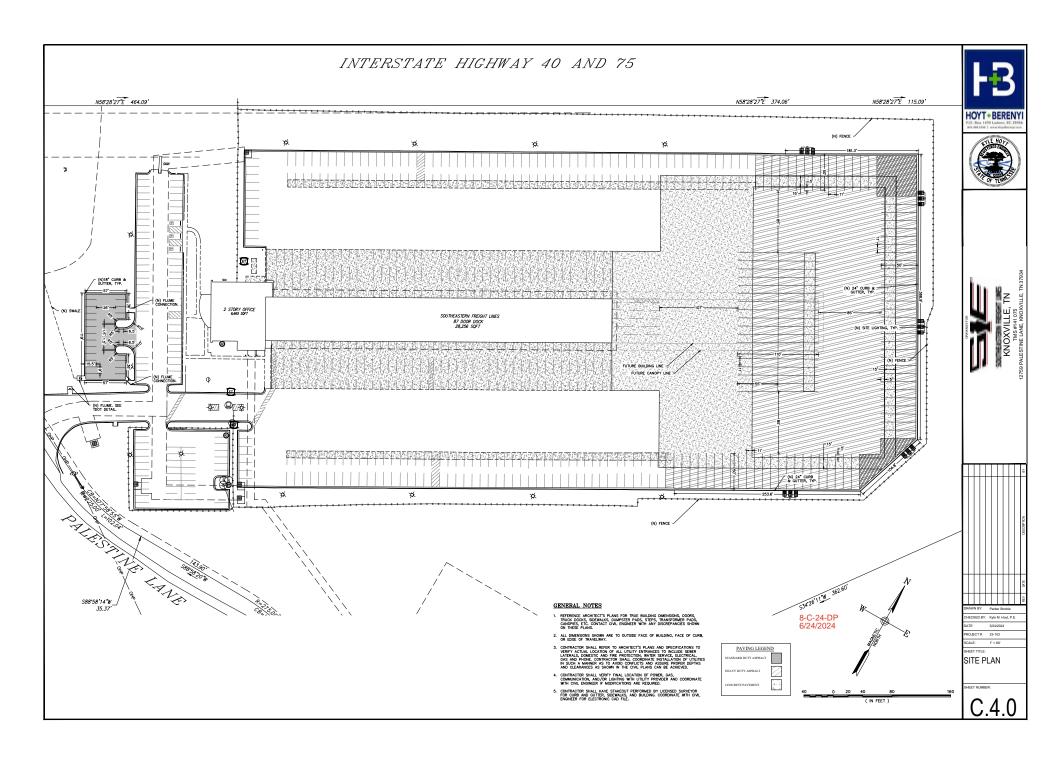

In a slightly different layout than what was approved, the property currently has 87 door docks and 139 trailer parking spaces. The business wants an extension of the trailer parking lot to the east to accommodate 67 more trailers and an extension of the employee parking lot to the west for 21 additional spaces. The boundary of the proposed trailer parking lot extension extends beyond the parking area of Phase 2 of the previously approved plan by approximately 68' to the east. The location of the proposed employee parking lot varies from the Phase 2 plan as well. Since the layout and the number of trailer parking spaces vary from the previously approved plan, this now requires a new development plan approval by the Planning Commission. The Knox County Engineering & Public Works Department and Planning's Senior Transportation Engineer has determined this does not require any traffic impact analysis.