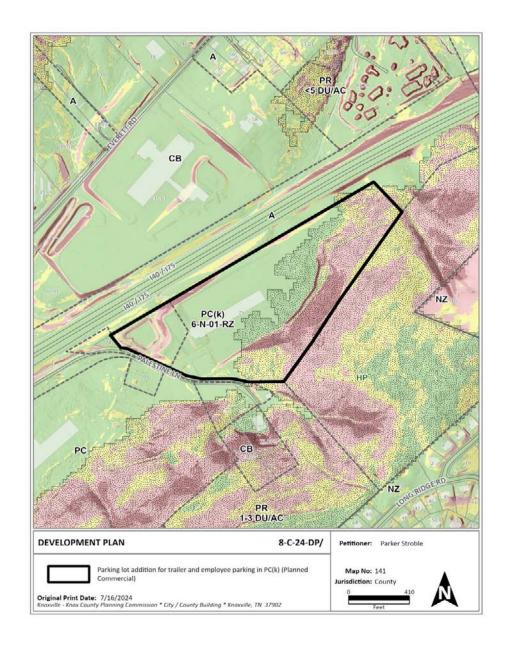

#### 3) FUTURE LAND USE MAP

A. The flatter, front portion of the property has the CC (Corridor Commercial) place type while the rear portion has the RC (Rural Conservation) place type with the HP (Hillside Protection) designation. The majority of the trailer parking expansions are proposed within areas with the HP designation.

B. According to the slope analysis, approximately 13.9 acres of the 27.7-acre property has the HP overlay. The analysis recommends a maximum disturbance budget of 6.8 acres (48.7% of the HP area). Although 2008 aerial image indicates the development may have exceeded the budget, some of the vegetation grew back. The current proposal disturbs approximately 4.3 acres of the HP area that includes some of the reforested lands and some previously undisturbed areas.