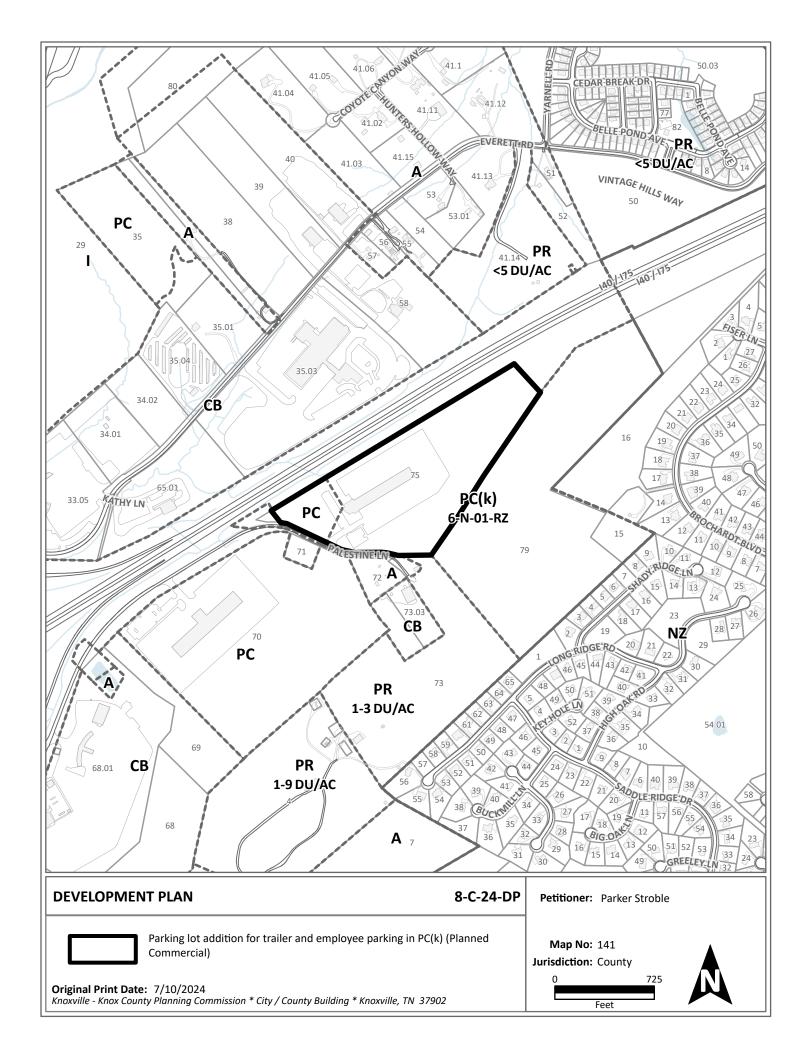

#### **COMMENTS:**

This request is for additional parking lots for trailer and employee parking for Southeastern Freight Lines's distribution center at the southeast quadrant of the I-40/75 interchange at N Watt Road. Southeastern Freight Lines is a privately-owned transportation services provider that specializes in next-day service in the southeast and southwest regions. The existing distribution center use on this PC(k) zoned property was approved by the Planning Commission as a Use on Review in 2006 (10-R-06-UR). The plan was approved for a two-phased development of 108 door docks and 142 trailer parking spaces. Phase 1 included 68 door docks and 100 trailer parking and Phase 2 proposed 40 door docks and 42 trailer parking (Exhibit B).

In a slightly different layout than what was approved, the property currently has 87 door docks and 139 trailer parking spaces. The business wants an extension of the trailer parking lot to the east to accommodate 67 more trailers and an extension of the employee parking lot to the west for 21 additional spaces. The boundary of the proposed trailer parking lot extension extends beyond the parking area of Phase 2 of the previously approved plan by approximately 68' to the east. The location of the proposed employee parking lot varies from the Phase 2 plan as well. Since the layout and the number of trailer parking spaces vary from the previously approved plan, this now requires a new development plan approval by the Planning Commission. The Knox County Engineering & Public Works Department and Planning's Senior Transportation Engineer has determined this does not require any traffic impact analysis.