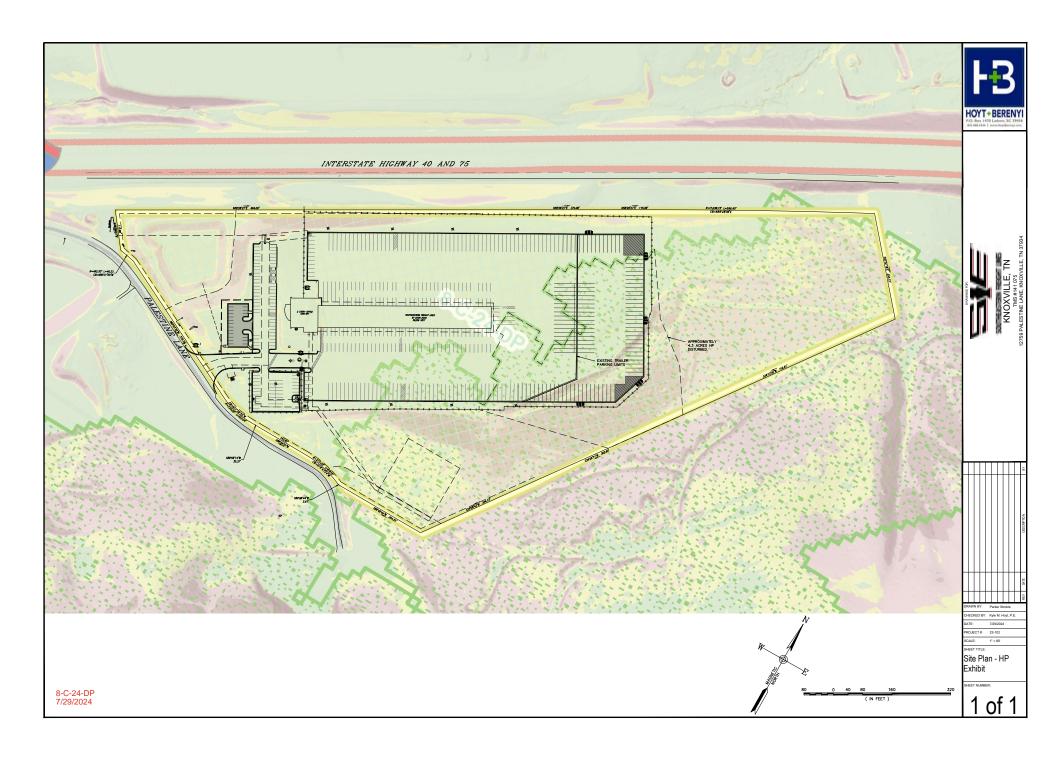

#### **COMMENTS:**

This request is for additional parking lots for trailer and employee parking for Southeastern Freight Lines's distribution center at the southeast quadrant of the I-40/75 interchange at N Watt Road. Southeastern Freight Lines is a privately-owned transportation services provider that specializes in next-day service in the southeast and southwest regions. The existing distribution center use on this PC(k) zoned property was approved by the Planning Commission as a Use on Review in 2006 (10-R-06-UR). The plan was approved for a two-phased development of 108 door docks and 142 trailer parking spaces. Phase 1 included 68 door docks and 100 trailer parking and Phase 2 proposed 40 door docks and 42 trailer parking (Exhibit B).

In a slightly different layout than what was approved, the property currently has 87 door docks and 139 trailer parking spaces. The business wants an extension of the trailer parking lot to the east to accommodate 67 more trailers and an extension of the employee parking lot to the west for 21 additional spaces. The boundary of the proposed trailer parking lot extension extends beyond the parking area of Phase 2 of the previously approved plan by approximately 68' to the east. The location of the proposed employee parking lot varies from the Phase 2 plan as well. Since the layout and the number of trailer parking spaces vary from the previously approved plan, this now requires a new development plan approval by the Planning Commission. The Knox County Engineering & Public Works Department and Planning's Senior Transportation Engineer has determined this does not require any traffic impact analysis.