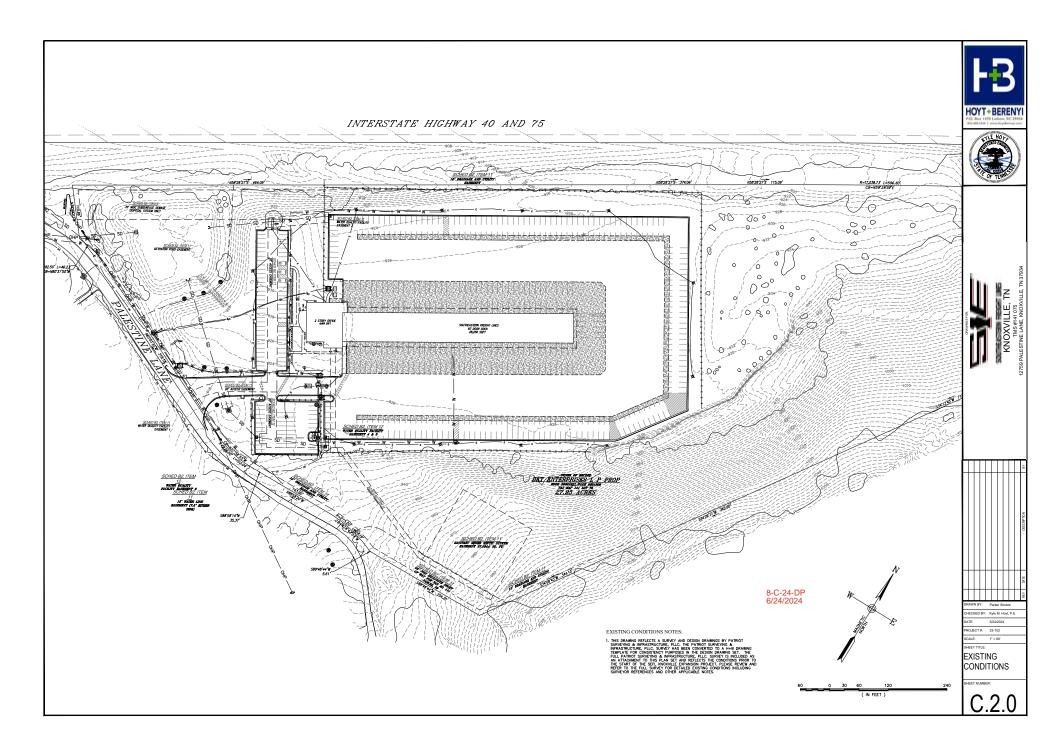

#### **COMMENTS:**

This request is for additional parking lots for trailer and employee parking for Southeastern Freight Lines's distribution center at the southeast quadrant of the I-40/75 interchange at N Watt Road. Southeastern Freight Lines is a privately-owned transportation services provider that specializes in next-day service in the southeast and southwest regions. The existing distribution center use on this PC(k) zoned property was approved by the Planning Commission as a Use on Review in 2006 (10-R-06-UR). The plan was approved for a two-phased development of 108 door docks and 142 trailer parking spaces. Phase 1 included 68 door docks and 100 trailer parking and Phase 2 proposed 40 door docks and 42 trailer parking (Exhibit B).

In a slightly different layout than what was approved, the property currently has 87 door docks and 139 trailer parking spaces. The business wants an extension of the trailer parking lot to the east to accommodate 67 more trailers and an extension of the employee parking lot to the west for 21 additional spaces. The boundary of the proposed trailer parking lot extension extends beyond the parking area of Phase 2 of the previously approved plan by approximately 68' to the east. The location of the proposed employee parking lot varies from the Phase 2 plan as well. Since the layout and the number of trailer parking spaces vary from the previously approved plan, this now requires a new development plan approval by the Planning Commission. The Knox County Engineering & Public Works Department and Planning's Senior Transportation Engineer has determined this does not require any traffic impact analysis.