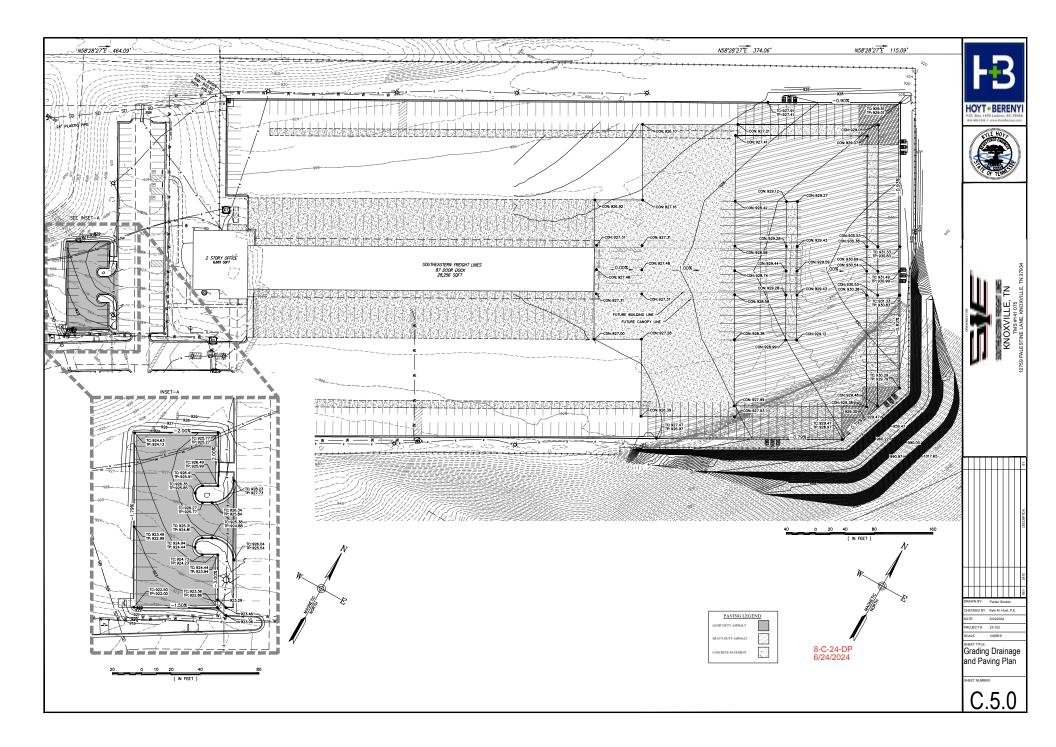

#### **COMMENTS:**

This request is for additional parking lots for trailer and employee parking for Southeastern Freight Lines's distribution center at the southeast quadrant of the I-40/75 interchange at N Watt Road. Southeastern Freight Lines is a privately-owned transportation services provider that specializes in next-day service in the southeast and southwest regions. The existing distribution center use on this PC(k) zoned property was approved by the Planning Commission as a Use on Review in 2006 (10-R-06-UR). The plan was approved for a two-phased development of 108 door docks and 142 trailer parking spaces. Phase 1 included 68 door docks and 100 trailer parking and Phase 2 proposed 40 door docks and 42 trailer parking (Exhibit B).

In a slightly different layout than what was approved, the property currently has 87 door docks and 139 trailer parking spaces. The business wants an extension of the trailer parking lot to the east to accommodate 67 more trailers and an extension of the employee parking lot to the west for 21 additional spaces. The boundary of the proposed trailer parking lot extension extends beyond the parking area of Phase 2 of the previously approved plan by approximately 68' to the east. The location of the proposed employee parking lot varies from the Phase 2 plan as well. Since the layout and the number of trailer parking spaces vary from the previously approved plan, this now requires a new development plan approval by the Planning Commission. The Knox County Engineering & Public Works Department and Planning's Senior Transportation Engineer has determined this does not require any traffic impact analysis.

#### 3) FUTURE LAND USE MAP

A. The flatter, front portion of the property has the CC (Corridor Commercial) place type while the rear portion has the RC (Rural Conservation) place type with the HP (Hillside Protection) designation. The majority of the trailer parking expansions are proposed within areas with the HP designation.

B. According to the slope analysis, approximately 13.9 acres of the 27.7-acre property has the HP overlay. The analysis recommends a maximum disturbance budget of 6.8 acres (48.7% of the HP area). Although 2008 aerial image indicates the development may have exceeded the budget, some of the vegetation grew back. The current proposal disturbs approximately 4.3 acres of the HP area that includes some of the reforested lands and some previously undisturbed areas.