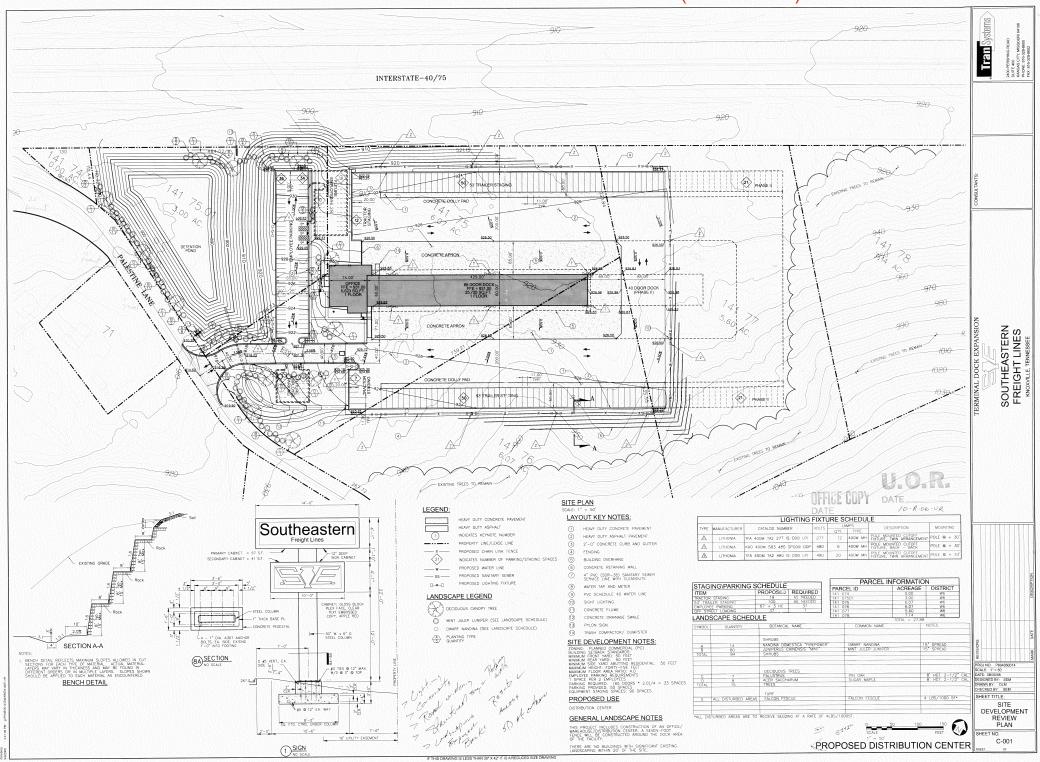

#### **COMMENTS:**

This request is for additional parking lots for trailer and employee parking for Southeastern Freight Lines's distribution center at the southeast quadrant of the I-40/75 interchange at N Watt Road. Southeastern Freight Lines is a privately-owned transportation services provider that specializes in next-day service in the southeast and southwest regions. The existing distribution center use on this PC(k) zoned property was approved by the Planning Commission as a Use on Review in 2006 (10-R-06-UR). The plan was approved for a two-phased development of 108 door docks and 142 trailer parking spaces. Phase 1 included 68 door docks and 100 trailer parking and Phase 2 proposed 40 door docks and 42 trailer parking (Exhibit B).

In a slightly different layout than what was approved, the property currently has 87 door docks and 139 trailer parking spaces. The business wants an extension of the trailer parking lot to the east to accommodate 67 more trailers and an extension of the employee parking lot to the west for 21 additional spaces. The boundary of the proposed trailer parking lot extension extends beyond the parking area of Phase 2 of the previously approved plan by approximately 68' to the east. The location of the proposed employee parking lot varies from the Phase 2 plan as well. Since the layout and the number of trailer parking spaces vary from the previously approved plan, this now requires a new development plan approval by the Planning Commission. The Knox County Engineering & Public Works Department and Planning's Senior Transportation Engineer has determined this does not require any traffic impact analysis.

#### 3) FUTURE LAND USE MAP

A. The flatter, front portion of the property has the CC (Corridor Commercial) place type while the rear portion has the RC (Rural Conservation) place type with the HP (Hillside Protection) designation. The majority of the trailer parking expansions are proposed within areas with the HP designation.

B. According to the slope analysis, approximately 13.9 acres of the 27.7-acre property has the HP overlay. The analysis recommends a maximum disturbance budget of 6.8 acres (48.7% of the HP area). Although 2008 aerial image indicates the development may have exceeded the budget, some of the vegetation grew back. The current proposal disturbs approximately 4.3 acres of the HP area that includes some of the reforested lands and some previously undisturbed areas.