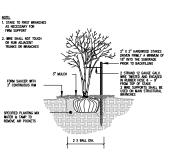

#### PLANT SCHEDULE

| BOTANICAL NAME                   | COMMON NAME     | QUANTITY | SPREAD/SIZE    | SPACING  | REMARKS                                                      |
|----------------------------------|-----------------|----------|----------------|----------|--------------------------------------------------------------|
| CANOPY TREES                     |                 |          |                |          |                                                              |
| ACER BUEGERANUM                  | TRIDENT MAPLE   | 7        | 2.5" CAL. MIN. | AS SHOWN | HEALTHY AND FULL                                             |
| CERCIS CHINENSIS                 | AVONDALE REDBUD | 8        | 2" CAL. MIN.   | AS SHOWN | HEALTHY AND FULL                                             |
|                                  |                 |          |                |          |                                                              |
|                                  |                 |          |                |          |                                                              |
| SHRUBS                           |                 |          |                |          |                                                              |
| LOROPETALUM CHINENSES            | LOROPETALUM     | 37       | 3 GAL          | AS SHOWN | HEALTHY AND FULL                                             |
|                                  |                 |          |                |          |                                                              |
|                                  |                 |          |                |          |                                                              |
| GRASSING                         |                 |          |                |          |                                                              |
| TIFBLAIR CENTIPEDE-SOD/HYDROSEED |                 | AS REQ.  |                |          | FOR SLOPES LESS THAN 15%                                     |
| *PREFERRED REGION III MIX        |                 | AS REQ.  |                |          | FOR SLOPES GREATER THAN 15%; SEE NOTE BELOW FOR SPECIFIC MIX |
|                                  |                 |          |                |          | ALL DISTURBED AREAS OUTSIDE OF MULCH BEDS NOT TO BE          |
| MULCH                            | HARDWOOD MULCH  | AS REQ.  |                |          | IMPERVIOUS SHALL BE GRASSED OR SEEDED AS SHOWN.              |
|                                  |                 |          |                |          | MULCH ALL BEDS AS SHOWN.                                     |