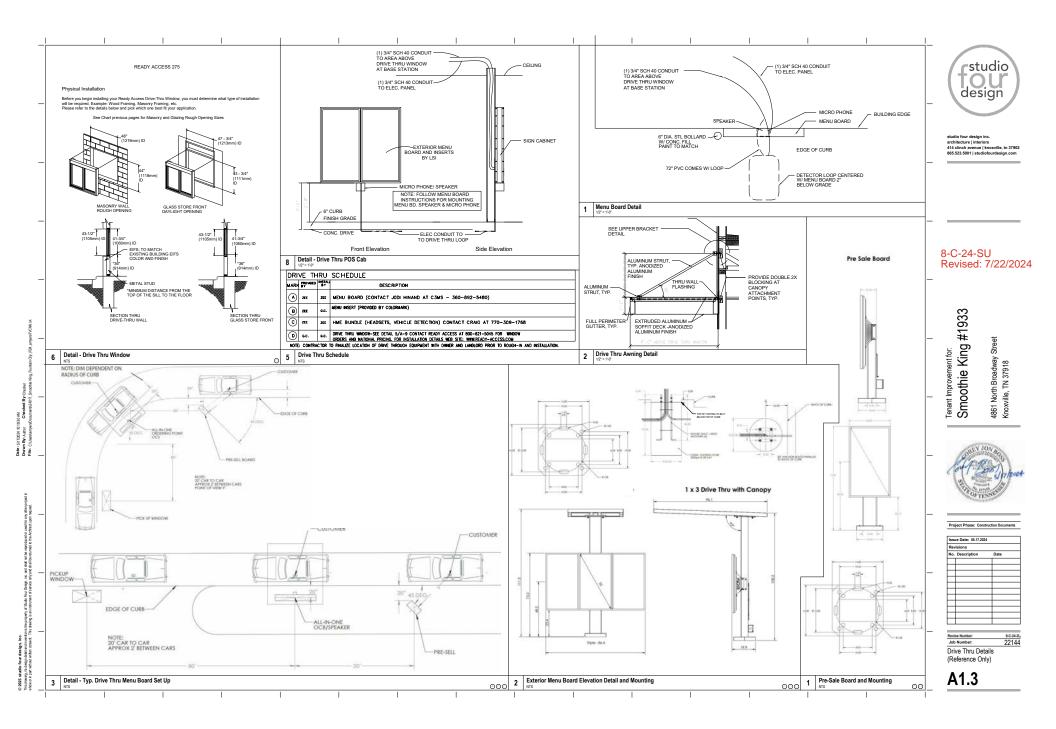

#### COMMENTS:

This request is to convert 1,500 sqft of an existing 20,000 sqft shopping center to a restaurant with a drive-through facility. The restaurant is proposed in the southern (left) end of the building with the drive-through window located on the south building elevation. The drive-through lane is only accessible from Woodrow Drive and wraps around the rear of the building. The existing angled parking spaces to the rear of the building will be converted to parallel spaces, and a curbed island will be provided at the end of the parallel spaces for the menu board.