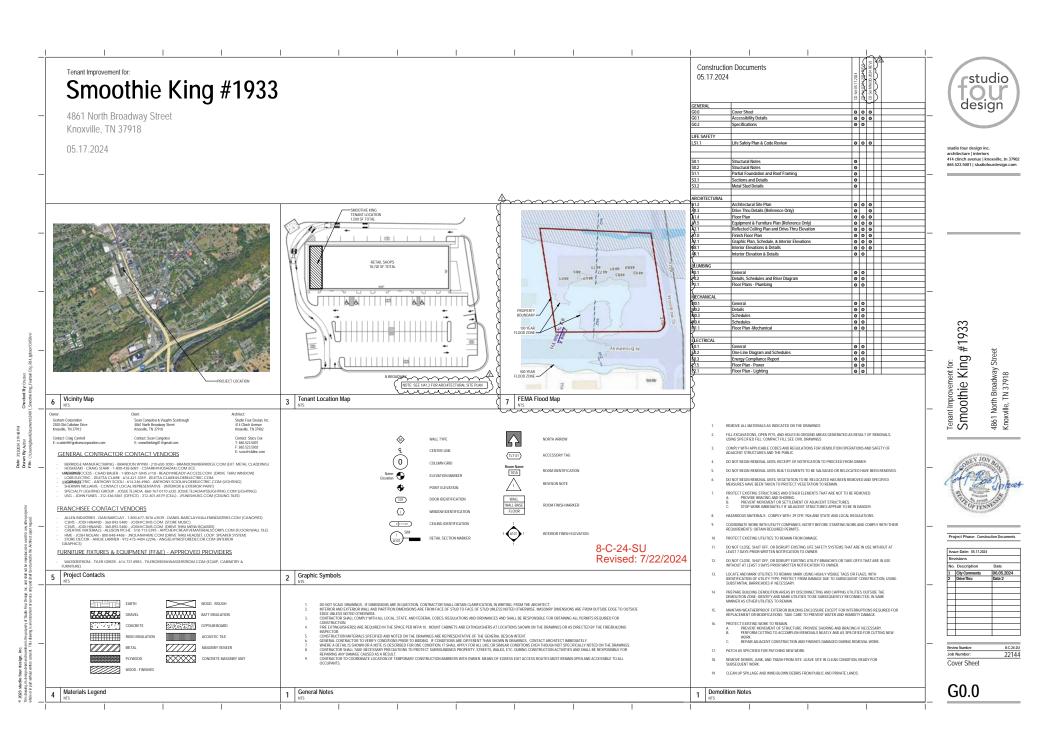

### SPECIAL USE REPORT

► FILE #: 8-C-24-SU AGENDA ITEM #: 18

AGENDA DATE: 8/8/2024

► APPLICANT: COREY BOSS

OWNER(S): Robert Shagan

TAX ID NUMBER: 58 N D 036 <u>View map on KGIS</u>

JURISDICTION: City Council District 5
STREET ADDRESS: 4861 N BROADWAY

► LOCATION: Southwest guadrant of the intersection at Woodrow Rd and N

**Broadway** 

► APPX. SIZE OF TRACT: 1.93 acres

SECTOR PLAN: North City

GROWTH POLICY PLAN: N/A (Within City Limits)

ACCESSIBILITY: Access is via N Broadway, a major arterial with 65 ft of pavement width

within 110 ft of right-of-way; and via Woodrow Dr, a local street with 20 ft of

pavement width within 36 ft of right-of-way.

UTILITIES: Water Source: Knoxville Utilities Board

Sewer Source: Knoxville Utilities Board

FIRE DISTRICT: Knoxville Fire Department

WATERSHED: First Creek

ZONING: C-G-2 (General Commercial), F (Floodplain Overlay)

EXISTING LAND USE: Commercial

PROPOSED USE: Drive-through facility

HISTORY OF ZONING: None noted.

SURROUNDING LAND North: Commercial, public-quasi public (utility structure) - C-G-2 (General

Commercial), F (Floodplain Overlay), OS (Parks and Open Space)

South: Commercial - C-G-2 (General Commercial), F (Floodplain Overlay)

East: Commercial, office - C-G-2 (General Commercial)

West: Commercial - C-G-2 (General Commercial), F (Floodplain Overlay)

NEIGHBORHOOD CONTEXT: The property is in the N. Broadway commercial corridor at the intersection

with Woodrow Dr. The Highland residential neighborhood is the west and the

Broadway Square Shopping Center is to the south.

#### COMMENTS:

This request is to convert 1,500 sqft of an existing 20,000 sqft shopping center to a restaurant with a drive-through facility. The restaurant is proposed in the southern (left) end of the building with the drive-through window located on the south building elevation. The drive-through lane is only accessible from Woodrow Drive and wraps around the rear of the building. The existing angled parking spaces to the rear of the building will be converted to parallel spaces, and a curbed island will be provided at the end of the parallel spaces for the menu board.