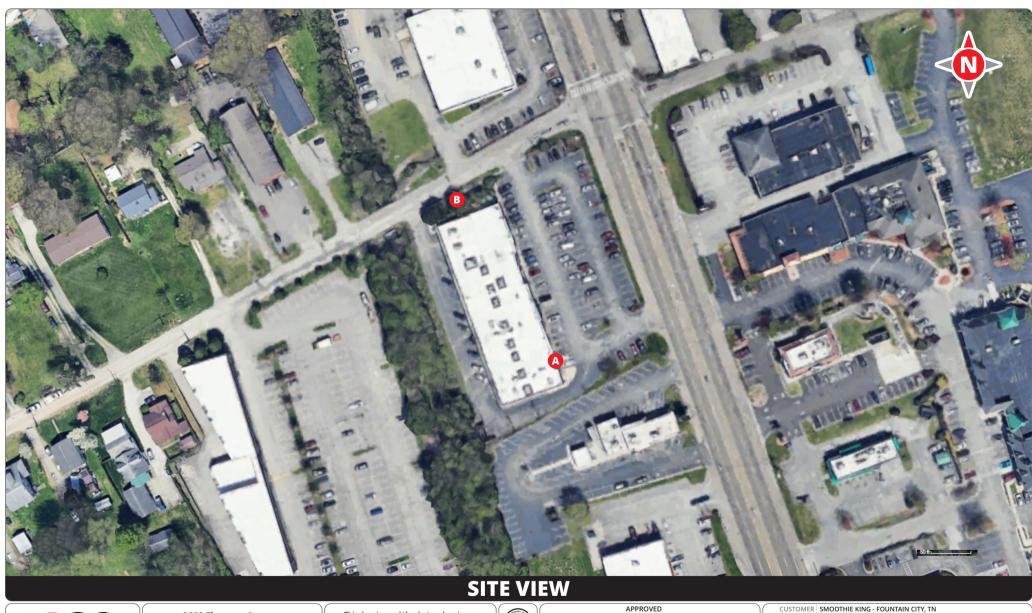

#### COMMENTS:

This request is to convert 1,500 sqft of an existing 20,000 sqft shopping center to a restaurant with a drive-through facility. The restaurant is proposed in the southern (left) end of the building with the drive-through window located on the south building elevation. The drive-through lane is only accessible from Woodrow Drive and wraps around the rear of the building. The existing angled parking spaces to the rear of the building will be converted to parallel spaces, and a curbed island will be provided at the end of the parallel spaces for the menu board.