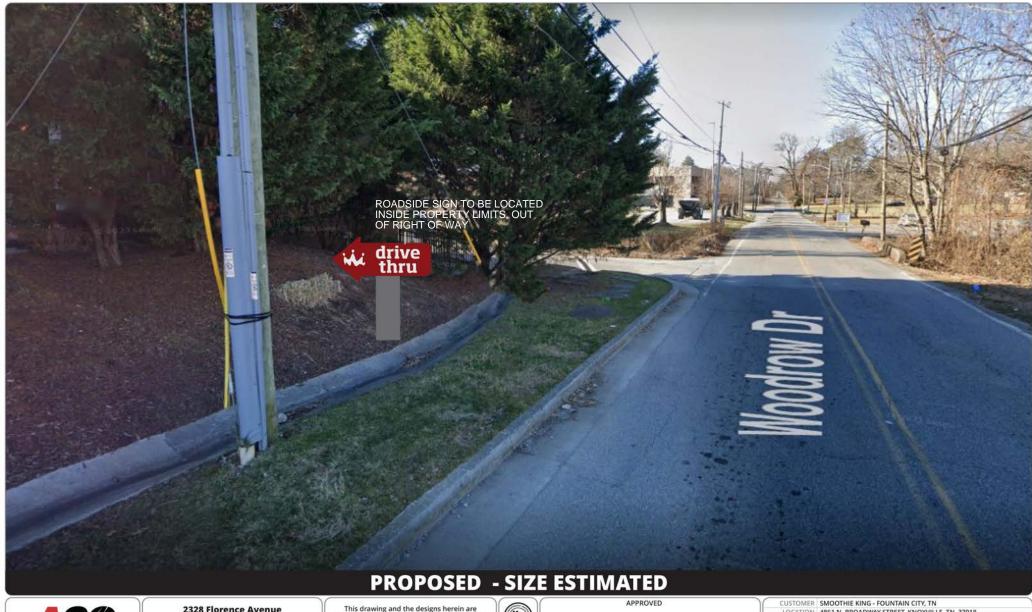

#### COMMENTS:

This request is to convert 1,500 sqft of an existing 20,000 sqft shopping center to a restaurant with a drive-through facility. The restaurant is proposed in the southern (left) end of the building with the drive-through window located on the south building elevation. The drive-through lane is only accessible from Woodrow Drive and wraps around the rear of the building. The existing angled parking spaces to the rear of the building will be converted to parallel spaces, and a curbed island will be provided at the end of the parallel spaces for the menu board.

#### **NON ILLUMINATED**

ALUMINUM CLADDING POLE COVER PAINTED GRAY DIRECT BURY INSTALLATION WITH 36" LONG PIPE

\*\* POSSIBLE UTILITIES IN PROPOSED AREA \*\*

**COLORS USED** 

**AVERY** UC900-343-T Vivid Red