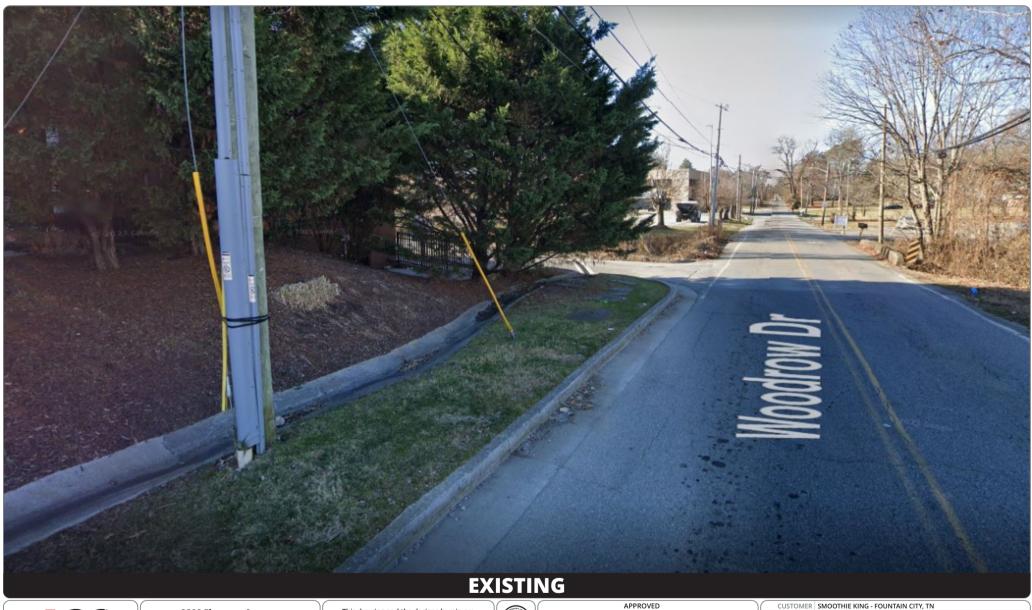

#### COMMENTS:

This request is to convert 1,500 sqft of an existing 20,000 sqft shopping center to a restaurant with a drive-through facility. The restaurant is proposed in the southern (left) end of the building with the drive-through window located on the south building elevation. The drive-through lane is only accessible from Woodrow Drive and wraps around the rear of the building. The existing angled parking spaces to the rear of the building will be converted to parallel spaces, and a curbed island will be provided at the end of the parallel spaces for the menu board.