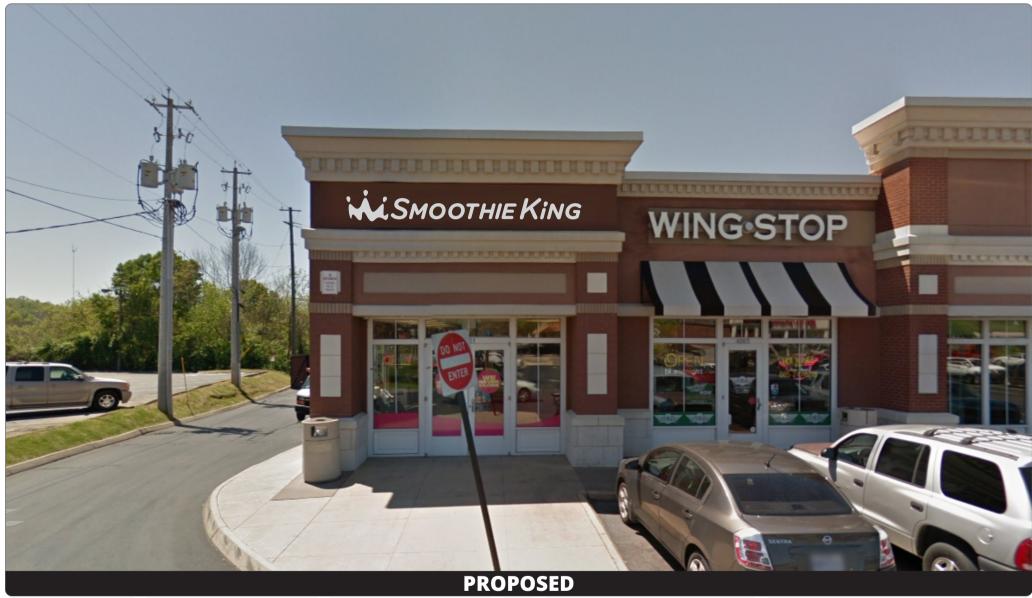

#### COMMENTS:

This request is to convert 1,500 sqft of an existing 20,000 sqft shopping center to a restaurant with a drive-through facility. The restaurant is proposed in the southern (left) end of the building with the drive-through window located on the south building elevation. The drive-through lane is only accessible from Woodrow Drive and wraps around the rear of the building. The existing angled parking spaces to the rear of the building will be converted to parallel spaces, and a curbed island will be provided at the end of the parallel spaces for the menu board.

8-C-24-SU Revised: 7/22/2024

| CUSTOMER  | SMOOTHIE KING - FOUNTAIN CITY, TN             |
|-----------|-----------------------------------------------|
| LOCATION  | 4861 N. BROADWAY STREET, KNOXVILLE, TN, 37918 |
| SALES REP | WILLIAM YUSKO                                 |