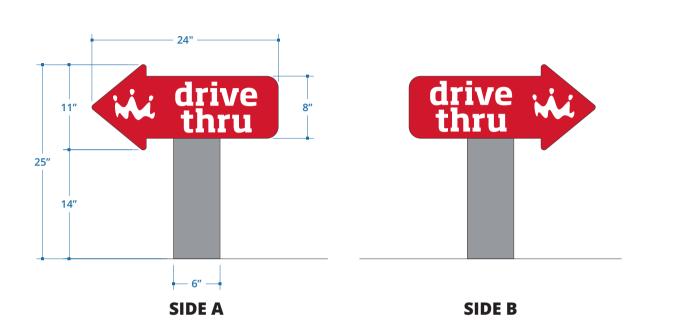

#### **SPECIFICATIONS**

D/F NON-ILLUMINATED DIRECTIONAL SIGN: 2 SQUARE FEET • QUANTITY 1

3/16" WHITE PLEX FACES WITH APPLIED VINYL GRAPHICS 1" RED JEWLITE TRIM 12" ALUMINUM RETURNS

#### **NON ILLUMINATED**

ALUMINUM CLADDING POLE COVER PAINTED GRAY DIRECT BURY INSTALLATION WITH 36" LONG PIPE

\*\* POSSIBLE UTILITIES IN PROPOSED AREA \*\*

**COLORS USED** 

**AVERY** UC900-343-T Vivid Red