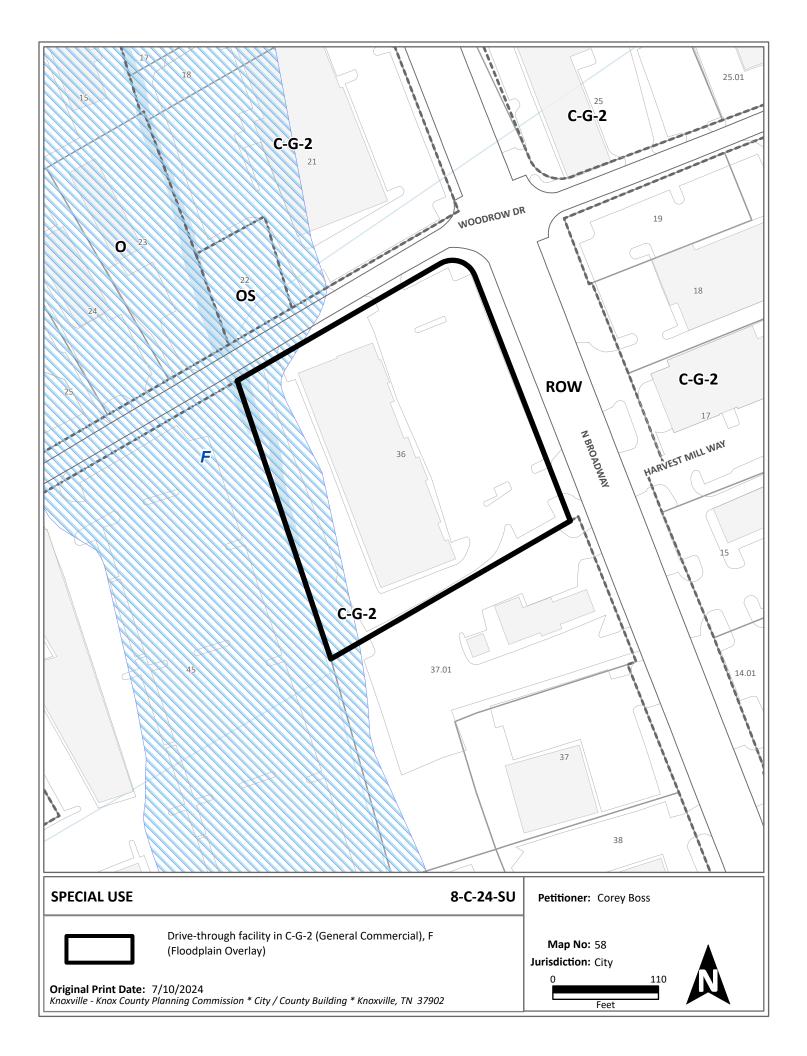

### SPECIAL USE REPORT

► FILE #: 8-C-24-SU AGENDA ITEM #: 18

AGENDA DATE: 8/8/2024

► APPLICANT: COREY BOSS

OWNER(S): Robert Shagan

TAX ID NUMBER: 58 N D 036 <u>View map on KGIS</u>

JURISDICTION: City Council District 5
STREET ADDRESS: 4861 N BROADWAY

► LOCATION: Southwest guadrant of the intersection at Woodrow Rd and N

**Broadway** 

► APPX. SIZE OF TRACT: 1.93 acres

SECTOR PLAN: North City

GROWTH POLICY PLAN: N/A (Within City Limits)

ACCESSIBILITY: Access is via N Broadway, a major arterial with 65 ft of pavement width

FIRE DISTRICT: Knoxville Fire Department

WATERSHED: First Creek

ZONING: C-G-2 (General Commercial), F (Floodplain Overlay)

EXISTING LAND USE: Commercial

PROPOSED USE: Drive-through facility

HISTORY OF ZONING: None noted.

SURROUNDING LAND North: Commercial, public-quasi public (utility structure) - C-G-2 (General

Commercial), F (Floodplain Overlay), OS (Parks and Open Space)

South: Commercial - C-G-2 (General Commercial), F (Floodplain Overlay)

East: Commercial, office - C-G-2 (General Commercial)

West: Commercial - C-G-2 (General Commercial), F (Floodplain Overlay)

NEIGHBORHOOD CONTEXT: The property is in the N. Broadway commercial corridor at the intersection

with Woodrow Dr. The Highland residential neighborhood is the west and the

Broadway Square Shopping Center is to the south.