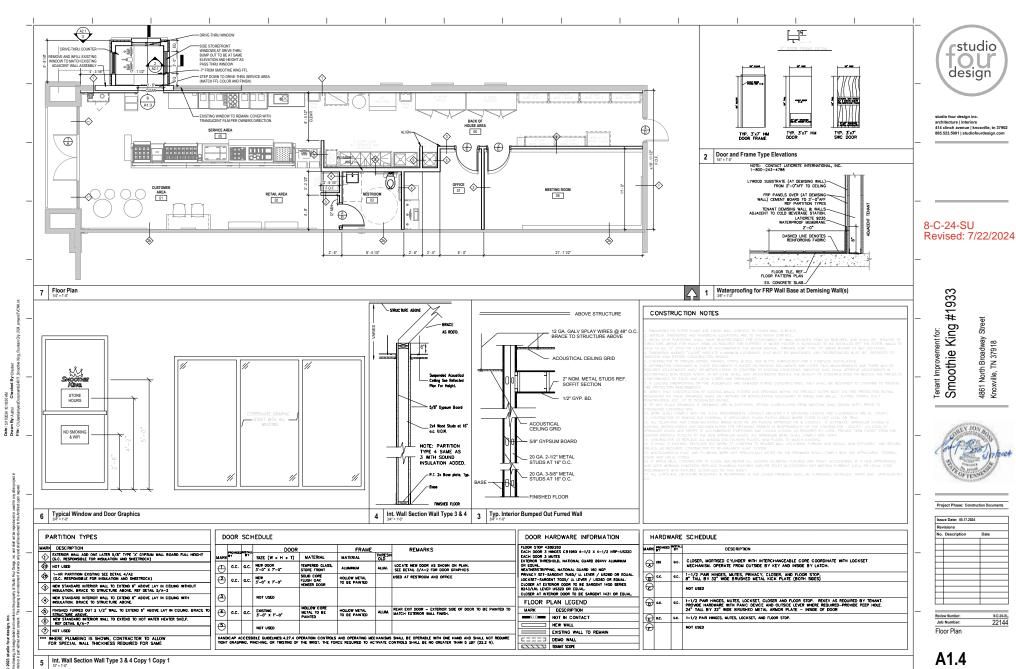

#### COMMENTS:

This request is to convert 1,500 sqft of an existing 20,000 sqft shopping center to a restaurant with a drive-through facility. The restaurant is proposed in the southern (left) end of the building with the drive-through window located on the south building elevation. The drive-through lane is only accessible from Woodrow Drive and wraps around the rear of the building. The existing angled parking spaces to the rear of the building will be converted to parallel spaces, and a curbed island will be provided at the end of the parallel spaces for the menu board.