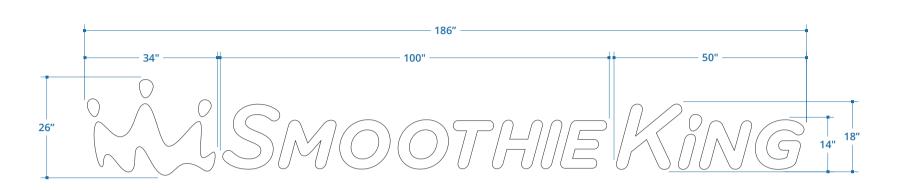

8-C-24-SU Revised: 7/22/2024

| CUSTOMER  | SMOOTHIE KING - FOUNTAIN CITY, TN             |
|-----------|-----------------------------------------------|
| LOCATION  | 4861 N. BROADWAY STREET, KNOXVILLE, TN, 37918 |
| SALES REP | WILLIAM YUSKO                                 |

HxW 21'-00" x 32'-10" MAX ALLOWED 138 USED 43

6" -

SIDE:

1 1/2" SCALE