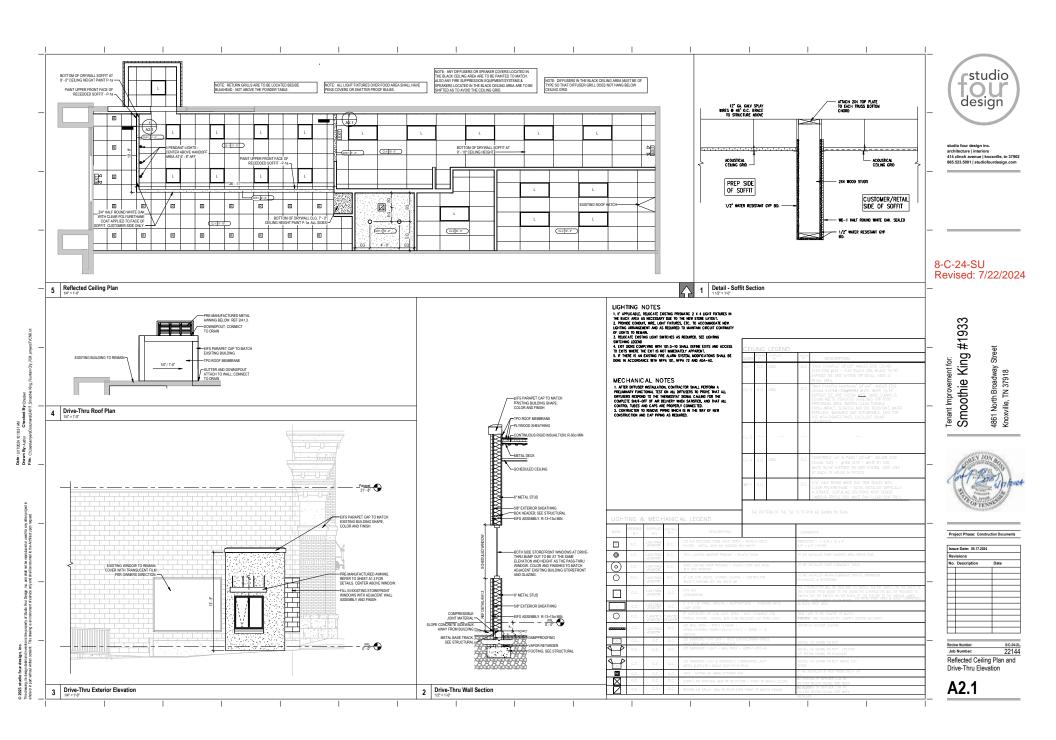

#### COMMENTS:

This request is to convert 1,500 sqft of an existing 20,000 sqft shopping center to a restaurant with a drive-through facility. The restaurant is proposed in the southern (left) end of the building with the drive-through window located on the south building elevation. The drive-through lane is only accessible from Woodrow Drive and wraps around the rear of the building. The existing angled parking spaces to the rear of the building will be converted to parallel spaces, and a curbed island will be provided at the end of the parallel spaces for the menu board.