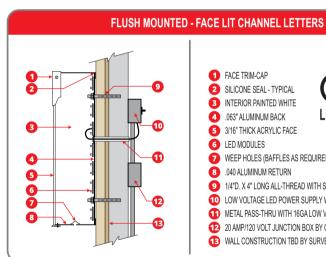

FILE NAME: 108002 SMOOTHIE KING\_FOUNTAIN CITY\_TN

**SIDE VIEW** 

**BACKS:** 3MM ACM

RETURNS: .040" x 3" DEEP ALUM. RETURN - PMS COOL GRAY 7C

TRIM CAP: 1" METALLIC SILVER

FACES: .177" #7328 WHITE PLEX WITH 1ST SURFACE VINYL (SEE COLOR PALETTE) **ILLUMINATION**: USE WHITE LEDS & POWER SUPPLIES AS REQUIRED FOR PROPER

ILLUMINATION - EXTERNAL DISCONNECT SWITCH ON "G" IN "KING"

MOUNTING: #8 X 3 1/2" WOOD SCREWS INTO WOOD BLOCKING/FRAMING FOR EIFS FACADE OR #12 X 2 1/2" TAPCONS W/ MINIMUM 2" EMBEDMENT IF GOING INTO BLOCK/BRICK W/ MIN OF 4 FASTENERS PER LETTER - SEAL ALL WALL PENETRATIONS

W/ SILICONE

**COLORS USED** 

1 FACE TRIM-CAP SILICONE SEAL - TYPICAL

3 INTERIOR PAINTED WHITE

4 .063" ALUMINUM BACK

5 3/16" THICK ACRYLIC FACE

6 LED MODULES

WEEP HOLES (BAFFLES AS REQUIRED)

8 .040 ALUMINUM RETURN

1/4"D. X 4" LONG ALL-THREAD WITH SILICONE ADHESIVE

LISTED

10 LOW VOLTAGE LED POWER SUPPLY WITH DISCONNECT

METAL PASS-THRU WITH 16GA LOW VOLTAGE WIRE

20 AMP/120 VOLT JUNCTION BOX BY OTHERS

13 WALL CONSTRUCTION TBD BY SURVEY

2328 Florence Avenue Cincinnati, OH 45206

(513) 241-6775 | FAX (513) 241-5060

atlanticsigncompany.com

This drawing and the designs herein are protected under U.S. Copyright Law and shall remain the property of Atlantic Sign Company and may not be reproduced or used in any manner without the expressed written consent of Atlantic Sign Company