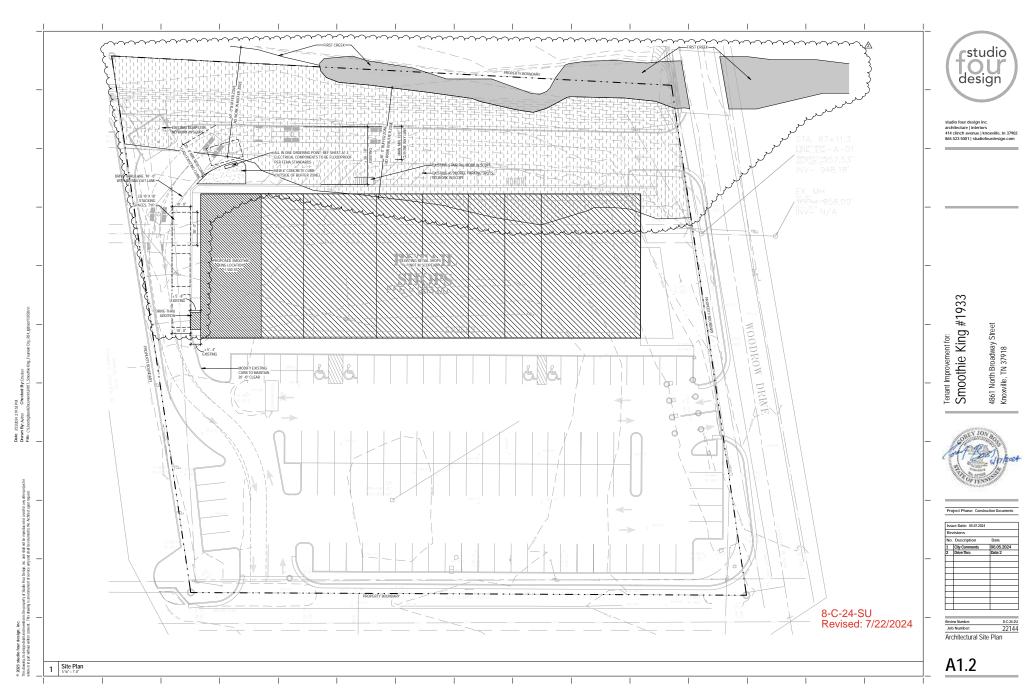

#### COMMENTS:

This request is to convert 1,500 sqft of an existing 20,000 sqft shopping center to a restaurant with a drive-through facility. The restaurant is proposed in the southern (left) end of the building with the drive-through window located on the south building elevation. The drive-through lane is only accessible from Woodrow Drive and wraps around the rear of the building. The existing angled parking spaces to the rear of the building will be converted to parallel spaces, and a curbed island will be provided at the end of the parallel spaces for the menu board.

STANDARDS FOR EVALUATING A SPECIAL USE (ARTICLE 16.2.F.2.)

- 1) THE USE IS CONSISTENT WITH ADOPTED PLANS AND POLICIES, INCLUDING THE GENERAL PLAN AND THE ONE-YEAR PLAN.
- A. The One Year Plan and North City Sector Plan designation for this site is GC (General Commercial), which recommends a wide range of retail and service-oriented uses.
- B. The entire property is also located in the SP (Stream Protection) area, which aligns with the FEMA 500-year floodplain for First Creek. Most of the property is located within the 100-year floodplain, and the rear of the property is located within the floodway. Any new encroachments into the floodway or no-fill area, such as ground-mounted signage, will require a "no-rise" certification that flood levels will not increase.
- C. The North City Sector Plan includes a small area plan for Fountain City. The focus of the study is the four elements of walkability: 1) a mix of land uses, 2) network of bike and pedestrian facilities, 3) site design and details, and 4) safety.
- D. There are no pedestrian facilities along the subject property's street frontages. The existing access points will not change, and the overall site plan only proposes minor modifications to the rear and south side of the building.
- 2) THE USE IS IN HARMONY WITH THE GENERAL PURPOSE AND INTENT OF THIS ZONING CODE.
- A. C-G zoning is intended to provide for a heterogeneous mix of retail, personal service, office, and residential uses within and along Knoxville's commercial nodes and corridors, and to promote mixed-use development in a pedestrian-oriented environment. The district is divided into three levels of intensity related to the overall form and design of the development, but permitted uses are the same across all levels.
- B. The proposed drive-through facility makes only minor changes to the shopping center site plan. The entrance point for the drive-through is the existing driveway to the rear of the building, which can only be accessed from Woodrow Drive. Vehicles exiting the drive-through can access N. Broadway and Woodrow Drive.
- C. The proposal meets the principal use standards for drive-through facilities (Article 9.3.F) with the recommended conditions.
- 3) THE USE IS COMPATIBLE WITH THE CHARACTER OF THE NEIGHBORHOOD WHERE IT IS PROPOSED, AND WITH THE SIZE AND LOCATION OF BUILDINGS IN THE VICINITY.
- A. This proposal will only make minor modifications to the exterior of the building to install a drive-through window on the south side of the building.
- B. The N. Broadway commercial corridor consists primarily of auto-oriented uses.
- 4) THE USE WILL NOT SIGNIFICANTLY INJURE THE VALUE OF ADJACENT PROPERTY OR BY NOISE, LIGHTS, FUMES, ODORS, VIBRATION, TRAFFIC, CONGESTION, OR OTHER IMPACTS DETRACT FROM THE IMMEDIATE ENVIRONMENT.
- A. The subject site is surrounded by nonresidential uses of similar nature.
- B. New encroachments within the FEMA floodway are not permissible unless a no-rise certification demonstrates that there is no increase in flood levels during the occurrence of the 0.2 percent chance of flood.