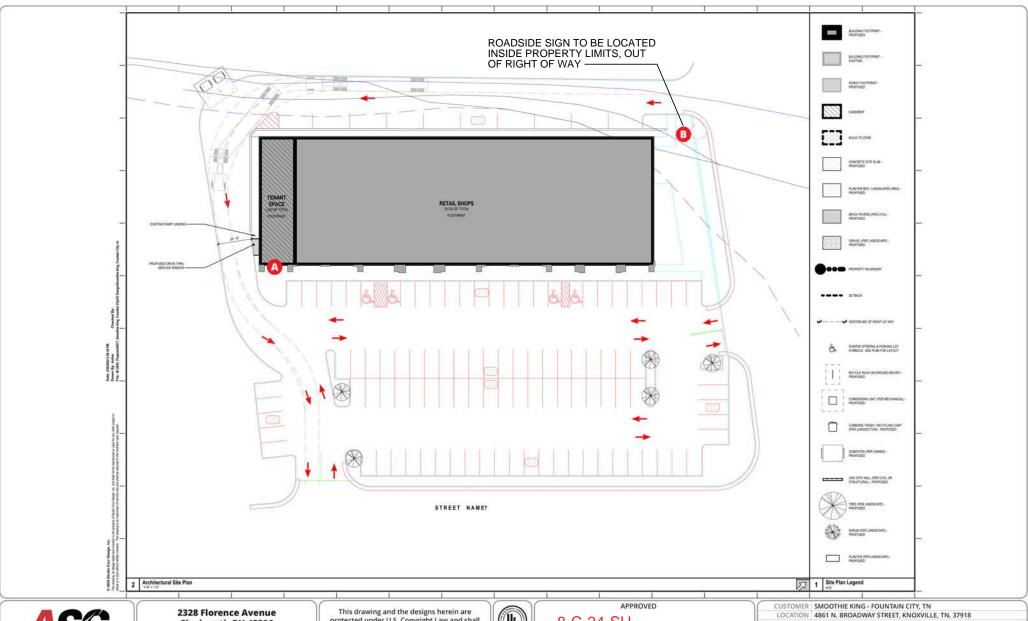

#### COMMENTS:

This request is to convert 1,500 sqft of an existing 20,000 sqft shopping center to a restaurant with a drive-through facility. The restaurant is proposed in the southern (left) end of the building with the drive-through window located on the south building elevation. The drive-through lane is only accessible from Woodrow Drive and wraps around the rear of the building. The existing angled parking spaces to the rear of the building will be converted to parallel spaces, and a curbed island will be provided at the end of the parallel spaces for the menu board.