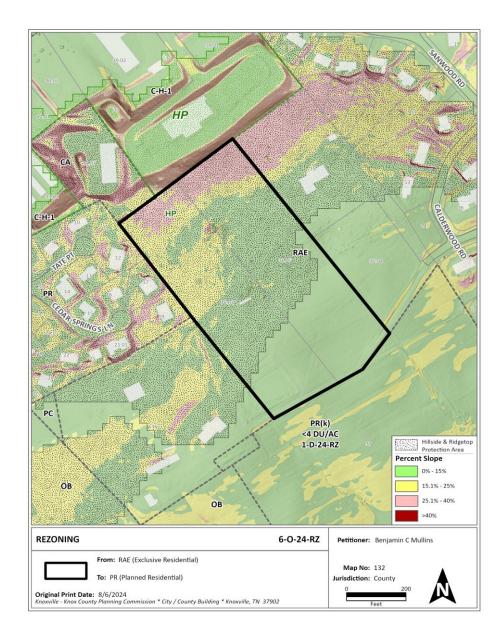

## Staff - Slope Analysis Case: 6-O-24-RZ

| CATEGORY                      | ACRES | RECOMMENDED<br>DISTURBANCE BUDGET<br>(Percent)              | DISTURBANCE AREA<br>(Acres) |
|-------------------------------|-------|-------------------------------------------------------------|-----------------------------|
| Total Area of Site            | 9.90  |                                                             |                             |
| Non-Hillside                  | 3.20  | N/A                                                         |                             |
| 0-15% Slope                   | 3.87  | 100%                                                        | 3.87                        |
| 15-25% Slope                  | 1.81  | 50%                                                         | 0.91                        |
| 25-40% Slope                  | 1.00  | 20%                                                         | 0.20                        |
| Greater than 40% Slope        | 0.02  | 10%                                                         | 0.00                        |
| Ridgetops                     |       |                                                             |                             |
| Hillside Protection (HP) Area | 6.71  | Recommended<br>disturbance budget within<br>HP Area (acres) | 4.98                        |
|                               |       | Percent of HP Area                                          | 74.3%                       |