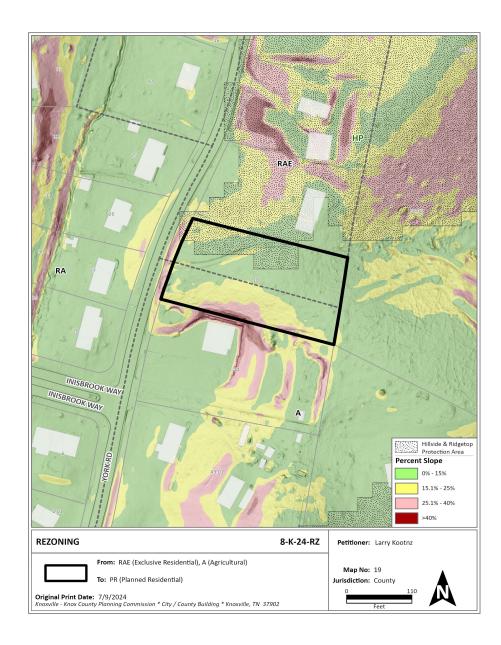

| CATEGORY                      | ACRES | RECOMMENDED DISTURBANCE BUDGET (Percent)                    | DISTURBANCE AREA<br>(Acres) |
|-------------------------------|-------|-------------------------------------------------------------|-----------------------------|
| Total Area of Site            | 1.01  |                                                             |                             |
| Non-Hillside                  | 0.79  | N/A                                                         |                             |
| 0-15% Slope                   | 0.15  | 100%                                                        | 0.15                        |
| 15-25% Slope                  | 0.06  | 50%                                                         | 0.03                        |
| 25-40% Slope                  | 0.00  | 20%                                                         | 0.00                        |
| Greater than 40% Slope        | 0.00  | 10%                                                         | 0.00                        |
| Ridgetops                     |       |                                                             |                             |
| Hillside Protection (HP) Area | 0.21  | Recommended<br>disturbance budget within<br>HP Area (acres) | 0.18                        |
|                               |       | Percent of HP Area                                          | 85.2%                       |