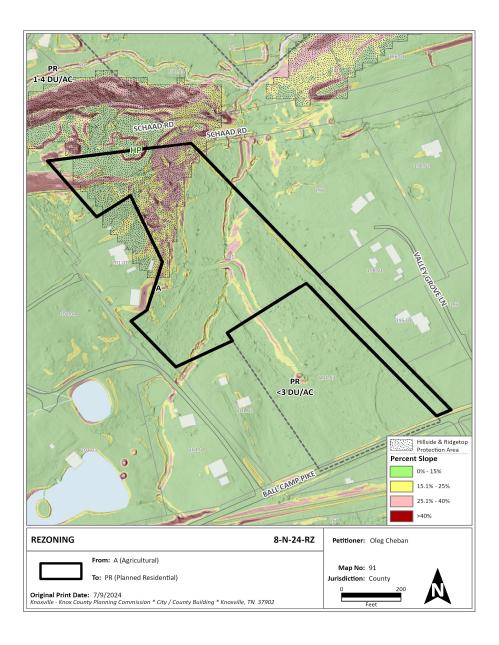

| CATEGORY                      | ACRES | RECOMMENDED DISTURBANCE BUDGET (Percent)                    | DISTURBANCE AREA<br>(Acres) |
|-------------------------------|-------|-------------------------------------------------------------|-----------------------------|
| Total Area of Site            | 8.07  |                                                             |                             |
| Non-Hillside                  | 6.00  | N/A                                                         |                             |
| 0-15% Slope                   | 0.67  | 100%                                                        | 0.67                        |
| 15-25% Slope                  | 0.62  | 50%                                                         | 0.31                        |
| 25-40% Slope                  | 0.69  | 20%                                                         | 0.14                        |
| Greater than 40% Slope        | 0.10  | 10%                                                         | 0.01                        |
| Ridgetops                     |       |                                                             |                             |
| Hillside Protection (HP) Area | 2.08  | Recommended<br>disturbance budget within<br>HP Area (acres) | 1.13                        |
|                               |       | Percent of HP Area                                          | 54.2%                       |