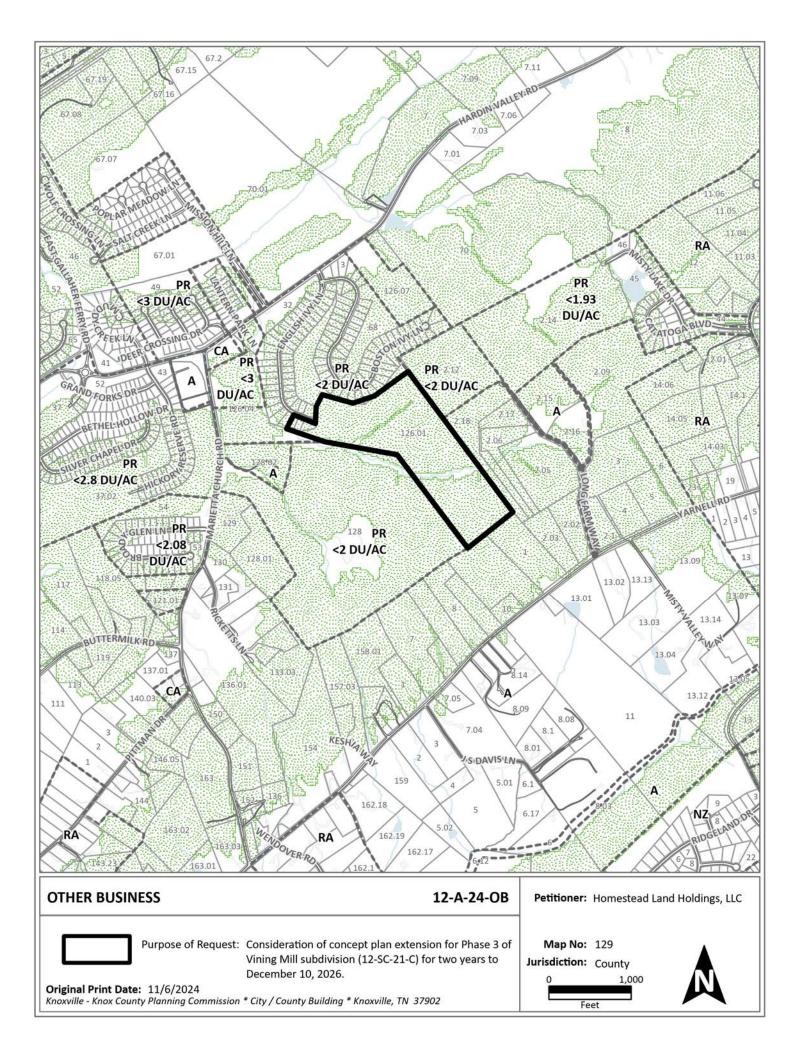

## MEMORANDUM

TO:Knoxville-Knox County Planning CommissionFROM:Mike Reynolds, Principal PlannerDATE:Friday, December 6, 2024SUBJECT:Agenda Item # 47 / File # 12-A-24-OB<br/>Consideration of concept plan extension of the Vining Mill Subdivision, Phase 3 (12-SC-21-C)<br/>for two years to December 10, 2026.

## STAFF RECOMMENDATION:

Approve the concept plan extension of the Vining Mill Subdivision, Phase 3 (12-SC-21-C) for two years to December 10, 2026.

|                                                                | DEVELOPMENT REQUEST                                                       |                                                       |                                     |                              |  |  |
|----------------------------------------------------------------|---------------------------------------------------------------------------|-------------------------------------------------------|-------------------------------------|------------------------------|--|--|
| Dlanning                                                       | <b>DEVELOPMENT</b> Development Plan                                       | SUBDIVISIO                                            |                                     | <b>ZONING</b> Plan Amendment |  |  |
| KNOXVILLE I KNOX COUNTY                                        | <ul> <li>Planned Development</li> <li>Use on Review / Specia</li> </ul>   | Final Pla                                             |                                     | Rezoning                     |  |  |
| Homestead Land Holdings, LL                                    | Developer                                                                 |                                                       |                                     |                              |  |  |
| pplicant Name December 12, 2024                                |                                                                           | Affiliation                                           |                                     |                              |  |  |
| G <del>etober 25, 202</del> 1 10/23/2024                       | <del>Dec 9, 2</del> 021                                                   | 124                                                   | 1 <del>2-SC-21-C / 12-F-21-UR</del> |                              |  |  |
| Date Filed                                                     | Meeting Date (if applicabl                                                | e)                                                    | File Numbers(s)                     |                              |  |  |
|                                                                |                                                                           | 12-A-24-OB                                            |                                     |                              |  |  |
| <b>CORRESPONDENCE</b><br>All correspondence related to this ap |                                                                           |                                                       |                                     |                              |  |  |
| 🗌 Applicant 🔲 Owner 🗌 Opt                                      | tion Holder 🔲 Project Surveyor 📓 Engineer 🔲 Architect/Landscape Architect |                                                       |                                     |                              |  |  |
| Russell N. Rackley, PE                                         |                                                                           | Rackely Engineering                                   |                                     |                              |  |  |
| Name                                                           |                                                                           | Company                                               |                                     |                              |  |  |
| PO Box 30456                                                   |                                                                           | Knoxville                                             | ΤN                                  | 37930                        |  |  |
| Address                                                        |                                                                           | City                                                  | State                               | Zip                          |  |  |
| 865-850-1535                                                   | Rnrackley@rackleyengineering.com                                          |                                                       |                                     |                              |  |  |
| Phone                                                          | Email                                                                     |                                                       |                                     |                              |  |  |
| CURRENT PROPERTY II                                            | NFO                                                                       |                                                       |                                     |                              |  |  |
| Homestead Land Holdings, LL                                    | d Land Holdings, LLC 122 Perimeter Park Dr, Knoxville, TN 37922           |                                                       |                                     |                              |  |  |
| Owner Name (if different)                                      | Owner Address                                                             |                                                       | <br>64.4<br>O                       | Owner Phone                  |  |  |
| 0 English Ivy Ln (part of)                                     |                                                                           | 129-126.01 (part of)                                  |                                     |                              |  |  |
| Property Address                                               |                                                                           | Parcel ID                                             | ·                                   |                              |  |  |
| Rear phases of Vinning Mill su                                 | Southeast of Engli<br>south of Hardin Va                                  | ish Ivy Ln terminus,<br>alley Rd                      | <del>91</del> 4,                    | 54 acres                     |  |  |
| General Location                                               |                                                                           |                                                       | Tract Size                          |                              |  |  |
| 6                                                              |                                                                           | PR<2                                                  |                                     |                              |  |  |
| Jurisdiction (specify district above)                          | City County Zoning District                                               |                                                       |                                     |                              |  |  |
| Northwest County                                               | LDR & HP                                                                  | RURAL                                                 |                                     |                              |  |  |
| Planning Sector                                                | Sector Plan Land Use Class                                                | and Use Classification Growth Policy Plan Designation |                                     |                              |  |  |
| Vacant                                                         | No                                                                        | WKUD                                                  | D WKUD                              |                              |  |  |
| Existing Land Use                                              | Septic (Y/N)                                                              | Sewer Provider                                        | Water Provider                      |                              |  |  |