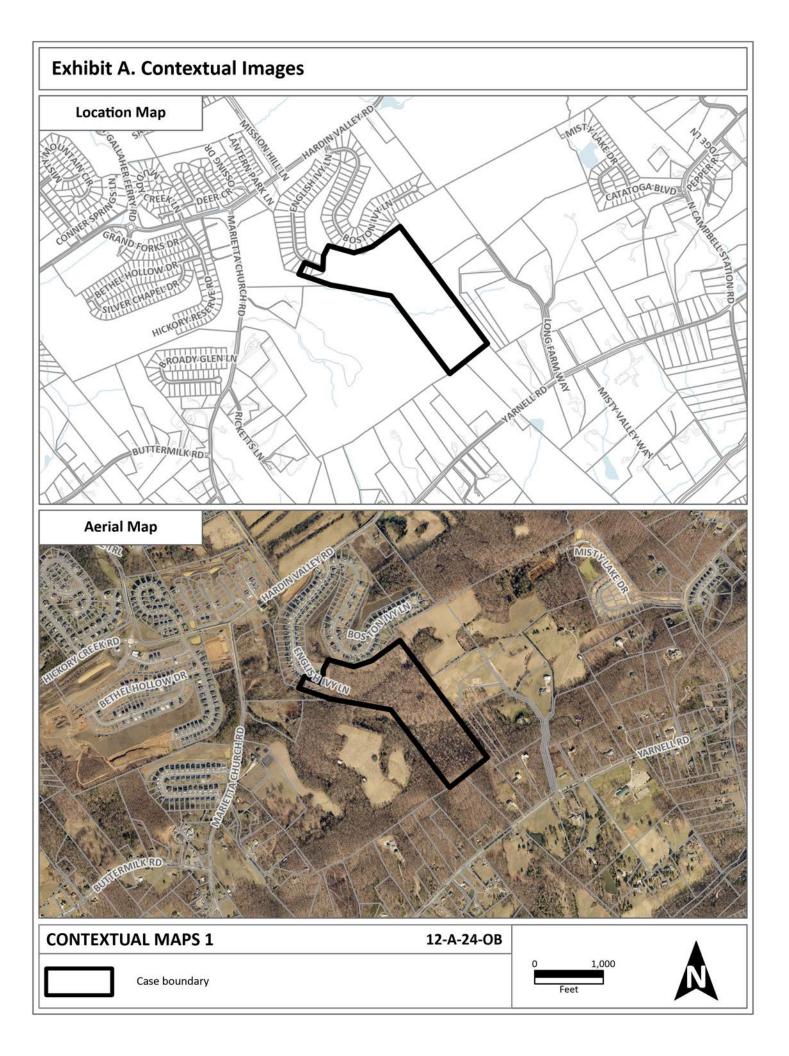

## MEMORANDUM

TO:Knoxville-Knox County Planning CommissionFROM:Mike Reynolds, Principal PlannerDATE:Friday, December 6, 2024SUBJECT:Agenda Item # 47 / File # 12-A-24-OB<br/>Consideration of concept plan extension of the Vining Mill Subdivision, Phase 3 (12-SC-21-C)<br/>for two years to December 10, 2026.

## STAFF RECOMMENDATION:

Approve the concept plan extension of the Vining Mill Subdivision, Phase 3 (12-SC-21-C) for two years to December 10, 2026.

|                                                                | DEVELOPMENT REQUEST                                                       |                                                       |                                     |                              |  |  |
|----------------------------------------------------------------|---------------------------------------------------------------------------|-------------------------------------------------------|-------------------------------------|------------------------------|--|--|
| Dlanning                                                       | <b>DEVELOPMENT</b> Development Plan                                       | SUBDIVISIO                                            |                                     | <b>ZONING</b> Plan Amendment |  |  |
| KNOXVILLE I KNOX COUNTY                                        | <ul> <li>Planned Development</li> <li>Use on Review / Specia</li> </ul>   | Final Pla                                             |                                     | Rezoning                     |  |  |
| Homestead Land Holdings, LL                                    | Developer                                                                 |                                                       |                                     |                              |  |  |
| pplicant Name December 12, 2024                                |                                                                           | Affiliation                                           |                                     |                              |  |  |
| G <del>etober 25, 202</del> 1 10/23/2024                       | <del>Dec 9, 2</del> 021                                                   | 124                                                   | 1 <del>2-SC-21-C / 12-F-21-UR</del> |                              |  |  |
| Date Filed                                                     | Meeting Date (if applicabl                                                | e)                                                    | File Numbers(s)                     |                              |  |  |
|                                                                |                                                                           | 12-A-24-OB                                            |                                     |                              |  |  |
| <b>CORRESPONDENCE</b><br>All correspondence related to this ap |                                                                           |                                                       |                                     |                              |  |  |
| 🗌 Applicant 🔲 Owner 🗌 Opt                                      | tion Holder 🔲 Project Surveyor 📓 Engineer 🔲 Architect/Landscape Architect |                                                       |                                     |                              |  |  |
| Russell N. Rackley, PE                                         |                                                                           | Rackely Engineering                                   |                                     |                              |  |  |
| Name                                                           |                                                                           | Company                                               |                                     |                              |  |  |
| PO Box 30456                                                   |                                                                           | Knoxville                                             | ΤN                                  | 37930                        |  |  |
| Address                                                        |                                                                           | City                                                  | State                               | Zip                          |  |  |
| 865-850-1535                                                   | Rnrackley@rackleyengineering.com                                          |                                                       |                                     |                              |  |  |
| Phone                                                          | Email                                                                     |                                                       |                                     |                              |  |  |
| CURRENT PROPERTY II                                            | NFO                                                                       |                                                       |                                     |                              |  |  |
| Homestead Land Holdings, LL                                    | d Land Holdings, LLC 122 Perimeter Park Dr, Knoxville, TN 37922           |                                                       |                                     |                              |  |  |
| Owner Name (if different)                                      | Owner Address                                                             |                                                       | <br>64.4<br>O                       | Owner Phone                  |  |  |
| 0 English Ivy Ln (part of)                                     |                                                                           | 129-126.01 (part of)                                  |                                     |                              |  |  |
| Property Address                                               |                                                                           | Parcel ID                                             | ·                                   |                              |  |  |
| Rear phases of Vinning Mill su                                 | Southeast of Engli<br>south of Hardin Va                                  | ish Ivy Ln terminus,<br>alley Rd                      | <del>91</del> 4,                    | 54 acres                     |  |  |
| General Location                                               |                                                                           |                                                       | Tract Size                          |                              |  |  |
| 6                                                              |                                                                           | PR<2                                                  |                                     |                              |  |  |
| Jurisdiction (specify district above)                          | City County Zoning District                                               |                                                       |                                     |                              |  |  |
| Northwest County                                               | LDR & HP                                                                  | RURAL                                                 |                                     |                              |  |  |
| Planning Sector                                                | Sector Plan Land Use Class                                                | and Use Classification Growth Policy Plan Designation |                                     |                              |  |  |
| Vacant                                                         | No                                                                        | WKUD                                                  | D WKUD                              |                              |  |  |
| Existing Land Use                                              | Septic (Y/N)                                                              | Sewer Provider                                        | Water Provider                      |                              |  |  |