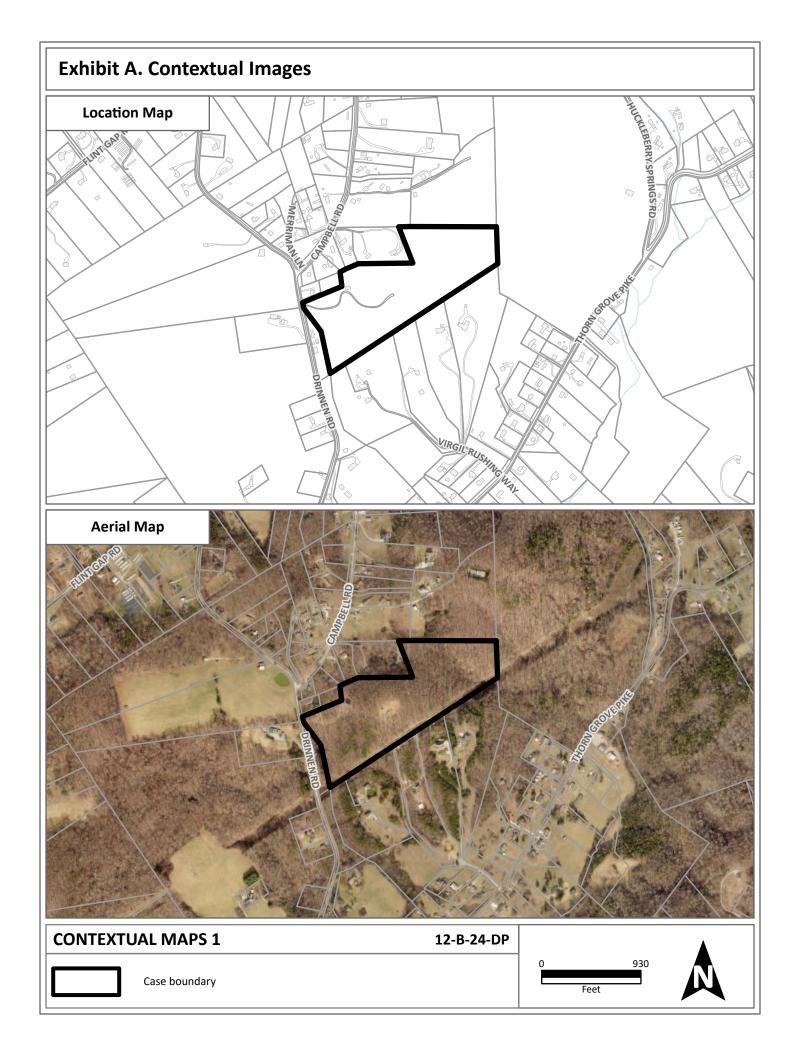

STREET ADDRESS: 2310 DRINNEN RD

► LOCATION: East side of Drinnen Rd, south of Campbell Road

▶ APPX. SIZE OF TRACT: 26.59 acres

Rural Area **GROWTH POLICY PLAN:** 

ACCESSIBILITY: Access is via Drinnen Rd, a local street with 16 ft of pavement width within

**NEIGHBORHOOD CONTEXT:** This is a rural area with mostly large forested and agricutural tracts with

some single family subdivisions.