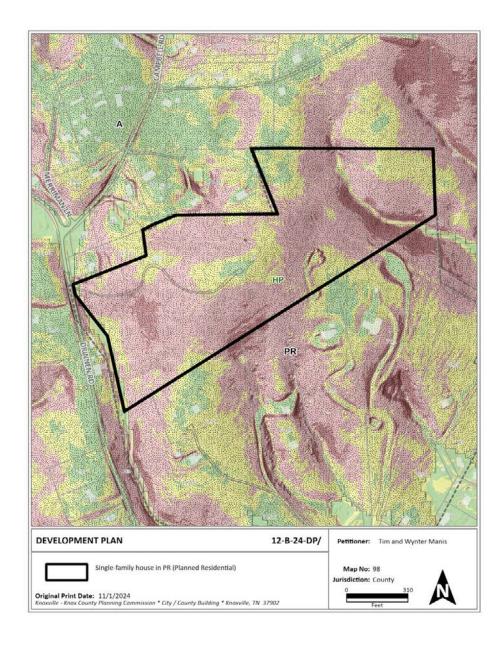

 AGENDA ITEM #:
 43
 FILE #:
 12-B-24-DP
 12/4/2024 04:48 PM
 WHITNEY WARNER
 PAGE #:
 43-2

| CATEGORY                      | ACRES | RECOMMENDED DISTURBANCE BUDGET (Percent)                    | DISTURBANCE AREA<br>(Acres) |
|-------------------------------|-------|-------------------------------------------------------------|-----------------------------|
| Total Area of Site            | 26.6  |                                                             |                             |
| Non-Hillside                  | 0.3   | N/A                                                         |                             |
| 0-15% Slope                   | 1.0   | 100%                                                        | 1.0                         |
| 15-25% Slope                  | 6.2   | 50%                                                         | 3.1                         |
| 25-40% Slope                  | 17.1  | 20%                                                         | 3.4                         |
| Greater than 40% Slope        | 2.0   | 10%                                                         | 0.2                         |
| Ridgetops                     |       |                                                             |                             |
| Hillside Protection (HP) Area | 26.3  | Recommended<br>disturbance budget within<br>HP Area (acres) | 7.7                         |
|                               |       | Percent of HP Area                                          | 29.3%                       |