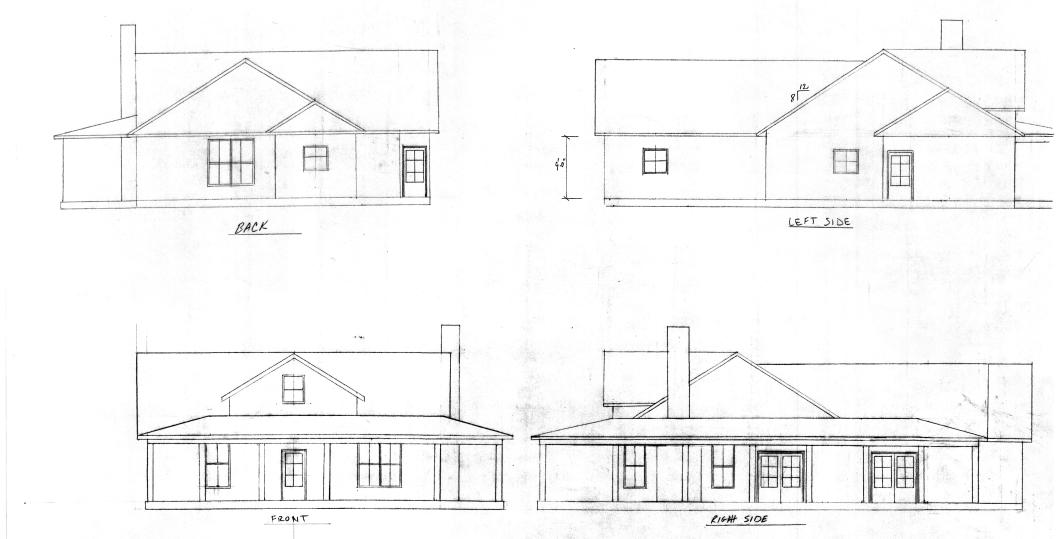

#### **COMMENTS:**

This proposal is to create one single family home on Drinnen Rd on a 26.7-acre forested lot. The property is zoned PR up to 0.5 du/ac zone.

DEVELOPMENT PLAN ANALYSIS PER ARTICLE 6, SECTION 6.50.06 (APPROVAL OR DENIAL) In the exercise of its administrative judgment, the Planning Commission shall determine if the proposed plan is in harmony with the general purpose and intent of the zoning ordinance and adopted plans.

#### 3) KNOX COUNTY COMPREHENSIVE PLAN - PLACE TYPE

A. The property is classified as RL (Rural Living). Rural Living areas are primarily made up of single family residential development within a rural setting. These areas may include agriculture, open space, and some limited commercial that supports agriculture and civic uses. One single family house on a 26.7 acre wooded lot meets the intent of the Rural Living place type.