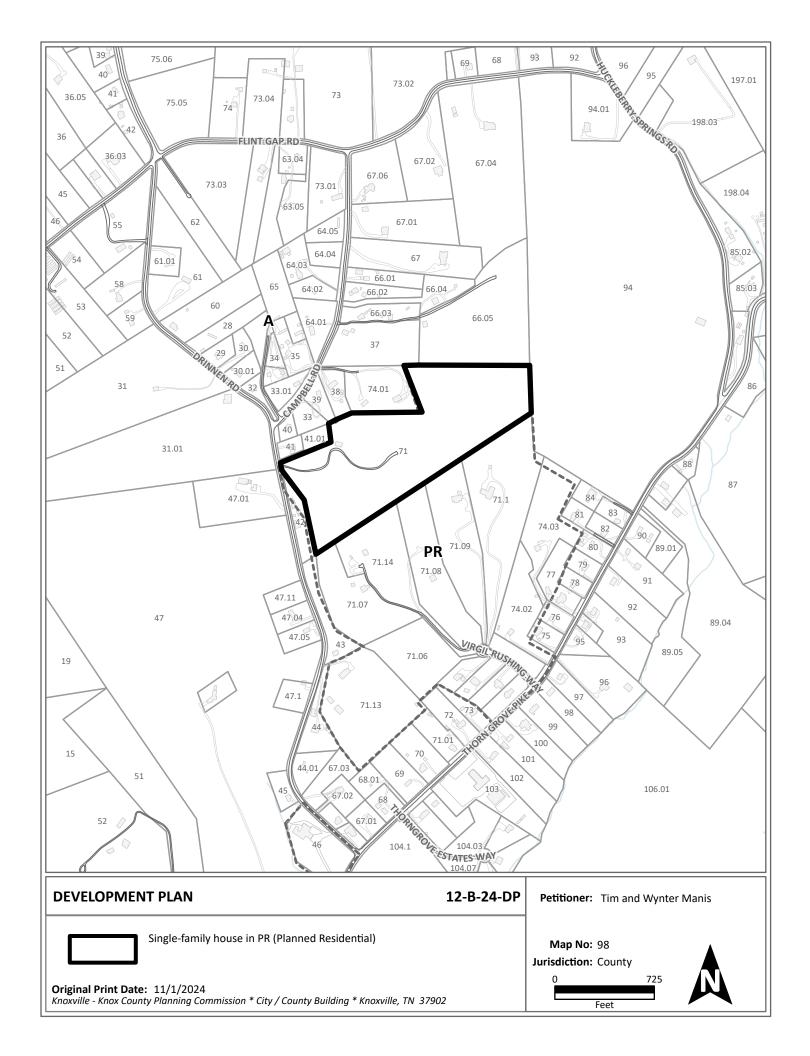

### **DEVELOPMENT PLAN REPORT**

► FILE #: 12-B-24-DP AGENDA ITEM #: 43

> **AGENDA DATE:** 12/12/2024

► APPLICANT: TIM AND WYNTER MANIS

OWNER(S): Tim and Wynter Manis

TAX ID NUMBER: 98 071 View map on KGIS

JURISDICTION: County Commission District 9

STREET ADDRESS: 2310 DRINNEN RD

► LOCATION: East side of Drinnen Rd, south of Campbell Road

▶ APPX. SIZE OF TRACT: 26.59 acres

Rural Area **GROWTH POLICY PLAN:** 

ACCESSIBILITY: Access is via Drinnen Rd, a local street with 16 ft of pavement width within

EXISTING LAND USE: Agriculture/Forestry/Vacant Land

PROPOSED USE: Single-family house

**DENSITY PROPOSED:** 0.04 du/ac **HISTORY OF ZONING:** None noted

SURROUNDING LAND North: Single family residential, rural residential, agriculture/forestry/vacant **USE AND ZONING:** 

land - A (Agricultural)

South: Rural residential, agriculture/forestry/vacant land - PR (Planned

Residential) up to 0.5 du/ac

Agriculture/forestry/vacant land - A (Agricultural) East:

West: Single family residential - A (Agricultural)

**NEIGHBORHOOD CONTEXT:** This is a rural area with mostly large forested and agricutural tracts with

some single family subdivisions.

#### **COMMENTS:**

This proposal is to create one single family home on Drinnen Rd on a 26.7-acre forested lot. The property is zoned PR up to 0.5 du/ac zone.

DEVELOPMENT PLAN ANALYSIS PER ARTICLE 6, SECTION 6.50.06 (APPROVAL OR DENIAL) In the exercise of its administrative judgment, the Planning Commission shall determine if the proposed plan is in harmony with the general purpose and intent of the zoning ordinance and adopted plans.