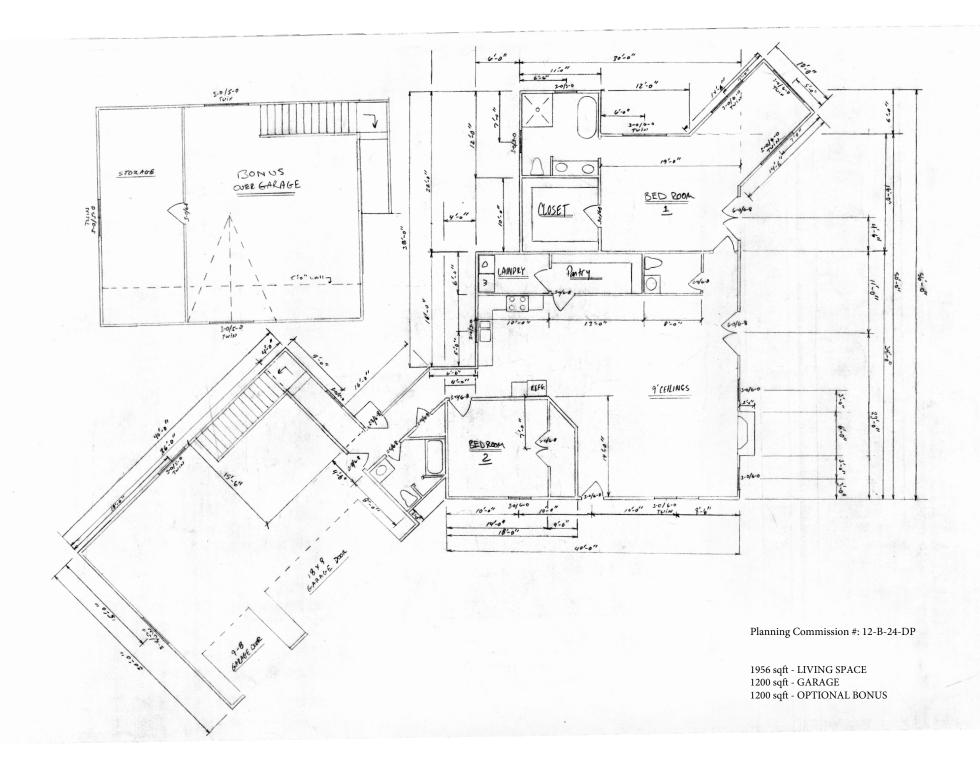

EXISTING LAND USE: Agriculture/Forestry/Vacant Land

PROPOSED USE: Single-family house

**DENSITY PROPOSED:** 0.04 du/ac **HISTORY OF ZONING:** None noted

SURROUNDING LAND North: Single family residential, rural residential, agriculture/forestry/vacant **USE AND ZONING:** 