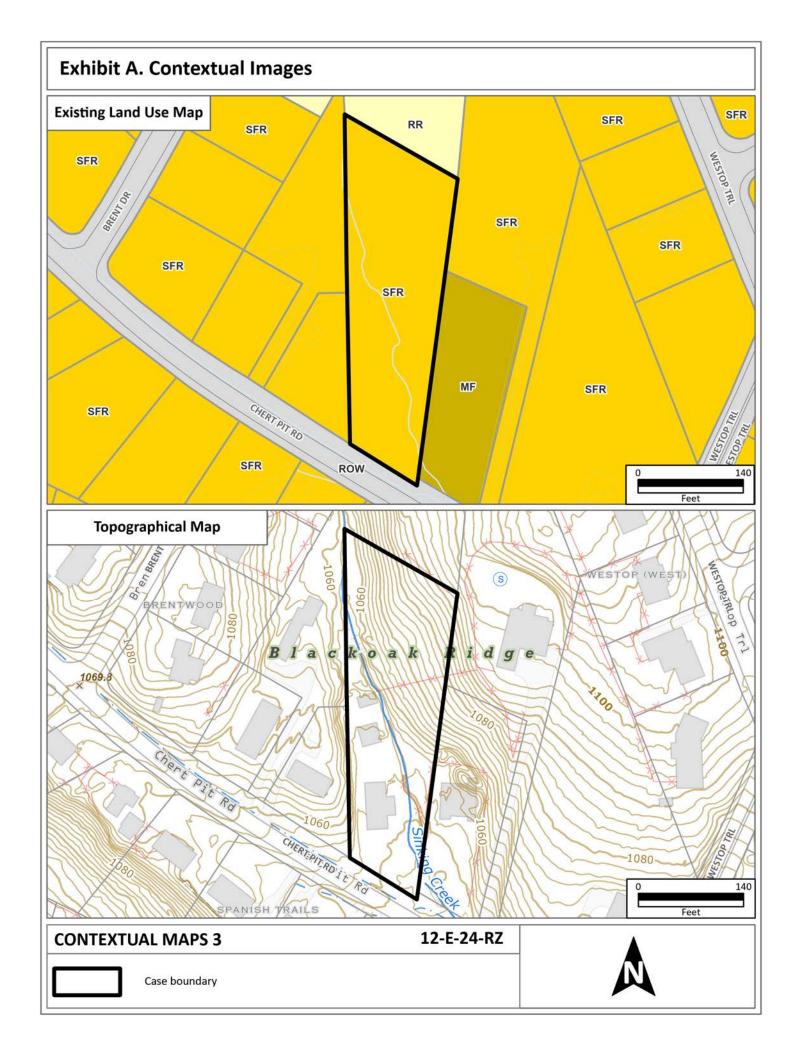

► ZONING REQUESTED: RA (Low Density Residential)

EXISTING LAND USE: Single Family Residential

۰

EXTENSION OF ZONE: Yes, this is an extension of the RA zone from the south, west, and east sides.

HISTORY OF ZONING: None noted.

## THE PROPOSED AMENDMENT SHALL NOT ADVERSELY AFFECT ANY OTHER PART OF THE COUNTY NOR SHALL ANY DIRECT OR INDIRECT ADVERSE EFFECTS RESULT FROM SUCH AN AMENDMENT.

- 1. The RA zone is considered a low-density residential zone. As such, it is not anticipated to negatively impact the surrounding area, which is mainly residential.
- 2. Based on the minimum lot area alone, the subject property could approximately yield four lots. The potential development that would be allowed under the RA zone is consistent with the residential developments in the area.
- 3. There is a blue line stream on the property that runs from the southeast corner to the northwest side and separates the steeper rear portion of the property from the flatter front half. Based on the slope analysis (Exhibit B), the northern half of the property has relatively steep slopes, ranging from 25% to over 40%. Due to the blue line stream, a stream buffer would likely be required. The Knox County Department of Engineering & Public Works will determine the need for a stream buffer during the design phase.

# **Exhibit A. Contextual Images Location Map** LA PALOMA DR **Aerial Map**

| CATEGORY                      | ACRES | RECOMMENDED DISTURBANCE BUDGET (Percent)                    | DISTURBANCE AREA<br>(Acres) |
|-------------------------------|-------|-------------------------------------------------------------|-----------------------------|
| Total Area of Site            | 1.20  |                                                             |                             |
| Non-Hillside                  | 0.65  | N/A                                                         |                             |
| 0-15% Slope                   | 0.01  | 100%                                                        | 0.01                        |
| 15-25% Slope                  | 0.19  | 50%                                                         | 0.09                        |
| 25-40% Slope                  | 0.31  | 20%                                                         | 0.06                        |
| Greater than 40% Slope        | 0.05  | 10%                                                         | 0.00                        |
| Ridgetops                     |       |                                                             |                             |
| Hillside Protection (HP) Area | 0.55  | Recommended<br>disturbance budget within<br>HP Area (acres) | 0.17                        |
|                               |       | Percent of HP Area                                          | 30.2%                       |