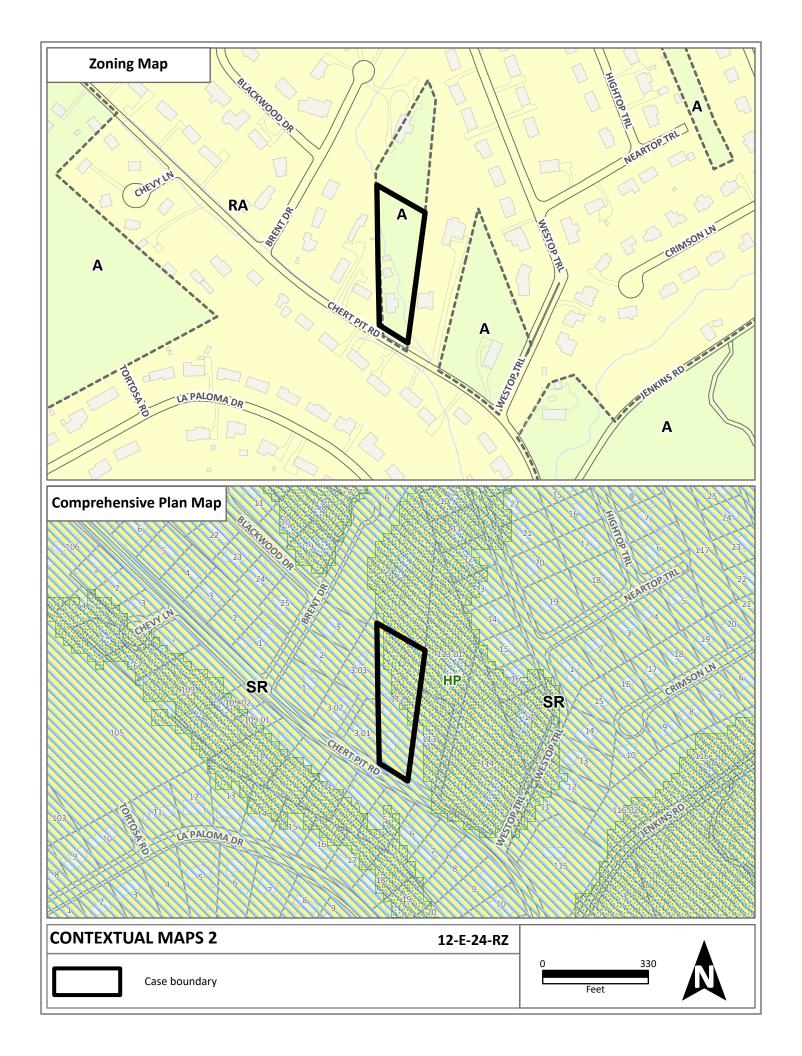

- 1. The subject property's place type is SR (Suburban Residential) in the Comprehensive Plan. The RA zone is listed as directly related to the SR place type. The housing mix of the SR place type calls for predominantly single-family dwellings with lots smaller than one acre and attached residential dwellings such as duplexes, both of which are permitted in the RA zone.
- 2. The rezoning complies with the Comprehensive Plan's Implementation Policy 2, to ensure that development is sensitive to existing community character. The allowable residential uses in the RA zone align with the surrounding area's character, which consists of single-family and duplex developments.
- 3. The subject property is within the Planned Growth Area of the Growth Policy Plan, which encourages a reasonably compact development pattern. The allowable lot sizes and housing types in the RA zone support the intent of the Planned Growth Area.

# **Exhibit A. Contextual Images Location Map** LA PALOMA DR **Aerial Map**

| CATEGORY                      | ACRES | RECOMMENDED DISTURBANCE BUDGET (Percent)                    | DISTURBANCE AREA<br>(Acres) |
|-------------------------------|-------|-------------------------------------------------------------|-----------------------------|
| Total Area of Site            | 1.20  |                                                             |                             |
| Non-Hillside                  | 0.65  | N/A                                                         |                             |
| 0-15% Slope                   | 0.01  | 100%                                                        | 0.01                        |
| 15-25% Slope                  | 0.19  | 50%                                                         | 0.09                        |
| 25-40% Slope                  | 0.31  | 20%                                                         | 0.06                        |
| Greater than 40% Slope        | 0.05  | 10%                                                         | 0.00                        |
| Ridgetops                     |       |                                                             |                             |
| Hillside Protection (HP) Area | 0.55  | Recommended<br>disturbance budget within<br>HP Area (acres) | 0.17                        |
|                               |       | Percent of HP Area                                          | 30.2%                       |