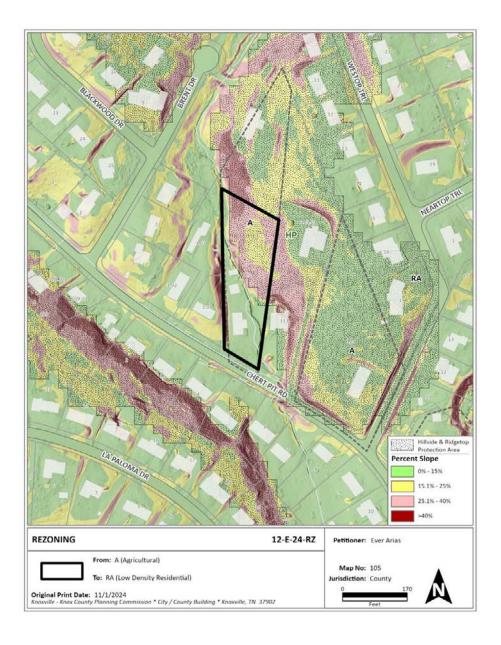

## THE PROPOSED AMENDMENT SHALL NOT ADVERSELY AFFECT ANY OTHER PART OF THE COUNTY NOR SHALL ANY DIRECT OR INDIRECT ADVERSE EFFECTS RESULT FROM SUCH AN AMENDMENT.

- 1. The RA zone is considered a low-density residential zone. As such, it is not anticipated to negatively impact the surrounding area, which is mainly residential.
- 2. Based on the minimum lot area alone, the subject property could approximately yield four lots. The potential development that would be allowed under the RA zone is consistent with the residential developments in the area.
- 3. There is a blue line stream on the property that runs from the southeast corner to the northwest side and separates the steeper rear portion of the property from the flatter front half. Based on the slope analysis (Exhibit B), the northern half of the property has relatively steep slopes, ranging from 25% to over 40%. Due to the blue line stream, a stream buffer would likely be required. The Knox County Department of Engineering & Public Works will determine the need for a stream buffer during the design phase.

# **Exhibit A. Contextual Images Location Map** LA PALOMA DR **Aerial Map**

| CATEGORY                      | ACRES | RECOMMENDED DISTURBANCE BUDGET (Percent)                    | DISTURBANCE AREA<br>(Acres) |
|-------------------------------|-------|-------------------------------------------------------------|-----------------------------|
| Total Area of Site            | 1.20  |                                                             |                             |
| Non-Hillside                  | 0.65  | N/A                                                         |                             |
| 0-15% Slope                   | 0.01  | 100%                                                        | 0.01                        |
| 15-25% Slope                  | 0.19  | 50%                                                         | 0.09                        |
| 25-40% Slope                  | 0.31  | 20%                                                         | 0.06                        |
| Greater than 40% Slope        | 0.05  | 10%                                                         | 0.00                        |
| Ridgetops                     |       |                                                             |                             |
| Hillside Protection (HP) Area | 0.55  | Recommended<br>disturbance budget within<br>HP Area (acres) | 0.17                        |
|                               |       | Percent of HP Area                                          | 30.2%                       |