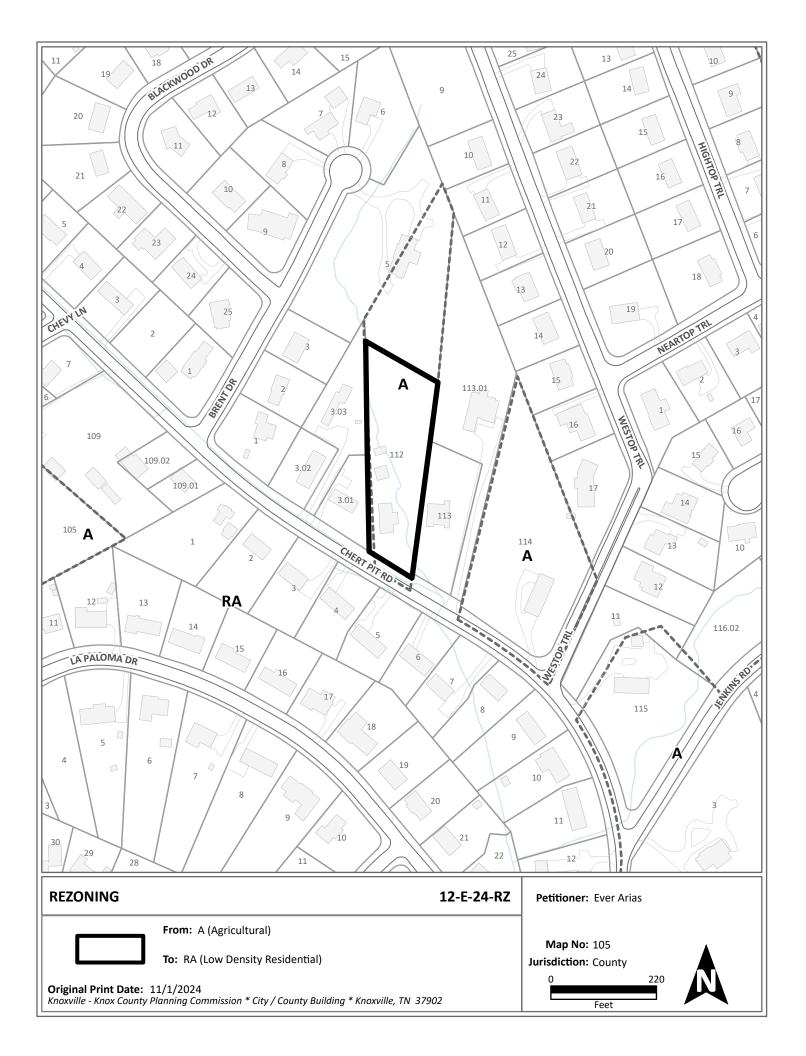

## REZONING REPORT

► FILE #: 12-E-24-RZ AGENDA ITEM #: 28

AGENDA DATE: 12/12/2024

► APPLICANT: EVER ARIAS

OWNER(S): Jose Parra

TAX ID NUMBER: 105 112 View map on KGIS

JURISDICTION: County Commission District 3

STREET ADDRESS: 1420 CHERT PIT RD

► LOCATION: North side of Chert Pit Rd, southeast of Brent Dr

► APPX. SIZE OF TRACT: 1.2 acres

GROWTH POLICY PLAN: Planned Growth Area

ACCESSIBILITY: Access is via Chert Pit Road, a major collector street with a 20-ft pavement

width within a 52-ft right-of-way.

UTILITIES: Water Source: West Knox Utility District

Sewer Source: West Knox Utility District

FIRE DISTRICT: Karns Fire Department

WATERSHED: Ten Mile Creek

► PRESENT ZONING: A (Agricultural)

► ZONING REQUESTED: RA (Low Density Residential)

EXISTING LAND USE: Single Family Residential

۰

EXTENSION OF ZONE: Yes, this is an extension of the RA zone from the south, west, and east sides.

HISTORY OF ZONING: None noted.

SURROUNDING LAND North: Rural residential - A (Agricultural)

USE AND ZONING: South: Single family residential - RA (Low Density Residential)

East: Multi-family residential, single family residential - RA (Low Density

Residential)

West: Single family residential - RA (Low Density Residential)

NEIGHBORHOOD CONTEXT: The surrounding area is predominantly residential, comprised of single-

family dwellings on a range of lot sizes and limited multi-family developments.