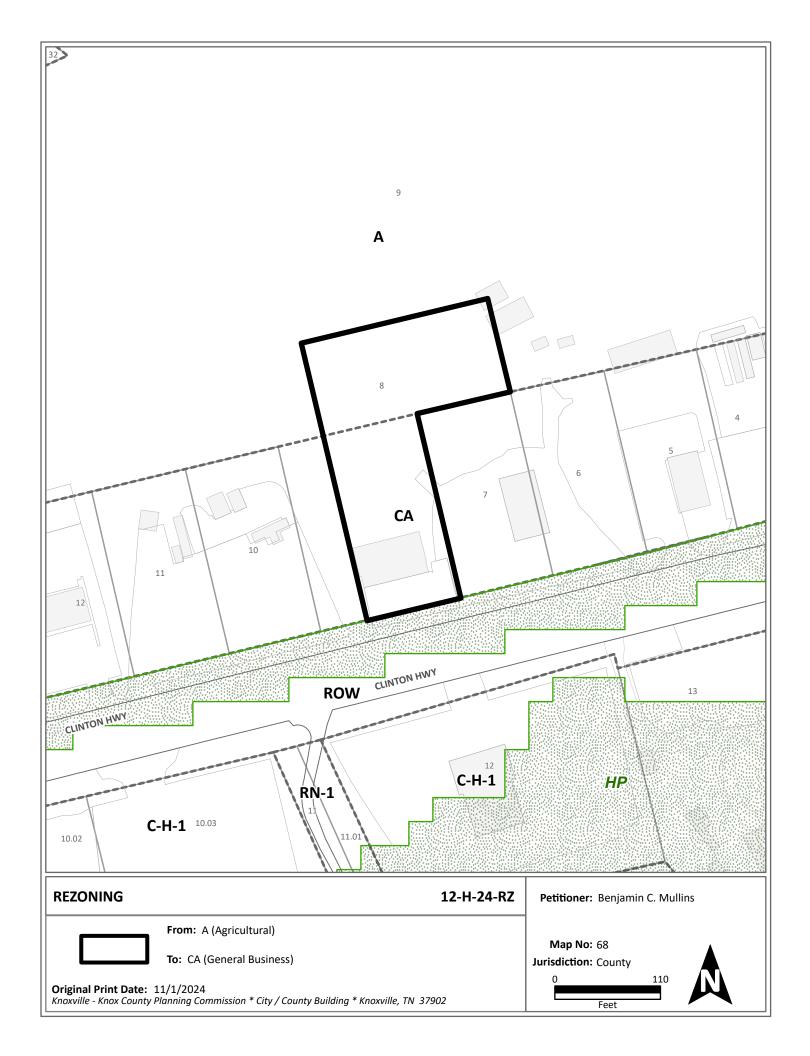

### REZONING REPORT

► FILE #: 12-H-24-RZ AGENDA ITEM #: 31

AGENDA DATE: 12/12/2024

► APPLICANT: BENJAMIN C. MULLINS

OWNER(S): Barbara Smith co-executor/estate of W. Smith

TAX ID NUMBER: 68 I B 008 View map on KGIS

JURISDICTION: County Commission District 7

STREET ADDRESS: 6356 CLINTON HWY

► LOCATION: North side of Clinton Hwy, south of Cherrybrook Dr

► APPX. SIZE OF TRACT: 0.46 acres

GROWTH POLICY PLAN: Urban Growth Area (Outside City Limits)

ACCESSIBILITY: Access is via Clinton Highway, a major arterial street with a 60-ft

pavement width within a right-of-way width ranging from 113 ft to 122 ft.

UTILITIES: Water Source: Hallsdale-Powell Utility District

Sewer Source: Hallsdale-Powell Utility District

FIRE DISTRICT: Rural Metro Fire WATERSHED: Knob Fork Creek

PRESENT ZONING: ZONING A (Agricultural), CA (General Business)

REQUESTED: EXISTING CA (General Business)

► LAND USE: Commercial

EXTENSION OF ZONE: Yes, it is a minor extension within the parcel and from the east and west.

HISTORY OF ZONING: None noted.

SURROUNDING LAND

USE AND ZONING:

North: Agriculture/forestry/vacant land - A (Agricultural) with RB (General

Residential) rezoning pending in the County

South: Commercial - C-H-1 (Highway Commercial) in the City

East: Commercial, agriculture/forestry/vacant land - CA (General

Business), A (Agricultural) in the County

West: Commercial, agriculture/forestry/vacant land - CA (General

Business), A (Agricultural) in the County

NEIGHBORHOOD CONTEXT: This property is part of the commercial corridor along Clinton Highway. The

#### STAFF RECOMMENDATION:

▶ Approve the CA (General Business) zone because it is a minor extension within and external to the parcel that is consistent with surrounding development.