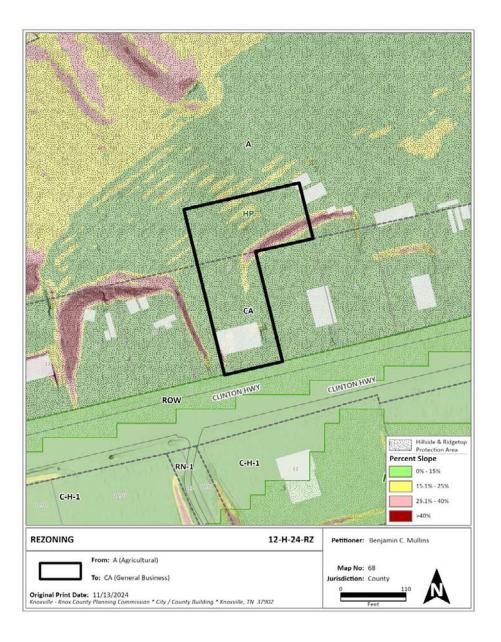

# **Exhibit A. Contextual Images Location Map** CLINTON HWY **Aerial Map EUNTONIHWY**

| CATEGORY                      | ACRES | RECOMMENDED DISTURBANCE BUDGET (Percent)                    | DISTURBANCE AREA<br>(Acres) |
|-------------------------------|-------|-------------------------------------------------------------|-----------------------------|
| Total Area of Site            | 0.91  |                                                             |                             |
| Non-Hillside                  | 0.00  | N/A                                                         |                             |
| 0-15% Slope                   | 0.76  | 100%                                                        | 0.76                        |
| 15-25% Slope                  | 0.10  | 50%                                                         | 0.05                        |
| 25-40% Slope                  | 0.03  | 20%                                                         | 0.01                        |
| Greater than 40% Slope        | 0.02  | 10%                                                         | 0.00                        |
| Ridgetops                     |       |                                                             |                             |
| Hillside Protection (HP) Area | 0.91  | Recommended<br>disturbance budget within<br>HP Area (acres) | 0.82                        |
|                               |       | Percent of HP Area                                          | 89.4%                       |