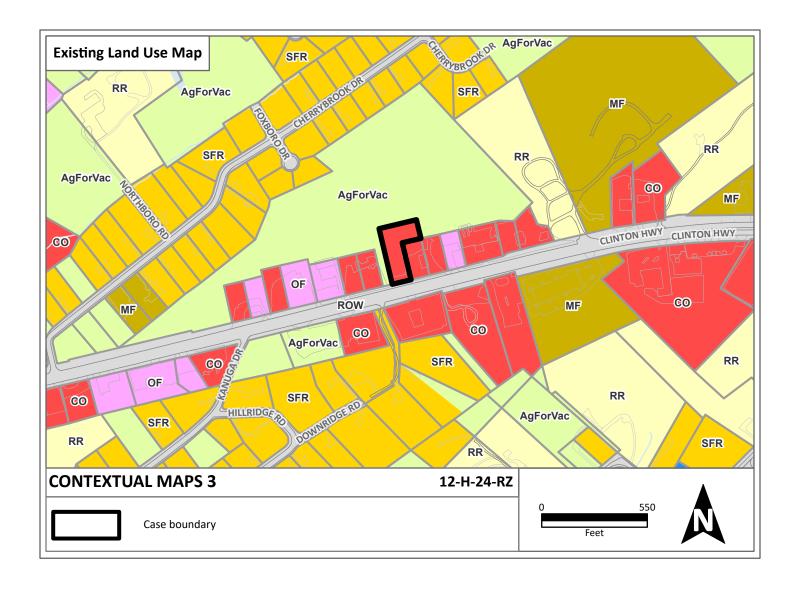

► LAND USE: Commercial

EXTENSION OF ZONE: Yes, it is a minor extension within the parcel and from the east and west.

HISTORY OF ZONING: None noted.

SURROUNDING LAND

USE AND ZONING:

North: Agriculture/forestry/vacant land - A (Agricultural) with RB (General

Residential) rezoning pending in the County

South: Commercial - C-H-1 (Highway Commercial) in the City

East: Commercial, agriculture/forestry/vacant land - CA (General

Business), A (Agricultural) in the County

West: Commercial, agriculture/forestry/vacant land - CA (General

Business), A (Agricultural) in the County

NEIGHBORHOOD CONTEXT: This property is part of the commercial corridor along Clinton Highway. The

Cherrybrook single-family neighborhood is nearby to the north. There is a regional commercial node with big-box stores nearby to the west at the

intersection of Clinton Highway and Schaad Road.