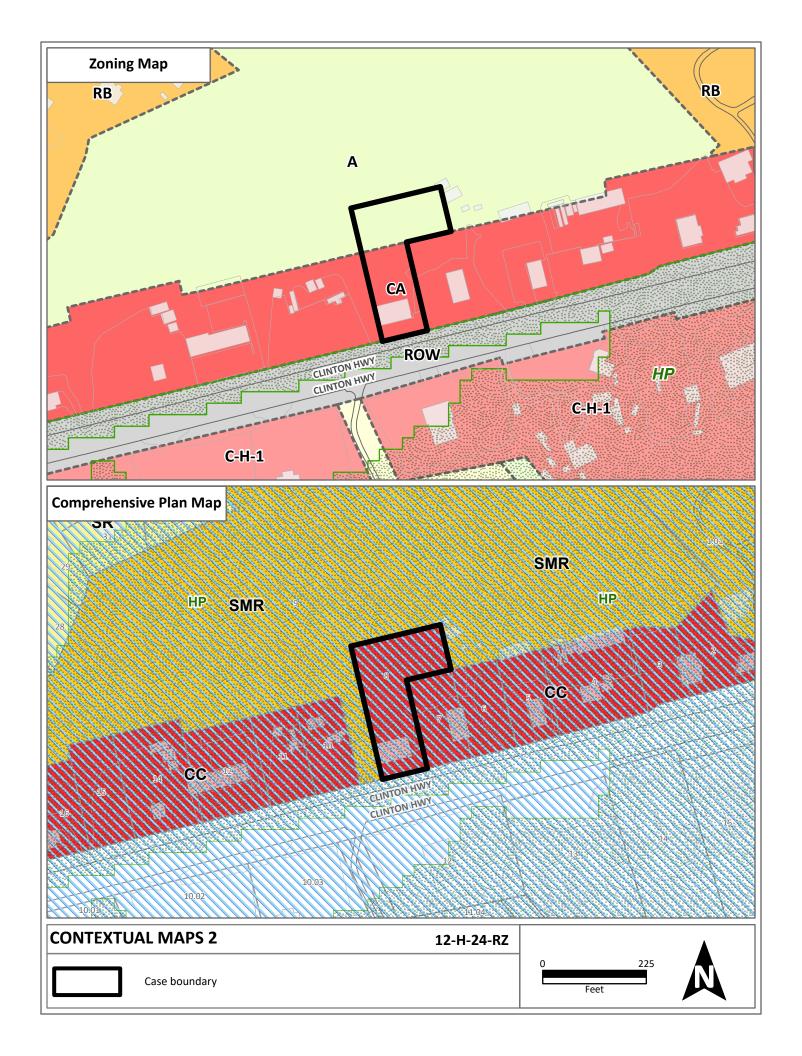

► LAND USE: Commercial

EXTENSION OF ZONE: Yes, it is a minor extension within the parcel and from the east and west.

HISTORY OF ZONING: None noted.

SURROUNDING LAND

USE AND ZONING:

North: Agriculture/forestry/vacant land - A (Agricultural) with RB (General

Residential) rezoning pending in the County

South: Commercial - C-H-1 (Highway Commercial) in the City

East: Commercial, agriculture/forestry/vacant land - CA (General

Business), A (Agricultural) in the County

West: Commercial, agriculture/forestry/vacant land - CA (General

Business), A (Agricultural) in the County

NEIGHBORHOOD CONTEXT: This property is part of the commercial corridor along Clinton Highway. The

Cherrybrook single-family neighborhood is nearby to the north. There is a regional commercial node with big-box stores nearby to the west at the

intersection of Clinton Highway and Schaad Road.

- 1. The requested CA zone is directly related to the property's CC (Corridor Commercial) place type designation in the Knox County Comprehensive Plan, and it would bring zoning into alignment with the land use plan. The CC place type is situated along major transportation corridors that are appropriate for a mix of commercial development including shopping centers, large format retail, and auto-oriented uses.
- 2. Rezoning the vacant rear portion of this commercial parcel to CA is aligned with the Comprehensive Plan's Implementation Policy 3 to encourage infill and redevelopment of underutilized commercial land.
- 3. A rezoning from A to CA is compatible with the property's location in the Urban Growth Boundary of the Growth Policy Plan.