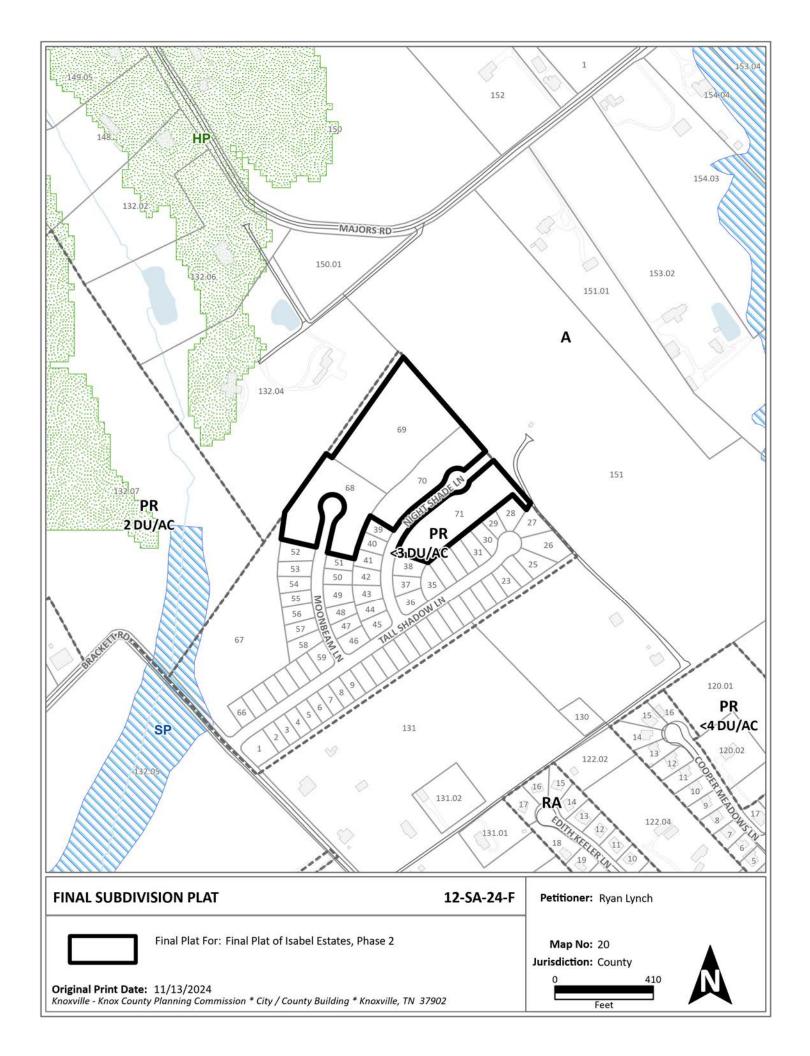

TO: Knoxville-Knox County Planning Commission

FROM: Spencer Schmudde, Planning & Subdivision Specialist

DATE: December 5, 2024

RE: Agenda #18, File # 12-SA-24-F

Final Plat of Isabel Estates, Phase 2 Lots 39-53 & 67-75

### Recommendation

Deny the application as the final plat is not in substantial compliance with the Concept Plan, required revisions to the plat were not completed, and the applicant has not requested to postpone the case.

#### **Comments**

The concept plan indicating the overall layout and design for this plat was approved on 10/14/2021 as Planning Case 10-SC-21-C. Per Subdivision Regulations, Sections 2.08.A and 2.10.F, the final plat must be in substantial conformance with the approved concept plan. Condition 3 of the Concept Plan stipulates up to 66 lots may be platted prior to improvements being made to E. Emory Road. This plat proposes to record an additional 24 lots in this development and 66 lots have already been platted under this Concept Plan. However, the aforementioned required improvements have not been completed.

Per Subdivision Regulations, Section 2.10.C.1.g, final plats must be complete, including all relevant corrections, certifications, verifications, and approvals must be submitted by the Final Plat Corrections Deadline, with the exception of maintenance agreements, which shall comply with Section 3.03.G, or such plat will not be approved by the Planning Commission. Since necessary revisions were never received, the final plat is incomplete and Planning staff cannot recommend approval.

Per Subdivision Regulations, Section 2.10.C.1.h, the Planning Commission shall receive the recommendations of its staff and approve or deny the Final Plat. The Planning Commission may also approve the postponement or withdrawal of a Final Plat if consented by the applicant. Due to Condition 3 of the Concept Plan not being met, Planning staff not receiving necessary revisions to the plat, and the developer's refusal to request postponement, Planning staff is recommending denial of the final plat.