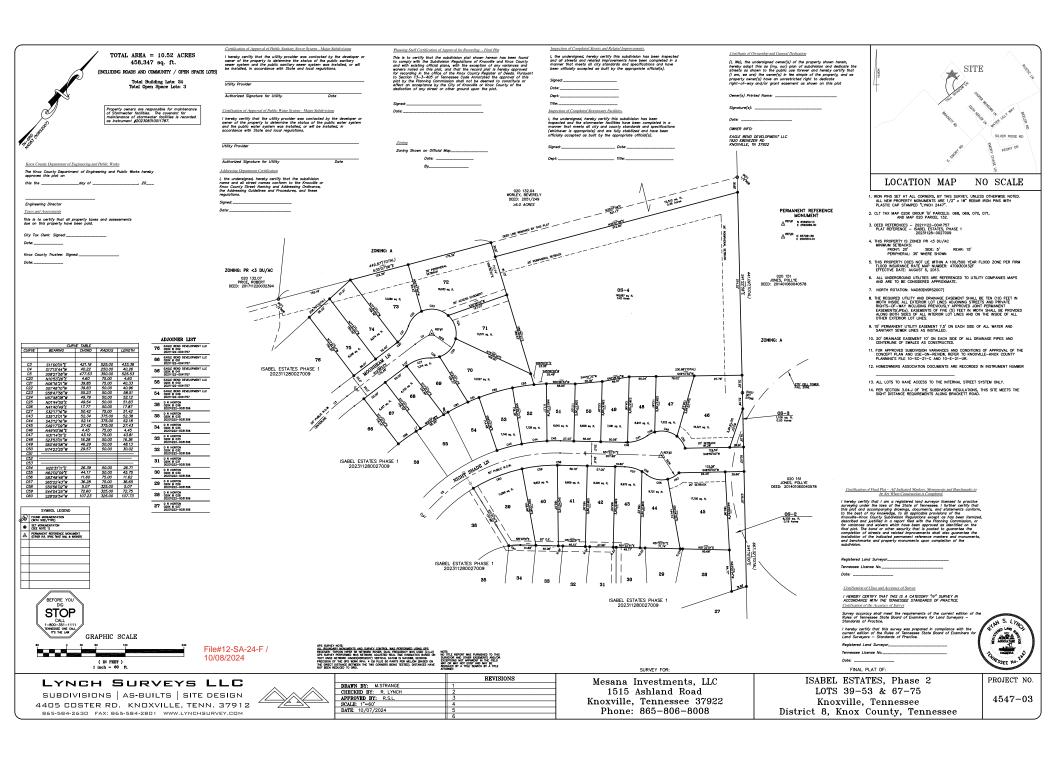

TO: Knoxville-Knox County Planning Commission

FROM: Spencer Schmudde, Planning & Subdivision Specialist

DATE: December 5, 2024

RE: Agenda #18, File # 12-SA-24-F

Final Plat of Isabel Estates, Phase 2 Lots 39-53 & 67-75

#### **Comments**

The concept plan indicating the overall layout and design for this plat was approved on 10/14/2021 as Planning Case 10-SC-21-C. Per Subdivision Regulations, Sections 2.08.A and 2.10.F, the final plat must be in substantial conformance with the approved concept plan. Condition 3 of the Concept Plan stipulates up to 66 lots may be platted prior to improvements being made to E. Emory Road. This plat proposes to record an additional 24 lots in this development and 66 lots have already been platted under this Concept Plan. However, the aforementioned required improvements have not been completed.

# **Development Request**

| Planning KNOXVILLE I KNOX COUNTY |                                 | DEVELOPMENT  ☐ Development Plan ☐ Planned Development ☐ Use on Review / Special Use ☐ Hillside Protection COA |                            | SUBDIVISION  ☐ Concept Plan  ☑ Final Plat | n                           | ng<br>mendment<br>or Plan<br>OYP / County<br>p Plan |
|----------------------------------|---------------------------------|---------------------------------------------------------------------------------------------------------------|----------------------------|-------------------------------------------|-----------------------------|-----------------------------------------------------|
| Ryan Lynch                       |                                 |                                                                                                               |                            | ۸ ۲۲:۱:-                                  | *                           |                                                     |
| Applicant Name                   |                                 |                                                                                                               | Affiliation                |                                           |                             |                                                     |
| 10/8/2024                        |                                 | 12/12/2024                                                                                                    | 12/12/2024                 |                                           |                             |                                                     |
| Date Filed                       |                                 | Meeting Date (if app                                                                                          | olicable)                  | File Number(s                             | 5)                          |                                                     |
| CORRESPONDE                      | NCE All c                       | correspondence related t                                                                                      | o this application sh      | hould be directed to th                   | ne approved contact liste   | ed below.                                           |
| Applicant                        | Owner                           | Option Holder                                                                                                 | Surveyor                   | Engineer                                  | Architect                   |                                                     |
| Ryan Lynch Lynch Su              | urveys LLC                      |                                                                                                               |                            |                                           |                             |                                                     |
| Name / Company                   | <u> </u>                        |                                                                                                               |                            |                                           |                             |                                                     |
| 4405 Coster Rd Knox              | xville TN 37912                 |                                                                                                               |                            |                                           |                             |                                                     |
| Address                          |                                 |                                                                                                               |                            |                                           |                             |                                                     |
| 865-584-2630 / RLyr              | nch@LynchSurvey                 | .com                                                                                                          |                            |                                           |                             |                                                     |
| Phone / Email                    |                                 |                                                                                                               |                            |                                           |                             |                                                     |
| CURRENT PROP                     | ERTY INFO                       |                                                                                                               |                            |                                           |                             |                                                     |
| Eagle Bend Develop               | ment LLC                        | 1920 Ebenezer I                                                                                               | Rd Knoxville TN 3          | 7922                                      | 865-693-3356                |                                                     |
| Owner Name (if diffe             | Owner Name (if different) Owner |                                                                                                               | dress                      |                                           | Owner Phone / Email         |                                                     |
| 0 MOONBEAM LN /                  | 0 NIGHT SHADE L                 | L <b>N</b>                                                                                                    |                            |                                           |                             |                                                     |
| Property Address                 |                                 |                                                                                                               |                            |                                           |                             |                                                     |
| 20 K B 068,069,070,0             | 071                             |                                                                                                               |                            |                                           | 10.52 acres                 |                                                     |
| Parcel ID                        | rcel ID Part of                 |                                                                                                               | Part of P                  | Parcel (Y/N)?                             | Tract Size                  |                                                     |
| Hallsdale-Powell Uti             | lity District                   | Hallsdale-Powell Utility District                                                                             |                            |                                           |                             | No                                                  |
| Sewer Provider                   |                                 | Water Provider                                                                                                |                            |                                           |                             | Septic (Y/N)                                        |
| COMMUNITY EI                     | NGAGEMENT                       | Sign and return th                                                                                            | ne <b>Public Notice ar</b> | nd Community Engc                         | <b>agement</b> form with th | is application.                                     |
| Planning strives                 | to provide commi                | unity members with in                                                                                         | nformation about           | upcoming cases in                         | a variety of ways. In a     | addition                                            |