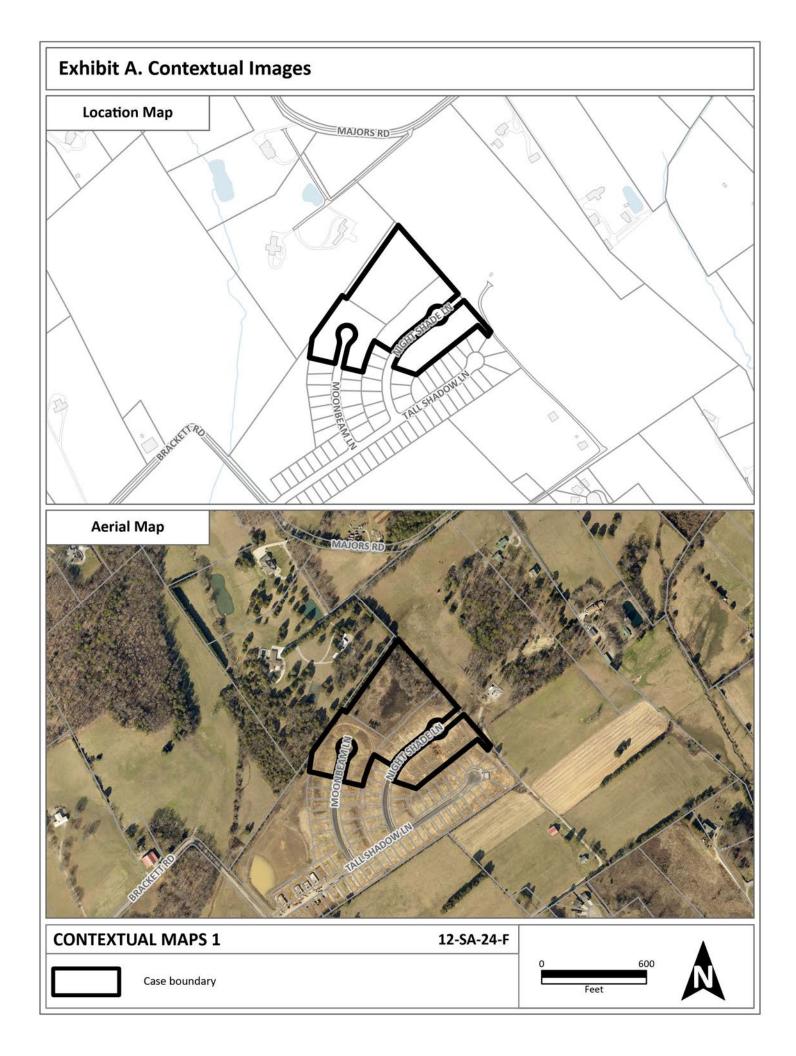

TO: Knoxville-Knox County Planning Commission

FROM: Spencer Schmudde, Planning & Subdivision Specialist

DATE: December 5, 2024

RE: Agenda #18, File # 12-SA-24-F

Final Plat of Isabel Estates, Phase 2 Lots 39-53 & 67-75

#### **Comments**

The concept plan indicating the overall layout and design for this plat was approved on 10/14/2021 as Planning Case 10-SC-21-C. Per Subdivision Regulations, Sections 2.08.A and 2.10.F, the final plat must be in substantial conformance with the approved concept plan. Condition 3 of the Concept Plan stipulates up to 66 lots may be platted prior to improvements being made to E. Emory Road. This plat proposes to record an additional 24 lots in this development and 66 lots have already been platted under this Concept Plan. However, the aforementioned required improvements have not been completed.