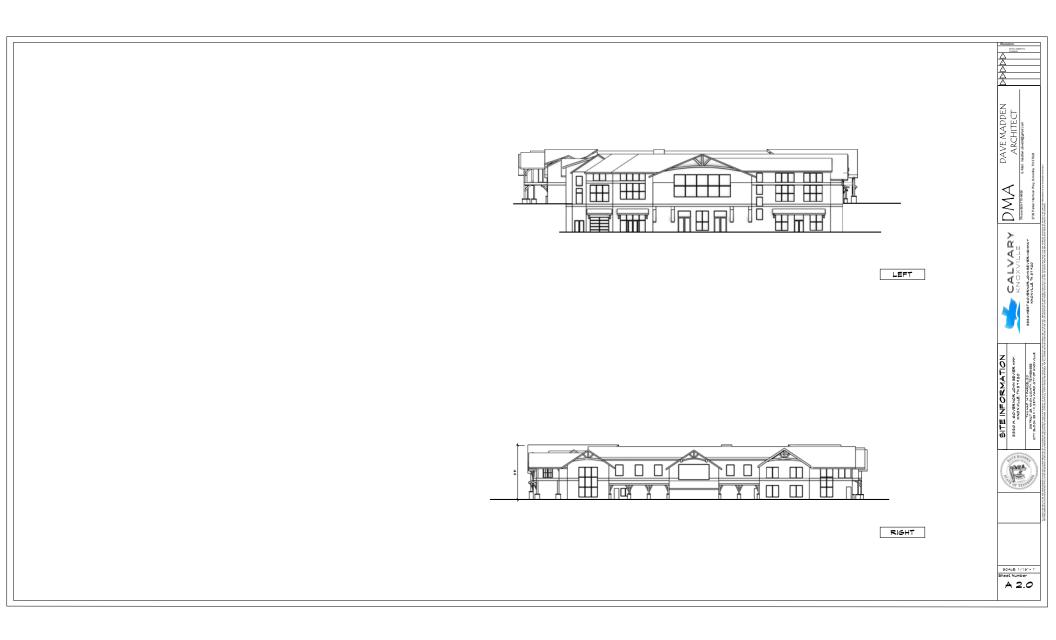

This Special Use request is for a 130,033 sq ft parish building addition that will add 2,231 seats to the existing 658 seats in the original building. The proposal also includes a podium parking structure that will create a total of 817 parking spaces with an additional access point from the driveway on the church campus. The original parish building will be used for children's programming, so those seats were not included in the updated Traffic Impact Letter dated 10/28/2024, which accounts for a 403-seat increase since the last traffic study.

## THE USE IS COMPATIBLE WITH THE CHARACTER OF THE NEIGHBORHOOD WHERE IT IS PROPOSED, AND WITH THE SIZE AND LOCATION OF BUILDINGS IN THE VICINITY.

1. Calvary Chapel was originally built in 2013, making this place of worship an established use in the area. The proposed 130,033 sq ft building addition and parking structure, paired with the existing 22,100 sq ft sanctuary is a substantial development that will be highly visible from Alcoa Highway. Both Alcoa Highway and W Governor John Sevier Highway are state-designated Scenic Roadways, which cap the height of buildings at 35 ft within 1,000 ft of the highway. The architectural elevations provided in this package reflect compliance with that building height limitation. Aside from that consideration, the placement of the church on the approximately 42-acre property is such that neighborhood character is a less relevant concern.