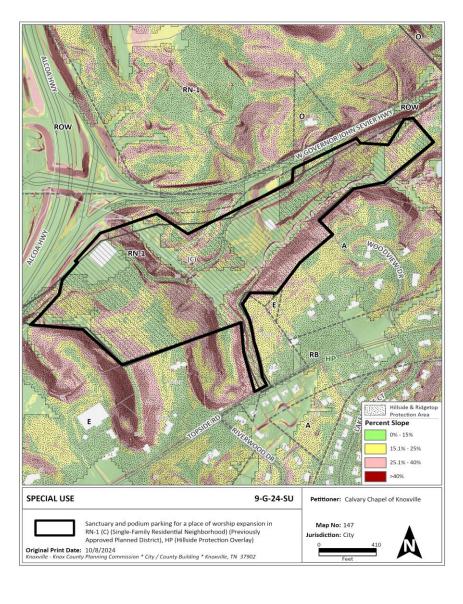

### **STAFF ANALYSIS:**

The applicant submitted a Special Use request (9-G-24-SU) to expand upon Calvary Chapel with a building addition, new structured parking, and a secondary access to the main driveway on the property. The permitted disturbance budget provided by the slope analysis is 14.1 acres, and the proposed development would increase disturbance within the HP Overlay District to 15.33 acres, exceeding permitted disturbance by 1.23 acres.

Beginning in 2016, over 3 acres within the HP Overlay were cleared and graded to accommodate a gas utility easement. This disturbance was outside of Calvary Chapel's control and is unbuildable land on the property. Staff recommend approving the COA for 1.23 acres of excess disturbance within the HP Overlay due to the utility easement's outsized impact on the disturbance budget.

| CATEGORY                      | SQFT        | ACRES | RECOMMENDED<br>DISTURBANCE<br>BUDGET<br>(Percent)   | DISTURBANCE AREA<br>(Sqft) | DISTURBANCE<br>AREA<br>(Acres) |
|-------------------------------|-------------|-------|-----------------------------------------------------|----------------------------|--------------------------------|
| Total Area of Site            | 1,829,383.2 | 42.0  |                                                     |                            |                                |
| Non-Hillside                  | 518,616.5   | 11.9  | N/A                                                 |                            |                                |
| 0-15% Slope                   | 318,813.8   | 7.3   | 100%                                                | 318,813.8                  | 7.3                            |
| 15-25% Slope                  | 382,890.1   | 8.8   | 50%                                                 | 191,445.0                  | 4.4                            |
| 25-40% Slope                  | 416,818.1   | 9.6   | 20%                                                 | 83,363.6                   | 1.9                            |
| Greater than 40% Slope        | 192,244.6   | 4.4   | 10%                                                 | 19,224.5                   | 0.4                            |
| Ridgetops                     |             |       |                                                     |                            |                                |
| Hillside Protection (HP) Area | 1,310,766.7 | 30.1  | Recommended<br>disturbance budget<br>within HP Area | 612,847.0                  | 14.1                           |
|                               |             |       | Percent of HP Area                                  | 46.8                       | 3%                             |