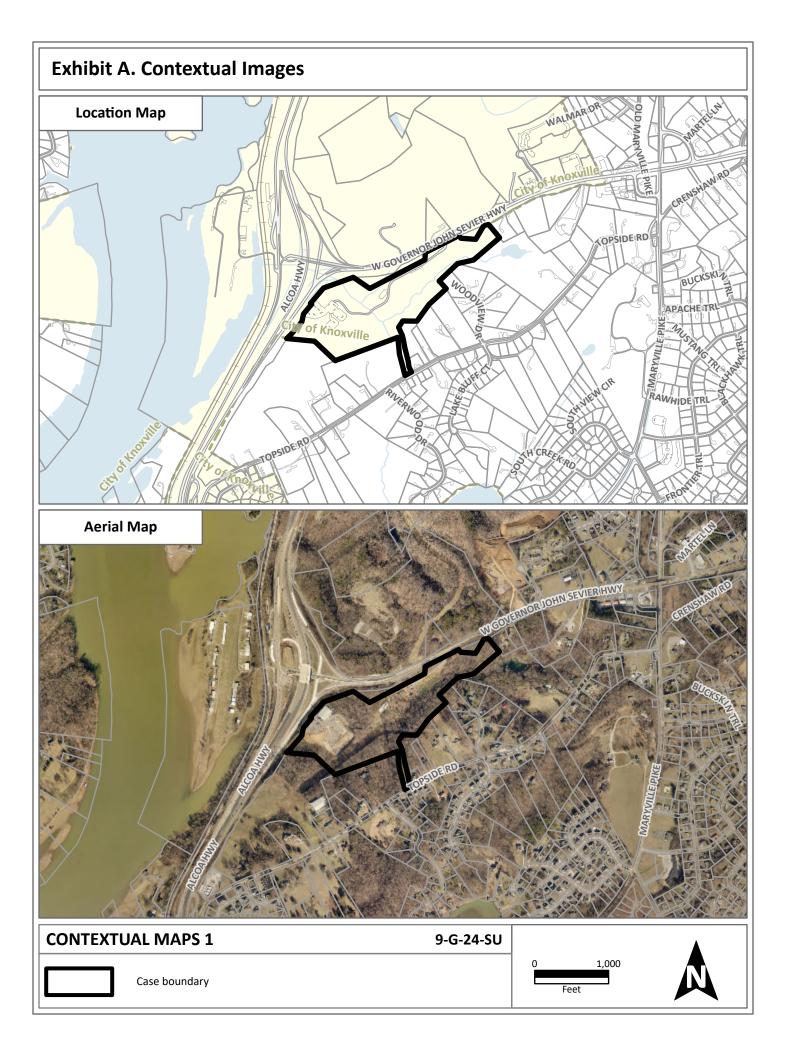

## **SPECIAL USE REPORT**

| ► | FILE #: 9-G-24-SU                   |                                     |                         |                                                       | AGENDA ITEM #: 9                                                                                                 |  |  |  |  |
|---|-------------------------------------|-------------------------------------|-------------------------|-------------------------------------------------------|------------------------------------------------------------------------------------------------------------------|--|--|--|--|
|   | POSTPONEMENT(S):                    | 9/12/20                             | )24, 10/3/              | 2024, 11/14/2024                                      | AGENDA DATE: 12/12/2024                                                                                          |  |  |  |  |
| ► | APPLICANT:                          | CALVARY CHAPEL OF KNOXVILLE (OWNER) |                         |                                                       |                                                                                                                  |  |  |  |  |
|   | OWNER(S):                           | Calvary                             | / Chapel                | of Knoxville                                          |                                                                                                                  |  |  |  |  |
|   | TAX ID NUMBER:                      | 147 0                               | 30                      |                                                       | View map on KGIS                                                                                                 |  |  |  |  |
|   | JURISDICTION:                       | City Co                             | ouncil Dist             | trict 1                                               |                                                                                                                  |  |  |  |  |
|   | STREET ADDRESS:                     | 3330 V                              | GOVEF                   | NOR JOHN SEVIER HW                                    | /Υ                                                                                                               |  |  |  |  |
| Þ | LOCATION:                           |                                     | side of V<br>of Topsic  |                                                       | Hwy, east side of Alcoa Hwy,                                                                                     |  |  |  |  |
| ۲ | APPX. SIZE OF TRACT:                | 42 acre                             | es                      |                                                       |                                                                                                                  |  |  |  |  |
|   | SECTOR PLAN:                        | South (                             | County                  |                                                       |                                                                                                                  |  |  |  |  |
|   | GROWTH POLICY PLAN:                 | N/A (W                              | ithin City              | Limits)                                               |                                                                                                                  |  |  |  |  |
|   | ACCESSIBILITY:                      | a 47 to<br>also via                 | 54-ft pav<br>a Topside  | ement width within an 84                              | ighway, a major arterial street with<br>to 136-ft right-of-way. Access is<br>street with an 18-ft pavement width |  |  |  |  |
|   | UTILITIES:                          | Water                               | Source:                 | Knox-Chapman Utility I                                | District                                                                                                         |  |  |  |  |
|   |                                     | Sewer                               | Source:                 | Knoxville Utilities Board                             | 1                                                                                                                |  |  |  |  |
|   | FIRE DISTRICT:                      | Knoxvi                              | lle Fire Do             | epartment                                             |                                                                                                                  |  |  |  |  |
|   | WATERSHED:                          | Tennes                              | see Rive                | r                                                     |                                                                                                                  |  |  |  |  |
| ► | ZONING:                             |                                     |                         | e-Family Residential Ne<br>ned District), HP (Hillsid | ighborhood) (Previously<br>le Protection Overlay)                                                                |  |  |  |  |
| ۲ | EXISTING LAND USE:                  | Public                              | Quasi P                 | ublic Land                                            |                                                                                                                  |  |  |  |  |
| ► | PROPOSED USE:                       | Sanctu                              | ary and                 | podium parking for a pl                               | ace of worship expansion                                                                                         |  |  |  |  |
|   | HISTORY OF ZONING:                  | up to 8<br>2002, t                  | du/ac for<br>he City of |                                                       | ultural) to PR (Planned Residential)<br>approved in 1982 (8-M-82-RZ). In<br>operty to RP-1 (Planned              |  |  |  |  |
|   | SURROUNDING LAND<br>USE AND ZONING: | North:                              | Family                  |                                                       | rural residential - RN-1 (Single-<br>d), O (Office), HP (Hillside                                                |  |  |  |  |
|   |                                     | South:                              | residen<br>Reside       |                                                       | rural residential, single family<br>clusive Residential), PR (Planned<br>ricultural), RB (General                |  |  |  |  |
|   |                                     | East:                               | Single f                | amily residential - A (Agri                           | cultural) in the County                                                                                          |  |  |  |  |
|   |                                     | West:                               | Agricult                | ure/forestry/vacant land -                            | E (Estate) in the County                                                                                         |  |  |  |  |
|   |                                     |                                     |                         |                                                       |                                                                                                                  |  |  |  |  |