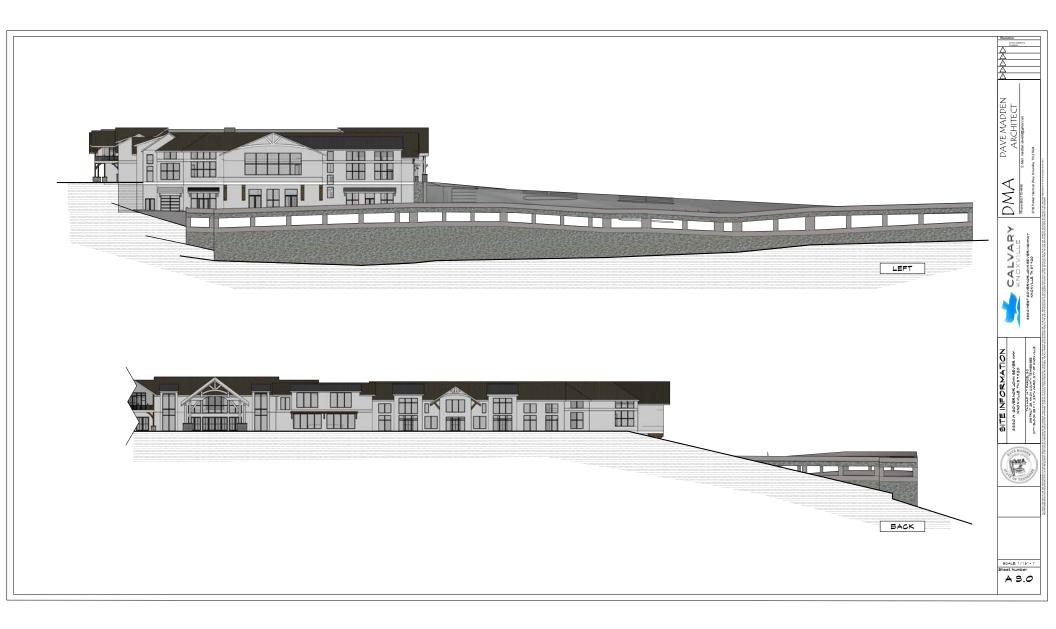

## THE USE IS COMPATIBLE WITH THE CHARACTER OF THE NEIGHBORHOOD WHERE IT IS PROPOSED, AND WITH THE SIZE AND LOCATION OF BUILDINGS IN THE VICINITY.

1. Calvary Chapel was originally built in 2013, making this place of worship an established use in the area. The proposed 130,033 sq ft building addition and parking structure, paired with the existing 22,100 sq ft sanctuary is a substantial development that will be highly visible from Alcoa Highway. Both Alcoa Highway and W Governor John Sevier Highway are state-designated Scenic Roadways, which cap the height of buildings at 35 ft within 1,000 ft of the highway. The architectural elevations provided in this package reflect compliance with that building height limitation. Aside from that consideration, the placement of the church on the approximately 42-acre property is such that neighborhood character is a less relevant concern.