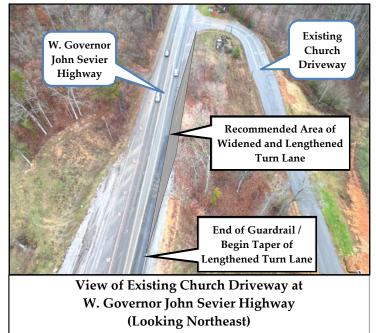

#### COMMENTS:

In 2023, a Special Use request for driveway access to Topside Road and a minor expansion of the right turn lane on the church driveway to W Governor John Sevier Hwy was approved. This review was accompanied by a traffic study regarding the anticipated 1,828-seat expansion to the parish at that time.

## Preface:

Calvary Knoxville is proposing several construction projects to expand their external road access and building capacity. Calvary Knoxville is located at 3330 W. Governor John Sevier Highway in South Knoxville, TN. The proposed road projects include constructing a new 20-foot-wide internal driveway on their campus for a Secondary Entrance to the south at Topside Road and lengthening the exiting northbound right-turn lane at their existing entrance at W. Governor John Sevier Highway by 145 feet. The building project will include constructing a larger sanctuary adjacent to their existing sanctuary, which will more than triple their seating capacity. The construction of the Secondary Entrance and exiting right-turn lane extension are anticipated to be open for vehicles by the end of 2024. The sanctuary expansion is anticipated to be built and open for worship services by 2027.