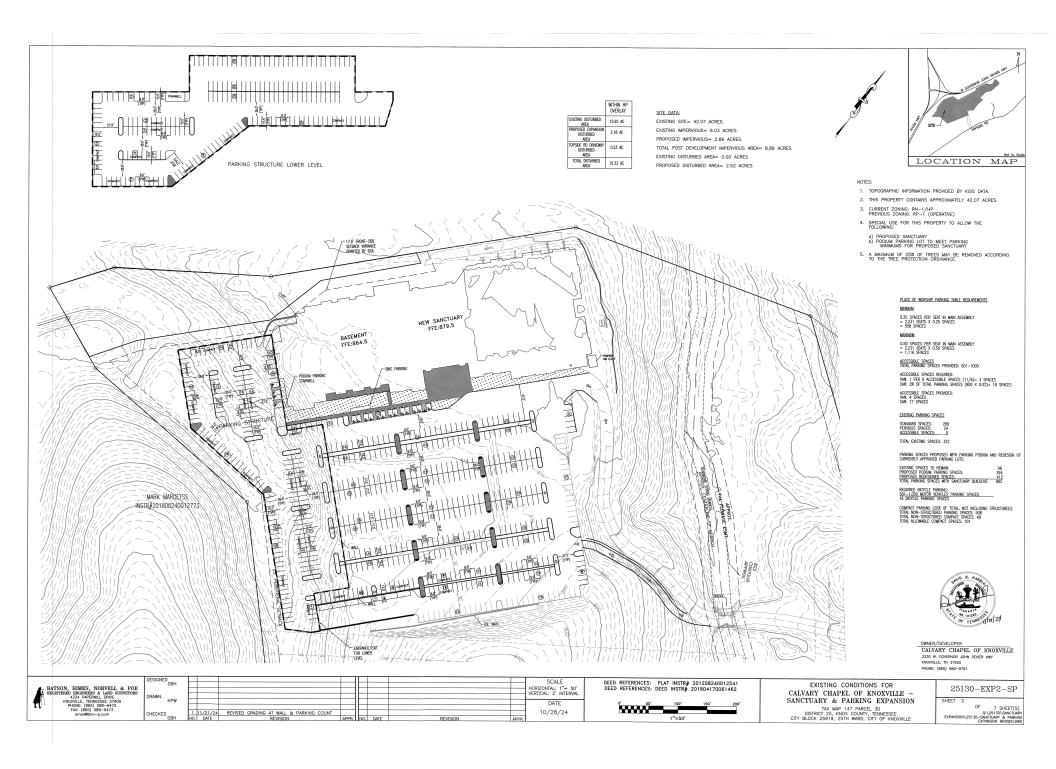

2. The church's location has access to W Governor John Sevier Highway, a major arterial street, and Topside Road, a minor collector street. This placement of a place of worship is consistent with the One Year Plan's location criteria, which states that churches should be located on arterial and collector streets.

THE USE IS NOT OF A NATURE OR SO LOCATED AS TO DRAW SUBSTANTIAL ADDITIONAL TRAFFIC THROUGH RESIDENTIAL STREETS.

1. Residents along Topside Road have expressed concern about the increase in traffic that will occur with Calvary Chapel's new access to that street. However, it is a minor collector, not a local residential street in terms of its classification. This access has been deemed necessary as a secondary ingress/egress for emergency personnel and evacuation, and it is needed to provide relief for anticipated traffic congestion at W Governor John Sevier Highway near its intersection with Alcoa Highway.