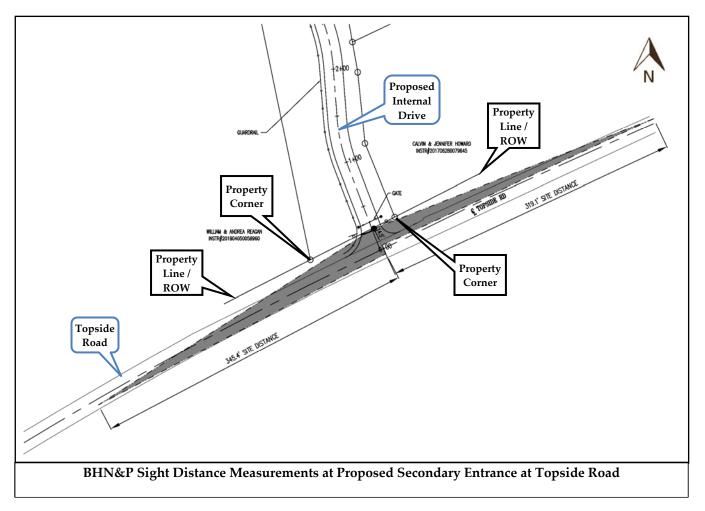

2) Abiding by any conditions applied in the Level II Hillside Protection case (9-A-24-HPA).

3) Reevaluating sight distance from the access on Topside Road with a certified traffic engineer to determine if vegetation on adjacent private property needs to be removed for safe egress. If this is the case, an easement agreement with the property owner for vegetation removal will need to be obtained prior to permitting.

THE USE IS NOT OF A NATURE OR SO LOCATED AS TO DRAW SUBSTANTIAL ADDITIONAL TRAFFIC THROUGH RESIDENTIAL STREETS.

1. Residents along Topside Road have expressed concern about the increase in traffic that will occur with Calvary Chapel's new access to that street. However, it is a minor collector, not a local residential street in terms of its classification. This access has been deemed necessary as a secondary ingress/egress for emergency personnel and evacuation, and it is needed to provide relief for anticipated traffic congestion at W Governor John Sevier Highway near its intersection with Alcoa Highway.

## Preface:

Calvary Knoxville is proposing several construction projects to expand their external road access and building capacity. Calvary Knoxville is located at 3330 W. Governor John Sevier Highway in South Knoxville, TN. The proposed road projects include constructing a new 20-foot-wide internal driveway on their campus for a Secondary Entrance to the south at Topside Road and lengthening the exiting northbound right-turn lane at their existing entrance at W. Governor John Sevier Highway by 145 feet. The building project will include constructing a larger sanctuary adjacent to their existing sanctuary, which will more than triple their seating capacity. The construction of the Secondary Entrance and exiting right-turn lane extension are anticipated to be open for vehicles by the end of 2024. The sanctuary expansion is anticipated to be built and open for worship services by 2027.