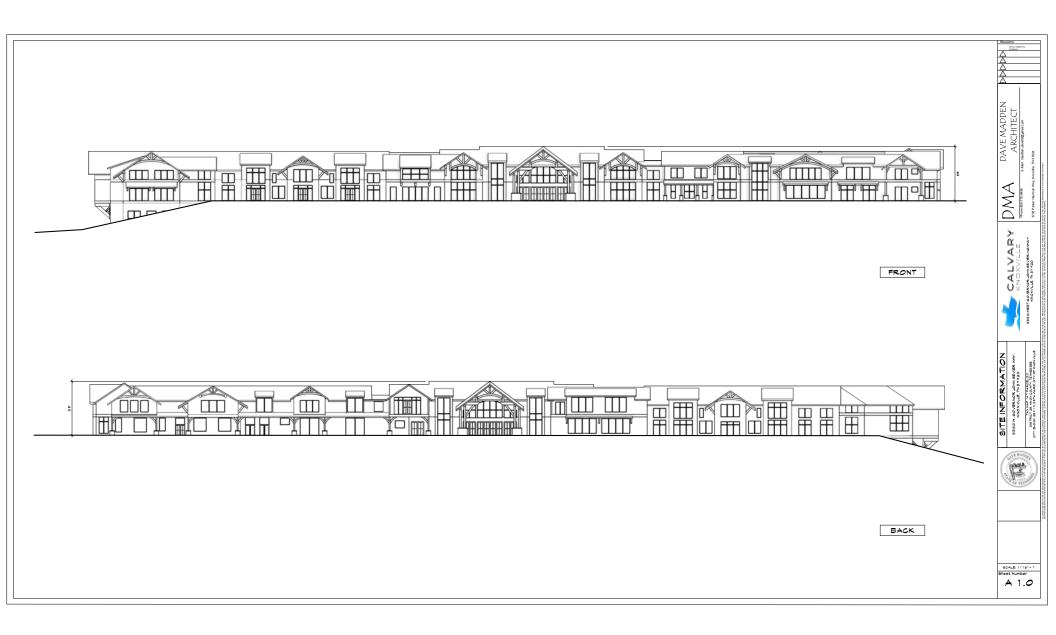

This Special Use request is for a 130,033 sq ft parish building addition that will add 2,231 seats to the existing 658 seats in the original building. The proposal also includes a podium parking structure that will create a total of 817 parking spaces with an additional access point from the driveway on the church campus. The original parish building will be used for children's programming, so those seats were not included in the updated Traffic Impact Letter dated 10/28/2024, which accounts for a 403-seat increase since the last traffic study.

## THE USE IS COMPATIBLE WITH THE CHARACTER OF THE NEIGHBORHOOD WHERE IT IS PROPOSED, AND WITH THE SIZE AND LOCATION OF BUILDINGS IN THE VICINITY.

1. Calvary Chapel was originally built in 2013, making this place of worship an established use in the area. The proposed 130,033 sq ft building addition and parking structure, paired with the existing 22,100 sq ft sanctuary is a substantial development that will be highly visible from Alcoa Highway. Both Alcoa Highway and W Governor John Sevier Highway are state-designated Scenic Roadways, which cap the height of buildings at 35 ft within 1,000 ft of the highway. The architectural elevations provided in this package reflect compliance with that building height limitation. Aside from that consideration, the placement of the church on the approximately 42-acre property is such that neighborhood character is a less relevant concern.