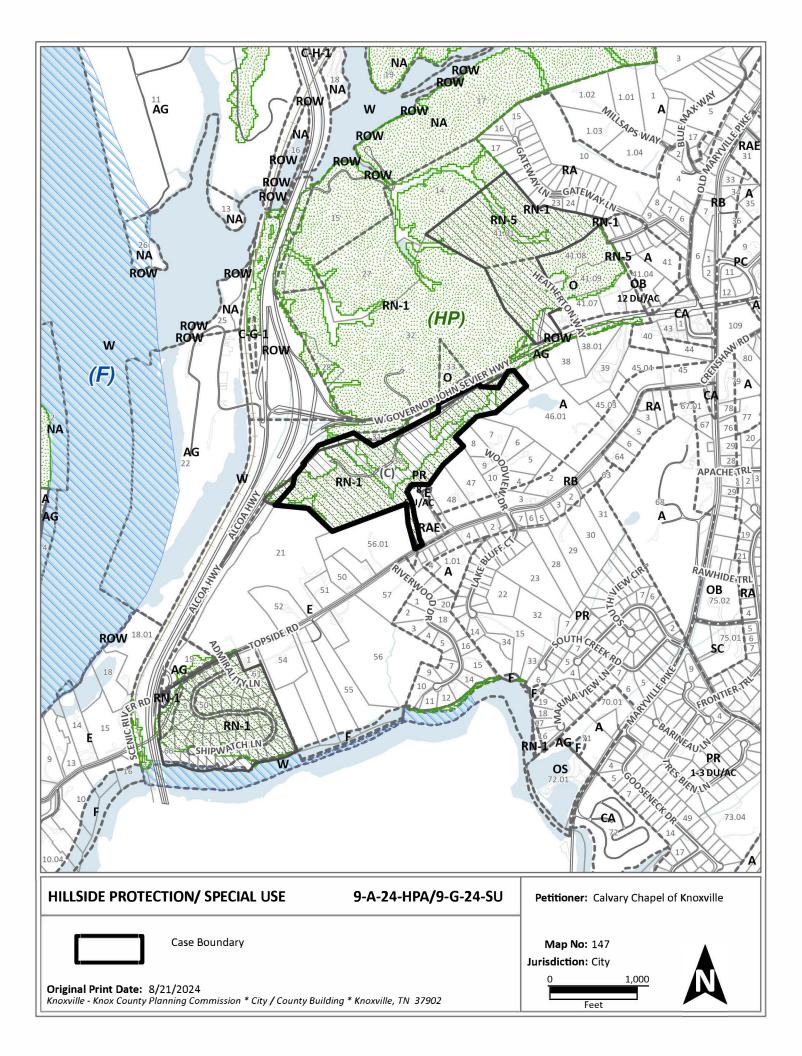

### **STAFF ANALYSIS:**

The applicant submitted a Special Use request (9-G-24-SU) to expand upon Calvary Chapel with a building addition, new structured parking, and a secondary access to the main driveway on the property. The permitted disturbance budget provided by the slope analysis is 14.1 acres, and the proposed development would increase disturbance within the HP Overlay District to 15.33 acres, exceeding permitted disturbance by 1.23 acres.

Beginning in 2016, over 3 acres within the HP Overlay were cleared and graded to accommodate a gas utility easement. This disturbance was outside of Calvary Chapel's control and is unbuildable land on the property. Staff recommend approving the COA for 1.23 acres of excess disturbance within the HP Overlay due to the utility easement's outsized impact on the disturbance budget.

4. The extent of clearing and grading in the proposed development has led to conflicts with the zoning enforcement of the adopted Hillside and Ridgetop Protection Plan. This issue is addressed in the Level II HP case that is paired with this Special Use review.