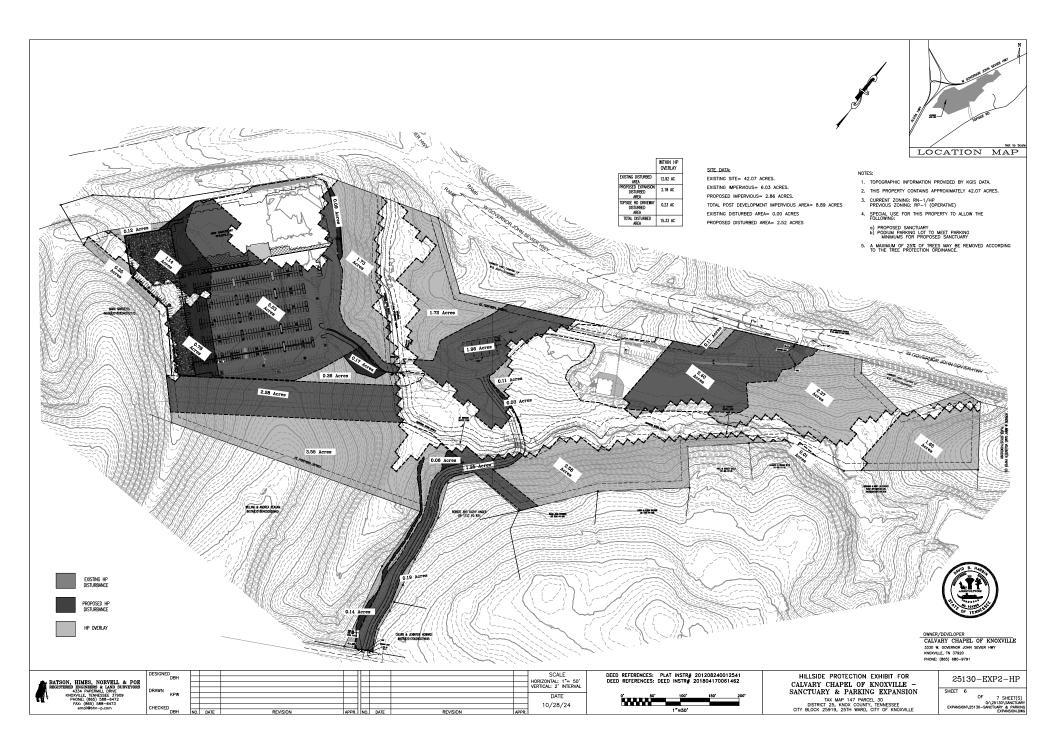

### **STAFF ANALYSIS:**

The applicant submitted a Special Use request (9-G-24-SU) to expand upon Calvary Chapel with a building addition, new structured parking, and a secondary access to the main driveway on the property. The permitted disturbance budget provided by the slope analysis is 14.1 acres, and the proposed development would increase disturbance within the HP Overlay District to 15.33 acres, exceeding permitted disturbance by 1.23 acres.

Beginning in 2016, over 3 acres within the HP Overlay were cleared and graded to accommodate a gas utility easement. This disturbance was outside of Calvary Chapel's control and is unbuildable land on the property. Staff recommend approving the COA for 1.23 acres of excess disturbance within the HP Overlay due to the utility easement's outsized impact on the disturbance budget.

4. The extent of clearing and grading in the proposed development has led to conflicts with the zoning enforcement of the adopted Hillside and Ridgetop Protection Plan. This issue is addressed in the Level II HP case that is paired with this Special Use review.

| CATEGORY                      | SQFT        | ACRES | RECOMMENDED<br>DISTURBANCE<br>BUDGET<br>(Percent)   | DISTURBANCE AREA<br>(Sqft) | DISTURBANCE<br>AREA<br>(Acres) |
|-------------------------------|-------------|-------|-----------------------------------------------------|----------------------------|--------------------------------|
| Total Area of Site            | 1,829,383.2 | 42.0  |                                                     |                            |                                |
| Non-Hillside                  | 518,616.5   | 11.9  | N/A                                                 |                            |                                |
| 0-15% Slope                   | 318,813.8   | 7.3   | 100%                                                | 318,813.8                  | 7.3                            |
| 15-25% Slope                  | 382,890.1   | 8.8   | 50%                                                 | 191,445.0                  | 4.4                            |
| 25-40% Slope                  | 416,818.1   | 9.6   | 20%                                                 | 83,363.6                   | 1.9                            |
| Greater than 40% Slope        | 192,244.6   | 4.4   | 10%                                                 | 19,224.5                   | 0.4                            |
| Ridgetops                     |             |       |                                                     |                            |                                |
| Hillside Protection (HP) Area | 1,310,766.7 | 30.1  | Recommended<br>disturbance budget<br>within HP Area | 612,847.0                  | 14.1                           |
|                               |             |       | Percent of HP Area                                  | 46.8                       | 3%                             |

#### INDEX OF PLANS

| HEET | NO. | DESCRIPTION |
|------|-----|-------------|

- 1 TITLE SHEET 2 EXISTING CONDITIONS
- 3,4 SITE PLAN
- 5 GRADING & DRAINAGE
- 6 HILLSIDE PROTECTION EXHIBIT
  - TREE PROTECTION EXHIBIT