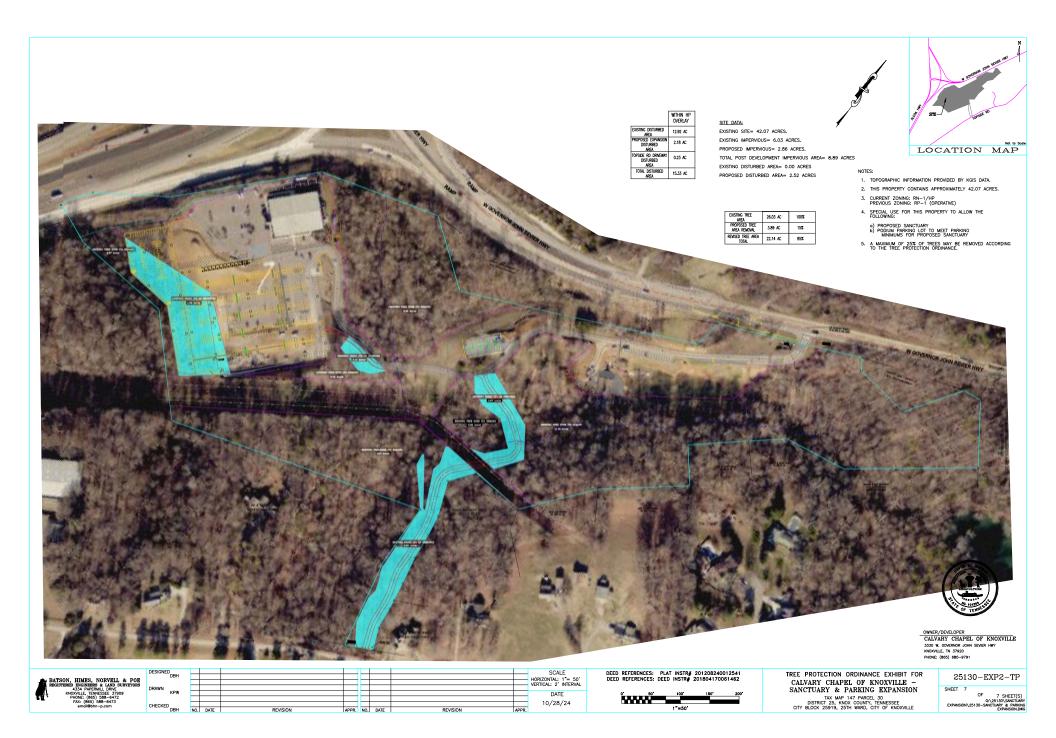

## DESIGN PLAN FOR

## CALVARY CHAPEL OF KNOXVILLE -SANCTUARY & PARKING EXPANSION

## TAX MAP 147 PARCEL 30 DISTRICT 25, KNOX COUNTY, TENNESSEE CITY BLOCK 25919, 25TH WARD, CITY OF KNOXVILLE

#### INDEX OF PLANS

| HEET | NO. | DESCRIPTION |
|------|-----|-------------|

- 1 TITLE SHEET 2 EXISTING CONDITIONS
- 3,4 SITE PLAN
- 5 GRADING & DRAINAGE
- 6 HILLSIDE PROTECTION EXHIBIT
  - TREE PROTECTION EXHIBIT

CALVARY CHAPEL OF KNOXVILLE 3330 W. GOVERNOR JOHN SEVIER HWY KNOXVILLE, TN 37920 PHONE: (865) 680–9791

9-G-24-SU/9-A-24-HPA Received 12-2-2024

sheet 1 of 7 sheets 25130 - EXP2 - TS Q:\25130\Sanctuary expansion\25130-sanctuary & parking expansion revised.dwg