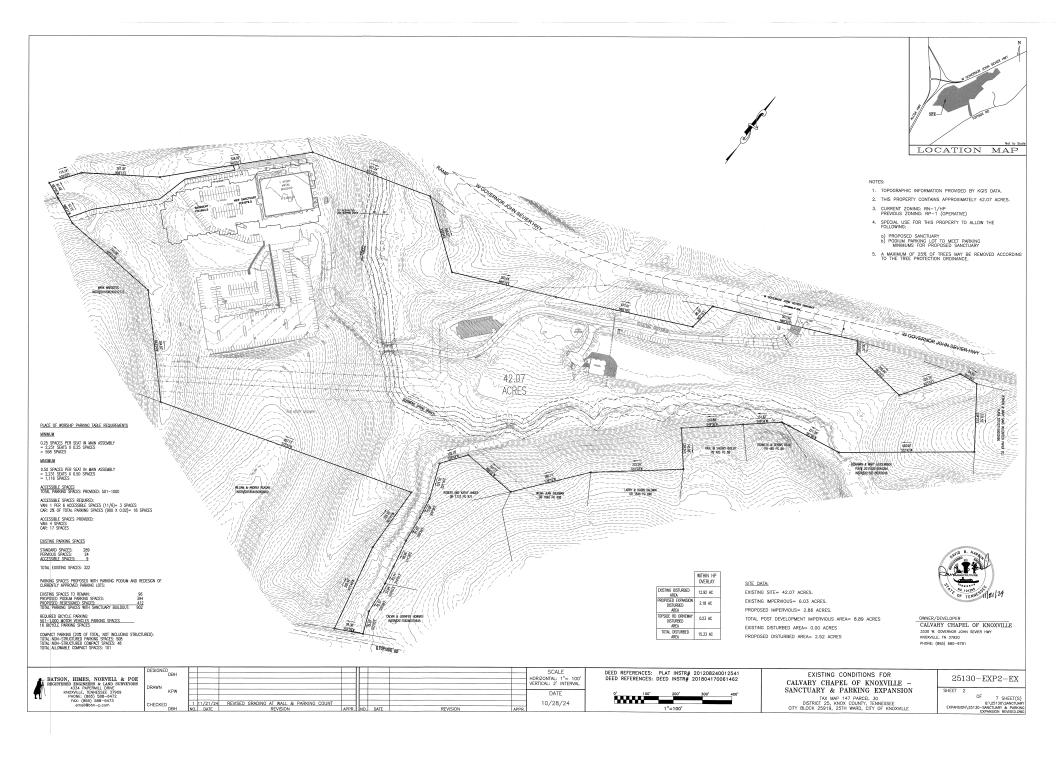

This Special Use request is for a 130,033 sq ft parish building addition that will add 2,231 seats to the existing 658 seats in the original building. The proposal also includes a podium parking structure that will create a total of 817 parking spaces with an additional access point from the driveway on the church campus. The original parish building will be used for children's programming, so those seats were not included in the updated Traffic Impact Letter dated 10/28/2024, which accounts for a 403-seat increase since the last traffic study.

## THE USE IS COMPATIBLE WITH THE CHARACTER OF THE NEIGHBORHOOD WHERE IT IS PROPOSED, AND WITH THE SIZE AND LOCATION OF BUILDINGS IN THE VICINITY.

1. Calvary Chapel was originally built in 2013, making this place of worship an established use in the area. The proposed 130,033 sq ft building addition and parking structure, paired with the existing 22,100 sq ft sanctuary is a substantial development that will be highly visible from Alcoa Highway. Both Alcoa Highway and W Governor John Sevier Highway are state-designated Scenic Roadways, which cap the height of buildings at 35 ft within 1,000 ft of the highway. The architectural elevations provided in this package reflect compliance with that building height limitation. Aside from that consideration, the placement of the church on the approximately 42-acre property is such that neighborhood character is a less relevant concern.

THE USE IS NOT OF A NATURE OR SO LOCATED AS TO DRAW SUBSTANTIAL ADDITIONAL TRAFFIC THROUGH RESIDENTIAL STREETS.

1. Residents along Topside Road have expressed concern about the increase in traffic that will occur with Calvary Chapel's new access to that street. However, it is a minor collector, not a local residential street in terms of its classification. This access has been deemed necessary as a secondary ingress/egress for emergency personnel and evacuation, and it is needed to provide relief for anticipated traffic congestion at W Governor John Sevier Highway near its intersection with Alcoa Highway.