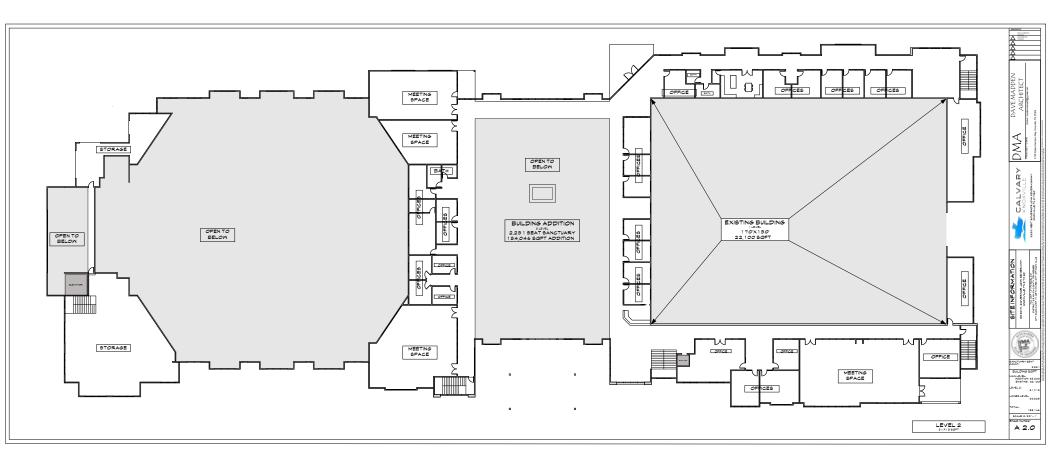

This Special Use request is for a 130,033 sq ft parish building addition that will add 2,231 seats to the existing 658 seats in the original building. The proposal also includes a podium parking structure that will create a total of 817 parking spaces with an additional access point from the driveway on the church campus. The original parish building will be used for children's programming, so those seats were not included in the updated Traffic Impact Letter dated 10/28/2024, which accounts for a 403-seat increase since the last traffic study.