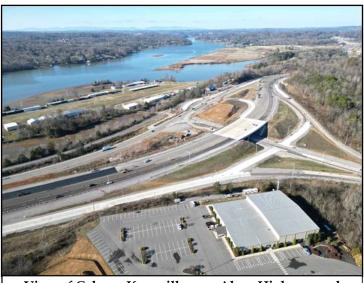

## THE USE IS COMPATIBLE WITH THE CHARACTER OF THE NEIGHBORHOOD WHERE IT IS PROPOSED, AND WITH THE SIZE AND LOCATION OF BUILDINGS IN THE VICINITY.

1. Calvary Chapel was originally built in 2013, making this place of worship an established use in the area. The proposed 130,033 sq ft building addition and parking structure, paired with the existing 22,100 sq ft sanctuary is a substantial development that will be highly visible from Alcoa Highway. Both Alcoa Highway and W Governor John Sevier Highway are state-designated Scenic Roadways, which cap the height of buildings at 35 ft within 1,000 ft of the highway. The architectural elevations provided in this package reflect compliance with that building height limitation. Aside from that consideration, the placement of the church on the approximately 42-acre property is such that neighborhood character is a less relevant concern.

## Preface:

Calvary Knoxville is proposing several construction projects to expand their external road access and building capacity. Calvary Knoxville is located at 3330 W. Governor John Sevier Highway in South Knoxville, TN. The proposed road projects include constructing a new 20-foot-wide internal driveway on their campus for a Secondary Entrance to the south at Topside Road and lengthening the exiting northbound right-turn lane at their existing entrance at W. Governor John Sevier Highway by 145 feet. The building project will include constructing a larger sanctuary adjacent to their existing sanctuary, which will more than triple their seating capacity. The construction of the Secondary Entrance and exiting right-turn lane extension are anticipated to be open for vehicles by the end of 2024. The sanctuary expansion is anticipated to be built and open for worship services by 2027.