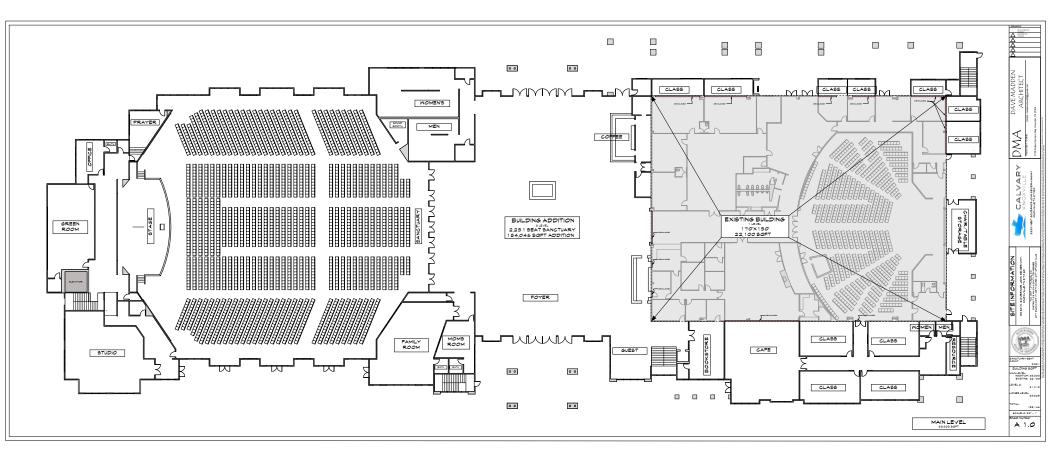

This Special Use request is for a 130,033 sq ft parish building addition that will add 2,231 seats to the existing 658 seats in the original building. The proposal also includes a podium parking structure that will create a total of 817 parking spaces with an additional access point from the driveway on the church campus. The original parish building will be used for children's programming, so those seats were not included in the updated Traffic Impact Letter dated 10/28/2024, which accounts for a 403-seat increase since the last traffic study.

## THE USE IS COMPATIBLE WITH THE CHARACTER OF THE NEIGHBORHOOD WHERE IT IS PROPOSED, AND WITH THE SIZE AND LOCATION OF BUILDINGS IN THE VICINITY.

1. Calvary Chapel was originally built in 2013, making this place of worship an established use in the area. The proposed 130,033 sq ft building addition and parking structure, paired with the existing 22,100 sq ft sanctuary is a substantial development that will be highly visible from Alcoa Highway. Both Alcoa Highway and W Governor John Sevier Highway are state-designated Scenic Roadways, which cap the height of buildings at 35 ft within 1,000 ft of the highway. The architectural elevations provided in this package reflect compliance with that building height limitation. Aside from that consideration, the placement of the church on the approximately 42-acre property is such that neighborhood character is a less relevant concern.