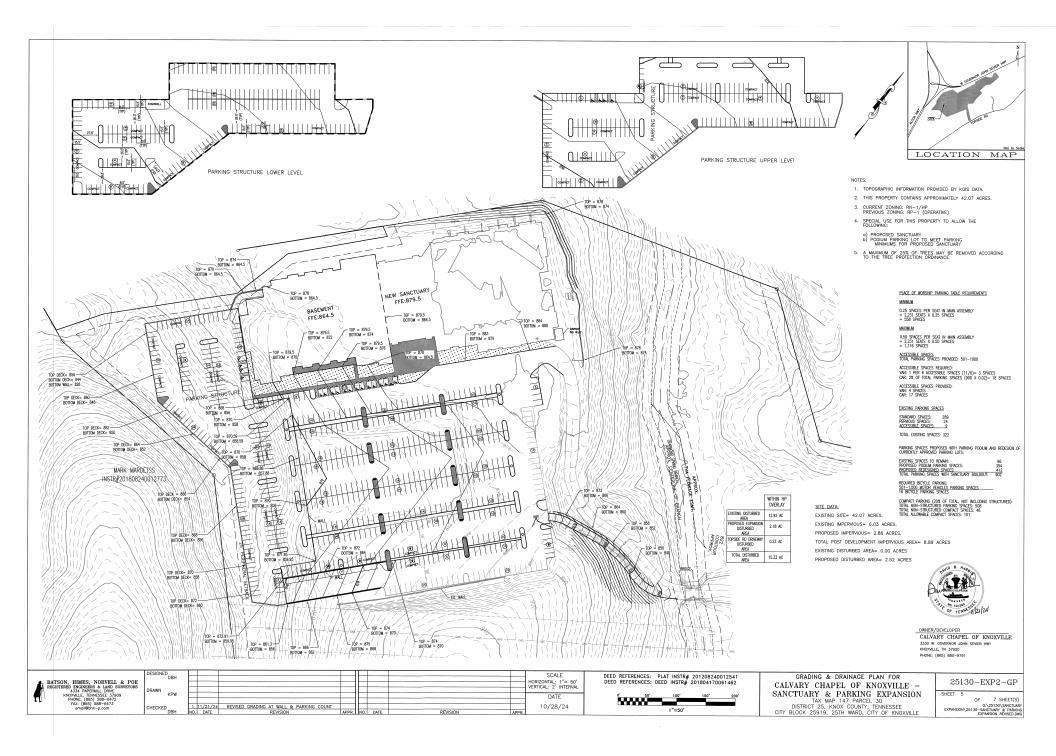

### **STAFF ANALYSIS:**

The applicant submitted a Special Use request (9-G-24-SU) to expand upon Calvary Chapel with a building addition, new structured parking, and a secondary access to the main driveway on the property. The permitted disturbance budget provided by the slope analysis is 14.1 acres, and the proposed development would increase disturbance within the HP Overlay District to 15.33 acres, exceeding permitted disturbance by 1.23 acres.

Beginning in 2016, over 3 acres within the HP Overlay were cleared and graded to accommodate a gas utility easement. This disturbance was outside of Calvary Chapel's control and is unbuildable land on the property. Staff recommend approving the COA for 1.23 acres of excess disturbance within the HP Overlay due to the utility easement's outsized impact on the disturbance budget.

| CATEGORY                      | SQFT        | ACRES | RECOMMENDED<br>DISTURBANCE<br>BUDGET<br>(Percent)   | DISTURBANCE AREA<br>(Sqft) | DISTURBANCE<br>AREA<br>(Acres) |
|-------------------------------|-------------|-------|-----------------------------------------------------|----------------------------|--------------------------------|
| Total Area of Site            | 1,829,383.2 | 42.0  |                                                     |                            |                                |
| Non-Hillside                  | 518,616.5   | 11.9  | N/A                                                 |                            |                                |
| 0-15% Slope                   | 318,813.8   | 7.3   | 100%                                                | 318,813.8                  | 7.3                            |
| 15-25% Slope                  | 382,890.1   | 8.8   | 50%                                                 | 191,445.0                  | 4.4                            |
| 25-40% Slope                  | 416,818.1   | 9.6   | 20%                                                 | 83,363.6                   | 1.9                            |
| Greater than 40% Slope        | 192,244.6   | 4.4   | 10%                                                 | 19,224.5                   | 0.4                            |
| Ridgetops                     |             |       |                                                     |                            |                                |
| Hillside Protection (HP) Area | 1,310,766.7 | 30.1  | Recommended<br>disturbance budget<br>within HP Area | 612,847.0                  | 14.1                           |
|                               |             |       | Percent of HP Area                                  | 46.8                       | 3%                             |

#### INDEX OF PLANS

| HEET | NO. | DESCRIPTION |
|------|-----|-------------|

- 1 TITLE SHEET 2 EXISTING CONDITIONS
- 3,4 SITE PLAN
- 5 GRADING & DRAINAGE
- 6 HILLSIDE PROTECTION EXHIBIT
  - TREE PROTECTION EXHIBIT