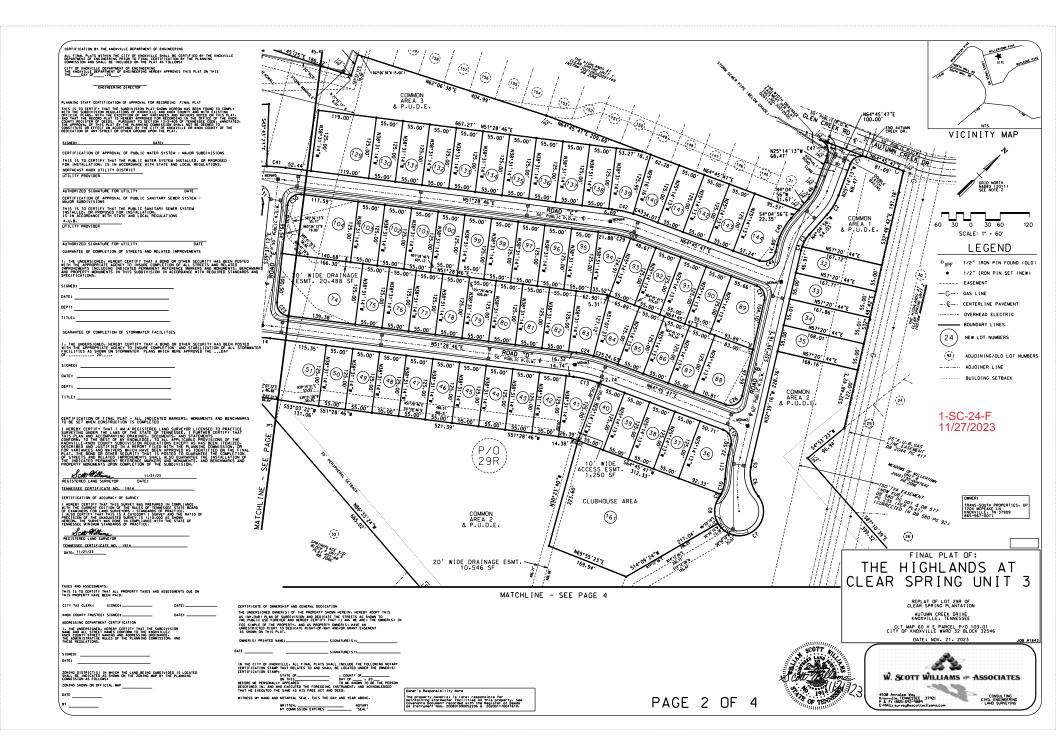

| TO:   | Knoxville-Knox County Planning Commission             |
|-------|-------------------------------------------------------|
| FROM: | Spencer Schmudde, Planning and Subdivision Specialist |
| DATE: | February 1, 2024                                      |
| RE:   | File 1-SC-24-F, Agenda #22                            |
|       | Final Plat of The Highlands at Clear Spring, Unit 3   |
| DATE: | February 1, 2024<br>File 1-SC-24-F, Agenda #22        |

#### Recommendation

The concept plan indicating the overall layout and design for this plat was approved on 9/13/2018 as Planning Case 9-SE-18-C. Per Subdivision Regulations, Sections 2.08.A and 2.10.F, the final plat must be in substantial conformance with the approved concept plan. Due to the need for additional plat revisions, and with the concurrence of the applicant, the applicant submitted a postponement request on January 5, 2024. Therefore Planning is recommending postponement for 30 days until the March 7, 2024 Planning Commission meeting.

### SUBDIVISION

☐ Concept Plan
 ✓ Final Plat