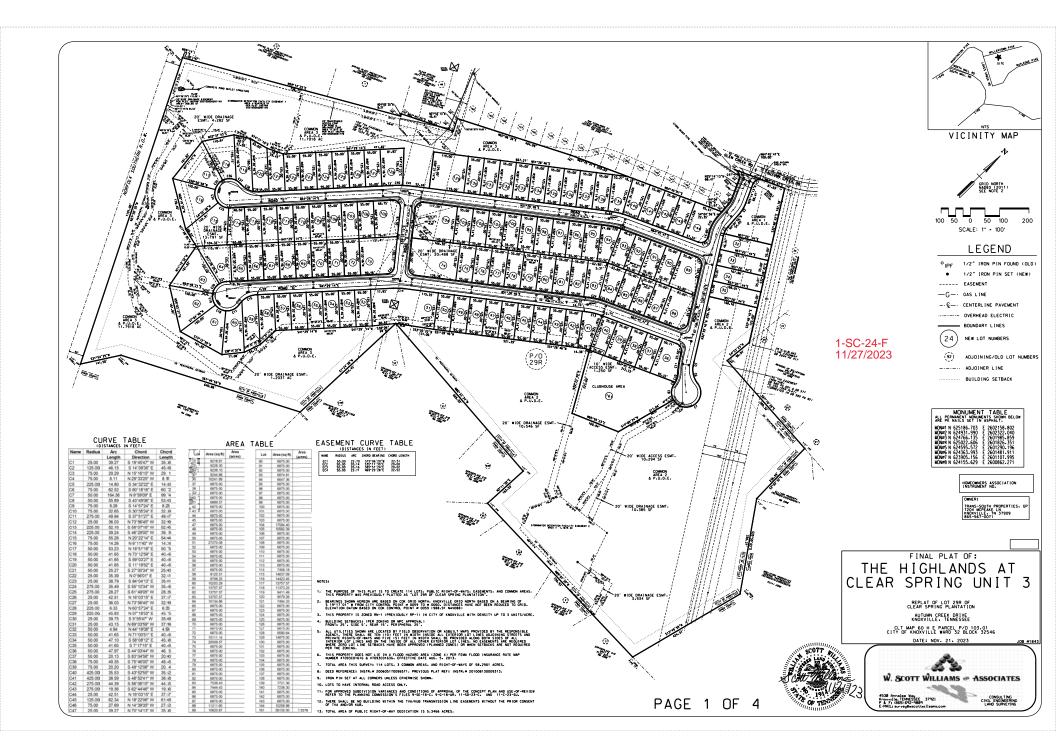

| TO:   | Knoxville-Knox County Planning Commission             |
|-------|-------------------------------------------------------|
| FROM: | Spencer Schmudde, Planning and Subdivision Specialist |
| DATE: | February 1, 2024                                      |
| RE:   | File 1-SC-24-F, Agenda #22                            |
|       | Final Plat of The Highlands at Clear Spring, Unit 3   |
| DATE: | February 1, 2024<br>File 1-SC-24-F, Agenda #22        |

#### Recommendation

The concept plan indicating the overall layout and design for this plat was approved on 9/13/2018 as Planning Case 9-SE-18-C. Per Subdivision Regulations, Sections 2.08.A and 2.10.F, the final plat must be in substantial conformance with the approved concept plan. Due to the need for additional plat revisions, and with the concurrence of the applicant, the applicant submitted a postponement request on January 5, 2024. Therefore Planning is recommending postponement for 30 days until the March 7, 2024 Planning Commission meeting.

### SUBDIVISION

☐ Concept Plan
 ✓ Final Plat