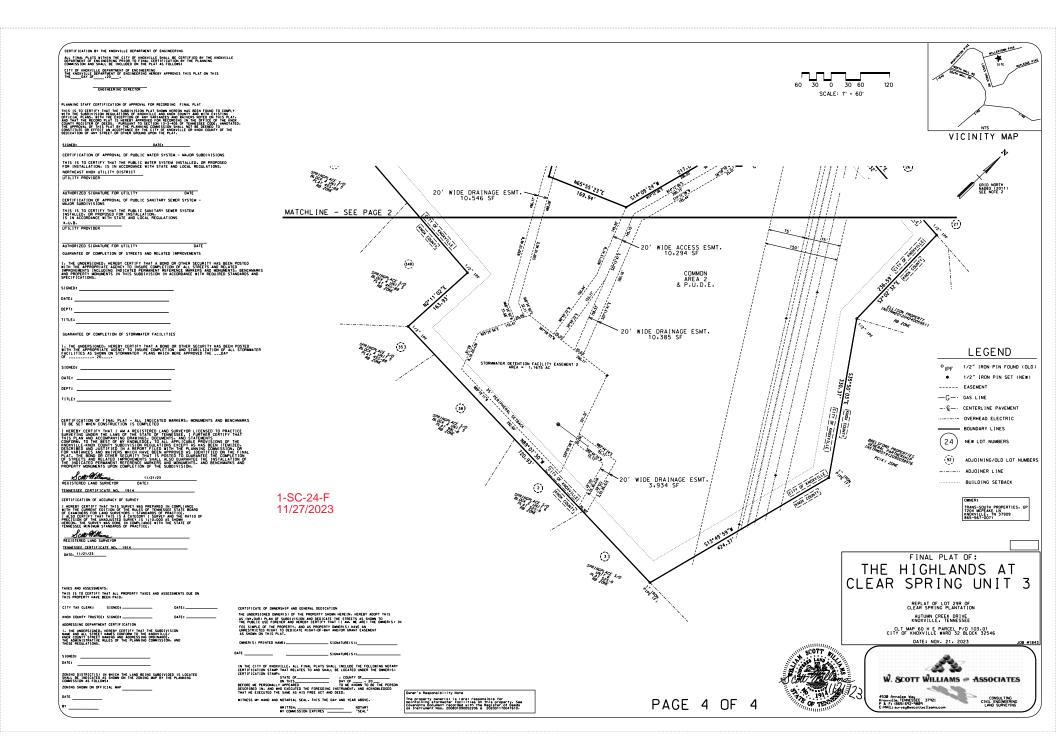

#### Recommendation

The concept plan indicating the overall layout and design for this plat was approved on 9/13/2018 as Planning Case 9-SE-18-C. Per Subdivision Regulations, Sections 2.08.A and 2.10.F, the final plat must be in substantial conformance with the approved concept plan. Due to the need for additional plat revisions, and with the concurrence of the applicant, the applicant submitted a postponement request on January 5, 2024. Therefore Planning is recommending postponement for 30 days until the March 7, 2024 Planning Commission meeting.

Associated Case and Decision 9-SE-18-C: Approved by the Planning Commission (9/13/2018) 9-G-18-UR: Approved by the Planning Commission (9/13/2018)