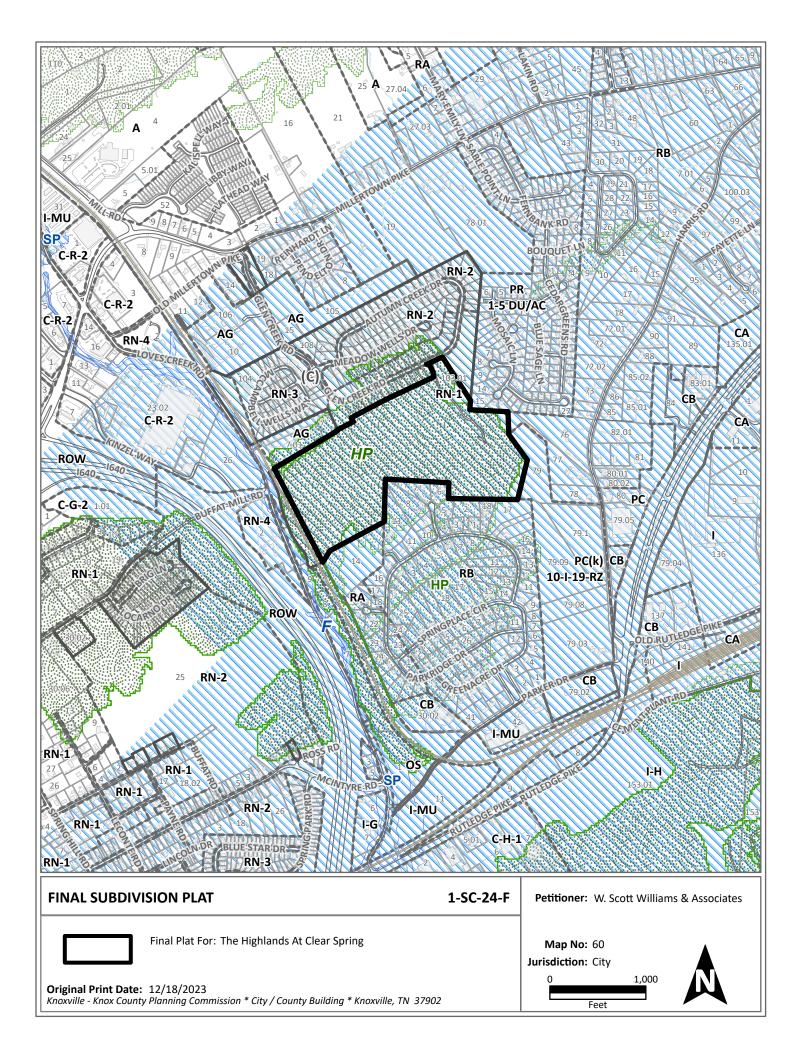

| TO:   | Knoxville-Knox County Planning Commission             |
|-------|-------------------------------------------------------|
| FROM: | Spencer Schmudde, Planning and Subdivision Specialist |
| DATE: | February 1, 2024                                      |
| RE:   | File 1-SC-24-F, Agenda #22                            |
|       | Final Plat of The Highlands at Clear Spring, Unit 3   |
| DATE: | February 1, 2024<br>File 1-SC-24-F, Agenda #22        |

#### Recommendation

The concept plan indicating the overall layout and design for this plat was approved on 9/13/2018 as Planning Case 9-SE-18-C. Per Subdivision Regulations, Sections 2.08.A and 2.10.F, the final plat must be in substantial conformance with the approved concept plan. Due to the need for additional plat revisions, and with the concurrence of the applicant, the applicant submitted a postponement request on January 5, 2024. Therefore Planning is recommending postponement for 30 days until the March 7, 2024 Planning Commission meeting.

Associated Case and Decision 9-SE-18-C: Approved by the Planning Commission (9/13/2018) 9-G-18-UR: Approved by the Planning Commission (9/13/2018)