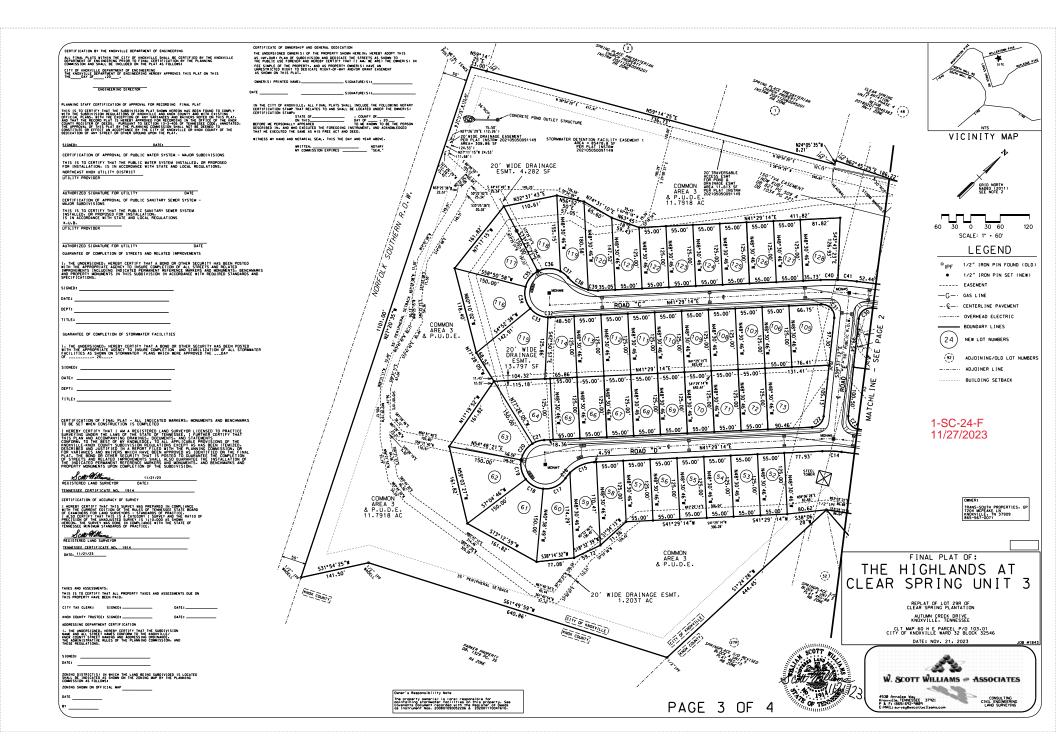

#### Recommendation

The concept plan indicating the overall layout and design for this plat was approved on 9/13/2018 as Planning Case 9-SE-18-C. Per Subdivision Regulations, Sections 2.08.A and 2.10.F, the final plat must be in substantial conformance with the approved concept plan. Due to the need for additional plat revisions, and with the concurrence of the applicant, the applicant submitted a postponement request on January 5, 2024. Therefore Planning is recommending postponement for 30 days until the March 7, 2024 Planning Commission meeting.

Associated Case and Decision 9-SE-18-C: Approved by the Planning Commission (9/13/2018) 9-G-18-UR: Approved by the Planning Commission (9/13/2018)