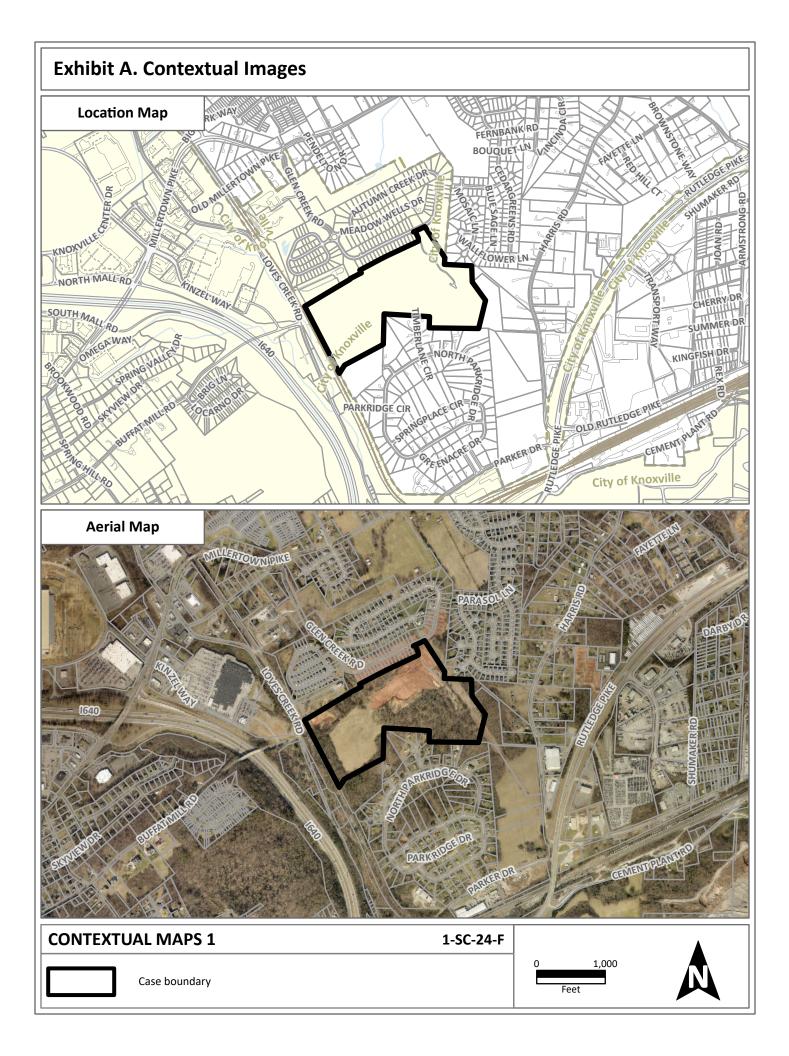

| TO:   | Knoxville-Knox County Planning Commission             |
|-------|-------------------------------------------------------|
| FROM: | Spencer Schmudde, Planning and Subdivision Specialist |
| DATE: | February 1, 2024                                      |
| RE:   | File 1-SC-24-F, Agenda #22                            |
|       | Final Plat of The Highlands at Clear Spring, Unit 3   |
| DATE: | February 1, 2024<br>File 1-SC-24-F, Agenda #22        |

#### Recommendation

The concept plan indicating the overall layout and design for this plat was approved on 9/13/2018 as Planning Case 9-SE-18-C. Per Subdivision Regulations, Sections 2.08.A and 2.10.F, the final plat must be in substantial conformance with the approved concept plan. Due to the need for additional plat revisions, and with the concurrence of the applicant, the applicant submitted a postponement request on January 5, 2024. Therefore Planning is recommending postponement for 30 days until the March 7, 2024 Planning Commission meeting.

Associated Case and Decision 9-SE-18-C: Approved by the Planning Commission (9/13/2018) 9-G-18-UR: Approved by the Planning Commission (9/13/2018)