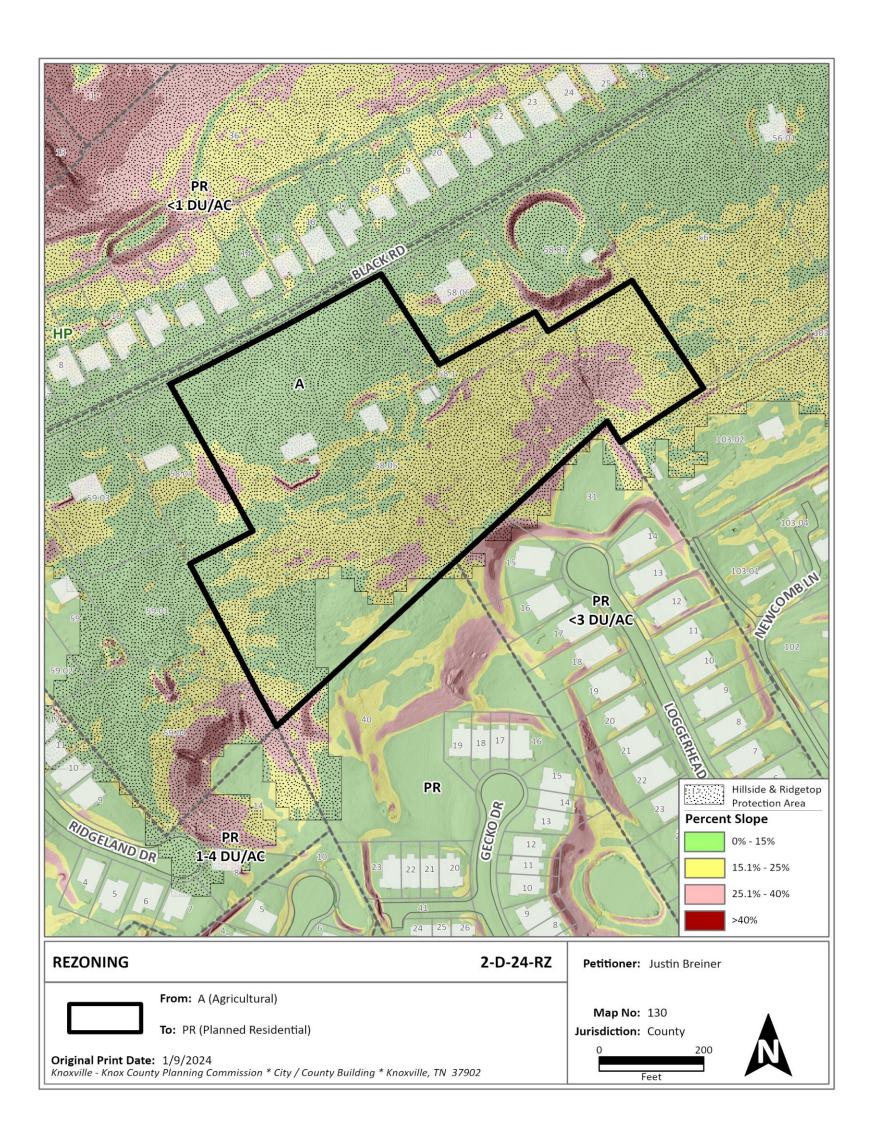

| 0.6                 |
| Greater than 40% Slope                                          | 0.0   | 0.20                                               | 0.0                 |
| Ridgetops                                                       | 0.0   | 3.00                                               | 0.0                 |
| Subtotal: Sloped Land                                           | 9.4   |                                                    | 21.0                |
| Maximum Density Guideline (Hillside & Ridgetop Protection Plan) | 9.9   | 2.26                                               | 22.5                |
| Proposed Density (Applicant)                                    | 9.9   | 2.99                                               | 29.7                |