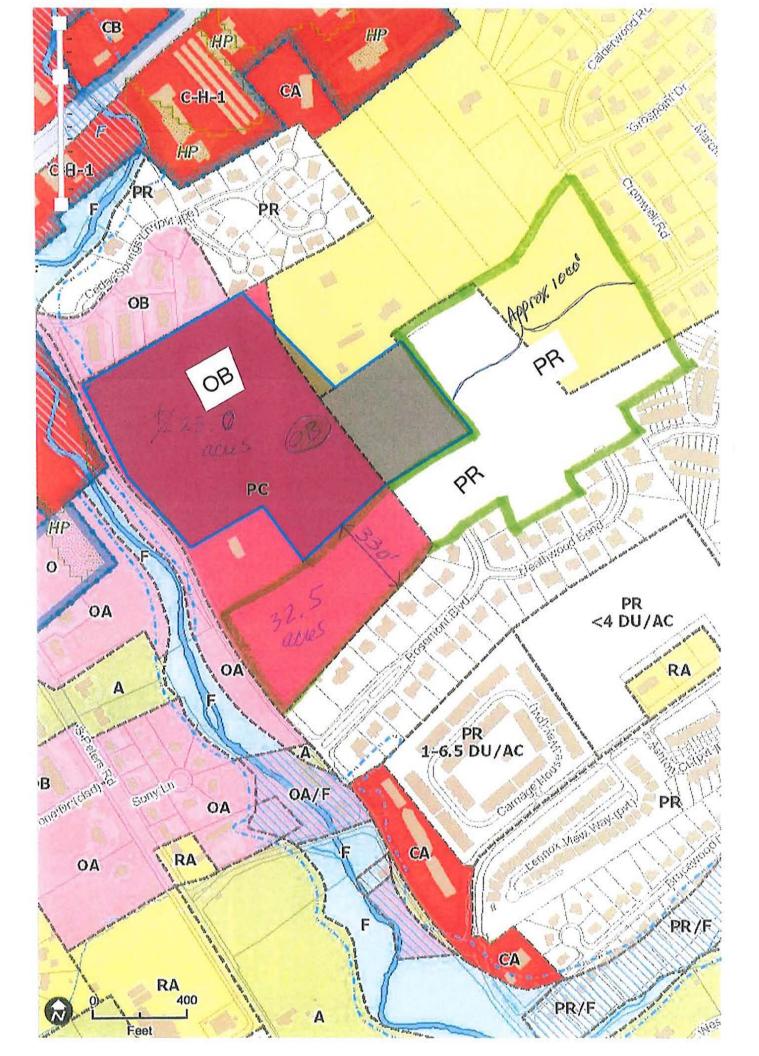

### PLAN AMENDMENT/ REZONING REPORT

| ► FILE #: 1-D-24-RZ                        | AGENDA ITEM #: 22                                                                                                                                                                                                                                                                                                                                                                                                    |
|--------------------------------------------|----------------------------------------------------------------------------------------------------------------------------------------------------------------------------------------------------------------------------------------------------------------------------------------------------------------------------------------------------------------------------------------------------------------------|
| 1-B-24-SP                                  | AGENDA DATE: 1/11/2024                                                                                                                                                                                                                                                                                                                                                                                               |
| APPLICANT:                                 | BEN MULLUNS                                                                                                                                                                                                                                                                                                                                                                                                          |
| OWNER(S):                                  | Ken Anderson, Nancy Brown & Julia Debord                                                                                                                                                                                                                                                                                                                                                                             |
| TAX ID NUMBER:                             | 132 037 View map on KGIS                                                                                                                                                                                                                                                                                                                                                                                             |
| JURISDICTION:                              | Commission District 3                                                                                                                                                                                                                                                                                                                                                                                                |
| STREET ADDRESS:                            | 0 EBENEZER RD                                                                                                                                                                                                                                                                                                                                                                                                        |
| ► LOCATION:                                | East side of Ebenezer Rd, south of Cedar Springs Ln, north of Rosemont Blvd                                                                                                                                                                                                                                                                                                                                          |
| ► TRACT INFORMATION:                       | 56.41 acres                                                                                                                                                                                                                                                                                                                                                                                                          |
| SECTOR PLAN:                               | Southwest County                                                                                                                                                                                                                                                                                                                                                                                                     |
| GROWTH POLICY PLAN:                        | Urban Growth Area (Outside City Limits)                                                                                                                                                                                                                                                                                                                                                                              |
| ACCESSIBILITY:                             | Access is via Ebenezer Road, a minor collector street with a 23-ft pavement width within a 50-ft right-of-way. Access is also available via Rosemont Boulevard, a local street with a 26-ft pavement width within a 53-ft right-of-way, Heathwood Bend, a local street with a 26-ft pavement width within a 60-ft right-of-way, and Rushmore Drive, a local street with a 26-ft pavement width a 70-ft right-of-way. |
| UTILITIES:                                 | Water Source: First Knox Utility District                                                                                                                                                                                                                                                                                                                                                                            |
|                                            | Sewer Source: First Knox Utility District                                                                                                                                                                                                                                                                                                                                                                            |
| WATERSHED:                                 | Ten Mile Creek                                                                                                                                                                                                                                                                                                                                                                                                       |
| PRESENT PLAN<br>DESIGNATION/ZONING:        | LDR (Low Density Residential), O (Office), HP (Hillside Protection), SP<br>(Stream Protection) / RAE (Exclusive Residential), PC (Planned<br>Commercial), PR (Planned Residential)                                                                                                                                                                                                                                   |
| PROPOSED PLAN<br>DESIGNATION/ZONING:       | LDR (Low Density Residential), O (Office), HP (Hillside Protection), SP<br>(Stream Protection) / OB (Office, Medical, and Related Services), PR<br>(Planned Residential)                                                                                                                                                                                                                                             |
| EXISTING LAND USE:                         | Agriculture/Forestry/Vacant Land                                                                                                                                                                                                                                                                                                                                                                                     |
| DENSITY PROPOSED:                          | 5 du/ac                                                                                                                                                                                                                                                                                                                                                                                                              |
| EXTENSION OF PLAN<br>DESIGNATION/ZONING:   | Yes, this is an extension of the plan designations and zones.                                                                                                                                                                                                                                                                                                                                                        |
| HISTORY OF ZONING<br>REQUESTS:             | None noted.                                                                                                                                                                                                                                                                                                                                                                                                          |
| SURROUNDING LAND USE,<br>PLAN DESIGNATION, | North: Office, rural residential, single family residential,<br>agriculture/forestry/vacant land - O (Office), LDR (Low Density<br>Residential) HP (Hillside Protection), SP (Stream Protection) - OB<br>(Office, Medical and Related Services), PR (Planned Residential),<br>RAE (Exclusive Residential)                                                                                                            |
|                                            |                                                                                                                                                                                                                                                                                                                                                                                                                      |

2. The requested O (Office) and LDR (Low Density Residential) land use classifications already exist on the property, but will shift in a way that generally aligns with adjacent and surrounding development conditions. This shift is reflected in the Exhibit A map.

TRENDS IN DEVELOPMENT, POPULATION OR TRAFFIC THAT WARRANT RECONSIDERATION OF THE ORIGINAL PLAN PROPOSAL:

1. The modest relocation of the O land use classification along the north section of the parcel and LDR along the south and rear relates to where these land uses are developing in the surrounding area.