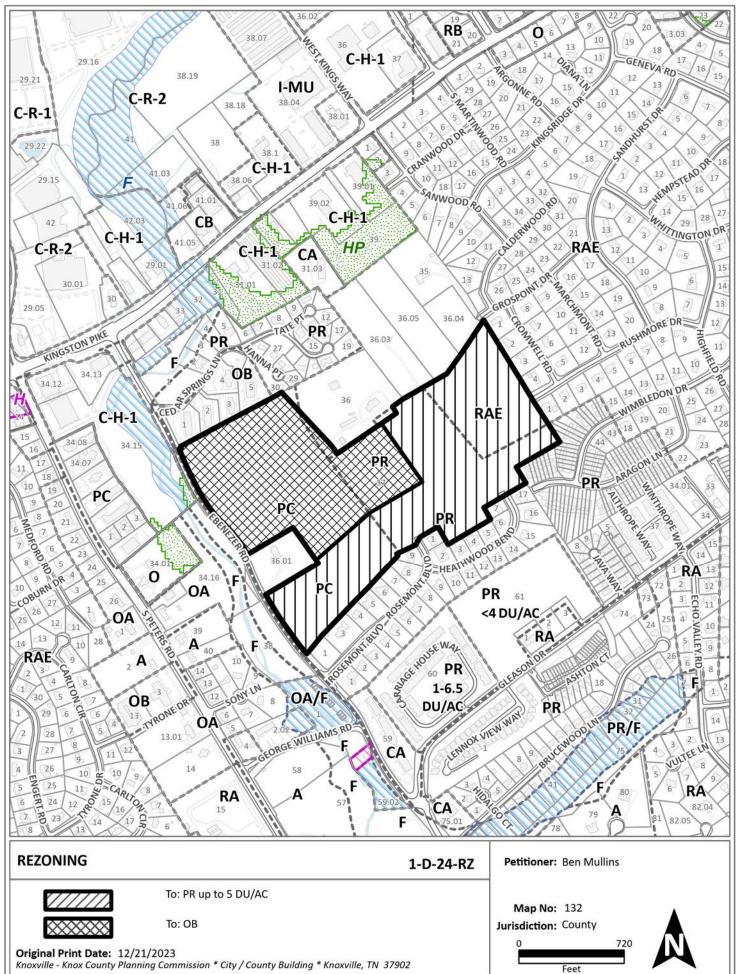

2. The proposed rezonings of approximately 23.91 acres to the OB (Office, Medical, and Related Services) zone and 32.5 acres to the PR (Planned Residential) zone, as shown in the Exhibit B map, are minor extensions that reflect surrounding development.

3. The subject property is in a transitional area between offices and planned residential communities. The proposed rezoning is a continuation of this compatible transition of land uses, and it meets the intent of both zone districts. The proposed PR intensity of 5 dwelling units per acre is compatible with adjacent and surrounding PR developments, which range from approximately 0.5 du/ac to 9 du/ac.

2. If the maximum unit potential of residential development were pursued for the 32.5 acres proposed for PR zoning up to 5 du/ac, it would result in 162 units. This number of units would require a transportation impact study to evaluate the development's effect on traffic conditions, and to identify roadway improvements that may be necessary. This study would be incorporated into a public review of the development plan, where community input can be provided to the Planning Commission.