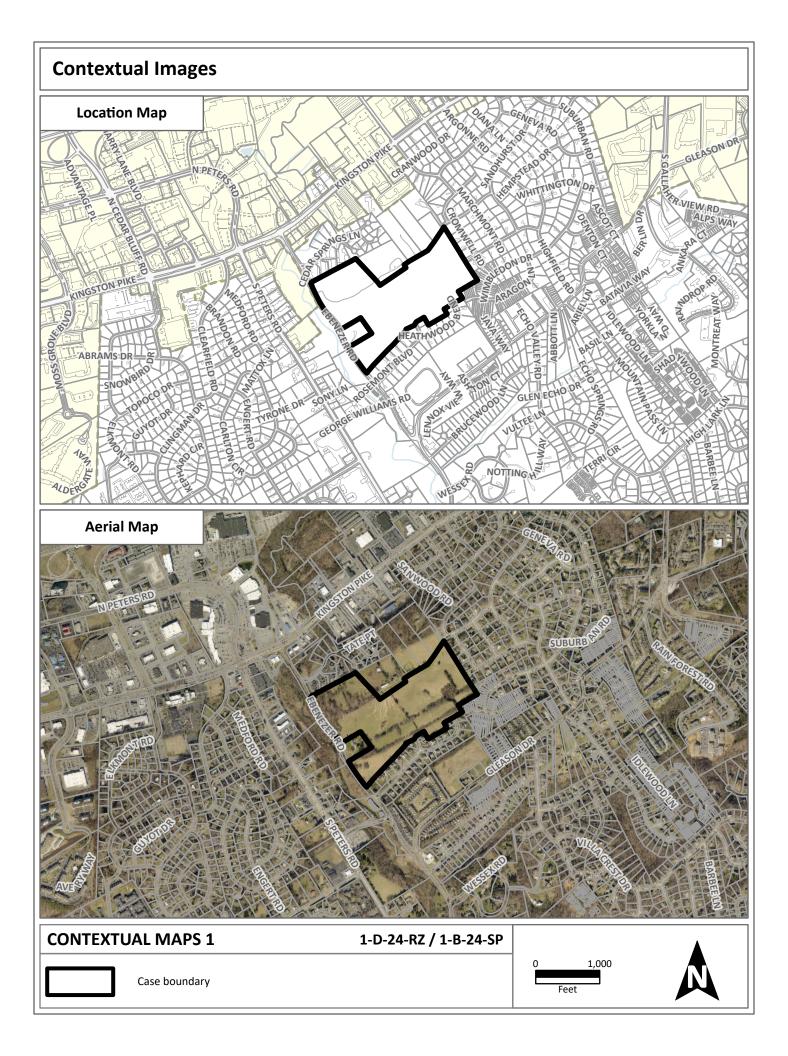

### PLAN AMENDMENT/ REZONING REPORT

| ► FILE #: 1-D-24-RZ                        | AGENDA ITEM #: 22                                                                                                                                                                                                                                                                                                                                                                                                    |
|--------------------------------------------|----------------------------------------------------------------------------------------------------------------------------------------------------------------------------------------------------------------------------------------------------------------------------------------------------------------------------------------------------------------------------------------------------------------------|
| 1-B-24-SP                                  | AGENDA DATE: 1/11/2024                                                                                                                                                                                                                                                                                                                                                                                               |
| APPLICANT:                                 | BEN MULLUNS                                                                                                                                                                                                                                                                                                                                                                                                          |
| OWNER(S):                                  | Ken Anderson, Nancy Brown & Julia Debord                                                                                                                                                                                                                                                                                                                                                                             |
| TAX ID NUMBER:                             | 132 037 View map on KGIS                                                                                                                                                                                                                                                                                                                                                                                             |
| JURISDICTION:                              | Commission District 3                                                                                                                                                                                                                                                                                                                                                                                                |
| STREET ADDRESS:                            | 0 EBENEZER RD                                                                                                                                                                                                                                                                                                                                                                                                        |
| ► LOCATION:                                | East side of Ebenezer Rd, south of Cedar Springs Ln, north of Rosemont Blvd                                                                                                                                                                                                                                                                                                                                          |
| ► TRACT INFORMATION:                       | 56.41 acres                                                                                                                                                                                                                                                                                                                                                                                                          |
| SECTOR PLAN:                               | Southwest County                                                                                                                                                                                                                                                                                                                                                                                                     |
| GROWTH POLICY PLAN:                        | Urban Growth Area (Outside City Limits)                                                                                                                                                                                                                                                                                                                                                                              |
| ACCESSIBILITY:                             | Access is via Ebenezer Road, a minor collector street with a 23-ft pavement width within a 50-ft right-of-way. Access is also available via Rosemont Boulevard, a local street with a 26-ft pavement width within a 53-ft right-of-way, Heathwood Bend, a local street with a 26-ft pavement width within a 60-ft right-of-way, and Rushmore Drive, a local street with a 26-ft pavement width a 70-ft right-of-way. |
| UTILITIES:                                 | Water Source: First Knox Utility District                                                                                                                                                                                                                                                                                                                                                                            |
|                                            | Sewer Source: First Knox Utility District                                                                                                                                                                                                                                                                                                                                                                            |
| WATERSHED:                                 | Ten Mile Creek                                                                                                                                                                                                                                                                                                                                                                                                       |
| PRESENT PLAN<br>DESIGNATION/ZONING:        | LDR (Low Density Residential), O (Office), HP (Hillside Protection), SP<br>(Stream Protection) / RAE (Exclusive Residential), PC (Planned<br>Commercial), PR (Planned Residential)                                                                                                                                                                                                                                   |
| PROPOSED PLAN<br>DESIGNATION/ZONING:       | LDR (Low Density Residential), O (Office), HP (Hillside Protection), SP<br>(Stream Protection) / OB (Office, Medical, and Related Services), PR<br>(Planned Residential)                                                                                                                                                                                                                                             |
| EXISTING LAND USE:                         | Agriculture/Forestry/Vacant Land                                                                                                                                                                                                                                                                                                                                                                                     |
| DENSITY PROPOSED:                          | 5 du/ac                                                                                                                                                                                                                                                                                                                                                                                                              |
| EXTENSION OF PLAN<br>DESIGNATION/ZONING:   | Yes, this is an extension of the plan designations and zones.                                                                                                                                                                                                                                                                                                                                                        |
| HISTORY OF ZONING<br>REQUESTS:             | None noted.                                                                                                                                                                                                                                                                                                                                                                                                          |
| SURROUNDING LAND USE,<br>PLAN DESIGNATION, | North: Office, rural residential, single family residential,<br>agriculture/forestry/vacant land - O (Office), LDR (Low Density<br>Residential) HP (Hillside Protection), SP (Stream Protection) - OB<br>(Office, Medical and Related Services), PR (Planned Residential),<br>RAE (Exclusive Residential)                                                                                                            |
|                                            |                                                                                                                                                                                                                                                                                                                                                                                                                      |