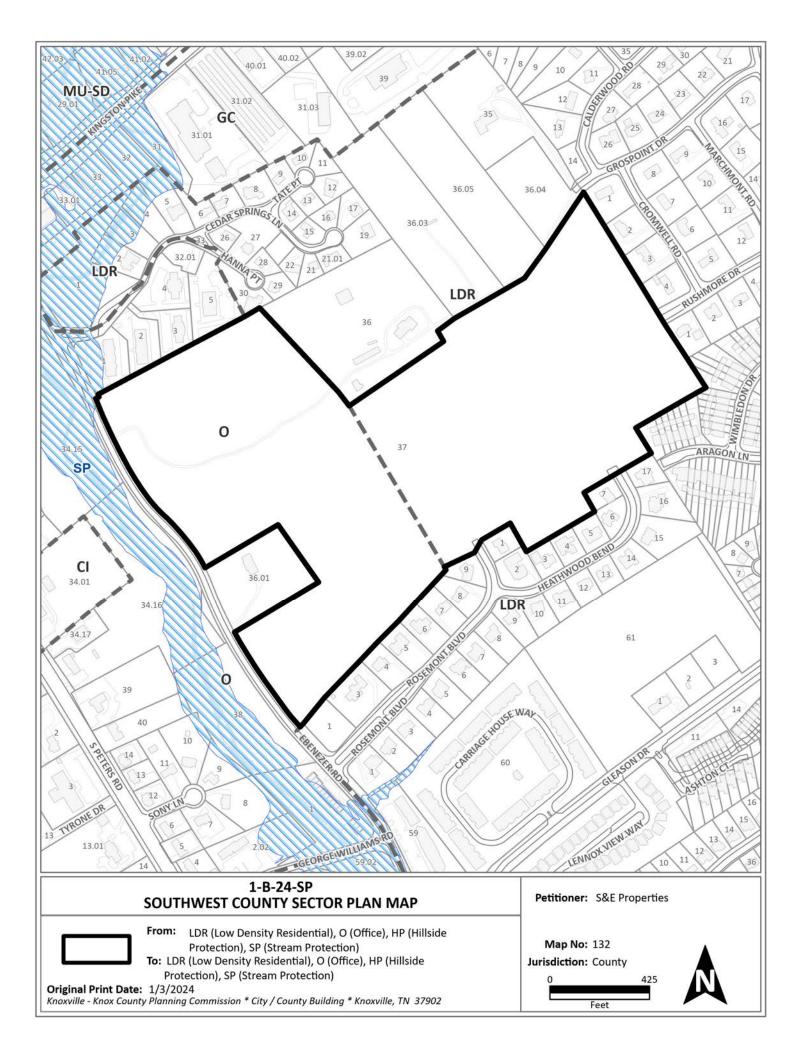

AGENDA ITEM #: 22

FILE #: 1-B-24-SP

### **STAFF RECOMMENDATION:**

Approve the O (Office) and LDR (Low Density Residential) land use classifications, as specified in the exhibit map, because they are minor extensions that are compatible with surrounding development. The HP (Hillside Protection) and SP (Stream Protection) areas would be retained.

### COMMENTS:

SECTOR PLAN AMENDMENT REQUIREMENTS FROM GENERAL PLAN (May meet one of these):

CHANGES OF CONDITIONS WARRANTING AN AMENDMENT OF THE LAND USE PLAN:

1. This property's location marks a transition from office and commercial uses to the west and northwest and residential land uses to the east and southeast. There has been a significant increase in development of these land use types in both areas over the past twenty years.

2. The requested O (Office) and LDR (Low Density Residential) land use classifications already exist on the property, but will shift in a way that generally aligns with adjacent and surrounding development conditions. This shift is reflected in the Exhibit A map.

### AN OBVIOUS OR SIGNIFICANT ERROR OR OMISSION IN THE PLAN:

1. The current and proposed locations of the O and LDR land use classifications are not the result of an error or omission in the Southwest County Sector Plan.

TRENDS IN DEVELOPMENT, POPULATION OR TRAFFIC THAT WARRANT RECONSIDERATION OF THE ORIGINAL PLAN PROPOSAL:

1. The modest relocation of the O land use classification along the north section of the parcel and LDR along the south and rear relates to where these land uses are developing in the surrounding area.

2. The proposed rezonings of approximately 23.91 acres to the OB (Office, Medical, and Related Services) zone and 32.5 acres to the PR (Planned Residential) zone, as shown in the Exhibit B map, are minor extensions that reflect surrounding development.