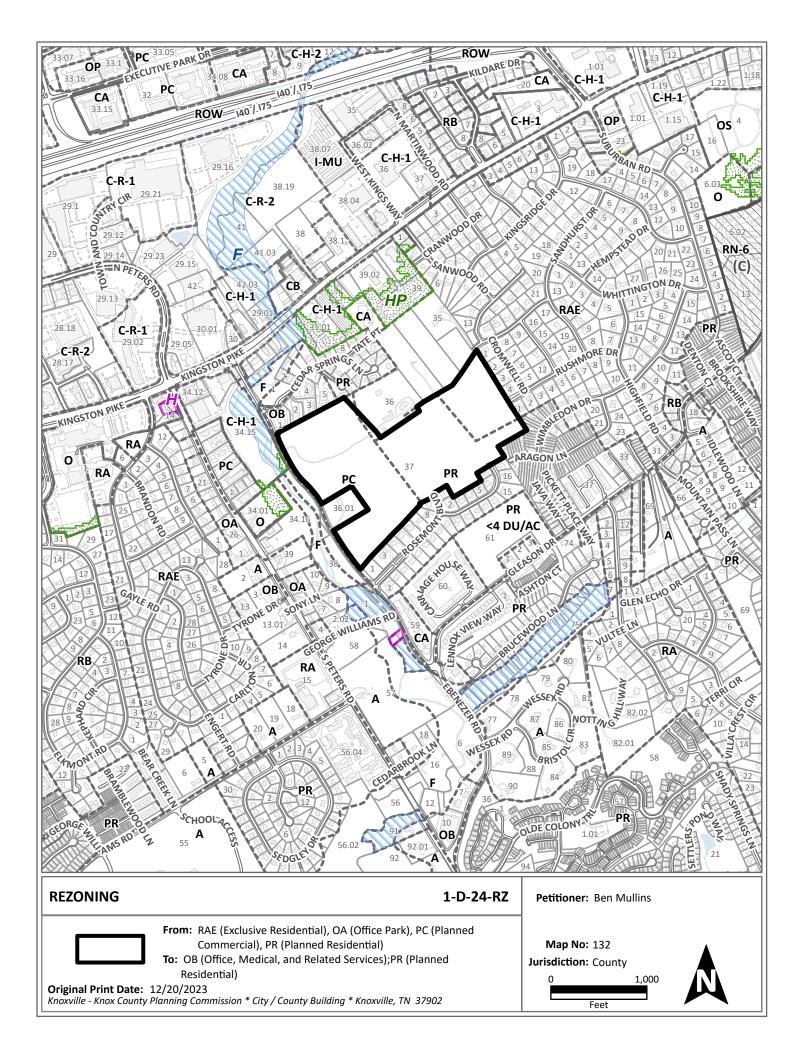

### PLAN AMENDMENT/ REZONING REPORT

| ► FILE #: 1-D-24-RZ                        | AGENDA ITEM #: 22                                                                                                                                                                                                                                                                                                                                                                                                    |
|--------------------------------------------|----------------------------------------------------------------------------------------------------------------------------------------------------------------------------------------------------------------------------------------------------------------------------------------------------------------------------------------------------------------------------------------------------------------------|
| 1-B-24-SP                                  | AGENDA DATE: 1/11/2024                                                                                                                                                                                                                                                                                                                                                                                               |
| APPLICANT:                                 | BEN MULLUNS                                                                                                                                                                                                                                                                                                                                                                                                          |
| OWNER(S):                                  | Ken Anderson, Nancy Brown & Julia Debord                                                                                                                                                                                                                                                                                                                                                                             |
| TAX ID NUMBER:                             | 132 037 View map on KGIS                                                                                                                                                                                                                                                                                                                                                                                             |
| JURISDICTION:                              | Commission District 3                                                                                                                                                                                                                                                                                                                                                                                                |
| STREET ADDRESS:                            | 0 EBENEZER RD                                                                                                                                                                                                                                                                                                                                                                                                        |
| ► LOCATION:                                | East side of Ebenezer Rd, south of Cedar Springs Ln, north of Rosemont Blvd                                                                                                                                                                                                                                                                                                                                          |
| ► TRACT INFORMATION:                       | 56.41 acres                                                                                                                                                                                                                                                                                                                                                                                                          |
| SECTOR PLAN:                               | Southwest County                                                                                                                                                                                                                                                                                                                                                                                                     |
| GROWTH POLICY PLAN:                        | Urban Growth Area (Outside City Limits)                                                                                                                                                                                                                                                                                                                                                                              |
| ACCESSIBILITY:                             | Access is via Ebenezer Road, a minor collector street with a 23-ft pavement width within a 50-ft right-of-way. Access is also available via Rosemont Boulevard, a local street with a 26-ft pavement width within a 53-ft right-of-way, Heathwood Bend, a local street with a 26-ft pavement width within a 60-ft right-of-way, and Rushmore Drive, a local street with a 26-ft pavement width a 70-ft right-of-way. |
| UTILITIES:                                 | Water Source: First Knox Utility District                                                                                                                                                                                                                                                                                                                                                                            |
|                                            | Sewer Source: First Knox Utility District                                                                                                                                                                                                                                                                                                                                                                            |
| WATERSHED:                                 | Ten Mile Creek                                                                                                                                                                                                                                                                                                                                                                                                       |
| PRESENT PLAN<br>DESIGNATION/ZONING:        | LDR (Low Density Residential), O (Office), HP (Hillside Protection), SP<br>(Stream Protection) / RAE (Exclusive Residential), PC (Planned<br>Commercial), PR (Planned Residential)                                                                                                                                                                                                                                   |
| PROPOSED PLAN<br>DESIGNATION/ZONING:       | LDR (Low Density Residential), O (Office), HP (Hillside Protection), SP<br>(Stream Protection) / OB (Office, Medical, and Related Services), PR<br>(Planned Residential)                                                                                                                                                                                                                                             |
| EXISTING LAND USE:                         | Agriculture/Forestry/Vacant Land                                                                                                                                                                                                                                                                                                                                                                                     |
| DENSITY PROPOSED:                          | 5 du/ac                                                                                                                                                                                                                                                                                                                                                                                                              |
| EXTENSION OF PLAN<br>DESIGNATION/ZONING:   | Yes, this is an extension of the plan designations and zones.                                                                                                                                                                                                                                                                                                                                                        |
| HISTORY OF ZONING<br>REQUESTS:             | None noted.                                                                                                                                                                                                                                                                                                                                                                                                          |
| SURROUNDING LAND USE,<br>PLAN DESIGNATION, | North: Office, rural residential, single family residential,<br>agriculture/forestry/vacant land - O (Office), LDR (Low Density<br>Residential) HP (Hillside Protection), SP (Stream Protection) - OB<br>(Office, Medical and Related Services), PR (Planned Residential),<br>RAE (Exclusive Residential)                                                                                                            |
|                                            |                                                                                                                                                                                                                                                                                                                                                                                                                      |

Approve the OB (Office, Medical and Related Services) zone and the PR (Planned Residential) zone up to 5 du/ac, as specified in the exhibit map, because they are minor extensions that are compatible with surrounding development.

2. The proposed rezonings of approximately 23.91 acres to the OB (Office, Medical, and Related Services) zone and 32.5 acres to the PR (Planned Residential) zone, as shown in the Exhibit B map, are minor extensions that reflect surrounding development.

THE PROPOSED AMENDMENT SHALL BE CONSISTENT WITH THE INTENT AND PURPOSE OF THE APPLICABLE ZONING ORDINANCE:

1. The purpose of the OB zone is to provide areas for professional and business offices and related activities. Buildings and building groups are surrounded by landscaped yards and open areas. Uses permitted in the RB (General Residential) zone are also permitted in the OB zone.

2. The PR zone is intended to provide optional methods of development that encourage more imaginative solutions to environmental design problems. Development is characterized by a unified building plan and site development program that should be compatible with surrounding or adjacent zones.

3. The subject property is in a transitional area between offices and planned residential communities. The proposed rezoning is a continuation of this compatible transition of land uses, and it meets the intent of both zone districts. The proposed PR intensity of 5 dwelling units per acre is compatible with adjacent and surrounding PR developments, which range from approximately 0.5 du/ac to 9 du/ac.