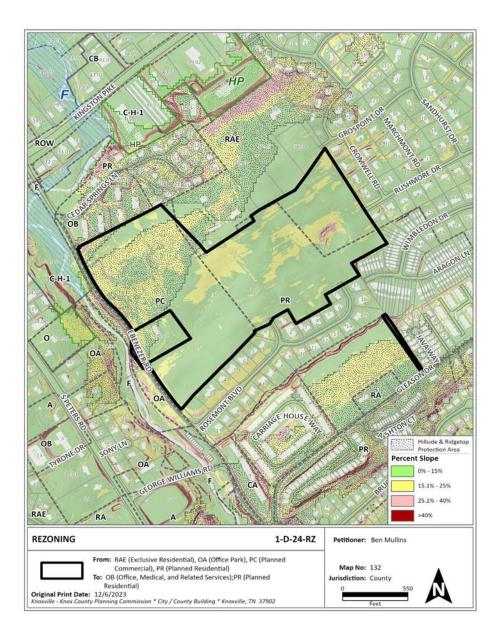

### PLAN AMENDMENT/ REZONING REPORT

| ► FILE #: 1-D-24-RZ                        | AGENDA ITEM #: 22                                                                                                                                                                                                                                                                                                                                                                                                    |
|--------------------------------------------|----------------------------------------------------------------------------------------------------------------------------------------------------------------------------------------------------------------------------------------------------------------------------------------------------------------------------------------------------------------------------------------------------------------------|
| 1-B-24-SP                                  | AGENDA DATE: 1/11/2024                                                                                                                                                                                                                                                                                                                                                                                               |
| APPLICANT:                                 | BEN MULLUNS                                                                                                                                                                                                                                                                                                                                                                                                          |
| OWNER(S):                                  | Ken Anderson, Nancy Brown & Julia Debord                                                                                                                                                                                                                                                                                                                                                                             |
| TAX ID NUMBER:                             | 132 037 View map on KGIS                                                                                                                                                                                                                                                                                                                                                                                             |
| JURISDICTION:                              | Commission District 3                                                                                                                                                                                                                                                                                                                                                                                                |
| STREET ADDRESS:                            | 0 EBENEZER RD                                                                                                                                                                                                                                                                                                                                                                                                        |
| ► LOCATION:                                | East side of Ebenezer Rd, south of Cedar Springs Ln, north of Rosemont Blvd                                                                                                                                                                                                                                                                                                                                          |
| ► TRACT INFORMATION:                       | 56.41 acres                                                                                                                                                                                                                                                                                                                                                                                                          |
| SECTOR PLAN:                               | Southwest County                                                                                                                                                                                                                                                                                                                                                                                                     |
| GROWTH POLICY PLAN:                        | Urban Growth Area (Outside City Limits)                                                                                                                                                                                                                                                                                                                                                                              |
| ACCESSIBILITY:                             | Access is via Ebenezer Road, a minor collector street with a 23-ft pavement width within a 50-ft right-of-way. Access is also available via Rosemont Boulevard, a local street with a 26-ft pavement width within a 53-ft right-of-way, Heathwood Bend, a local street with a 26-ft pavement width within a 60-ft right-of-way, and Rushmore Drive, a local street with a 26-ft pavement width a 70-ft right-of-way. |
| UTILITIES:                                 | Water Source: First Knox Utility District                                                                                                                                                                                                                                                                                                                                                                            |
|                                            | Sewer Source: First Knox Utility District                                                                                                                                                                                                                                                                                                                                                                            |
| WATERSHED:                                 | Ten Mile Creek                                                                                                                                                                                                                                                                                                                                                                                                       |
| PRESENT PLAN<br>DESIGNATION/ZONING:        | LDR (Low Density Residential), O (Office), HP (Hillside Protection), SP<br>(Stream Protection) / RAE (Exclusive Residential), PC (Planned<br>Commercial), PR (Planned Residential)                                                                                                                                                                                                                                   |
| PROPOSED PLAN<br>DESIGNATION/ZONING:       | LDR (Low Density Residential), O (Office), HP (Hillside Protection), SP<br>(Stream Protection) / OB (Office, Medical, and Related Services), PR<br>(Planned Residential)                                                                                                                                                                                                                                             |
| EXISTING LAND USE:                         | Agriculture/Forestry/Vacant Land                                                                                                                                                                                                                                                                                                                                                                                     |
| DENSITY PROPOSED:                          | 5 du/ac                                                                                                                                                                                                                                                                                                                                                                                                              |
| EXTENSION OF PLAN<br>DESIGNATION/ZONING:   | Yes, this is an extension of the plan designations and zones.                                                                                                                                                                                                                                                                                                                                                        |
| HISTORY OF ZONING<br>REQUESTS:             | None noted.                                                                                                                                                                                                                                                                                                                                                                                                          |
| SURROUNDING LAND USE,<br>PLAN DESIGNATION, | North: Office, rural residential, single family residential,<br>agriculture/forestry/vacant land - O (Office), LDR (Low Density<br>Residential) HP (Hillside Protection), SP (Stream Protection) - OB<br>(Office, Medical and Related Services), PR (Planned Residential),<br>RAE (Exclusive Residential)                                                                                                            |
|                                            |                                                                                                                                                                                                                                                                                                                                                                                                                      |

2. The proposed rezonings of approximately 23.91 acres to the OB (Office, Medical, and Related Services) zone and 32.5 acres to the PR (Planned Residential) zone, as shown in the Exhibit B map, are minor extensions that reflect surrounding development.

#### Staff - Slope Analysis Case: 1-D-24-RZ / 1-B-24-SP

| CATEGORY                      | ACRES | RECOMMENDED<br>DISTURBANCE BUDGET<br>(Percent)              | DISTURBANCE AREA<br>(Acres) |
|-------------------------------|-------|-------------------------------------------------------------|-----------------------------|
| Total Area of Site            | 56.4  |                                                             |                             |
| Non-Hillside                  | 43.6  | N/A                                                         |                             |
| 0-15% Slope                   | 5.3   | 100%                                                        | 5.3                         |
| 15-25% Slope                  | 7.0   | 50%                                                         | 3.5                         |
| 25-40% Slope                  | 0.4   | 20%                                                         | 0.1                         |
| Greater than 40% Slope        | 0.1   | 10%                                                         | 0.0                         |
| Ridgetops                     |       |                                                             |                             |
| Hillside Protection (HP) Area | 12.8  | Recommended<br>disturbance budget within<br>HP Area (acres) | 8.9                         |
|                               |       | Percent of HP Area                                          | 69.6%                       |

| CATEGORY                                                           | <b>ACRES</b><br>43.6 | RECOMMENDED<br>DENSITY<br>(Dwelling Units / Acre)<br>5.00 | NUMBER OF UNITS<br>217.9 |
|--------------------------------------------------------------------|----------------------|-----------------------------------------------------------|--------------------------|
| 0-15% Slope                                                        | 5.3                  | 4.00                                                      | 21.3                     |
| 15-25% Slope                                                       | 7.0                  | 2.00                                                      | 14.1                     |
| 25-40% Slope                                                       | 0.4                  | 0.50                                                      | 0.2                      |
| Greater than 40% Slope                                             | 0.1                  | 0.20                                                      | 0.0                      |
| Ridgetops                                                          | 0.0                  | 3.00                                                      | 0.0                      |
| Subtotal: Sloped Land                                              | 12.8                 |                                                           | 35.6                     |
| Maximum Density Guideline<br>(Hillside & Ridgetop Protection Plan) | 56.4                 | 4.49                                                      | 253.5                    |
| Proposed Density<br>(Applicant)                                    | 32.5                 | 5.00                                                      | 162.5                    |