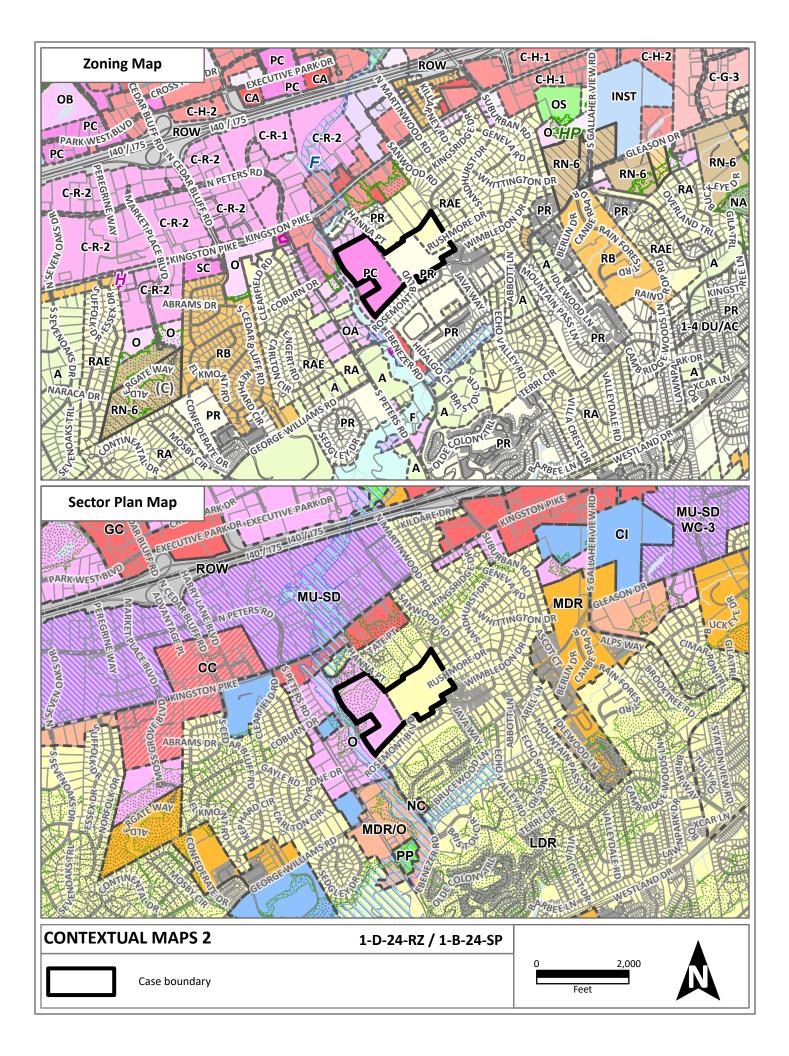

### PLAN AMENDMENT/ REZONING REPORT

| ► FILE #: 1-D-24-RZ                        | AGENDA ITEM #: 22                                                                                                                                                                                                                                                                                                                                                                                                    |
|--------------------------------------------|----------------------------------------------------------------------------------------------------------------------------------------------------------------------------------------------------------------------------------------------------------------------------------------------------------------------------------------------------------------------------------------------------------------------|
| 1-B-24-SP                                  | AGENDA DATE: 1/11/2024                                                                                                                                                                                                                                                                                                                                                                                               |
| APPLICANT:                                 | BEN MULLUNS                                                                                                                                                                                                                                                                                                                                                                                                          |
| OWNER(S):                                  | Ken Anderson, Nancy Brown & Julia Debord                                                                                                                                                                                                                                                                                                                                                                             |
| TAX ID NUMBER:                             | 132 037 View map on KGIS                                                                                                                                                                                                                                                                                                                                                                                             |
| JURISDICTION:                              | Commission District 3                                                                                                                                                                                                                                                                                                                                                                                                |
| STREET ADDRESS:                            | 0 EBENEZER RD                                                                                                                                                                                                                                                                                                                                                                                                        |
| ► LOCATION:                                | East side of Ebenezer Rd, south of Cedar Springs Ln, north of Rosemont Blvd                                                                                                                                                                                                                                                                                                                                          |
| ► TRACT INFORMATION:                       | 56.41 acres                                                                                                                                                                                                                                                                                                                                                                                                          |
| SECTOR PLAN:                               | Southwest County                                                                                                                                                                                                                                                                                                                                                                                                     |
| GROWTH POLICY PLAN:                        | Urban Growth Area (Outside City Limits)                                                                                                                                                                                                                                                                                                                                                                              |
| ACCESSIBILITY:                             | Access is via Ebenezer Road, a minor collector street with a 23-ft pavement width within a 50-ft right-of-way. Access is also available via Rosemont Boulevard, a local street with a 26-ft pavement width within a 53-ft right-of-way, Heathwood Bend, a local street with a 26-ft pavement width within a 60-ft right-of-way, and Rushmore Drive, a local street with a 26-ft pavement width a 70-ft right-of-way. |
| UTILITIES:                                 | Water Source: First Knox Utility District                                                                                                                                                                                                                                                                                                                                                                            |
|                                            | Sewer Source: First Knox Utility District                                                                                                                                                                                                                                                                                                                                                                            |
| WATERSHED:                                 | Ten Mile Creek                                                                                                                                                                                                                                                                                                                                                                                                       |
| PRESENT PLAN<br>DESIGNATION/ZONING:        | LDR (Low Density Residential), O (Office), HP (Hillside Protection), SP<br>(Stream Protection) / RAE (Exclusive Residential), PC (Planned<br>Commercial), PR (Planned Residential)                                                                                                                                                                                                                                   |
| PROPOSED PLAN<br>DESIGNATION/ZONING:       | LDR (Low Density Residential), O (Office), HP (Hillside Protection), SP<br>(Stream Protection) / OB (Office, Medical, and Related Services), PR<br>(Planned Residential)                                                                                                                                                                                                                                             |
| EXISTING LAND USE:                         | Agriculture/Forestry/Vacant Land                                                                                                                                                                                                                                                                                                                                                                                     |
| DENSITY PROPOSED:                          | 5 du/ac                                                                                                                                                                                                                                                                                                                                                                                                              |
| EXTENSION OF PLAN<br>DESIGNATION/ZONING:   | Yes, this is an extension of the plan designations and zones.                                                                                                                                                                                                                                                                                                                                                        |
| HISTORY OF ZONING<br>REQUESTS:             | None noted.                                                                                                                                                                                                                                                                                                                                                                                                          |
| SURROUNDING LAND USE,<br>PLAN DESIGNATION, | North: Office, rural residential, single family residential,<br>agriculture/forestry/vacant land - O (Office), LDR (Low Density<br>Residential) HP (Hillside Protection), SP (Stream Protection) - OB<br>(Office, Medical and Related Services), PR (Planned Residential),<br>RAE (Exclusive Residential)                                                                                                            |
|                                            |                                                                                                                                                                                                                                                                                                                                                                                                                      |

1/2/2024 01:23 PM

JESSIE HILLMAN

PAGE #:

22-1

| ZONING                | South:  | Agriculture/forestry/vacant land, single family residential, multifamily<br>residential - LDR (Low Density Residential) - PR (Planned<br>Residential)                                                                 |
|-----------------------|---------|-----------------------------------------------------------------------------------------------------------------------------------------------------------------------------------------------------------------------|
|                       | East:   | Single family residential, multifamily residential - LDR (Low Density<br>Residential) - RAE (Exclusive Residential), PR (Planned<br>Residential)                                                                      |
|                       | West:   | Commercial, office, agriculture/forestry/vacant land, rural residential<br>- O (Office), HP (Hillside Protection), SP (Stream Protection) - OA<br>(Office Park) in the County, C-H-1 (Highway Commercial) in the City |
| NEIGHBORHOOD CONTEXT: | and tow | ea has a mix of office and commercial uses along with single family<br>nhouse neighborhoods. Ten Mile Creek runs along the western<br>the subject property.                                                           |