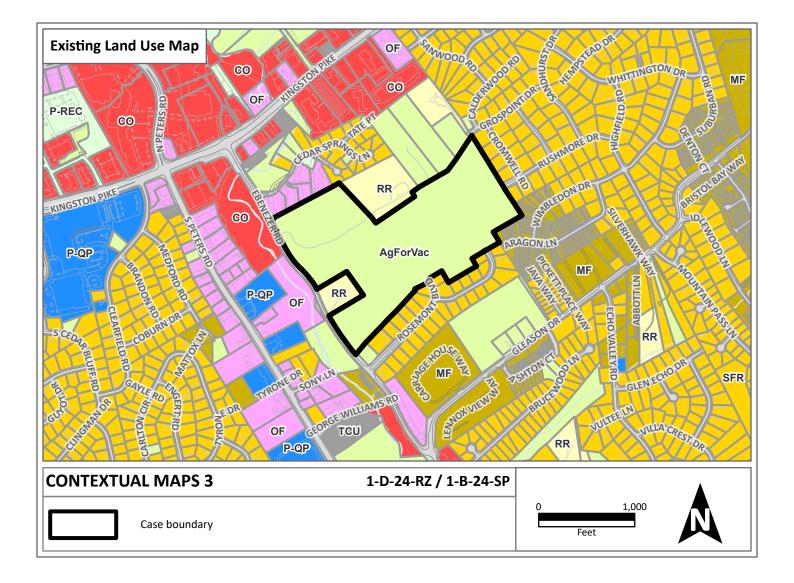

### PLAN AMENDMENT/ REZONING REPORT

| ► FILE #: 1-D-24-RZ                        | AGENDA ITEM #: 22                                                                                                                                                                                                                                                                                                                                                                                                    |
|--------------------------------------------|----------------------------------------------------------------------------------------------------------------------------------------------------------------------------------------------------------------------------------------------------------------------------------------------------------------------------------------------------------------------------------------------------------------------|
| 1-B-24-SP                                  | AGENDA DATE: 1/11/2024                                                                                                                                                                                                                                                                                                                                                                                               |
| APPLICANT:                                 | BEN MULLUNS                                                                                                                                                                                                                                                                                                                                                                                                          |
| OWNER(S):                                  | Ken Anderson, Nancy Brown & Julia Debord                                                                                                                                                                                                                                                                                                                                                                             |
| TAX ID NUMBER:                             | 132 037 View map on KGIS                                                                                                                                                                                                                                                                                                                                                                                             |
| JURISDICTION:                              | Commission District 3                                                                                                                                                                                                                                                                                                                                                                                                |
| STREET ADDRESS:                            | 0 EBENEZER RD                                                                                                                                                                                                                                                                                                                                                                                                        |
| ► LOCATION:                                | East side of Ebenezer Rd, south of Cedar Springs Ln, north of Rosemont Blvd                                                                                                                                                                                                                                                                                                                                          |
| ► TRACT INFORMATION:                       | 56.41 acres                                                                                                                                                                                                                                                                                                                                                                                                          |
| SECTOR PLAN:                               | Southwest County                                                                                                                                                                                                                                                                                                                                                                                                     |
| GROWTH POLICY PLAN:                        | Urban Growth Area (Outside City Limits)                                                                                                                                                                                                                                                                                                                                                                              |
| ACCESSIBILITY:                             | Access is via Ebenezer Road, a minor collector street with a 23-ft pavement width within a 50-ft right-of-way. Access is also available via Rosemont Boulevard, a local street with a 26-ft pavement width within a 53-ft right-of-way, Heathwood Bend, a local street with a 26-ft pavement width within a 60-ft right-of-way, and Rushmore Drive, a local street with a 26-ft pavement width a 70-ft right-of-way. |
| UTILITIES:                                 | Water Source: First Knox Utility District                                                                                                                                                                                                                                                                                                                                                                            |
|                                            | Sewer Source: First Knox Utility District                                                                                                                                                                                                                                                                                                                                                                            |
| WATERSHED:                                 | Ten Mile Creek                                                                                                                                                                                                                                                                                                                                                                                                       |
| PRESENT PLAN<br>DESIGNATION/ZONING:        | LDR (Low Density Residential), O (Office), HP (Hillside Protection), SP<br>(Stream Protection) / RAE (Exclusive Residential), PC (Planned<br>Commercial), PR (Planned Residential)                                                                                                                                                                                                                                   |
| PROPOSED PLAN<br>DESIGNATION/ZONING:       | LDR (Low Density Residential), O (Office), HP (Hillside Protection), SP<br>(Stream Protection) / OB (Office, Medical, and Related Services), PR<br>(Planned Residential)                                                                                                                                                                                                                                             |
| EXISTING LAND USE:                         | Agriculture/Forestry/Vacant Land                                                                                                                                                                                                                                                                                                                                                                                     |
| DENSITY PROPOSED:                          | 5 du/ac                                                                                                                                                                                                                                                                                                                                                                                                              |
| EXTENSION OF PLAN<br>DESIGNATION/ZONING:   | Yes, this is an extension of the plan designations and zones.                                                                                                                                                                                                                                                                                                                                                        |
| HISTORY OF ZONING<br>REQUESTS:             | None noted.                                                                                                                                                                                                                                                                                                                                                                                                          |
| SURROUNDING LAND USE,<br>PLAN DESIGNATION, | North: Office, rural residential, single family residential,<br>agriculture/forestry/vacant land - O (Office), LDR (Low Density<br>Residential) HP (Hillside Protection), SP (Stream Protection) - OB<br>(Office, Medical and Related Services), PR (Planned Residential),<br>RAE (Exclusive Residential)                                                                                                            |
|                                            |                                                                                                                                                                                                                                                                                                                                                                                                                      |

1/2/2024 01:23 PM

JESSIE HILLMAN

PAGE #:

22-1

| ZONING                | South:  | Agriculture/forestry/vacant land, single family residential, multifamily<br>residential - LDR (Low Density Residential) - PR (Planned<br>Residential)                                                                 |
|-----------------------|---------|-----------------------------------------------------------------------------------------------------------------------------------------------------------------------------------------------------------------------|
|                       | East:   | Single family residential, multifamily residential - LDR (Low Density<br>Residential) - RAE (Exclusive Residential), PR (Planned<br>Residential)                                                                      |
|                       | West:   | Commercial, office, agriculture/forestry/vacant land, rural residential<br>- O (Office), HP (Hillside Protection), SP (Stream Protection) - OA<br>(Office Park) in the County, C-H-1 (Highway Commercial) in the City |
| NEIGHBORHOOD CONTEXT: | and tow | ea has a mix of office and commercial uses along with single family<br>nhouse neighborhoods. Ten Mile Creek runs along the western<br>the subject property.                                                           |