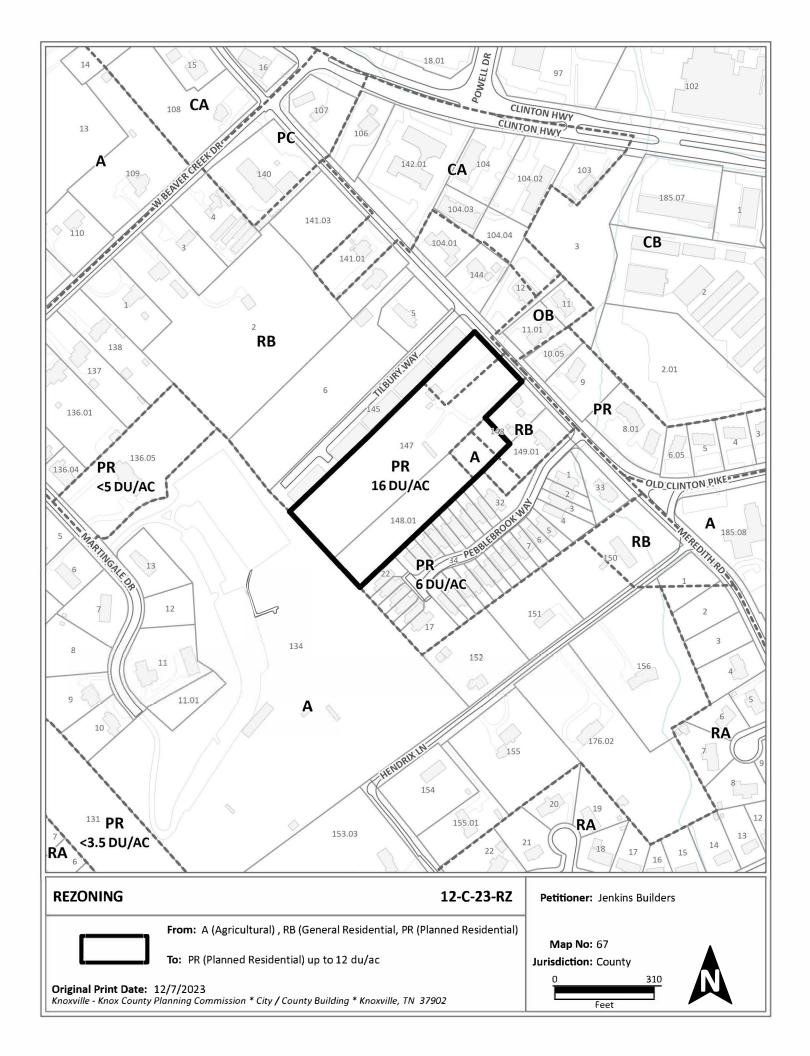

#### REZONING REPORT

► FILE #: 12-C-23-RZ AGENDA ITEM #: 17

POSTPONEMENT(S): 12/14/2023 AGENDA DATE: 1/11/2024

► APPLICANT: JENKINS BUILDERS

OWNER(S): Gerry L. Neely and Jenkins Builders

TAX ID NUMBER: 67 148 (PART OF) 67 147; 067 14801 **View map on KGIS** 

JURISDICTION: County Commission District 6

STREET ADDRESS: 7311 7321, & 0 OLD CLINTON PIKE

► LOCATION: West side of Old Clinton Pike, north of Peddlebrook Way

► APPX. SIZE OF TRACT: 5.71 acres

SECTOR PLAN: Northwest County

GROWTH POLICY PLAN: Planned Growth Area

ACCESSIBILITY: Access is via Old Clinton Pike, a minor collector with an18-ft pavement width

within a 60-ft right-of-way.

UTILITIES: Water Source: Hallsdale-Powell Utility District

Sewer Source: Hallsdale-Powell Utility District

WATERSHED: Beaver Creek

PRESENT ZONING: A (Agricultural), RB (General Residential), PR (Planned Residential)

up to 16 du/ac

ZONING REQUESTED: PR (Planned Residential)

EXISTING LAND USE: Single Family Residential, Rural Residential, Agriculture/Forestry/

**Vacant Land** 

► DENSITY PROPOSED: up to 12 du/ac

EXTENSION OF ZONE: No this is not an extension, since the PR zone to the south is zoned for 6

du/ac

HISTORY OF ZONING: Part of the subject property was rezoned from A to PR up to 16 du/ac in

1987 (Case 6-H-87-RZ).

SURROUNDING LAND USE AND ZONING:

North: Multifamily residential - OB (Office, Medical & Related Services)

South: Public parks - A (Agricultural), A (Agricultural)

East: Multifamily residential, single family residential - PR (Planned

Residential) up to 6 du/ac

West: Multifamily residential - RB (General Residential)

NEIGHBORHOOD CONTEXT: This property is in an area with a mix of uses. The north side of Clinton

Highway is largely comprised of commercial uses in this area, while properties to the south contain multifamily communities and single family

#### STAFF RECOMMENDATION:

▶ Approve the PR (Planned Residential) zone up to 12 du/ac because it is consistent with the sector plan and surrounding development.

AGENDA ITEM #: 17 FILE #: 12-C-23-RZ 1/4/2024 04:13 PM NAOMI HANSEN PAGE #: 17-1