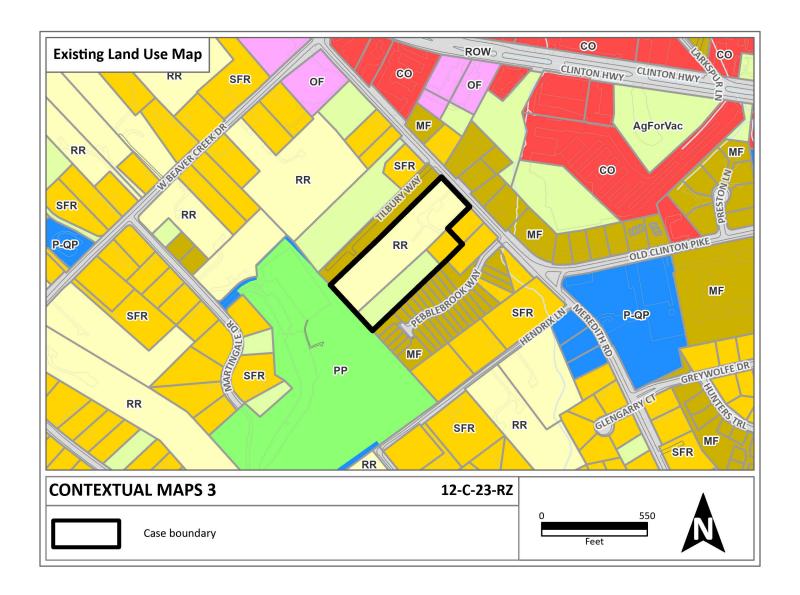

EXISTING LAND USE: Single Family Residential, Rural Residential, Agriculture/Forestry/

**Vacant Land** 

► DENSITY PROPOSED: up to 12 du/ac

EXTENSION OF ZONE: No this is not an extension, since the PR zone to the south is zoned for 6