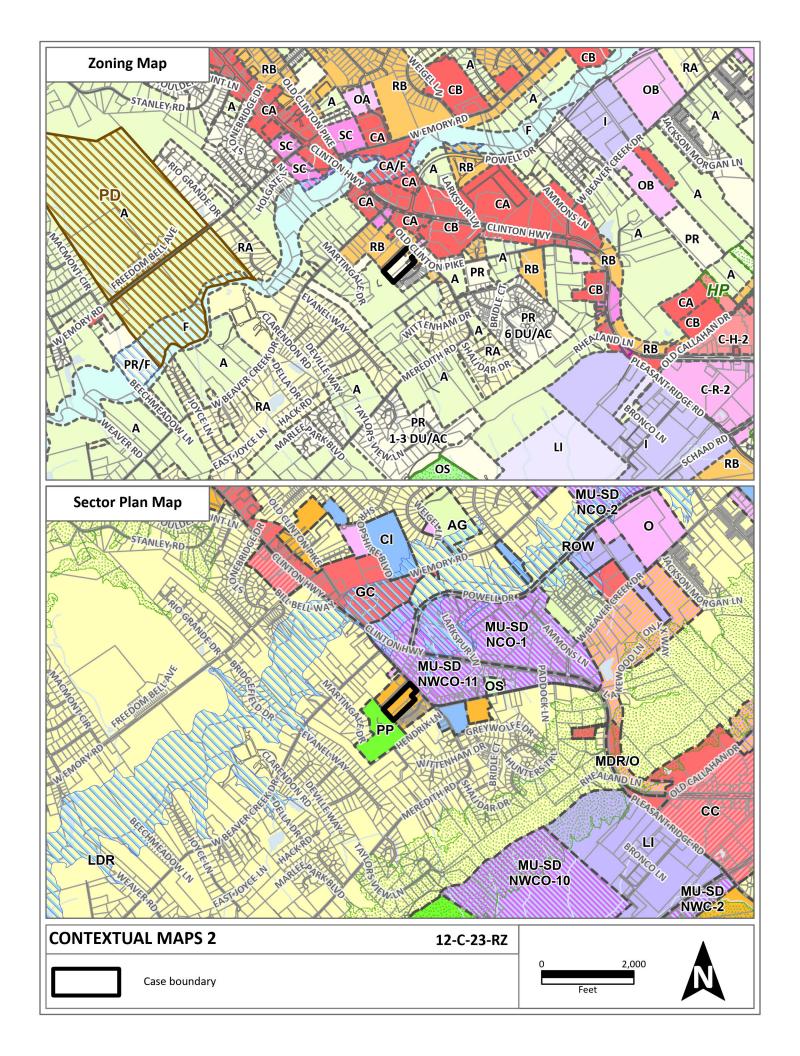

THE PROPOSED AMENDMENT SHALL BE CONSISTENT WITH AND NOT IN CONFLICT WITH THE GENERAL PLAN OF KNOXVILLE AND KNOX COUNTY, INCLUDING ANY OF ITS ELEMENTS, MAJOR ROAD PLAN, LAND USE PLAN, COMMUNITY FACILITIES PLAN, AND OTHERS:

- 1. The subject property is designated as the MDR (Meduim Density Residential) land use classification in the Northwest County Sector Plan, which allows consideration of the PR zone with density up to 12 du/ac (above 12 du/ac if it meets certain criteria) in the Planned Growth Areas of the Growth Policy Plan.
- 2. The MU-SD, NWCO-11 (Clinton Highway/Old Clinton Pike) land use classification is on the north side of Clinton Highway very close to the subject property. The Northwest County Sector Plan describes this MU-SD as an extension of Powell Drive into this area spurring revitalization and redevelopment. Recommended uses for properties are consistent with the requested zone and density.
- 3. The requested rezoning is consistent with the General Plan's development policy 9.3, the intent of which is to ensure that the context of new development, including scale and compatibility, does not impact existing neighborhoods and communities.
- 4. The property is within the Planned Growth Boundary. The purposes of the Planned Growth Boundary designation are to encourage a reasonably compact pattern of development, promote the expansion of the Knox County economy, offer a wide range of housing choices, and coordinate the actions of the public and private sectors, particularly with regard to the provision of adequate roads, utilities, schools, drainage and other public facilities and services. The proposed development meets the relevant standards of the Growth Policy Plan.