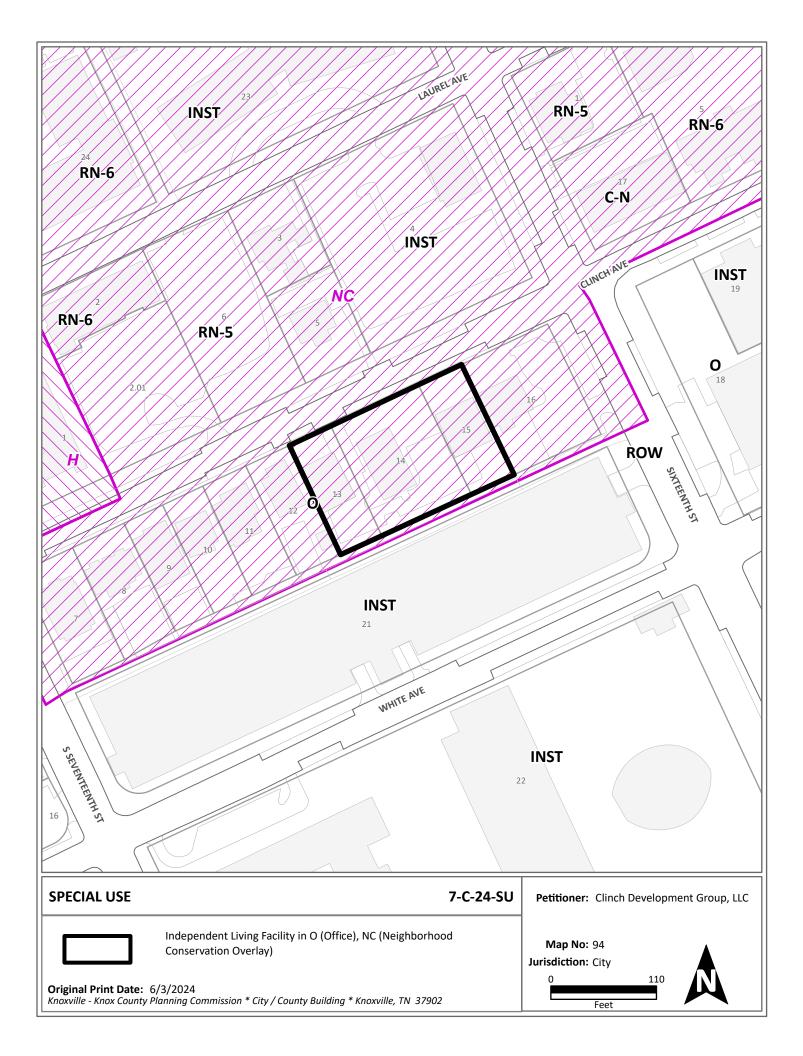

JURISDICTION: City Council District 1

STREET ADDRESS: 1610 CLINCH AVE (1616, 1618 CLINCH AVE)

► LOCATION: South side of Clinch Ave, west of Sixteenth St

► APPX. SIZE OF TRACT: 0.58 acres

SECTOR PLAN: Central City

GROWTH POLICY PLAN: N/A (Within City Limits)

ACCESSIBILITY: Access is via Clinch Avenue, a minor collector with 18-ft pavement width

within a 50-ft right-of-way.

UTILITIES: Water Source: Knoxville Utilities Board

Sewer Source: Knoxville Utilities Board

WATERSHED: Second Creek

ZONING: O (Office), NC (Neighborhood Conservation Overlay)

► EXISTING LAND USE: Multifamily Residential

► PROPOSED USE: Independent Living Facility

DENSITY PROPOSED: N/A

HISTORY OF ZONING: The NC Overlay was applied to the site in 2000 (8-Q-00-RZ).

SURROUNDING LAND

USE AND ZONING:

North: Multifamily residential - RN-5 (General Residential Neighborhood),

INST (Institutional), NC (Neighborhood Conservation Overlay)

South: Public/guasi public land (parking garage) - INST (Institutional)

East: Public/quasi public land (church) - O (Office), NC (Neighborhood

Conservation Overlay)

West: Multi-family residential - O (Office), NC (Neighborhood

Conservation Overlay)

NEIGHBORHOOD CONTEXT: The area is comprised of multifamily residential development within historic

houses and new construction buildings, with nearby institutional and

commercial development.