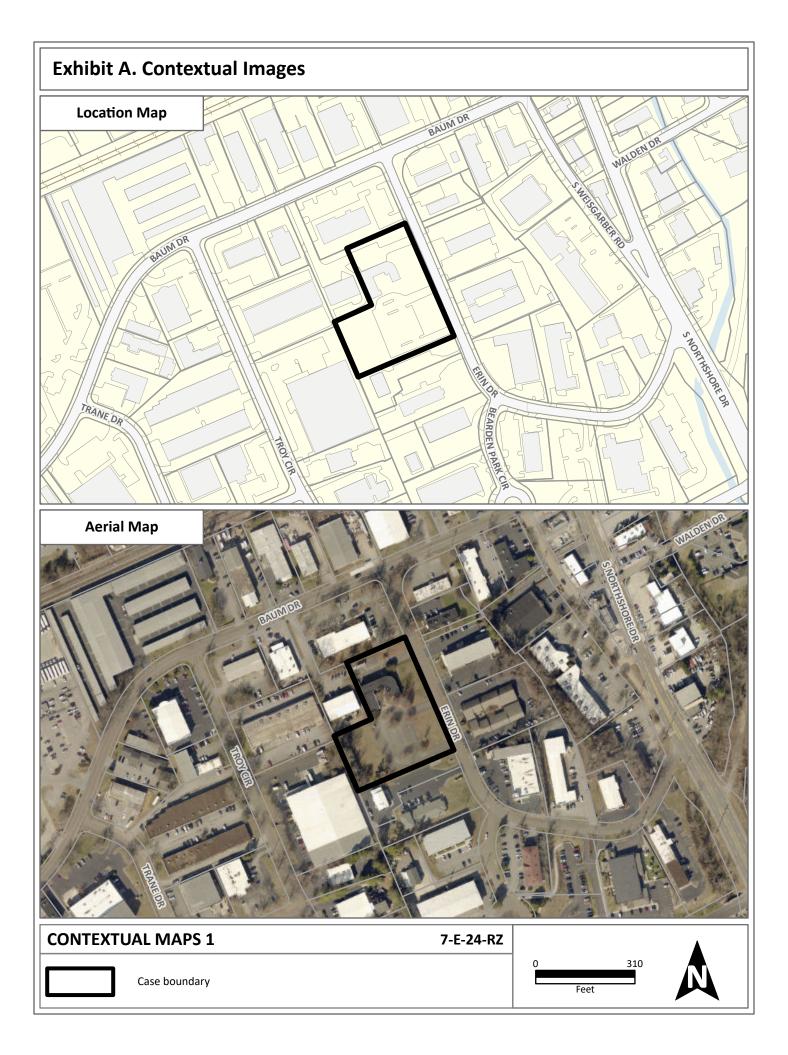

# **REZONING REPORT**

► FILE #: 7-E-24-RZ 40 AGENDA ITEM #: AGENDA DATE: 7/11/2024 APPLICANT: **BENJAMIN C. MULLINS** OWNER(S): Gapp Real Estate Holdings, LLC 121 H A 007 TAX ID NUMBER: View map on KGIS JURISDICTION: **City Council District 2** STREET ADDRESS: 315 ERIN DR LOCATION: West side of Erin Dr, south of Baum Dr. APPX. SIZE OF TRACT: 2.3 acres SECTOR PLAN: West City **GROWTH POLICY PLAN:** N/A (Within City Limits) ACCESSIBILITY: Access is via Erin Drive, a local street with a pavement width of 30-ft within a 50-ft right-of-way UTILITIES: Water Source: **Knoxville Utilities Board** Sewer Source: **Knoxville Utilities Board** WATERSHED: Fourth Creek PRESENT ZONING: I-G (General Industrial) ZONING REQUESTED: I-MU (Industrial Mixed-Use) EXISTING LAND USE: Office EXTENSION OF ZONE: No, this is not an extension HISTORY OF ZONING: None noted SURROUNDING LAND North: Office - I-G (General Industrial) USE AND ZONING: South: Office - I-G (General Industrial) East: Office - C-H-1 (Highway Commercial) West: Commercial - I-G (General Industrial) This property is located in the Bearden area. The surrounding area consists **NEIGHBORHOOD CONTEXT:** of various industrial, office, and commercial uses. A Catholic church and school is south of the site.