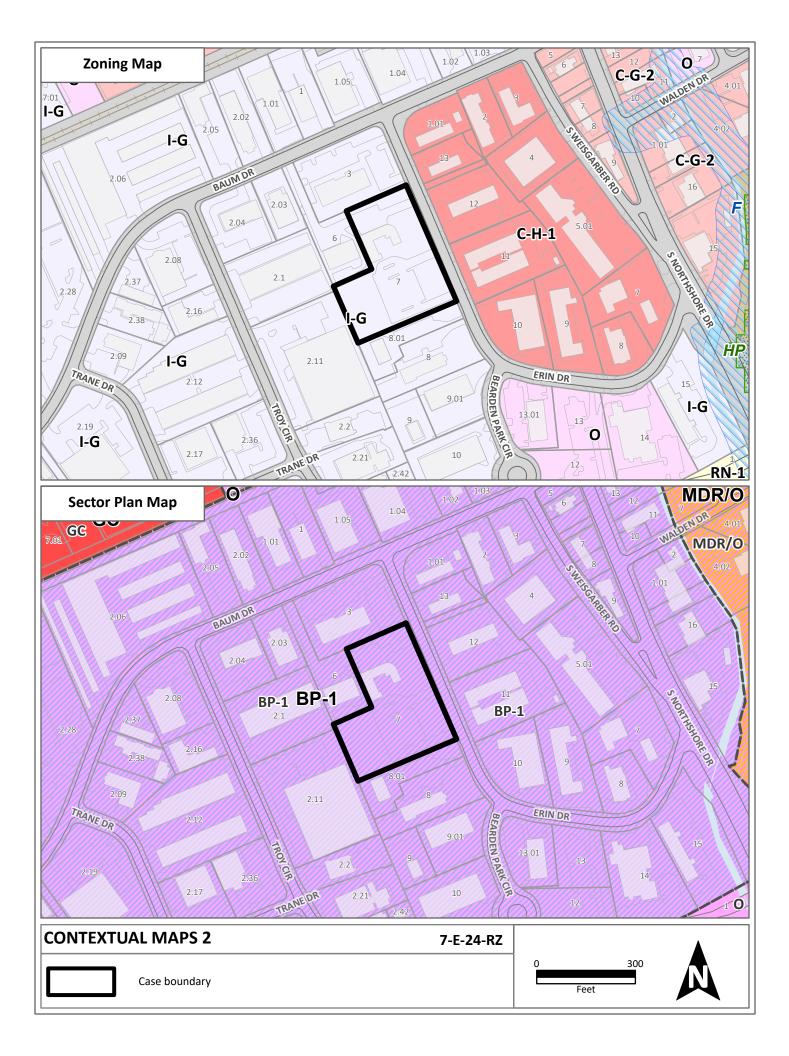

2. The surrounding area features a variety of uses including commercial, office, and public quasi-public (church and school). The surrounding area is aligned more closely with the intent of the I-MU zone than the present I-G zone since it contains a wider range of retail and service uses.

1. The subject property is designated BP-1 (Business Park Type 1). Under the City's One Year Plan and the West City Sector Plan, which allows consideration of the I-MU district.

2. The rezoning complies with the General Plan's development policy 9.3, to ensure that the context of new development, including scale and compatibility, does not impact existing neighborhoods and communities. The dimensional standards and allowable uses in the I-MU district are more compatible with the surrounding development compared to those in the I-G district.