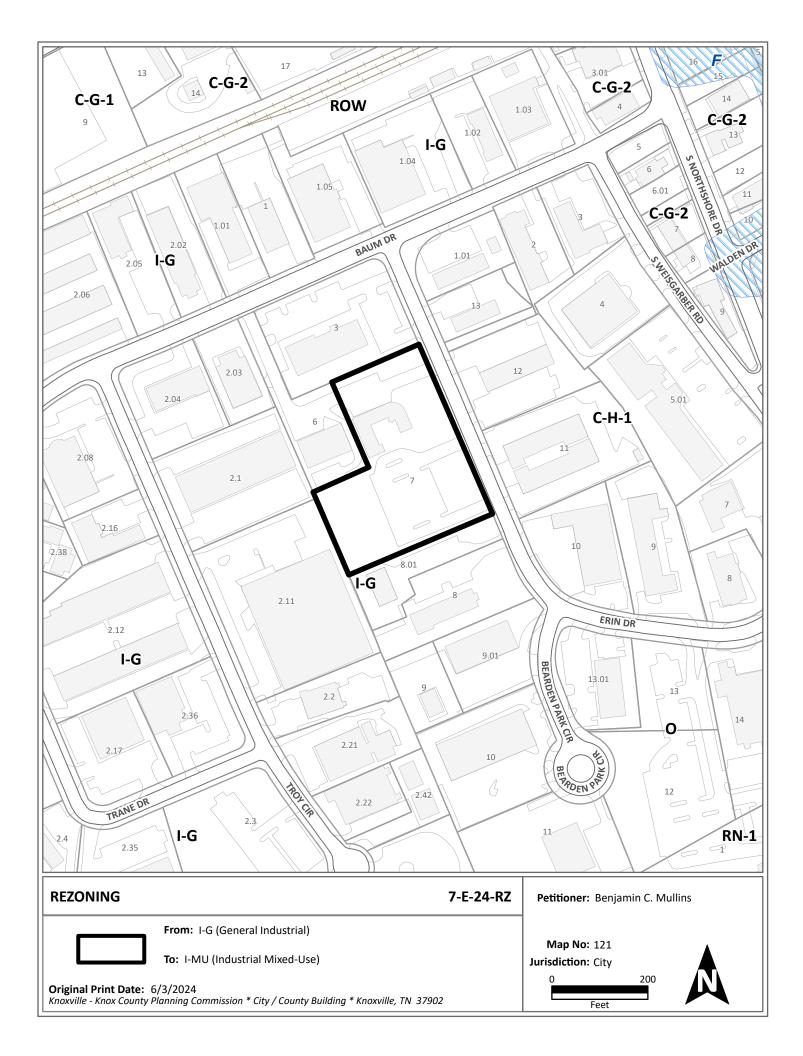

# **REZONING REPORT**

► FILE #: 7-E-24-RZ 40 AGENDA ITEM #: AGENDA DATE: 7/11/2024 APPLICANT: **BENJAMIN C. MULLINS** OWNER(S): Gapp Real Estate Holdings, LLC 121 H A 007 TAX ID NUMBER: View map on KGIS JURISDICTION: **City Council District 2** STREET ADDRESS: 315 ERIN DR LOCATION: West side of Erin Dr, south of Baum Dr. APPX. SIZE OF TRACT: 2.3 acres SECTOR PLAN: West City **GROWTH POLICY PLAN:** N/A (Within City Limits) ACCESSIBILITY: Access is via Erin Drive, a local street with a pavement width of 30-ft within a 50-ft right-of-way UTILITIES: Water Source: **Knoxville Utilities Board** Sewer Source: **Knoxville Utilities Board** WATERSHED: Fourth Creek PRESENT ZONING: I-G (General Industrial) ZONING REQUESTED: I-MU (Industrial Mixed-Use) EXISTING LAND USE: Office EXTENSION OF ZONE: No, this is not an extension HISTORY OF ZONING: None noted SURROUNDING LAND North: Office - I-G (General Industrial) USE AND ZONING: South: Office - I-G (General Industrial) East: Office - C-H-1 (Highway Commercial) West: Commercial - I-G (General Industrial) This property is located in the Bearden area. The surrounding area consists **NEIGHBORHOOD CONTEXT:** of various industrial, office, and commercial uses. A Catholic church and school is south of the site.

#### STAFF RECOMMENDATION:

Approve the I-MU (Industrial Mixed Use) district because it is consistent with the One Year Plan and compatible with the surrounding development.

#### COMMENTS:

PURSUANT TO THE CITY OF KNOXVILLE ZONING ORDINANCE, SECTION 16.1.E, ALL OF THE FOLLOWING CONDITIONS MUST BE MET FOR ALL REZONINGS: THE PROPOSED AMENDMENT IS NECESSARY BECAUSE OF SUBSTANTIALLY CHANGED OR CHANGING CONDITIONS IN THE AREA AND DISTRICTS AFFECTED, OR IN THE CITY GENERALLY

| AGENDA ITEM #: 40 | FILE #: 7-E-24-RZ | 7/1/2024 10:02 AM | KELSEY BOUSQUET | PAGE #: | 40-1 |
|-------------------|-------------------|-------------------|-----------------|---------|------|

1. Since 2013, the majority of new developments that have been constructed in the vicinity surrounding the subject area have been commercial in nature or for institutional purposes.

THE PROPOSED AMENDMENT IS CONSISTENT WITH THE INTENT AND PURPOSES OF THIS CODE. 1. The I-MU (Industrial Mixed-Use) district is intended to provide for a mix of light industrial uses and a variety of compatible commercial uses. The I-MU district is designed to promote the reuse of older, character giving structures that may no longer be suitable for their original industrial purposes, but can accommodate a variety of alternative types of uses.

2. Rezonings should be based on the entire range of uses allowed within a zone to ensure that any development brought forth at a future time would be compatible with the surrounding land uses.

THE PROPOSED AMENDMENT SHALL NOT ADVERSELY AFFECT ANY OTHER PART OF THE CITY, NOR SHALL ANY DIRECT OR INDIRECT ADVERSE EFFECTS RESULT FROM SUCH AMENDMENT. 1. The proposed I-MU district is not anticipated to adversely affect the surrounding area as it would provide a more transitory buffer between industrial uses and commercial and office uses and is meant to provide for an array of use types.

2. The surrounding area features a variety of uses including commercial, office, and public quasi-public (church and school). The surrounding area is aligned more closely with the intent of the I-MU zone than the present I-G zone since it contains a wider range of retail and service uses.

THE PROPOSED AMENDMENT SHALL BE CONSISTENT WITH AND NOT IN CONFLICT WITH THE KNOXVILLE-KNOX COUNTY GENERAL PLAN AND ITS COMPONENT PARTS, INCLUDING ADOPTED SECTOR PLANS, CORRIDOR PLANS, AND RELATED DOCUMENTS.

1. The subject property is designated BP-1 (Business Park Type 1). Under the City's One Year Plan and the West City Sector Plan, which allows consideration of the I-MU district.

2. The rezoning complies with the General Plan's development policy 9.3, to ensure that the context of new development, including scale and compatibility, does not impact existing neighborhoods and communities. The dimensional standards and allowable uses in the I-MU district are more compatible with the surrounding development compared to those in the I-G district.