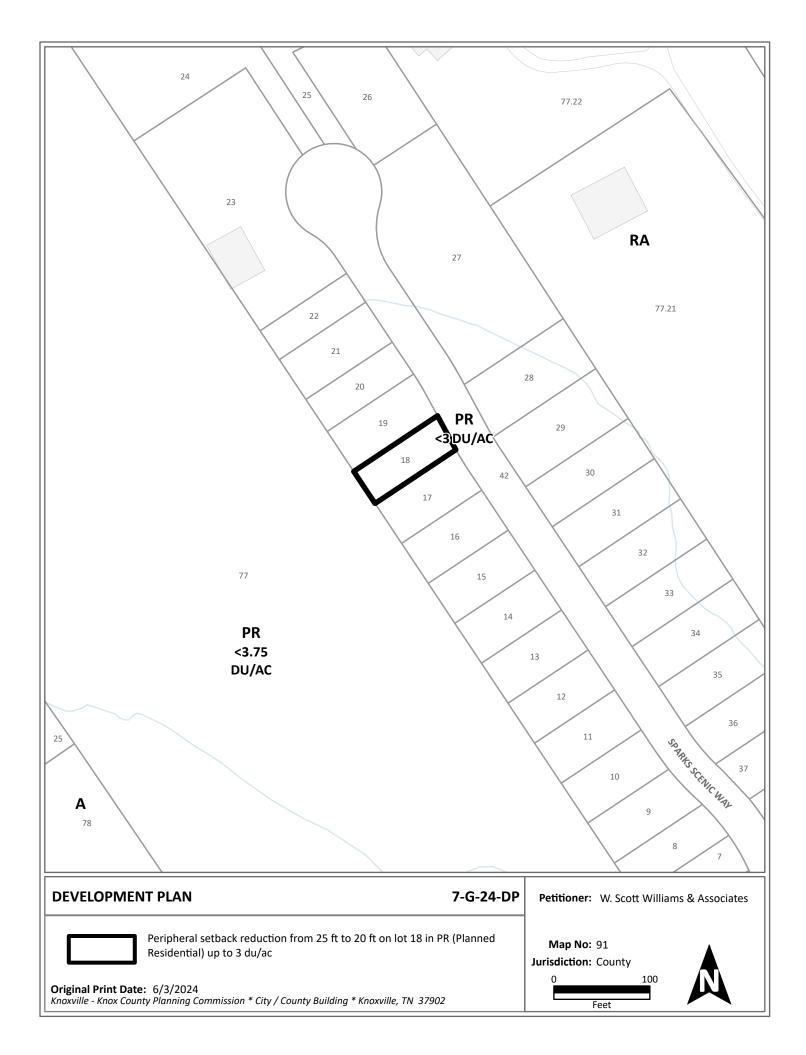

# **DEVELOPMENT PLAN REPORT**

FILE #: 7-G-24-DP AGENDA ITEM #: 28 AGENDA DATE: 7/11/2024 APPLICANT: W. SCOTT WILLIAMS & ASSOCIATES OWNER(S): Worley Builders Inc. Worley Builders Inc. TAX ID NUMBER: 91 G B 018 View map on KGIS JURISDICTION: County Commission District 6 STREET ADDRESS: 3479 SPARKS SCENIC WAY LOCATION: West side of Sparks Scenic Way, north of Ball Rd APPX. SIZE OF TRACT: 4115 square feet **GROWTH POLICY PLAN:** Planned Growth Area ACCESSIBILITY: Access is via Sparks Scenic Way, a local street with a pavement width of 40 ft within a right-of-way of 40 ft. UTILITIES: Water Source: West Knox Utility District Sewer Source: West Knox Utility District WATERSHED: **Beaver Creek** ZONING: PR (Planned Residential) up to 3 du/ac • EXISTING LAND USE: Agriculture/Forestry/Vacant Land PROPOSED USE: Peripheral setback reduction from 25 ft to 20 ft on lot 18 HISTORY OF ZONING: In 2022, this property was rezoned from PR up to 3 du/ac from RA (7-O-22-RZ). SURROUNDING LAND North: Agriculture/forestry/vacant land - PR (Planned Residential) up to 3 USE AND ZONING: du/ac South: Agriculture/forestry/vacant land - PR (Planned Residential) up to 3 du/ac Agriculture/forestry/vacant land - PR (Planned Residential) up to 3 East: du/ac Agriculture/forestry/vacant land - PR (Planned Residential) up to West: 3.75 du/ac NEIGHBORHOOD CONTEXT: This area is primarily single family residential subdivisions and large rural residential lots with forested steep slopes leading up to Beaver Ridge.

#### COMMENTS:

This proposal is to reduce the peripheral setback on one lot from 25 ft to 20 ft in the Planned Residential zone in order for a house with attached garage to be constructed on a narrow 37.73 ft wide lot. The majority of lots in this subdivision are 50 ft wide. Because lot 18 is narrow, the house is proposed to be longer. The planning commission may reduce this setback to 15 ft.

#### 1) ZONING ORDINANCE

PR (Planned Residential) up to 3 du/ac:

A. The PR zone allows single family houses and accessory uses, buildings and structures as a permitted use. The administrative procedures for the PR zone require the Planning Commission to approve the development plan before permits can be issued (Article 5, Section 5.13.15).

B. The Planning Commission has the authority to reduce the peripheral setback to 15 ft when the PR zone is adjacent to certain zones, which is the case here.