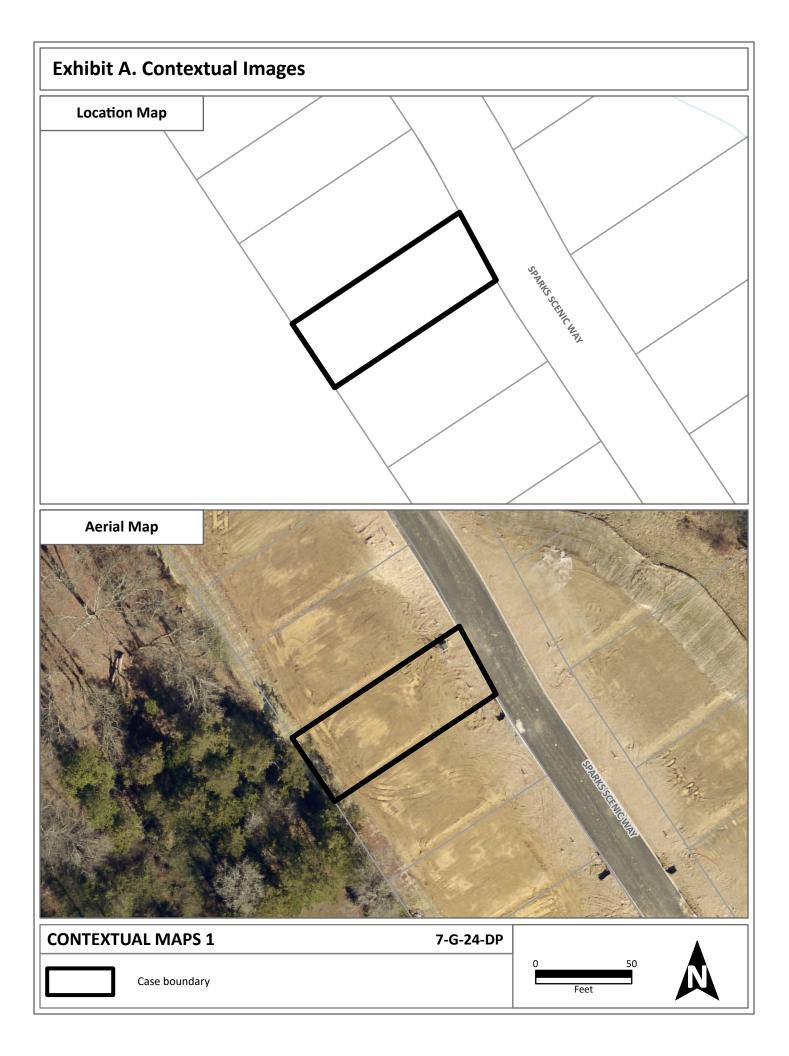

# **DEVELOPMENT PLAN REPORT**

FILE #: 7-G-24-DP AGENDA ITEM #: 28 AGENDA DATE: 7/11/2024 APPLICANT: W. SCOTT WILLIAMS & ASSOCIATES OWNER(S): Worley Builders Inc. Worley Builders Inc. TAX ID NUMBER: 91 G B 018 View map on KGIS JURISDICTION: County Commission District 6 STREET ADDRESS: 3479 SPARKS SCENIC WAY LOCATION: West side of Sparks Scenic Way, north of Ball Rd APPX. SIZE OF TRACT: 4115 square feet **GROWTH POLICY PLAN:** Planned Growth Area ACCESSIBILITY: Access is via Sparks Scenic Way, a local street with a pavement width of 40 ft within a right-of-way of 40 ft. UTILITIES: Water Source: West Knox Utility District Sewer Source: West Knox Utility District WATERSHED: **Beaver Creek** ZONING: PR (Planned Residential) up to 3 du/ac • EXISTING LAND USE: Agriculture/Forestry/Vacant Land PROPOSED USE: Peripheral setback reduction from 25 ft to 20 ft on lot 18 HISTORY OF ZONING: In 2022, this property was rezoned from PR up to 3 du/ac from RA (7-O-22-RZ). SURROUNDING LAND North: Agriculture/forestry/vacant land - PR (Planned Residential) up to 3 USE AND ZONING: du/ac South: Agriculture/forestry/vacant land - PR (Planned Residential) up to 3 du/ac Agriculture/forestry/vacant land - PR (Planned Residential) up to 3 East: du/ac Agriculture/forestry/vacant land - PR (Planned Residential) up to West: 3.75 du/ac NEIGHBORHOOD CONTEXT: This area is primarily single family residential subdivisions and large rural residential lots with forested steep slopes leading up to Beaver Ridge.

#### COMMENTS:

This proposal is to reduce the peripheral setback on one lot from 25 ft to 20 ft in the Planned Residential zone in order for a house with attached garage to be constructed on a narrow 37.73 ft wide lot. The majority of lots in this subdivision are 50 ft wide. Because lot 18 is narrow, the house is proposed to be longer. The planning commission may reduce this setback to 15 ft.