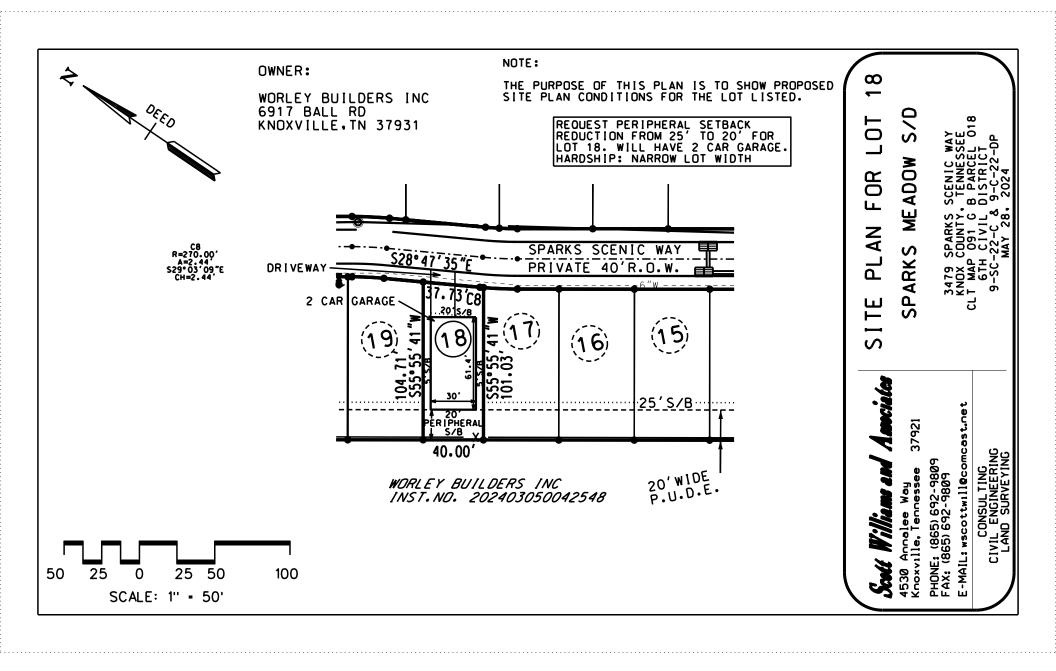

#### COMMENTS:

This proposal is to reduce the peripheral setback on one lot from 25 ft to 20 ft in the Planned Residential zone in order for a house with attached garage to be constructed on a narrow 37.73 ft wide lot. The majority of lots in this subdivision are 50 ft wide. Because lot 18 is narrow, the house is proposed to be longer. The planning commission may reduce this setback to 15 ft.

B. The Planning Commission has the authority to reduce the peripheral setback to 15 ft when the PR zone is adjacent to certain zones, which is the case here.