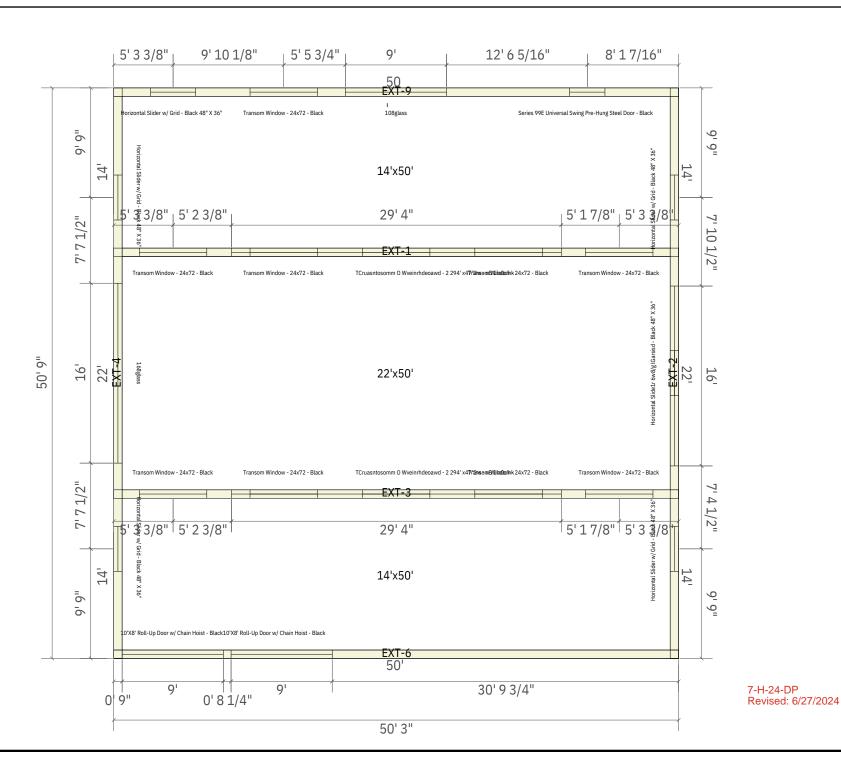

| Job: Tim Wells copy 1<br>Date: 2/27/2024<br>Time: 11:28 AM | Left Ele                                     | evation                                  |                                                       |  |
|------------------------------------------------------------|----------------------------------------------|------------------------------------------|-------------------------------------------------------|--|
|                                                            |                                              |                                          |                                                       |  |
| Transom Window - 24x72 - Black                             | Transom Window - 24x72 - Black Transom Windo | w - 24x72 - Black Transom Window - 24x72 | 2 - Black Transom Window - 24x72 - Black              |  |
| Series 99E Universal Swing Pre-Hung Steel Door - B         | 108,                                         | ad 29' 4"w x 10'h<br>Iglass              | 2 - Black Horizontal Slider w/ Grid - Black 48" X 36" |  |

## **Front Elevation**

| Job: Tim Wells of<br>Date: 2/27/2024<br>Time: 11:28 AM | copy 1<br>4                                |                                            | Right Elevation                |                                |                                |  |
|--------------------------------------------------------|--------------------------------------------|--------------------------------------------|--------------------------------|--------------------------------|--------------------------------|--|
|                                                        |                                            |                                            |                                |                                |                                |  |
|                                                        | Transom Window - 24x72 - Black             | Transom Window - 24x72 - Black             | Transom Window - 24x72 - Black | Transom Window - 24x72 - Black | Transom Window - 24x72 - Black |  |
|                                                        |                                            |                                            |                                |                                |                                |  |
|                                                        | 10°X8' Roll-Up Door w/ Chain Hoist - Black | 10'X8' Roll-Up Door w/ Chain Hoist - Black | Custom Overhead 29' 4"w x 10'h |                                |                                |  |

## **Back Elevation**

## **Wall Layout**

Job: Tim Wells copy 1 Date: 2/27/2024 Time: 11:28 AM