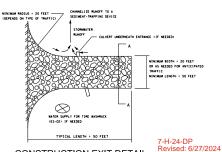

## SILT FENCE (BELOW A STEEP OR LONG SLOPE)

CONSTRUCTION EXIT DETAIL

|     |           |             |    |      | 1  |  |  |  |
|-----|-----------|-------------|----|------|----|--|--|--|
|     |           |             |    |      | 14 |  |  |  |
| NO. | DATE      | DESCRIPTION | BY | CKD. | N  |  |  |  |
|     | REVISIONS |             |    |      |    |  |  |  |