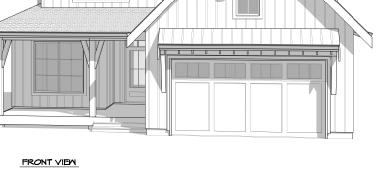

| Job: Tim Wells copy 1<br>Date: 2/27/2024<br>Time: 11:28 AM | Left Ele                                     | evation                                  |                                                       |  |
|------------------------------------------------------------|----------------------------------------------|------------------------------------------|-------------------------------------------------------|--|
|                                                            |                                              |                                          |                                                       |  |
| Transom Window - 24x72 - Black                             | Transom Window - 24x72 - Black Transom Windo | w - 24x72 - Black Transom Window - 24x72 | 2 - Black Transom Window - 24x72 - Black              |  |
| Series 99E Universal Swing Pre-Hung Steel Door - B         | 108,                                         | ad 29' 4"w x 10'h<br>Iglass              | 2 - Black Horizontal Slider w/ Grid - Black 48" X 36" |  |

## **Front Elevation**

| Job: Tim Wells of<br>Date: 2/27/2024<br>Time: 11:28 AM | copy 1<br>4                                |                                            | Right Elevation                |                                |                                |  |
|--------------------------------------------------------|--------------------------------------------|--------------------------------------------|--------------------------------|--------------------------------|--------------------------------|--|
|                                                        |                                            |                                            |                                |                                |                                |  |
|                                                        | Transom Window - 24x72 - Black             | Transom Window - 24x72 - Black             | Transom Window - 24x72 - Black | Transom Window - 24x72 - Black | Transom Window - 24x72 - Black |  |
|                                                        |                                            |                                            |                                |                                |                                |  |
|                                                        | 10°X8' Roll-Up Door w/ Chain Hoist - Black | 10'X8' Roll-Up Door w/ Chain Hoist - Black | Custom Overhead 29' 4"w x 10'h |                                |                                |  |