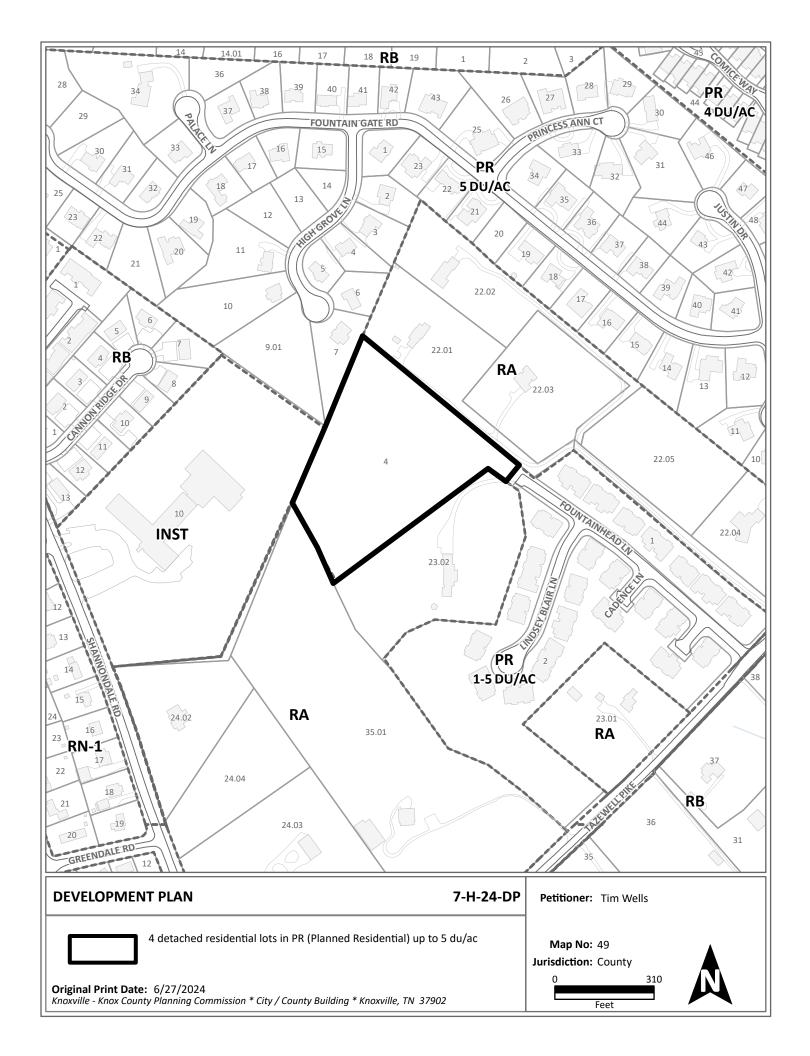

## **COMMENTS:**

This proposal is to create four (4) house lots on this 5.81-acre site, which is an undeveloped portion of the Fountainhead Village Condominiums. If approved, the combined density of this PR zone district is approximately 2.66 du/ac. The four house lots will be accessed via two access easements that extend from the end of Fountainhead Ln. Each access easement will serve two house lots.

## 1) ZONING ORDINANCE

PR (Planned Residential) up to 5 du/ac:

- A) The PR zone allows detached houses as a permitted use. The administrative procedures for the PR zone require the Planning Commission to approve the development plan before permits can be issued (Article 5, Section 5.13.15).
- B) The proposed development has a density of 0.69 du/ac, and the gross density for the PR zoning district is 2.66 du/ac (including the existing condominiums in Fountainhead Village).

## 3) KNOX COUNTY COMPREHENSIVE PLAN - SR (SUBURBAN RESIDENTIAL) PLACE TYPE

- A) The property is classified as the SR (Suburban Residential) place type, which allows the consideration of Planned Residential up to 12 du/ac as a partially related zone. The proposed development has a density of 0.69 du/ac, and the gross density for the PR zoning district is 2.66 du/ac.
- B) Single-family (detached) residential subdivisions are considered a primary use in the SR (Suburban Residential) place type, and the proposal is consistent with the intent of providing a range of lot sizes and the building form height recommendation of 1-2 stories. It is not feasible to implement the recommended street and path connections to adjacent neighborhoods.