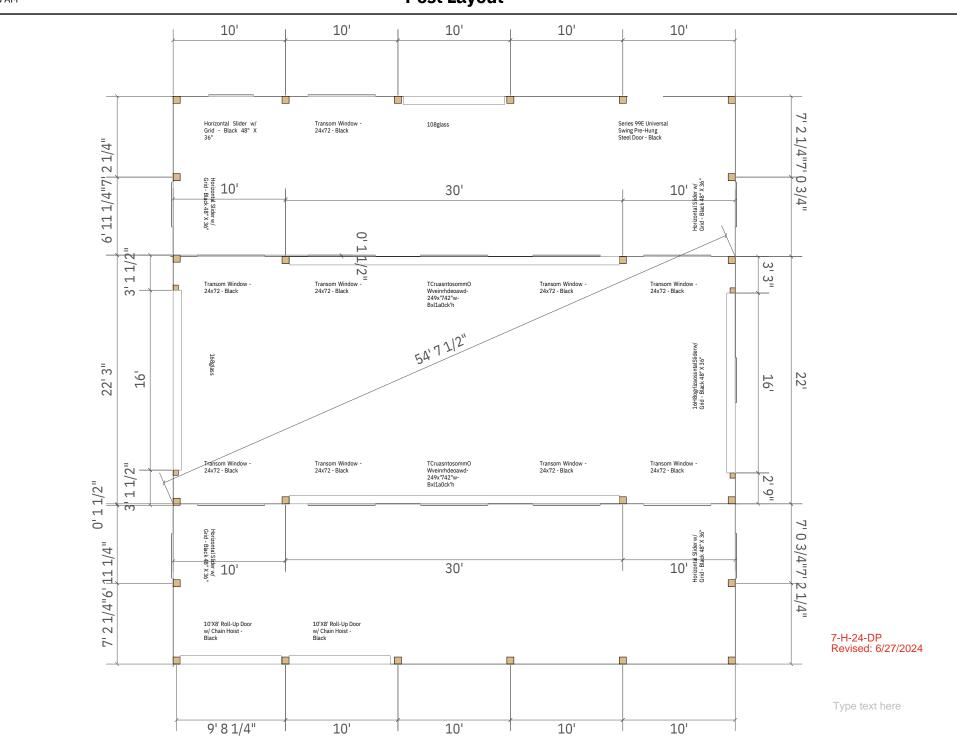

## **Post Layout**

| DRAWING INDEX |                       |  |  |  |  |  |
|---------------|-----------------------|--|--|--|--|--|
| SHEET         | DRAWING TITLE         |  |  |  |  |  |
|               |                       |  |  |  |  |  |
| A1.0          | TITLE SHEET           |  |  |  |  |  |
| A2.0          | FND/MAIN FLOOR PLAN   |  |  |  |  |  |
| A2.2          | UPPER FLOOR/ROOF PLAN |  |  |  |  |  |
| A3.0          | ELEVATIONS            |  |  |  |  |  |
| A3.1          | ELEVATIONS/SECTIONS   |  |  |  |  |  |
| A4.0          | SECTIONS/DETAILS      |  |  |  |  |  |