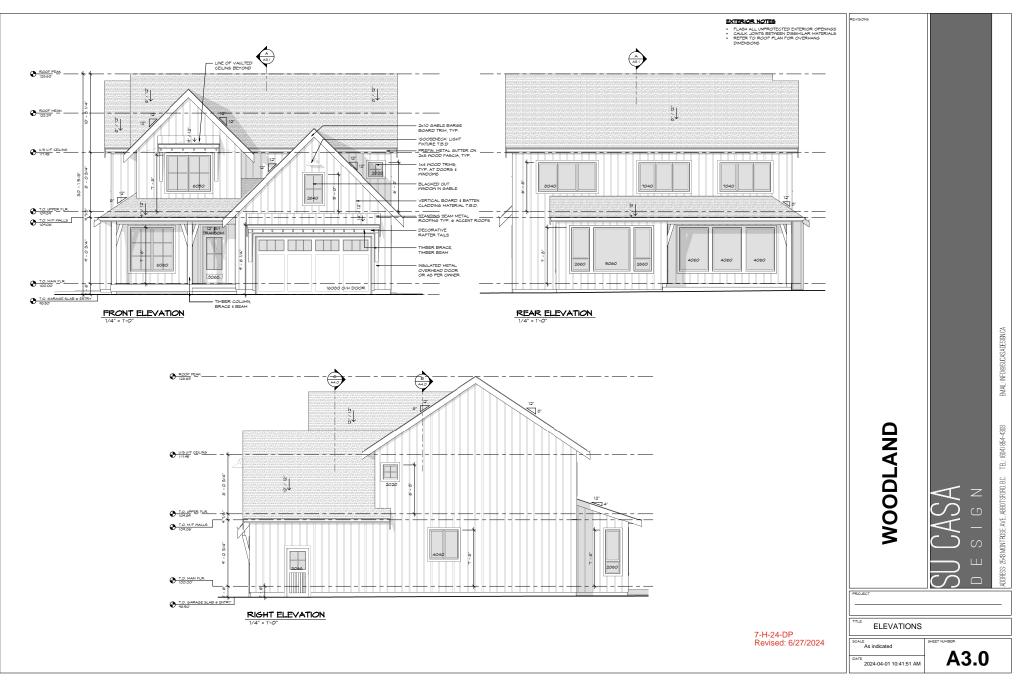

## **Post Layout**

| DRAWING INDEX |                       |  |  |  |  |  |
|---------------|-----------------------|--|--|--|--|--|
| SHEET         | DRAWING TITLE         |  |  |  |  |  |
|               |                       |  |  |  |  |  |
| A1.0          | TITLE SHEET           |  |  |  |  |  |
| A2.0          | FND/MAIN FLOOR PLAN   |  |  |  |  |  |
| A2.2          | UPPER FLOOR/ROOF PLAN |  |  |  |  |  |
| A3.0          | ELEVATIONS            |  |  |  |  |  |
| A3.1          | ELEVATIONS/SECTIONS   |  |  |  |  |  |
| A4.0          | SECTIONS/DETAILS      |  |  |  |  |  |

PROPOSED HEIGHT: 30" - 1 5/6"

WOODLAND

ADDRESS 2648 MONTROSE AVE, ABBOTSFORD, B.C.

EMAIL: INFO@SUCASADESIGN.CA

TEL: (604) 864-4308

7-H-24-DP Revised: 6/27/2024

TITLE SHEET

SCALE As indicated **A1.0** 2024-04-01 10:41:42 AM