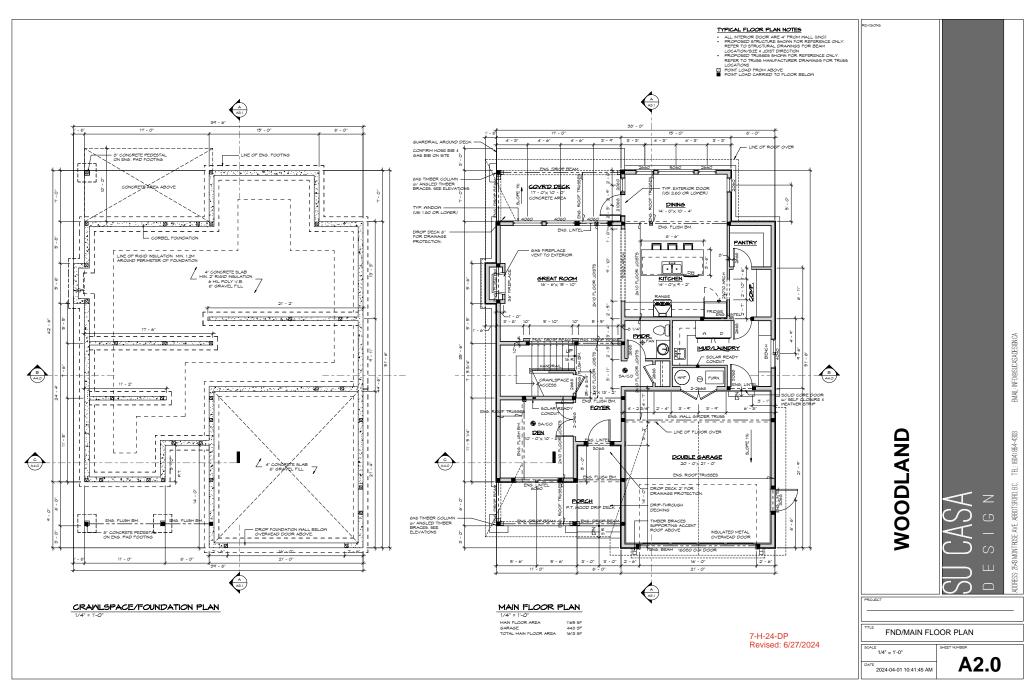

## **Post Layout**

| DRAWING INDEX |                       |  |  |  |  |  |
|---------------|-----------------------|--|--|--|--|--|
| SHEET         | DRAWING TITLE         |  |  |  |  |  |
|               |                       |  |  |  |  |  |
| A1.0          | TITLE SHEET           |  |  |  |  |  |
| A2.0          | FND/MAIN FLOOR PLAN   |  |  |  |  |  |
| A2.2          | UPPER FLOOR/ROOF PLAN |  |  |  |  |  |
| A3.0          | ELEVATIONS            |  |  |  |  |  |
| A3.1          | ELEVATIONS/SECTIONS   |  |  |  |  |  |
| A4.0          | SECTIONS/DETAILS      |  |  |  |  |  |

DECK

MAIN FLOOR, ARE

GARAGE

#### PROJECT SYNOPSIS

| MAIN FLOOR AREA  | 1165 SF |
|------------------|---------|
| GARAGE           | 448 SF  |
|                  | 1613 SF |
| T.O. UPPER FLR.  |         |
| UPPER FLOOR AREA | 1066 SF |
|                  | 1066 SF |
| TOTAL FLOOR AREA | 2679 SF |