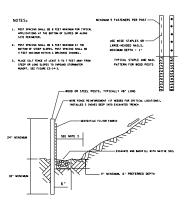

#### TYPICAL SILT FENCE INSTALLATION

## SILT FENCE (BELOW A STEEP OR LONG SLOPE)

CONSTRUCTION EXIT DETAIL

|     |           |             |    |      | 1  |  |  |  |
|-----|-----------|-------------|----|------|----|--|--|--|
|     |           |             |    |      | 14 |  |  |  |
| NO. | DATE      | DESCRIPTION | BY | CKD. | N  |  |  |  |
|     | REVISIONS |             |    |      |    |  |  |  |