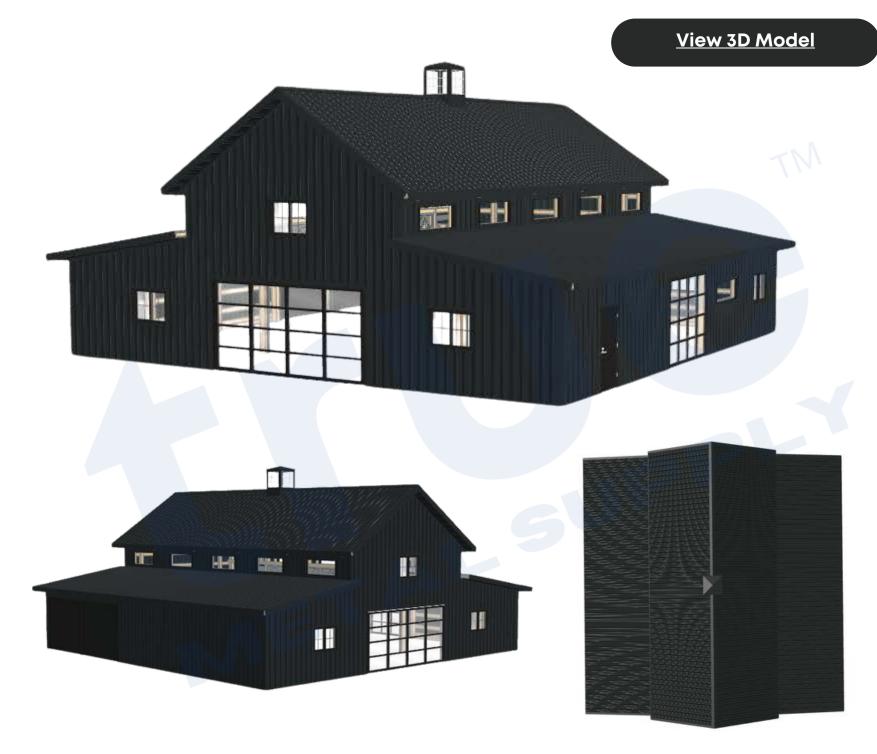

| Job: Tim Wells copy 1<br>Date: 2/27/2024<br>Time: 11:28 AM | Left Ele                                     | evation                                  |                                                       |  |
|------------------------------------------------------------|----------------------------------------------|------------------------------------------|-------------------------------------------------------|--|
|                                                            |                                              |                                          |                                                       |  |
| Transom Window - 24x72 - Black                             | Transom Window - 24x72 - Black Transom Windo | w - 24x72 - Black Transom Window - 24x72 | 2 - Black Transom Window - 24x72 - Black              |  |
| Series 99E Universal Swing Pre-Hung Steel Door - B         | 108,                                         | ad 29' 4"w x 10'h<br>Iglass              | 2 - Black Horizontal Slider w/ Grid - Black 48" X 36" |  |

## **Front Elevation**

| Job: Tim Wells of<br>Date: 2/27/2024<br>Time: 11:28 AM | copy 1<br>4                                |                                            | Right Elevation                |                                |                                |  |
|--------------------------------------------------------|--------------------------------------------|--------------------------------------------|--------------------------------|--------------------------------|--------------------------------|--|
|                                                        |                                            |                                            |                                |                                |                                |  |
|                                                        | Transom Window - 24x72 - Black             | Transom Window - 24x72 - Black             | Transom Window - 24x72 - Black | Transom Window - 24x72 - Black | Transom Window - 24x72 - Black |  |
|                                                        |                                            |                                            |                                |                                |                                |  |
|                                                        | 10°X8' Roll-Up Door w/ Chain Hoist - Black | 10'X8' Roll-Up Door w/ Chain Hoist - Black | Custom Overhead 29' 4"w x 10'h |                                |                                |  |