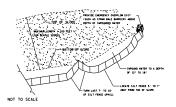

#### TYPICAL SILT FENCE INSTALLATION

## SILT FENCE (BELOW A STEEP OR LONG SLOPE)

CONSTRUCTION EXIT DETAIL

|     |           |             |    |      | 1  |  |  |  |
|-----|-----------|-------------|----|------|----|--|--|--|
|     |           |             |    |      | 14 |  |  |  |
| NO. | DATE      | DESCRIPTION | BY | CKD. | N  |  |  |  |
|     | REVISIONS |             |    |      |    |  |  |  |