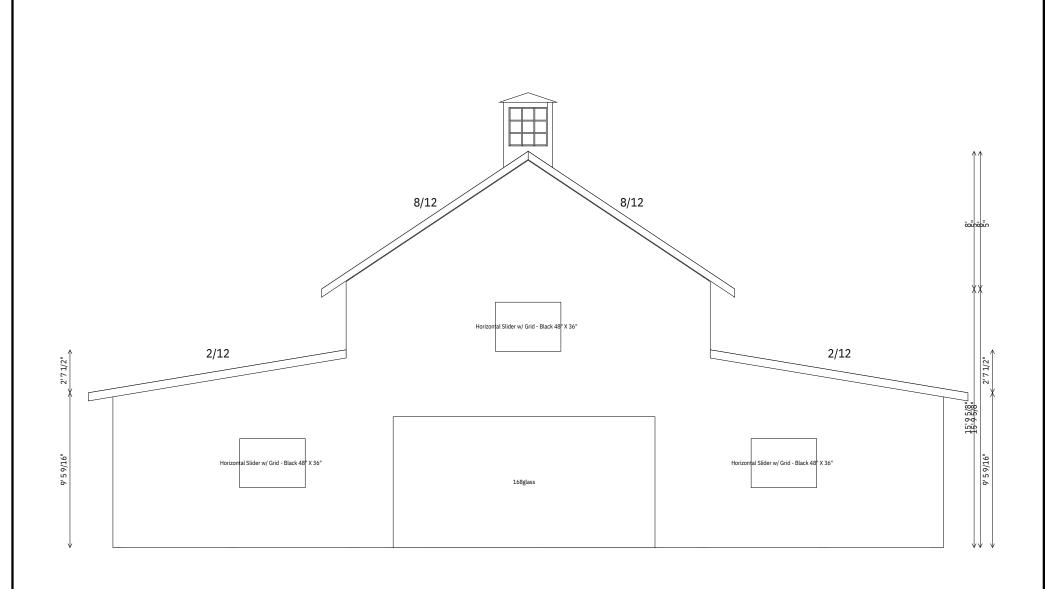

## **Front Elevation**

| Job: Tim Wells of<br>Date: 2/27/2024<br>Time: 11:28 AM | copy 1<br>4                                |                                            | Right Elevation                |                                |                                |  |
|--------------------------------------------------------|--------------------------------------------|--------------------------------------------|--------------------------------|--------------------------------|--------------------------------|--|
|                                                        |                                            |                                            |                                |                                |                                |  |
|                                                        | Transom Window - 24x72 - Black             | Transom Window - 24x72 - Black             | Transom Window - 24x72 - Black | Transom Window - 24x72 - Black | Transom Window - 24x72 - Black |  |
|                                                        |                                            |                                            |                                |                                |                                |  |
|                                                        | 10°X8' Roll-Up Door w/ Chain Hoist - Black | 10'X8' Roll-Up Door w/ Chain Hoist - Black | Custom Overhead 29' 4"w x 10'h |                                |                                |  |