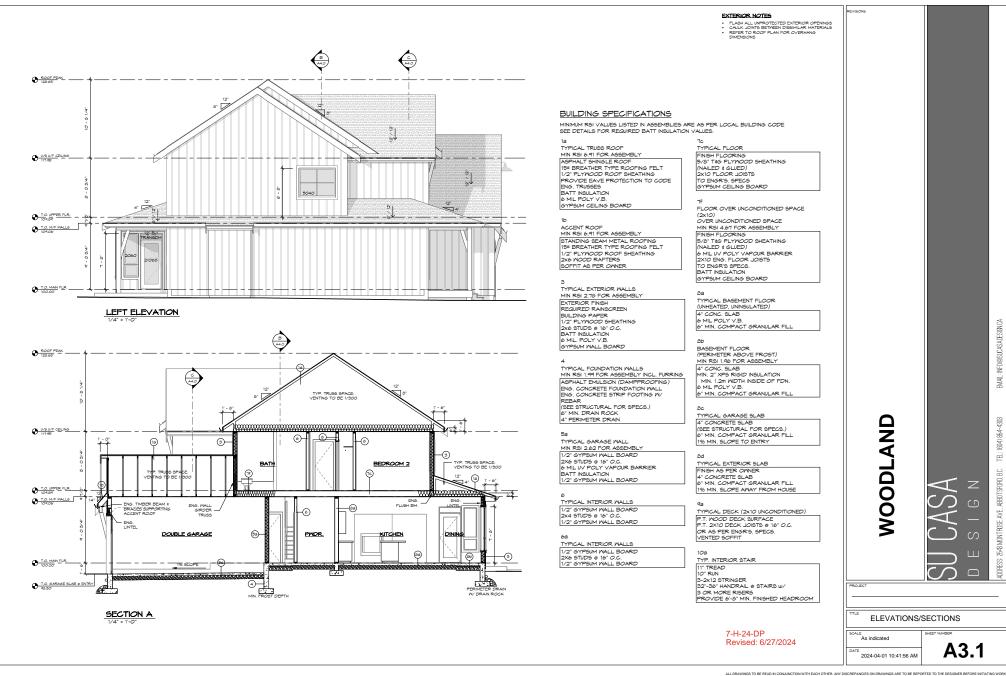

## **Post Layout**

| DRAWING INDEX |                       |  |  |  |  |  |
|---------------|-----------------------|--|--|--|--|--|
| SHEET         | DRAWING TITLE         |  |  |  |  |  |
|               |                       |  |  |  |  |  |
| A1.0          | TITLE SHEET           |  |  |  |  |  |
| A2.0          | FND/MAIN FLOOR PLAN   |  |  |  |  |  |
| A2.2          | UPPER FLOOR/ROOF PLAN |  |  |  |  |  |
| A3.0          | ELEVATIONS            |  |  |  |  |  |
| A3.1          | ELEVATIONS/SECTIONS   |  |  |  |  |  |
| A4.0          | SECTIONS/DETAILS      |  |  |  |  |  |

#### GENERAL NOTES

- CONTRACTOR TO ASSURE ALL WORK TO BE DONE IN ACCORDANCE WITH THE LOCAL BUILDING CODE: BEAM SUND, SPANS AND BEARING POINTS TO BE VERIFIED AND REVIEWED
- ANY DISCREPANCIES ON PLANS TO BE REPORTED TO THE DESIGNER PRIOR TO COMMENCING WORK
- ALL WINDOWS TO BE VINYL FRAME, DOUBLE GLAZED
- PROVIDE RAINSCREEN BEHIND ALL EXTERIOR CLADDING AS REQUIRED ACCORDING TO BE LOCAL BUILDING CODE
- ALL EXTERIOR FOUNDATION WALLS MUST BE DAMPROOFED
- ALL FOUNDATION WALLS & FOOTINGS TO BE IN COMPLIANCE WITH THE LOCAL BUILDING CODE
- ASSURE ALL PAD FOOTING SIZES ARE OF ADEQUATE SIZE ACCORDING TO THE LOCAL BUILDING CODE
- ALL BEARING POINTS IN BEARING WALLS TO BE SOLID STUDDING
- PROVIDE BEAM POCKETS IN FOUNDATION WHERE REQUIRED
- ALL OPENINGS IN STRUCTURAL WALLS (OVER WINDOWS/ DOORS) TO HAVE STRUCTURAL HEADER ABOVE
- ALL MOOD USED IS TO BE S.P.F. KD. NO. 142 OR BETTER - ALL FLOOR JOSTS TO BE NALED AND GLIED TO SUBFLOOR NV BRIDGING WHERE NECESSARY ACCORDING TO THE LOCAL BUILDING CODE
- ALL EXTERIOR DOORS METAL INSULATED, PAINTED (U.N.O.)