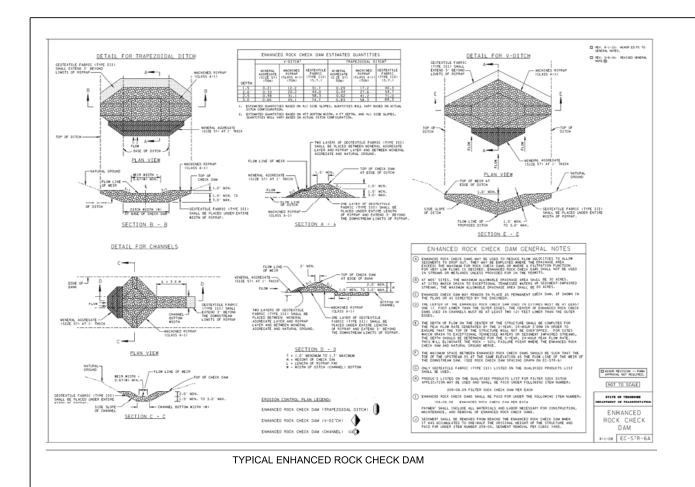

#### TYPICAL SILT FENCE INSTALLATION

## SILT FENCE (BELOW A STEEP OR LONG SLOPE)

CONSTRUCTION EXIT DETAIL

|     |           |             |    |      | 1  |  |  |  |
|-----|-----------|-------------|----|------|----|--|--|--|
|     |           |             |    |      | 14 |  |  |  |
| NO. | DATE      | DESCRIPTION | BY | CKD. | N  |  |  |  |
|     | REVISIONS |             |    |      |    |  |  |  |