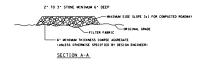

#### TYPICAL SILT FENCE INSTALLATION

## SILT FENCE (BELOW A STEEP OR LONG SLOPE)

CONSTRUCTION EXIT DETAIL

|     |           |             |    |      | 1  |  |  |  |
|-----|-----------|-------------|----|------|----|--|--|--|
|     |           |             |    |      | 14 |  |  |  |
| NO. | DATE      | DESCRIPTION | BY | CKD. | N  |  |  |  |
|     | REVISIONS |             |    |      |    |  |  |  |