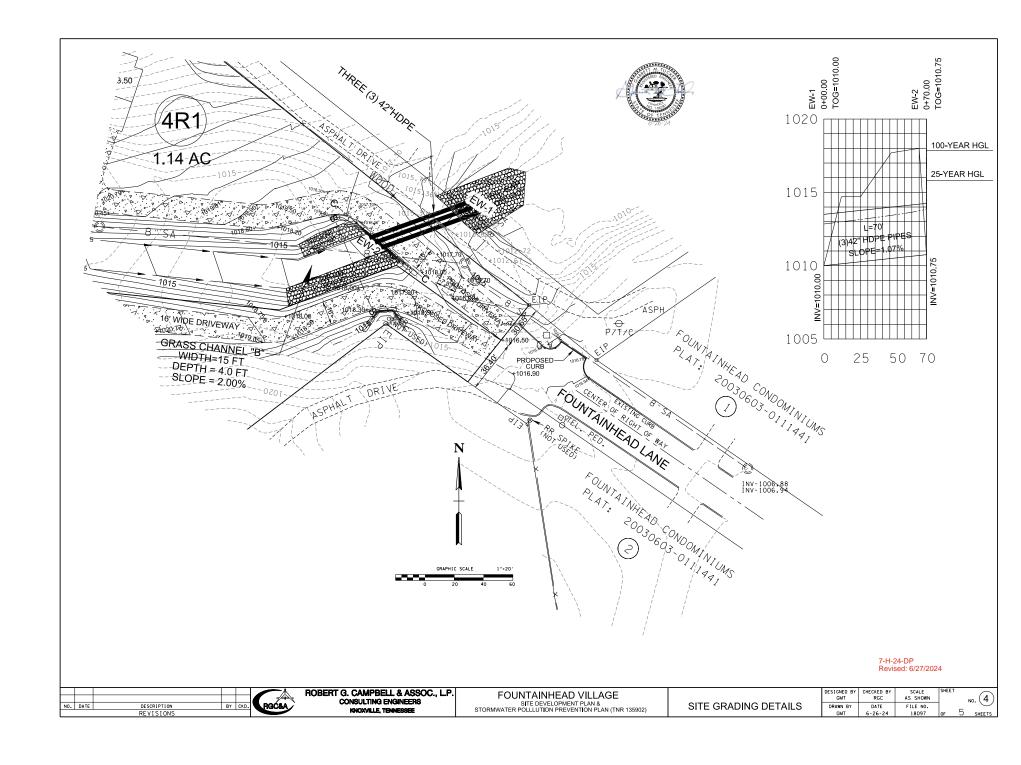

# **Exhibit A. Contextual Images Location Map** COMICE WAY MEADON CRESTMAN UNIAINGKU OUNTAIN GATE RD VIAINHEAD IN **Aerial Map CONTEXTUAL MAPS 1** 7-H-24-DP 550 Case boundary Feet

TYPICAL PERVIOUS CONCRETE DRIVEWAY

| BACKROAD AT FOUNTAINHEAD                           |  |  |  |  |  |  |
|----------------------------------------------------|--|--|--|--|--|--|
| SITE DEVELOPMENT PLAN &                            |  |  |  |  |  |  |
| STORMWATER POLLLUTION PREVENTION PLAN (TNR 135902) |  |  |  |  |  |  |

| DETAILS |
|---------|
|---------|

| DESIGNED BY<br>GMT | CHECKED BY<br>RGC | SCALE<br>NO SCALE | SHEET |   | NO. (5 |
|--------------------|-------------------|-------------------|-------|---|--------|
| DRAWN BY<br>GMT    | DATE<br>6-26-24   | FILE NO.<br>18097 | OF    | 5 | SHEETS |