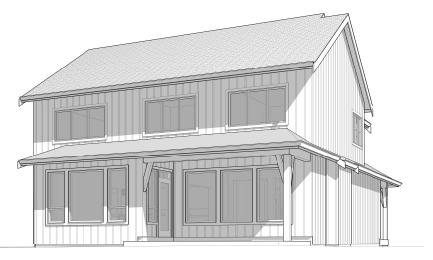

D FOOTING SIZES ARE OF ADEQUATE SIZE ACCORDING TO THE LOCAL BUILDING CODE
- ALL BEARING POINTS IN BEARING WALLS TO BE SOLID STUDDING
- PROVIDE BEAM POCKETS IN FOUNDATION WHERE REQUIRED
- ALL OPENINGS IN STRUCTURAL WALLS (OVER WINDOWS/ DOORS) TO HAVE STRUCTURAL HEADER ABOVE
- ALL MOOD USED IS TO BE S.P.F. KD. NO. 142 OR BETTER - ALL FLOOR JOSTS TO BE NALED AND GLIED TO SUBFLOOR NV BRIDGING WHERE NECESSARY ACCORDING TO THE LOCAL BUILDING CODE
- ALL EXTERIOR DOORS METAL INSULATED, PAINTED (U.N.O.)

| GEODETIC HEIGH           | ITS   |
|--------------------------|-------|
|                          | T     |
| ROOF PEAK                | 34.21 |
| ROOF MEAN                | 37.58 |
| T.O. UPPER FLR.          | 33.49 |
| T.O. MAIN FLR.           | 30.4  |
| T.O. GARAGE SLAB @ ENTRY | 300   |





UPPER FLOOR AREA

#### PROJECT SYNOPSIS

| MAIN FLOOR AREA  | 1165 SF |
|------------------|---------|
| GARAGE           | 448 SF  |
|                  | 1613 SF |
| T.O. UPPER FLR.  |         |
| UPPER FLOOR AREA | 1066 SF |
|                  | 1066 SF |
| TOTAL FLOOR AREA | 2679 SF |

PROPOSED HEIGHT: 30" - 1 5/6"

WOODLAND

ADDRESS 2648 MONTROSE AVE, ABBOTSFORD, B.C.

EMAIL: INFO@SUCASADESIGN.CA

TEL: (604) 864-4308

7-H-24-DP Revised: 6/27/2024

TITLE SHEET

SCALE As indicated **A1.0** 2024-04-01 10:41:42 AM

REAR-LEFT VIEW













## **Development Request**

|                          |                 | DEVELOPMENT                                      | SUBDIVISION             | N ZONING                             |
|--------------------------|-----------------|------------