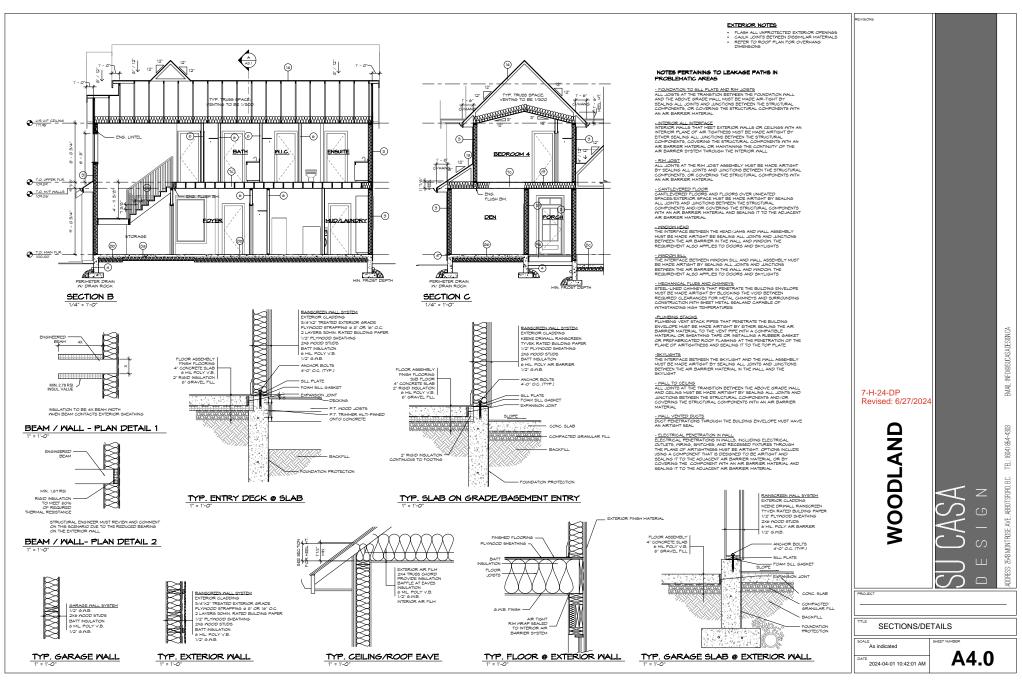

## **Post Layout**

| DRAWING INDEX |                       |  |  |  |  |  |
|---------------|-----------------------|--|--|--|--|--|
| SHEET         | DRAWING TITLE         |  |  |  |  |  |
|               |                       |  |  |  |  |  |
| A1.0          | TITLE SHEET           |  |  |  |  |  |
| A2.0          | FND/MAIN FLOOR PLAN   |  |  |  |  |  |
| A2.2          | UPPER FLOOR/ROOF PLAN |  |  |  |  |  |
| A3.0          | ELEVATIONS            |  |  |  |  |  |
| A3.1          | ELEVATIONS/SECTIONS   |  |  |  |  |  |
| A4.0          | SECTIONS/DETAILS      |  |  |  |  |  |

#### GENERAL NOTES

- CONTRACTOR TO ASSURE ALL WORK TO BE DONE IN ACCORDANCE WITH THE LOCAL BUILDING CODE: BEAM SUND, SPANS AND BEARING POINTS TO BE VERIFIED AND REVIEWED
- ANY DISCREPANCIES ON PLANS TO BE REPORTED TO THE DESIGNER PRIOR TO COMMENCING WORK
- ALL WINDOWS TO BE VINYL FRAME, DOUBLE GLAZED
- PROVIDE RAINSCREEN BEHIND ALL EXTERIOR CLADDING AS REQUIRED ACCORDING TO BE LOCAL BUILDING CODE
- ALL EXTERIOR FOUNDATION WALLS MUST BE DAMPROOFED
- ALL FOUNDATION WALLS & FOOTINGS TO BE IN COMPLIANCE WITH THE LOCAL BUILDING CODE
- ASSURE ALL PAD FOOTING SIZES ARE OF ADEQUATE SIZE ACCORDING TO THE LOCAL BUILDING CODE
- ALL BEARING POINTS IN BEARING WALLS TO BE SOLID STUDDING
- PROVIDE BEAM POCKETS IN FOUNDATION WHERE REQUIRED
- ALL OPENINGS IN STRUCTURAL WALLS (OVER WINDOWS/ DOORS) TO HAVE STRUCTURAL HEADER ABOVE
- ALL MOOD USED IS TO BE S.P.F. KD. NO. 142 OR BETTER - ALL FLOOR JOSTS TO BE NALED AND GLIED TO SUBFLOOR NV BRIDGING WHERE NECESSARY ACCORDING TO THE LOCAL BUILDING CODE
- ALL EXTERIOR DOORS METAL INSULATED, PAINTED (U.N.O.)