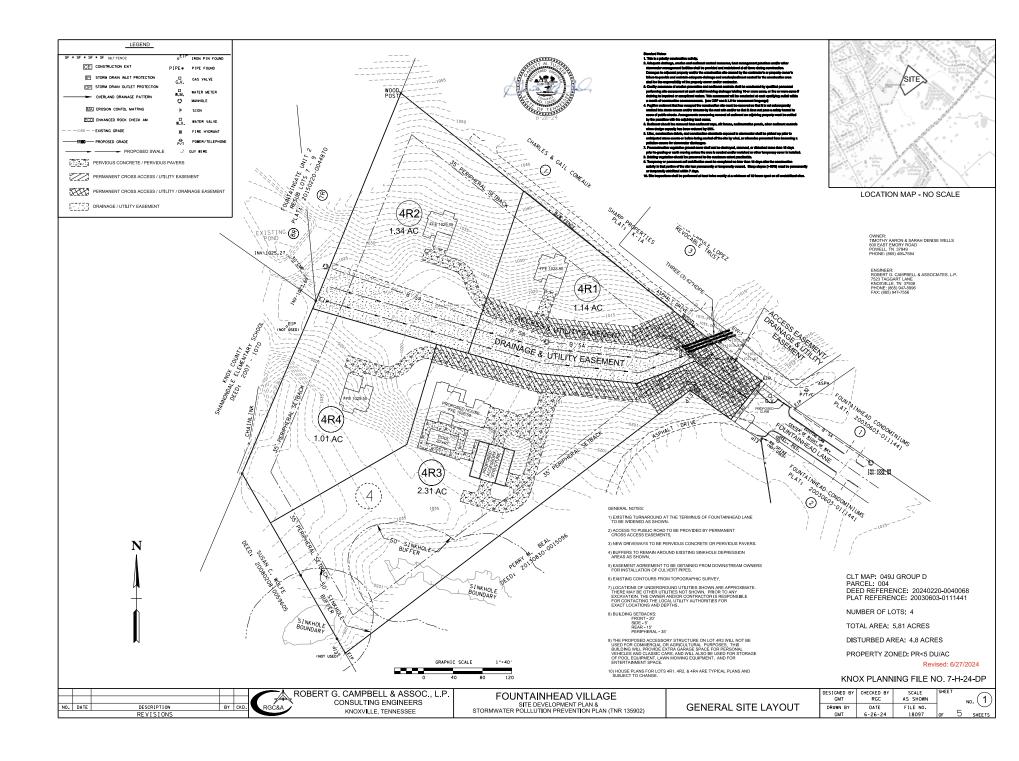

## **COMMENTS:**

This proposal is to create four (4) house lots on this 5.81-acre site, which is an undeveloped portion of the Fountainhead Village Condominiums. If approved, the combined density of this PR zone district is approximately 2.66 du/ac. The four house lots will be accessed via two access easements that extend from the end of Fountainhead Ln. Each access easement will serve two house lots.

## 1) ZONING ORDINANCE

PR (Planned Residential) up to 5 du/ac:

- A) The PR zone allows detached houses as a permitted use. The administrative procedures for the PR zone require the Planning Commission to approve the development plan before permits can be issued (Article 5, Section 5.13.15).
- B) The proposed development has a density of 0.69 du/ac, and the gross density for the PR zoning district is 2.66 du/ac (including the existing condominiums in Fountainhead Village).