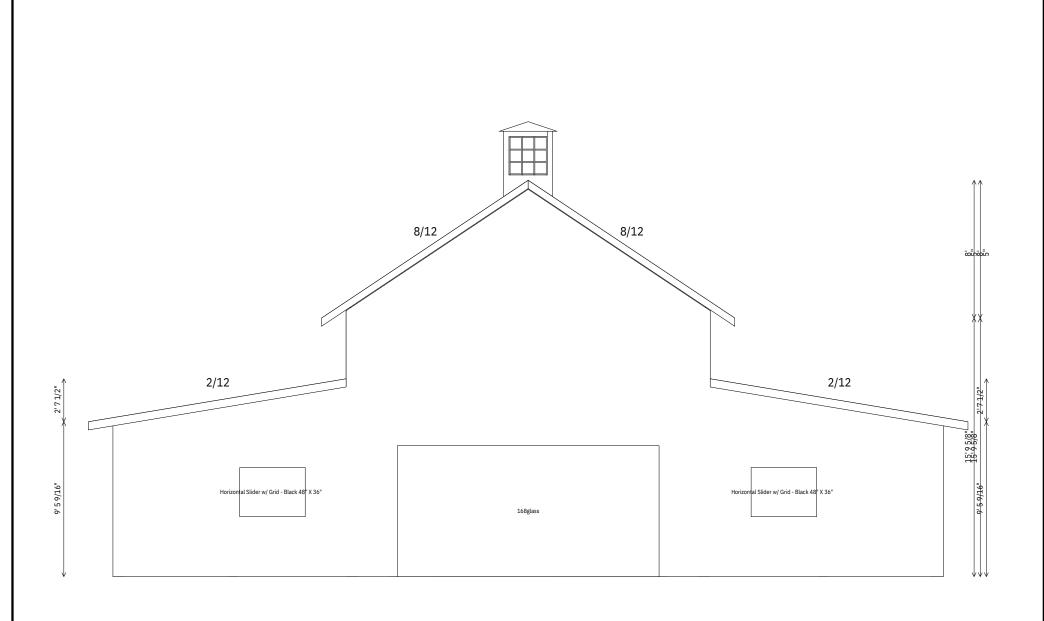

|  |
|                                                        | Transom Window - 24x72 - Black             | Transom Window - 24x72 - Black             | Transom Window - 24x72 - Black | Transom Window - 24x72 - Black | Transom Window - 24x72 - Black |  |
|                                                        |                                            |                                            |                                |                                |                                |  |
|                                                        | 10°X8' Roll-Up Door w/ Chain Hoist - Black | 10'X8' Roll-Up Door w/ Chain Hoist - Black | Custom Overhead 29' 4"w x 10'h |                                |                                |  |

## **Back Elevation**



## **Wall Layout**



Job: Tim Wells copy 1 Date: 2/27/2024 Time: 11:28 AM

## **Post Layout**





| DRAWING INDEX |                       |  |  |  |  |  |
|---------------|-----------------------|--|--|--|--|--|
| SHEET         | DRAWING TITLE         |  |  |  |  |  |
|               |                       |  |  |  |  |  |
| A1.0          | TITLE SHEET           |  |  |  |  |  |
| A2.0          | FND/MAIN FLOOR PLAN   |  |  |  |  |  |
| A2.2          | UPPER FLOOR/ROOF PLAN |  |  |  |  |  |
| A3.0          | ELEVATIONS            |  |  |  |  |  |
| A3.1          | ELEVATIONS/SECTIONS   |  |  |  |  |  |
| A4.0          | SECTIONS/DETAILS      |  |  |  |  |  |



DECK

MAIN FLOOR, ARE

GARAGE

#### GENERAL NOTES

- CONTRACTOR TO ASSURE ALL WORK TO BE DONE IN ACCORDANCE WITH THE LOCAL BU