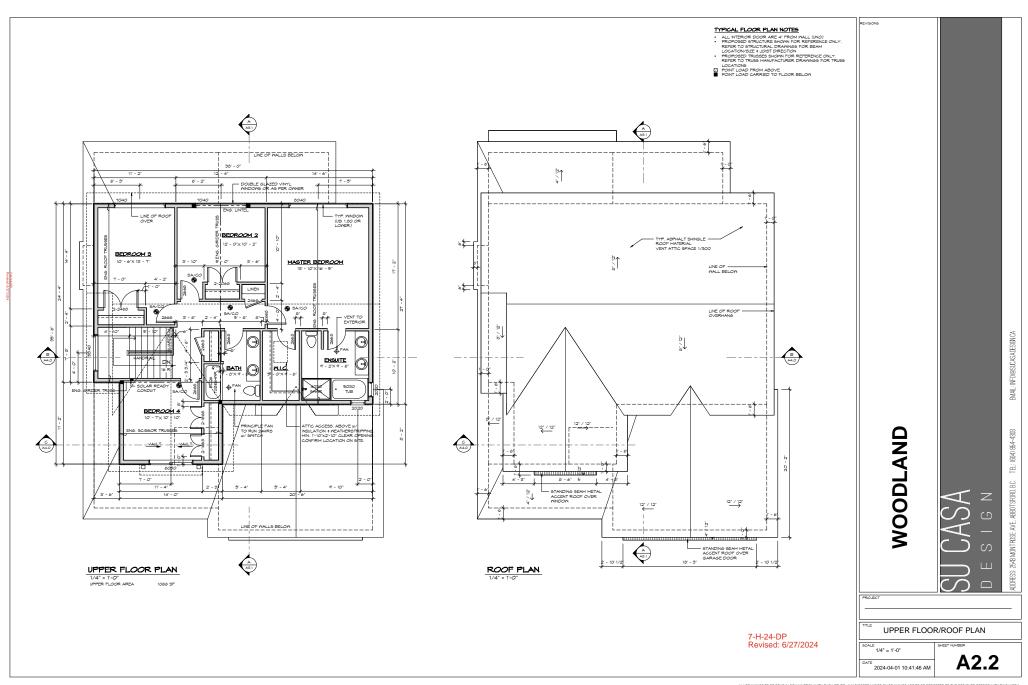

## **Post Layout**

| DRAWING INDEX |                       |  |  |  |  |  |
|---------------|-----------------------|--|--|--|--|--|
| SHEET         | DRAWING TITLE         |  |  |  |  |  |
|               |                       |  |  |  |  |  |
| A1.0          | TITLE SHEET           |  |  |  |  |  |
| A2.0          | FND/MAIN FLOOR PLAN   |  |  |  |  |  |
| A2.2          | UPPER FLOOR/ROOF PLAN |  |  |  |  |  |
| A3.0          | ELEVATIONS            |  |  |  |  |  |
| A3.1          | ELEVATIONS/SECTIONS   |  |  |  |  |  |
| A4.0          | SECTIONS/DETAILS      |  |  |  |  |  |

UPPER FLOOR AREA