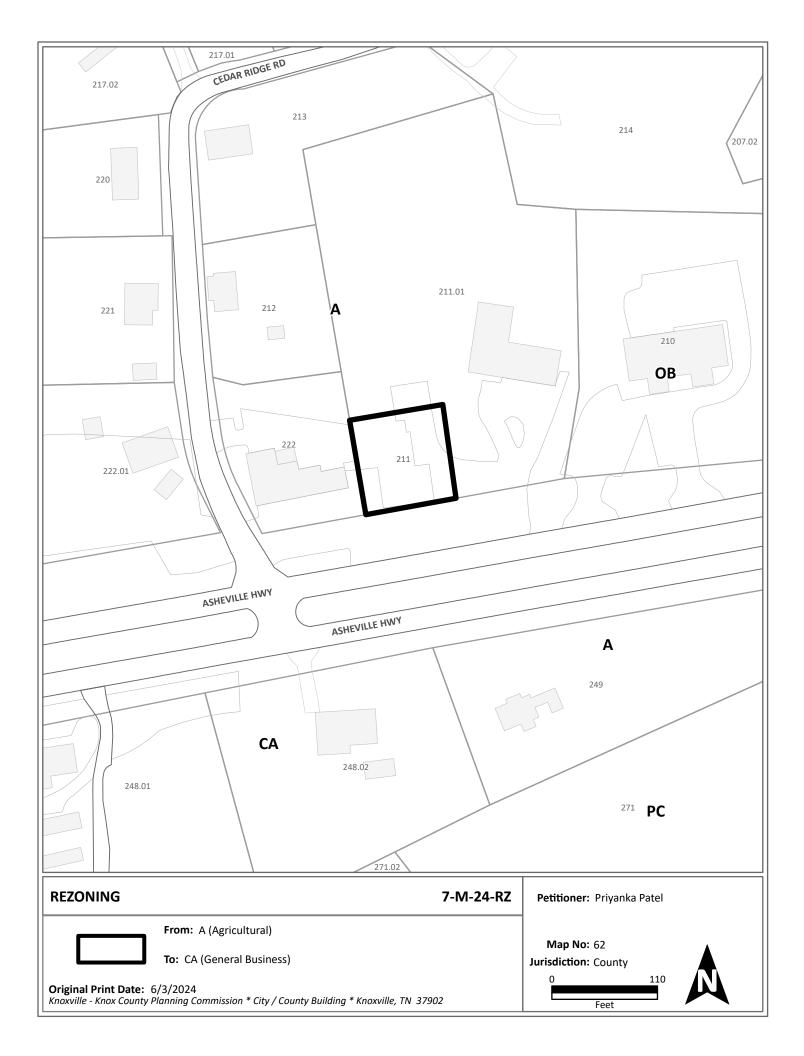

## **REZONING REPORT**

| ► FILE #: 7-M-24-RZ   | AGENDA ITEM #: 16                                                                                                                                                                                               |  |  |
|-----------------------|-----------------------------------------------------------------------------------------------------------------------------------------------------------------------------------------------------------------|--|--|
|                       | AGENDA DATE: 7/11/2024                                                                                                                                                                                          |  |  |
| APPLICANT:            | PRIYANKA PATEL                                                                                                                                                                                                  |  |  |
| OWNER(S):             | Prigemka Pettel                                                                                                                                                                                                 |  |  |
| TAX ID NUMBER:        | 62 211 View map on KGIS                                                                                                                                                                                         |  |  |
| JURISDICTION:         | County Commission District 8                                                                                                                                                                                    |  |  |
| STREET ADDRESS:       | 8529 ASHEVILLE HWY                                                                                                                                                                                              |  |  |
| LOCATION:             | North of Asheville Hwy, east of Cedar Ridge Rd                                                                                                                                                                  |  |  |
| APPX. SIZE OF TRACT:  | 9605 square feet                                                                                                                                                                                                |  |  |
| GROWTH POLICY PLAN:   | Planned Growth Area                                                                                                                                                                                             |  |  |
| ACCESSIBILITY:        | Access is via Asheville Hwy a four-lane median divided highway within a right-of-way of 148-ft.                                                                                                                 |  |  |
| UTILITIES:            | Water Source: Knoxville Utilities Board                                                                                                                                                                         |  |  |
|                       | Sewer Source: Knoxville Utilities Board                                                                                                                                                                         |  |  |
| WATERSHED:            | Lyon Creek                                                                                                                                                                                                      |  |  |
| PRESENT ZONING:       | A (Agricultural)                                                                                                                                                                                                |  |  |
| ZONING REQUESTED:     | CA (General Business)                                                                                                                                                                                           |  |  |
| EXISTING LAND USE:    | Agriculture/Forestry/Vacant Land                                                                                                                                                                                |  |  |
| •                     |                                                                                                                                                                                                                 |  |  |
| EXTENSION OF ZONE:    | No, this is not an extension.                                                                                                                                                                                   |  |  |
| HISTORY OF ZONING:    | None noted.                                                                                                                                                                                                     |  |  |
|                       | North: Office - A (Agricultural)                                                                                                                                                                                |  |  |
| USE AND ZONING:       | South: Single family residential - A (Agricultural)                                                                                                                                                             |  |  |
|                       | East: Office - A (Agricultural)                                                                                                                                                                                 |  |  |
|                       | West: Office - A (Agricultural)                                                                                                                                                                                 |  |  |
| NEIGHBORHOOD CONTEXT: | This property is on Asheville Hwy and is 0.25 miles from the commerical node at Asheville Hwy, Strawberry Plains Pike, and Andrew Johnson Hwy in east Knox County and 0.75 miles from Carter Elementary school. |  |  |

| AGENDA ITEM #: 16 | FILE #: 7-M-24-RZ | 7/3/2024 01:56 PM | WHITNEY WARNER | PAGE #: | 16-1 |
|-------------------|-------------------|-------------------|----------------|---------|------|

1. There have been a number of commercial rezonings to CA, CB (Business and Manufacturing), CH (Highway Commercial) in the area along Asheville Hwy since 1986. While this property is not adjacent to the CA zone, Asheville Hwy is largely zoned CA in this area.

THE PROPOSED AMENDMENT SHALL BE CONSISTENT WITH THE INTENT AND PURPOSE OF THE APPLICABLE ZONING ORDINANCE:

 The CA zone is for general retail business and services but not for manufacturing or for processing materials other than farm products. The CA zone is consistent with the existing office and commercial uses in the area.
 Rezonings should be based on the entire range of uses allowed within a zone to ensure that any development brought forth at a future time would be compatible with the surrounding land uses.