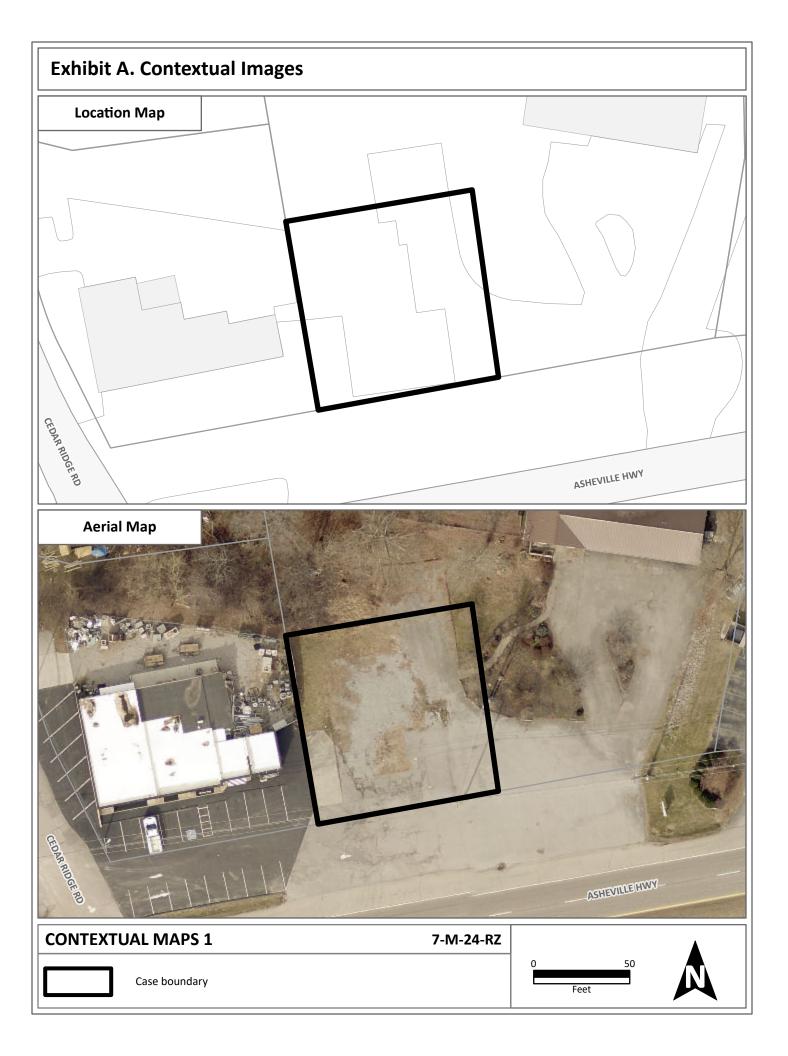

## **REZONING REPORT**

| ► FILE #: 7-M-24-RZ   | AGENDA ITEM #: 16                                                                                                                                                                                               |  |  |
|-----------------------|-----------------------------------------------------------------------------------------------------------------------------------------------------------------------------------------------------------------|--|--|
|                       | AGENDA DATE: 7/11/2024                                                                                                                                                                                          |  |  |
| APPLICANT:            | PRIYANKA PATEL                                                                                                                                                                                                  |  |  |
| OWNER(S):             | Prigemka Pettel                                                                                                                                                                                                 |  |  |
| TAX ID NUMBER:        | 62 211 View map on KGIS                                                                                                                                                                                         |  |  |
| JURISDICTION:         | County Commission District 8                                                                                                                                                                                    |  |  |
| STREET ADDRESS:       | 8529 ASHEVILLE HWY                                                                                                                                                                                              |  |  |
| LOCATION:             | North of Asheville Hwy, east of Cedar Ridge Rd                                                                                                                                                                  |  |  |
| APPX. SIZE OF TRACT:  | 9605 square feet                                                                                                                                                                                                |  |  |
| GROWTH POLICY PLAN:   | Planned Growth Area                                                                                                                                                                                             |  |  |
| ACCESSIBILITY:        | Access is via Asheville Hwy a four-lane median divided highway within a right-of-way of 148-ft.                                                                                                                 |  |  |
| UTILITIES:            | Water Source: Knoxville Utilities Board                                                                                                                                                                         |  |  |
|                       | Sewer Source: Knoxville Utilities Board                                                                                                                                                                         |  |  |
| WATERSHED:            | Lyon Creek                                                                                                                                                                                                      |  |  |
| PRESENT ZONING:       | A (Agricultural)                                                                                                                                                                                                |  |  |
| ZONING REQUESTED:     | CA (General Business)                                                                                                                                                                                           |  |  |
| EXISTING LAND USE:    | Agriculture/Forestry/Vacant Land                                                                                                                                                                                |  |  |
| •                     |                                                                                                                                                                                                                 |  |  |
| EXTENSION OF ZONE:    | No, this is not an extension.                                                                                                                                                                                   |  |  |
| HISTORY OF ZONING:    | None noted.                                                                                                                                                                                                     |  |  |
|                       | North: Office - A (Agricultural)                                                                                                                                                                                |  |  |
| USE AND ZONING:       | South: Single family residential - A (Agricultural)                                                                                                                                                             |  |  |
|                       | East: Office - A (Agricultural)                                                                                                                                                                                 |  |  |
|                       | West: Office - A (Agricultural)                                                                                                                                                                                 |  |  |
| NEIGHBORHOOD CONTEXT: | This property is on Asheville Hwy and is 0.25 miles from the commerical node at Asheville Hwy, Strawberry Plains Pike, and Andrew Johnson Hwy in east Knox County and 0.75 miles from Carter Elementary school. |  |  |