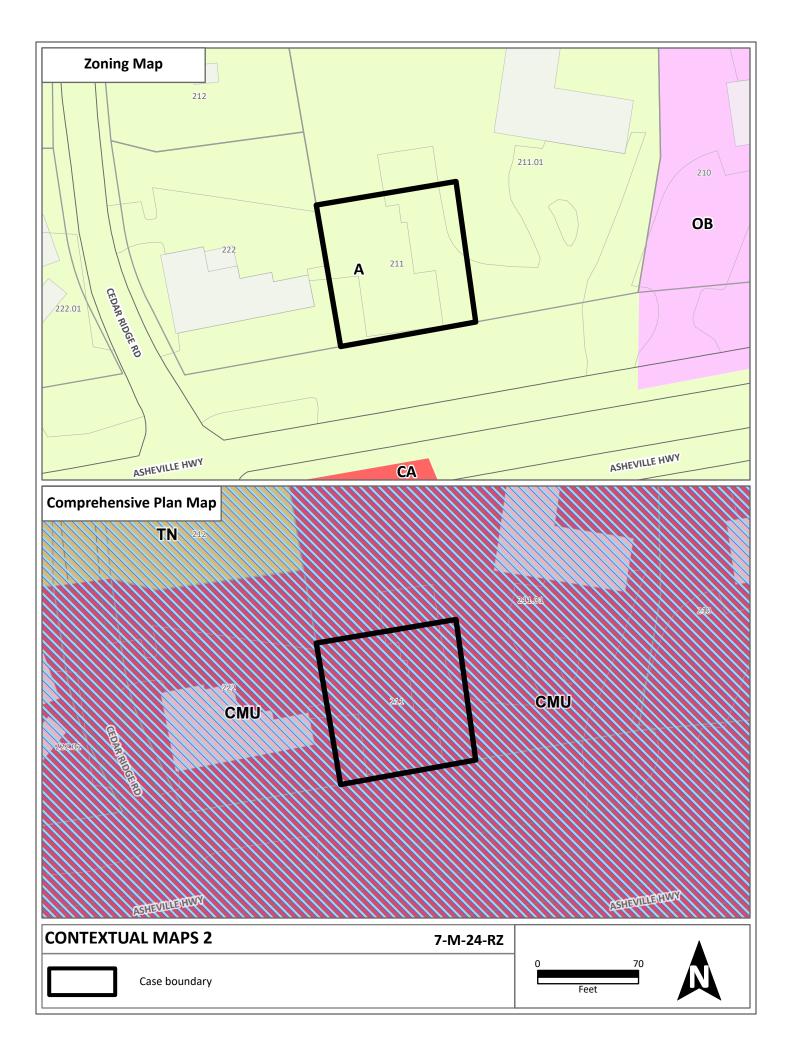

## **REZONING REPORT**

| ► FILE #: 7-M-24-RZ   | AGENDA ITEM #: 16                                                                                                                                                                                               |  |  |
|-----------------------|-----------------------------------------------------------------------------------------------------------------------------------------------------------------------------------------------------------------|--|--|
|                       | AGENDA DATE: 7/11/2024                                                                                                                                                                                          |  |  |
| APPLICANT:            | PRIYANKA PATEL                                                                                                                                                                                                  |  |  |
| OWNER(S):             | Prigemka Pettel                                                                                                                                                                                                 |  |  |
| TAX ID NUMBER:        | 62 211 View map on KGIS                                                                                                                                                                                         |  |  |
| JURISDICTION:         | County Commission District 8                                                                                                                                                                                    |  |  |
| STREET ADDRESS:       | 8529 ASHEVILLE HWY                                                                                                                                                                                              |  |  |
| LOCATION:             | North of Asheville Hwy, east of Cedar Ridge Rd                                                                                                                                                                  |  |  |
| APPX. SIZE OF TRACT:  | 9605 square feet                                                                                                                                                                                                |  |  |
| GROWTH POLICY PLAN:   | Planned Growth Area                                                                                                                                                                                             |  |  |
| ACCESSIBILITY:        | Access is via Asheville Hwy a four-lane median divided highway within a right-of-way of 148-ft.                                                                                                                 |  |  |
| UTILITIES:            | Water Source: Knoxville Utilities Board                                                                                                                                                                         |  |  |
|                       | Sewer Source: Knoxville Utilities Board                                                                                                                                                                         |  |  |
| WATERSHED:            | Lyon Creek                                                                                                                                                                                                      |  |  |
| PRESENT ZONING:       | A (Agricultural)                                                                                                                                                                                                |  |  |
| ZONING REQUESTED:     | CA (General Business)                                                                                                                                                                                           |  |  |
| EXISTING LAND USE:    | Agriculture/Forestry/Vacant Land                                                                                                                                                                                |  |  |
| •                     |                                                                                                                                                                                                                 |  |  |
| EXTENSION OF ZONE:    | No, this is not an extension.                                                                                                                                                                                   |  |  |
| HISTORY OF ZONING:    | None noted.                                                                                                                                                                                                     |  |  |
|                       | North: Office - A (Agricultural)                                                                                                                                                                                |  |  |
| USE AND ZONING:       | South: Single family residential - A (Agricultural)                                                                                                                                                             |  |  |
|                       | East: Office - A (Agricultural)                                                                                                                                                                                 |  |  |
|                       | West: Office - A (Agricultural)                                                                                                                                                                                 |  |  |
| NEIGHBORHOOD CONTEXT: | This property is on Asheville Hwy and is 0.25 miles from the commerical node at Asheville Hwy, Strawberry Plains Pike, and Andrew Johnson Hwy in east Knox County and 0.75 miles from Carter Elementary school. |  |  |

CA is partially related to the Knox County Comprehensive Plan's CMU (Corridor Mixed-use) place type. The primary land use is commercial, and retail uses are recommended to be along major corridors.
 The Knox County Comprehensive Plan's Implementation Policy 5 calls for creating neighborhoods with a variety of housing types and amenities in close proximity. This area on Asheville Hwy serves as a commercial corridor for the Carter Community, which provides services and amenities to nearby residents.
 The property is within the Planned Growth Area. The purposes of the Planned Growth Area designation are to encourage a reasonably compact pattern of development, promote the expansion of the Knox County economy, offer a wide range of housing choices, and coordinate the actions of the public and private sectors, particularly with regard to the provision of adequate roads, utilities, schools, drainage and other public facilities and services. The proposed development meets the relevant standards of the Growth Policy Plan.
 The CA zone is listed as partially related in the CMU place type per Appendix H (Place Type and Zoning Correspondence Matrix) of the Knox County Comprehensive Plan. Partially related zoning districts may be appropriate but must meet one of three criteria listed in Appendix H. The proposed CA zoning is compatible with the current commercial and office zoning of adiacent sites.