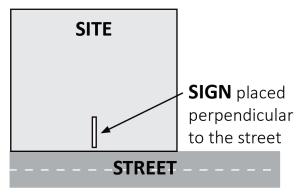

## LOCATION AND VISIBILITY

The sign must be posted on the nearest adjacent/frontage street and in a location clearly visible to vehicles traveling in either direction. If the property has more than one street frontage, the sign should be placed along the street that carries more traffic. Planning staff may recommend a preferred location for the sign to be posted at the time of application.