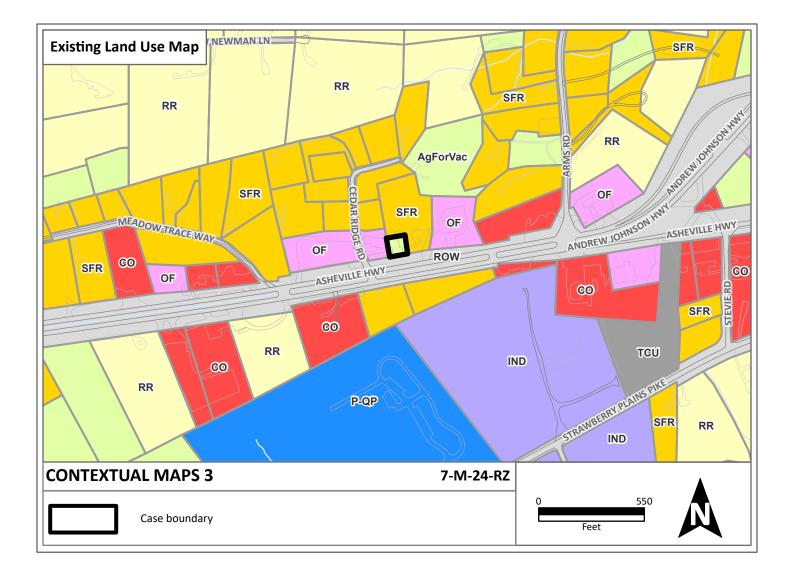

## **REZONING REPORT**

| ► FILE #: 7-M-24-RZ   | AGENDA ITEM #: 16                                                                                                                                                                                               |  |  |
|-----------------------|-----------------------------------------------------------------------------------------------------------------------------------------------------------------------------------------------------------------|--|--|
|                       | AGENDA DATE: 7/11/2024                                                                                                                                                                                          |  |  |
| APPLICANT:            | PRIYANKA PATEL                                                                                                                                                                                                  |  |  |
| OWNER(S):             | Prigemka Pettel                                                                                                                                                                                                 |  |  |
| TAX ID NUMBER:        | 62 211 View map on KGIS                                                                                                                                                                                         |  |  |
| JURISDICTION:         | County Commission District 8                                                                                                                                                                                    |  |  |
| STREET ADDRESS:       | 8529 ASHEVILLE HWY                                                                                                                                                                                              |  |  |
| LOCATION:             | North of Asheville Hwy, east of Cedar Ridge Rd                                                                                                                                                                  |  |  |
| APPX. SIZE OF TRACT:  | 9605 square feet                                                                                                                                                                                                |  |  |
| GROWTH POLICY PLAN:   | Planned Growth Area                                                                                                                                                                                             |  |  |
| ACCESSIBILITY:        | Access is via Asheville Hwy a four-lane median divided highway within a right-of-way of 148-ft.                                                                                                                 |  |  |
| UTILITIES:            | Water Source: Knoxville Utilities Board                                                                                                                                                                         |  |  |
|                       | Sewer Source: Knoxville Utilities Board                                                                                                                                                                         |  |  |
| WATERSHED:            | Lyon Creek                                                                                                                                                                                                      |  |  |
| PRESENT ZONING:       | A (Agricultural)                                                                                                                                                                                                |  |  |
| ZONING REQUESTED:     | CA (General Business)                                                                                                                                                                                           |  |  |
| EXISTING LAND USE:    | Agriculture/Forestry/Vacant Land                                                                                                                                                                                |  |  |
| •                     |                                                                                                                                                                                                                 |  |  |
| EXTENSION OF ZONE:    | No, this is not an extension.                                                                                                                                                                                   |  |  |
| HISTORY OF ZONING:    | None noted.                                                                                                                                                                                                     |  |  |
|                       | North: Office - A (Agricultural)                                                                                                                                                                                |  |  |
| USE AND ZONING:       | South: Single family residential - A (Agricultural)                                                                                                                                                             |  |  |
|                       | East: Office - A (Agricultural)                                                                                                                                                                                 |  |  |
|                       | West: Office - A (Agricultural)                                                                                                                                                                                 |  |  |
| NEIGHBORHOOD CONTEXT: | This property is on Asheville Hwy and is 0.25 miles from the commerical node at Asheville Hwy, Strawberry Plains Pike, and Andrew Johnson Hwy in east Knox County and 0.75 miles from Carter Elementary school. |  |  |