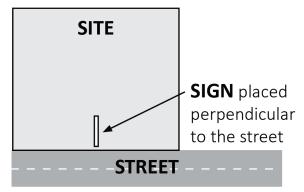

## **LOCATION AND VISIBILITY**

The sign must be posted on the nearest adjacent/frontage street and in a location clearly visible to vehicles traveling in either direction. If the property has more than one street frontage, the sign should be placed along the street that carries more traffic. Planning staff may recommend a preferred location for the sign to be posted at the time of application.