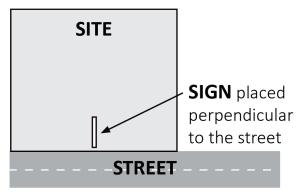

#### LOCATION AND VISIBILITY

The sign must be posted on the nearest adjacent/frontage street and in a location clearly visible to vehicles traveling in either direction. If the property has more than one street frontage, the sign should be placed along the street that carries more traffic. Planning staff may recommend a preferred location for the sign to be posted at the time of application.