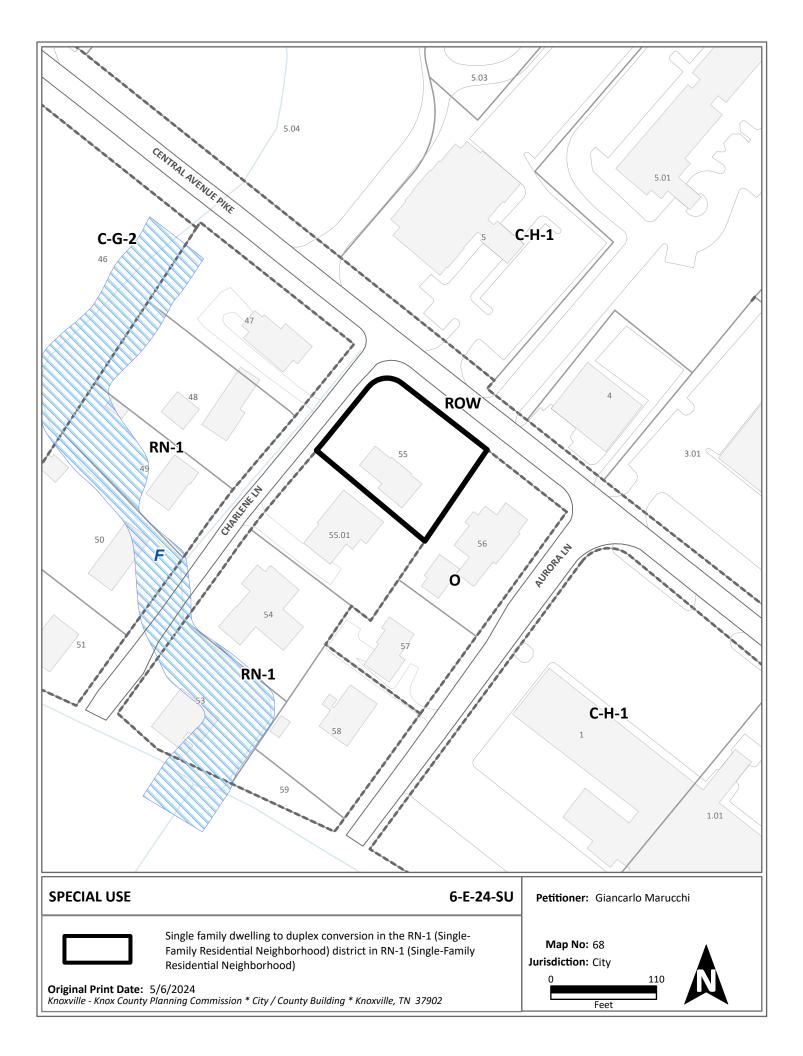

## SPECIAL USE REPORT

► FILE #: 6-E-24-SU AGENDA ITEM #: 60

AGENDA DATE: 6/13/2024

► APPLICANT: GIANCARLO MARUCCHI

OWNER(S): Giancarlo Marucchi Zambezi Realty, LLC

TAX ID NUMBER: 68 F C 055 View map on KGIS

JURISDICTION: City Council District 5

STREET ADDRESS: 5405 CENTRAL AVENUE PIKE

► LOCATION: Southeast quadrant of the intersection of Central Avenue Pike and

**Charlene Lane** 

► APPX. SIZE OF TRACT: 16636 square feet

SECTOR PLAN: North City

GROWTH POLICY PLAN: N/A (Within City Limits)

ACCESSIBILITY: Access is via Charlene Lane, a local road with a pavement width of 15 ft

within a 35-ft right-of-way.

UTILITIES: Water Source: Knoxville Utilities Board

Sewer Source: Knoxville Utilities Board

WATERSHED: Second Creek

ZONING: RN-1 (Single-Family Residential Neighborhood)

► EXISTING LAND USE: Single Family Residential

► PROPOSED USE: Single family dwelling to duplex conversion in the RN-1 (Single-Family

**Residential Neighborhood) district** 

HISTORY OF ZONING: None noted.

SURROUNDING LAND North: Commercial - C-H-1 (Highway Commercial)

USE AND ZONING: South: Multi-family residential, single-family residential - O (Office), RN-1

(Single-Family Residential Neighborhood)

East: Commercial - C-H-1 (Highway Commercial)

West: Single-family residential - RN-1 (Single-Family Residential

Neighborhood)

NEIGHBORHOOD CONTEXT: The area is characterized by commercial properties fronting Central Avenue

Pike, with a small section of residential development fronting Charlene Lane.

Merchant Drive and I-40 are approximately 500-ft south.