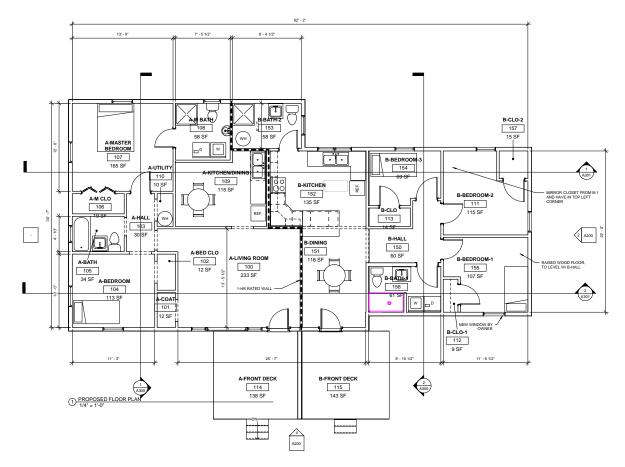

## PERMIT SET

| Number      | Name             | Area    | Comments |
|-------------|------------------|---------|----------|
| 100         | A-LIVING ROOM    | 233 SF  |          |
| 101         | A-COAT           | 12 SF   |          |
| 102         | A-BED CLO        | 12 SF   |          |
| 103         | A-HALL           | 30 SF   |          |
| 104         | A-BEDROOM        | 113 SF  |          |
| 105         | A-BATH           | 34 SF   |          |
| 106         | A-M CLO          | 19 SF   |          |
| 107         | A-MASTER BEDROOM | 165 SF  |          |
| 108         | A-M BATH         | 58 SF   |          |
| 109         | A-KITCHEN/DINING | 115 SF  |          |
| 110         | A-UTILITY        | 10 SF   |          |
| 111         | B-BEDROOM-2      | 115 SF  |          |
| 112         | B-CLO-1          | 9 SF    |          |
| 113         | B-CLO            | 14 SF   |          |
| 114         | A-FRONT DECK     | 138 SF  |          |
| 115         | B-FRONT DECK     | 143 SF  |          |
| 150         | B-HALL           | 60 SF   |          |
| 151         | B-DINING         | 116 SF  |          |
| 152         | B-KITCHEN        | 135 SF  |          |
| 153         | B-BATH-2         | 58 SF   |          |
| 154         | B-BEDROOM-3      | 69 SF   |          |
| 155         | B-BEDROOM-1      | 107 SF  |          |
| 156         | B-BATH-1         | 61 SF   |          |
| 157         | B-CLO-2          | 15 SF   |          |
| Grand total | 24               | 1841 SF |          |
|             |                  |         |          |

Zambezi Realty, LLC HOME TO DUPLEX RENOVATION 5405 Central Ave Pike Knoxville, TN 37912

| PROPOSED FLOOR PLAN   |            |   |  |
|-----------------------|------------|---|--|
| Project number 224016 |            |   |  |
| Date                  | 05.25.2024 |   |  |
| Drawn by              | EKG        |   |  |
| Checked by            | CdL        |   |  |
|                       |            | S |  |