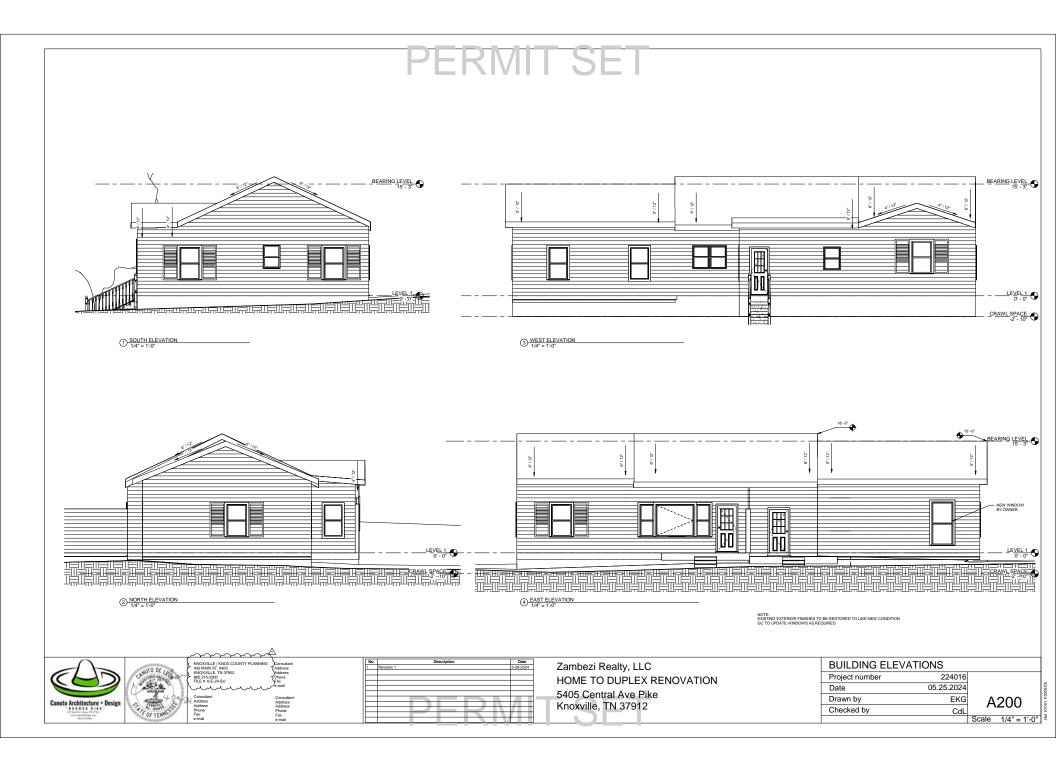

MIN REAR SETBACK

| NO.      | SHEET NAME               | ISSUE DATE  | CURRENT | REV DATE  |
|----------|--------------------------|-------------|---------|-----------|
| 01 GENE  | RAI                      | DAIL        | INLV    | REVIDATE  |
| G100     | COVER SHEET              | 05/18/2024  | 1       | 5-28-2024 |
| G101     | GENERAL NOTES            | 05/18/2024/ | 1       | 5-28-2024 |
| 02 CIVIL |                          |             |         | •         |
| C100     | SITE PLAN                | 05/18/2024  | . 1     | 5-28-2024 |
| 04 ARCH  | ITECTURAL                |             | -       | •         |
| A100     | EXISTING/DEMO FLOOR PLAN | 05/18/2024  | 1       | 5-28-2024 |
| A101     | PROPOSED FLOOR PLAN      | 05/18/2024  | . 1     | 5-28-2024 |
| A200     | BUILDING ELEVATIONS      | 05/18/2024  | 1       | 5-28-2024 |
| A300     | BUILDING SECTIONS        | 05/18/2024  | 1       | 5-28-2024 |
| A301     | BUILDING SECTIONS        | 05/18/2024  | . 1     | 5-28-2024 |
| A401     | WALL SECTION & DETAILS   | 05/18/2024/ | 1       | 5-28-2024 |