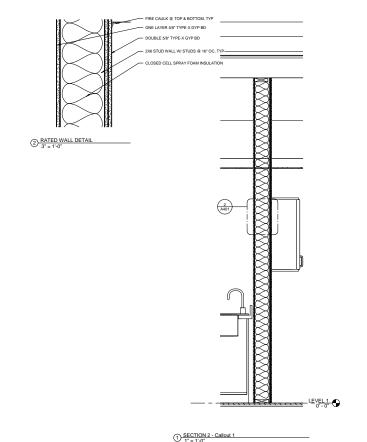

KNOXVILLE | KNOX COUNTY PLANNING | Consitant | 400 MAIN ST, #403 | Address |

Zambezi Realty, LLC HOME TO DUPLEX RENOVATION 5405 Central Ave Pike Knoxville, TN 37912

| WALL SECTION & | DETAILS   |
|----------------|-----------|
| Project number | 22401     |
| Date           | 05.25.202 |

Drawn by EKG Checked by CdL

A401 As ₹

indicated