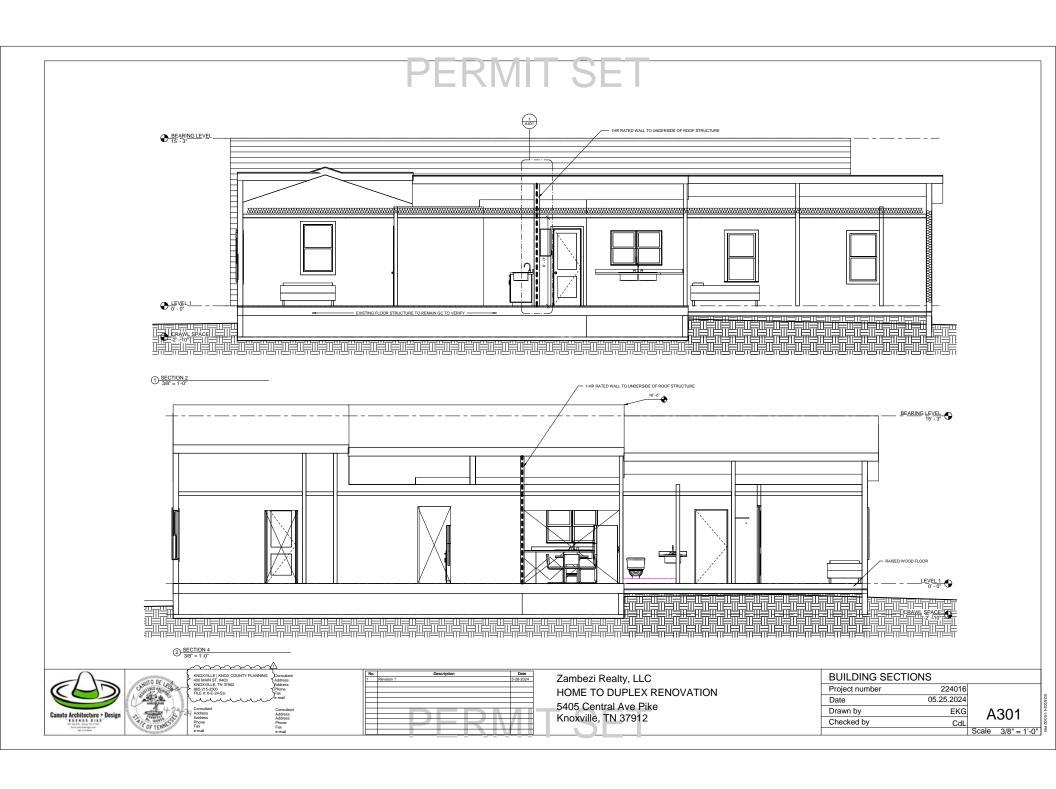

A101
Scale 1/4" = 1'-0"

1 SECTION 1 3/8" = 1'-0"

② SECTION 3 3/8" = 1'-0"

| No. | Description |     | Date      |
|-----|-------------|-----|-----------|
| 1   | Revision 1  |     | 5-28-2024 |
|     |             |     |           |
|     |             |     |           |
|     |             |     |           |
|     |             |     |           |
|     |             |     |           |
|     |             |     |           |
|     |             | 1/4 | //        |
|     |             | 1 1 | 7         |
|     |             |     |           |
|     |             |     |           |

Zambezi Realty, LLC HOME TO DUPLEX RENOVATION 5405 Central Ave Pike Knoxville, TN 37912

| BUILDING SECTIONS |       |  |  |
|-------------------|-------|--|--|
| Project number    | 2     |  |  |
| Date              | 05.25 |  |  |

| Project number | 224016     |
|----------------|------------|
| Date           | 05.25.2024 |
| Drawn by       | EKG        |
| Checked by     | CdL        |
|                |            |

A300

Scale 3/8" = 1'-0"