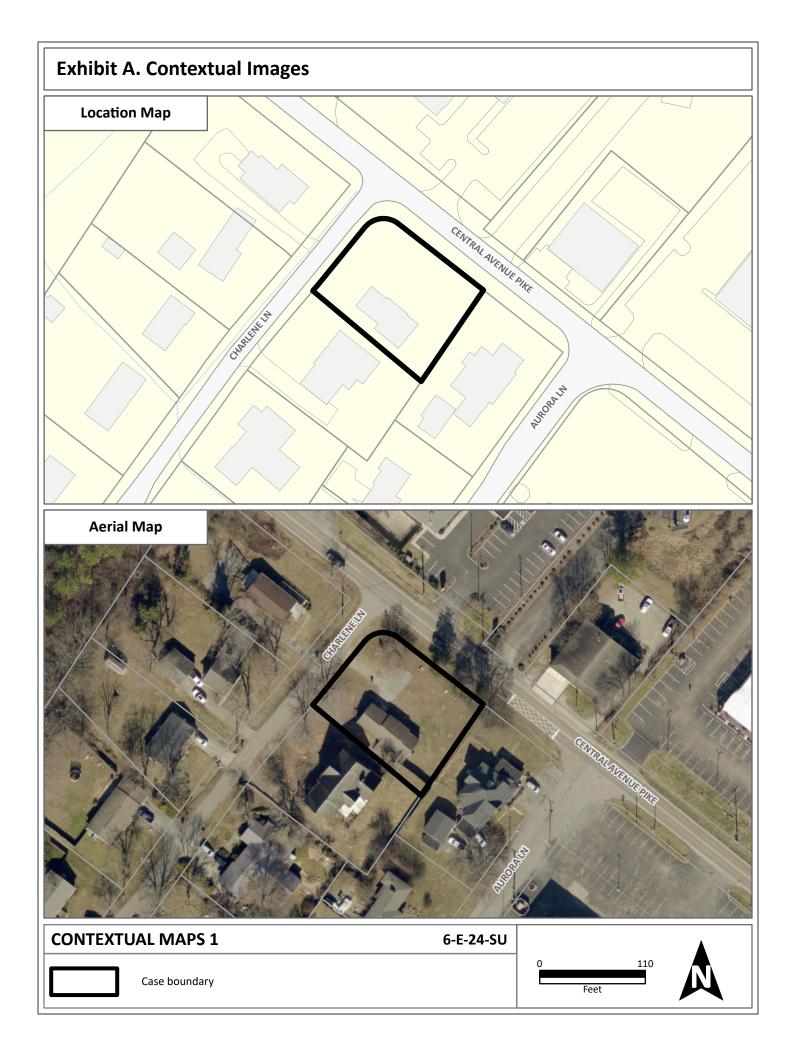

JURISDICTION: City Council District 5

STREET ADDRESS: 5405 CENTRAL AVENUE PIKE

► LOCATION: Southeast quadrant of the intersection of Central Avenue Pike and

**Charlene Lane** 

► APPX. SIZE OF TRACT: 16636 square feet

Pike, with a small section of residential development fronting Charlene Lane.

Merchant Drive and I-40 are approximately 500-ft south.