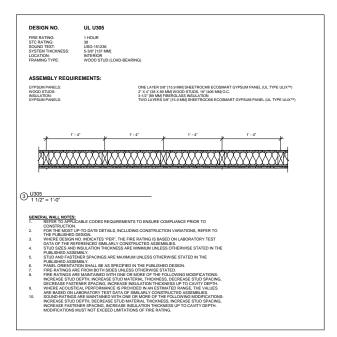

KNOXVILLE | KNOX COUNTY PLANNING | Consitant | 400 MAIN ST, #403 | Address |

Zambezi Realty, LLC HOME TO DUPLEX RENOVATION 5405 Central Ave Pike Knoxville, TN 37912

| WALL SECTION & | DETAILS   |
|----------------|-----------|
| Project number | 22401     |
| Date           | 05.25.202 |

Drawn by EKG Checked by CdL

A401 As ₹

indicated