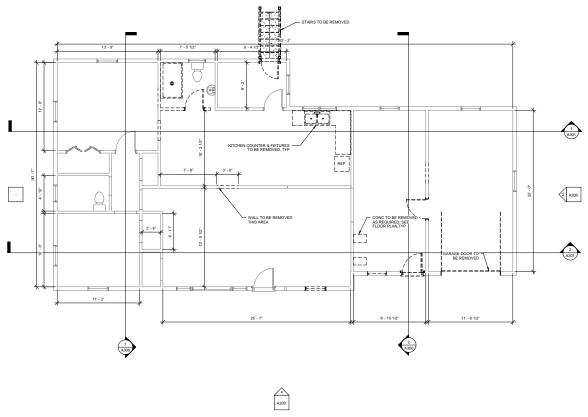

Zambezi Realty, LLC HOME TO DUPLEX RENOVATION 5405 Central Ave Pike Knoxville, TN 37912

| EXISTING/DEMO FLOOR PLAN |            |  |
|--------------------------|------------|--|
| Project number           | 224016     |  |
| Date                     | 05.25.2024 |  |
| Drawn by                 | EKG        |  |
| Checked by               | Cdl        |  |

A100