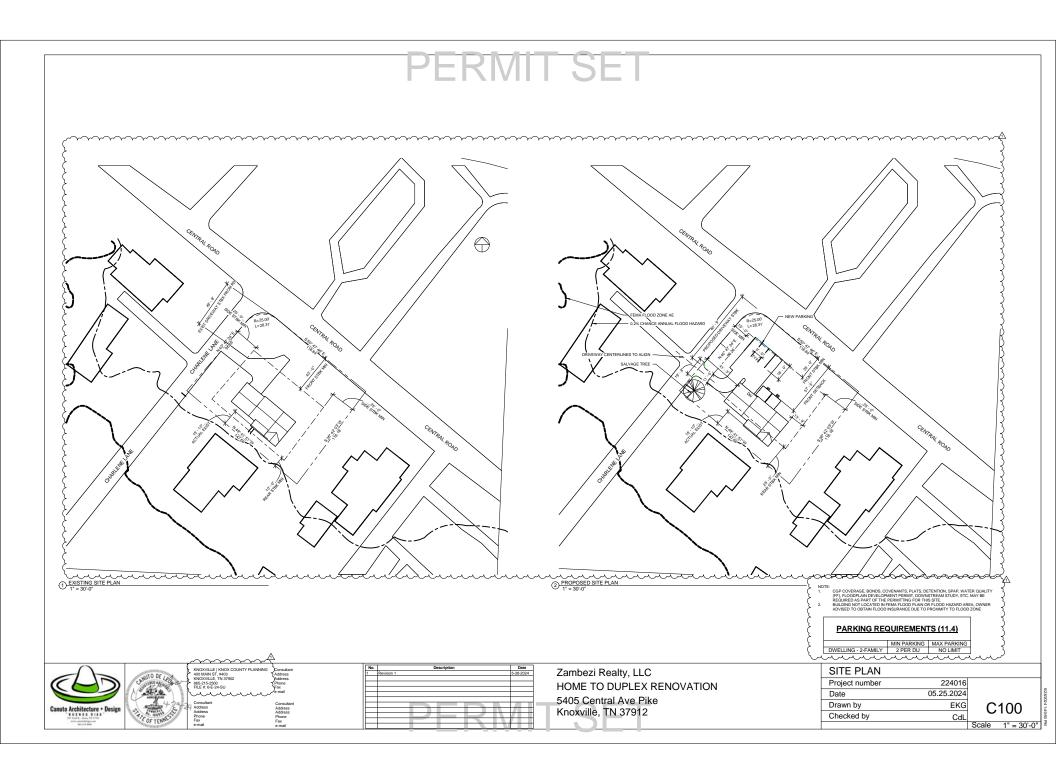

### **LOCATION MAP**

| Description |           |
|-------------|-----------|
| Revision 1  | 5-28-2024 |
|             |           |
|             |           |
|             |           |
|             |           |
|             | _         |
|             | /         |
|             | -         |
|             |           |

Zambezi Realty, LLC HOME TO DUPLEX RENOVATION 5405 Central Ave Pike Knoxville, TN 37912

| COVER SHEET    |            |
|----------------|------------|
| Project number | 224016     |
| Date           | 05.25.2024 |
| Drawn by       | EKG        |
| Checked by     | CdL        |
|                |            |