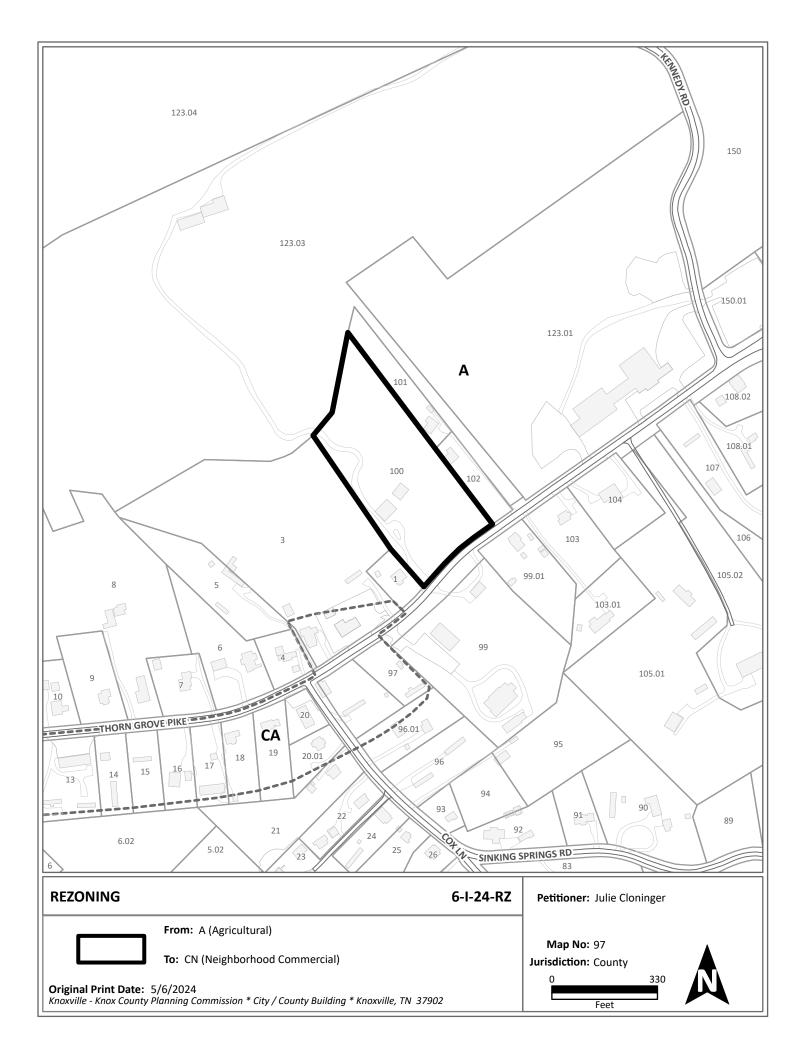

Phone / Email

| CURRE      | NT PROPERTY INF       | 0                                  |                            |                       |                 |
|------------|-----------------------|------------------------------------|----------------------------|-----------------------|-----------------|
| Julie Clon | inger                 | 5917 Thorn Grov                    | ve Pike Knoxville TN 37914 | 865-679-4001          | / cjec460@gmail |
| Owner Na   | ame (if different)    | Owner Address                      | Owner Address              |                       | / Email         |
| 5917 THO   | RN GROVE PIKE         |                                    |                            |                       |                 |
| Property A | Address               |                                    |                            |                       |                 |
| 97 100     |                       |                                    |                            | 2.12 acres            |                 |
| Parcel ID  |                       |                                    | Part of Parcel (Y/N)?      | Tract Size            |                 |
| Knoxville  | Utilities Board       | Kn                                 | oxville Utilities Board    |                       |                 |
| Sewer Pro  | ovider                | Water Provider                     |                            |                       | Septic (Y/N)    |
| STAFF      | USE ONLY              |                                    |                            |                       |                 |
| North side | e of Thorn Grove Pike | e, west of Kennedy Rd              |                            |                       |                 |
| General Lo | ocation               |                                    |                            |                       |                 |
| City       | Commission District 9 | A (Agricultural)                   |                            | Rural Residential     |                 |
| ✔County    | District              | Zoning District                    |                            | Existing Land Use     |                 |
| East Count | ty AG (Agric          | ultural), HP (Hillside Protection) |                            | Rural Area            |                 |
| Planning S | Sector Land Use       | e (City)/Place Type (County)       |                            | Growth Policy Plan De | esignation      |