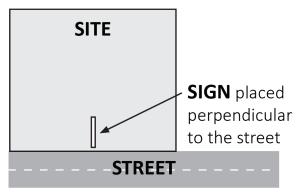

### LOCATION AND VISIBILITY

The sign must be posted on the nearest adjacent/frontage street and in a location clearly visible to vehicles traveling in either direction. If the property has more than one street frontage, the sign should be placed along the street that carries more traffic. Planning staff may recommend a preferred location for the sign to be posted at the time of application.