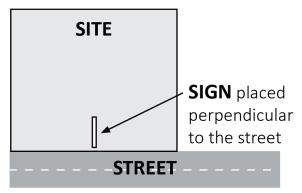

# LOCATION AND VISIBILITY

The sign must be posted on the nearest adjacent/frontage street and in a location clearly visible to vehicles traveling in either direction. If the property has more than one street frontage, the sign should be placed along the street that carries more traffic. Planning staff may recommend a preferred location for the sign to be posted at the time of application.