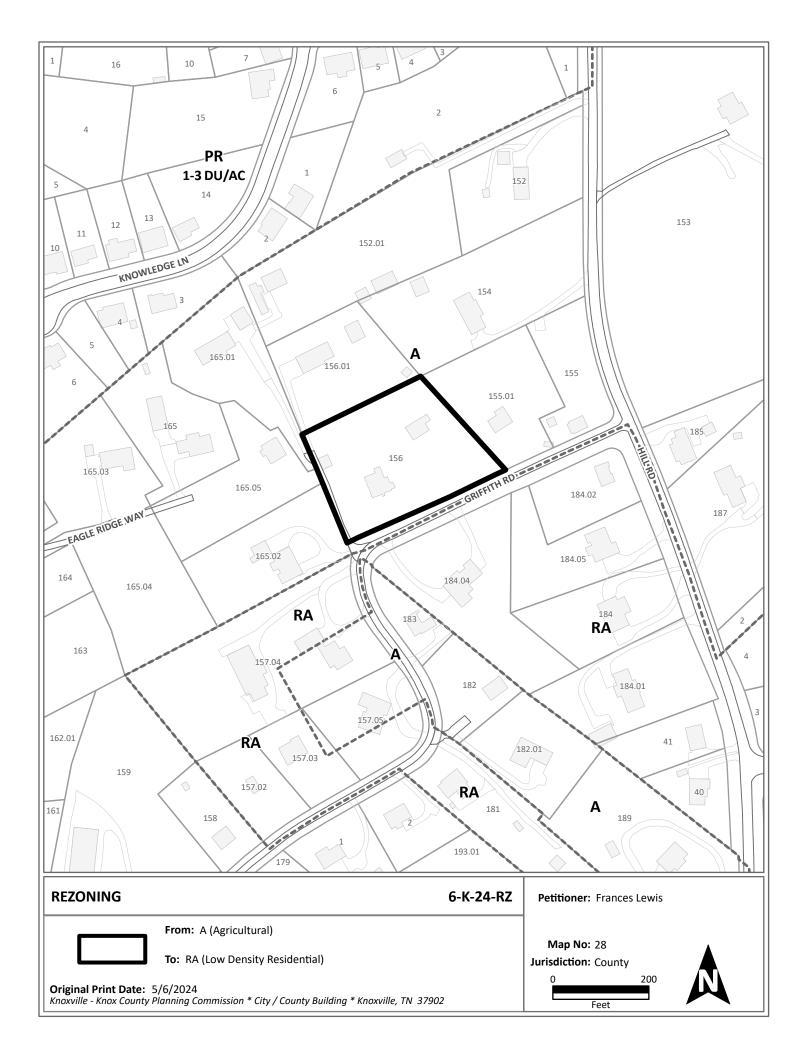

### ZONING

| 🖌 Rezoning |  |
|------------|--|
|------------|--|

Plan Amendment

Sector Plan

City OYP / County Comp Plan

| Frances Lev  | wis                           |                                                     |                                                     |
|--------------|-------------------------------|-----------------------------------------------------|-----------------------------------------------------|
| Applicant N  | ame                           |                                                     | Affiliation                                         |
| 4/26/2024    |                               | 6/13/2024                                           | 6-K-24-RZ                                           |
| Date Filed   |                               | Meeting Date (if applicable)                        | File Number(s)                                      |
| CORRES       | PONDENCE                      | All correspondence related to this application shou | d be directed to the approved contact listed below. |
| Frances Lev  | wis                           |                                                     |                                                     |
| Name / Cor   | npany                         |                                                     |                                                     |
| 7915 Griffit | h Rd Knoxville TN 37          | 938                                                 |                                                     |
| Address      |                               |                                                     |                                                     |
| 812-372-41   | .60 / nrsfrank727@gn          | nail.com                                            |                                                     |
| Phone / Em   | ail                           |                                                     |                                                     |
| CURREN       | T PROPERTY INFO               |                                                     |                                                     |
| Frances Lev  | wis                           | 7915 Griffith Rd Knoxville TN 37938                 | 812-372-4160 / nrsfrank727@g                        |
| Owner Nam    | ne (if different)             | Owner Address                                       | Owner Phone / Email                                 |
| 7915 GRIFF   | ITH RD                        |                                                     |                                                     |
| Property Ac  | ldress                        |                                                     |                                                     |
| 28 156       |                               |                                                     | 1.83 acres                                          |
| Parcel ID    |                               | Part of Parc                                        | el (Y/N)? Tract Size                                |
| Hallsdale-P  | owell Utility District        | Hallsdale-Powell Utilit                             | y District                                          |
| Sewer Prov   | Sewer Provider Water Provider |                                                     | Septic (Y/N)                                        |
| STAFF U      | SE ONLY                       |                                                     |                                                     |
| Griffith Rd  | and Hill Rd                   |                                                     |                                                     |
| General Loo  | cation                        |                                                     |                                                     |
| City         | Commission District 7         | A (Agricultural)                                    | Single Family Residential                           |
|              | District                      | Zoning District                                     | Existing Land Use                                   |
| North Count  | y LDR (Low [                  | Density Residential), HP (Hillside Protection)      | Planned Growth Area                                 |
| Planning Se  | ctor Land Use                 | (City)/Place Type (County)                          | Growth Policy Plan Designation                      |

| Planning<br>KNOXVILLE   KNOX COUNTY<br>Frances Lewis | Development<br>Development Plar<br>Planned Developm<br>Use on Review / S<br>Hillside Protection | n<br>nent<br>pecial Use | <b>t Req</b><br>SUBDIVISIO | <b>N</b><br>Plan | ZONING<br>Plan Amendment<br>SP OYP<br>Rezoning |
|------------------------------------------------------|-------------------------------------------------------------------------------------------------|-------------------------|----------------------------|------------------|------------------------------------------------|
| Applicant Name                                       |                                                                                                 |                         |                            | Affiliatio       | n                                              |
| 04/25/2024                                           | June                                                                                            |                         |                            | Annatio          | File Number(s)                                 |
| Date Filed                                           | Meeting Date (if a                                                                              | pplicable)              |                            | 6-               | K-24-RZ                                        |
|                                                      | correspondence related to                                                                       | this application sh     | ould be directed           | to the app       | proved contact listed below.                   |
| Applicant Property Owner Frances Lewis               | Option Holder                                                                                   | Project Surveyor        | Engineer                   | 🗌 Architi        | ect/Landscape Architect                        |
| Name                                                 |                                                                                                 | Compar                  | γ                          |                  |                                                |
| 7915 Griffith Rd                                     |                                                                                                 | Knoxv                   | lle                        | TN               | 37938                                          |
| Address                                              |                                                                                                 | City                    |                            | State            | ZIP                                            |
| 812-327-4160                                         | nrsfranki727@gmail.com                                                                          |                         |                            |                  |                                                |
| Phone                                                | Email                                                                                           |                         |                            |                  |                                                |
| CURRENT PROPERTY INFO                                |                                                                                                 |                         |                            |                  |                                                |
| same                                                 | same                                                                                            |                         |                            |                  | same                                           |
| Property Owner Name (if different)                   | ) Property Owner Address                                                                        |                         |                            |                  | Property Owner Phone                           |
| 7915 Grffith Rd, Knoxville, TN                       | 37938                                                                                           |                         | 028 156                    |                  |                                                |
| Property Address                                     |                                                                                                 |                         | Parcel ID                  |                  |                                                |
|                                                      |                                                                                                 | Hallsdale-Pow           | ell Utility Dist           | rict             | Y                                              |
| Sewer Provider                                       | Water Provider                                                                                  |                         |                            |                  | Septic (Y/N)                                   |
| STAFF USE ONLY                                       |                                                                                                 |                         |                            |                  |                                                |
| General Location                                     |                                                                                                 |                         | 5                          | Tract Siz        | e                                              |
| City 🗹 County District                               | Zoning District Exis                                                                            |                         | Existing Land              | Use              |                                                |
| Planning Sector                                      | Sector Plan Land                                                                                | Jse Classification      |                            | Growth           | Policy Plan Designation                        |