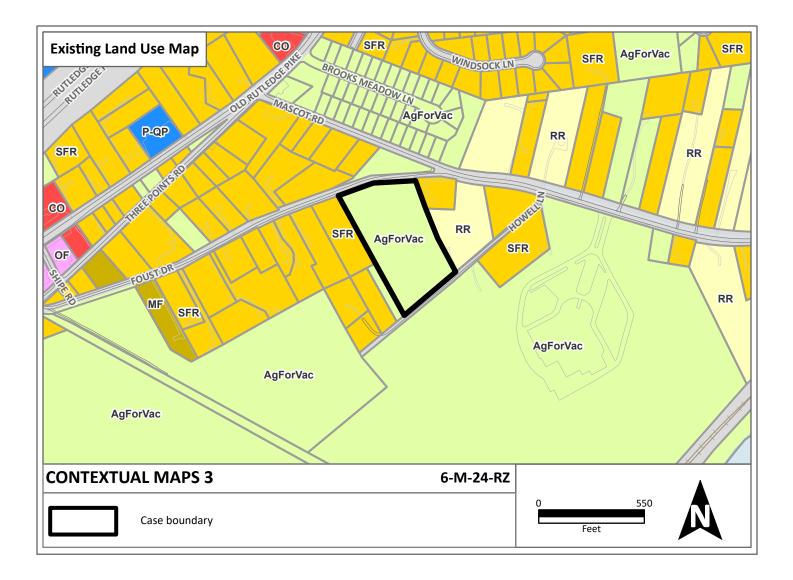

## **REZONING REPORT**

| ► | FILE #: 6-M-24-RZ                   |                                                                                                                                                                                                      | NDA ITEM #: 24            |
|---|-------------------------------------|------------------------------------------------------------------------------------------------------------------------------------------------------------------------------------------------------|---------------------------|
| ► | APPLICANT:                          | STEFAN CLAAR - 1222 DEVELOPMENT                                                                                                                                                                      |                           |
|   | OWNER(S):                           | Express Ventures                                                                                                                                                                                     |                           |
|   | TAX ID NUMBER:                      | 51 D C 01001                                                                                                                                                                                         | View map on KGIS          |
|   | JURISDICTION:                       | County Commission District 8                                                                                                                                                                         |                           |
|   | STREET ADDRESS:                     | 8511 HOWELL LN                                                                                                                                                                                       |                           |
| ۲ | LOCATION:                           | North side of Howell Ln, south side of Foust D<br>Rd                                                                                                                                                 | r, southwest of Mastcot   |
| ► | APPX. SIZE OF TRACT:                | 5.24 acres                                                                                                                                                                                           |                           |
|   | GROWTH POLICY PLAN:                 | Planned Growth Area                                                                                                                                                                                  |                           |
|   | ACCESSIBILITY:                      | Access is via Howell Lane, an unstripped local roa<br>12 ft within a 30-ft right-of-way. Access is also via<br>with a 14-ft pavement width within a 40-ft right-of-v                                 | Foust Dr, a local street  |
|   | UTILITIES:                          | Water Source: Northeast Knox Utility District                                                                                                                                                        |                           |
|   |                                     | Sewer Source: Knoxville Utilities Board                                                                                                                                                              |                           |
|   | WATERSHED:                          | Holston-French Broad                                                                                                                                                                                 |                           |
| ► | PRESENT ZONING:                     | A (Agricultural)                                                                                                                                                                                     |                           |
| ► | ZONING REQUESTED:                   | PR (Planned Residential)                                                                                                                                                                             |                           |
| ۲ | EXISTING LAND USE:                  | Agriculture/Forestry/Vacant Land                                                                                                                                                                     |                           |
| • | DENSITY PROPOSED:                   | up to 2 du/ac                                                                                                                                                                                        |                           |
|   | EXTENSION OF ZONE:                  | No, this will not be an extension of the zone.                                                                                                                                                       |                           |
|   | HISTORY OF ZONING:                  | None noted.                                                                                                                                                                                          |                           |
|   | SURROUNDING LAND<br>USE AND ZONING: | North: Agriculture/forestry/vacant land, single far<br>(Agricultural), RA (Low Density Residentia                                                                                                    |                           |
|   |                                     | South: Agriculture/forestry/vacant land - A (Agric                                                                                                                                                   | ultural)                  |
|   |                                     | East: Single family residential, rural residential                                                                                                                                                   | - A (Agricultural)        |
|   |                                     | West: Single family residential, agriculture/fores<br>(Agricultural)                                                                                                                                 | try/vacant land - A       |
|   | NEIGHBORHOOD CONTEXT:               | This property is located in the Three Points common<br>Pike and west of Mascot Road. The area is develor<br>family residential houses and a couple of duplexes<br>commercial nodes to the northeast. | ped primarily with single |