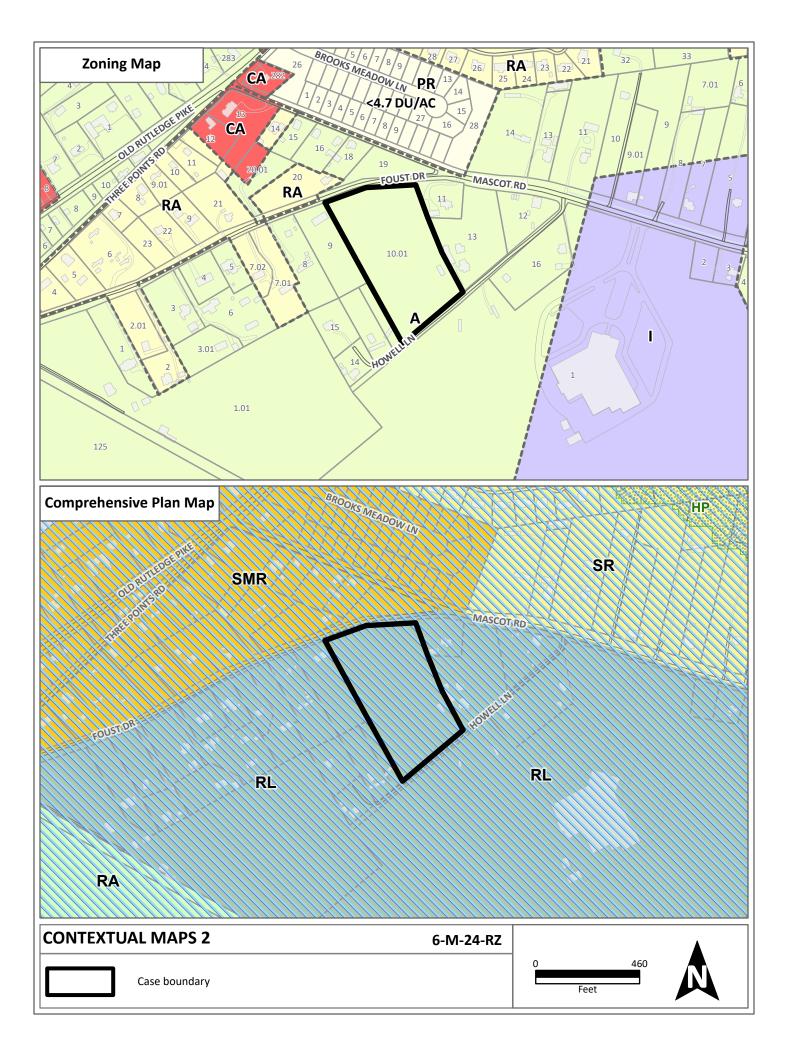

1. The PR zone is consistent with the subject property's location in the Planned Growth boundary of the Growth Policy Plan, which encourages a reasonably compact pattern of development and wide range of housing choices.

2. The proposed rezoning is compatible with the property's RL (Rural Living) place type as defined in the new Comprehensive Plan, which allows consideration of the PR zone with densities up to 2 du/ac.

3. Residential development at the requested density would be consistent with the Comprehensive Plan's implementation policy 2, which encourages to ensure that development is sensitive to existing community character.