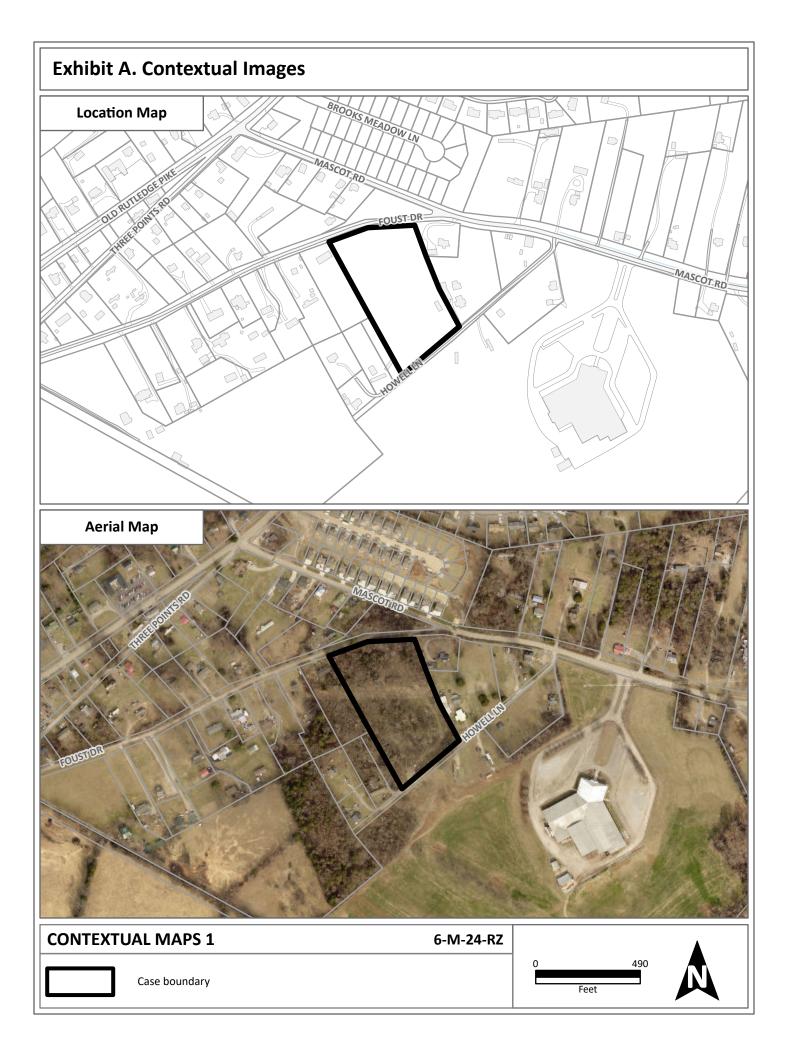

## **REZONING REPORT**

| ► | FILE #: 6-M-24-RZ                   |                                                                                                                                                                                                      | NDA ITEM #: 24            |
|---|-------------------------------------|------------------------------------------------------------------------------------------------------------------------------------------------------------------------------------------------------|---------------------------|
| ► | APPLICANT:                          | STEFAN CLAAR - 1222 DEVELOPMENT                                                                                                                                                                      |                           |
|   | OWNER(S):                           | Express Ventures                                                                                                                                                                                     |                           |
|   | TAX ID NUMBER:                      | 51 D C 01001                                                                                                                                                                                         | View map on KGIS          |
|   | JURISDICTION:                       | County Commission District 8                                                                                                                                                                         |                           |
|   | STREET ADDRESS:                     | 8511 HOWELL LN                                                                                                                                                                                       |                           |
| ۲ | LOCATION:                           | North side of Howell Ln, south side of Foust D<br>Rd                                                                                                                                                 | r, southwest of Mastcot   |
| ► | APPX. SIZE OF TRACT:                | 5.24 acres                                                                                                                                                                                           |                           |
|   | GROWTH POLICY PLAN:                 | Planned Growth Area                                                                                                                                                                                  |                           |
|   | ACCESSIBILITY:                      | Access is via Howell Lane, an unstripped local roa<br>12 ft within a 30-ft right-of-way. Access is also via<br>with a 14-ft pavement width within a 40-ft right-of-v                                 | Foust Dr, a local street  |
|   | UTILITIES:                          | Water Source: Northeast Knox Utility District                                                                                                                                                        |                           |
|   |                                     | Sewer Source: Knoxville Utilities Board                                                                                                                                                              |                           |
|   | WATERSHED:                          | Holston-French Broad                                                                                                                                                                                 |                           |
| ► | PRESENT ZONING:                     | A (Agricultural)                                                                                                                                                                                     |                           |
| ► | ZONING REQUESTED:                   | PR (Planned Residential)                                                                                                                                                                             |                           |
| ۲ | EXISTING LAND USE:                  | Agriculture/Forestry/Vacant Land                                                                                                                                                                     |                           |
| • | DENSITY PROPOSED:                   | up to 2 du/ac                                                                                                                                                                                        |                           |
|   | EXTENSION OF ZONE:                  | No, this will not be an extension of the zone.                                                                                                                                                       |                           |
|   | HISTORY OF ZONING:                  | None noted.                                                                                                                                                                                          |                           |
|   | SURROUNDING LAND<br>USE AND ZONING: | North: Agriculture/forestry/vacant land, single far<br>(Agricultural), RA (Low Density Residentia                                                                                                    |                           |
|   |                                     | South: Agriculture/forestry/vacant land - A (Agric                                                                                                                                                   | ultural)                  |
|   |                                     | East: Single family residential, rural residential                                                                                                                                                   | - A (Agricultural)        |
|   |                                     | West: Single family residential, agriculture/fores<br>(Agricultural)                                                                                                                                 | try/vacant land - A       |
|   | NEIGHBORHOOD CONTEXT:               | This property is located in the Three Points common<br>Pike and west of Mascot Road. The area is develor<br>family residential houses and a couple of duplexes<br>commercial nodes to the northeast. | ped primarily with single |