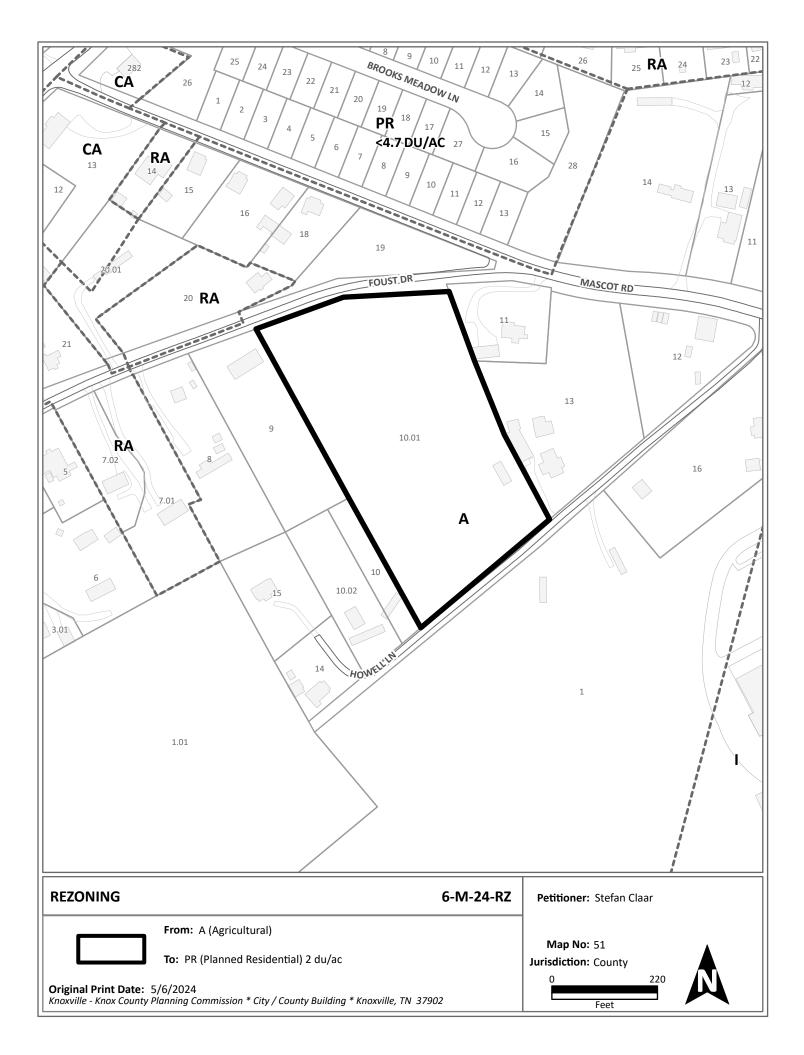

## **REZONING REPORT**

| ► | FILE #: 6-M-24-RZ                   |                                                                                                                                                                                                      | NDA ITEM #: 24            |
|---|-------------------------------------|------------------------------------------------------------------------------------------------------------------------------------------------------------------------------------------------------|---------------------------|
| ► | APPLICANT:                          | STEFAN CLAAR - 1222 DEVELOPMENT                                                                                                                                                                      |                           |
|   | OWNER(S):                           | Express Ventures                                                                                                                                                                                     |                           |
|   | TAX ID NUMBER:                      | 51 D C 01001                                                                                                                                                                                         | View map on KGIS          |
|   | JURISDICTION:                       | County Commission District 8                                                                                                                                                                         |                           |
|   | STREET ADDRESS:                     | 8511 HOWELL LN                                                                                                                                                                                       |                           |
| ۲ | LOCATION:                           | North side of Howell Ln, south side of Foust D<br>Rd                                                                                                                                                 | r, southwest of Mastcot   |
| ► | APPX. SIZE OF TRACT:                | 5.24 acres                                                                                                                                                                                           |                           |
|   | GROWTH POLICY PLAN:                 | Planned Growth Area                                                                                                                                                                                  |                           |
|   | ACCESSIBILITY:                      | Access is via Howell Lane, an unstripped local roa<br>12 ft within a 30-ft right-of-way. Access is also via<br>with a 14-ft pavement width within a 40-ft right-of-v                                 | Foust Dr, a local street  |
|   | UTILITIES:                          | Water Source: Northeast Knox Utility District                                                                                                                                                        |                           |
|   |                                     | Sewer Source: Knoxville Utilities Board                                                                                                                                                              |                           |
|   | WATERSHED:                          | Holston-French Broad                                                                                                                                                                                 |                           |
| ► | PRESENT ZONING:                     | A (Agricultural)                                                                                                                                                                                     |                           |
| ► | ZONING REQUESTED:                   | PR (Planned Residential)                                                                                                                                                                             |                           |
| ۲ | EXISTING LAND USE:                  | Agriculture/Forestry/Vacant Land                                                                                                                                                                     |                           |
| • | DENSITY PROPOSED:                   | up to 2 du/ac                                                                                                                                                                                        |                           |
|   | EXTENSION OF ZONE:                  | No, this will not be an extension of the zone.                                                                                                                                                       |                           |
|   | HISTORY OF ZONING:                  | None noted.                                                                                                                                                                                          |                           |
|   | SURROUNDING LAND<br>USE AND ZONING: | North: Agriculture/forestry/vacant land, single far<br>(Agricultural), RA (Low Density Residentia                                                                                                    |                           |
|   |                                     | South: Agriculture/forestry/vacant land - A (Agric                                                                                                                                                   | ultural)                  |
|   |                                     | East: Single family residential, rural residential                                                                                                                                                   | - A (Agricultural)        |
|   |                                     | West: Single family residential, agriculture/fores<br>(Agricultural)                                                                                                                                 | try/vacant land - A       |
|   | NEIGHBORHOOD CONTEXT:               | This property is located in the Three Points common<br>Pike and west of Mascot Road. The area is develor<br>family residential houses and a couple of duplexes<br>commercial nodes to the northeast. | ped primarily with single |

#### STAFF RECOMMENDATION:

Approve the PR (Planned Residential) zone with up to 2 du/ac because it is consistent with the Knox County Comprehensive Plan and surrounding development.

1. The immediate area has a modest transition from the A zone to the PR and RA zones, which began in 1985 but has undergone a small uptick in the frequency of these requests, picking up momentum in the mid 2000s. One of these rezoning cases led to the development of the 38-lot Brooks Meadow subdivision north of the subject property, on a property with the PR zone with a density up to 4.7 du/ac.

2. Residential development under the PR zone with a density of 2 du/ac would allow lot sizes that would likely be compatible with the area. Many of the surrounding properties with the A (Agricultural) zone are nonconforming to the 1-acre minimum lot size requirement and were developed as single-family residential uses.

At the requested density of 2 du/ac, this 5.28-acre property could have up to 10 dwelling units.
 Rezonings should be based on the entire range of uses allowed within a zone to ensure that any

development brought forth at a future time would be compatible with the surrounding land uses.