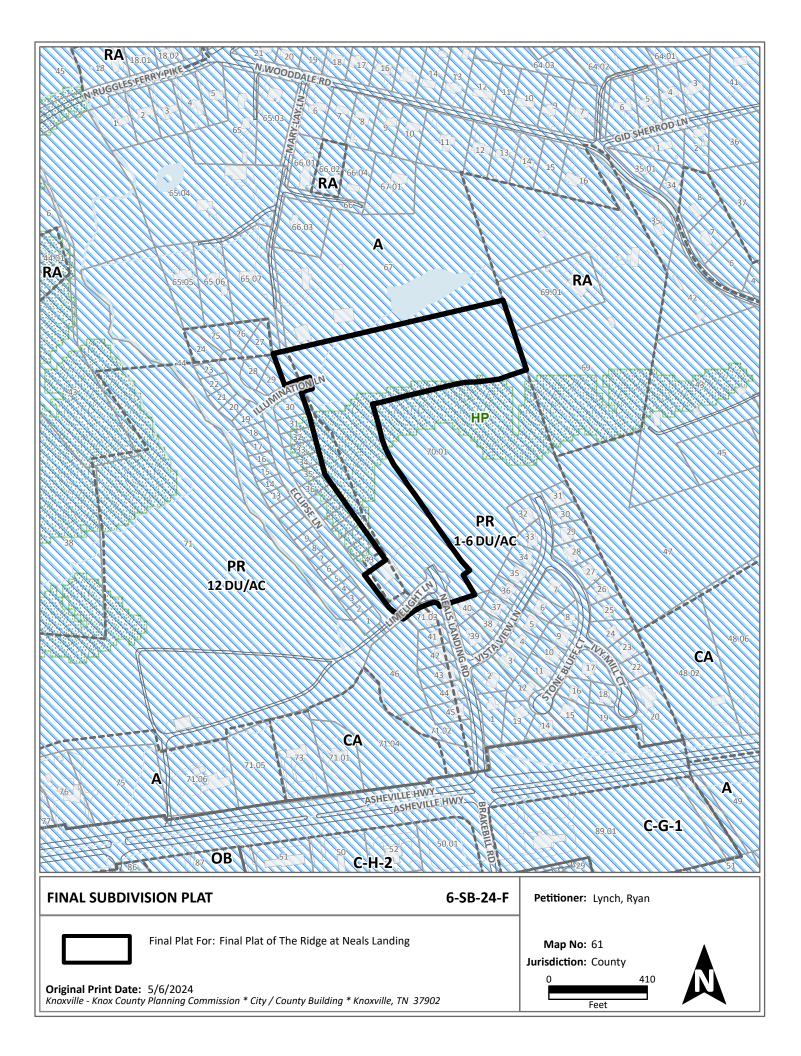

## **Development Request**

|                                  | DEVELOPMENT                                       | SUBDIVISION             | ZONIN               | G                 |
|----------------------------------|---------------------------------------------------|-------------------------|---------------------|-------------------|
| Diamina                          | Development Plan                                  | 🗌 Concept Plai          | n 🗌 Rezo            | ning              |
| Planning                         | Planned Development                               | ✓ Final Plat            |                     | Amendment         |
| KNOXVILLE I KNOX COUNTY          | Use on Review / Special Use                       |                         |                     | ector Plan        |
|                                  | $\square$ Hillside Protection COA                 |                         |                     | ty OYP / County   |
|                                  |                                                   |                         |                     | omp Plan          |
| Ryan Lynch                       |                                                   |                         |                     |                   |
| Applicant Name                   |                                                   | Affilia                 | ation               |                   |
| 5/1/2024                         | 6/13/2024                                         | 6-SB-24-F               |                     |                   |
| Date Filed                       | Meeting Date (if applicable)                      | File Number(s           | 5)                  |                   |
| CORRESPONDENCE                   | All correspondence related to this application sh | nould be directed to th | ne approved contact | isted below.      |
| Ryan Lynch Lynch Surveys LLC     |                                                   |                         |                     |                   |
| Name / Company                   |                                                   |                         |                     |                   |
| 4405 Coster Rd Knoxville TN 3791 | 2                                                 |                         |                     |                   |
| Address                          |                                                   |                         |                     |                   |
| 865-584-2630 / RLynch@LynchSu    | vey.com                                           |                         |                     |                   |
| Phone / Email                    |                                                   |                         |                     |                   |
| CURRENT PROPERTY INFO            |                                                   |                         |                     |                   |
| Eagle Bend Development LLC       | 1920 Ebenezer Rd 11315 Knoxvil                    | le TN 37922             | 865-693-3356        |                   |
| Owner Name (if different)        | Owner Address                                     |                         | Owner Phone / I     | Email             |
| 241 Neals Landing Rd.            |                                                   |                         |                     |                   |
| Property Address                 |                                                   |                         |                     |                   |
| 61 070.01 (part of)              |                                                   |                         | 21.16 acres         |                   |
| Parcel ID                        | Part of P                                         | Parcel (Y/N)?           | Tract Size          |                   |
| Knoxville Utilities Board        | Knoxville Utilities E                             | Board                   |                     | No                |
| Sewer Provider                   | Water Provider                                    |                         |                     | Septic (Y/N)      |
| STAFF USE ONLY                   |                                                   |                         |                     |                   |
|                                  |                                                   |                         |                     |                   |
| General Location                 |                                                   |                         |                     |                   |
| _ /                              | PR (Planned Residential) 1-6 DU/AC and PC         |                         |                     |                   |
| ✔County District                 | Zoning District                                   | Exist                   | ing Land Use        |                   |
| East County                      |                                                   | Urba                    | n Growth Area (Out  | side City Limits) |

| DEVELOPMENT REQUEST                                                                |                              |              |                  |
|------------------------------------------------------------------------------------|------------------------------|--------------|------------------|
| Development Plan     Planned Development     Use on                                | Review / Special Use         | Related City | Permit Number(s) |
| Hillside Protection COA     Residen                                                | itial 🗌 Non-residential      |              |                  |
| Home Occupation (specify)                                                          |                              |              |                  |
| Other (specify)                                                                    |                              |              |                  |
| SUBDIVSION REQUEST                                                                 |                              |              |                  |
| Final Plat of The Ridge at Neals Landing, Unit 2                                   |                              | Related Rezo | ning File Number |
| Proposed Subdivision Name                                                          |                              | _            |                  |
| _                                                                                  | 59                           |              |                  |
| Unit / Phase Number Split Parcels                                                  | Total Number of Lots Created |              |                  |
| Additional Information                                                             |                              |              |                  |
| Attachments / Additional Requirements                                              |                              |              |                  |
| ZONING REQUEST                                                                     |                              |              |                  |
| Zoning                                                                             | Pending Plat File Number     |              | at File Number   |
| Change Proposed Zoning                                                             |                              | _            |                  |
| 🗌 Plan                                                                             |                              |              |                  |
| Amendment Proposed Plan Designation(s)                                             |                              |              |                  |
|                                                                                    |                              |              |                  |
| Proposed Density (units/acre) Previous Rezoning Requests<br>Additional Information |                              |              |                  |
|                                                                                    |                              |              |                  |
| STAFF USE ONLY                                                                     |                              |              |                  |
| PLAT TYPE                                                                          | Fee 1                        |              | Total            |
| □ Staff Review   ✓ Planning Commission                                             | \$2,420.00                   |              |                  |
| ATTACHMENTS<br>Property Owners / Option Holders<br>Variance Request                | []                           | Fee 2        |                  |
| Amendment Request (Comprehensive Plan)                                             | ree z                        | Fee 2        |                  |
| ADDITIONAL REQUIREMENTS                                                            |                              |              |                  |
| Use on Review / Special Use (Concept Plan)                                         | Fee 3                        |              |                  |
| Traffic Impact Study                                                               |                              |              |                  |
| COA Checklist (Hillside Protection)                                                |                              |              |                  |
| AUTHORIZATION                                                                      |                              |              |                  |
|                                                                                    |                              |              |                  |