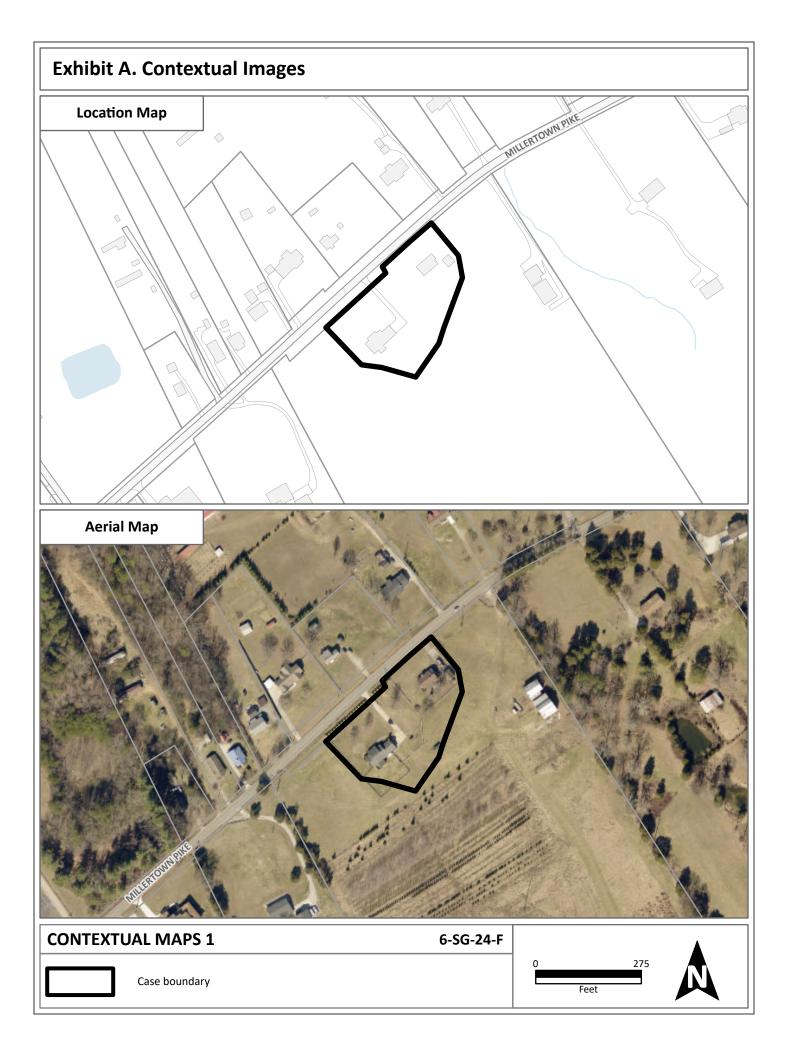

## **Development Request**

|                                                  | DEVELOPMENT                                                                                                                             | SUBDIVISION                                              | ZONING                                                                                                                  |
|--------------------------------------------------|-----------------------------------------------------------------------------------------------------------------------------------------|----------------------------------------------------------|-------------------------------------------------------------------------------------------------------------------------|
| Planning<br>KNOXVILLE I KNOX COUNTY              | <ul> <li>Development Plan</li> <li>Planned Development</li> <li>Use on Review / Special Use</li> <li>Hillside Protection COA</li> </ul> | <ul> <li>☐ Concept Plan</li> <li>✓ Final Plat</li> </ul> | <ul> <li>Rezoning</li> <li>Plan Amendment</li> <li>Sector Plan</li> <li>City OYP / County</li> <li>Comp Plan</li> </ul> |
| Ryan Lynch                                       |                                                                                                                                         |                                                          |                                                                                                                         |
| Applicant Name                                   |                                                                                                                                         | Affiliatio                                               | 'n                                                                                                                      |
| 5/2/2024                                         | 6/13/2024                                                                                                                               | 6-SG-24-F                                                |                                                                                                                         |
| Date Filed                                       | Meeting Date (if applicable)                                                                                                            | File Number(s)                                           |                                                                                                                         |
| CORRESPONDENCE                                   | All correspondence related to this application sl                                                                                       | hould be directed to the a                               | pproved contact listed below.                                                                                           |
| Ryan Lynch Lynch Surveys LLC                     |                                                                                                                                         |                                                          |                                                                                                                         |
| Name / Company                                   |                                                                                                                                         |                                                          |                                                                                                                         |
| 4405 Coster Rd Knoxville TN 37912                |                                                                                                                                         |                                                          |                                                                                                                         |
| Address                                          |                                                                                                                                         |                                                          |                                                                                                                         |
|                                                  |                                                                                                                                         |                                                          |                                                                                                                         |
| 865-584-2630 / RLynch@LynchSurv<br>Phone / Email | vey.com                                                                                                                                 |                                                          |                                                                                                                         |
|                                                  | _                                                                                                                                       |                                                          |                                                                                                                         |
| CURRENT PROPERTY INFO                            |                                                                                                                                         |                                                          |                                                                                                                         |
| Homestead Land Holdings LLC                      | 122 Perimeter Park Road Knoxvi                                                                                                          | lle TN 37922 8                                           | 365-690-3200                                                                                                            |
| Owner Name (if different)                        | Owner Address                                                                                                                           | (                                                        | Owner Phone / Email                                                                                                     |
| 7336 Millertown Pk.                              |                                                                                                                                         |                                                          |                                                                                                                         |
| Property Address                                 |                                                                                                                                         |                                                          |                                                                                                                         |
| 50 202 (part of)                                 |                                                                                                                                         | 1                                                        | L.67 acres                                                                                                              |
| Parcel ID                                        | Part of F                                                                                                                               |                                                          | Fract Size                                                                                                              |
|                                                  |                                                                                                                                         |                                                          |                                                                                                                         |
| Sewer Provider                                   | Water Provider                                                                                                                          |                                                          | Septic (Y/N)                                                                                                            |
| STAFF USE ONLY                                   |                                                                                                                                         |                                                          |                                                                                                                         |
|                                                  |                                                                                                                                         |                                                          |                                                                                                                         |
| General Location                                 |                                                                                                                                         |                                                          |                                                                                                                         |
| City Commission District 8                       | PR (Planned Residential) <4 DU/AC                                                                                                       |                                                          |                                                                                                                         |

| County District  | Zoning District                     | Existing Land Use                       |
|------------------|-------------------------------------|-----------------------------------------|
| Northeast County | RC (Rural Conservation)             | Urban Growth Area (Outside City Limits) |
| Planning Sector  | Land Use (City)/Place Type (County) | Growth Policy Plan Designation          |

| Planning                            | <b>Development</b><br>Development Plan                                                                        | <b>SUBDIVISION</b>            | <b>ZONING</b>               |
|-------------------------------------|---------------------------------------------------------------------------------------------------------------|-------------------------------|-----------------------------|
| Planning<br>KNOXVILLE I KNOX COUNTY | <ul> <li>Planned Development</li> <li>Use on Review / Special Use</li> <li>Hillside Protection COA</li> </ul> | Final Plat                    | □ SP □ OYP<br>□ Rezoning    |
| Ryan Lynch                          |                                                                                                               | Land                          | Surveyor                    |
| Applicant Name                      |                                                                                                               | Affiliatio                    | n                           |
| 4/18/2024                           | 6/13/2024                                                                                                     | 6.9                           | File Number(s)              |
| Date Filed                          | Meeting Date (if applicable)                                                                                  |                               |                             |
|                                     | correspondence related to this application                                                                    | should be directed to the app | roved contact listed below. |
| Applicant Property Owner            | Option Holder     Project Survey                                                                              | or 🗌 Engineer 🗌 Archite       | ct/Landscape Architect      |
| Ryan Lynch                          | Lynd                                                                                                          | ch Surveys                    |                             |
| Name                                | Comp                                                                                                          | any                           |                             |
| 4405 Coster Road                    | Kno                                                                                                           | xville TN                     | 37912                       |
| Address                             | City                                                                                                          | State                         | ZIP                         |
| (865) 584-2630                      | rlynch@lynchsurvey.com                                                                                        | 1                             |                             |
| Phone                               | Email                                                                                                         |                               |                             |
| CURRENT PROPERTY INFO               |                                                                                                               |                               |                             |
| Homestead Land Holdings             | LLC 122 Perimeter Park                                                                                        | Rd. Knoxvlle, TN 37922        | 865-690-3200                |
| Property Owner Name (if different)  | Property Owner Address                                                                                        |                               | Property Owner Phone        |
| 7336 Millertown Pike Knoxv          | ille, TN 37924                                                                                                | 050 202 (part of)             |                             |
| Property Address                    |                                                                                                               | Parcel ID                     |                             |
| KUB                                 | NEKUD                                                                                                         |                               | Ν                           |
| Sewer Provider                      | Water Provider                                                                                                |                               | Septic (Y/N)                |
| STAFF USE ONLY                      |                                                                                                               |                               |                             |
| South of Millertown Pike, eas       | st of Presnell Rd                                                                                             | 1.67 acı                      | es                          |
| General Location                    |                                                                                                               | Tract Size                    |                             |
| 🗌 City 🔀 County 🛛 8                 | PR <4 du/ac                                                                                                   | AgForVac                      |                             |
| District                            | Zoning District                                                                                               | Existing Land Use             |                             |
| Northeast County                    | RC                                                                                                            | Urban                         | Growth Boundary             |
| Planning Sector                     | Sector Plan Land Use Classification                                                                           | Growth Pc                     | licy Plan Designation       |