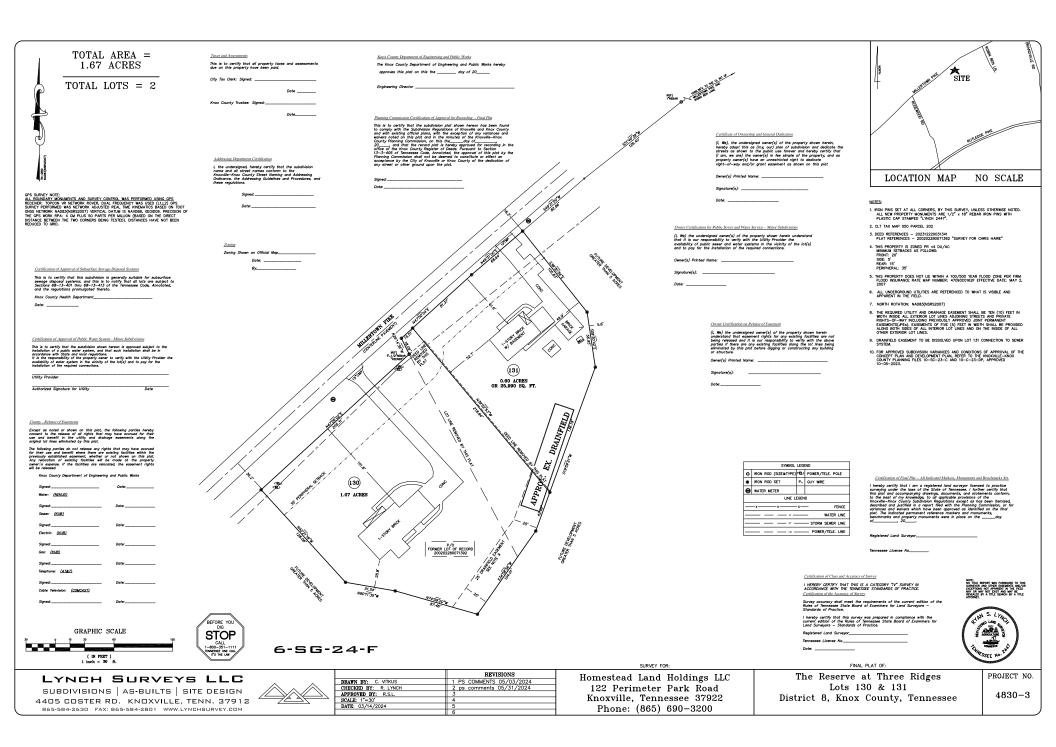

## Recommendation

The concept plan indicating the overall layout and design for this plat was approved on 10/5/2023 as Planning Case 10-SC-23-C. Per Subdivision Regulations, Sections 2.08.A and 2.10.F, the final plat must be in substantial conformance with the approved concept plan. Planning staff affirms that this plat is in substantial conformance with the concept plan and recommends approval.

## **Development Request**

|                                                  | DEVELOPMENT                                                                                                                             | SUBDIVISION                                              | ZONING                                                                                                                  |
|--------------------------------------------------|-----------------------------------------------------------------------------------------------------------------------------------------|----------------------------------------------------------|-------------------------------------------------------------------------------------------------------------------------|
| Planning<br>KNOXVILLE I KNOX COUNTY              | <ul> <li>Development Plan</li> <li>Planned Development</li> <li>Use on Review / Special Use</li> <li>Hillside Protection COA</li> </ul> | <ul> <li>☐ Concept Plan</li> <li>✓ Final Plat</li> </ul> | <ul> <li>Rezoning</li> <li>Plan Amendment</li> <li>Sector Plan</li> <li>City OYP / County</li> <li>Comp Plan</li> </ul> |
| Ryan Lynch                                       |                                                                                                                                         |                                                          |                                                                                                                         |
| Applicant Name                                   |                                                                                                                                         | Affiliatio                                               | 'n                                                                                                                      |
| 5/2/2024                                         | 6/13/2024                                                                                                                               | 6-SG-24-F                                                |                                                                                                                         |
| Date Filed                                       | Meeting Date (if applicable)                                                                                                            | File Number(s)                                           |                                                                                                                         |
| CORRESPONDENCE                                   | All correspondence related to this application sl                                                                                       | hould be directed to the a                               | pproved contact listed below.                                                                                           |
| Ryan Lynch Lynch Surveys LLC                     |                                                                                                                                         |                                                          |                                                                                                                         |
| Name / Company                                   |                                                                                                                                         |                                                          |                                                                                                                         |
| 4405 Coster Rd Knoxville TN 37912                |                                                                                                                                         |                                                          |                                                                                                                         |
| Address                                          |                                                                                                                                         |                                                          |                                                                                                                         |
|                                                  |                                                                                                                                         |                                                          |                                                                                                                         |
| 865-584-2630 / RLynch@LynchSurv<br>Phone / Email | vey.com                                                                                                                                 |                                                          |                                                                                                                         |
|                                                  | _                                                                                                                                       |                                                          |                                                                                                                         |
| CURRENT PROPERTY INFO                            |                                                                                                                                         |                                                          |                                                                                                                         |
| Homestead Land Holdings LLC                      | 122 Perimeter Park Road Knoxvi                                                                                                          | lle TN 37922 8                                           | 365-690-3200                                                                                                            |
| Owner Name (if different)                        | Owner Address                                                                                                                           | (                                                        | Owner Phone / Email                                                                                                     |
| 7336 Millertown Pk.                              |                                                                                                                                         |                                                          |                                                                                                                         |
| Property Address                                 |                                                                                                                                         |                                                          |                                                                                                                         |
| 50 202 (part of)                                 |                                                                                                                                         | 1                                                        | L.67 acres                                                                                                              |
| Parcel ID                                        | Part of F                                                                                                                               |                                                          | Fract Size                                                                                                              |
|                                                  |                                                                                                                                         |                                                          |                                                                                                                         |
| Sewer Provider                                   | Water Provider                                                                                                                          |                                                          | Septic (Y/N)                                                                                                            |
| STAFF USE ONLY                                   |                                                                                                                                         |                                                          |                                                                                                                         |
|                                                  |                                                                                                                                         |                                                          |                                                                                                                         |
| General Location                                 |                                                                                                                                         |                                                          |                                                                                                                         |
| City Commission District 8                       | PR (Planned Residential) <4 DU/AC                                                                                                       |                                                          |                                                                                                                         |

| Planning                            | <b>Development</b><br>Development Plan                                                                        | <b>SUBDIVISION</b>            | <b>ZONING</b>               |
|-------------------------------------|---------------------------------------------------------------------------------------------------------------|-------------------------------|-----------------------------|
| Planning<br>KNOXVILLE I KNOX COUNTY | <ul> <li>Planned Development</li> <li>Use on Review / Special Use</li> <li>Hillside Protection COA</li> </ul> | Final Plat                    | □ SP □ OYP<br>□ Rezoning    |
| Ryan Lynch                          |                                                                                                               | Land                          | Surveyor                    |
| Applicant Name                      |                                                                                                               | Affiliatio                    | n                           |
| 4/18/2024                           | 6/13/2024                                                                                                     | 6.9                           | File Number(s)              |
| Date Filed                          | Meeting Date (if applicable)                                                                                  |                               |                             |
|                                     | correspondence related to this application                                                                    | should be directed to the app | roved contact listed below. |
| Applicant Property Owner            | Option Holder     Project Survey                                                                              | or 🗌 Engineer 🗌 Archite       | ct/Landscape Architect      |
| Ryan Lynch                          | Lynd                                                                                                          | ch Surveys                    |                             |
| Name                                | Comp                                                                                                          | any                           |                             |
| 4405 Coster Road                    | Kno                                                                                                           | xville TN                     | 37912                       |
| Address                             | City                                                                                                          | State                         | ZIP                         |
| (865) 584-2630                      | rlynch@lynchsurvey.com                                                                                        | 1                             |                             |
| Phone                               | Email                                                                                                         |                               |                             |
| CURRENT PROPERTY INFO               |                                                                                                               |                               |                             |
| Homestead Land Holdings             | LLC 122 Perimeter Park                                                                                        | Rd. Knoxvlle, TN 37922        | 865-690-3200                |
| Property Owner Name (if different)  | Property Owner Address                                                                                        |                               | Property Owner Phone        |
| 7336 Millertown Pike Knoxv          | ille, TN 37924                                                                                                | 050 202 (part of)             |                             |
| Property Address                    |                                                                                                               | Parcel ID                     |                             |
| KUB                                 | NEKUD                                                                                                         |                               | Ν                           |
| Sewer Provider                      | Water Provider                                                                                                |                               | Septic (Y/N)                |
| STAFF USE ONLY                      |                                                                                                               |                               |                             |
| South of Millertown Pike, eas       | st of Presnell Rd                                                                                             | 1.67 acı                      | es                          |
| General Location                    |                                                                                                               | Tract Size                    |                             |
| 🗌 City 🔀 County 🛛 8                 | PR <4 du/ac                                                                                                   | AgForVac                      |                             |
| District                            | Zoning District                                                                                               | Existing Land Use             |                             |
| Northeast County                    | RC                                                                                                            | Urban                         | Growth Boundary             |
| Planning Sector                     | Sector Plan Land Use Classification                                                                           | Growth Pc                     | licy Plan Designation       |