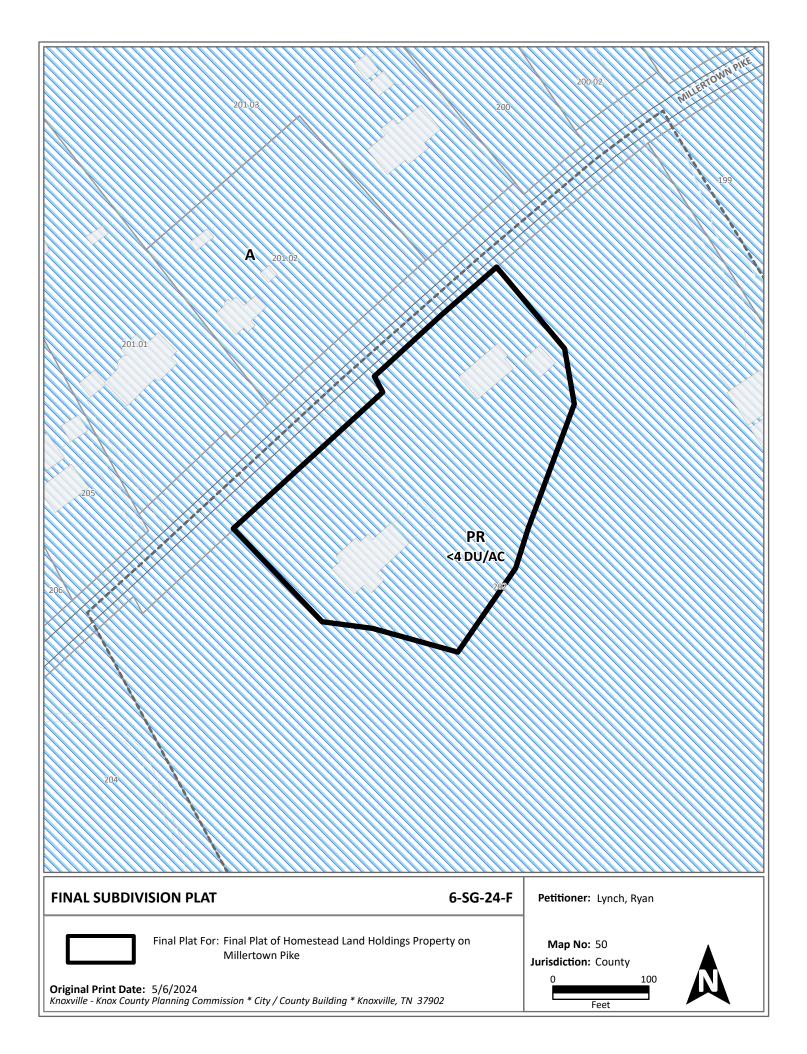

## Recommendation

The concept plan indicating the overall layout and design for this plat was approved on 10/5/2023 as Planning Case 10-SC-23-C. Per Subdivision Regulations, Sections 2.08.A and 2.10.F, the final plat must be in substantial conformance with the approved concept plan. Planning staff affirms that this plat is in substantial conformance with the concept plan and recommends approval.

## **Development Request**

|                                                  | DEVELOPMENT                                                                                                                             | SUBDIVISION                                              | ZONING                                                                                                                  |
|--------------------------------------------------|-----------------------------------------------------------------------------------------------------------------------------------------|----------------------------------------------------------|-------------------------------------------------------------------------------------------------------------------------|
| Planning<br>KNOXVILLE I KNOX COUNTY              | <ul> <li>Development Plan</li> <li>Planned Development</li> <li>Use on Review / Special Use</li> <li>Hillside Protection COA</li> </ul> | <ul> <li>☐ Concept Plan</li> <li>✓ Final Plat</li> </ul> | <ul> <li>Rezoning</li> <li>Plan Amendment</li> <li>Sector Plan</li> <li>City OYP / County</li> <li>Comp Plan</li> </ul> |
| Ryan Lynch                                       |                                                                                                                                         |                                                          |                                                                                                                         |
| Applicant Name                                   |                                                                                                                                         | Affiliatio                                               | 'n                                                                                                                      |
| 5/2/2024                                         | 6/13/2024                                                                                                                               | 6-SG-24-F                                                |                                                                                                                         |
| Date Filed                                       | Meeting Date (if applicable)                                                                                                            | File Number(s)                                           |                                                                                                                         |
| CORRESPONDENCE                                   | All correspondence related to this application sl                                                                                       | hould be directed to the a                               | pproved contact listed below.                                                                                           |
| Ryan Lynch Lynch Surveys LLC                     |                                                                                                                                         |                                                          |                                                                                                                         |
| Name / Company                                   |                                                                                                                                         |                                                          |                                                                                                                         |
| 4405 Coster Rd Knoxville TN 37912                |                                                                                                                                         |                                                          |                                                                                                                         |
| Address                                          |                                                                                                                                         |                                                          |                                                                                                                         |
|                                                  |                                                                                                                                         |                                                          |                                                                                                                         |
| 865-584-2630 / RLynch@LynchSurv<br>Phone / Email | vey.com                                                                                                                                 |                                                          |                                                                                                                         |
|                                                  | _                                                                                                                                       |                                                          |                                                                                                                         |
| CURRENT PROPERTY INFO                            |                                                                                                                                         |                                                          |                                                                                                                         |
| Homestead Land Holdings LLC                      | 122 Perimeter Park Road Knoxvi                                                                                                          | lle TN 37922 8                                           | 365-690-3200                                                                                                            |
| Owner Name (if different)                        | Owner Address                                                                                                                           | (                                                        | Owner Phone / Email                                                                                                     |
| 7336 Millertown Pk.                              |                                                                                                                                         |                                                          |                                                                                                                         |
| Property Address                                 |                                                                                                                                         |                                                          |                                                                                                                         |
| 50 202 (part of)                                 |                                                                                                                                         | 1                                                        | L.67 acres                                                                                                              |
| Parcel ID                                        | Part of F                                                                                                                               |                                                          | Fract Size                                                                                                              |
|                                                  |                                                                                                                                         |                                                          |                                                                                                                         |
| Sewer Provider                                   | Water Provider                                                                                                                          |                                                          | Septic (Y/N)                                                                                                            |
| STAFF USE ONLY                                   |                                                                                                                                         |                                                          |                                                                                                                         |
|                                                  |                                                                                                                                         |                                                          |                                                                                                                         |
| General Location                                 |                                                                                                                                         |                                                          |                                                                                                                         |
| City Commission District 8                       | PR (Planned Residential) <4 DU/AC                                                                                                       |                                                          |                                                                                                                         |

| County District  | Zoning District                     | Existing Land Use                       |
|------------------|-------------------------------------|-----------------------------------------|
| Northeast County | RC (Rural Conservation)             | Urban Growth Area (Outside City Limits) |
| Planning Sector  | Land Use (City)/Place Type (County) | Growth Policy Plan Designation          |