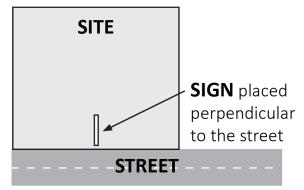

## **LOCATION AND VISIBILITY**

The sign must be posted on the nearest adjacent/frontage street and in a location clearly visible to vehicles traveling in either direction. If the property has more than one street frontage, the sign should be placed along the street that carries more traffic. Planning staff may recommend a preferred location for the sign to be posted at the time of application.