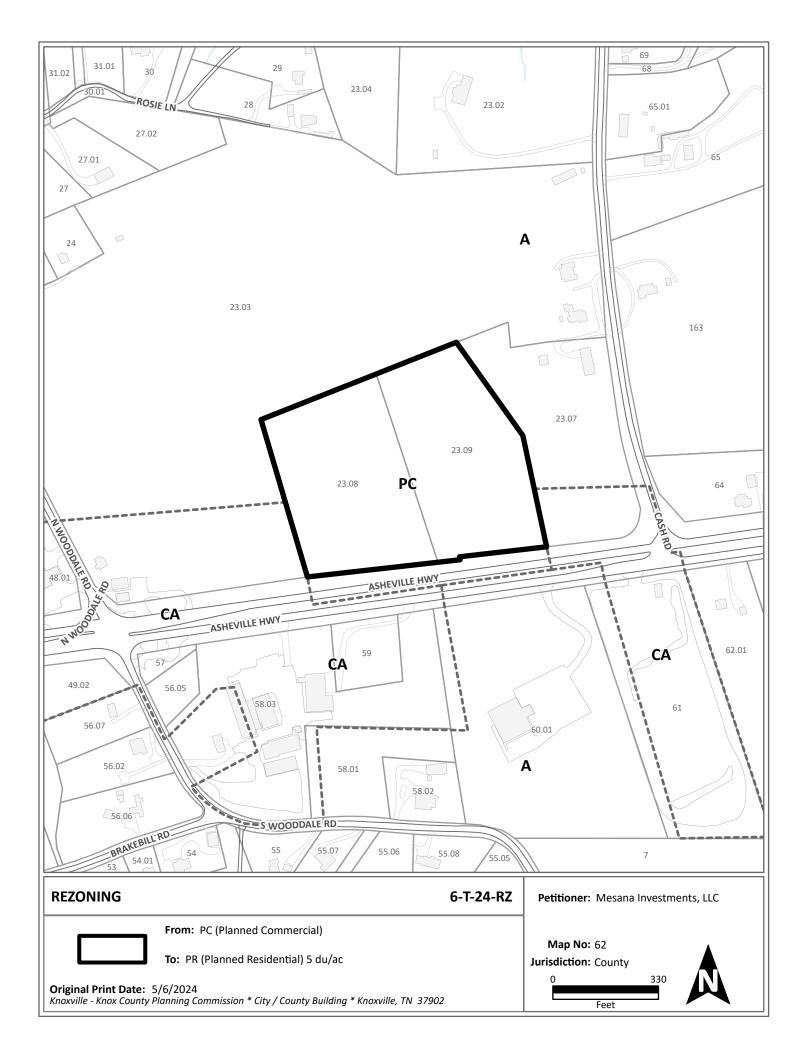

## **Development Request**

|                             | DEVELOPMENT                                    | SUBDIVISION                      | ZONING                         |
|-----------------------------|------------------------------------------------|----------------------------------|--------------------------------|
| Diamin                      | ☐ Development Plan                             | ☐ Concept Plan                   | ✓ Rezoning                     |
| Plannin                     | ☐ Planned Development                          | ☐ Final Plat                     | ☐ Plan Amendment               |
| KNOXVILLE I KNOX COUNTY     |                                                | se                               | ☐ Sector Plan                  |
|                             | ☐ Hillside Protection COA                      |                                  | ☐ City OYP / County            |
|                             | _                                              |                                  | Comp Plan                      |
| Mesana Investments, LLC     |                                                |                                  |                                |
| Applicant Name              |                                                | Affiliation                      |                                |
| 4/29/2024                   | 6/13/2024                                      | 6-T-24-RZ                        |                                |
| Date Filed                  | Meeting Date (if applicable)                   | File Number(s)                   |                                |
| CORRESPONDENCE              | All correspondence related to this application | on should be directed to the app | roved contact listed below.    |
| Drew Staten Mesana Invest   | ments LLC                                      |                                  |                                |
| Name / Company              |                                                |                                  |                                |
| PO Box 11315 Knoxville TN   | 37939                                          |                                  |                                |
| Address                     |                                                |                                  |                                |
| 865-806-8008 / swd444@gn    | nail.com                                       |                                  |                                |
| Phone / Email               |                                                |                                  |                                |
| CURRENT PROPERTY I          | NFO                                            |                                  |                                |
| Barry Vaulton               | 7008 Asheville Hwy                             |                                  |                                |
| Owner Name (if different)   | Owner Address                                  | Ow                               | ner Phone / Email              |
| 0 ASHEVILLE HWY / 0 ASHE    | VILLE HWY                                      |                                  |                                |
| Property Address            |                                                |                                  |                                |
| 62 023 08, 023 09           |                                                | 10.                              | 24 acres                       |
| Parcel ID                   | Part                                           | of Parcel (Y/N)? Tra             | ct Size                        |
| Knoxville Utilities Board   | Knoxville Utiliti                              | es Board                         |                                |
| Sewer Provider              | Water Provider                                 |                                  | Septic (Y/N)                   |
| STAFF USE ONLY              |                                                |                                  |                                |
| North side of Asheville Hwy | , west of Cash Rd                              |                                  |                                |
| General Location            |                                                |                                  |                                |
| City Commission Distric     | ct 8 PC (Planned Commercial)                   | Agriculture                      | e/Forestry/Vacant Land         |
| ✓ County District           | Zoning District                                | Existing La                      |                                |
| East County CMU             | (Corridor Mixed-use)                           | Urban Gro                        | wth Area (Outside City Limits) |
| ·                           | Use (City)/Place Type (County)                 |                                  | olicy Plan Designation         |