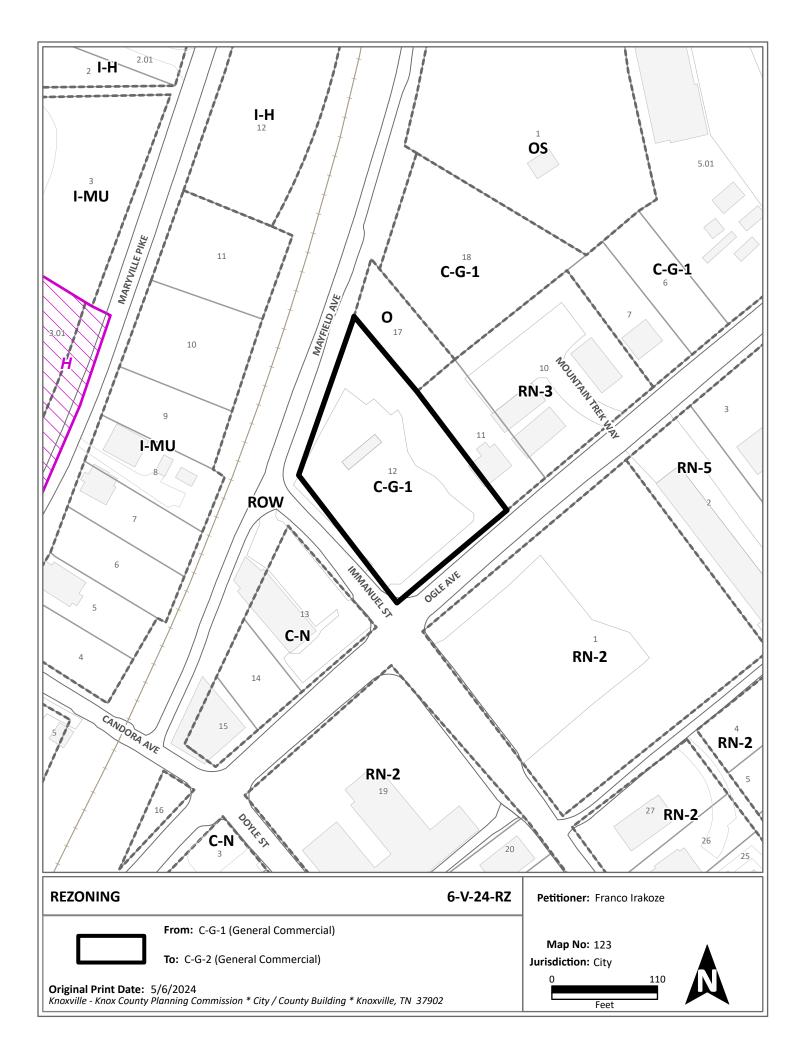

#### ZONING

| 🖌 Rezoning |  |
|------------|--|
|------------|--|

Plan Amendment

Sector Plan

City OYP / County Comp Plan

| Applicant Name Affiliation  4/30/2024 6/13/2024 6-V-24-RZ  Date Filed Meeting Date (if applicable) File Number(s)  CORRESPONDENCE All correspondence related to this application should be directed to the approved contact listed below.  Franco Irakoze Definity Investments LLC Name / Company  1327 W Baxter Ave Knoxville TN 37921 Address  865-548-5023 / franco@definityinvestments.com Phone / Email  CURRENT PROPERTY INFO  Franco Irakoze Definity Investments LLC 1327 W Baxter Ave Knoxville TN 37921 865-548-5023 / franco@definityinvestments.com Phone / Email  CURRENT PROPERTY INFO  Franco Irakoze Definity Investments LLC 1327 W Baxter Ave Knoxville TN 37921 865-548-5023 / franco@definityinvestments.com Phone / Email  CURRENT PROPERTY INFO  Franco Irakoze Definity Investments LLC 1327 W Baxter Ave Knoxville TN 37921 865-548-5023 / franco@definityinvestments.com Phone / Email  CURRENT PROPERTY INFO  Franco Irakoze Definity Investments LLC 1327 W Baxter Ave Knoxville TN 37921 865-548-5023 / franco@definityinvestments CURRENT PROPERTY INFO  Franco Irakoze Definity Investments LLC 1327 W Baxter Ave Knoxville TN 37921 865-548-5023 / franco@definityinvestments CURRENT PROPERTY INFO  Franco Irakoze Definity Investments CURRENT Provider  CURRENT Provider | Franco Ira  | koze                 |                                               |                          |                                    |
|------------------------------------------------------------------------------------------------------------------------------------------------------------------------------------------------------------------------------------------------------------------------------------------------------------------------------------------------------------------------------------------------------------------------------------------------------------------------------------------------------------------------------------------------------------------------------------------------------------------------------------------------------------------------------------------------------------------------------------------------------------------------------------------------------------------------------------------------------------------------------------------------------------------------------------------------------------------------------------------------------------------------------------------------------------------------------------------------------------------------------------------------------------------------------------------------------------------------------------------------------------------------------------------------------------------------------------------------------------------------------------------------------------------------------------------------------------------------------------------------------------------------------------------------------------------------------------------------------------------------------------------------------------------------------------------------------------------------------------------------------------------------------------------------------------------------------------------------------------------------------------------------------------------------------------------------------------------------------------------------------------------------------------------------------------------------------------------------------------------------------|-------------|----------------------|-----------------------------------------------|--------------------------|------------------------------------|
| Date Filed       Meeting Date (if applicable)       File Number(s)         CORRESPONDENCE       All correspondence related to this application should be directed to the approved contact listed below.         Franco Irakoze Definity Investments LLC       Name / Company         1327 W Baxter Ave Knoxville TN 37921         Address         865-548-5023 / franco@definityinvestments.com         Phone / Email         CURRENT PROPERTY INFO         Franco Irakoze Definity Investments LLC         1327 W Baxter Ave Knoxville TN 37921         865-548-5023 / franco@definityinvestments.com         Phone / Email         CURRENT PROPERTY INFO         Franco Irakoze Definity Investments LLC       1327 W Baxter Ave Knoxville TN 37921         865-548-5023 / franco@definity         Owner Address       Owner Phone / Email         277 OGLE AVE       Property Address         Property Address       0.73 acres         123 A B 012       0.73 acres         Parcel ID       Part of Parcel (Y/N)?         Stare Provider       Water Provider         Sever Provider       Water Provider         Sever Provider       Water Provider         Septic (Y/N)       STAFF USE ONLY         Northwest side of Ogle Ave, northeast side of Immanuel St, southeast side of Mayfield Ave </td <td>Applicant I</td> <td>Name</td> <td></td> <td>Affi</td> <td>iliation</td>                                                                                                                                                                                                                                                                                                                                                                                                                                                                                                                                                                                                                                                                                                                                      | Applicant I | Name                 |                                               | Affi                     | iliation                           |
| CORRESPONDENCE       All correspondence related to this application should be directed to the approved contact listed below.         Franco Irakoze Definity Investments LLC       Name / Company         1327 W Baxter Ave Knoxville TN 37921       Address         865-548-5023 / franco@definityinvestments.com       Phone / Email         CURRENT PROPERTY INFO       Encourage Definity Investments LLC       1327 W Baxter Ave Knoxville TN 37921       865-548-5023 / franco@definityinvestments.com         Phone / Email       CURRENT PROPERTY INFO       Before Address       Owner Phone / Email         CURRENT PROPERTY INFO       Owner Address       Owner Phone / Email         277 OGLE AVE       Owner Address       Owner Phone / Email         Property Address       0.73 acres       Part of Parcel (V/N)?       Tract Size         123 A B 012       0.73 acres       Part of Parcel (V/N)?       Tract Size         Roxville Utilities Board       Knoxville Utilities Board       Septic (Y/N)         Sewer Provider       Water Provider       Septic (Y/N)         Staff Of Size Ave, northeast side of Immanuel St, southeast side of Mayfield Ave       General Location         City       Council District 1       C-G-1 (General Commercial)       Office         City       Council District 1       C-G-1 (General Commercial)       N/A (Within City Limits)   <                                                                                                                                                                                                                                                                                                                                                                                                                                                                                                                                                                                                                                                                                                                       | 4/30/2024   | 1                    | 6/13/2024                                     | 6-V-24-RZ                |                                    |
| Prance Irakoze Definity Investments LLC   Name / Company   1327 W Baxter Ave Knoxville TN 37921   Address   865-548-5023 / franco@definityinvestments.com   Phone / Email   CURRENT PROPERTY INFO   Franco Irakoze Definity Investments LLC   1327 W Baxter Ave Knoxville TN 37921   865-548-5023 / franco@definityinvestments.com   Phone / Email   CURRENT PROPERTY INFO   Franco Irakoze Definity Investments LLC   1327 W Baxter Ave Knoxville TN 37921   865-548-5023 / franco@definityinvestments.com   Phone / Email   CURRENT PROPERTY INFO   Franco Irakoze Definity Investments LLC   1327 W Baxter Ave Knoxville TN 37921   865-548-5023 / franco@definity   Owner Name (if different)   Owner Address   Owner Phone / Email   277 OGLE AVE   Property Address   123 A B 012   Orga cress   Parcel ID   Part of Parcel (Y/N)?   Tract Size   Knoxville Utilities Board   Knoxville Utilities Board   Knoxville Utilities Board   Knoxville Utilities Board   Sewer Provider   Vater Provider   Septic (Y/N)   STAFF USE ONLY   Northwest side of Ogle Ave, northeast side of Immanuel St, southeast side of Mayfield Ave   General Location   City   Ouril District 1   City Council District 1   City Current District 1   City Current District 1   City Cur                                                                                                                                                                                                                                                                                                                                                                                                                                                                                                                                                                                                                                                                                                                                                                                                                                                    | Date Filed  |                      | Meeting Date (if applicable)                  | File Numbe               | r(s)                               |
| Name / Company  1327 W Baxter Ave Knoxville TN 37921 Address  865-548-5023 / franco@definityinvestments.com Phone / Email  CURRENT PROPERTY INFO  Franco Irakoze Definity Investments LLC 1327 W Baxter Ave Knoxville TN 37921 865-548-5023 / franco@definity Owner Name (If different) Owner Address Owner Phone / Email  CURRENT PROPERTY INFO  Franco Irakoze Definity Investments LLC 1327 W Baxter Ave Knoxville TN 37921 865-548-5023 / franco@definity Owner Name (If different) Owner Address Owner Phone / Email  277 OGLE AVE Property Address  123 A B 012 Orner Address  123 A B 012 Orner Address  123 A B 012 Orner Orner Company  1237 W Baxter Provider Vater Provider Septic (Y/N)  Tract Size  123 A B 012 Orner Orner Side of Immanuel St, southeast side of Mayfield Ave General Location  City Council District Commercial) Office County District Zoning District Existing Land Use  South City OC (General Commercial) N/A (Within City Limits)                                                                                                                                                                                                                                                                                                                                                                                                                                                                                                                                                                                                                                                                                                                                                                                                                                                                                                                                                                                                                                                                                                                                                       | CORRES      | SPONDENCE            | All correspondence related to this applicatio | on should be directed to | the approved contact listed below. |
| 1327 W Baxter Ave Knoxville TN 37921         Address         865-548-5023 / franco@definityinvestments.com         Phone / Email         CURRENT PROPERTY INFO         865-548-5023 / franco@definity         Franco Irakoze Definity Investments LLC       1327 W Baxter Ave Knoxville TN 37921       865-548-5023 / franco@definity         OWNER NAME         Property INFO         State of Colspan="2">State Ave Knoxville TN 37921         Roso Irakoze Definity Investments LLC       1327 W Baxter Ave Knoxville TN 37921       865-548-5023 / franco@definity         OWNER Matter Ave Knoxville TN 37921       865-548-5023 / franco@definity         OWNER Address         OWNER Address         OWNER Address         State Of Date Ave         Part of Parcel (Y/N)?         Tract Size         Knoxville Utilities Board         Knoxville Utilities Board         Knoxville Utilities Board         State Provider         Septic (Y/N)?         Tract Size         Colspan= Col                                                                                                                                                                                                                                                                                                                                                                                                                                                                                                                                                                                                                                                                                                                                                                                                                                                                                                                                                                                       | Franco Ira  | koze Definity Invest | tments LLC                                    |                          |                                    |
| Address B65-548-5023 / franco@definityinvestments.com Phone / Email CURRENT PROPERTY INFO Franco Irakoze Definity Investments LLC 1327 W Baxter Ave Knoxville TN 37921 865-548-5023 / franco@definity Owner Name (if different) Owner Address Owner Phone / Email 277 OGLE AVE Property Address 123 A B 012 0.73 acres Parcel ID Part of Parcel (V/N)? Tract Size Knoxville Utilities Board Knoxville Utilities Board Sewer Provider Septic (Y/N) STAFF USE ONLY Northwest side of Ogle Ave, northeast side of Immanuel St, southeast side of Mayfield Ave General Location City Council District 1 C-G-1 (General Commercial) Office South City GC (General Commercial) N/A (Within City Limits)                                                                                                                                                                                                                                                                                                                                                                                                                                                                                                                                                                                                                                                                                                                                                                                                                                                                                                                                                                                                                                                                                                                                                                                                                                                                                                                                                                                                                            | Name / Co   | ompany               |                                               |                          |                                    |
| B65-548-5023 / franco@definityinvestments.com   Phone / Email   CURRENT PROPERTY INFO   Franco Irakoze Definity Investments LLC 1327 W Baxter Ave Knoxville TN 37921 865-548-5023 / franco@definity   Owner Name (if different) Owner Address Owner Phone / Email   277 OGLE AVE   Property Address   123 A B 012   Parcel ID   Parcel ID   Parcel ID   Parcel VE   Parcel ID   Part of Parcel (V/N)?   Tract Size   Sewer Provider   Water Provider   Septic (Y/N)   Staff USE ONLY   Northwest side of Ogle Ave, northeast side of Immanuel St, southeast side of Mayfield Ave<br>General Location   City   Council District 1   C-G-1 (General Commercial)   Office   City   Ge (General Commercial)   Office   Statisting Land Use                                                                                                                                                                                                                                                                                                                                                                                                                                                                                                                                                                                                                                                                                                                                                                                                                                                                                                                                                                                                                                                                                                                                                                                                                                                                                                                                                                                       | 1327 W Ba   | axter Ave Knoxville  | TN 37921                                      |                          |                                    |
| Phone / Email   CURRENT PROPERTY INFO   Franco Irakoze Definity Investments LLC 1327 W Baxter Ave Knoxville TN 37921 865-548-5023 / franco@definity   Owner Name (if different) Owner Address Owner Phone / Email   Owner Address   Owner Phone / Email   Owner Phone / Email   Owner Phone / Email   Owner Address   Owner Of Parcel (Y/N)?   Tract Size   Natter Provider   Septic (Y/N)   STAFF USE ONLY   Northwest side of Ogle Ave, northeast side of Immanuel St, southeast side of Mayfield Ave   General Location   Office   Ounci District 1   C-G-1 (General Commercial)   Office   Ovner Oomercial)   Office   Sounci Distr                                                                                                                                                                                                                                                                                                                                                                                                                                                                                                                                                                                                                                                                                                                                                                                                                                                                                                                                                                                                                                                                                                                                                                                                                      |             |                      |                                               |                          |                                    |
| Phone / Email   CURRENT PROPERTY INFO   Franco Irakoze Definity Investments LLC 1327 W Baxter Ave Knoxville TN 37921 865-548-5023 / franco@definity   Owner Name (if different) Owner Address Owner Phone / Email   Owner Address   Owner Phone / Email   Owner Phone / Email   Owner Phone / Email   Owner Address   Owner Of Parcel (Y/N)?   Tract Size   Natter Provider   Septic (Y/N)   STAFF USE ONLY   Northwest side of Ogle Ave, northeast side of Immanuel St, southeast side of Mayfield Ave   General Location   Office   Ounci District 1   C-G-1 (General Commercial)   Office   Ovner Oomercial)   Office   Sounci Distr                                                                                                                                                                                                                                                                                                                                                                                                                                                                                                                                                                                                                                                                                                                                                                                                                                                                                                                                                                                                                                                                                                                                                                                                                      | 865-548-5   | 023 / franco@defin   | itvinvestments.com                            |                          |                                    |
| Franco Irakoze Definity Investments LLC       1327 W Baxter Ave Knoxville TN 37921       865-548-5023 / franco@definity         Owner Name (if different)       Owner Address       Owner Phone / Email         277 OGLE AVE        Owner Address         Property Address        O.73 acres         123 A B 012       Part of Parcel (Y/N)?       Tract Size         Parcel ID       Part of Parcel (Y/N)?       Tract Size         Knoxville Utilities Board       Knoxville Utilities Board       Septic (Y/N)         StAFF USE ONLY       Water Provider       Septic (Y/N)         Northwest side of Ogle Ave, northeast side of Immanuel St, southeast side of Mayfield Ave       Septic (Y/N)         General Location       Office       Council District 1       C-G-1 (General Commercial)       Office         County       District       Zoning District       Existing Land Use       South City       GC (General Commercial)       N/A (Within City Limits)                                                                                                                                                                                                                                                                                                                                                                                                                                                                                                                                                                                                                                                                                                                                                                                                                                                                                                                                                                                                                                                                                                                                                 |             |                      |                                               |                          |                                    |
| Franco Irakoze Definity Investments LLC       1327 W Baxter Ave Knoxville TN 37921       865-548-5023 / franco@definity         Owner Name (if different)       Owner Address       Owner Phone / Email         277 OGLE AVE        Owner Address         Property Address        O.73 acres         123 A B 012       Part of Parcel (Y/N)?       Tract Size         Parcel ID       Part of Parcel (Y/N)?       Tract Size         Knoxville Utilities Board       Knoxville Utilities Board       Septic (Y/N)         StAFF USE ONLY       Water Provider       Septic (Y/N)         Northwest side of Ogle Ave, northeast side of Immanuel St, southeast side of Mayfield Ave       Septic (Y/N)         General Location       Office       Council District 1       C-G-1 (General Commercial)       Office         County       District       Zoning District       Existing Land Use       South City       GC (General Commercial)       N/A (Within City Limits)                                                                                                                                                                                                                                                                                                                                                                                                                                                                                                                                                                                                                                                                                                                                                                                                                                                                                                                                                                                                                                                                                                                                                 | CLIDDE      |                      | FO                                            |                          |                                    |
| Owner Name (if different) Owner Address Owner Phone / Email   277 OGLE AVE   Property Address   123 A B 012   Parcel ID   Part of Parcel (Y/N)?   Tract Size   Knoxville Utilities Board   Knoxville Utilities Board   Sewer Provider   Water Provider   Staff USE ONLY   Northwest side of Ogle Ave, northeast side of Immanuel St, southeast side of Mayfield Ave   General Location   City   County   District 1   CG (General Commercial)   N/A (Within City Limits)                                                                                                                                                                                                                                                                                                                                                                                                                                                                                                                                                                                                                                                                                                                                                                                                                                                                                                                                                                                                                                                                                                                                                                                                                                                                                                                                                                                                                                                                                                                                                                                                                                                     |             |                      |                                               |                          |                                    |
| 277 OGLE AVE   Property Address   123 A B 012   Parcel ID   Parcel ID   Part of Parcel (Y/N)?   Tract Size   Knoxville Utilities Board   Knoxville Utilities Board   Knoxville Utilities Board   Sewer Provider   Water Provider   Staff USE ONLY   South City    General Location     City   Counci District 1   C-G-1 (General Commercial)   Office   County   District   County   Ge (General Commercial)   N/A (Within City Limits)                                                                                                                                                                                                                                                                                                                                                                                                                                                                                                                                                                                                                                                                                                                                                                                                                                                                                                                                                                                                                                                                                                                                                                                                                                                                                                                                                                                                                                                                                                                                                                                                                                                                                      |             |                      |                                               | TN 37921                 |                                    |
| Property Address   123 A B 012   0.73 acres   Parcel ID   Part of Parcel (Y/N)?   Tract Size   Knoxville Utilities Board   Knoxville Utilities Board   Knoxville Utilities Board   Sewer Provider   Water Provider   StAFF USE ONLY   Northwest side of Ogle Ave, northeast side of Immanuel St, southeast side of Mayfield Ave   General Location   City   Council District 1   Concil Dis                                                                                                                                                                                                                                                                                                                                                                                                                                                                                                                                                                                                                                                                                                                                                                                                                                                                                                                                                                                  | Owner Nai   | me (if different)    | Owner Address                                 |                          | Owner Phone / Email                |
| 123 A B 012       0.73 acres         Parcel ID       Part of Parcel (Y/N)?       Tract Size         Knoxville Utilities Board       Knoxville Utilities Board       Tract Size         Knoxville Utilities Board       Water Provider       Septic (Y/N)         Sewer Provider       Water Provider       Septic (Y/N)         STAFF USE ONLY       Septic Of Ogle Ave, northeast side of Immanuel St, southeast side of Mayfield Ave       Septic (Y/N)         Seneral Location       Immanuel St, southeast side of Mayfield Ave       Septic (Y/N)         Immanuel St, South City       Council District 1       C-G-1 (General Commercial)       Office         Immanuel St, South City       Immanuel St, South City       Septic (Y/N)       Septic (Y/N)                                                                                                                                                                                                                                                                                                                                                                                                                                                                                                                                                                                                                                                                                                                                                                                                                                                                                                                                                                                                                                                                                                                                                                                                                                                                                                                                                           | 277 OGLE    | AVE                  |                                               |                          |                                    |
| Parcel ID       Part of Parcel (Y/N)?       Tract Size         Knoxville Utilities Board       Knoxville Utilities Board         Sewer Provider       Water Provider       Septic (Y/N)         STAFF USE ONLY       Staff of Ogle Ave, northeast side of Immanuel St, southeast side of Mayfield Ave       Septic (Y/N)         Morthwest side of Ogle Ave, northeast side of Immanuel St, southeast side of Mayfield Ave       Septic (Y/N)         General Location       Council District 1       C-G-1 (General Commercial)       Office         County       District       Zoning District       Existing Land Use         South City       GC (General Commercial)       N/A (Within City Limits)                                                                                                                                                                                                                                                                                                                                                                                                                                                                                                                                                                                                                                                                                                                                                                                                                                                                                                                                                                                                                                                                                                                                                                                                                                                                                                                                                                                                                    | Property A  | Address              |                                               |                          |                                    |
| Knoxville Utilities Board       Knoxville Utilities Board         Sewer Provider       Water Provider       Septic (Y/N)         STAFF USE ONLY         Northwest side of Ogle Ave, northeast side of Immanuel St, southeast side of Mayfield Ave         General Location         I City       Council District 1       C-G-1 (General Commercial)       Office         I County       District       Zoning District       Existing Land Use         South City       GC (General Commercial)       N/A (Within City Limits)                                                                                                                                                                                                                                                                                                                                                                                                                                                                                                                                                                                                                                                                                                                                                                                                                                                                                                                                                                                                                                                                                                                                                                                                                                                                                                                                                                                                                                                                                                                                                                                               | 123 A B 01  | 12                   |                                               |                          | 0.73 acres                         |
| Sewer Provider       Water Provider       Septic (Y/N)         STAFF USE ONLY         Northwest side of Ogle Ave, northeast side of Immanuel St, southeast side of Mayfield Ave         General Location         Image: Council District 1       C-G-1 (General Commercial)       Office         Image: Council District 1       C-G-1 (General Commercial)       Office         Image: Council District 1       Z-G-1 (General Commercial)       Office         Image: Council District 1       Z-G-1 (General Commercial)       M/A (Within City Limits)         South City       GC (General Commercial)       N/A (Within City Limits)                                                                                                                                                                                                                                                                                                                                                                                                                                                                                                                                                                                                                                                                                                                                                                                                                                                                                                                                                                                                                                                                                                                                                                                                                                                                                                                                                                                                                                                                                   | Parcel ID   |                      | Part                                          | of Parcel (Y/N)?         | Tract Size                         |
| STAFF USE ONLY         Northwest side of Ogle Ave, northeast side of Immanuel St, southeast side of Mayfield Ave         General Location       General Location         City       Council District 1       C-G-1 (General Commercial)         Office       Office         County       District       Zoning District         South City       GC (General Commercial)       N/A (Within City Limits)                                                                                                                                                                                                                                                                                                                                                                                                                                                                                                                                                                                                                                                                                                                                                                                                                                                                                                                                                                                                                                                                                                                                                                                                                                                                                                                                                                                                                                                                                                                                                                                                                                                                                                                      | Knoxville   | Utilities Board      | Knoxville Utilitie                            | es Board                 |                                    |
| Northwest side of Ogle Ave, northeast side of Immanuel St, southeast side of Mayfield Ave         General Location       Office         City       Council District 1       C-G-1 (General Commercial)       Office         County       District       Zoning District       Existing Land Use         South City       GC (General Commercial)       N/A (Within City Limits)                                                                                                                                                                                                                                                                                                                                                                                                                                                                                                                                                                                                                                                                                                                                                                                                                                                                                                                                                                                                                                                                                                                                                                                                                                                                                                                                                                                                                                                                                                                                                                                                                                                                                                                                              | Sewer Pro   | vider                | Water Provider                                |                          | Septic (Y/N)                       |
| Northwest side of Ogle Ave, northeast side of Immanuel St, southeast side of Mayfield Ave         General Location       Office         City       Council District 1       C-G-1 (General Commercial)       Office         County       District       Zoning District       Existing Land Use         South City       GC (General Commercial)       N/A (Within City Limits)                                                                                                                                                                                                                                                                                                                                                                                                                                                                                                                                                                                                                                                                                                                                                                                                                                                                                                                                                                                                                                                                                                                                                                                                                                                                                                                                                                                                                                                                                                                                                                                                                                                                                                                                              | STAFF L     | JSE ONLY             |                                               |                          |                                    |
| General Location       Office         City       Council District 1       C-G-1 (General Commercial)       Office         County       District       Zoning District       Existing Land Use         South City       GC (General Commercial)       N/A (Within City Limits)                                                                                                                                                                                                                                                                                                                                                                                                                                                                                                                                                                                                                                                                                                                                                                                                                                                                                                                                                                                                                                                                                                                                                                                                                                                                                                                                                                                                                                                                                                                                                                                                                                                                                                                                                                                                                                                |             |                      |                                               | de of Moufield Ave       |                                    |
| City       Council District 1       C-G-1 (General Commercial)       Office         County       District       Zoning District       Existing Land Use         South City       GC (General Commercial)       N/A (Within City Limits)                                                                                                                                                                                                                                                                                                                                                                                                                                                                                                                                                                                                                                                                                                                                                                                                                                                                                                                                                                                                                                                                                                                                                                                                                                                                                                                                                                                                                                                                                                                                                                                                                                                                                                                                                                                                                                                                                      |             | -                    | ior meast side of immanuel st, southeast si   | de of Mayneid Ave        |                                    |
| County     District     Zoning District     Existing Land Use       South City     GC (General Commercial)     N/A (Within City Limits)                                                                                                                                                                                                                                                                                                                                                                                                                                                                                                                                                                                                                                                                                                                                                                                                                                                                                                                                                                                                                                                                                                                                                                                                                                                                                                                                                                                                                                                                                                                                                                                                                                                                                                                                                                                                                                                                                                                                                                                      |             |                      |                                               | 0                        | <b>f</b> :                         |
|                                                                                                                                                                                                                                                                                                                                                                                                                                                                                                                                                                                                                                                                                                                                                                                                                                                                                                                                                                                                                                                                                                                                                                                                                                                                                                                                                                                                                                                                                                                                                                                                                                                                                                                                                                                                                                                                                                                                                                                                                                                                                                                              |             |                      |                                               |                          |                                    |
|                                                                                                                                                                                                                                                                                                                                                                                                                                                                                                                                                                                                                                                                                                                                                                                                                                                                                                                                                                                                                                                                                                                                                                                                                                                                                                                                                                                                                                                                                                                                                                                                                                                                                                                                                                                                                                                                                                                                                                                                                                                                                                                              | South City  |                      | eral Commercial)                              | N /                      | A (Within City Limits)             |
|                                                                                                                                                                                                                                                                                                                                                                                                                                                                                                                                                                                                                                                                                                                                                                                                                                                                                                                                                                                                                                                                                                                                                                                                                                                                                                                                                                                                                                                                                                                                                                                                                                                                                                                                                                                                                                                                                                                                                                                                                                                                                                                              | -           |                      |                                               |                          |                                    |

| DEVELOPMENT REQUEST                                                       |                             |                              |                    |
|---------------------------------------------------------------------------|-----------------------------|------------------------------|--------------------|
| Development Plan     Planned Development                                  | Use on Review / Special Use | Related City                 | Permit Number(s)   |
| Hillside Protection COA                                                   | 🗌 Residential 🗌 Non-resid   | lential                      |                    |
| Home Occupation (specify)                                                 |                             |                              |                    |
| Other (specify)                                                           |                             |                              |                    |
| SUBDIVSION REQUEST                                                        |                             |                              |                    |
|                                                                           |                             | Related Rez                  | oning File Number  |
| Proposed Subdivision Name                                                 |                             |                              |                    |
|                                                                           |                             |                              |                    |
| Unit / Phase Number                                                       | Total Number of Lot         | s Created                    |                    |
| Additional Information                                                    |                             |                              |                    |
| Attachments / Additional Requirements                                     |                             |                              |                    |
| ZONING REQUEST                                                            |                             |                              |                    |
| Zoning C-G-2 (General Commercial)                                         |                             | Pending I                    | Plat File Number   |
| Change Proposed Zoning                                                    |                             |                              |                    |
| 🗌 Plan                                                                    |                             |                              |                    |
| Amendment Proposed Plan Designation(s)                                    |                             | I                            |                    |
|                                                                           |                             |                              |                    |
| Proposed Density (units/acre) Previous Rezoning<br>Additional Information | 3 Requests                  |                              |                    |
|                                                                           |                             |                              |                    |
| STAFF USE ONLY                                                            |                             |                              |                    |
| PLAT TYPE     Staff Review   Planning Commission                          |                             | Fee 1                        | Total              |
|                                                                           |                             | \$1,000.00                   |                    |
| ATTACHMENTS  Property Owners / Option Holders Varia                       | ince Request                | Fee 2                        | _                  |
| Amendment Request (Comprehensive Plan)                                    |                             |                              |                    |
| ADDITIONAL REQUIREMENTS                                                   |                             |                              |                    |
| Use on Review / Special Use (Concept Plan)                                |                             | Fee 3                        |                    |
| Traffic Impact Study                                                      |                             |                              |                    |
| COA Checklist (Hillside Protection)                                       |                             |                              |                    |
| AUTHORIZATION                                                             |                             |                              |                    |
| ☐ I declare under penalty of perjury the foregoing is t                   |                             | er of the property, AND 2) 1 | he application and |
| all associated materials are being submitted with hi                      |                             |                              |                    |
| Franco Ira                                                                | akoze                       |                              | 4/30/2024          |