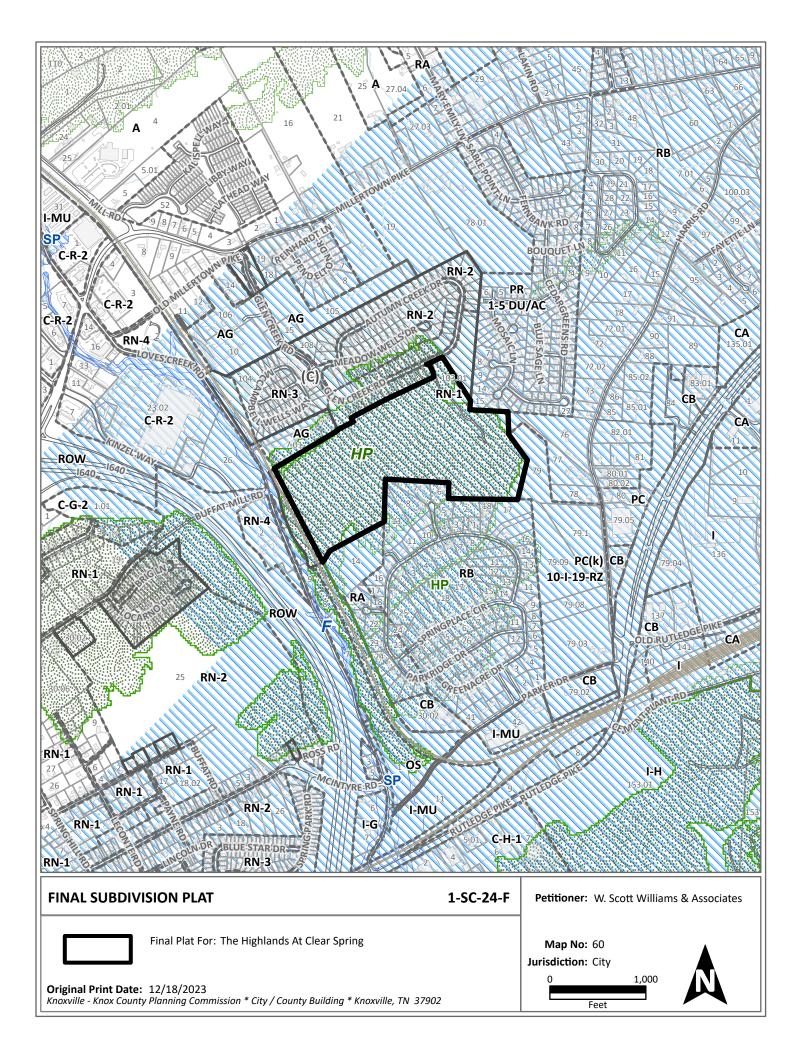

| TO:   | Knoxville-Knox County Planning Commission             |
|-------|-------------------------------------------------------|
| FROM: | Spencer Schmudde, Planning and Subdivision Specialist |
| DATE: | February 23, 2024                                     |
| RE:   | File 1-SC-24-F, Agenda #31                            |
|       | Final Plat of The Highlands at Clear Spring, Unit 3   |

#### Recommendation

The concept plan indicating the overall layout and design for this plat was approved on 9/13/2018 as Planning Case 9-SE-18-C. Per Subdivision Regulations, Sections 2.08.A and 2.10.F, the final plat must be in substantial conformance with the approved concept plan. Planning staff affirms that this plat is in substantial conformance with the concept plan and recommends approval.

Associated Case and Decision 9-SE-18-C: Approved by the Planning Commission (9/13/2018) 9-G-18-UR: Approved by the Planning Commission (9/13/2018)