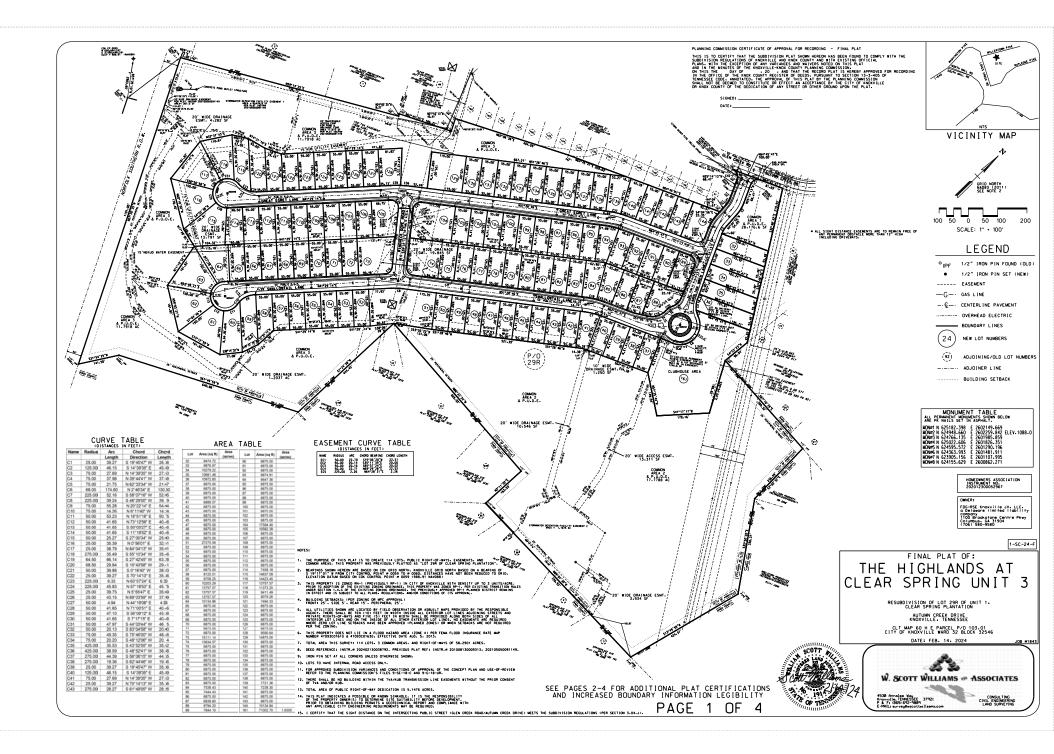

| TO:   | Knoxville-Knox County Planning Commission             |
|-------|-------------------------------------------------------|
| FROM: | Spencer Schmudde, Planning and Subdivision Specialist |
| DATE: | February 23, 2024                                     |
| RE:   | File 1-SC-24-F, Agenda #31                            |
|       | Final Plat of The Highlands at Clear Spring, Unit 3   |

#### Recommendation

The concept plan indicating the overall layout and design for this plat was approved on 9/13/2018 as Planning Case 9-SE-18-C. Per Subdivision Regulations, Sections 2.08.A and 2.10.F, the final plat must be in substantial conformance with the approved concept plan. Planning staff affirms that this plat is in substantial conformance with the concept plan and recommends approval.

Associated Case and Decision 9-SE-18-C: Approved by the Planning Commission (9/13/2018) 9-G-18-UR: Approved by the Planning Commission (9/13/2018)