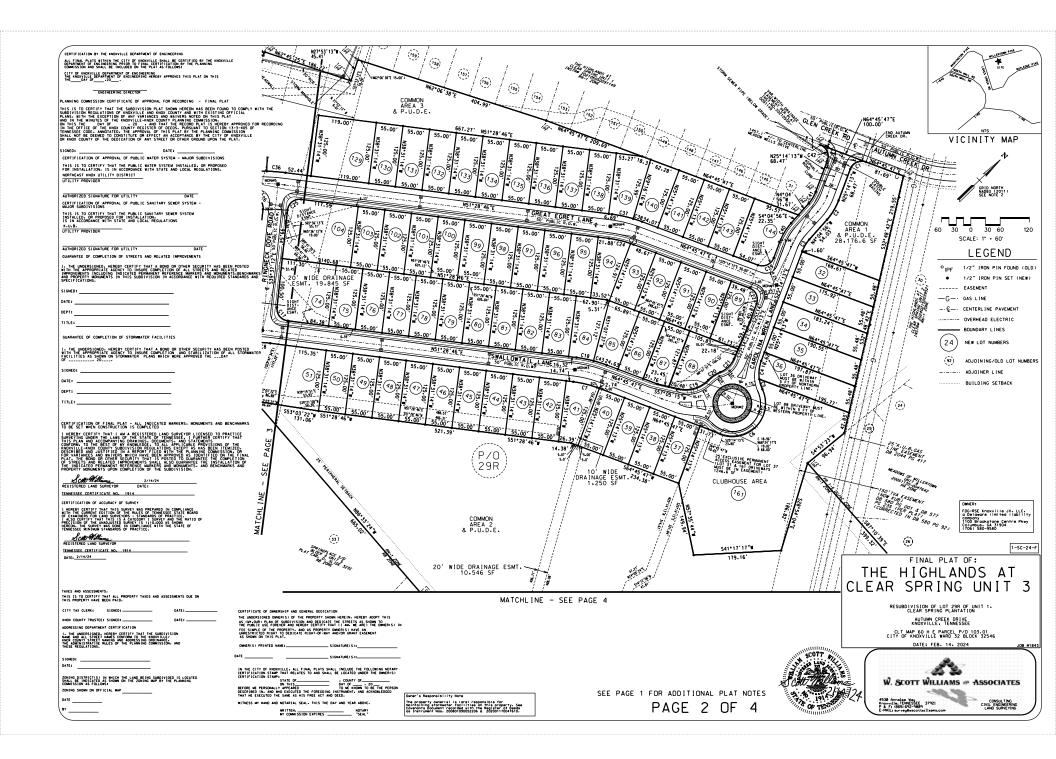

| TO:   | Knoxville-Knox County Planning Commission             |
|-------|-------------------------------------------------------|
| FROM: | Spencer Schmudde, Planning and Subdivision Specialist |
| DATE: | February 23, 2024                                     |
| RE:   | File 1-SC-24-F, Agenda #31                            |
|       | Final Plat of The Highlands at Clear Spring, Unit 3   |

#### Recommendation

The concept plan indicating the overall layout and design for this plat was approved on 9/13/2018 as Planning Case 9-SE-18-C. Per Subdivision Regulations, Sections 2.08.A and 2.10.F, the final plat must be in substantial conformance with the approved concept plan. Planning staff affirms that this plat is in substantial conformance with the concept plan and recommends approval.

Associated Case and Decision 9-SE-18-C: Approved by the Planning Commission (9/13/2018) 9-G-18-UR: Approved by the Planning Commission (9/13/2018)