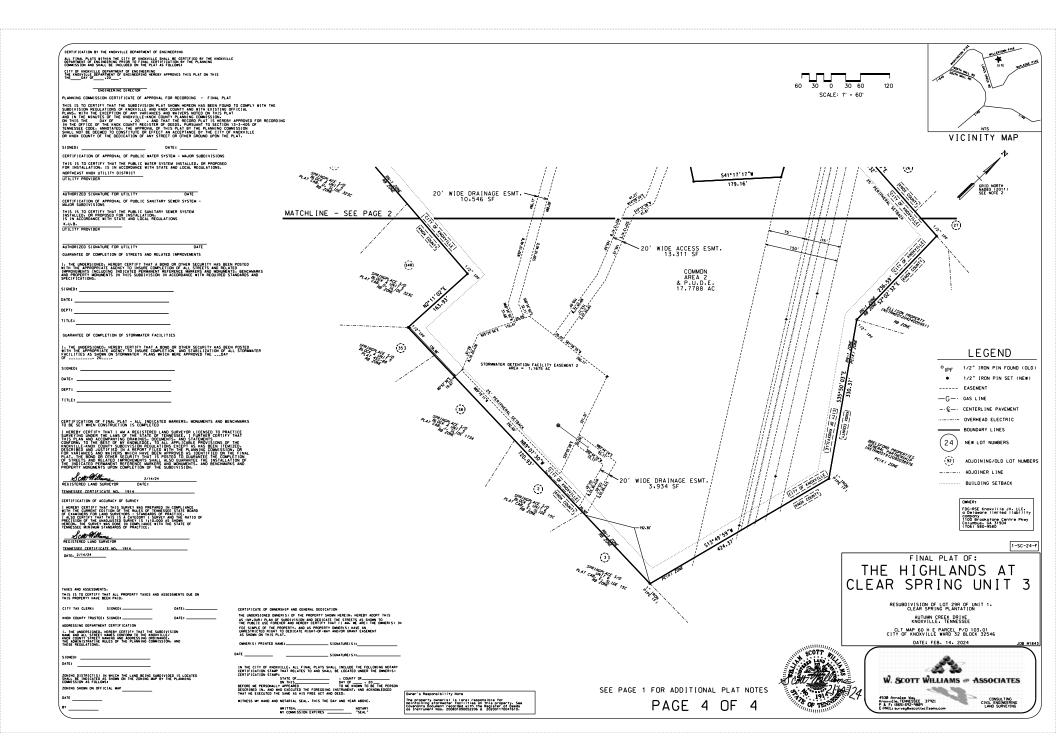

| TO:   | Knoxville-Knox County Planning Commission             |
|-------|-------------------------------------------------------|
| FROM: | Spencer Schmudde, Planning and Subdivision Specialist |
| DATE: | February 23, 2024                                     |
| RE:   | File 1-SC-24-F, Agenda #31                            |
|       | Final Plat of The Highlands at Clear Spring, Unit 3   |

#### Recommendation

The concept plan indicating the overall layout and design for this plat was approved on 9/13/2018 as Planning Case 9-SE-18-C. Per Subdivision Regulations, Sections 2.08.A and 2.10.F, the final plat must be in substantial conformance with the approved concept plan. Planning staff affirms that this plat is in substantial conformance with the concept plan and recommends approval.

Associated Case and Decision 9-SE-18-C: Approved by the Planning Commission (9/13/2018) 9-G-18-UR: Approved by the Planning Commission (9/13/2018)