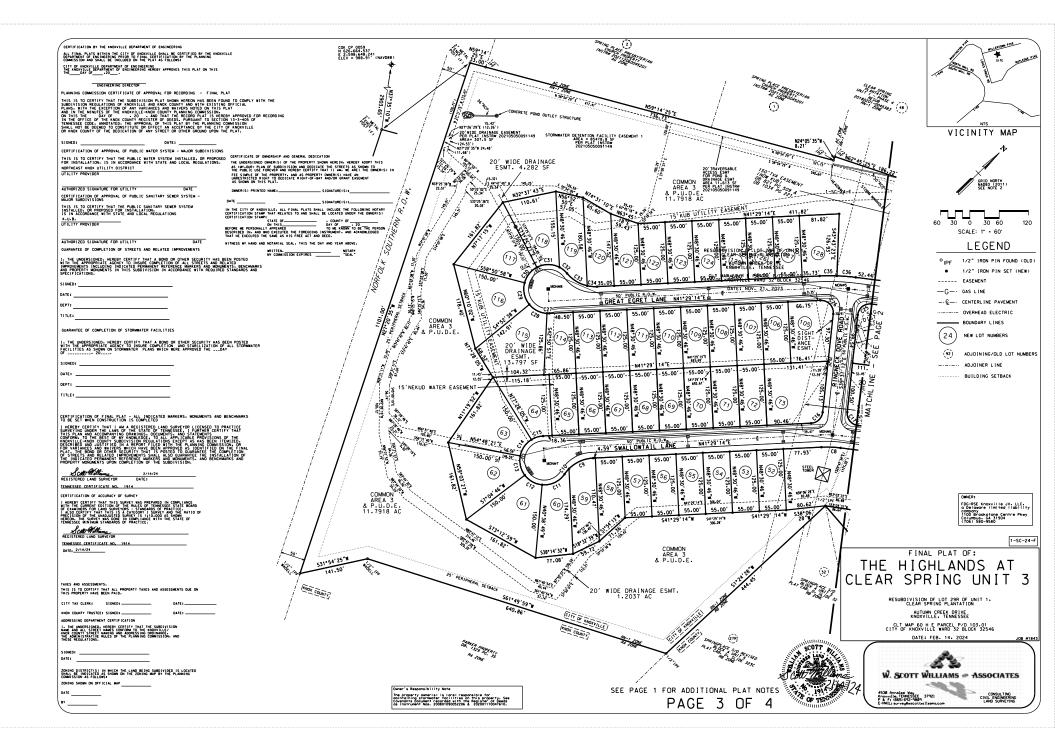

| TO:   | Knoxville-Knox County Planning Commission             |
|-------|-------------------------------------------------------|
| FROM: | Spencer Schmudde, Planning and Subdivision Specialist |
| DATE: | February 23, 2024                                     |
| RE:   | File 1-SC-24-F, Agenda #31                            |
|       | Final Plat of The Highlands at Clear Spring, Unit 3   |

#### Recommendation

The concept plan indicating the overall layout and design for this plat was approved on 9/13/2018 as Planning Case 9-SE-18-C. Per Subdivision Regulations, Sections 2.08.A and 2.10.F, the final plat must be in substantial conformance with the approved concept plan. Planning staff affirms that this plat is in substantial conformance with the concept plan and recommends approval.

Associated Case and Decision 9-SE-18-C: Approved by the Planning Commission (9/13/2018) 9-G-18-UR: Approved by the Planning Commission (9/13/2018)