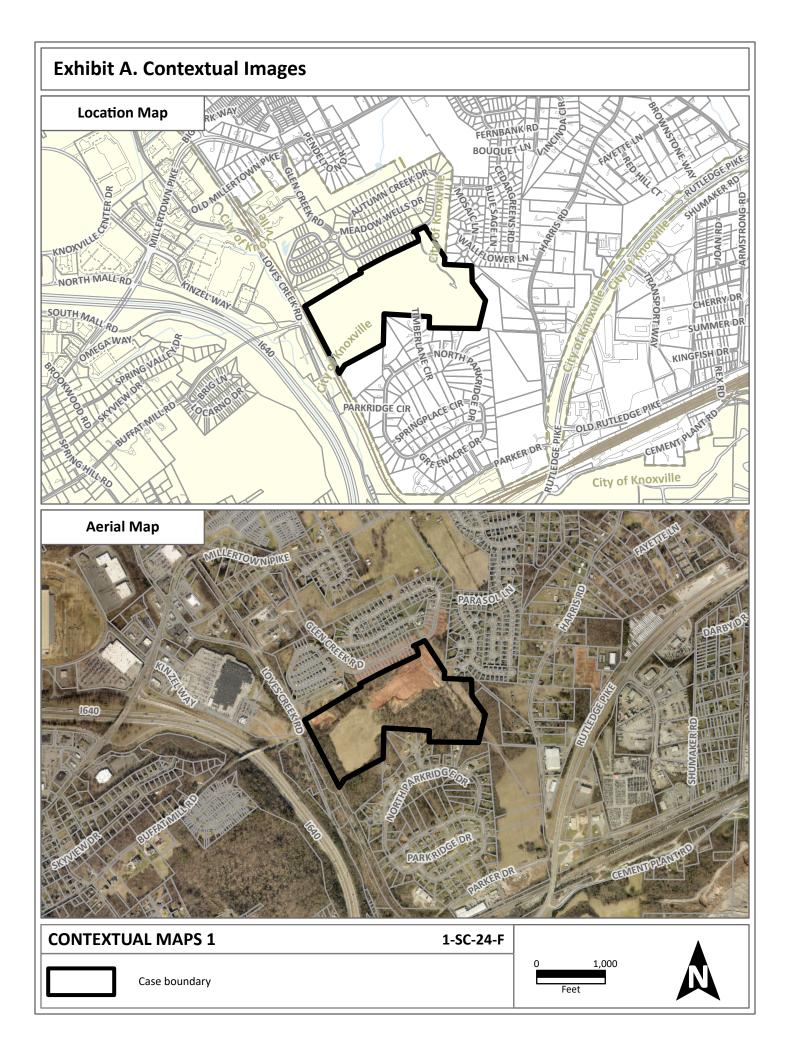

| TO:   | Knoxville-Knox County Planning Commission             |
|-------|-------------------------------------------------------|
| FROM: | Spencer Schmudde, Planning and Subdivision Specialist |
| DATE: | February 23, 2024                                     |
| RE:   | File 1-SC-24-F, Agenda #31                            |
|       | Final Plat of The Highlands at Clear Spring, Unit 3   |

#### Recommendation

The concept plan indicating the overall layout and design for this plat was approved on 9/13/2018 as Planning Case 9-SE-18-C. Per Subdivision Regulations, Sections 2.08.A and 2.10.F, the final plat must be in substantial conformance with the approved concept plan. Planning staff affirms that this plat is in substantial conformance with the concept plan and recommends approval.

Associated Case and Decision 9-SE-18-C: Approved by the Planning Commission (9/13/2018) 9-G-18-UR: Approved by the Planning Commission (9/13/2018)