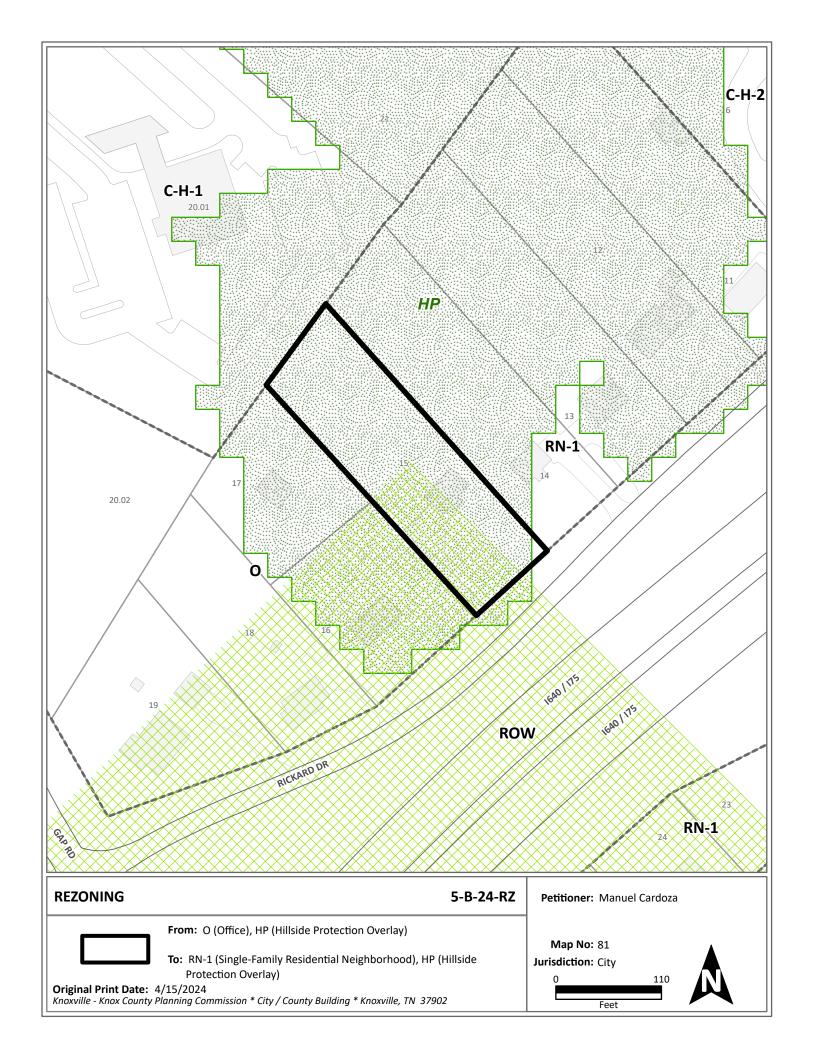

## **Development Request**

|                             | DEVELOPMENT                                       | SUBDIVISION                  | ZONING                       |
|-----------------------------|---------------------------------------------------|------------------------------|------------------------------|
| Dlannir                     | ☐ Development Plan                                | ☐ Concept Plan               | ☐ Plan Amendment             |
| Plannin                     | ☐ Planned Development                             | ☐ Final Plat                 | ☐ Sector Plan                |
| KNOXVILLE I KNOX COUNT      |                                                   |                              | ☐ One Year Plan              |
|                             | ☐ Hillside Protection COA                         |                              | ✓ Rezoning                   |
| Manuel Cardoza              |                                                   |                              |                              |
| Applicant Name              |                                                   | Affiliation                  |                              |
| 3/8/2024                    | 5/9/2024                                          | 5-B-24-RZ                    |                              |
| Date Filed                  | Meeting Date (if applicable)                      | File Number(s)               |                              |
| CORRESPONDENCE              | All correspondence related to this application sh | nould be directed to the app | proved contact listed below. |
| Manuel Cardoza              |                                                   |                              |                              |
| Name / Company              |                                                   |                              |                              |
| 125 Tillery Dr Lot 14 Knoxv | ille TN 37912                                     |                              |                              |
| Address                     |                                                   |                              |                              |
| 865-963-8357 / manuelcard   | doza150@icloud.com                                |                              |                              |
| Phone / Email               |                                                   |                              |                              |
| CURRENT PROPERTY            | INFO                                              |                              |                              |
| Manuel Cardoza              | 125 Tillery Dr Lot 14 Knoxville TN                | 1 3 7 9 1 2 8 6              | 5-963-8357 / manuelcardoza   |
| Owner Name (if different)   | Owner Address                                     | Ov                           | vner Phone / Email           |
| 1405 RICKARD DR             |                                                   |                              |                              |
| Property Address            |                                                   |                              |                              |
| 81 A A 015                  |                                                   | 0.:                          | 78 acres                     |
| Parcel ID                   | Part of P                                         | Parcel (Y/N)? Tra            | act Size                     |
| Knoxville Utilities Board   | Knoxville Utilities E                             | Board                        |                              |
| Sewer Provider              | Water Provider                                    |                              | Septic (Y/N)                 |
| STAFF USE ONLY              |                                                   |                              |                              |
| Northwest side of Rickard   | Dr, east of Wilson Rd                             |                              |                              |
| General Location            |                                                   |                              |                              |
| City Council District 5     | O (Office), HP (Hillside Protection Overlay)      |                              | e/Forestry/Vacant Land       |
| County District             | Zoning District                                   | Existing L                   | and Use                      |
| Northwest City              | MDR/O (Medium Density Residential/Office),        | HP (Hillside N/A (Witl       | nin City Limits)             |
| Planning Sector             | Sector Plan Land Use Classification               | Growth Po                    | olicy Plan Designation       |

5-B-24-RZ Printed 4/18/2024 1:17:39 PM

| DEVELOPMENT REQU                                         | EST                      |                                                         |               |                     |                |
|----------------------------------------------------------|--------------------------|---------------------------------------------------------|---------------|---------------------|----------------|
| ☐ Development Plan ☐                                     | Planned Development      | ☐ Use on Review / Special Use                           |               | Related City Per    | mit Number(s)  |
| ☐ Hillside Protection COA                                |                          | Residential Non-residential                             | dential       |                     |                |
| Home Occupation (specify)                                |                          |                                                         |               |                     |                |
| Other (specify)                                          |                          |                                                         |               |                     |                |
| SUBDIVSION REQUES                                        | Т                        |                                                         |               |                     |                |
|                                                          |                          |                                                         |               | Related Rezonir     | ng File Number |
| Proposed Subdivision Name                                |                          |                                                         |               | -                   |                |
|                                                          |                          |                                                         |               |                     |                |
| Unit / Phase Number                                      |                          | Total Number of Lo                                      | ts Created    |                     |                |
| Additional Information                                   |                          |                                                         |               |                     |                |
| Attachments / Additional                                 | Requirements             |                                                         |               |                     |                |
| ZONING REQUEST                                           |                          |                                                         |               |                     |                |
| ✓ Zoning Change RN-1 (S                                  | ingle-Family Residential | Neighborhood), HP (Hillside Prote                       | ection Ov     | Pending Plat        | File Number    |
| Propose                                                  | ed Zoning                |                                                         |               |                     |                |
| ☐ Plan                                                   |                          |                                                         |               |                     |                |
| Amendment Propo                                          | sed Plan Designation(s)  |                                                         |               |                     |                |
|                                                          |                          |                                                         |               |                     |                |
| Proposed Density (units/acr                              | e) Previous Zoning Rec   | quests                                                  |               |                     |                |
| Additional Information                                   |                          | <u>-</u>                                                |               |                     |                |
| STAFF USE ONLY                                           |                          |                                                         |               |                     |                |
| PLAT TYPE                                                | Fee 1                    |                                                         | Total         |                     |                |
| Staff Review PI                                          | anning Commission        |                                                         | \$650.00      |                     |                |
| ATTACHMENTS                                              | n Holdoro Variany        | no Doguest                                              | 52            |                     |                |
| ☐ Property Owners / Option  ADDITIONAL REQUIRE           |                          | ce Request                                              | Fee 2         |                     |                |
| COA Checklist (Hillside Pr                               |                          |                                                         |               |                     |                |
| ☐ Design Plan Certification                              | (Final Plat)             |                                                         | Fee 3         |                     |                |
| ☐ Site Plan (Development R                               | lequest)                 |                                                         |               |                     |                |
| Traffic Impact Study                                     | La a (Carra a rata Diam) |                                                         |               |                     |                |
| Use on Review / Special U                                | Jse (Concept Plan)       |                                                         |               |                     |                |
| AUTHORIZATION                                            |                          |                                                         |               |                     |                |
| I declare under penalty of pall associated materials are |                          | e and correct: 1) He/she/it is the own her/its consent. | er of the pro | perty, AND 2) the a | pplication and |
|                                                          | Manuel Ca                |                                                         |               | 3,                  | /8/2024        |
| Applicant Signature                                      | Please Print             |                                                         |               | D                   | ate            |
| Phone / Email                                            |                          |                                                         |               |                     |                |
|                                                          | Manuel Ca                | rdoza                                                   |               | 3,                  | /8/2024        |
| Property Owner Signature                                 | Please Print             |                                                         |               | D                   | ate            |