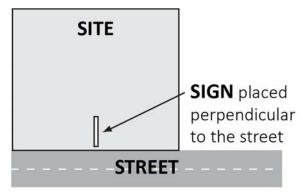

## **LOCATION AND VISIBILITY**

The sign must be posted on the nearest adjacent/frontage street and in a location clearly visible to vehicles traveling in either direction. If the property has more than one street frontage, the sign should be placed along the street that carries more traffic. Planning staff may recommend a preferred location for the sign to be posted at the time of application.