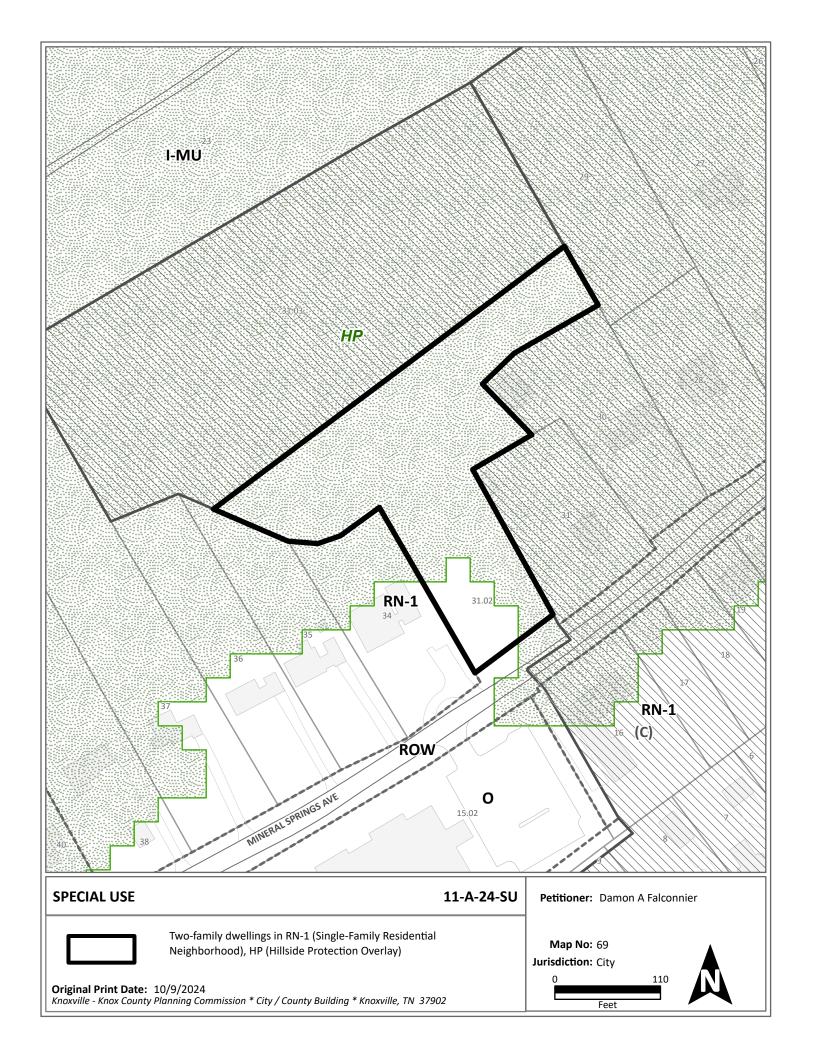

### SPECIAL USE REPORT

► FILE #: 11-A-24-SU AGENDA ITEM #: 25

> AGENDA DATE: 11/14/2024

► APPLICANT: **DAMON A FALCONNIER (ARCHITECT)** 

OWNER(S): Sheila Proffitt

TAX ID NUMBER: 69 E B 03102 View map on KGIS

JURISDICTION: City Council District 4

0 MINERAL SPRINGS AVE STREET ADDRESS:

► LOCATION: North side of Mineral Springs Ave, east of N Broadway

APPX. SIZE OF TRACT: 1.37 acres

SECTOR PLAN: East City

**GROWTH POLICY PLAN:** N/A (Within City Limits)

FIRE DISTRICT: Knoxville Fire Department

First Creek WATERSHED:

ZONING: RN-1 (Single-Family Residential Neighborhood), HP (Hillside Protection

Overlay)

EXISTING LAND USE: Agriculture/Forestry/Vacant Land

PROPOSED USE: Two-family dwellings on property to be subdivided

Agriculture/forestry/vacant Land - RN-1(C) (Single-Family SURROUNDING LAND **USE AND ZONING:** 

Residential Neighborhood) with conditions, HP (Hillside Protection

Overlay)

South: Single family residential, multifamily residential - RN-1 (C)(Single-

Family Residential Neighborhood) with conditions, HP (Hillside

Protection Overlay), O (Office)

Single family residential - RN-1(C) (Single-Family Residential East:

Neighborhood) with conditions, HP (Hillside Protection Overlay)

Single family residential - RN-1 (Single-Family Residential West:

Neighborhood), HP (Hillside Protection Overlay)

Mineral Springs Avenue consists of mostly single-family homes, although **NEIGHBORHOOD CONTEXT:** 