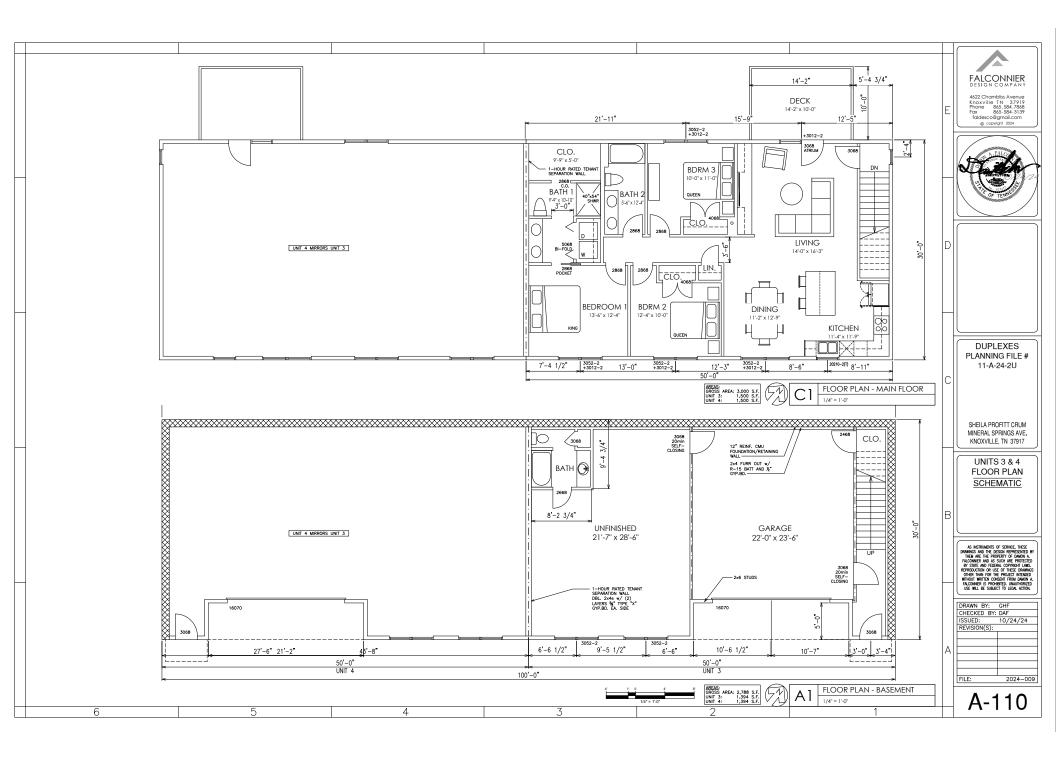

FIRE DISTRICT: Knoxville Fire Department

First Creek WATERSHED:

ZONING: RN-1 (Single-Family Residential Neighborhood), HP (Hillside Protection

Overlay)

EXISTING LAND USE: Agriculture/Forestry/Vacant Land

PROPOSED USE: Two-family dwellings on property to be subdivided