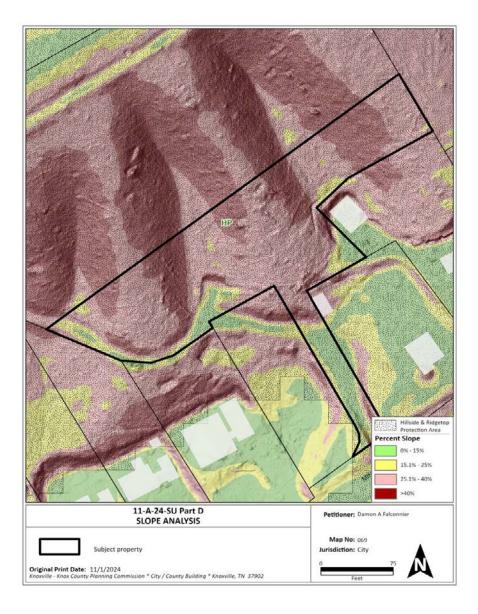

Case: 11-A-24-SU (Lot 2)

| CATEGORY                      | SQFT     | ACRES | RECOMMENDED<br>DISTURBANCE<br>BUDGET<br>(Percent)   | DISTURBANCE AREA<br>(Sqft) | DISTURBANCE<br>AREA<br>(Acres) |
|-------------------------------|----------|-------|-----------------------------------------------------|----------------------------|--------------------------------|
| Total Area of Site            | 44,473.5 | 1.021 |                                                     |                            |                                |
| Non-Hillside                  | 0.0      | 0.000 | N/A                                                 |                            |                                |
| 0-15% Slope                   | 4,356.5  | 0.100 | 100%                                                | 4,356.5                    | 0.100                          |
| 15-25% Slope                  | 3,075.8  | 0.071 | 50%                                                 | 1,537.9                    | 0.035                          |
| 25-40% Slope                  | 24,430.7 | 0.561 | 20%                                                 | 4,886.1                    | 0.112                          |
| Greater than 40% Slope        | 12,610.5 | 0.289 | 10%                                                 | 1,261.0                    | 0.029                          |
| Ridgetops                     |          |       |                                                     |                            |                                |
| Hillside Protection (HP) Area | 44,473.5 | 1.021 | Recommended<br>disturbance budget<br>within HP Area | 12,041.6                   | 0.276                          |
|                               |          |       | Percent of HP Area                                  | 27.1                       | 1%                             |