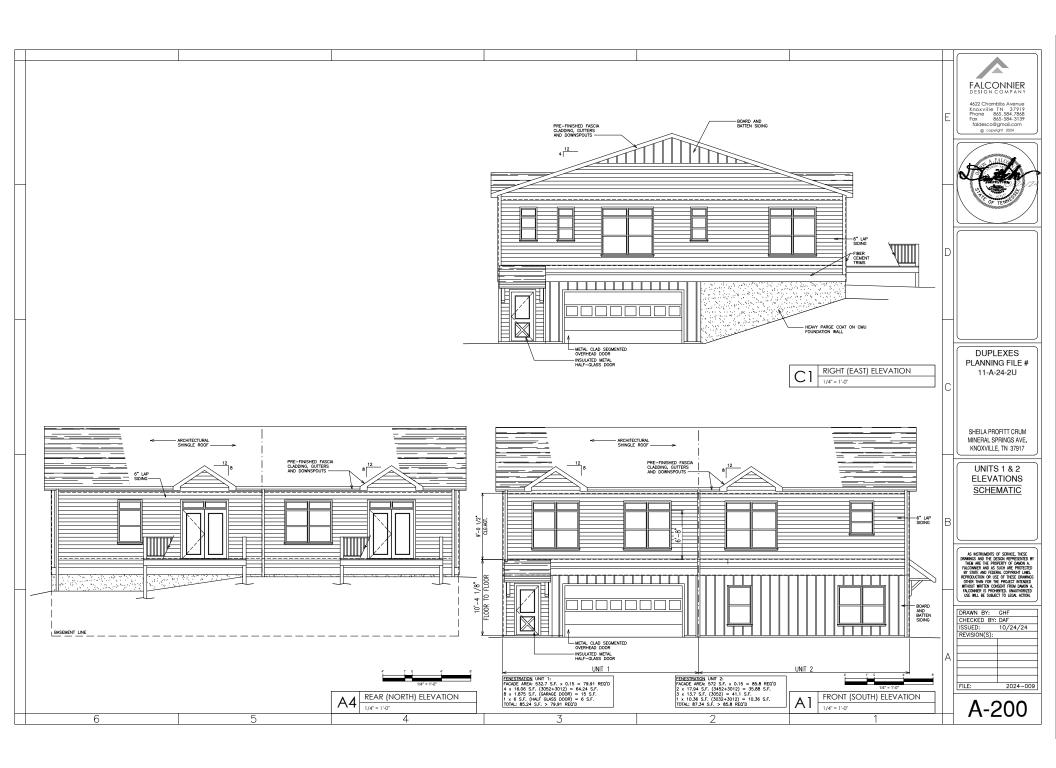

FIRE DISTRICT: Knoxville Fire Department

First Creek WATERSHED:

ZONING: RN-1 (Single-Family Residential Neighborhood), HP (Hillside Protection

Overlay)

EXISTING LAND USE: Agriculture/Forestry/Vacant Land

PROPOSED USE: Two-family dwellings on property to be subdivided