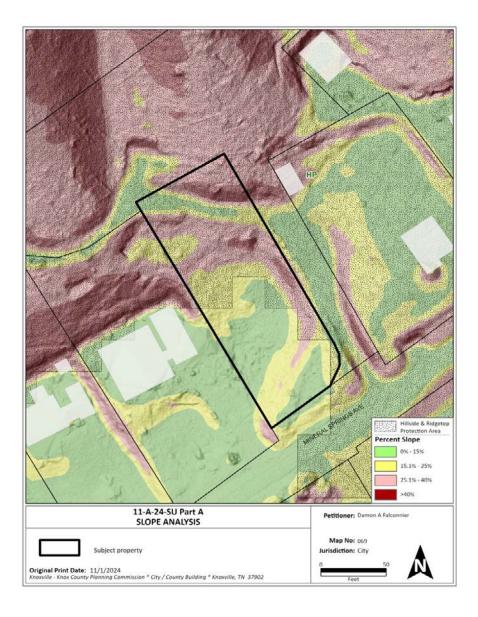

Slope Analysis by Staff Case: 11-A-24-SU (Lot 1)

| CATEGORY                      | SQFT     | ACRES | RECOMMENDED DISTURBANCE BUDGET (Percent)            | DISTURBANCE AREA<br>(Sqft) | DISTURBANCE<br>AREA<br>(Acres) |
|-------------------------------|----------|-------|-----------------------------------------------------|----------------------------|--------------------------------|
| Total Area of Site            | 15,272.3 | 0.351 |                                                     |                            |                                |
| Non-Hillside                  | 6,119.8  | 0.140 | N/A                                                 |                            |                                |
| 0-15% Slope                   | 1,326.9  | 0.030 | 100%                                                | 1,326.9                    | 0.030                          |
| 15-25% Slope                  | 2,621.5  | 0.060 | 50%                                                 | 1,310.8                    | 0.030                          |
| 25-40% Slope                  | 4,292.7  | 0.099 | 20%                                                 | 858.5                      | 0.020                          |
| Greater than 40% Slope        | 911.4    | 0.021 | 10%                                                 | 91.1                       | 0.002                          |
| Ridgetops                     |          |       |                                                     |                            |                                |
| Hillside Protection (HP) Area | 9,152.5  | 0.210 | Recommended<br>disturbance budget<br>within HP Area | 3,587.3                    | 0.082                          |
|                               |          |       | Percent of HP Area                                  | 39.2                       | 2%                             |