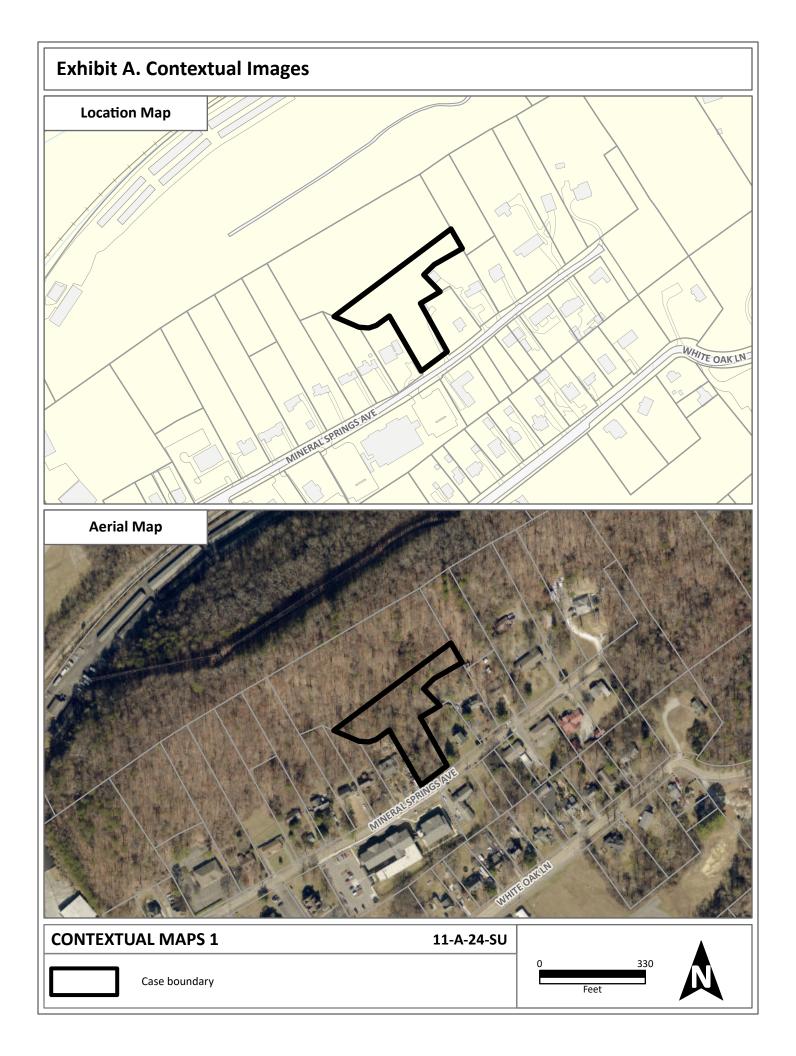

JURISDICTION: City Council District 4

0 MINERAL SPRINGS AVE STREET ADDRESS:

► LOCATION: North side of Mineral Springs Ave, east of N Broadway

APPX. SIZE OF TRACT: 1.37 acres

SECTOR PLAN: East City

**GROWTH POLICY PLAN:** N/A (Within City Limits)

Access is via Mineral Springs Avenue, a local street with a 19-ft pavement ACCESSIBILITY:

width within a 40-ft right-of-way.

UTILITIES: Water Source: Knoxville Utilities Board

> Sewer Source: Knoxville Utilities Board

Single family residential - RN-1 (Single-Family Residential West:

Neighborhood), HP (Hillside Protection Overlay)

Mineral Springs Avenue consists of mostly single-family homes, although **NEIGHBORHOOD CONTEXT:** 

there is a node of apartments and medical and office uses at the intersection

of Mineral Springs Avenue and Whittle Springs Road.

AGENDA ITEM #: 25 FILE #: 11-A-24-SU 11/5/2024 01:02 PM SAMIUL HAQUE PAGE #: 25-1