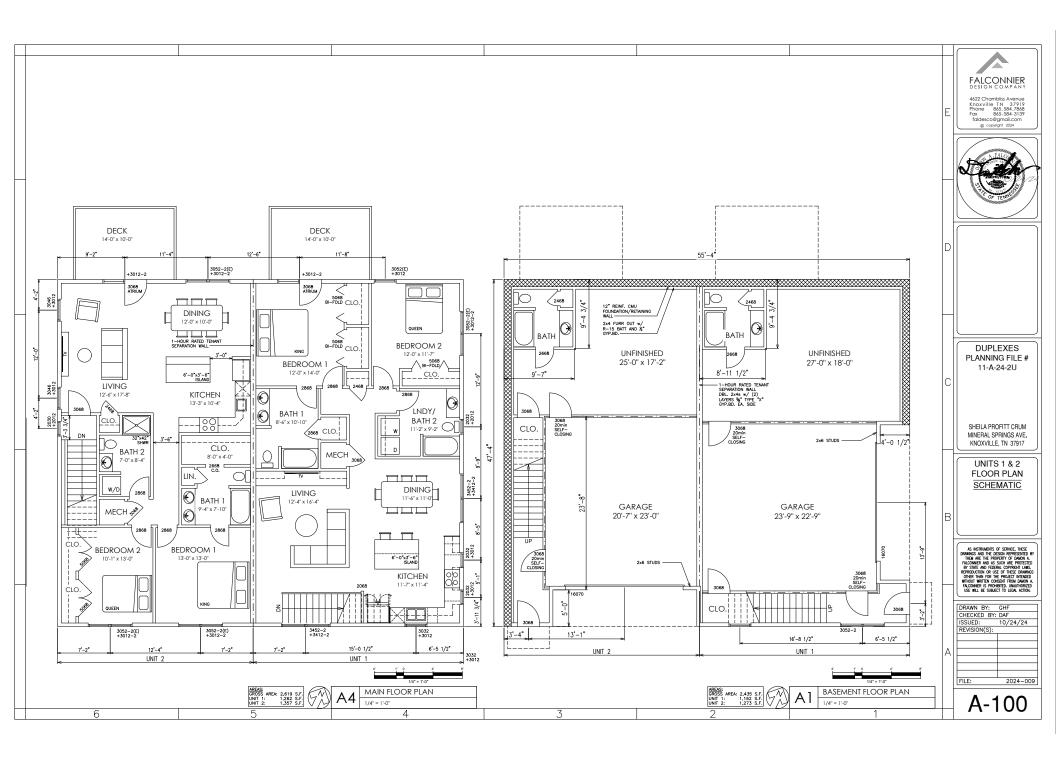

FIRE DISTRICT: Knoxville Fire Department

First Creek WATERSHED:

ZONING: RN-1 (Single-Family Residential Neighborhood), HP (Hillside Protection

Overlay)

EXISTING LAND USE: Agriculture/Forestry/Vacant Land

PROPOSED USE: Two-family dwellings on property to be subdivided