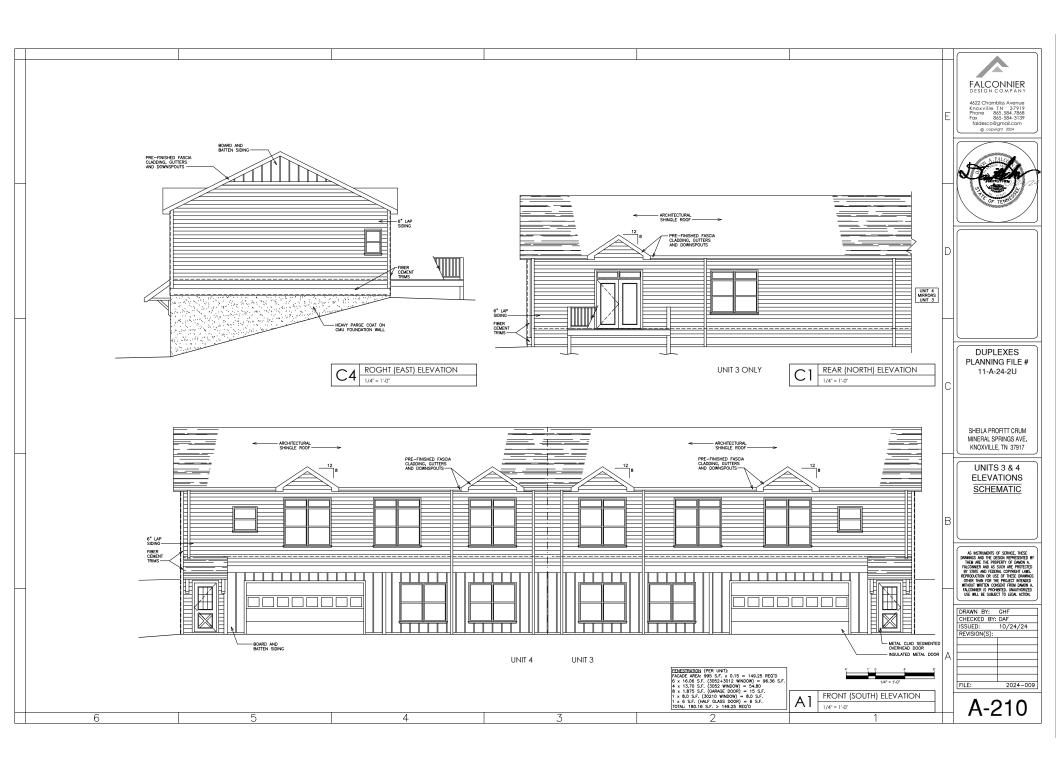

FIRE DISTRICT: Knoxville Fire Department

First Creek WATERSHED:

ZONING: RN-1 (Single-Family Residential Neighborhood), HP (Hillside Protection

Overlay)

EXISTING LAND USE: Agriculture/Forestry/Vacant Land

PROPOSED USE: Two-family dwellings on property to be subdivided