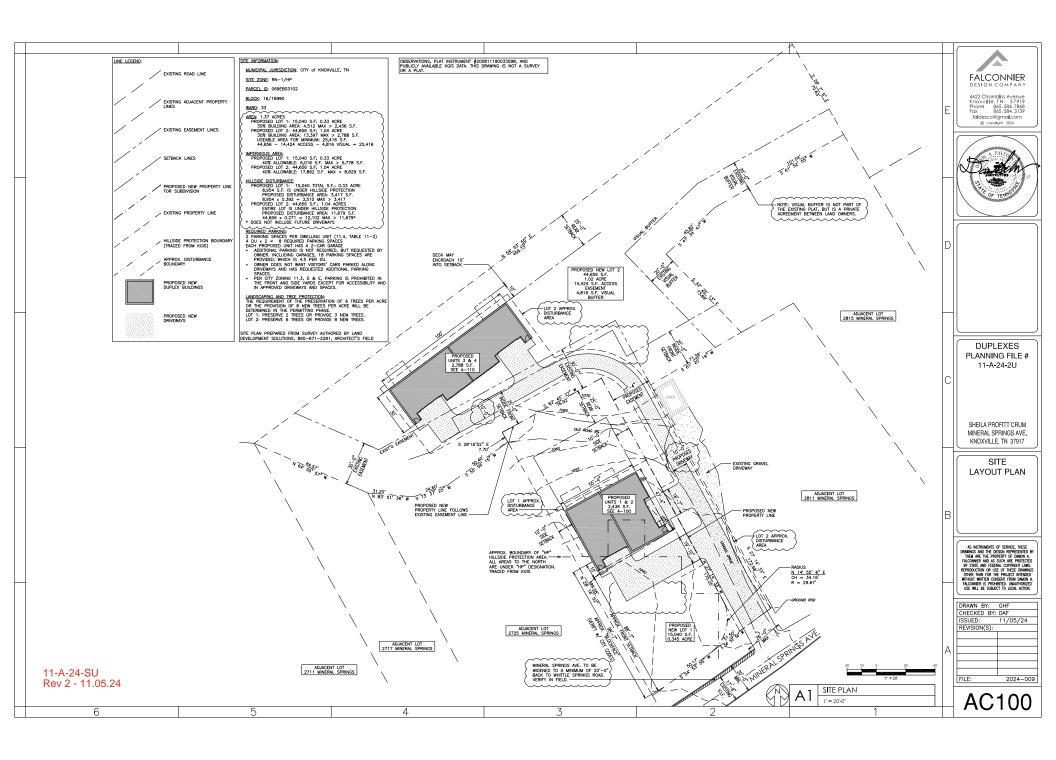

JURISDICTION: City Council District 4

0 MINERAL SPRINGS AVE STREET ADDRESS:

► LOCATION: North side of Mineral Springs Ave, east of N Broadway

APPX. SIZE OF TRACT: 1.37 acres

SECTOR PLAN: East City

**GROWTH POLICY PLAN:** N/A (Within City Limits)

Access is via Mineral Springs Avenue, a local street with a 19-ft pavement ACCESSIBILITY:

width within a 40-ft right-of-way.

UTILITIES: Water Source: Knoxville Utilities Board

> Sewer Source: Knoxville Utilities Board

FIRE DISTRICT: Knoxville Fire Department

First Creek WATERSHED:

ZONING: RN-1 (Single-Family Residential Neighborhood), HP (Hillside Protection

Overlay)

EXISTING LAND USE: Agriculture/Forestry/Vacant Land

PROPOSED USE: Two-family dwellings on property to be subdivided

Agriculture/forestry/vacant Land - RN-1(C) (Single-Family SURROUNDING LAND **USE AND ZONING:** 

Residential Neighborhood) with conditions, HP (Hillside Protection

Overlay)

South: Single family residential, multifamily residential - RN-1 (C)(Single-

Family Residential Neighborhood) with conditions, HP (Hillside

Protection Overlay), O (Office)

Single family residential - RN-1(C) (Single-Family Residential East:

Neighborhood) with conditions, HP (Hillside Protection Overlay)

Single family residential - RN-1 (Single-Family Residential West:

Neighborhood), HP (Hillside Protection Overlay)

Mineral Springs Avenue consists of mostly single-family homes, although **NEIGHBORHOOD CONTEXT:** 

there is a node of apartments and medical and office uses at the intersection

of Mineral Springs Avenue and Whittle Springs Road.

AGENDA ITEM #: 25 FILE #: 11-A-24-SU 11/5/2024 01:02 PM SAMIUL HAQUE PAGE #: 25-1

Slope Analysis by Staff Case: 11-A-24-SU (Lot 1)

| CATEGORY                      | SQFT     | ACRES | RECOMMENDED DISTURBANCE BUDGET (Percent)            | DISTURBANCE AREA<br>(Sqft) | DISTURBANCE<br>AREA<br>(Acres) |
|-------------------------------|----------|-------|-----------------------------------------------------|----------------------------|--------------------------------|
| Total Area of Site            | 15,272.3 | 0.351 |                                                     |                            |                                |
| Non-Hillside                  | 6,119.8  | 0.140 | N/A                                                 |                            |                                |
| 0-15% Slope                   | 1,326.9  | 0.030 | 100%                                                | 1,326.9                    | 0.030                          |
| 15-25% Slope                  | 2,621.5  | 0.060 | 50%                                                 | 1,310.8                    | 0.030                          |
| 25-40% Slope                  | 4,292.7  | 0.099 | 20%                                                 | 858.5                      | 0.020                          |
| Greater than 40% Slope        | 911.4    | 0.021 | 10%                                                 | 91.1                       | 0.002                          |
| Ridgetops                     |          |       |                                                     |                            |                                |
| Hillside Protection (HP) Area | 9,152.5  | 0.210 | Recommended<br>disturbance budget<br>within HP Area | 3,587.3                    | 0.082                          |
|                               |          |       | Percent of HP Area                                  | 39.2                       | 2%                             |

Case: 11-A-24-SU (Lot 2)

| CATEGORY                      | SQFT     | ACRES | RECOMMENDED<br>DISTURBANCE<br>BUDGET<br>(Percent)   | DISTURBANCE AREA<br>(Sqft) | DISTURBANCE<br>AREA<br>(Acres) |
|-------------------------------|----------|-------|-----------------------------------------------------|----------------------------|--------------------------------|
| Total Area of Site            | 44,473.5 | 1.021 |                                                     |                            |                                |
| Non-Hillside                  | 0.0      | 0.000 | N/A                                                 |                            |                                |
| 0-15% Slope                   | 4,356.5  | 0.100 | 100%                                                | 4,356.5                    | 0.100                          |
| 15-25% Slope                  | 3,075.8  | 0.071 | 50%                                                 | 1,537.9                    | 0.035                          |
| 25-40% Slope                  | 24,430.7 | 0.561 | 20%                                                 | 4,886.1                    | 0.112                          |
| Greater than 40% Slope        | 12,610.5 | 0.289 | 10%                                                 | 1,261.0                    | 0.029                          |
| Ridgetops                     |          |       |                                                     |                            |                                |
| Hillside Protection (HP) Area | 44,473.5 | 1.021 | Recommended<br>disturbance budget<br>within HP Area | 12,041.6                   | 0.276                          |
|                               |          |       | Percent of HP Area                                  | 27.1                       | 1%                             |