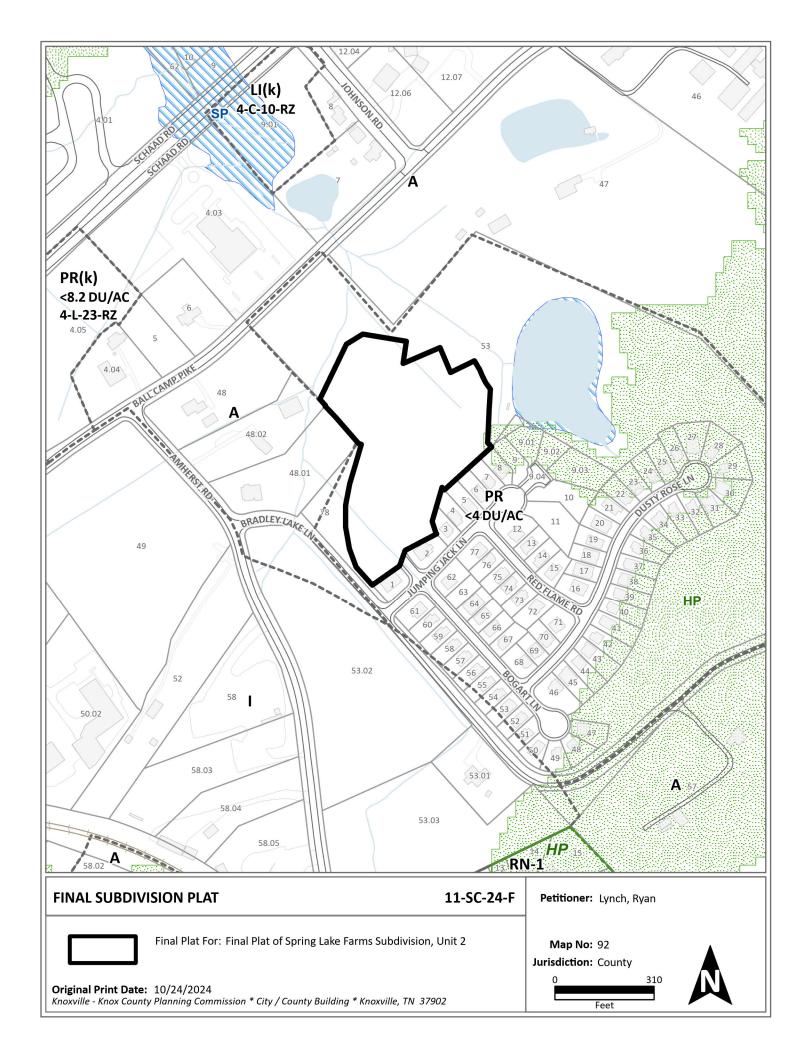

TO: Knoxville-Knox County Planning Commission

FROM: Frankie Ramos-Castillo, Planning & Subdivision Specialist

DATE: November 6, 2024

RE: Agenda #32, File #11-SC-24-F

Spring Lake Farms Subdivision Unit 2

## Recommendation

Approve the final plat per Sections 2.08.A and 2.10.F of the Subdivision Regulations, which require the plat to be in substantial conformance with the concept plan. Planning staff affirms the plat conforms to the overall layout and design of the concept plan approved by the Planning Commission on 8/10/2023 as Planning Case File #8-SA-23-C.

## **Associated Case and Decision**

File #8-SA-23-C: Approved by the Planning Commission on 8/10/2023 File #8-B-23-DP: Approved by the Planning Commission on 8/10/2023 File #12-J-18-UR: Approved by the Planning Commission on 1/10/2019