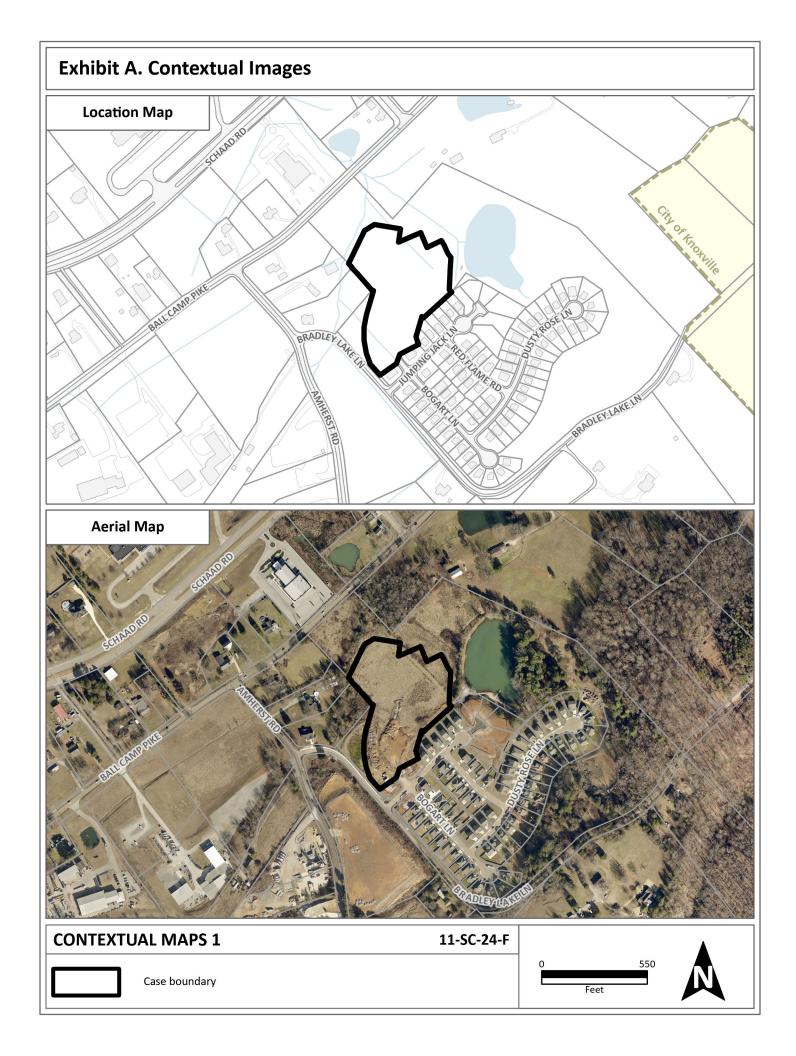

TO: Knoxville-Knox County Planning Commission

FROM: Frankie Ramos-Castillo, Planning & Subdivision Specialist

DATE: November 6, 2024

RE: Agenda #32, File #11-SC-24-F

Spring Lake Farms Subdivision Unit 2

## Recommendation

Approve the final plat per Sections 2.08.A and 2.10.F of the Subdivision Regulations, which require the plat to be in substantial conformance with the concept plan. Planning staff affirms the plat conforms to the overall layout and design of the concept plan approved by the Planning Commission on 8/10/2023 as Planning Case File #8-SA-23-C.