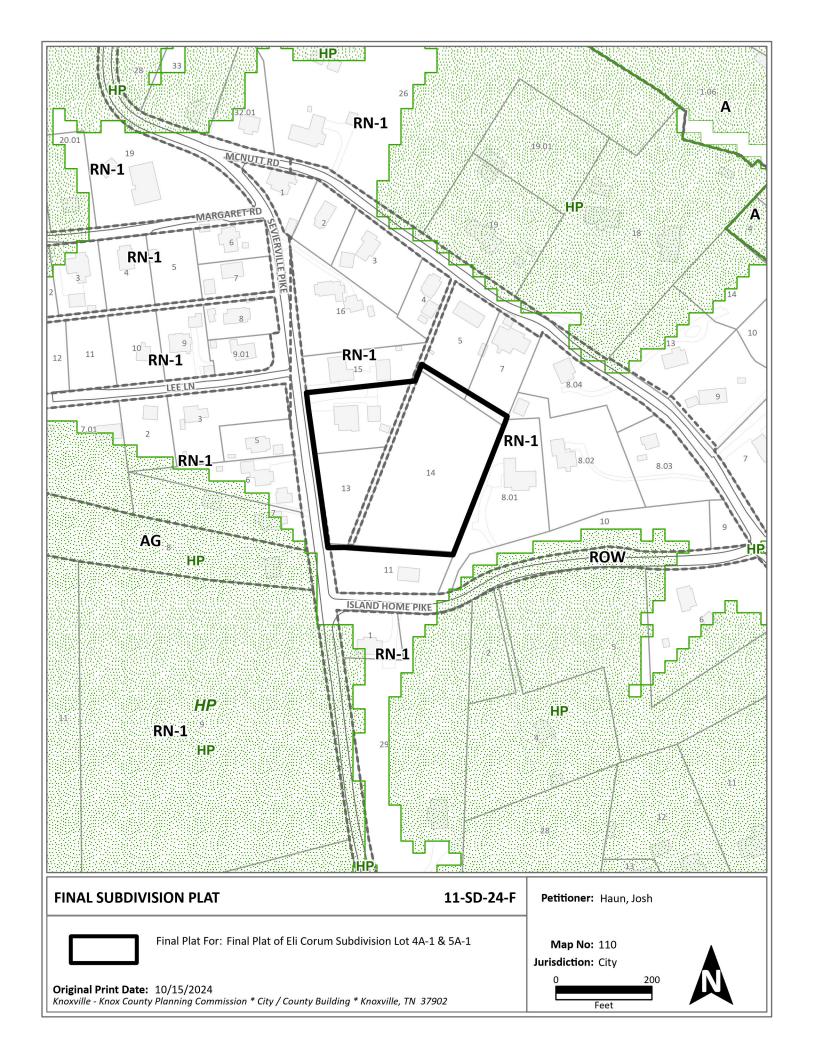

### **SUBDIVISION REPORT - FINAL PLAT**

► FILE #: 11-SD-24-F AGENDA ITEM #: 8

AGENDA DATE: 11/14/2024

► SUBDIVISION: FINAL PLAT OF ELI CORUM SUBDIVISION LOT 4A-1 & 5A-1

► APPLICANT/DEVELOPER: JOSH HAUN

OWNER(S): Eli Corum

TAX IDENTIFICATION: 110 P E 014, 013 <u>View map on KGIS</u>

JURISDICTION: City Council District 1

STREET ADDRESS: 5122 Sevierville Pk. (0 Sevierville Pk.)

► LOCATION: East of Sevierville Pike and north of Island Home Pike

SECTOR PLAN: South City

GROWTH POLICY PLAN: N/A (Within City Limits)

FIRE DISTRICT:

▶ APPROXIMATE ACREAGE: 2.074 acres

► NUMBER OF LOTS: 2

ZONING: RN-1 (Single-Family Residential Neighborhood)

SURVEYOR/ENGINEER: Josh Haun Trueline Land Surveying

► VARIANCES REQUIRED: A variance requesting the subdivision plat be accepted without

surveying the former portion GIS 110PE015 (Part Lot 3A) separated by

deed in 1978 for which a variance is required per subdivision