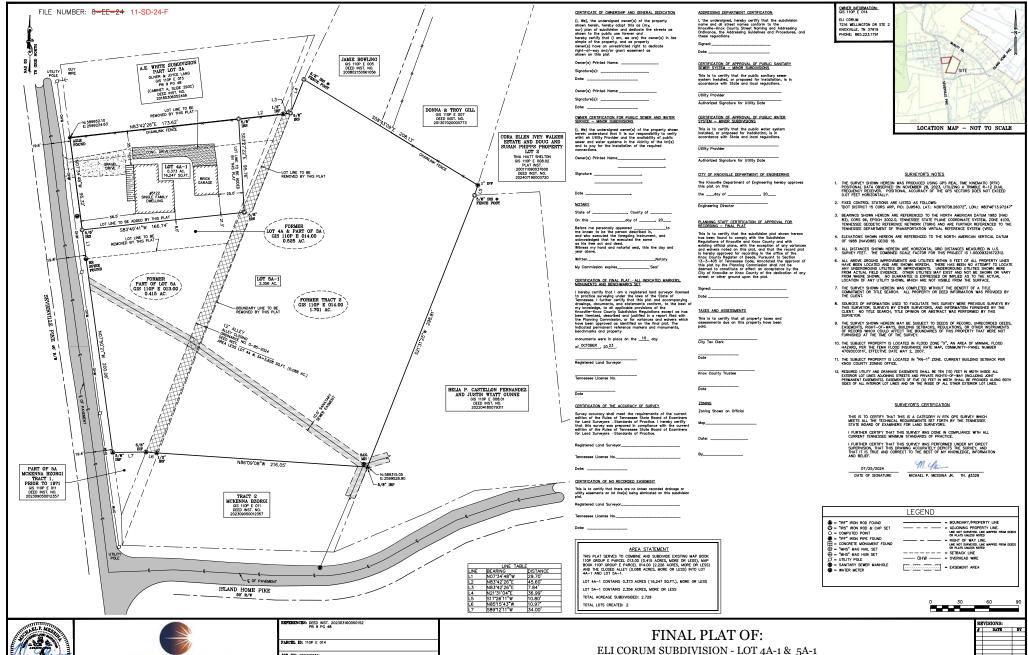

► VARIANCES REQUIRED: A variance requesting the subdivision plat be accepted without

surveying the former portion GIS 110PE015 (Part Lot 3A) separated by

deed in 1978 for which a variance is required per subdivision

regulation 2.13B.

SHOWING A SURVEY REQUESTED BY ELI CORUM

CITY BLOCK 29900, WARD 29, CIVIL DISTRICT 9, COUNTY OF KNOX, STATE OF TENNESSEE

JOB NO: 202415556

DATE: 11/28/2023

DRAFTED BY: S.L. GILLEN

TRUELINE