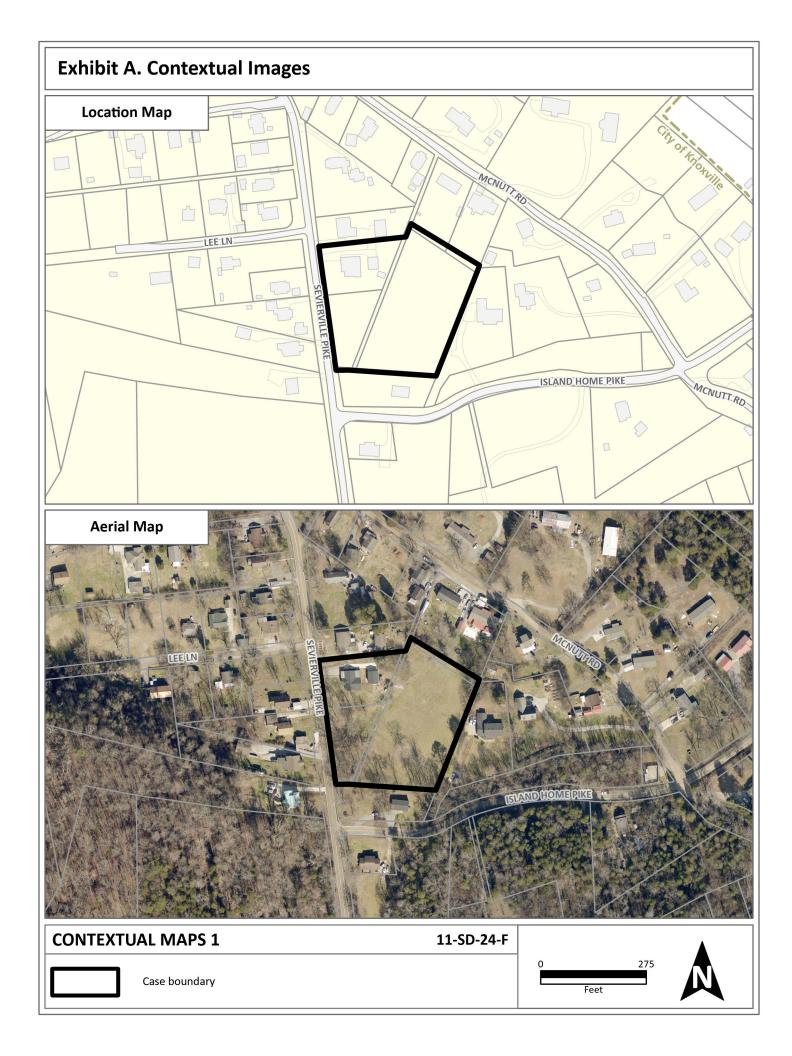

TAX IDENTIFICATION: 110 P E 014, 013 <u>View map on KGIS</u>

JURISDICTION: City Council District 1

STREET ADDRESS: 5122 Sevierville Pk. (0 Sevierville Pk.)

► LOCATION: East of Sevierville Pike and north of Island Home Pike

SECTOR PLAN: South City

GROWTH POLICY PLAN: N/A (Within City Limits)

FIRE DISTRICT:

▶ APPROXIMATE ACREAGE: 2.074 acres

► NUMBER OF LOTS: 2

ZONING: RN-1 (Single-Family Residential Neighborhood)

SURVEYOR/ENGINEER: Josh Haun Trueline Land Surveying