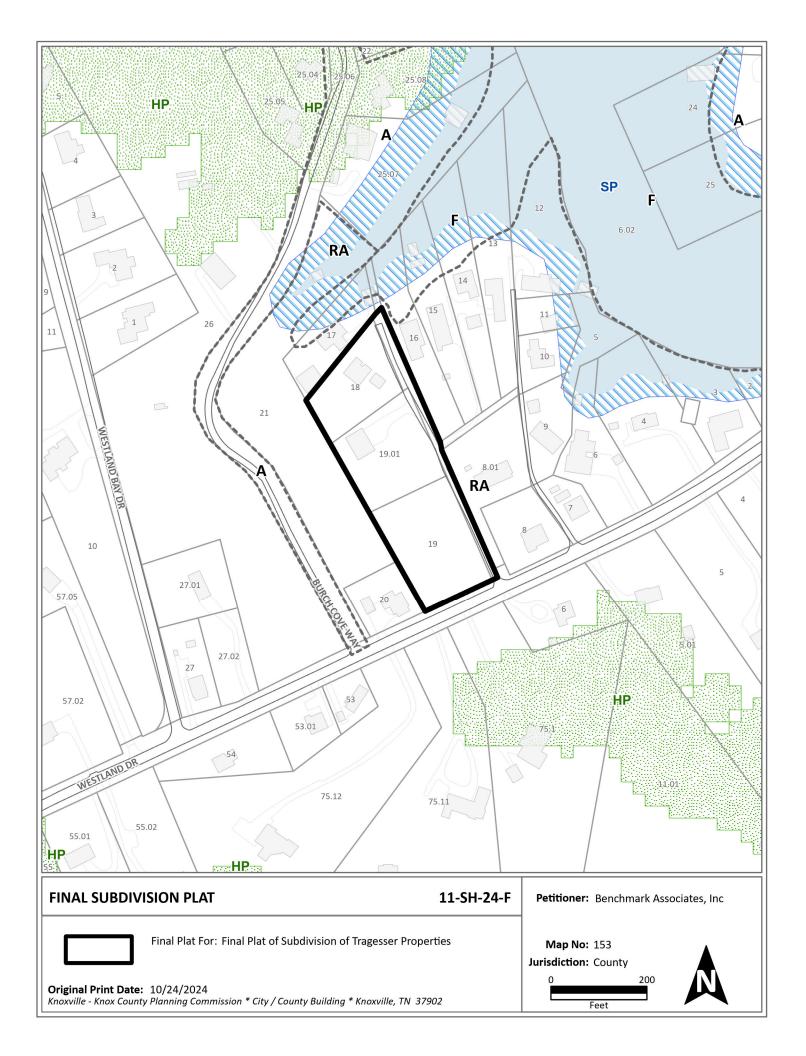

OWNER(S): Larry Tragesser

TAX IDENTIFICATION: 153 D A 018, 019, 019.01 <u>View map on KGIS</u>

JURISDICTION: County Commission District 5

STREET ADDRESS: 10069 Westland Dr. (10071 and 0 Westland Dr.)

► LOCATION: North of Westland Dr., east of Bream Dr.

GROWTH POLICY PLAN: Planned Growth Area

FIRE DISTRICT: Rural Metro
WATERSHED: Sinking Creek

APPROXIMATE ACREAGE: 2.354 acres

► NUMBER OF LOTS: 4

► ZONING: RA (Low Density Residential)

SURVEYOR/ENGINEER: Benjamin J. Moorman Benchmark Associates, Inc.

VARIANCES REQUIRED: Increase the maximum number of lots on an Access Easement from 5

to 10 lots.

### STAFF RECOMMENDATION:

► Approve the variance for plat approval to increase the maximum number of lots on an Access Easement from 5 to 10 lots.

- 1. The property has an existing 12 ft wide easement which serves 4 lots on the property and serves 5 lots east of the subject property (instrument #196411230000008). The proposal is to add one additional lot to the easement for a total of 10 lots.
- 2. The property owner does not own the 5 lots to the east, which also utilize the existing easement.
- 3. Granting this variance will not be detrimental to public safety, health, or welfare because this is a private dead-end driveway with low volumes of traffic. Engineering will not sign the plat until the pavement is widened on Lots 1, 2, and 3 at least one car length to allow for the passing of two vehicles at a time.

The proposal is to add one additional lot to the easement for a total of 10 lots. The existing lots are single family residences or vacant lots. The RA zone permits single family homes by right. Duplexes and garage

AGENDA ITEM #: 35 FILE #: 11-SH-24-F 11/6/2024 03:37 PM WHITNEY WARNER PAGE #: 35-1

apartments would require a use on review.

The new lots will be for single family residences only to keep the number of dwelling units on one access easement to 10 units. Even though 10 lots are double the maximum number of lots allowed on an easement, up to 10 dwelling units are allowed. Since the new lots will be restricted to single family residences, Planning recommends allowing 10 lots on the existing access easement. The new plat is creating a 40 ft wide access easement over the existing easement to allow for road widening. Engineering will not sign the plat until the pavement is widened on Lots 1, 2, and 3 at least one car length to allow for the passing of two vehicles at a time. Lot 1 will increase the pavement width at the entrance on Westland Dr. Lots 2 and 3 will work out the location per the requirements of Engineering and Public Works.