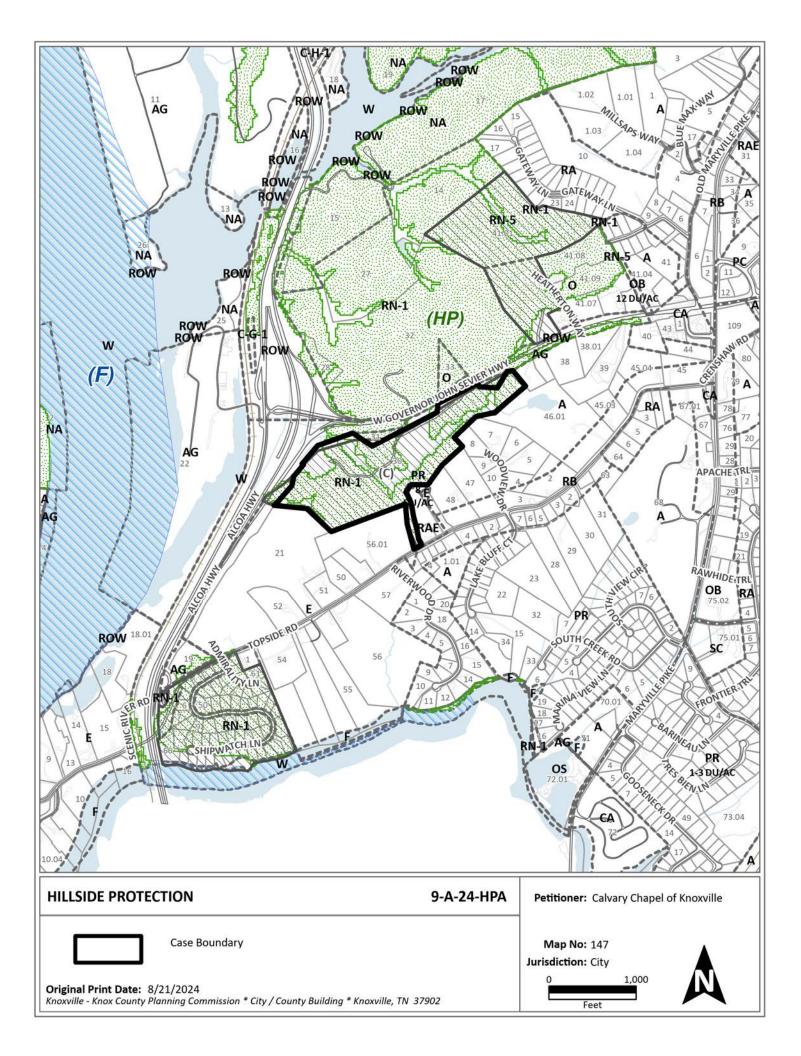

## MEMORANDUM

| TO:      | Knoxville-Knox County Planning Commission                                                |
|----------|------------------------------------------------------------------------------------------|
| FROM:    | Jessie Hillman, AICP   Principal Planner                                                 |
| DATE:    | November 4, 2024                                                                         |
| SUBJECT: | 9-A-24-HPA Agenda Item #24                                                               |
|          | Level II Certificate of Appropriateness review for 3330 W Governor John Sevier Highway   |
|          | Article 8.9: HP Hillside Protection Overlay Zoning District                              |
|          | Article 16.8.A.4 & B.4: Overlay Districts – Certificates of Appropriateness, Purpose and |
|          | Applicability & Process for HP Overlay                                                   |

## **STAFF RECOMMENDATION:**

Staff recommends that the Planning Commission approve the Level II Certificate of Appropriateness (COA) request to exceed the permitted disturbance by 1.23 acres within the HP (Hillside Protection) Overlay Zoning District, subject to the condition that at least 1.23 acres of the subject property within the HP Overlay be reforested and maintained by Calvary Chapel in coordination with the City of Knoxville Urban Forestry Division. A planting plan and maintenance agreement, to be developed in consultation with the City's Urban Forester, is required prior to permitting.

## **STAFF ANALYSIS:**

The applicant submitted a Special Use request (9-G-24-SU) to expand upon Calvary Chapel with a building addition, new structured parking, and a secondary access to the main driveway on the property. The permitted disturbance budget provided by the slope analysis is 14.1 acres, and the proposed development would increase disturbance within the HP Overlay District to 15.33 acres, exceeding permitted disturbance by 1.23 acres.