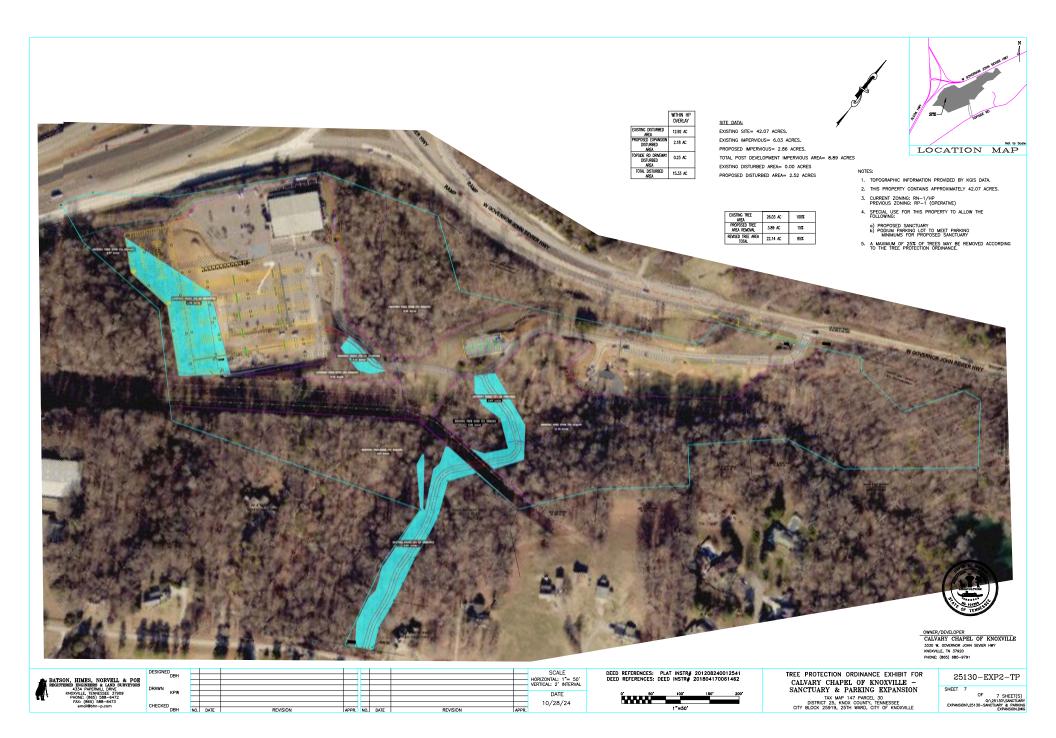

## **STAFF ANALYSIS:**

The applicant submitted a Special Use request (9-G-24-SU) to expand upon Calvary Chapel with a building addition, new structured parking, and a secondary access to the main driveway on the property. The permitted disturbance budget provided by the slope analysis is 14.1 acres, and the proposed development would increase disturbance within the HP Overlay District to 15.33 acres, exceeding permitted disturbance by 1.23 acres.

Beginning in 2016, over 3 acres within the HP Overlay were cleared and graded to accommodate a gas utility easement. This disturbance was outside of Calvary Chapel's control and is unbuildable land on the property.

There are several acres of the subject property that have been cleared for grading within the HP Overlay and left as turf. Specifically, there are two satellite parking lots along the driveway between W Governor John Sevier Highway and the chapel where the surrounding areas were deforested and remain today as fields of manicured grass. These areas provide an opportunity for reforestation, especially the easternmost clearing south of the driveway and abutting DeArmond Spring.

Staff recommend approving the COA for 1.23 acres of excess disturbance within the HP Overlay, considering the utility easement's outsized impact on the disturbance budget, subject to 1 condition. That condition is the reforestation of at least 1.23 acres of HP area on the subject property per the instruction of the City of Knoxville's Urban Forestry Division. An early estimate by the Forestry Division is that 860 tree seedlings are appropriate for 1.23 acres of restoration. As part of this effort, a contractual maintenance agreement will be developed in consultation with the Forestry Division, and this will be required before permitting the church expansion. This condition is consistent with the goals and strategies of the City's new <u>Urban Forest Master Plan</u>, the Hillside and Ridgetop Protection Plan, the General Plan and the City's Tree Protection Ordinance.