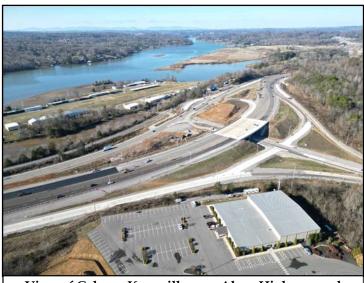

#### COMMENTS:

In 2023, a Special Use request for driveway access to Topside Road and a minor expansion of the right turn lane on the church driveway to W Governor John Sevier Hwy was approved. This review was accompanied by a traffic study regarding the anticipated 1,828-seat expansion to the parish at that time.

This Special Use request is for a 130,033 sq ft parish building addition that will add 2,231 seats to the existing 658 seats in the original building. The proposal also includes a podium parking structure that will create a total of 817 parking spaces with an additional access point from the driveway on the church campus. The original parish building will be used for children's programming, so those seats were not included in the updated Traffic Impact Letter dated 10/28/2024, which accounts for a 403-seat increase since the last traffic study.