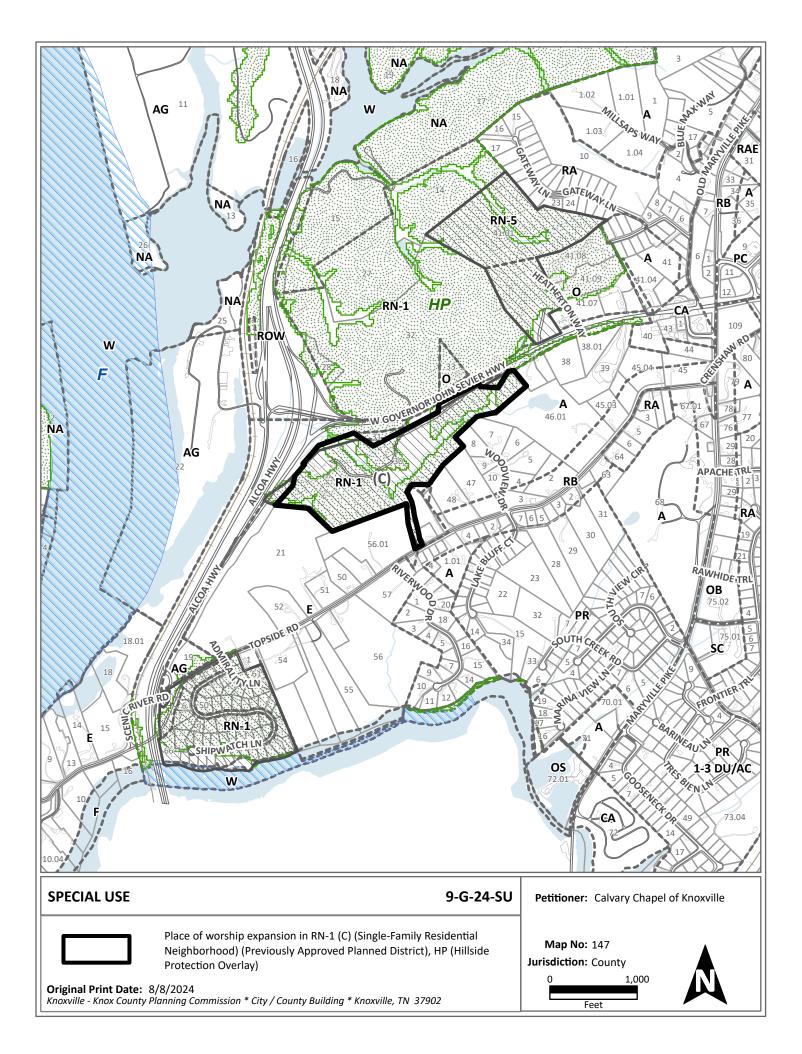

# **SPECIAL USE REPORT**

| FILE #: 9-G-24-SU                                                                                                   |                                                                                                                                                                                                                                                                                                                                                                                                                                                                                           | AGENDA ITEM #: 24                                                                                                                                                                                                                                                                                                                                                                                                                                         |
|---------------------------------------------------------------------------------------------------------------------|-------------------------------------------------------------------------------------------------------------------------------------------------------------------------------------------------------------------------------------------------------------------------------------------------------------------------------------------------------------------------------------------------------------------------------------------------------------------------------------------|-----------------------------------------------------------------------------------------------------------------------------------------------------------------------------------------------------------------------------------------------------------------------------------------------------------------------------------------------------------------------------------------------------------------------------------------------------------|
| POSTPONEMENT(S):                                                                                                    | 9/12/2024, 10/3/2024                                                                                                                                                                                                                                                                                                                                                                                                                                                                      | AGENDA DATE: 11/14/2024                                                                                                                                                                                                                                                                                                                                                                                                                                   |
| APPLICANT:                                                                                                          | CALVARY CHAPEL OF KNOXVI                                                                                                                                                                                                                                                                                                                                                                                                                                                                  | ILLE (OWNER)                                                                                                                                                                                                                                                                                                                                                                                                                                              |
| OWNER(S):                                                                                                           | Calvary Chapel of Knoxville                                                                                                                                                                                                                                                                                                                                                                                                                                                               |                                                                                                                                                                                                                                                                                                                                                                                                                                                           |
| TAX ID NUMBER:                                                                                                      | 147 030                                                                                                                                                                                                                                                                                                                                                                                                                                                                                   | View map on KGIS                                                                                                                                                                                                                                                                                                                                                                                                                                          |
| JURISDICTION:                                                                                                       | City Council District 1                                                                                                                                                                                                                                                                                                                                                                                                                                                                   |                                                                                                                                                                                                                                                                                                                                                                                                                                                           |
| STREET ADDRESS:                                                                                                     | 3330 W GOVERNOR JOHN SEV                                                                                                                                                                                                                                                                                                                                                                                                                                                                  | /IER HWY                                                                                                                                                                                                                                                                                                                                                                                                                                                  |
| LOCATION:                                                                                                           | South side of W Governor Johr<br>north of Topside Rd                                                                                                                                                                                                                                                                                                                                                                                                                                      | n Sevier Hwy, east side of Alcoa Hwy,                                                                                                                                                                                                                                                                                                                                                                                                                     |
| APPX. SIZE OF TRACT:                                                                                                | 42 acres                                                                                                                                                                                                                                                                                                                                                                                                                                                                                  |                                                                                                                                                                                                                                                                                                                                                                                                                                                           |
| SECTOR PLAN:                                                                                                        | South County                                                                                                                                                                                                                                                                                                                                                                                                                                                                              |                                                                                                                                                                                                                                                                                                                                                                                                                                                           |
| GROWTH POLICY PLAN:                                                                                                 | N/A (Within City Limits)                                                                                                                                                                                                                                                                                                                                                                                                                                                                  |                                                                                                                                                                                                                                                                                                                                                                                                                                                           |
| ACCESSIBILITY:                                                                                                      | a 47 to 54-ft pavement width withi                                                                                                                                                                                                                                                                                                                                                                                                                                                        | Sevier Highway, a major arterial street with<br>in an 84 to 136-ft right-of-way. Access is<br>ollector street with an 18-ft pavement width                                                                                                                                                                                                                                                                                                                |
| UTILITIES:                                                                                                          | Water Source: Knox-Chapmar                                                                                                                                                                                                                                                                                                                                                                                                                                                                | n Utility District                                                                                                                                                                                                                                                                                                                                                                                                                                        |
|                                                                                                                     | Sewer Source: Knoxville Utilitie                                                                                                                                                                                                                                                                                                                                                                                                                                                          | es Board                                                                                                                                                                                                                                                                                                                                                                                                                                                  |
| FIRE DISTRICT:                                                                                                      | Knoxville Fire Department                                                                                                                                                                                                                                                                                                                                                                                                                                                                 |                                                                                                                                                                                                                                                                                                                                                                                                                                                           |
| WATERSHED:                                                                                                          | Tennessee River                                                                                                                                                                                                                                                                                                                                                                                                                                                                           |                                                                                                                                                                                                                                                                                                                                                                                                                                                           |
|                                                                                                                     |                                                                                                                                                                                                                                                                                                                                                                                                                                                                                           |                                                                                                                                                                                                                                                                                                                                                                                                                                                           |
| ZONING:                                                                                                             | RN-1 (C) (Single-Family Reside<br>Approved Planned District), HP                                                                                                                                                                                                                                                                                                                                                                                                                          | ntial Neighborhood) (Previously<br>9 (Hillside Protection Overlay)                                                                                                                                                                                                                                                                                                                                                                                        |
| <ul><li>ZONING:</li><li>EXISTING LAND USE:</li></ul>                                                                |                                                                                                                                                                                                                                                                                                                                                                                                                                                                                           |                                                                                                                                                                                                                                                                                                                                                                                                                                                           |
|                                                                                                                     | Approved Planned District), HP<br>Public/Quasi Public Land                                                                                                                                                                                                                                                                                                                                                                                                                                |                                                                                                                                                                                                                                                                                                                                                                                                                                                           |
| ► EXISTING LAND USE:                                                                                                | Approved Planned District), HP<br>Public/Quasi Public Land<br>Sanctuary and podium parking<br>A rezoning from E (Estates) and A                                                                                                                                                                                                                                                                                                                                                           | <ul> <li>P (Hillside Protection Overlay)</li> <li>for a place of worship expansion</li> <li>A (Agricultural) to PR (Planned Residential)<br/>erty was approved in 1982 (8-M-82-RZ). In</li> </ul>                                                                                                                                                                                                                                                         |
| <ul> <li>EXISTING LAND USE:</li> <li>PROPOSED USE:</li> </ul>                                                       | Approved Planned District), HP<br>Public/Quasi Public Land<br>Sanctuary and podium parking<br>A rezoning from E (Estates) and A<br>up to 8 du/ac for most of the prop<br>2002, the City of Knoxville rezone<br>Residential) (11-Y-02-RZ).<br>North: Agriculture/forestry/vaca                                                                                                                                                                                                             | <ul> <li><b>P</b> (Hillside Protection Overlay)</li> <li><b>for a place of worship expansion</b></li> <li>A (Agricultural) to PR (Planned Residential) erty was approved in 1982 (8-M-82-RZ). In ed the property to RP-1 (Planned</li> <li>Int land, rural residential - RN-1 (Single-nborhood), O (Office), HP (Hillside</li> </ul>                                                                                                                      |
| <ul> <li>EXISTING LAND USE:</li> <li>PROPOSED USE:</li> <li>HISTORY OF ZONING:</li> <li>SURROUNDING LAND</li> </ul> | <ul> <li>Approved Planned District), HP</li> <li>Public/Quasi Public Land</li> <li>Sanctuary and podium parking</li> <li>A rezoning from E (Estates) and A<br/>up to 8 du/ac for most of the prop<br/>2002, the City of Knoxville rezone<br/>Residential) (11-Y-02-RZ).</li> <li>North: Agriculture/forestry/vacat<br/>Family Residential Neigh<br/>Protection Overlay) in the</li> <li>South: Agriculture/forestry/vacat<br/>residential - E (Estate), F</li> </ul>                      | <ul> <li>P (Hillside Protection Overlay)</li> <li>for a place of worship expansion</li> <li>A (Agricultural) to PR (Planned Residential) erty was approved in 1982 (8-M-82-RZ). In ed the property to RP-1 (Planned</li> <li>nt land, rural residential - RN-1 (Single-hborhood), O (Office), HP (Hillside e City</li> <li>nt land, rural residential, single family RAE (Exclusive Residential), PR (Planned c, A (Agricultural), RB (General</li> </ul> |
| <ul> <li>EXISTING LAND USE:</li> <li>PROPOSED USE:</li> <li>HISTORY OF ZONING:</li> <li>SURROUNDING LAND</li> </ul> | <ul> <li>Approved Planned District), HP</li> <li>Public/Quasi Public Land</li> <li>Sanctuary and podium parking</li> <li>A rezoning from E (Estates) and A up to 8 du/ac for most of the prop. 2002, the City of Knoxville rezone Residential) (11-Y-02-RZ).</li> <li>North: Agriculture/forestry/vacar Family Residential Neigh Protection Overlay) in the South: Agriculture/forestry/vacar residential - E (Estate), F Residential) up to 8 du/ar Residential) in the Count</li> </ul> | <ul> <li>P (Hillside Protection Overlay)</li> <li>for a place of worship expansion</li> <li>A (Agricultural) to PR (Planned Residential) erty was approved in 1982 (8-M-82-RZ). In ed the property to RP-1 (Planned</li> <li>nt land, rural residential - RN-1 (Single-hborhood), O (Office), HP (Hillside e City</li> <li>nt land, rural residential, single family RAE (Exclusive Residential), PR (Planned c, A (Agricultural), RB (General</li> </ul> |

4. The extent of clearing and grading in the proposed development has led to conflicts with the zoning enforcement of the adopted Hillside and Ridgetop Protection Plan. This issue is addressed in the Level II HP case that is paired with this Special Use review.