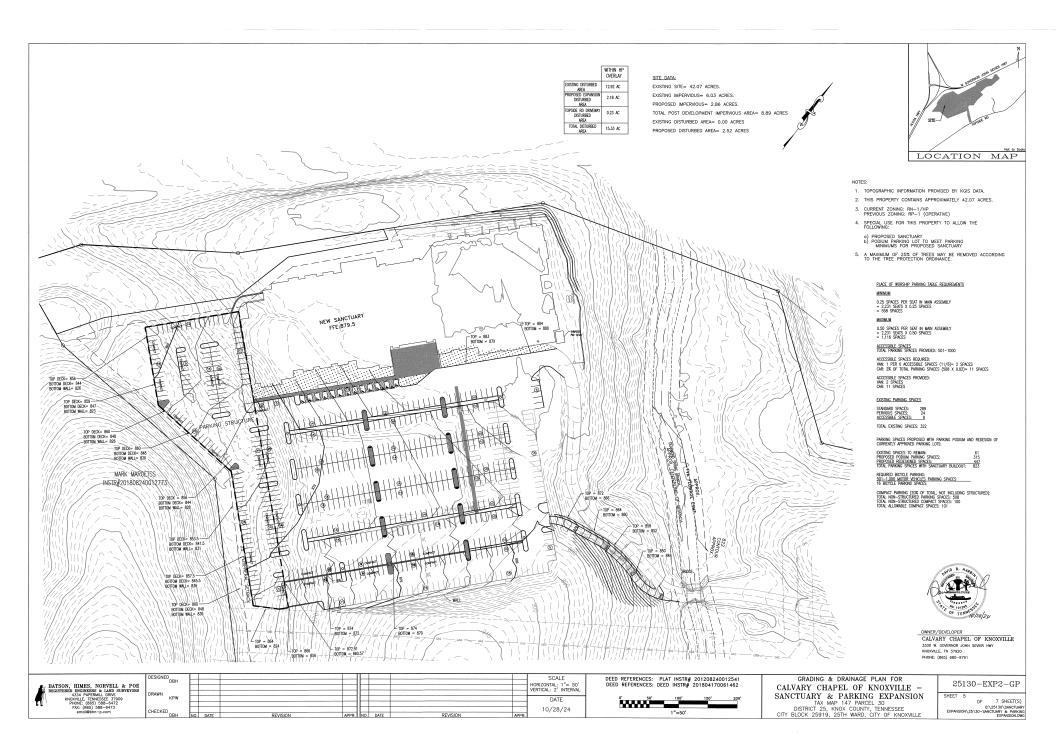

## **STAFF ANALYSIS:**

The applicant submitted a Special Use request (9-G-24-SU) to expand upon Calvary Chapel with a building addition, new structured parking, and a secondary access to the main driveway on the property. The permitted disturbance budget provided by the slope analysis is 14.1 acres, and the proposed development would increase disturbance within the HP Overlay District to 15.33 acres, exceeding permitted disturbance by 1.23 acres.

Beginning in 2016, over 3 acres within the HP Overlay were cleared and graded to accommodate a gas utility easement. This disturbance was outside of Calvary Chapel's control and is unbuildable land on the property.

There are several acres of the subject property that have been cleared for grading within the HP Overlay and left as turf. Specifically, there are two satellite parking lots along the driveway between W Governor John Sevier Highway and the chapel where the surrounding areas were deforested and remain today as fields of manicured grass. These areas provide an opportunity for reforestation, especially the easternmost clearing south of the driveway and abutting DeArmond Spring.

This Special Use request is for a 130,033 sq ft parish building addition that will add 2,231 seats to the existing 658 seats in the original building. The proposal also includes a podium parking structure that will create a total of 817 parking spaces with an additional access point from the driveway on the church campus. The original parish building will be used for children's programming, so those seats were not included in the updated Traffic Impact Letter dated 10/28/2024, which accounts for a 403-seat increase since the last traffic study.