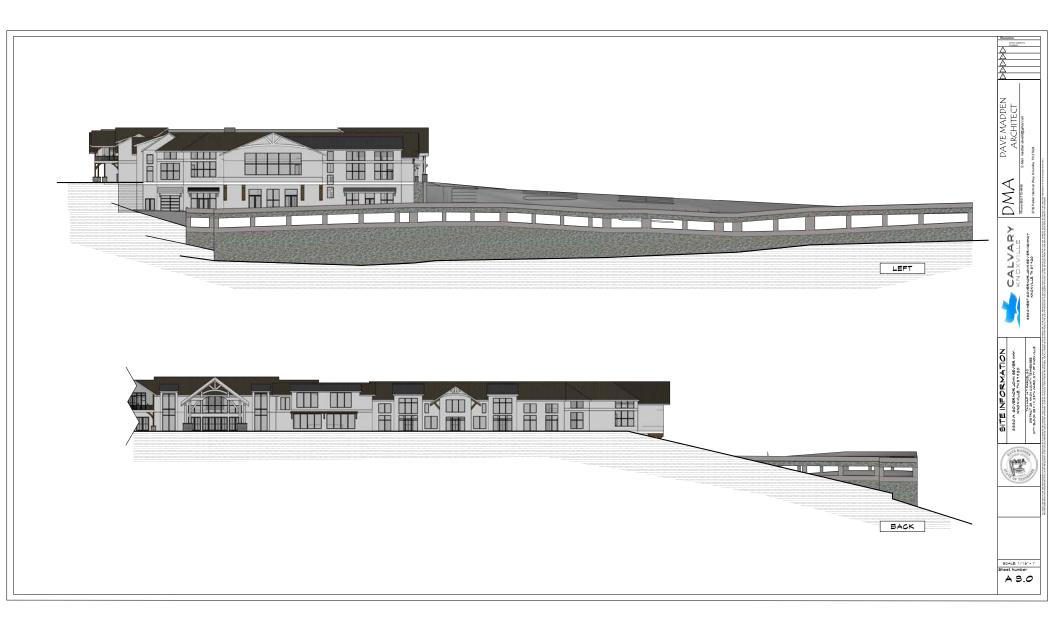

## THE USE IS COMPATIBLE WITH THE CHARACTER OF THE NEIGHBORHOOD WHERE IT IS PROPOSED, AND WITH THE SIZE AND LOCATION OF BUILDINGS IN THE VICINITY.

1. Calvary Chapel was originally built in 2013, making this place of worship an established use in the area. The proposed 130,033 sq ft building addition and parking structure, paired with the existing 22,100 sq ft sanctuary is a substantial development that will be highly visible from Alcoa Highway. Both Alcoa Highway and W Governor John Sevier Highway are state-designated Scenic Roadways, which cap the height of buildings at 35 ft within 1,000 ft of the highway. The architectural elevations provided in this package reflect compliance with that building height limitation. Aside from that consideration, the placement of the church on the approximately 42-acre property is such that neighborhood character is a less relevant concern.