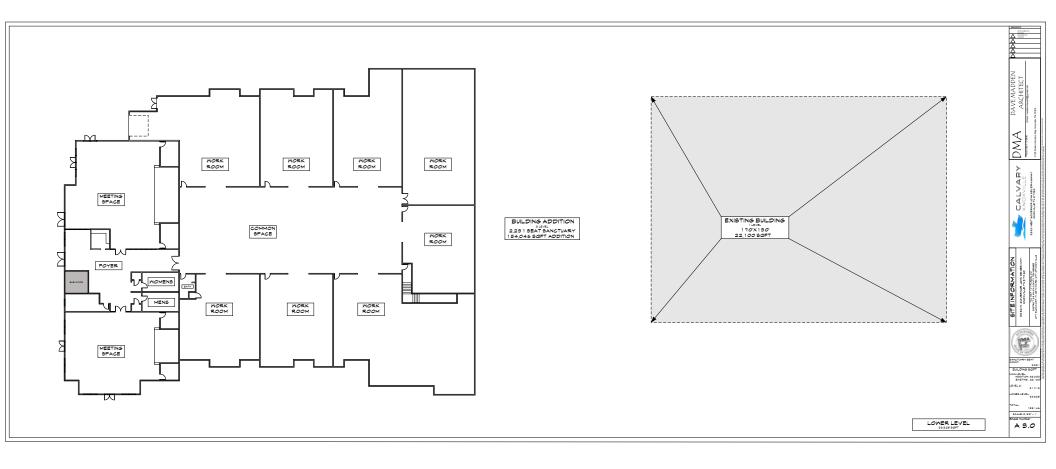

This Special Use request is for a 130,033 sq ft parish building addition that will add 2,231 seats to the existing 658 seats in the original building. The proposal also includes a podium parking structure that will create a total of 817 parking spaces with an additional access point from the driveway on the church campus. The original parish building will be used for children's programming, so those seats were not included in the updated Traffic Impact Letter dated 10/28/2024, which accounts for a 403-seat increase since the last traffic study.

## THE USE IS COMPATIBLE WITH THE CHARACTER OF THE NEIGHBORHOOD WHERE IT IS PROPOSED, AND WITH THE SIZE AND LOCATION OF BUILDINGS IN THE VICINITY.

1. Calvary Chapel was originally built in 2013, making this place of worship an established use in the area. The proposed 130,033 sq ft building addition and parking structure, paired with the existing 22,100 sq ft sanctuary is a substantial development that will be highly visible from Alcoa Highway. Both Alcoa Highway and W Governor John Sevier Highway are state-designated Scenic Roadways, which cap the height of buildings at 35 ft within 1,000 ft of the highway. The architectural elevations provided in this package reflect compliance with that building height limitation. Aside from that consideration, the placement of the church on the approximately 42-acre property is such that neighborhood character is a less relevant concern.