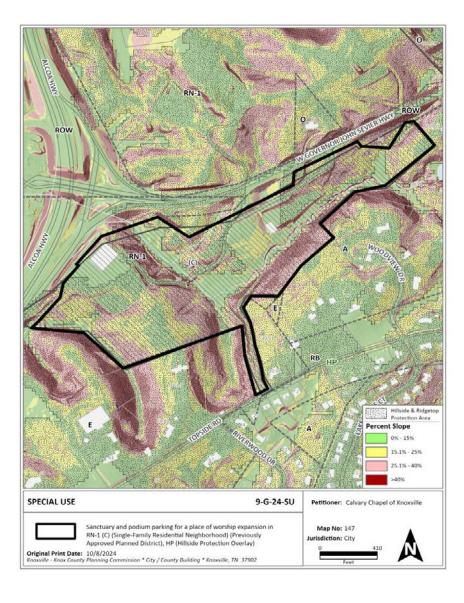

## **STAFF ANALYSIS:**

The applicant submitted a Special Use request (9-G-24-SU) to expand upon Calvary Chapel with a building addition, new structured parking, and a secondary access to the main driveway on the property. The permitted disturbance budget provided by the slope analysis is 14.1 acres, and the proposed development would increase disturbance within the HP Overlay District to 15.33 acres, exceeding permitted disturbance by 1.23 acres.

There are several acres of the subject property that have been cleared for grading within the HP Overlay and left as turf. Specifically, there are two satellite parking lots along the driveway between W Governor John Sevier Highway and the chapel where the surrounding areas were deforested and remain today as fields of manicured grass. These areas provide an opportunity for reforestation, especially the easternmost clearing south of the driveway and abutting DeArmond Spring.

Staff recommend approving the COA for 1.23 acres of excess disturbance within the HP Overlay, considering the utility easement's outsized impact on the disturbance budget, subject to 1 condition. That condition is the reforestation of at least 1.23 acres of HP area on the subject property per the instruction of the City of Knoxville's Urban Forestry Division. An early estimate by the Forestry Division is that 860 tree seedlings are appropriate for 1.23 acres of restoration. As part of this effort, a contractual maintenance agreement will be developed in consultation with the Forestry Division, and this will be required before permitting the church expansion. This condition is consistent with the goals and strategies of the City's new <u>Urban Forest Master Plan</u>, the Hillside and Ridgetop Protection Plan, the General Plan and the City's Tree Protection Ordinance.