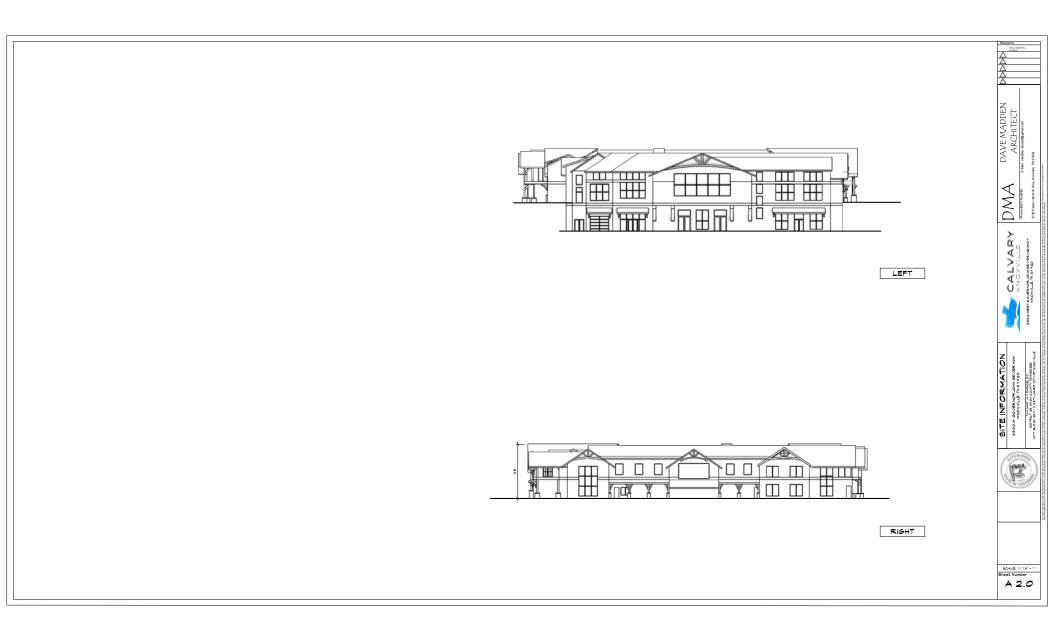

## THE USE IS COMPATIBLE WITH THE CHARACTER OF THE NEIGHBORHOOD WHERE IT IS PROPOSED, AND WITH THE SIZE AND LOCATION OF BUILDINGS IN THE VICINITY.

1. Calvary Chapel was originally built in 2013, making this place of worship an established use in the area. The proposed 130,033 sq ft building addition and parking structure, paired with the existing 22,100 sq ft sanctuary is a substantial development that will be highly visible from Alcoa Highway. Both Alcoa Highway and W Governor John Sevier Highway are state-designated Scenic Roadways, which cap the height of buildings at 35 ft within 1,000 ft of the highway. The architectural elevations provided in this package reflect compliance with that building height limitation. Aside from that consideration, the placement of the church on the approximately 42-acre property is such that neighborhood character is a less relevant concern.