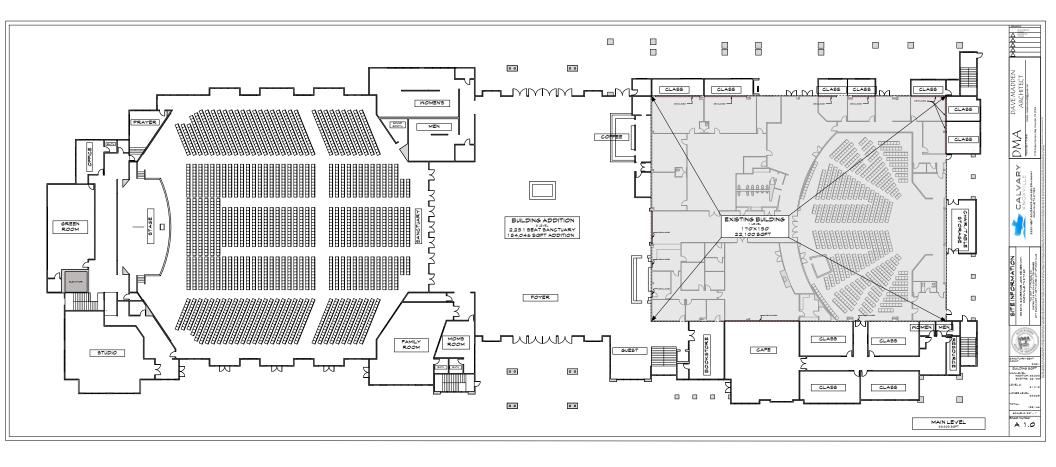

This Special Use request is for a 130,033 sq ft parish building addition that will add 2,231 seats to the existing 658 seats in the original building. The proposal also includes a podium parking structure that will create a total of 817 parking spaces with an additional access point from the driveway on the church campus. The original parish building will be used for children's programming, so those seats were not included in the updated Traffic Impact Letter dated 10/28/2024, which accounts for a 403-seat increase since the last traffic study.

## THE USE IS COMPATIBLE WITH THE CHARACTER OF THE NEIGHBORHOOD WHERE IT IS PROPOSED, AND WITH THE SIZE AND LOCATION OF BUILDINGS IN THE VICINITY.

1. Calvary Chapel was originally built in 2013, making this place of worship an established use in the area. The proposed 130,033 sq ft building addition and parking structure, paired with the existing 22,100 sq ft sanctuary is a substantial development that will be highly visible from Alcoa Highway. Both Alcoa Highway and W Governor John Sevier Highway are state-designated Scenic Roadways, which cap the height of buildings at 35 ft within 1,000 ft of the highway. The architectural elevations provided in this package reflect compliance with that building height limitation. Aside from that consideration, the placement of the church on the approximately 42-acre property is such that neighborhood character is a less relevant concern.