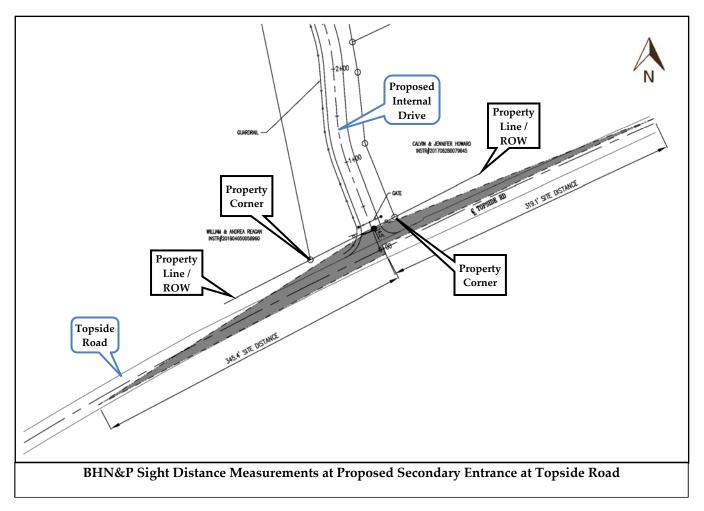

2) Abiding by all approved conditions of the Level II Hillside Protection case (9-A-24-HPA), in coordination with the City of Knoxville Urban Forestry Division.

3) Reevaluating sight distance from the access on Topside Road with a certified traffic engineer to determine if vegetation on adjacent private property needs to be removed for safe egress. If this is the case, an easement agreement with the property owner for vegetation removal will need to be obtained prior to permitting.

## THE USE IS NOT OF A NATURE OR SO LOCATED AS TO DRAW SUBSTANTIAL ADDITIONAL TRAFFIC THROUGH RESIDENTIAL STREETS.

1. Residents along Topside Road have expressed concern about the increase in traffic that will occur with Calvary Chapel's new access to that street. However, it is a minor collector, not a local residential street in terms of its classification. This access has been deemed necessary as a secondary ingress/egress for emergency personnel and evacuation, and it is needed to provide relief for anticipated traffic congestion at W Governor John Sevier Highway near its intersection with Alcoa Highway.