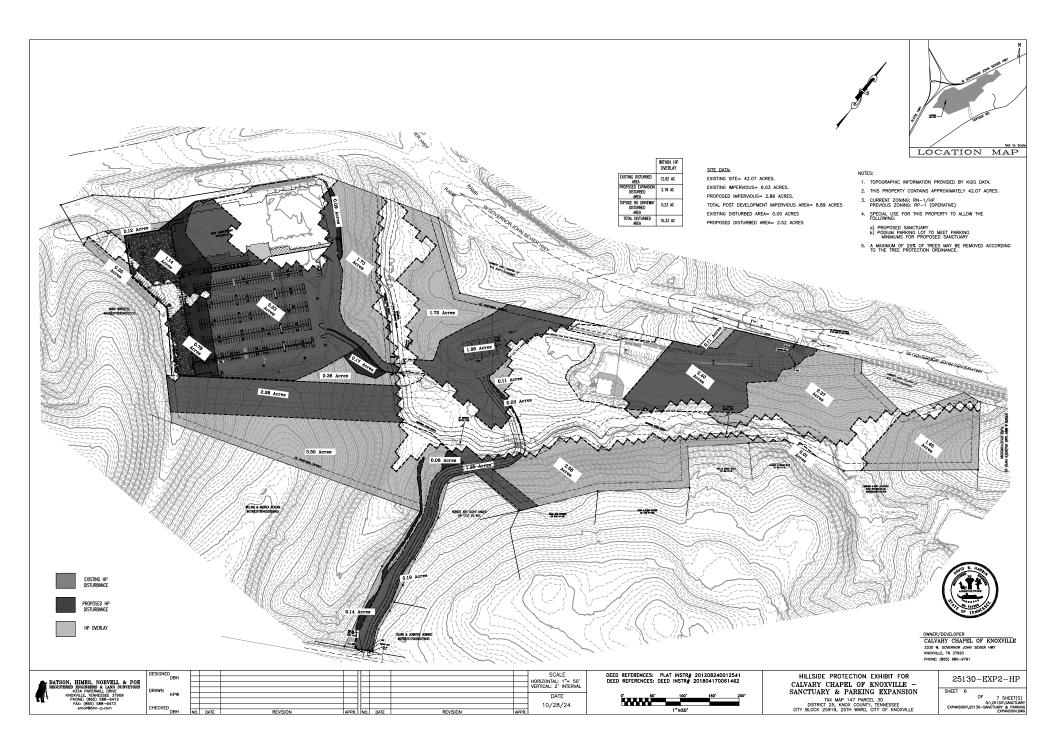

## **STAFF ANALYSIS:**

The applicant submitted a Special Use request (9-G-24-SU) to expand upon Calvary Chapel with a building addition, new structured parking, and a secondary access to the main driveway on the property. The permitted disturbance budget provided by the slope analysis is 14.1 acres, and the proposed development would increase disturbance within the HP Overlay District to 15.33 acres, exceeding permitted disturbance by 1.23 acres.

Beginning in 2016, over 3 acres within the HP Overlay were cleared and graded to accommodate a gas utility easement. This disturbance was outside of Calvary Chapel's control and is unbuildable land on the property.

There are several acres of the subject property that have been cleared for grading within the HP Overlay and left as turf. Specifically, there are two satellite parking lots along the driveway between W Governor John Sevier Highway and the chapel where the surrounding areas were deforested and remain today as fields of manicured grass. These areas provide an opportunity for reforestation, especially the easternmost clearing south of the driveway and abutting DeArmond Spring.

Staff recommend approving the COA for 1.23 acres of excess disturbance within the HP Overlay, considering the utility easement's outsized impact on the disturbance budget, subject to 1 condition. That condition is the reforestation of at least 1.23 acres of HP area on the subject property per the instruction of the City of Knoxville's Urban Forestry Division. An early estimate by the Forestry Division is that 860 tree seedlings are appropriate for 1.23 acres of restoration. As part of this effort, a contractual maintenance agreement will be developed in consultation with the Forestry Division, and this will be required before permitting the church expansion. This condition is consistent with the goals and strategies of the City's new <u>Urban Forest Master Plan</u>, the Hillside and Ridgetop Protection Plan, the General Plan and the City's Tree Protection Ordinance.

4. The extent of clearing and grading in the proposed development has led to conflicts with the zoning enforcement of the adopted Hillside and Ridgetop Protection Plan. This issue is addressed in the Level II HP case that is paired with this Special Use review.

3. The condition to abide by all approved recommendations in the Hillside Protection Level II case (9-A-24-HPA), including the recommendation to coordinate with the City Urban Forestry Division to replant native trees in areas of the campus that have been previously cleared, seeks to address the diminishment of natural and scenic assets on this property resulting from development that has occurred over the years.