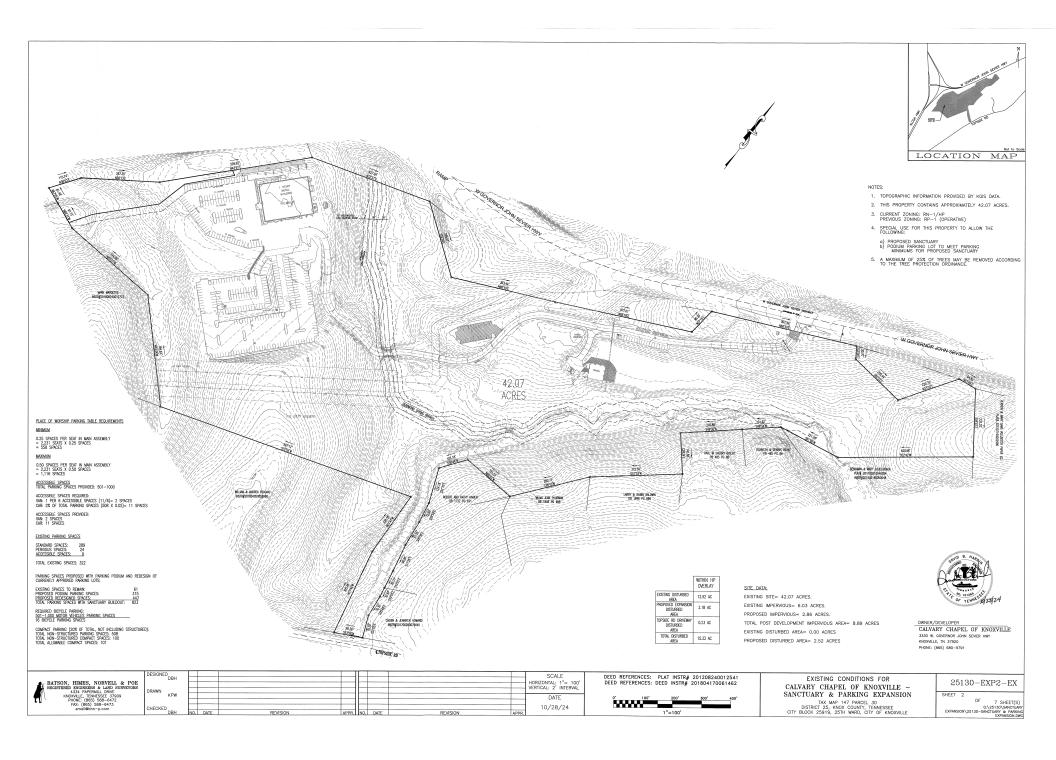

## **STAFF ANALYSIS:**

The applicant submitted a Special Use request (9-G-24-SU) to expand upon Calvary Chapel with a building addition, new structured parking, and a secondary access to the main driveway on the property. The permitted disturbance budget provided by the slope analysis is 14.1 acres, and the proposed development would increase disturbance within the HP Overlay District to 15.33 acres, exceeding permitted disturbance by 1.23 acres.

Beginning in 2016, over 3 acres within the HP Overlay were cleared and graded to accommodate a gas utility easement. This disturbance was outside of Calvary Chapel's control and is unbuildable land on the property.

There are several acres of the subject property that have been cleared for grading within the HP Overlay and left as turf. Specifically, there are two satellite parking lots along the driveway between W Governor John Sevier Highway and the chapel where the surrounding areas were deforested and remain today as fields of manicured grass. These areas provide an opportunity for reforestation, especially the easternmost clearing south of the driveway and abutting DeArmond Spring.

4. The extent of clearing and grading in the proposed development has led to conflicts with the zoning enforcement of the adopted Hillside and Ridgetop Protection Plan. This issue is addressed in the Level II HP case that is paired with this Special Use review.