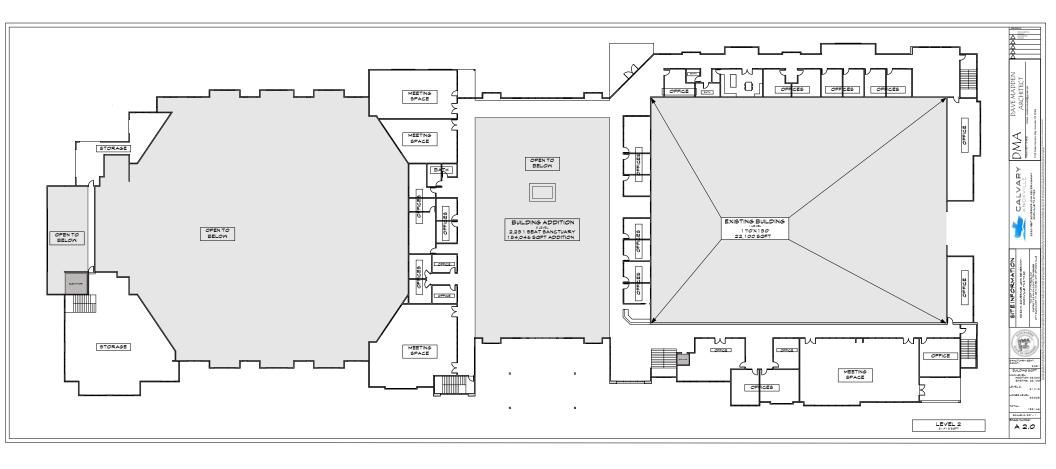

This Special Use request is for a 130,033 sq ft parish building addition that will add 2,231 seats to the existing 658 seats in the original building. The proposal also includes a podium parking structure that will create a total of 817 parking spaces with an additional access point from the driveway on the church campus. The original parish building will be used for children's programming, so those seats were not included in the updated Traffic Impact Letter dated 10/28/2024, which accounts for a 403-seat increase since the last traffic study.

## THE USE IS COMPATIBLE WITH THE CHARACTER OF THE NEIGHBORHOOD WHERE IT IS PROPOSED, AND WITH THE SIZE AND LOCATION OF BUILDINGS IN THE VICINITY.

1. Calvary Chapel was originally built in 2013, making this place of worship an established use in the area. The proposed 130,033 sq ft building addition and parking structure, paired with the existing 22,100 sq ft sanctuary is a substantial development that will be highly visible from Alcoa Highway. Both Alcoa Highway and W Governor John Sevier Highway are state-designated Scenic Roadways, which cap the height of buildings at 35 ft within 1,000 ft of the highway. The architectural elevations provided in this package reflect compliance with that building height limitation. Aside from that consideration, the placement of the church on the approximately 42-acre property is such that neighborhood character is a less relevant concern.