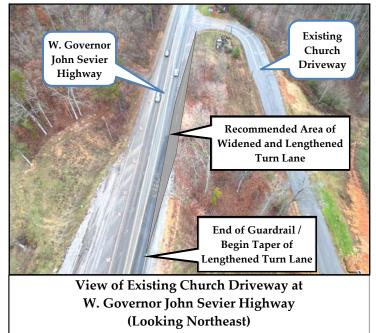

#### COMMENTS:

In 2023, a Special Use request for driveway access to Topside Road and a minor expansion of the right turn lane on the church driveway to W Governor John Sevier Hwy was approved. This review was accompanied by a traffic study regarding the anticipated 1,828-seat expansion to the parish at that time.

## THE USE IS NOT OF A NATURE OR SO LOCATED AS TO DRAW SUBSTANTIAL ADDITIONAL TRAFFIC THROUGH RESIDENTIAL STREETS.

1. Residents along Topside Road have expressed concern about the increase in traffic that will occur with Calvary Chapel's new access to that street. However, it is a minor collector, not a local residential street in terms of its classification. This access has been deemed necessary as a secondary ingress/egress for emergency personnel and evacuation, and it is needed to provide relief for anticipated traffic congestion at W Governor John Sevier Highway near its intersection with Alcoa Highway.