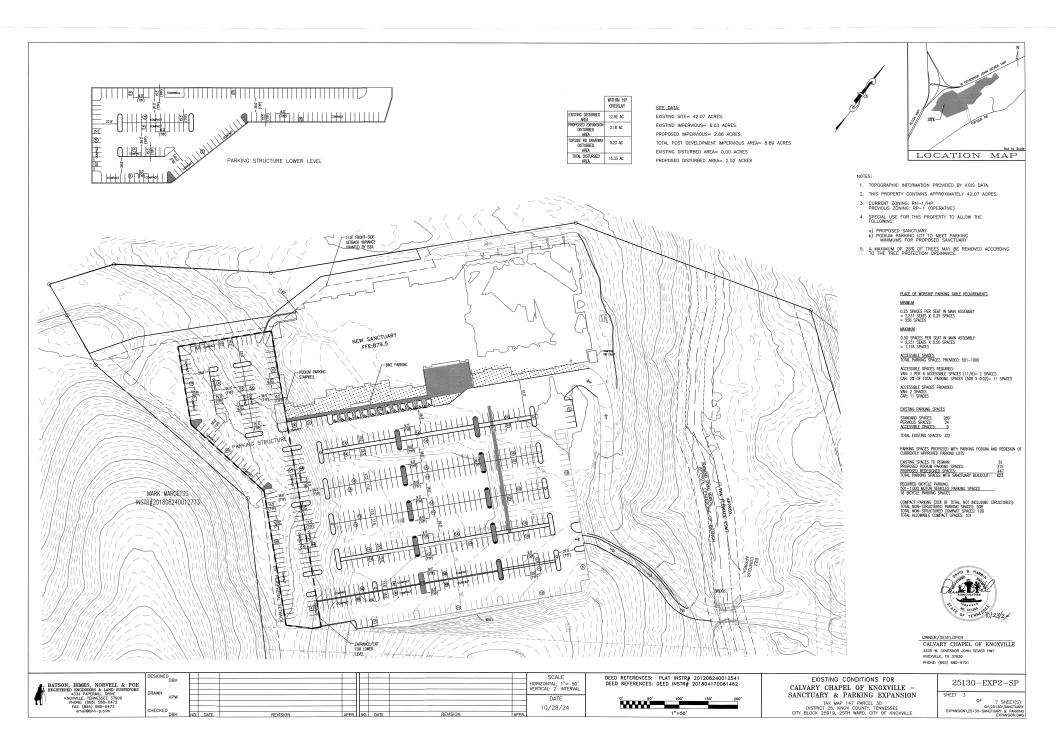

This Special Use request is for a 130,033 sq ft parish building addition that will add 2,231 seats to the existing 658 seats in the original building. The proposal also includes a podium parking structure that will create a total of 817 parking spaces with an additional access point from the driveway on the church campus. The original parish building will be used for children's programming, so those seats were not included in the updated Traffic Impact Letter dated 10/28/2024, which accounts for a 403-seat increase since the last traffic study.

## THE USE IS COMPATIBLE WITH THE CHARACTER OF THE NEIGHBORHOOD WHERE IT IS PROPOSED, AND WITH THE SIZE AND LOCATION OF BUILDINGS IN THE VICINITY.

1. Calvary Chapel was originally built in 2013, making this place of worship an established use in the area. The proposed 130,033 sq ft building addition and parking structure, paired with the existing 22,100 sq ft sanctuary is a substantial development that will be highly visible from Alcoa Highway. Both Alcoa Highway and W Governor John Sevier Highway are state-designated Scenic Roadways, which cap the height of buildings at 35 ft within 1,000 ft of the highway. The architectural elevations provided in this package reflect compliance with that building height limitation. Aside from that consideration, the placement of the church on the approximately 42-acre property is such that neighborhood character is a less relevant concern.