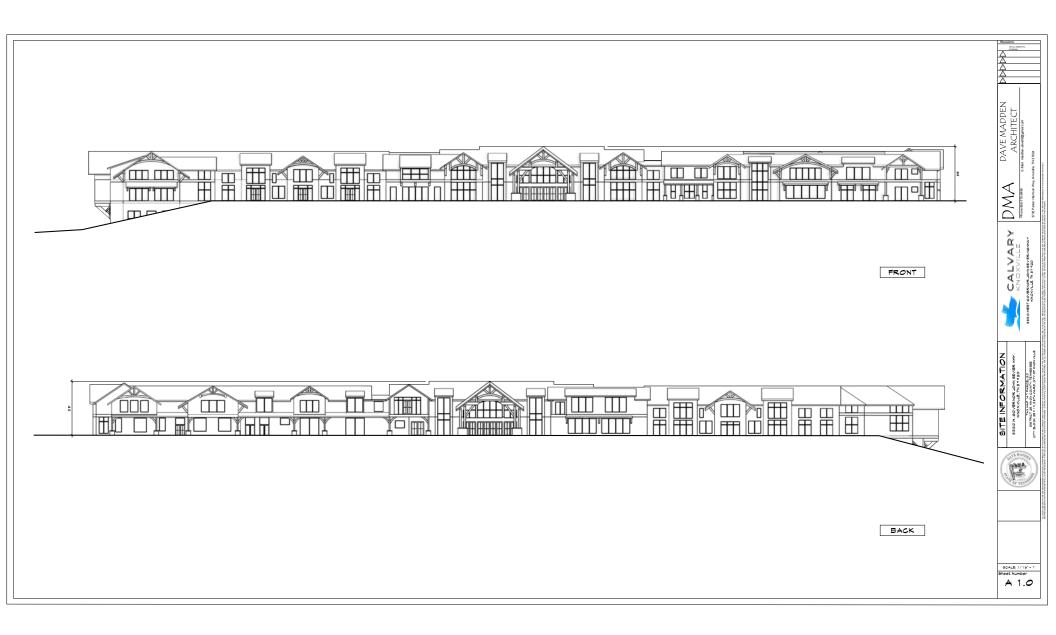

## THE USE IS COMPATIBLE WITH THE CHARACTER OF THE NEIGHBORHOOD WHERE IT IS PROPOSED, AND WITH THE SIZE AND LOCATION OF BUILDINGS IN THE VICINITY.

1. Calvary Chapel was originally built in 2013, making this place of worship an established use in the area. The proposed 130,033 sq ft building addition and parking structure, paired with the existing 22,100 sq ft sanctuary is a substantial development that will be highly visible from Alcoa Highway. Both Alcoa Highway and W Governor John Sevier Highway are state-designated Scenic Roadways, which cap the height of buildings at 35 ft within 1,000 ft of the highway. The architectural elevations provided in this package reflect compliance with that building height limitation. Aside from that consideration, the placement of the church on the approximately 42-acre property is such that neighborhood character is a less relevant concern.