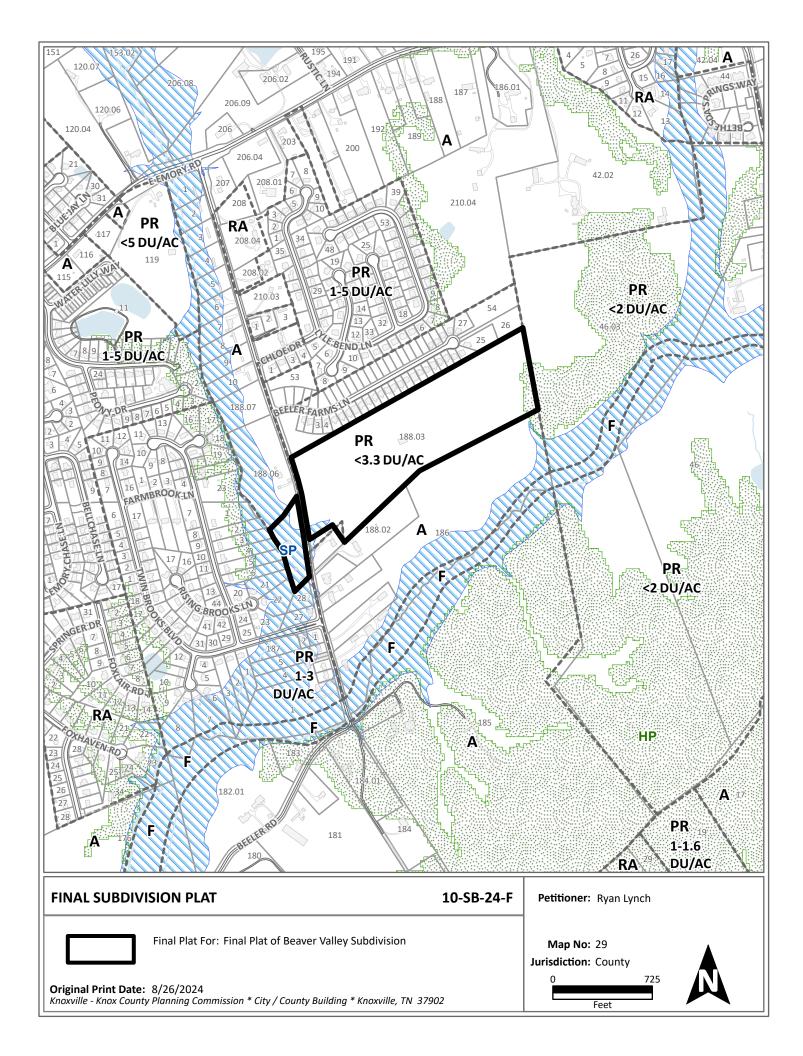

#### Recommendation

Approve the final plat per Sections 2.08.A and 2.10.F of the Subdivision Regulations, which require the plat to be in substantial conformance with the concept plan. Planning staff affirms the plat conforms to the overall layout and design of the concept plan approved on September 24, 2023, as Planning Case File # 1-SF-23-C.

The last revision of the final plat was received after the corrections deadline as Knox County Engineering and Public Works had not provided final comments. Planning staff has allowed the plat to remain on the agenda in accordance with Section 2.10.C.6, which states the nine-day final plat correction deadline may be waived with just cause. Revisions to the final plat were submitted in time to be included in the Planning Commission documentation.

Associated Case and Decision 1-E-23-DP: Approved by the Planning Commission (9/24/2023) 1-SF-23-C: Approved by the Planning Commission (9/24/2023)