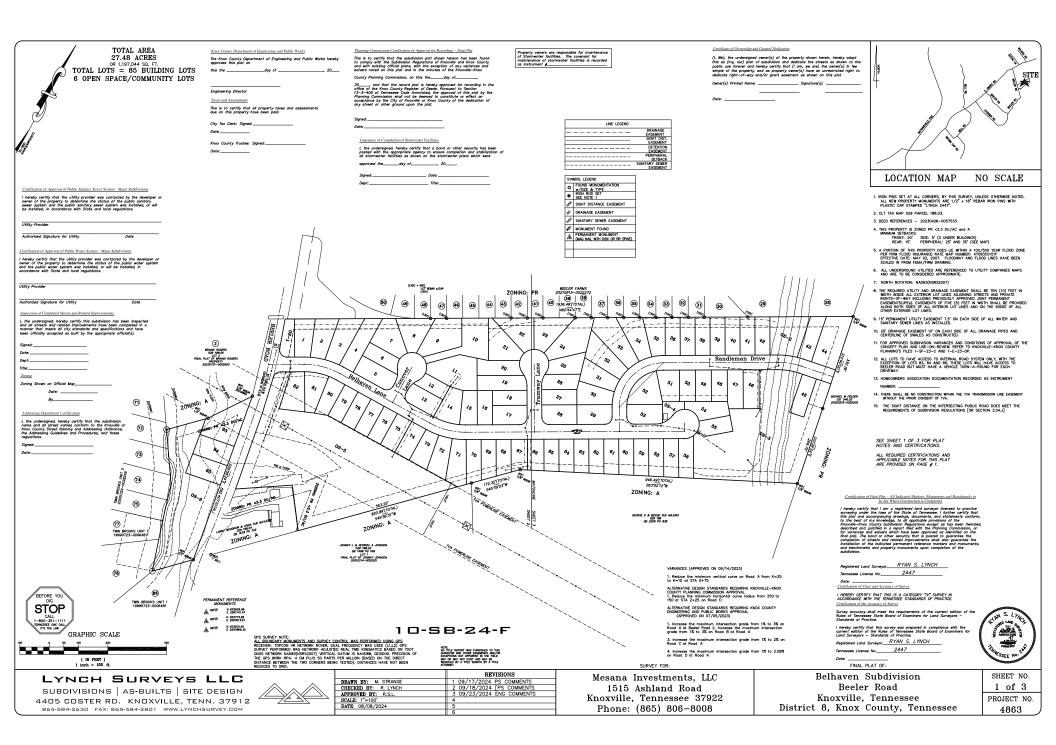

#### Recommendation

Approve the final plat per Sections 2.08.A and 2.10.F of the Subdivision Regulations, which require the plat to be in substantial conformance with the concept plan. Planning staff affirms the plat conforms to the overall layout and design of the concept plan approved on September 24, 2023, as Planning Case File # 1-SF-23-C.

The last revision of the final plat was received after the corrections deadline as Knox County Engineering and Public Works had not provided final comments. Planning staff has allowed the plat to remain on the agenda in accordance with Section 2.10.C.6, which states the nine-day final plat correction deadline may be waived with just cause. Revisions to the final plat were submitted in time to be included in the Planning Commission documentation.

## **CURRENT PROPERTY INFO**

| Mesana Investments                | P.O. Box 11315 Knoxville TN 37939 | 865-693-3356        | 865-693-3356 |  |
|-----------------------------------|-----------------------------------|---------------------|--------------|--|
| Owner Name (if different)         | Owner Address                     | Owner Phone / Email |              |  |
| 0 BEELER RD                       |                                   |                     |              |  |
| Property Address                  |                                   |                     |              |  |
| 29 18803                          |                                   | 27.48 acres         |              |  |
| Parcel ID                         | Part of Parcel (Y/N)?             | Tract Size          |              |  |
| Hallsdale-Powell Utility District | Hallsdale-Powell Utility District |                     | No           |  |
| Sewer Provider                    | Water Provider                    |                     | Septic (Y/N  |  |