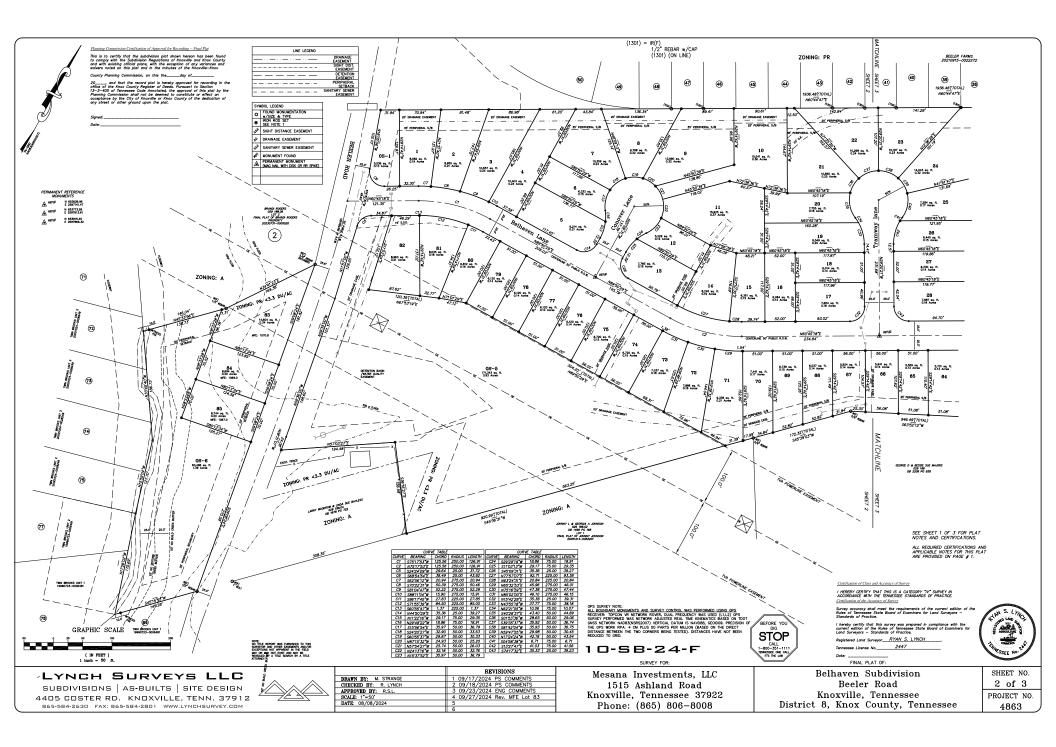

#### Recommendation

Approve the final plat per Sections 2.08.A and 2.10.F of the Subdivision Regulations, which require the plat to be in substantial conformance with the concept plan. Planning staff affirms the plat conforms to the overall layout and design of the concept plan approved on September 24, 2023, as Planning Case File # 1-SF-23-C.

The last revision of the final plat was received after the corrections deadline as Knox County Engineering and Public Works had not provided final comments. Planning staff has allowed the plat to remain on the agenda in accordance with Section 2.10.C.6, which states the nine-day final plat correction deadline may be waived with just cause. Revisions to the final plat were submitted in time to be included in the Planning Commission documentation.