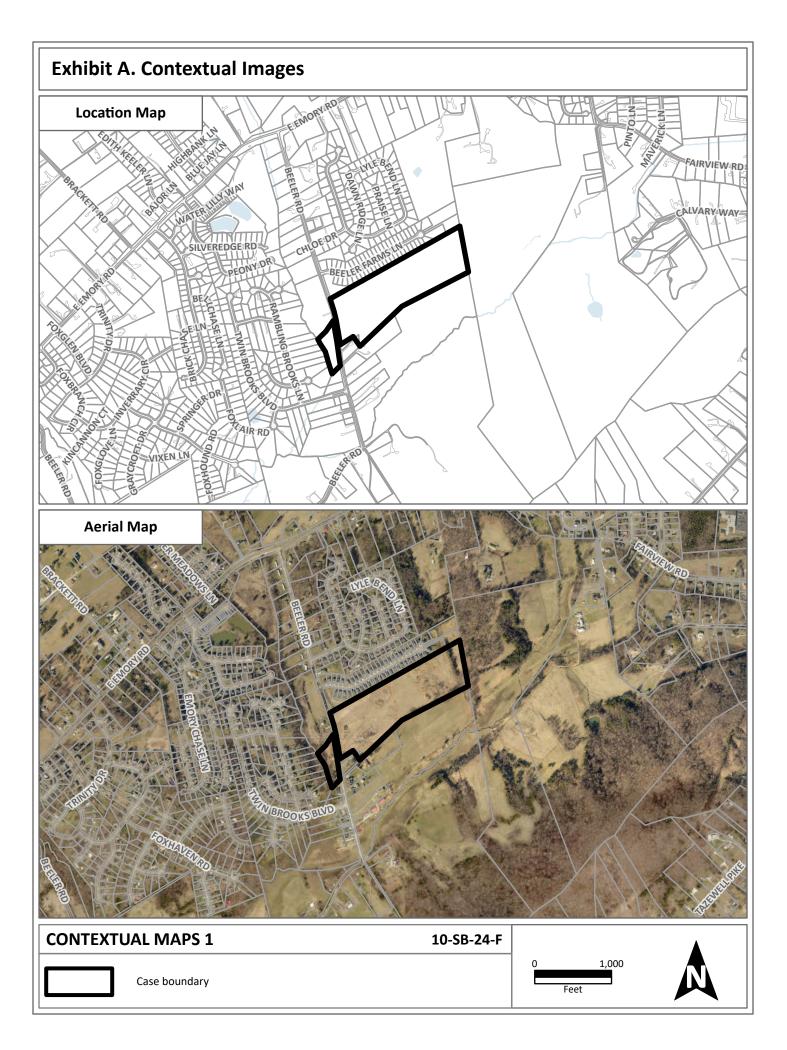

#### Recommendation

Approve the final plat per Sections 2.08.A and 2.10.F of the Subdivision Regulations, which require the plat to be in substantial conformance with the concept plan. Planning staff affirms the plat conforms to the overall layout and design of the concept plan approved on September 24, 2023, as Planning Case File # 1-SF-23-C.

The last revision of the final plat was received after the corrections deadline as Knox County Engineering and Public Works had not provided final comments. Planning staff has allowed the plat to remain on the agenda in accordance with Section 2.10.C.6, which states the nine-day final plat correction deadline may be waived with just cause. Revisions to the final plat were submitted in time to be included in the Planning Commission documentation.

Associated Case and Decision 1-E-23-DP: Approved by the Planning Commission (9/24/2023) 1-SF-23-C: Approved by the Planning Commission (9/24/2023)