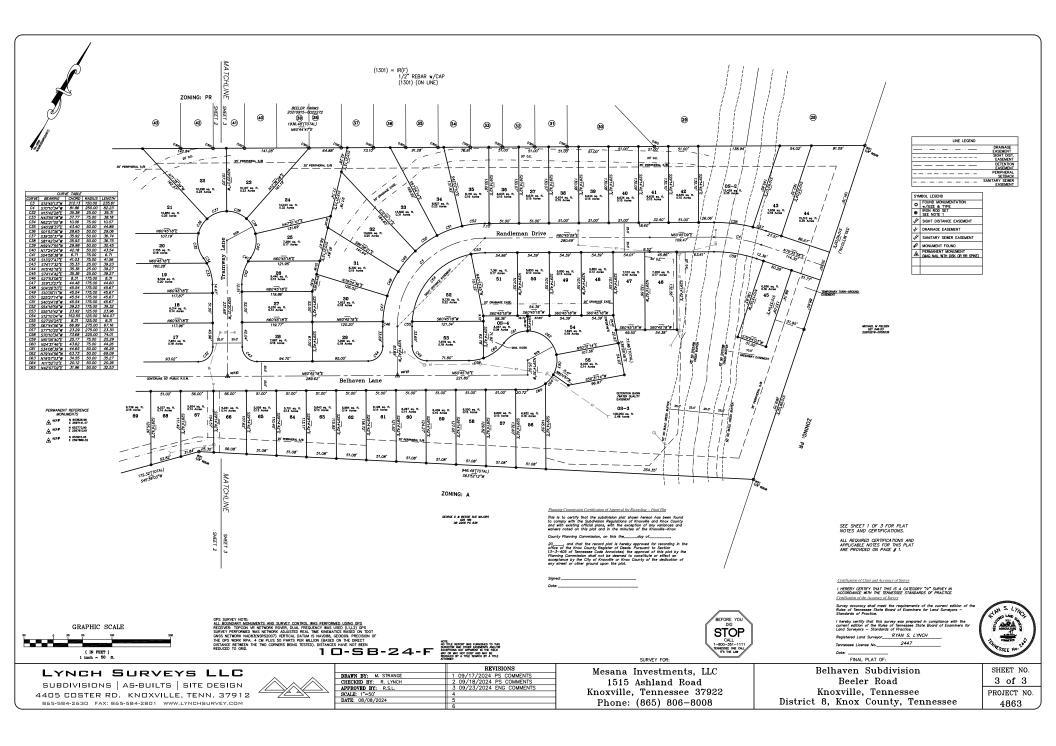

#### Recommendation

Approve the final plat per Sections 2.08.A and 2.10.F of the Subdivision Regulations, which require the plat to be in substantial conformance with the concept plan. Planning staff affirms the plat conforms to the overall layout and design of the concept plan approved on September 24, 2023, as Planning Case File # 1-SF-23-C.

The last revision of the final plat was received after the corrections deadline as Knox County Engineering and Public Works had not provided final comments. Planning staff has allowed the plat to remain on the agenda in accordance with Section 2.10.C.6, which states the nine-day final plat correction deadline may be waived with just cause. Revisions to the final plat were submitted in time to be included in the Planning Commission documentation.

Associated Case and Decision 1-E-23-DP: Approved by the Planning Commission (9/24/2023) 1-SF-23-C: Approved by the Planning Commission (9/24/2023)