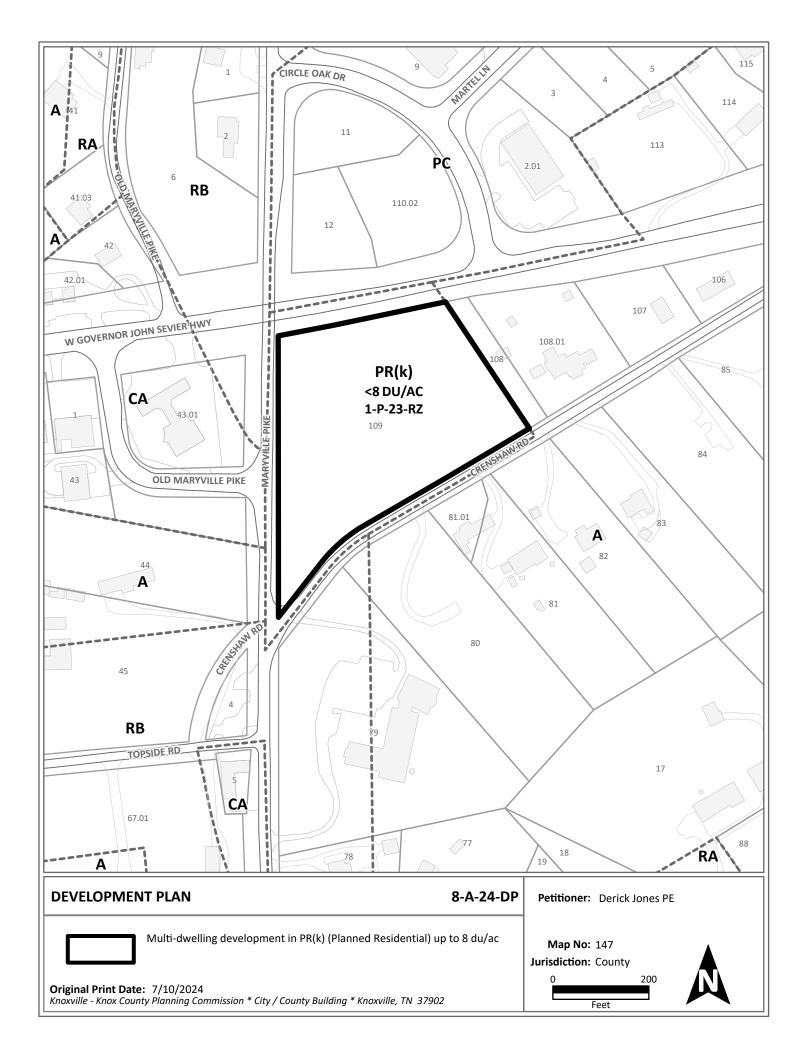

## **DEVELOPMENT PLAN REPORT**

| ► | FILE #: 8-A-24-DP     |                                                                | AGENDA ITEM #: 24                                                                                                 |  |  |
|---|-----------------------|----------------------------------------------------------------|-------------------------------------------------------------------------------------------------------------------|--|--|
|   | POSTPONEMENT(S):      | 8/8/2024                                                       | AGENDA DATE: 9/12/2024                                                                                            |  |  |
| ► | APPLICANT:            | DOUG JUSTUS/JELLY BEAN                                         | PROPERTIES LLC                                                                                                    |  |  |
|   | OWNER(S):             | Doug Justus Jelly Bean Properti                                | es LLC                                                                                                            |  |  |
|   | TAX ID NUMBER:        | 147 109                                                        | View map on KGIS                                                                                                  |  |  |
|   | JURISDICTION:         | County Commission District 9                                   |                                                                                                                   |  |  |
|   | STREET ADDRESS:       | 0 CRENSHAW RD                                                  |                                                                                                                   |  |  |
| ۲ | LOCATION:             | North side of Crenshaw Rd, ea<br>W. Governor John Sevier Hwy   | ast side of Maryville Pike, south side of                                                                         |  |  |
| ۲ | APPX. SIZE OF TRACT:  | 4.33 acres                                                     |                                                                                                                   |  |  |
|   | GROWTH POLICY PLAN:   | Planned Growth Area                                            |                                                                                                                   |  |  |
|   | ACCESSIBILITY:        |                                                                | cal street with a pavement width of 17 ft<br>ria Maryville Pike, a minor arterial with a<br>8 ft of right-of-way. |  |  |
|   | UTILITIES:            | Water Source: Knox-Chapman Utility District                    |                                                                                                                   |  |  |
|   |                       | Sewer Source: Knox-Chapma                                      | an Utility District                                                                                               |  |  |
|   | FIRE DISTRICT:        | Rural Metro Fire                                               |                                                                                                                   |  |  |
|   | WATERSHED:            | Knob Creek                                                     |                                                                                                                   |  |  |
| ► | ZONING:               | PR(k) (Planned Residential) u                                  | o to 8 du/ac                                                                                                      |  |  |
| ۲ | EXISTING LAND USE:    | Agriculture/Forestry/Vacant La                                 | and                                                                                                               |  |  |
| ۲ | PROPOSED USE:         | Multi-dwelling development                                     |                                                                                                                   |  |  |
|   | DENSITY PROPOSED:     | 7.75 du/ac                                                     |                                                                                                                   |  |  |
|   | HISTORY OF ZONING:    | The property was rezoned from conditions in February 2023 (1-F | CA and A to PR < 8 du/ac subject to 2<br>2-23-RZ).                                                                |  |  |
|   | SURROUNDING LAND      | North: Agriculture/forestry/vac                                | ant land - PC (Planned Commercial)                                                                                |  |  |
|   | USE AND ZONING:       | <b>.</b> .                                                     | ant land, single family residential,<br>ırch) - RB (General Residential), A                                       |  |  |
|   |                       | East: Single family residentia                                 | I - A (Agricultural)                                                                                              |  |  |
|   |                       | West: Commercial, single fam<br>CA (General Business)          | ily residential - RB (General Residential),<br>, A (Agricultural)                                                 |  |  |
|   | NEIGHBORHOOD CONTEXT: | This is a neighborhood commer<br>Governor John Sevier Highway  | cial node at the intersection with W.<br>and Maryville Pike.                                                      |  |  |

\*\*\*\*\*\*

This proposal is for a 32-unit, multi-family development on this 4.130-acre site at a density of 7.75 du/ac. The property was rezoned in February 2023 (1-P-23-RZ) from CA (General Business) and A (Agricultural) to PR (Planned Residential) up to 8 du/ac with 2 conditions (see below).

#### ZONING CONDITIONS

 Maintain a tree buffer with 50 ft of depth along the Governor John Sevier Highway, as recommended by the Governor John Sevier Scenic Highway Corridor Study. High visibility tree protection fencing shall be installed before clearing and grading activities begin and maintained until site and building construction are complete.
 No clearing or grading of the site shall be permitted until a Concept Plan or Use on Review development plan is approved by the Planning Commission.

-- Some clearing of the site occured after the rezoning and before February 2024, as seen in the 2024 aerials. The clearing that extended into the 50 ft tree buffer along Governor John Sevier Highway is to be replanted and the remaining trees within the buffer are to remain.