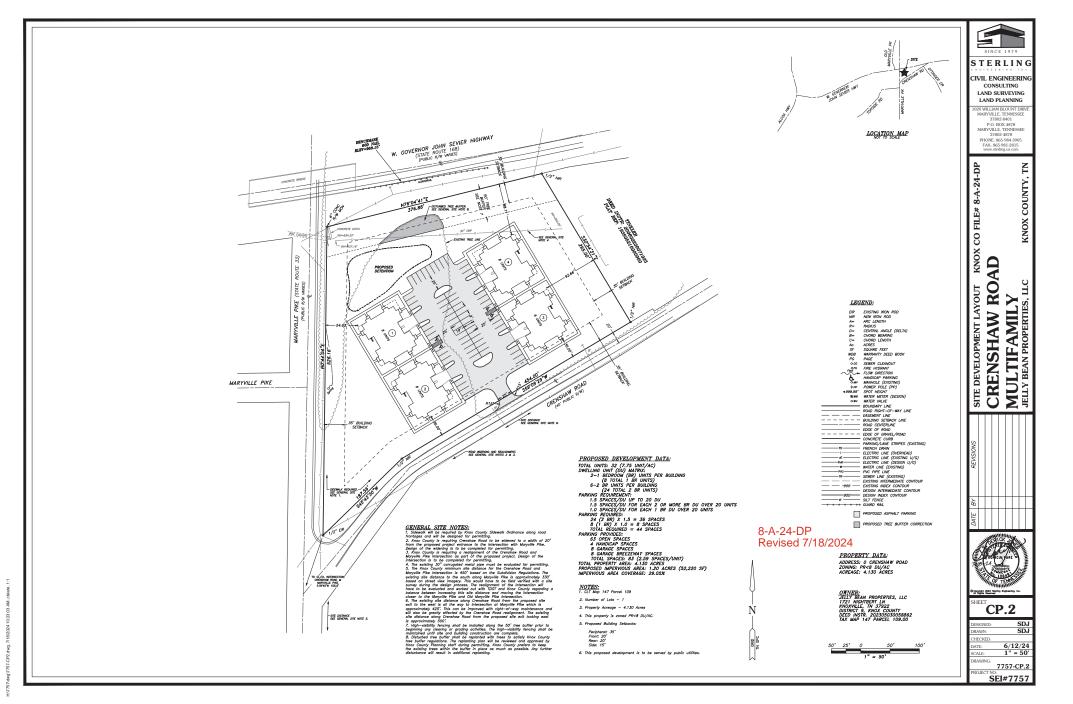

\*\*\*\*\*\*

This proposal is for a 32-unit, multi-family development on this 4.130-acre site at a density of 7.75 du/ac. The property was rezoned in February 2023 (1-P-23-RZ) from CA (General Business) and A (Agricultural) to PR (Planned Residential) up to 8 du/ac with 2 conditions (see below).

#### ZONING CONDITIONS

 Maintain a tree buffer with 50 ft of depth along the Governor John Sevier Highway, as recommended by the Governor John Sevier Scenic Highway Corridor Study. High visibility tree protection fencing shall be installed before clearing and grading activities begin and maintained until site and building construction are complete.
 No clearing or grading of the site shall be permitted until a Concept Plan or Use on Review development plan is approved by the Planning Commission.