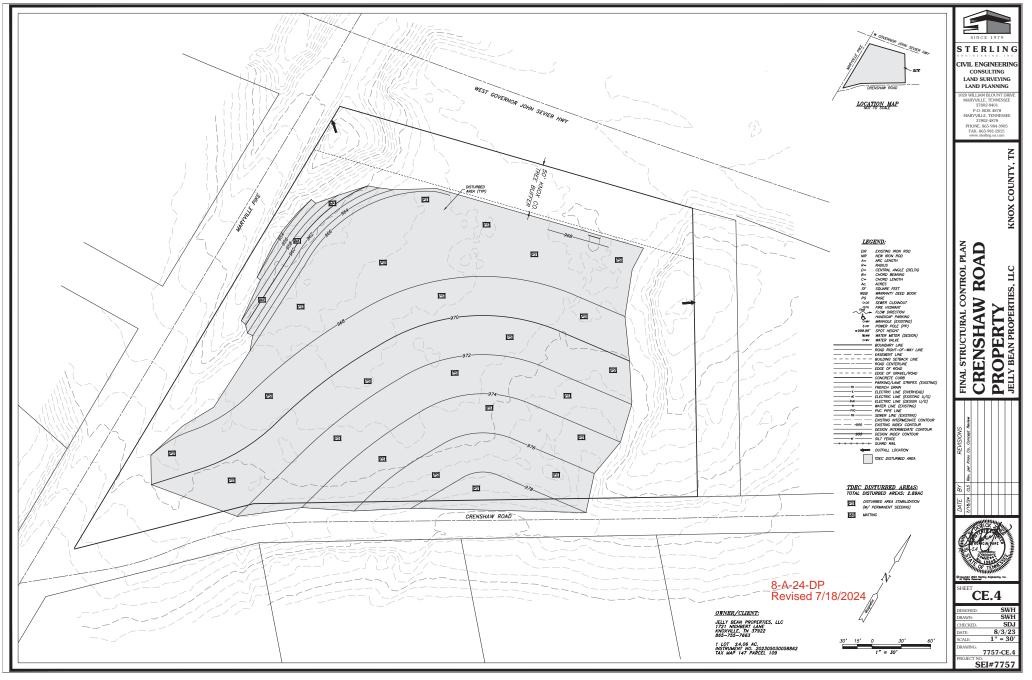

## **DEVELOPMENT PLAN REPORT**

| ► | FILE #: 8-A-24-DP     |                                                                | AGENDA ITEM #: 24                                                                                                 |  |  |
|---|-----------------------|----------------------------------------------------------------|-------------------------------------------------------------------------------------------------------------------|--|--|
|   | POSTPONEMENT(S):      | 8/8/2024                                                       | AGENDA DATE: 9/12/2024                                                                                            |  |  |
| ► | APPLICANT:            | DOUG JUSTUS/JELLY BEAN                                         | PROPERTIES LLC                                                                                                    |  |  |
|   | OWNER(S):             | Doug Justus Jelly Bean Properti                                | es LLC                                                                                                            |  |  |
|   | TAX ID NUMBER:        | 147 109                                                        | View map on KGIS                                                                                                  |  |  |
|   | JURISDICTION:         | County Commission District 9                                   |                                                                                                                   |  |  |
|   | STREET ADDRESS:       | 0 CRENSHAW RD                                                  |                                                                                                                   |  |  |
| ۲ | LOCATION:             | North side of Crenshaw Rd, ea<br>W. Governor John Sevier Hwy   | ast side of Maryville Pike, south side of                                                                         |  |  |
| ۲ | APPX. SIZE OF TRACT:  | 4.33 acres                                                     |                                                                                                                   |  |  |
|   | GROWTH POLICY PLAN:   | Planned Growth Area                                            |                                                                                                                   |  |  |
|   | ACCESSIBILITY:        |                                                                | cal street with a pavement width of 17 ft<br>ria Maryville Pike, a minor arterial with a<br>8 ft of right-of-way. |  |  |
|   | UTILITIES:            | Water Source: Knox-Chapman Utility District                    |                                                                                                                   |  |  |
|   |                       | Sewer Source: Knox-Chapma                                      | an Utility District                                                                                               |  |  |
|   | FIRE DISTRICT:        | Rural Metro Fire                                               |                                                                                                                   |  |  |
|   | WATERSHED:            | Knob Creek                                                     |                                                                                                                   |  |  |
| ► | ZONING:               | PR(k) (Planned Residential) u                                  | o to 8 du/ac                                                                                                      |  |  |
| ۲ | EXISTING LAND USE:    | Agriculture/Forestry/Vacant La                                 | and                                                                                                               |  |  |
| ۲ | PROPOSED USE:         | Multi-dwelling development                                     |                                                                                                                   |  |  |
|   | DENSITY PROPOSED:     | 7.75 du/ac                                                     |                                                                                                                   |  |  |
|   | HISTORY OF ZONING:    | The property was rezoned from conditions in February 2023 (1-F | CA and A to PR < 8 du/ac subject to 2<br>2-23-RZ).                                                                |  |  |
|   | SURROUNDING LAND      | North: Agriculture/forestry/vac                                | ant land - PC (Planned Commercial)                                                                                |  |  |
|   | USE AND ZONING:       | <b>.</b> .                                                     | ant land, single family residential,<br>ırch) - RB (General Residential), A                                       |  |  |
|   |                       | East: Single family residentia                                 | I - A (Agricultural)                                                                                              |  |  |
|   |                       | West: Commercial, single fam<br>CA (General Business)          | ily residential - RB (General Residential),<br>, A (Agricultural)                                                 |  |  |
|   | NEIGHBORHOOD CONTEXT: | This is a neighborhood commer<br>Governor John Sevier Highway  | cial node at the intersection with W.<br>and Maryville Pike.                                                      |  |  |

\*\*\*\*\*\*

This proposal is for a 32-unit, multi-family development on this 4.130-acre site at a density of 7.75 du/ac. The property was rezoned in February 2023 (1-P-23-RZ) from CA (General Business) and A (Agricultural) to PR (Planned Residential) up to 8 du/ac with 2 conditions (see below).

#### ZONING CONDITIONS

 Maintain a tree buffer with 50 ft of depth along the Governor John Sevier Highway, as recommended by the Governor John Sevier Scenic Highway Corridor Study. High visibility tree protection fencing shall be installed before clearing and grading activities begin and maintained until site and building construction are complete.
 No clearing or grading of the site shall be permitted until a Concept Plan or Use on Review development plan is approved by the Planning Commission.

-- Some clearing of the site occured after the rezoning and before February 2024, as seen in the 2024 aerials. The clearing that extended into the 50 ft tree buffer along Governor John Sevier Highway is to be replanted and the remaining trees within the buffer are to remain.

ESTIMATED TRAFFIC IMPACT: 343 (average daily vehicle trips)

Average Daily Vehicle Trips are computed using national average trip rates reported in the latest edition of "Trip Generation," published by the Institute of Transportation Engineers. Average Daily Vehicle Trips represent the total number of trips that a particular land use can be expected to generate during a 24-hour day (Monday through Friday), with a "trip" counted each time a vehicle enters or exits a proposed development.