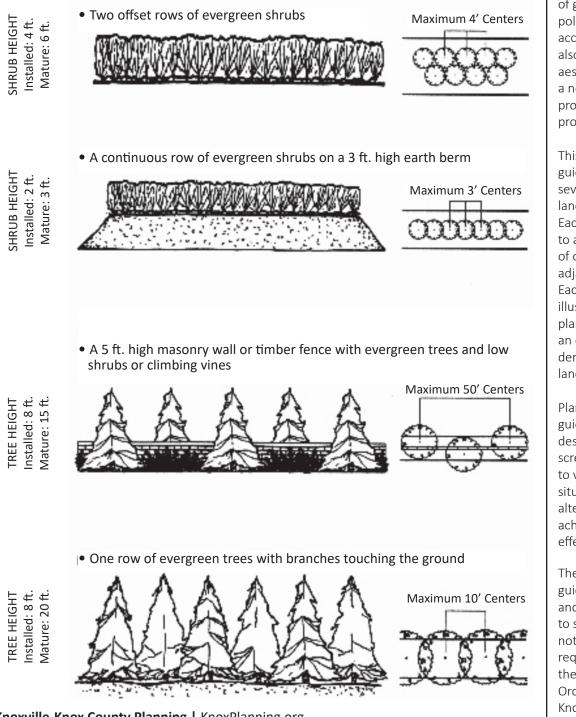

## EXHIBIT B Design Guidelines Landscape Screening

## Type "B" Screen: Continuous

**APPROPRIATE LOCATION:** Screening parking and loading areas from adjoining residential and office districts

**NOTE:** Landscape buffer strips should be a minimum of 12 feet in width, and sown with grass or ground cover for their full width, allowing for mulch at the base of plantings.

Knoxville-Knox County Planning | KnoxPlanning.org 400 Main Street, Suite 403 | Knoxville, TN 37902 | 865.215.2500 INTRODUCTION

Landscape screening reduces the impact of intense development upon adjacent land uses by providing visual separation, reducing the transmission of glare and air pollution, and limiting access. Screening also promotes the aesthetic appeal of a neighborhood and promotes higher property values.

This series of design guidelines defines several types of landscape screen. Each type is applicable to a certain intensity of conflict between adjacent land uses. Each screen type is illustrated by several planting schemes with an equivalent height, density and opacity of landscaping.

Planning uses these guidelines to illustrate desirable levels of screening appropriate to various site planning situations. Creative alternatives which achieve a comparable effect are encouraged.

The contents of these guidelines are advisory and are intended to supplement, but not replace, the requirements of the Knoxville Zoning Ordinance and the Knox County Zoning Ordinance.