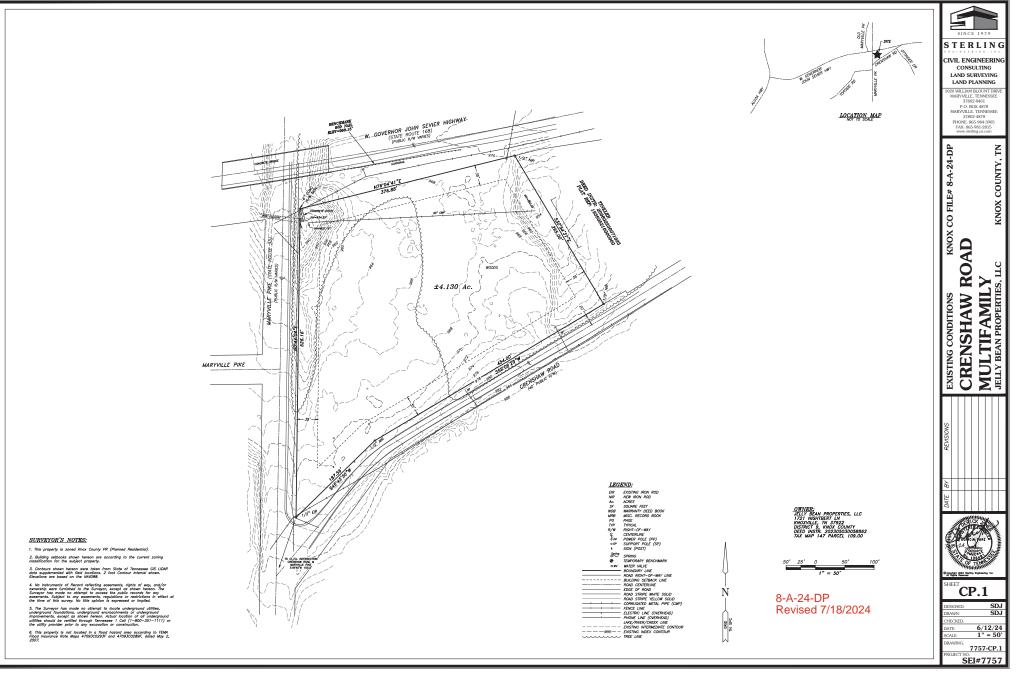

\*\*\*\*\*\*

This proposal is for a 32-unit, multi-family development on this 4.130-acre site at a density of 7.75 du/ac. The property was rezoned in February 2023 (1-P-23-RZ) from CA (General Business) and A (Agricultural) to PR (Planned Residential) up to 8 du/ac with 2 conditions (see below).

-- Some clearing of the site occured after the rezoning and before February 2024, as seen in the 2024 aerials. The clearing that extended into the 50 ft tree buffer along Governor John Sevier Highway is to be replanted and the remaining trees within the buffer are to remain.