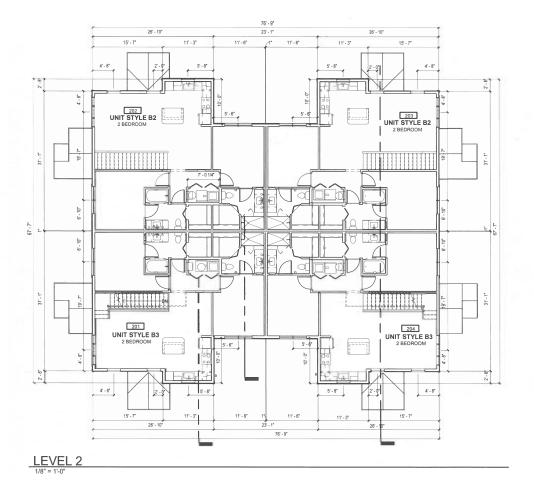

\*\*\*\*\*\*

This proposal is for a 32-unit, multi-family development on this 4.130-acre site at a density of 7.75 du/ac. The property was rezoned in February 2023 (1-P-23-RZ) from CA (General Business) and A (Agricultural) to PR (Planned Residential) up to 8 du/ac with 2 conditions (see below).

#### ZONING CONDITIONS

 Maintain a tree buffer with 50 ft of depth along the Governor John Sevier Highway, as recommended by the Governor John Sevier Scenic Highway Corridor Study. High visibility tree protection fencing shall be installed before clearing and grading activities begin and maintained until site and building construction are complete.
 No clearing or grading of the site shall be permitted until a Concept Plan or Use on Review development plan is approved by the Planning Commission.

-- Some clearing of the site occured after the rezoning and before February 2024, as seen in the 2024 aerials. The clearing that extended into the 50 ft tree buffer along Governor John Sevier Highway is to be replanted and the remaining trees within the buffer are to remain.