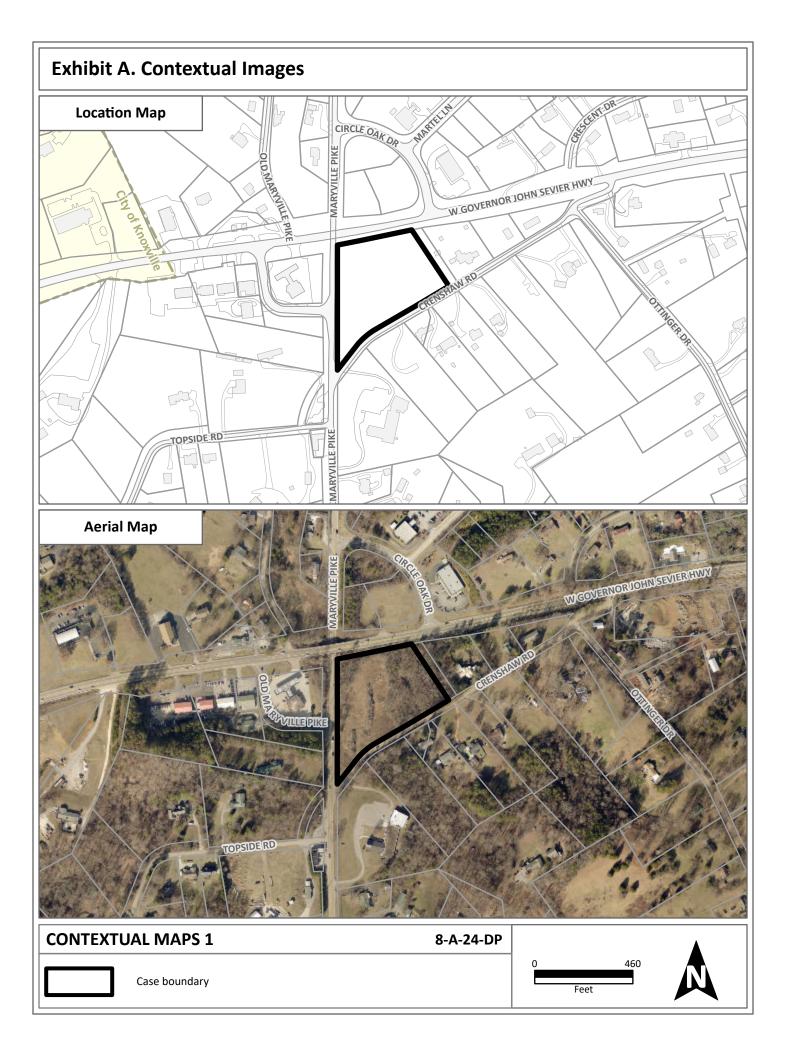

## **DEVELOPMENT PLAN REPORT**

| ► | FILE #: 8-A-24-DP     |                                                                | AGENDA ITEM #: 24                                                                                                 |  |  |
|---|-----------------------|----------------------------------------------------------------|-------------------------------------------------------------------------------------------------------------------|--|--|
|   | POSTPONEMENT(S):      | 8/8/2024                                                       | AGENDA DATE: 9/12/2024                                                                                            |  |  |
| ► | APPLICANT:            | DOUG JUSTUS/JELLY BEAN                                         | PROPERTIES LLC                                                                                                    |  |  |
|   | OWNER(S):             | Doug Justus Jelly Bean Properti                                | es LLC                                                                                                            |  |  |
|   | TAX ID NUMBER:        | 147 109                                                        | View map on KGIS                                                                                                  |  |  |
|   | JURISDICTION:         | County Commission District 9                                   |                                                                                                                   |  |  |
|   | STREET ADDRESS:       | 0 CRENSHAW RD                                                  |                                                                                                                   |  |  |
| ۲ | LOCATION:             | North side of Crenshaw Rd, ea<br>W. Governor John Sevier Hwy   | ast side of Maryville Pike, south side of                                                                         |  |  |
| ۲ | APPX. SIZE OF TRACT:  | 4.33 acres                                                     |                                                                                                                   |  |  |
|   | GROWTH POLICY PLAN:   | Planned Growth Area                                            |                                                                                                                   |  |  |
|   | ACCESSIBILITY:        |                                                                | cal street with a pavement width of 17 ft<br>ria Maryville Pike, a minor arterial with a<br>8 ft of right-of-way. |  |  |
|   | UTILITIES:            | Water Source: Knox-Chapman Utility District                    |                                                                                                                   |  |  |
|   |                       | Sewer Source: Knox-Chapma                                      | an Utility District                                                                                               |  |  |
|   | FIRE DISTRICT:        | Rural Metro Fire                                               |                                                                                                                   |  |  |
|   | WATERSHED:            | Knob Creek                                                     |                                                                                                                   |  |  |
| ► | ZONING:               | PR(k) (Planned Residential) u                                  | o to 8 du/ac                                                                                                      |  |  |
| ۲ | EXISTING LAND USE:    | Agriculture/Forestry/Vacant La                                 | and                                                                                                               |  |  |
| ۲ | PROPOSED USE:         | Multi-dwelling development                                     |                                                                                                                   |  |  |
|   | DENSITY PROPOSED:     | 7.75 du/ac                                                     |                                                                                                                   |  |  |
|   | HISTORY OF ZONING:    | The property was rezoned from conditions in February 2023 (1-F | CA and A to PR < 8 du/ac subject to 2<br>2-23-RZ).                                                                |  |  |
|   | SURROUNDING LAND      | North: Agriculture/forestry/vac                                | ant land - PC (Planned Commercial)                                                                                |  |  |
|   | USE AND ZONING:       | <b>.</b> .                                                     | ant land, single family residential,<br>ırch) - RB (General Residential), A                                       |  |  |
|   |                       | East: Single family residentia                                 | I - A (Agricultural)                                                                                              |  |  |
|   |                       | West: Commercial, single fam<br>CA (General Business)          | ily residential - RB (General Residential),<br>, A (Agricultural)                                                 |  |  |
|   | NEIGHBORHOOD CONTEXT: | This is a neighborhood commer<br>Governor John Sevier Highway  | cial node at the intersection with W.<br>and Maryville Pike.                                                      |  |  |

\*\*\*\*\*\*

This proposal is for a 32-unit, multi-family development on this 4.130-acre site at a density of 7.75 du/ac. The property was rezoned in February 2023 (1-P-23-RZ) from CA (General Business) and A (Agricultural) to PR (Planned Residential) up to 8 du/ac with 2 conditions (see below).