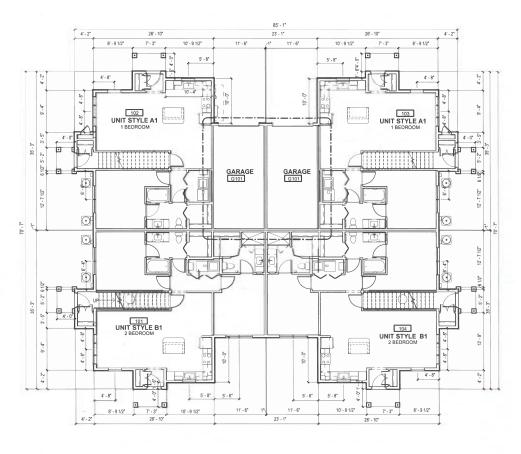

\*\*\*\*\*\*

This proposal is for a 32-unit, multi-family development on this 4.130-acre site at a density of 7.75 du/ac. The property was rezoned in February 2023 (1-P-23-RZ) from CA (General Business) and A (Agricultural) to PR (Planned Residential) up to 8 du/ac with 2 conditions (see below).

#### ZONING CONDITIONS

 Maintain a tree buffer with 50 ft of depth along the Governor John Sevier Highway, as recommended by the Governor John Sevier Scenic Highway Corridor Study. High visibility tree protection fencing shall be installed before clearing and grading activities begin and maintained until site and building construction are complete.
 No clearing or grading of the site shall be permitted until a Concept Plan or Use on Review development plan is approved by the Planning Commission.

-- Some clearing of the site occured after the rezoning and before February 2024, as seen in the 2024 aerials. The clearing that extended into the 50 ft tree buffer along Governor John Sevier Highway is to be replanted and the remaining trees within the buffer are to remain.