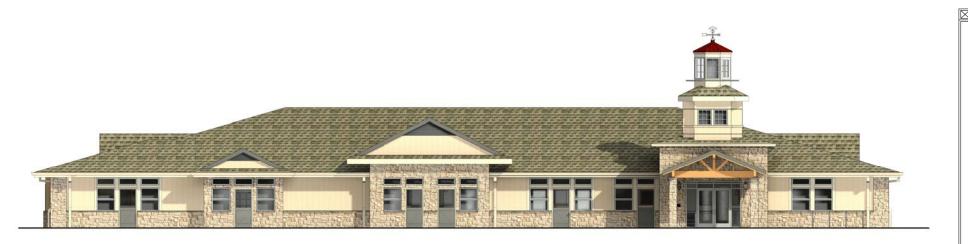

#### PROPOSED, AND WITH THE SIZE AND LOCATION OF BUILDINGS IN THE VICINITY.

A. The architectural elevations for the proposed day care facility reflect an attractive and cohesive site design that complements the character of the surrounding area. The height and scale of the one-story building is compatible with surrounding building heights.

AGENDA ITEM #: 31 FILE #: 9-A-24-UR 9/4/2024 08:36 AM JESSIE HILLMAN PAGE #: 31-3

EXTERIOR MATERIAL NOTES:

STONE VENEER
PROVIDE ACME QUARRIES "TEXAS CREAM"
CHOPPED LIMESTONE
4-8-8 HEIGHT RANDOM ENDS
SOURCE FROM LOCAL QUARRY AS AVAILABLE

WINDOWS
VINYL WINDOWS, WHITE COLOR, LOW-E GLASS
MANUFACTURED SHOWCASE WINDOWS AND DOOR

ROOFING ASPHALT COMPOSITION SHINGLE: COLOR: WEATHERWOOD OVER 1 LAYER ICE & WATER SHIELD ON 5/8" TECH-SHIELD RADIANT BARRIER DECKING. MANUFACTURER: GAF - ELK (30 YEAR)

GUTTERS AND DOWNSPOUTS 6" PRE-FINISHED BAKED ON ENAMEL, SHERWIN WILLIAMS 7004 SNOWBOUN

HARDIE - FASCIA/FREEZE MANUFACTURER: JAMES HARDIE BUILDING PRODUCTS PAINT COLOR: SHERWIN WILLIAMS 7004 SNOWBOUND

STUCCO PAINT COLOR: SHERWIN WILLIAMS: SW 7572 LOTUS POD STUCCO TEXTURE: MEDIUM

ALL UTILITY METERS AND UTILITY CABINETS SHALL BE PAINTED TO MATCH THE COLOR(S) OF THE BUILDING TO WHICH IT IS ATTACHED.

EIFS - TRIM PAINT COLOR: SHERWIN WILLIAMS 7004 SNOWBOUND

ALL EXTERIOR ELEMENTS OF A BUILDING THAT ARE METAL, SUCH AS FLUES, FLASHINGS, ETC.SHALL BE PAINTED A FLAT COLOR OR ONE THAT IS A COMPATBLE COLOR WITH THE BUILDING AND NOT BE LEFT NOR ALLOWED TO BECOME BARE METAL.

VERTICAL EXPANSION JOINTS ON STUCCO AND STONE SHOULD BE ALIGNED O.C. 20' - 25' APART.

DRAWN BY: AN B. HECKED BY: R.P.G. DATE : 01 01 2024 BSUED FOR PERM IT: BSUED FOR PRICING : REV B DNS:

REN'S PROTOTYPE FACILITY FOR HLD