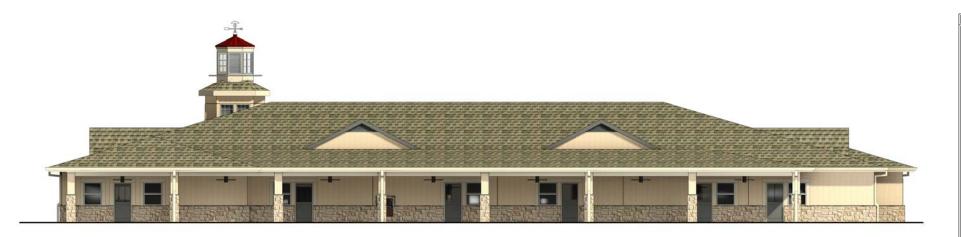

## 1 FRONT ELEVATION RENDERING SCALE: 3/16" = 1'.0"

AGENDA ITEM #: 31 FILE #: 9-A-24-UR 9/4/2024 08:36 AM JESSIE HILLMAN PAGE #: 31-3

EXTERIOR MATERIAL NOTES:

STONE VENEER
PROVIDE ACME QUARRIES "TEXAS CREAM"
CHOPPED LIMESTONE
4-8-8 HEIGHT RANDOM ENDS
SOURCE FROM LOCAL QUARRY AS AVAILABLE

WINDOWS
VINYL WINDOWS, WHITE COLOR, LOW-E GLASS
MANUFACTURED SHOWCASE WINDOWS AND DOOR

ROOFING ASPHALT COMPOSITION SHINGLE: COLOR: WEATHERWOOD OVER 1 LAYER ICE & WATER SHIELD ON 5/8" TECH-SHIELD RADIANT BARRIER DECKING. MANUFACTURER: GAF - ELK (30 YEAR)

GUTTERS AND DOWNSPOUTS 6" PRE-FINISHED BAKED ON ENAMEL, SHERWIN WILLIAMS 7004 SNOWBOUN

HARDIE - FASCIA/FREEZE MANUFACTURER: JAMES HARDIE BUILDING PRODUCTS PAINT COLOR: SHERWIN WILLIAMS 7004 SNOWBOUND

STUCCO PAINT COLOR: SHERWIN WILLIAMS: SW 7572 LOTUS POD STUCCO TEXTURE: MEDIUM

ALL UTILITY METERS AND UTILITY CABINETS SHALL BE PAINTED TO MATCH THE COLOR(S) OF THE BUILDING TO WHICH IT IS ATTACHED.

EIFS - TRIM PAINT COLOR: SHERWIN WILLIAMS 7004 SNOWBOUND

ALL EXTERIOR ELEMENTS OF A BUILDING THAT ARE METAL, SUCH AS FLUES, FLASHINGS, ETC.SHALL BE PAINTED A FLAT COLOR OR ONE THAT IS A COMPATBLE COLOR WITH THE BUILDING AND NOT BE LEFT NOR ALLOWED TO BECOME BARE METAL.

VERTICAL EXPANSION JOINTS ON STUCCO AND STONE SHOULD BE ALIGNED O.C. 20' - 25' APART.

DRAWN BY: AN B. HECKED BY: R.P.G. DATE : 01 01 2024 BSUED FOR PERM IT: BSUED FOR PRICING : REV B DNS:

REN'S PROTOTYPE FACILITY FOR HLD