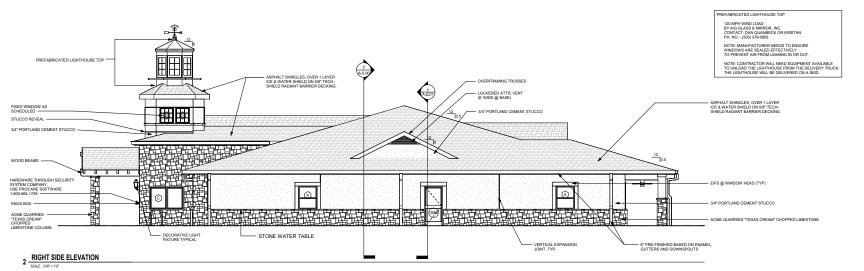

#### PROPOSED, AND WITH THE SIZE AND LOCATION OF BUILDINGS IN THE VICINITY.

A. The architectural elevations for the proposed day care facility reflect an attractive and cohesive site design that complements the character of the surrounding area. The height and scale of the one-story building is compatible with surrounding building heights.

STONE VENEER
 PROVIDE ACME QUARRIES "TEXAS CREAM"
 CHOPPED LIMESTONE
 4-6-8 HEIGHT RANDOM ENDS
 SOURCE FROM LOCAL QUARRY AS AVAILABLE

WINDOWS
VINYL WINDOWS, WHITE COLOR, LOW-E GLASS
MANUFACTURED SHOWCASE WINDOWS AND DOOR

- ROOFING ASPHALT COMPOSITION SHINGLE: COLOR: WEATHERWOOD OVER 1 LAYER ICE & WATER SHIELD ON 5/8" TECH-SHIELD RADIANT BARRIER DECKING. MANUFACTURER: GAF - ELK (50 YEAR)
- GUTTERS AND DOWNSPOUTS
   6" PRE-FINISHED BAKED ON ENAMEL,
   SHERWIN WILLIAMS 7004 SNOWBOUND
- HARDIE FASCIA/FREEZE MANUFACTURER: JAMES HARDIE BUILDING PRODUCTS PAINT COLOR: SHERWIN WILLIAMS 7004 SNOWBOUND
- STUCCO PAINT COLOR: SHERWIN WILLIAMS: SW 7572 LOTUS POD STUCCO TEXTURE: MEDIUM
- ALL UTILITY METERS AND UTILITY CABINETS SHALL BE PAINTED TO MATCH THE COLOR(S) OF THE BUILDING TO WHICH IT IS ATTACHED.
- B. EIFS TRIM PAINT COLOR: SHERWIN WILLIAMS 7004 SNOWBOUND
- . ALL EXTERIOR ELEMENTS OF A BUILDING THAT ARE METAL, SUCH AS FLUES, FLASHINGS, ETC. SHALL BE PAINTED A FLAT COLOR OR ONE THAT IS A COMPATIBLE COLOR WITH THE BUILDING AND NOT BE LEFT NOR ALLOWED TO BECOME BARE METAL.
- VERTICAL EXPANSION JOINTS ON STUCCO AND STONE SHOULD BE ALIGNED O.C. 20' - 25' APART.

DRAWN BY: — A.N.B.

CHECKED BY: — R.P.G.

DATT: DLIS 2004.

BSUED FOR PREMI IT:

BSUED FOR PR.D. NG:

REV B DNG: — R.P.G.

The semantic market frame for market frame frame for market frame for

0.0

## 2 RIGHT SIDE ELEVATION RENDERING