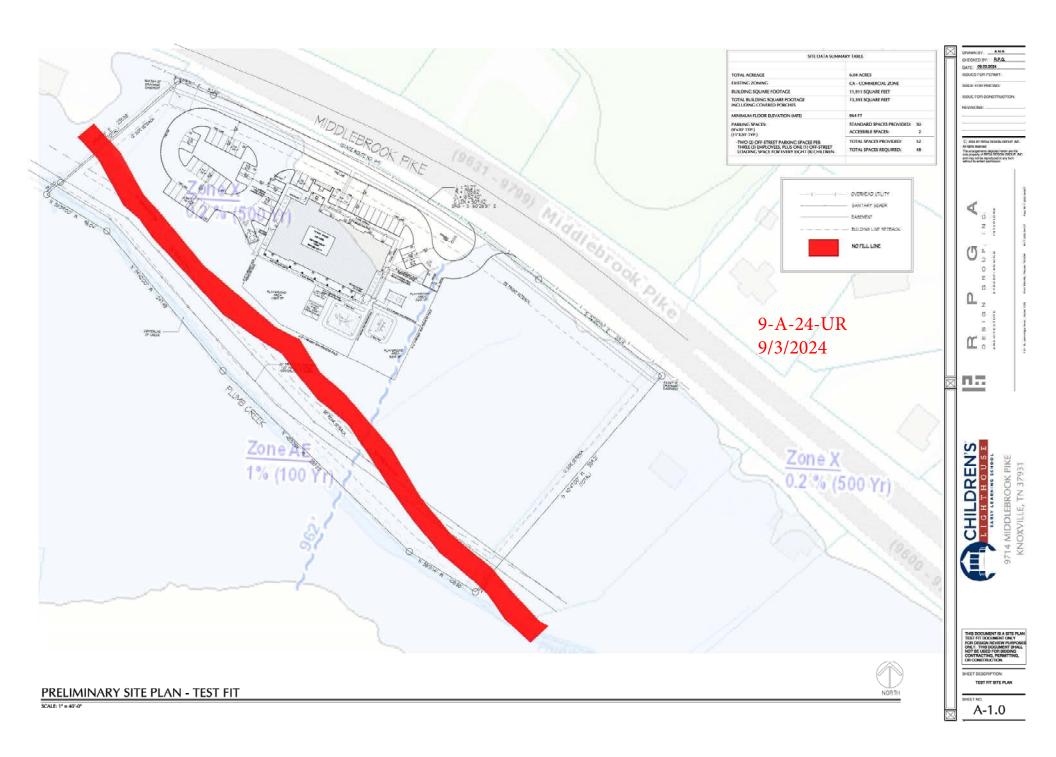

#### **COMMENTS:**

This request is for the Children's Lighthouse Child Care Facility, which has an 11,911 sq ft building with a capacity for up to 200 children and 35 staff. The proposed development features three fenced outdoor playgrounds totalling 21,427 sq ft. The parking lot provides 52 spaces, 25 of which are loading spaces for drop-off and pick-up. More details provided by the applicant regarding the daycare operations plan can be found in Exhibit B.

## 2) THE USE IS IN HARMONY WITH THE GENERAL PURPOSE AND INTENT OF THE ZONING ORDINANCE.

- A. Article 4.91 of the zoning ordinance provides supplementary regulations for day care centers when considered as a Use on Review. All the requirements listed in the code have been met or exceeded by the applicant. The site plan and floor plan reflect ample indoor and outdoor play areas for the maximum number of children anticipated. The parking lot meets the minimum off-street parking requirements and provides the required loading area.
- B. One provision specific to day care centers proposed in the CA (General Business) zone is that surrounding land uses and zoning should be considered to protect the welfare of children. The building and play areas are set far back from the car wash business to the west, and development is hindered to the east and south by stream and wetland conditions. This flood-prone area provides a scenic and natural setting for the day care. Knox County Engineering and Public Works will require that the development comply with local stormwater regulations and FEMA floodplain standards to mitigate flooding risk to the proposed building.
- 3) THE USE IS COMPATIBLE WITH THE CHARACTER OF THE NEIGHBORHOOD WHERE IT IS

B. The property is in a sensitive, flood-prone area. At the permitting stage, the development will be required to comply with all applicable engineering standards including the minimum floor elevation, the no-fill line, and stormwater detention to ensure there is no undue runoff impacting other properties.