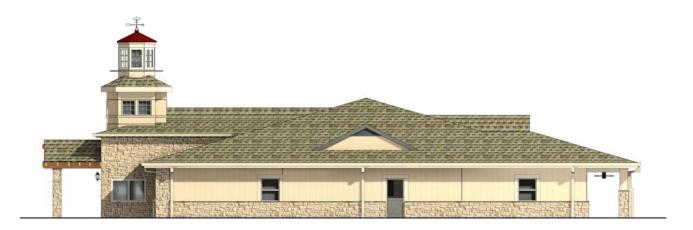

## 2 RIGHT SIDE ELEVATION RENDERING

#### EXTERIOR MATERIAL NOTES:

- STONE VENEER
  PROVIDE ACME QUARRIES "TEXAS CREAM"
  CHOPPED LIMESTONE
  4-8-8 HEISTH RANDOM ENDS
  SOURCE FROM LOCAL QUARRY AS AVAILABLE
  - WINDOWS
    VINYL WINDOWS, WHITE COLOR, LOW-E GLASS
    MANUFACTURER: SHOWCASE WINDOWS AND DOOR
- ROOFING ASPHALT COMPOSITION SHINGLE: COLOR: WEATHERWOOD OVER 1 LAVER (CE & WATER SHIELD ON 5/6" TECH-SHIELD RADIANT BARRIER DECKING. MANUFACTURER: GAF. E.IX (30 YEAR)
- GUTTERS AND DOWNSPOUTS 6" PRE-FINISHED BAKED ON ENAMEL, SHERWIN WILLIAMS 7004 SNOWBOUNI
- HARDIE FASCIA/FREEZE MANUFACTURER: JAMES HARDIE BUILDING PRODUCTS PAINT COLOR: SHERWIN WILLIAMS 7004 SNOWBOUND
- STUCCO PAINT COLOR: SHERWIN WILLIAMS: SW 7572 LOTUS POD STUCCO TEXTURE: MEDIUM
- ALL UTILITY METERS AND UTILITY CABINETS SHALL BE PAINTED TO MATCH THE COLOR(S) OF THE BUILDING TO WHICH IT IS ATTACHED.
- EIFS TRIM
   PAINT COLOR: SHERWIN WILLIAMS 7004 SNOWBOUND
  - ALL EXTERIOR ELEMENTS OF A BUILDING THAT ARE METAL. SUCH AS FLUES, FLASHINGS, ETC.SHALL BE PAINTED A FLAT COLOR OR ONE THAT IS A COMPATIBLE COLOR WITH THE BUILDING AND NOT BE LEFT NOR ALLOWED TO BECOME BARE METAL.
- VERTICAL EXPANSION JOINTS ON STUCCO AND STONE SHOULD BE ALIGNED O.C. 20' 25' APART.

DRAWN BY: ANB. CHECKED BY: R.P.G. DATE: 01.01.2024 BSUED FOR PERM IT:

BSUED FOR PRICING:

REV B DNS:

10

PROTOTYPE FACILITY FOR

CHILDREN'S

THESE DOCUMENTS ARE PROTOTYPE DOCUMENTS ONLY FOR DESIGN REVIEW PURPOSES. THIS DOCUMEN SHALL NOT BE USED FOR BIDDING CONTRACTING, PERMITTING, OR CONSTRUCTION.