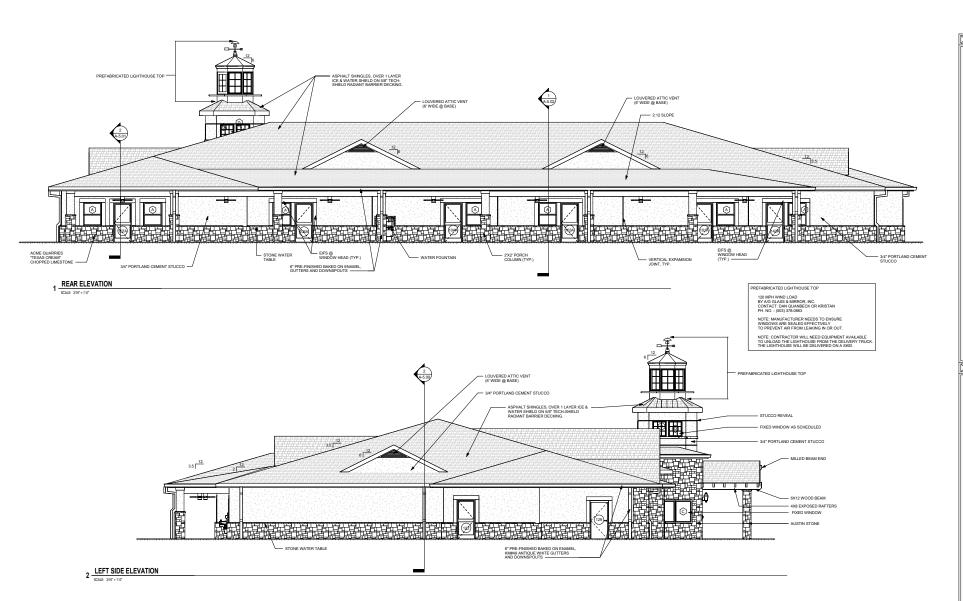

AGENDA ITEM #: 31 FILE #: 9-A-24-UR 9/4/2024 08:36 AM JESSIE HILLMAN PAGE #: 31-3

EXTERIOR MATERIAL NOTES:

STONE VENEER
PROVIDE ACME QUARRIES "TEXAS CREAM"
CHOPPED LIMESTONE
4-8-8 HEIGHT RANDOM ENDS
SOURCE FROM LOCAL QUARRY AS AVAILABLE

WINDOWS
VINYL WINDOWS, WHITE COLOR, LOW-E GLASS
MANUFACTURED SHOWCASE WINDOWS AND DOOR

ROOFING ASPHALT COMPOSITION SHINGLE: COLOR: WEATHERWOOD OVER 1 LAYER ICE & WATER SHIELD ON 5/8" TECH-SHIELD RADIANT BARRIER DECKING. MANUFACTURER: GAF - ELK (30 YEAR)

GUTTERS AND DOWNSPOUTS 6" PRE-FINISHED BAKED ON ENAMEL, SHERWIN WILLIAMS 7004 SNOWBOUN

HARDIE - FASCIA/FREEZE MANUFACTURER: JAMES HARDIE BUILDING PRODUCTS PAINT COLOR: SHERWIN WILLIAMS 7004 SNOWBOUND

STUCCO PAINT COLOR: SHERWIN WILLIAMS: SW 7572 LOTUS POD STUCCO TEXTURE: MEDIUM

ALL UTILITY METERS AND UTILITY CABINETS SHALL BE PAINTED TO MATCH THE COLOR(S) OF THE BUILDING TO WHICH IT IS ATTACHED.

EIFS - TRIM PAINT COLOR: SHERWIN WILLIAMS 7004 SNOWBOUND

ALL EXTERIOR ELEMENTS OF A BUILDING THAT ARE METAL, SUCH AS FLUES, FLASHINGS, ETC.SHALL BE PAINTED A FLAT COLOR OR ONE THAT IS A COMPATBLE COLOR WITH THE BUILDING AND NOT BE LEFT NOR ALLOWED TO BECOME BARE METAL.

VERTICAL EXPANSION JOINTS ON STUCCO AND STONE SHOULD BE ALIGNED O.C. 20' - 25' APART.

DRAWN BY: AN B. HECKED BY: R.P.G. DATE : 01 01 2024 BSUED FOR PERM IT: BSUED FOR PRICING : REV B DNS:

REN'S PROTOTYPE FACILITY FOR HLD

## 1 REAR ELEVATION RENDERING

## 2 LEFT SIDE ELEVATION RENDERING SCALE: 3/16" = 1'-0"

#### EXTERIOR MATERIAL NOTES:

- STONE VENEER
  PROVIDE ACME QUARRIES "TEXAS CREAM"
  CHOPPED LIMESTONE
  4-8-8 HEISTH RANDOM ENDS
  SOURCE FROM LOCAL QUARRY AS AVAILABLE
  - WINDOWS
    VINYL WINDOWS, WHITE COLOR, LOW-E GLASS
    MANUFACTURER: SHOWCASE WINDOWS AND DOOR
- ROOFING ASPHALT COMPOSITION SHINGLE: COLOR: WEATHERWOOD OVER! LAYER ICE & WATER SHIELD ON 5/8" TECH-SHIELD RADIANT BARRIER DECKING. MANUFACTURER: GAF ELK (30 YEAR)
- GUTTERS AND DOWNSPOUTS 6" PRE-FINISHED BAKED ON ENAMEL, SHERWIN WILLIAMS 7004 SNOWBOUNI
- HARDIE FASCIA/FREEZE MANUFACTURER: JAMES HARDIE BUILDING PRODUCTS PAINT COLOR: SHERWIN WILLIAMS 7004 SNOWBOUND
- STUCCO PAINT COLOR: SHERWIN WILLIAMS: SW 7572 LOTUS POD STUCCO TEXTURE: MEDIUM
- ALL UTILITY METERS AND UTILITY CABINETS SHALL BE PAINTED TO MATCH THE COLOR(S) OF THE BUILDING TO WHICH IT IS ATTACHED.
- EIFS TRIM
  PAINT COLOR: SHERWIN WILLIAMS 7004 SNOWBOUND
  - ALL EXTERIOR ELEMENTS OF A BUILDING THAT ARE METAL, SUCH AS FLUES, FLASHINGS, ETC.SHALL BE PAINTED A FLAT COLOR OR ONE THAT IS A COMPATBLE COLOR WITH THE BUILDING AND NOT BE LEFT NOR ALLOWED TO BECOME BARE METAL.
- VERTICAL EXPANSION JOINTS ON STUCCO AND STONE SHOULD BE ALIGNED O.C. 20' 25' APART.

DRAWN BY: ANB. CHECKED BY: R.P.G. DATE: 01.01.2024 BSUED FOR PERM IT:

BSUED FOR PRICING:

REV B DNS:

10

CHILDREN'S
LIGHTHOUSE PROTOTYPE FACILITY FOR

THESE DOCUMENTS ARE PROTOTYPE DOCUMENTS ONLY FOR DESIGN REVIEW PURPOSES. THIS DOCUMEN SHALL NOT BE USED FOR BIDDING CONTRACTING, PERMITTING, OR CONSTRUCTION.