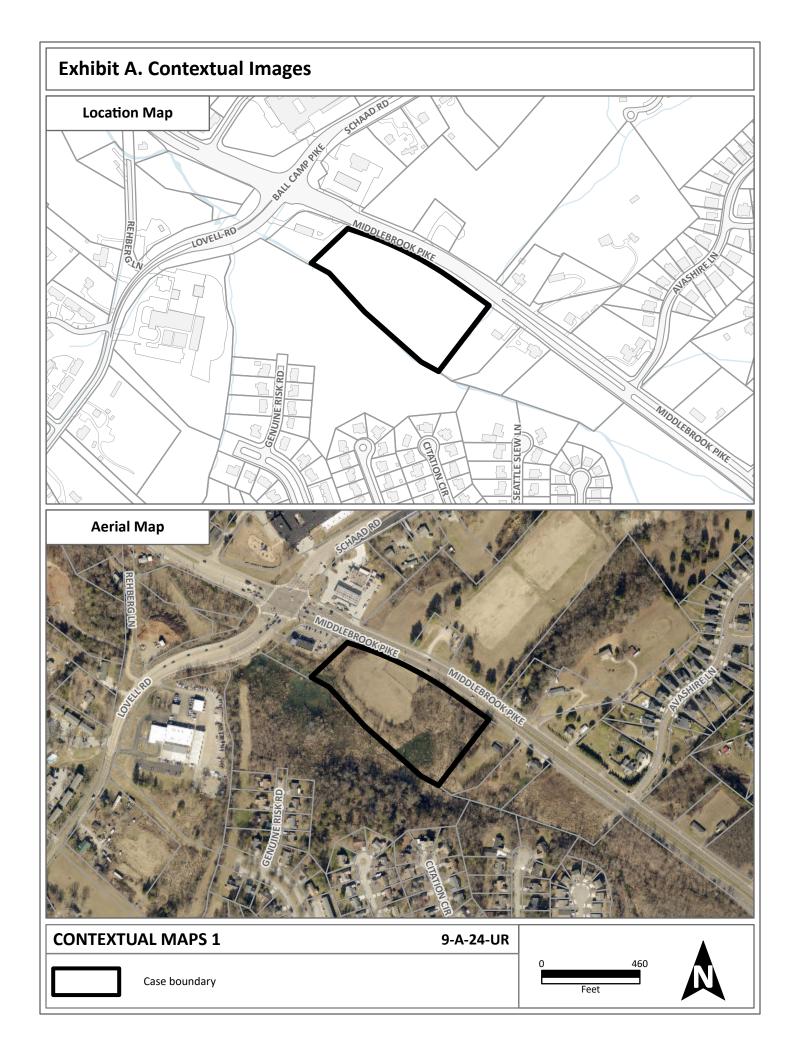

► LOCATION: South side of Middlebrook Pike, southeast of Ball Camp Pike

► APPX. SIZE OF TRACT: 5.94 acres

GROWTH POLICY PLAN: Planned Growth Area

ACCESSIBILITY: Access is via Middlebrook Pike, a major arterial street with a 60-ft pavement

The subject property abuts a minor commercial node around the intersection of Middlebrook Pike and Schaad/Lovell Road. Nicholas Ball Park is across the street and Ball Camp Elementary School is nearby to the northwest.