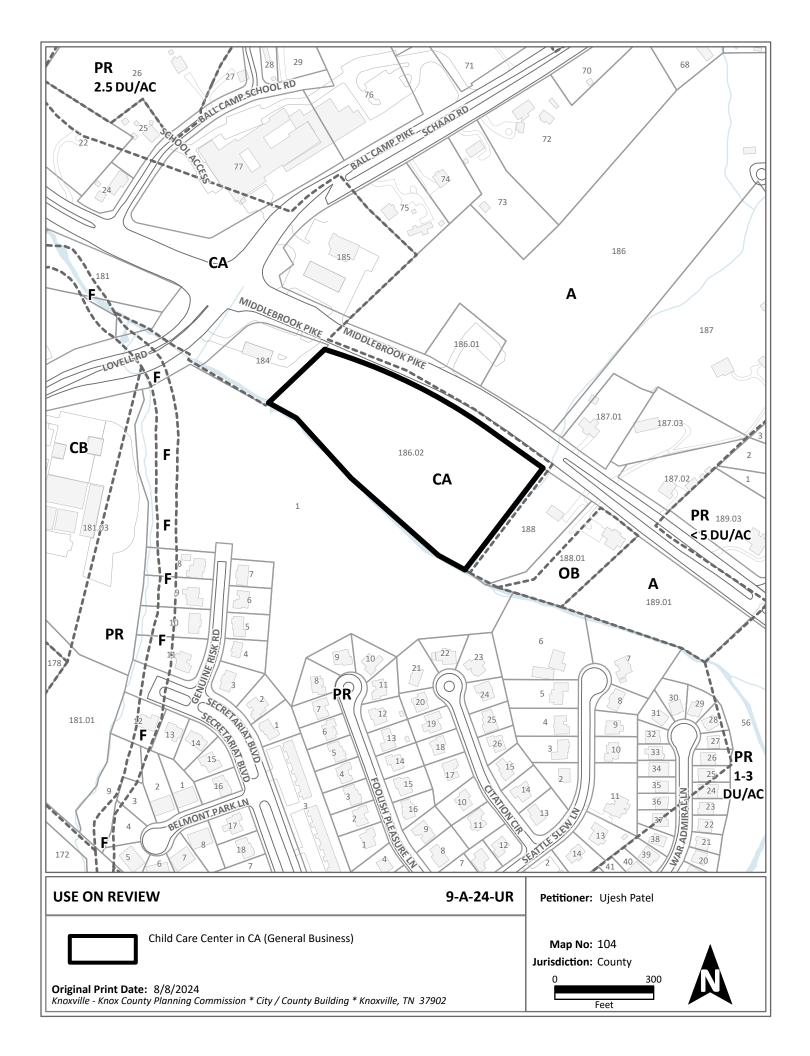

## **USE ON REVIEW REPORT**

► FILE #: 9-A-24-UR AGENDA ITEM #: 31

**AGENDA DATE: 9/12/2024** 

► APPLICANT: UJESH PATEL

OWNER(S): LKM Properties

TAX ID NUMBER: 104 18602 <u>View map on KGIS</u>

JURISDICTION: County Commission District 3
STREET ADDRESS: 9714 MIDDLEBROOK PIKE

► LOCATION: South side of Middlebrook Pike, southeast of Ball Camp Pike

► APPX. SIZE OF TRACT: 5.94 acres

GROWTH POLICY PLAN: Planned Growth Area

ACCESSIBILITY: Access is via Middlebrook Pike, a major arterial street with a 60-ft pavement

EXISTING LAND USE: Agriculture/Forestry/Vacant Land

PROPOSED USE: Child Day Care Center

HISTORY OF ZONING: A rezoning from A (Agricultural) to CA (General Business) was approved in

2006 (3-F-06-RZ).

SURROUNDING LAND North: Public parks, commercial - A (Agricultural)

USE AND ZONING: South: Agriculture/forestry/vacant land - PR (Planned Residential) 16 du/ac

East: Single-family residential - A (Agricultural)

West: Office - CA (General Business)

NEIGHBORHOOD CONTEXT: This area is developed primarily with single-family and attached residences.

The subject property abuts a minor commercial node around the intersection of Middlebrook Pike and Schaad/Lovell Road. Nicholas Ball Park is across the street and Ball Camp Elementary School is nearby to the northwest.