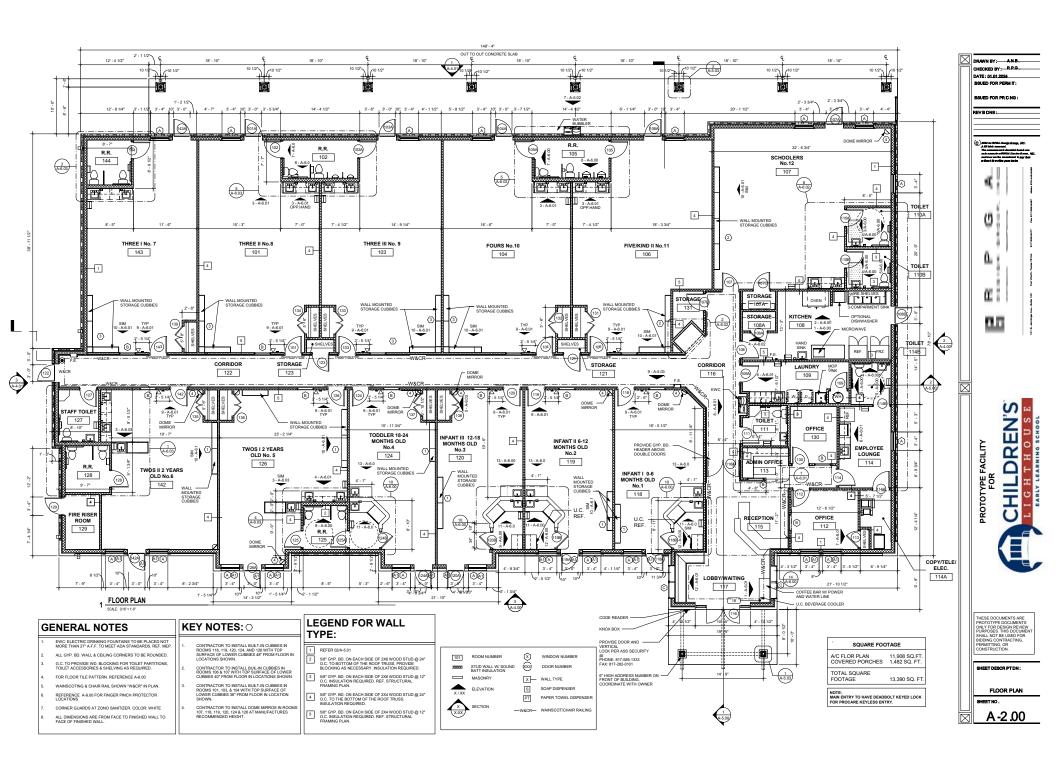

#### **COMMENTS:**

This request is for the Children's Lighthouse Child Care Facility, which has an 11,911 sq ft building with a capacity for up to 200 children and 35 staff. The proposed development features three fenced outdoor playgrounds totalling 21,427 sq ft. The parking lot provides 52 spaces, 25 of which are loading spaces for drop-off and pick-up. More details provided by the applicant regarding the daycare operations plan can be found in Exhibit B.

Our expansive 11,911 square-foot, state-of-the-art facility has been meticulously designed to meet and exceed both state and local regulatory standards. With a maximum capacity of 200 children, we have carefully planned our layout to include 12 specialized classrooms. Each room is tailored to the developmental needs and age groups of our children, ensuring a supportive and enriching experience that promotes growth in all areas—cognitive, social, emotional, and physical.

## **Facility Design and Features:**

- Infant Room (6 weeks 12 months): A tranquil space designed for our youngest learners, equipped with sensory toys, cribs, and soft areas for safe exploration.
- Toddler Rooms (12 months 24 months): These rooms encourage mobility and independence, with age-appropriate furniture, learning stations, and plenty of room for play and discovery.
- Preschool Rooms (2-4 years): Our preschool classrooms are vibrant spaces where
  creativity and learning come together. They include interactive learning centers, art
  stations, and early literacy and numeracy tools, fostering both individual and group
  activities.
- Pre-Kindergarten Rooms (4-5 years): Focused on preparing children for their transition to formal schooling, these rooms emphasize early literacy, math, science, and social skills through a blend of guided instruction and play-based learning.

• School-Age Rooms (5-12 years): Designed for older children, these rooms offer a range of activities that promote continued learning, homework assistance, and social interaction, all within a supportive and supervised environment.

## **Outdoor Play Areas:**

Understanding the importance of outdoor play in a child's development, Children's Lighthouse features three spacious and thoughtfully designed playgrounds:

- **Playground 1:** Tailored for infants and toddlers (0-24 months), this area is equipped with soft surfaces and age-appropriate play structures that support motor skill development and safe exploration.
- Playground 2: Designed for children aged 2-4 years, this playground provides a
  balance of active and imaginative play opportunities. It includes climbing
  structures, slides, and sensory play areas.
- **Playground 3:** This expansive area is tailored for older children aged 4-12 years. It features a variety of activities, from sports and group games to creative play. The space encourages physical development, teamwork, and social skills in a safe and supervised environment.