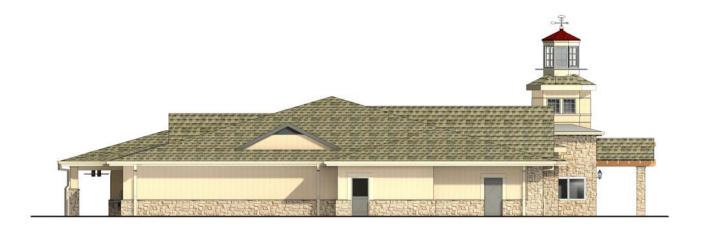

## 2 RIGHT SIDE ELEVATION RENDERING

#### EXTERIOR MATERIAL NOTES:

- STONE VENEER
  PROVIDE ACME QUARRIES "TEXAS CREAM"
  CHOPPED LIMESTONE
  4-8-8 HEISTH RANDOM ENDS
  SOURCE FROM LOCAL QUARRY AS AVAILABLE
  - WINDOWS
    VINYL WINDOWS, WHITE COLOR, LOW-E GLASS
    MANUFACTURER: SHOWCASE WINDOWS AND DOOR
- ROOFING ASPHALT COMPOSITION SHINGLE: COLOR: WEATHERWOOD OVER 1 LAVER (CE & WATER SHIELD ON 5/6" TECH-SHIELD RADIANT BARRIER DECKING. MANUFACTURER: GAF. E.IX (30 YEAR)
- GUTTERS AND DOWNSPOUTS 6" PRE-FINISHED BAKED ON ENAMEL, SHERWIN WILLIAMS 7004 SNOWBOUNI
- HARDIE FASCIA/FREEZE MANUFACTURER: JAMES HARDIE BUILDING PRODUCTS PAINT COLOR: SHERWIN WILLIAMS 7004 SNOWBOUND
- STUCCO PAINT COLOR: SHERWIN WILLIAMS: SW 7572 LOTUS POD STUCCO TEXTURE: MEDIUM
- ALL UTILITY METERS AND UTILITY CABINETS SHALL BE PAINTED TO MATCH THE COLOR(S) OF THE BUILDING TO WHICH IT IS ATTACHED.
- EIFS TRIM
   PAINT COLOR: SHERWIN WILLIAMS 7004 SNOWBOUND
  - ALL EXTERIOR ELEMENTS OF A BUILDING THAT ARE METAL. SUCH AS FLUES, FLASHINGS, ETC.SHALL BE PAINTED A FLAT COLOR OR ONE THAT IS A COMPATIBLE COLOR WITH THE BUILDING AND NOT BE LEFT NOR ALLOWED TO BECOME BARE METAL.
- VERTICAL EXPANSION JOINTS ON STUCCO AND STONE SHOULD BE ALIGNED O.C. 20' 25' APART.

DRAWN BY: ANB. CHECKED BY: R.P.G. DATE: 01.01.2024 BSUED FOR PERM IT:

BSUED FOR PRICING:

REV B DNS:

10

PROTOTYPE FACILITY FOR

CHILDREN'S

THESE DOCUMENTS ARE PROTOTYPE DOCUMENTS ONLY FOR DESIGN REVIEW PURPOSES. THIS DOCUMEN SHALL NOT BE USED FOR BIDDING CONTRACTING, PERMITTING, OR CONSTRUCTION.