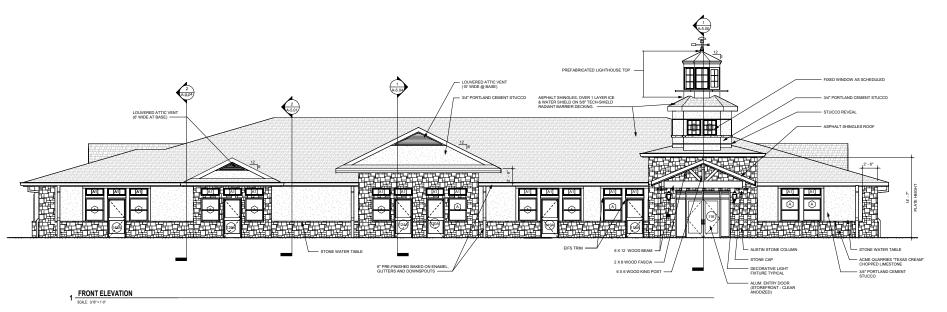

#### PROPOSED, AND WITH THE SIZE AND LOCATION OF BUILDINGS IN THE VICINITY.

A. The architectural elevations for the proposed day care facility reflect an attractive and cohesive site design that complements the character of the surrounding area. The height and scale of the one-story building is compatible with surrounding building heights.

AGENDA ITEM #: 31 FILE #: 9-A-24-UR 9/4/2024 08:36 AM JESSIE HILLMAN PAGE #: 31-3

EXTERIOR MATERIAL NOTES:

STONE VENEER
PROVIDE ACME QUARRIES "TEXAS CREAM"
CHOPPED LIMESTONE
4-8-8 HEIGHT RANDOM ENDS
SOURCE FROM LOCAL QUARRY AS AVAILABLE

WINDOWS
VINYL WINDOWS, WHITE COLOR, LOW-E GLASS
MANUFACTURED SHOWCASE WINDOWS AND DOOR

ROOFING ASPHALT COMPOSITION SHINGLE: COLOR: WEATHERWOOD OVER 1 LAYER ICE & WATER SHIELD ON 5/8" TECH-SHIELD RADIANT BARRIER DECKING. MANUFACTURER: GAF - ELK (30 YEAR)

GUTTERS AND DOWNSPOUTS 6" PRE-FINISHED BAKED ON ENAMEL, SHERWIN WILLIAMS 7004 SNOWBOUN

HARDIE - FASCIA/FREEZE MANUFACTURER: JAMES HARDIE BUILDING PRODUCTS PAINT COLOR: SHERWIN WILLIAMS 7004 SNOWBOUND

STUCCO PAINT COLOR: SHERWIN WILLIAMS: SW 7572 LOTUS POD STUCCO TEXTURE: MEDIUM

ALL UTILITY METERS AND UTILITY CABINETS SHALL BE PAINTED TO MATCH THE COLOR(S) OF THE BUILDING TO WHICH IT IS ATTACHED.

EIFS - TRIM PAINT COLOR: SHERWIN WILLIAMS 7004 SNOWBOUND

ALL EXTERIOR ELEMENTS OF A BUILDING THAT ARE METAL, SUCH AS FLUES, FLASHINGS, ETC.SHALL BE PAINTED A FLAT COLOR OR ONE THAT IS A COMPATBLE COLOR WITH THE BUILDING AND NOT BE LEFT NOR ALLOWED TO BECOME BARE METAL.

VERTICAL EXPANSION JOINTS ON STUCCO AND STONE SHOULD BE ALIGNED O.C. 20' - 25' APART.

DRAWN BY: AN B. HECKED BY: R.P.G. DATE : 01 01 2024 BSUED FOR PERM IT: BSUED FOR PRICING : REV B DNS:

REN'S PROTOTYPE FACILITY FOR HLD

## 1 FRONT ELEVATION RENDERING SCALE: 3/16" = 1'.0"