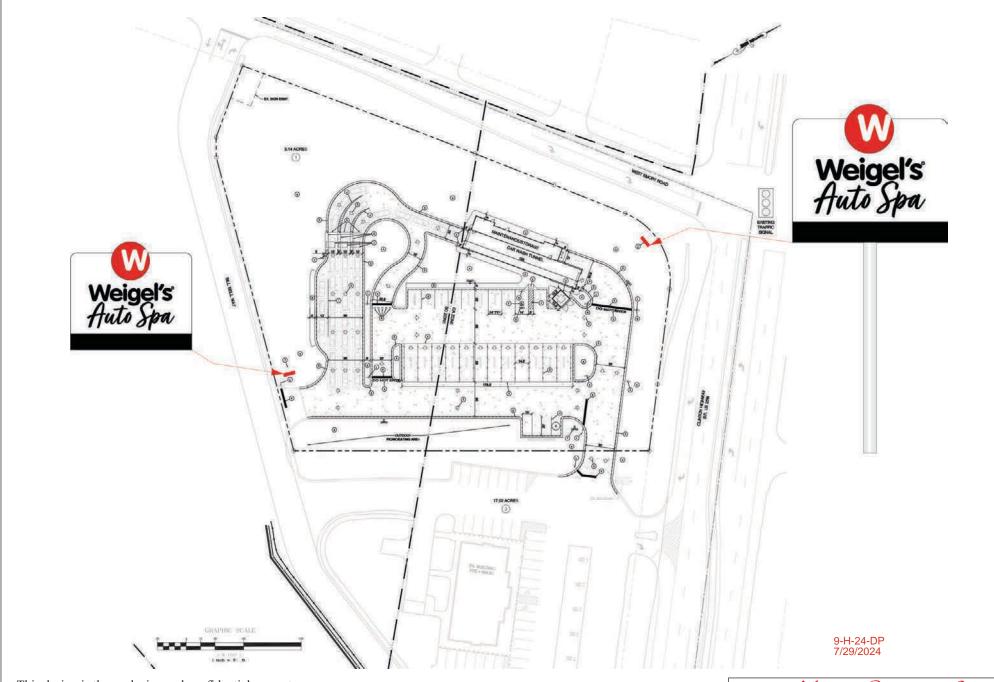

#### **COMMENTS:**

This proposal is for a car wash facility with 125' conveyor tunnel, 22 vacuum stations, and 3 queuing drive lanes with access from Bill Bell Way and adjacent gas station/convenience store (Weigel's) to the southeast. The Planning Commission has previously approved a similar request for this property last year (9-G-23-DP). The proposed carwash has a different operator and site layout; therefore, this requires a new development plan approval.

#### 1) ZONING ORDINANCE

SC (Shopping Center):

A. The SC zone permits gasoline service stations if they are designed as an integral part of the shopping center building group, and the Planning Commission previously determined that a car wash facility is a similar use to a gasoline service station (case # 3-B-23-OB). The proposed car wash is at a commercial node at the intersection of W Emory Road and Clinton Highway. It has access through the adjacent Weigel's gas station/convenience store to the southeast and is across the street from a commercial strip center to the northwest. This provides a continuous stretch of auto-oriented development, which contributes to the unified shopping experience intended by the SC zone.

- B. The proposed access through the adjacent business and Bill Bell Way, a private street developed for this commercial area, is consistent with the intent of the SC zone to promote safe and efficient movement of traffic within the site of the shopping center and in connection with adjacent access streets.
- C. The plans comply with the height, yard, and parking requirements. 10-ft wide planted parkways are required along the street-facing sides of the SC-zoned portion of the subject property (Article 5.34.05.C). The plan proposes a 10-ft wide strip of shrubs along Clinton Highway along with supplementary Type C landscape screening. No landscaping is provided along the SC-zoned portion of West Emory Road where the site has steep slopes in the 25-40% and over 40% ranges. However, additional landscaping is provided in other parts of the site to compensate for the missing planted parkway along West Emory Rd.
- D. The administrative procedures for the SC zone require the Planning Commission to approve the development plan before permits can be issued (Article 5, Section 5.34.10).