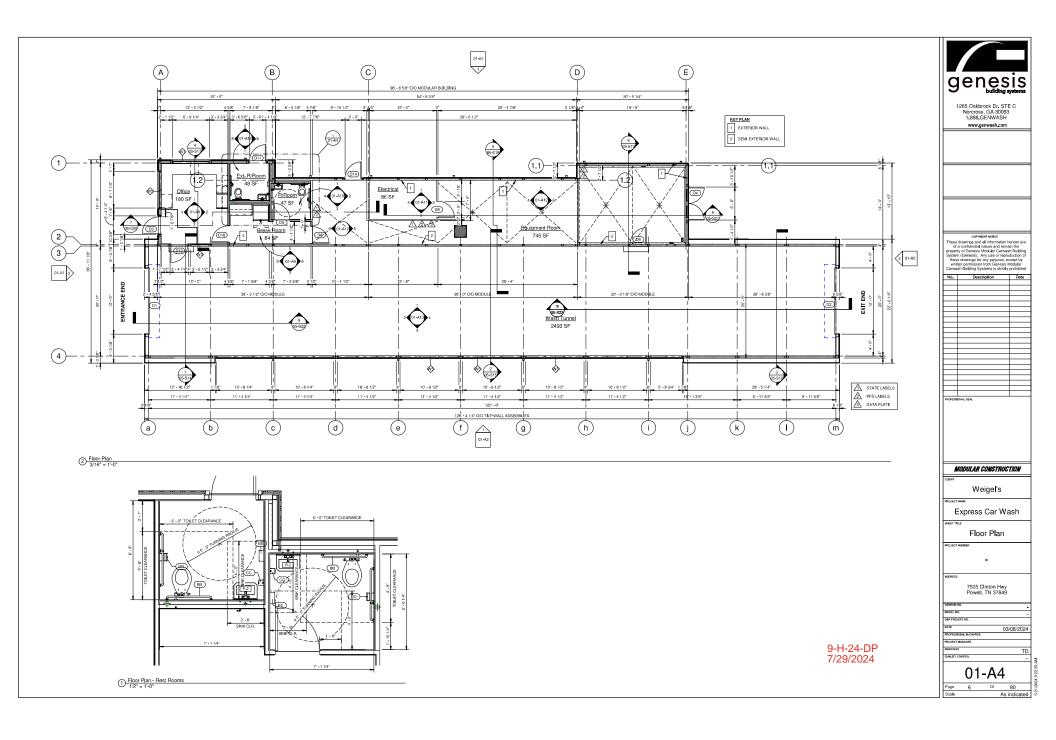

#### **COMMENTS:**

This proposal is for a car wash facility with 125' conveyor tunnel, 22 vacuum stations, and 3 queuing drive lanes with access from Bill Bell Way and adjacent gas station/convenience store (Weigel's) to the southeast. The Planning Commission has previously approved a similar request for this property last year (9-G-23-DP). The proposed carwash has a different operator and site layout; therefore, this requires a new development plan approval.