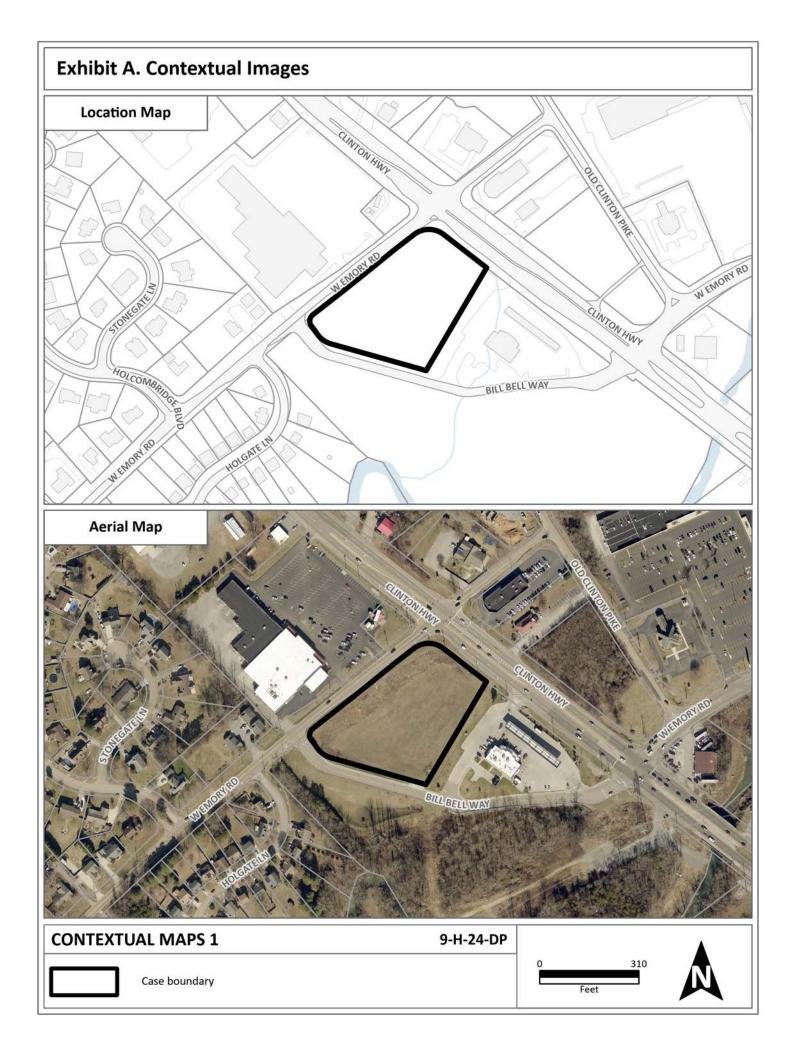

JURISDICTION: County Commission District 6

STREET ADDRESS: 7590 BILL BELL WAY

► LOCATION: Southwest quadrant of the intersection of Clinton Hwy & W Emory Rd

► APPX. SIZE OF TRACT: 3.14 acres

GROWTH POLICY PLAN: Planned Growth Area

ACCESSIBILITY: Access is via Bill Bell Way, a private right-of-way with a 25-ft pavement

width. A secondary access is proposed through the adjacent property owned

by the same owner.

UTILITIES: Water Source: Hallsdale-Powell Utility District

#### **COMMENTS:**

This proposal is for a car wash facility with 125' conveyor tunnel, 22 vacuum stations, and 3 queuing drive lanes with access from Bill Bell Way and adjacent gas station/convenience store (Weigel's) to the southeast. The Planning Commission has previously approved a similar request for this property last year (9-G-23-DP). The proposed carwash has a different operator and site layout; therefore, this requires a new development plan approval.

#### 1) ZONING ORDINANCE

SC (Shopping Center):

A. The SC zone permits gasoline service stations if they are designed as an integral part of the shopping center building group, and the Planning Commission previously determined that a car wash facility is a similar use to a gasoline service station (case # 3-B-23-OB). The proposed car wash is at a commercial node at the intersection of W Emory Road and Clinton Highway. It has access through the adjacent Weigel's gas station/convenience store to the southeast and is across the street from a commercial strip center to the northwest. This provides a continuous stretch of auto-oriented development, which contributes to the unified shopping experience intended by the SC zone.