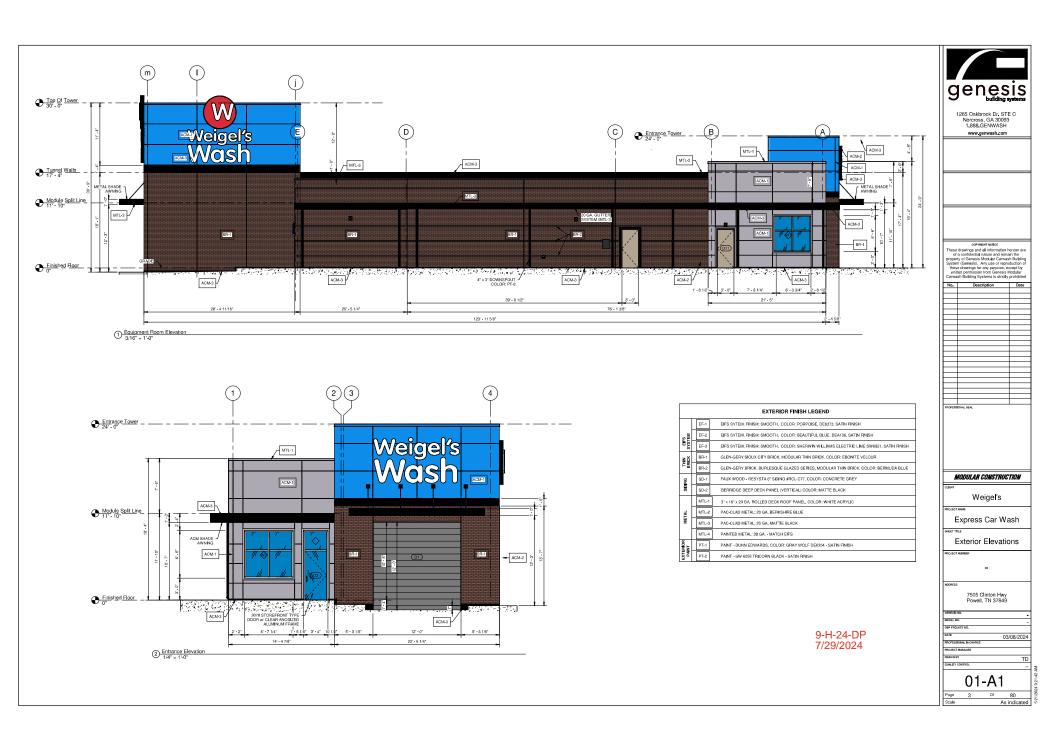

#### **COMMENTS:**

This proposal is for a car wash facility with 125' conveyor tunnel, 22 vacuum stations, and 3 queuing drive lanes with access from Bill Bell Way and adjacent gas station/convenience store (Weigel's) to the southeast. The Planning Commission has previously approved a similar request for this property last year (9-G-23-DP). The proposed carwash has a different operator and site layout; therefore, this requires a new development plan approval.

#### 1) ZONING ORDINANCE

SC (Shopping Center):

A. The SC zone permits gasoline service stations if they are designed as an integral part of the shopping center building group, and the Planning Commission previously determined that a car wash facility is a similar use to a gasoline service station (case # 3-B-23-OB). The proposed car wash is at a commercial node at the intersection of W Emory Road and Clinton Highway. It has access through the adjacent Weigel's gas station/convenience store to the southeast and is across the street from a commercial strip center to the northwest. This provides a continuous stretch of auto-oriented development, which contributes to the unified shopping experience intended by the SC zone.

- B. The proposed access through the adjacent business and Bill Bell Way, a private street developed for this commercial area, is consistent with the intent of the SC zone to promote safe and efficient movement of traffic within the site of the shopping center and in connection with adjacent access streets.
- C. The plans comply with the height, yard, and parking requirements. 10-ft wide planted parkways are required along the street-facing sides of the SC-zoned portion of the subject property (Article 5.34.05.C). The plan proposes a 10-ft wide strip of shrubs along Clinton Highway along with supplementary Type C landscape screening. No landscaping is provided along the SC-zoned portion of West Emory Road where the site has steep slopes in the 25-40% and over 40% ranges. However, additional landscaping is provided in other parts of the site to compensate for the missing planted parkway along West Emory Rd.
- D. The administrative procedures for the SC zone require the Planning Commission to approve the development plan before permits can be issued (Article 5, Section 5.34.10).