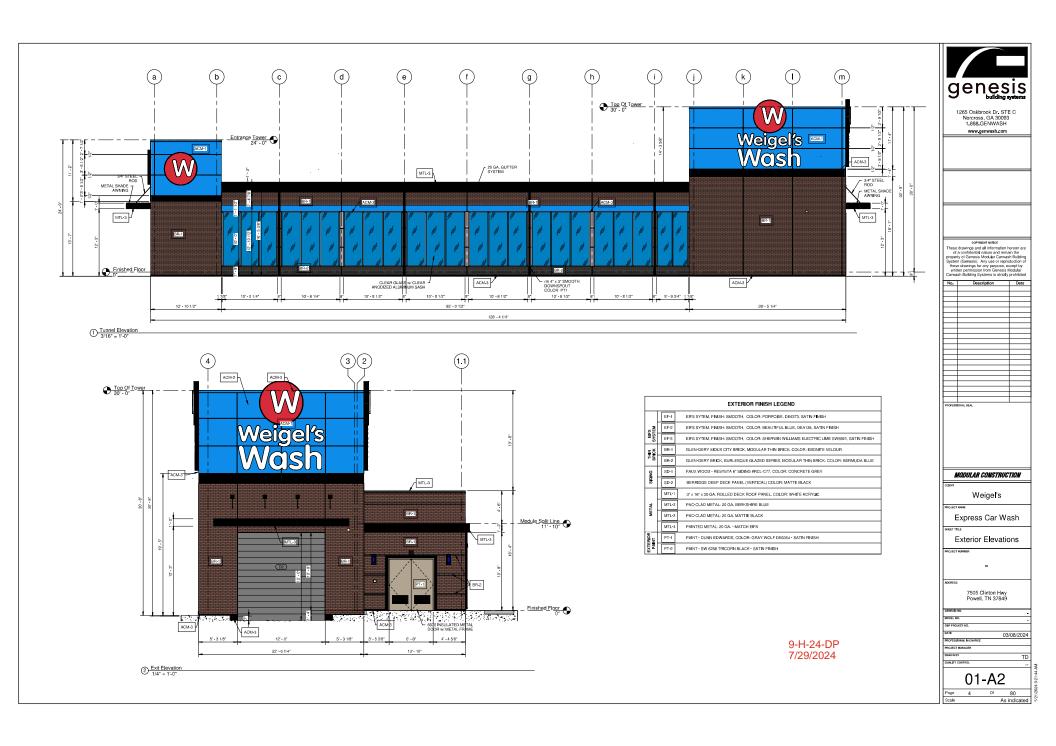

#### **COMMENTS:**

This proposal is for a car wash facility with 125' conveyor tunnel, 22 vacuum stations, and 3 queuing drive lanes with access from Bill Bell Way and adjacent gas station/convenience store (Weigel's) to the southeast. The Planning Commission has previously approved a similar request for this property last year (9-G-23-DP). The proposed carwash has a different operator and site layout; therefore, this requires a new development plan approval.

#### 1) ZONING ORDINANCE

SC (Shopping Center):

A. The SC zone permits gasoline service stations if they are designed as an integral part of the shopping center building group, and the Planning Commission previously determined that a car wash facility is a similar use to a gasoline service station (case # 3-B-23-OB). The proposed car wash is at a commercial node at the intersection of W Emory Road and Clinton Highway. It has access through the adjacent Weigel's gas station/convenience store to the southeast and is across the street from a commercial strip center to the northwest. This provides a continuous stretch of auto-oriented development, which contributes to the unified shopping experience intended by the SC zone.

- B. The proposed access through the adjacent business and Bill Bell Way, a private street developed for this commercial area, is consistent with the intent of the SC zone to promote safe and efficient movement of traffic within the site of the shopping center and in connection with adjacent access streets.
- C. The plans comply with the height, yard, and parking requirements. 10-ft wide planted parkways are required along the street-facing sides of the SC-zoned portion of the subject property (Article 5.34.05.C). The plan proposes a 10-ft wide strip of shrubs along Clinton Highway along with supplementary Type C landscape screening. No landscaping is provided along the SC-zoned portion of West Emory Road where the site has steep slopes in the 25-40% and over 40% ranges. However, additional landscaping is provided in other parts of the site to compensate for the missing planted parkway along West Emory Rd.
- D. The administrative procedures for the SC zone require the Planning Commission to approve the development plan before permits can be issued (Article 5, Section 5.34.10).