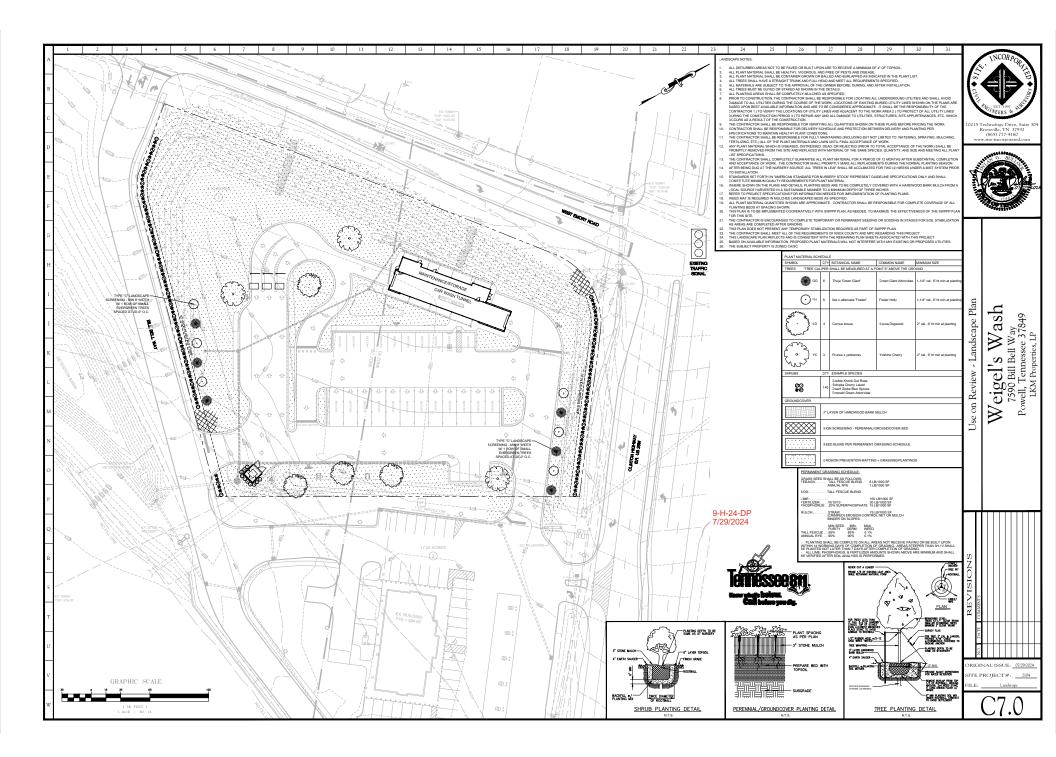

#### **COMMENTS:**

This proposal is for a car wash facility with 125' conveyor tunnel, 22 vacuum stations, and 3 queuing drive lanes with access from Bill Bell Way and adjacent gas station/convenience store (Weigel's) to the southeast. The Planning Commission has previously approved a similar request for this property last year (9-G-23-DP). The proposed carwash has a different operator and site layout; therefore, this requires a new development plan approval.

- B. The proposed access through the adjacent business and Bill Bell Way, a private street developed for this commercial area, is consistent with the intent of the SC zone to promote safe and efficient movement of traffic within the site of the shopping center and in connection with adjacent access streets.
- C. The plans comply with the height, yard, and parking requirements. 10-ft wide planted parkways are required along the street-facing sides of the SC-zoned portion of the subject property (Article 5.34.05.C). The plan proposes a 10-ft wide strip of shrubs along Clinton Highway along with supplementary Type C landscape screening. No landscaping is provided along the SC-zoned portion of West Emory Road where the site has steep slopes in the 25-40% and over 40% ranges. However, additional landscaping is provided in other parts of the site to compensate for the missing planted parkway along West Emory Rd.
- D. The administrative procedures for the SC zone require the Planning Commission to approve the development plan before permits can be issued (Article 5, Section 5.34.10).

#### 2) KNOX COUNTY COMPREHENSIVE PLAN - IMPLEMENTATION POLICIES

A. Ensure that development is sensitive to existing community character. (Policy 2) – The carwash is consistent with the character of the commercial corridor. The location of the building closer to W Emory Road where the site has an approximate 20-ft lower elevation than the street, orientation of the dryer blowers away from any residential developments, and the proposed lighting and landscaping are sensitive to the surrounding development.