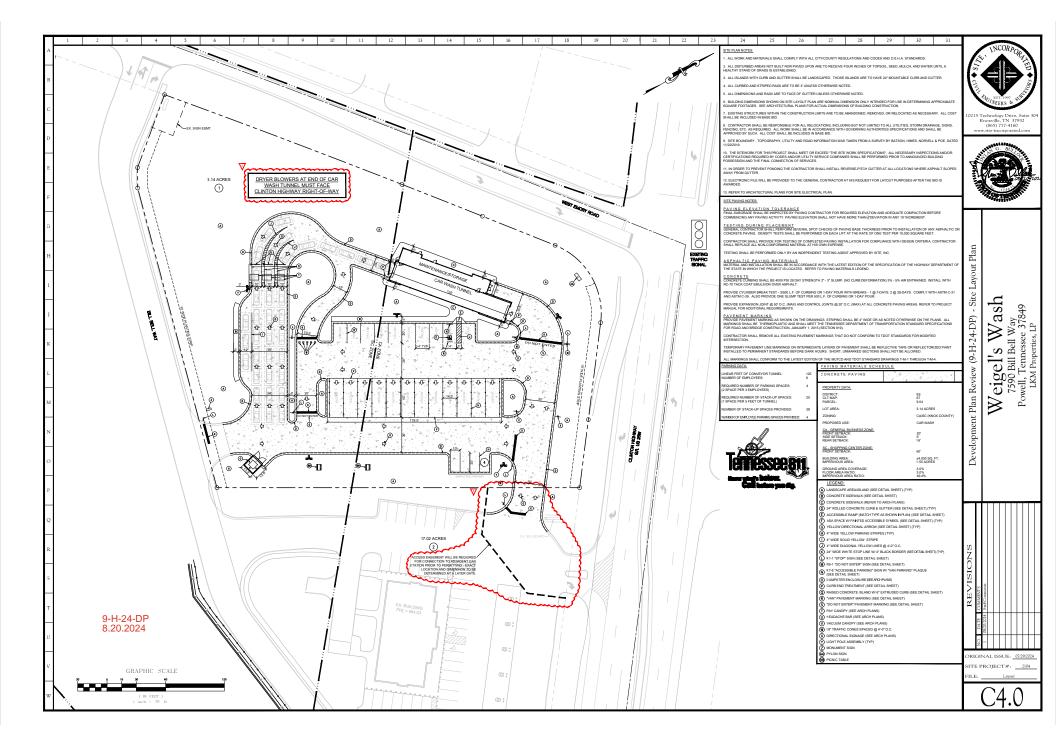

#### STAFF RECOMMENDATION:

Approve the development plan for a car wash facility in the SC (Shopping Center) zone, subject to 7 conditions.

1) Ensuring that dryer blowers at the end of the car wash tunnel face Clinton Highway, as noted on the plan.

#### **COMMENTS:**

This proposal is for a car wash facility with 125' conveyor tunnel, 22 vacuum stations, and 3 queuing drive lanes with access from Bill Bell Way and adjacent gas station/convenience store (Weigel's) to the southeast. The Planning Commission has previously approved a similar request for this property last year (9-G-23-DP). The proposed carwash has a different operator and site layout; therefore, this requires a new development plan approval.

- B. The proposed access through the adjacent business and Bill Bell Way, a private street developed for this commercial area, is consistent with the intent of the SC zone to promote safe and efficient movement of traffic within the site of the shopping center and in connection with adjacent access streets.
- C. The plans comply with the height, yard, and parking requirements. 10-ft wide planted parkways are required along the street-facing sides of the SC-zoned portion of the subject property (Article 5.34.05.C). The plan proposes a 10-ft wide strip of shrubs along Clinton Highway along with supplementary Type C landscape screening. No landscaping is provided along the SC-zoned portion of West Emory Road where the site has steep slopes in the 25-40% and over 40% ranges. However, additional landscaping is provided in other parts of the site to compensate for the missing planted parkway along West Emory Rd.
- D. The administrative procedures for the SC zone require the Planning Commission to approve the development plan before permits can be issued (Article 5, Section 5.34.10).

#### 2) KNOX COUNTY COMPREHENSIVE PLAN - IMPLEMENTATION POLICIES

A. Ensure that development is sensitive to existing community character. (Policy 2) – The carwash is consistent with the character of the commercial corridor. The location of the building closer to W Emory Road where the site has an approximate 20-ft lower elevation than the street, orientation of the dryer blowers away from any residential developments, and the proposed lighting and landscaping are sensitive to the surrounding development.