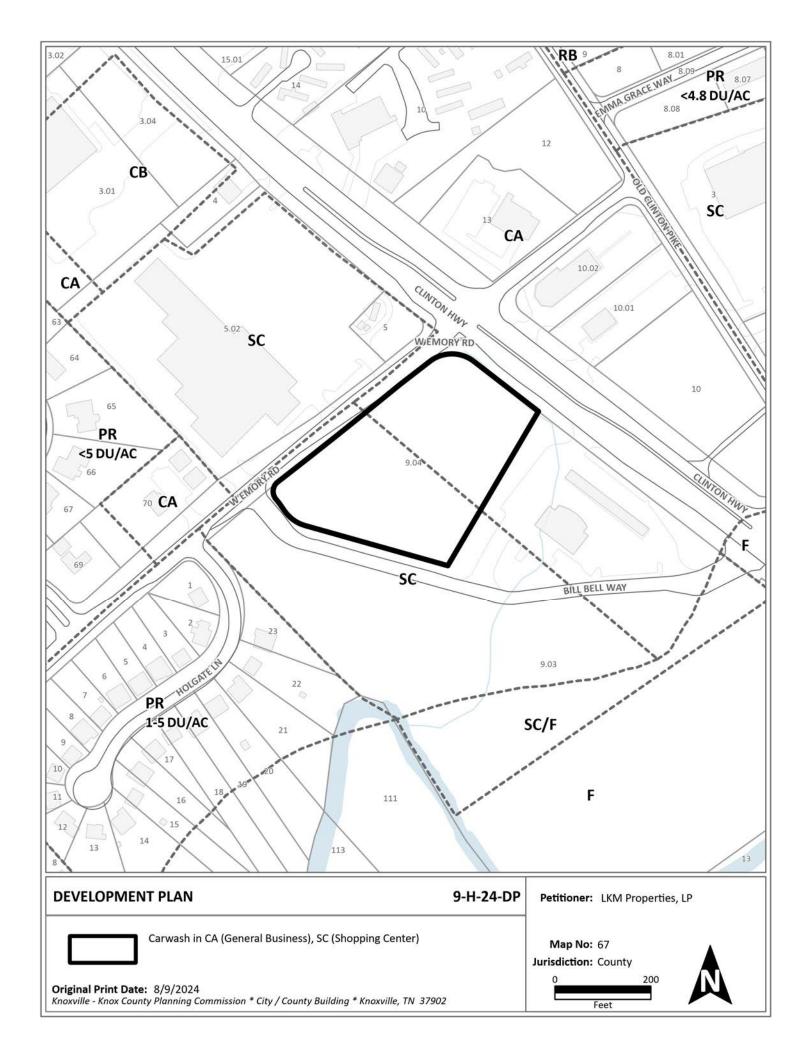

### **DEVELOPMENT PLAN REPORT**

▶ FILE #: 9-H-24-DP AGENDA ITEM #: 30

**AGENDA DATE: 9/12/2024** 

► APPLICANT: LKM PROPERTIES, LP

OWNER(S): LKM Properties, LP

TAX ID NUMBER: 67 00904 <u>View map on KGIS</u>

JURISDICTION: County Commission District 6

STREET ADDRESS: 7590 BILL BELL WAY

► LOCATION: Southwest quadrant of the intersection of Clinton Hwy & W Emory Rd

► APPX. SIZE OF TRACT: 3.14 acres

GROWTH POLICY PLAN: Planned Growth Area

Sewer Source: Hallsdale-Powell Utility District

FIRE DISTRICT: Rural Metro Fire WATERSHED: Beaver Creek

ZONING: CA (General Business), SC (Shopping Center)

EXISTING LAND USE: Agriculture/Forestry/Vacant Land

► PROPOSED USE: Carwash

HISTORY OF ZONING: In 1999, part of the parcel was rezoned from A to SC, although the applicant

requested CA (3-E-99-RZ). In 2005, the same portion of the subject parcel was included in a rezoning request from SC to CA but was withdrawn prior to

County Commission action (8-S-05-RZ).

SURROUNDING LAND North: USE AND ZONING:

South: Commercial - SC (Shopping Center)

East: Commercial - CA (General Business), SC (Shopping Center)

Office, commercial - CA (General Business)

West: Commercial - SC (Shopping Center)

NEIGHBORHOOD CONTEXT: This property is part of a commercial corridor with single family and

multifamily residential uses in close proximity. Beaver Creek runs across this

#### **COMMENTS:**

This proposal is for a car wash facility with 125' conveyor tunnel, 22 vacuum stations, and 3 queuing drive lanes with access from Bill Bell Way and adjacent gas station/convenience store (Weigel's) to the southeast. The Planning Commission has previously approved a similar request for this property last year (9-G-23-DP). The proposed carwash has a different operator and site layout; therefore, this requires a new development plan approval.

#### 1) ZONING ORDINANCE

SC (Shopping Center):

A. The SC zone permits gasoline service stations if they are designed as an integral part of the shopping center building group, and the Planning Commission previously determined that a car wash facility is a similar use to a gasoline service station (case # 3-B-23-OB). The proposed car wash is at a commercial node at the intersection of W Emory Road and Clinton Highway. It has access through the adjacent Weigel's gas station/convenience store to the southeast and is across the street from a commercial strip center to the northwest. This provides a continuous stretch of auto-oriented development, which contributes to the unified shopping experience intended by the SC zone.