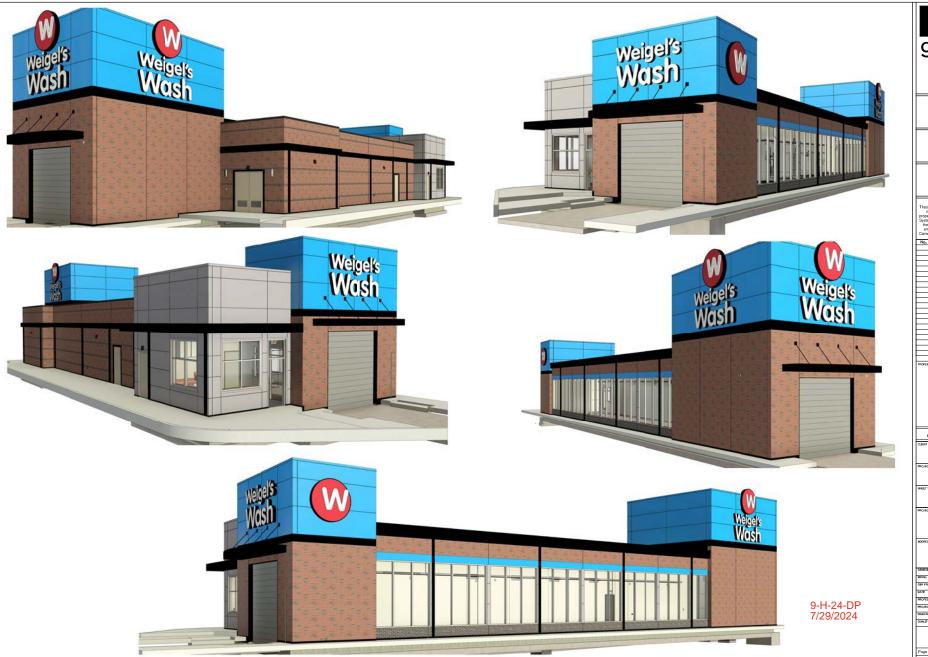

#### MODULAR CONSTRUCTION

Weige**l**'s

Express Car Wash

HEET TITLE

Perspective Views

7505 Clinton Hwy Powell, TN 37849

....

NO.