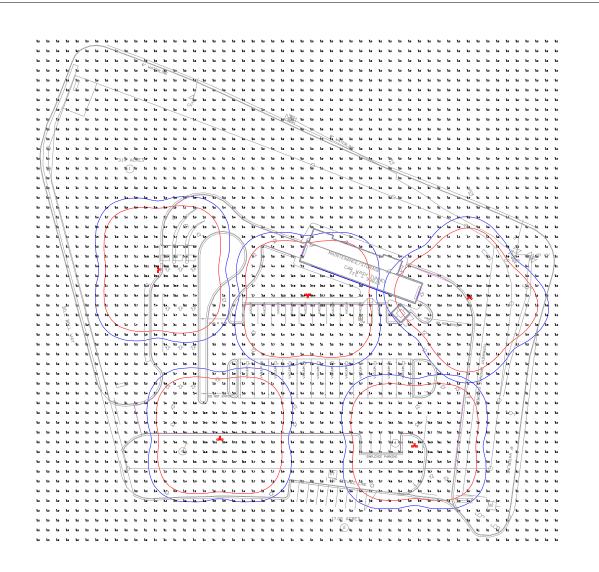

AGENDA ITEM #: 30 FILE #: 9-H-24-DP 9/5/2024 10:54 AM SAMIUL HAQUE PAGE #: 30-3

9-H-24-DP 7/29/2024

PHOTOMETRIC EVALUATION NOT FOR CONSTRUCTION

Based on the information provided, all dimensions and luminaire locations shown represent recommended positions. The engineer and/or architect nust seternine the applicability of the layout to existing or future filed conditions

The lighting plan represents listensition levels calculated from laboratory data taken under controlled condition in accordance with the listensition (Lighting and Lighting and Lighting

| Calculation Summary |             |       |      |      |     |         |         |
|---------------------|-------------|-------|------|------|-----|---------|---------|
| Label               | CalcType    | Units | Avg  | Max  | Min | Avg/Min | Max/Min |
| CalcPts_1           | Illuminance | Fc    | 1.93 | 30.4 | 0.0 | N.A.    | N.A.    |
| PARKING AND DRIVES  | Illuninance | Fc    | 4.95 | 29.1 | 0.0 | N.A.    | N.A.    |

| Lur | Luminaire Schedule |   |     |       |                |                                 |                 |       |       |                  |            |
|-----|--------------------|---|-----|-------|----------------|---------------------------------|-----------------|-------|-------|------------------|------------|
| Syr | nbol               |   | Qty | Label | Arrangement    | Description                     | Mounting Height | LLD   | LLF   | Arr. Lum. Lumens | Arr. Watts |
|     | 90                 | · | 5   | Α     | 3 @ 90 Degrees | SLM-LED-36L-SIL-FT-50-70CRI-T90 | 50, + 5, BASE   | 1.000 | 1.000 | 110175           | 765        |