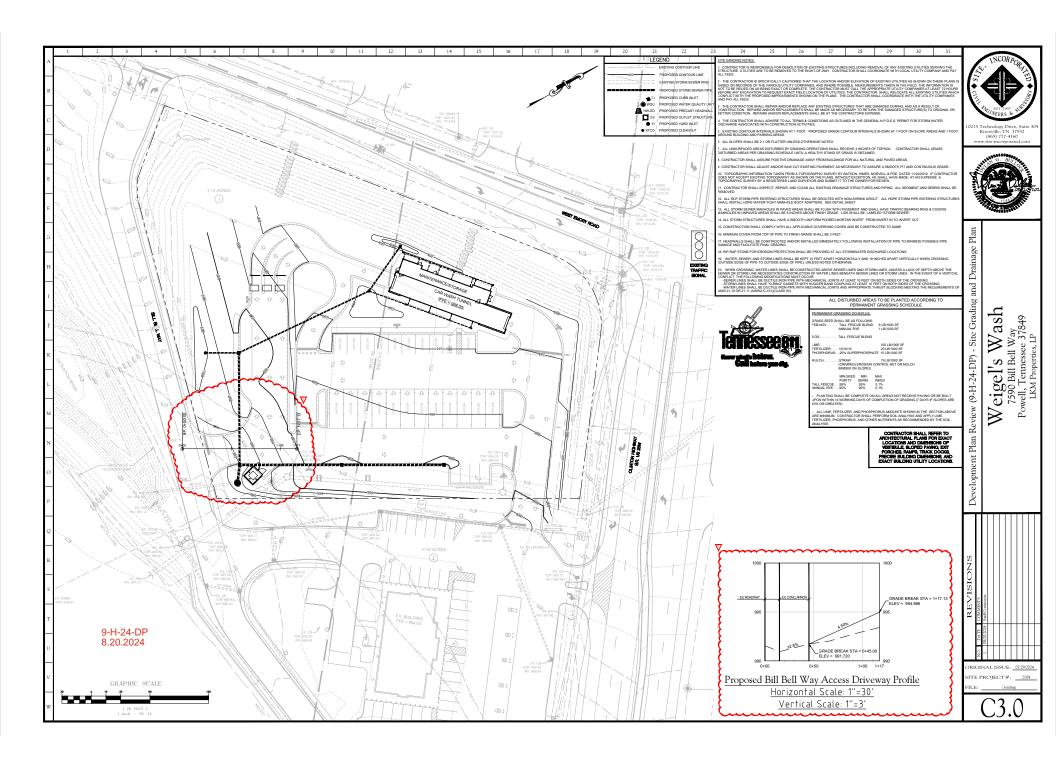

ACCESSIBILITY: Access is via Bill Bell Way, a private right-of-way with a 25-ft pavement

width. A secondary access is proposed through the adjacent property owned

by the same owner.

UTILITIES: Water Source: Hallsdale-Powell Utility District

- B. The proposed access through the adjacent business and Bill Bell Way, a private street developed for this commercial area, is consistent with the intent of the SC zone to promote safe and efficient movement of traffic within the site of the shopping center and in connection with adjacent access streets.
- C. The plans comply with the height, yard, and parking requirements. 10-ft wide planted parkways are required along the street-facing sides of the SC-zoned portion of the subject property (Article 5.34.05.C). The plan proposes a 10-ft wide strip of shrubs along Clinton Highway along with supplementary Type C landscape screening. No landscaping is provided along the SC-zoned portion of West Emory Road where the site has steep slopes in the 25-40% and over 40% ranges. However, additional landscaping is provided in other parts of the site to compensate for the missing planted parkway along West Emory Rd.
- D. The administrative procedures for the SC zone require the Planning Commission to approve the development plan before permits can be issued (Article 5, Section 5.34.10).