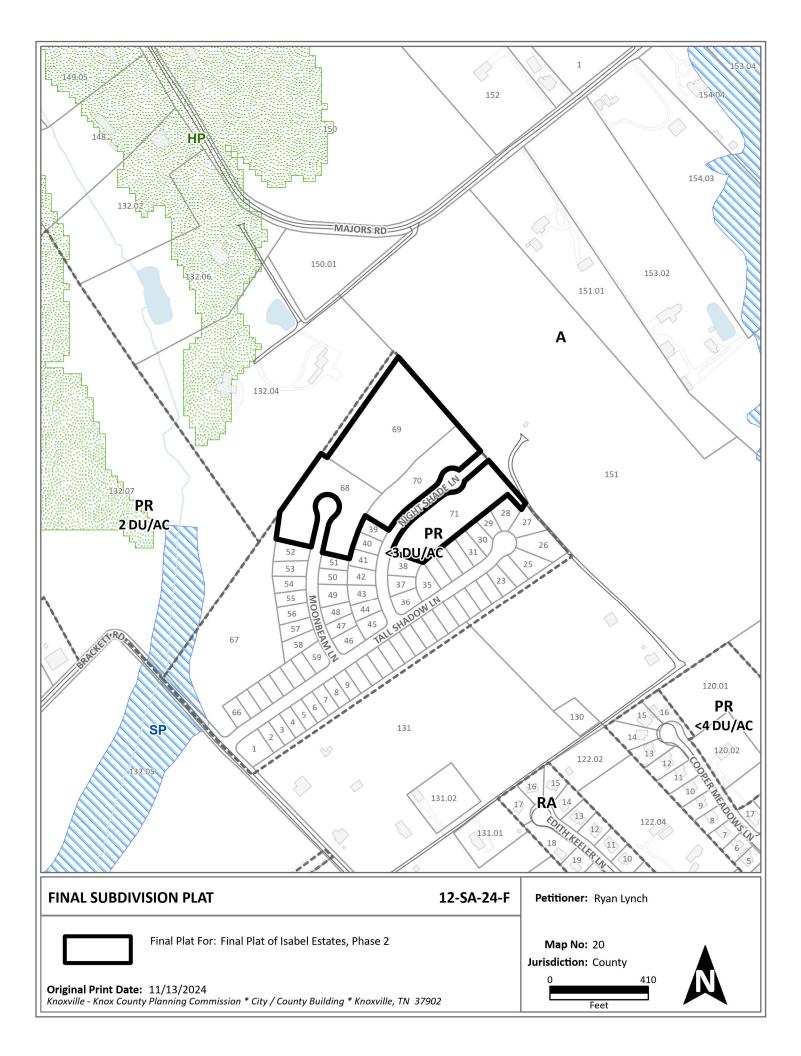

## SUBDIVISION REQUEST

| Final Plat of Isabel I   | Related Rezoning File Number        |                |                          |
|--------------------------|-------------------------------------|----------------|--------------------------|
| Proposed Subdivision N   | ame                                 | 24             |                          |
| 2<br>Unit / Phase Number | – 🗌 Combine Parcels 🔳 Divide        |                |                          |
| Other (specify)          |                                     |                |                          |
| Attachments / Additi     | onal Requirements                   |                |                          |
| ZONING REQUEST           |                                     |                |                          |
| Taning Change            |                                     |                | Pending Plat File Number |
| Zoning Change<br>Pro     | pposed Zoning                       |                |                          |
| 🗌 Plan Amendment Ch      | ange<br>Proposed Plan Designation(: | s)             |                          |
| Proposed Density (units  | /acre) Previous Rez                 | oning Requests |                          |
| Other (specify)          |                                     |                |                          |