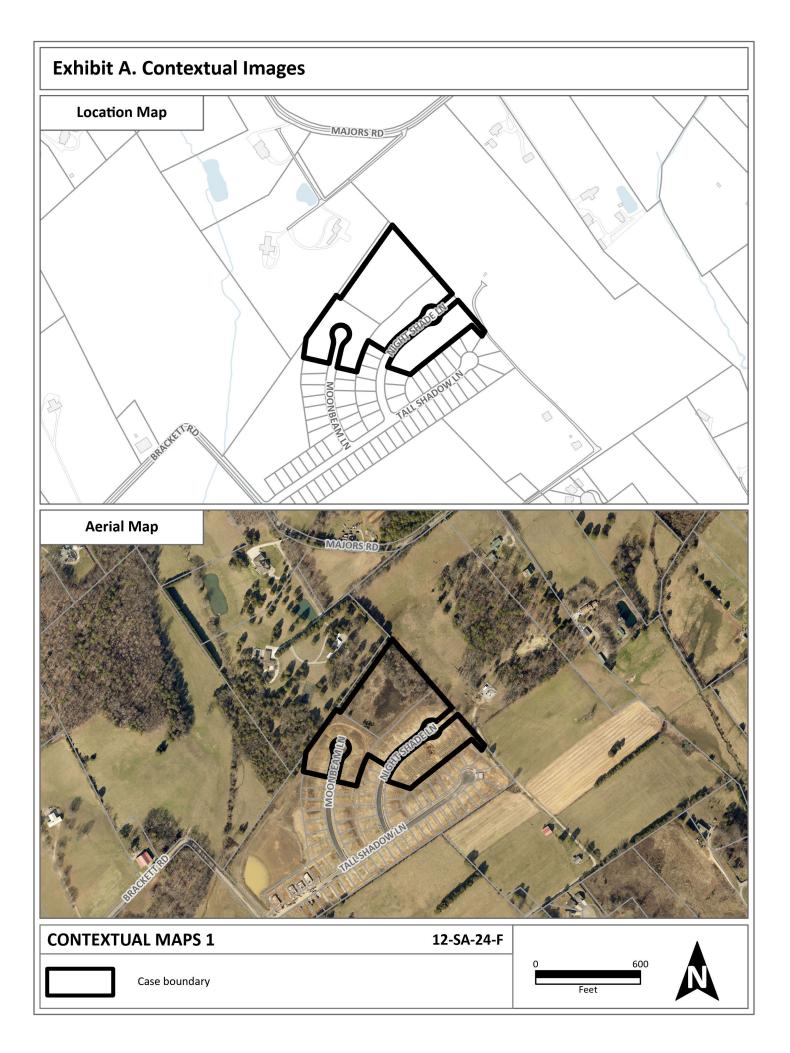

## SUBDIVISION REQUEST

| Final Plat of Isabel I   | Related Rezoning File Number        |                |                          |
|--------------------------|-------------------------------------|----------------|--------------------------|
| Proposed Subdivision N   | ame                                 | 24             |                          |
| 2<br>Unit / Phase Number | – 🗌 Combine Parcels 🔳 Divide        |                |                          |
| Other (specify)          |                                     |                |                          |
| Attachments / Additi     | onal Requirements                   |                |                          |
| ZONING REQUEST           |                                     |                |                          |
| Taning Change            |                                     |                | Pending Plat File Number |
| Zoning Change<br>Pro     | pposed Zoning                       |                |                          |
| 🗌 Plan Amendment Ch      | ange<br>Proposed Plan Designation(: | s)             |                          |
| Proposed Density (units  | /acre) Previous Rez                 | oning Requests |                          |
| Other (specify)          |                                     |                |                          |